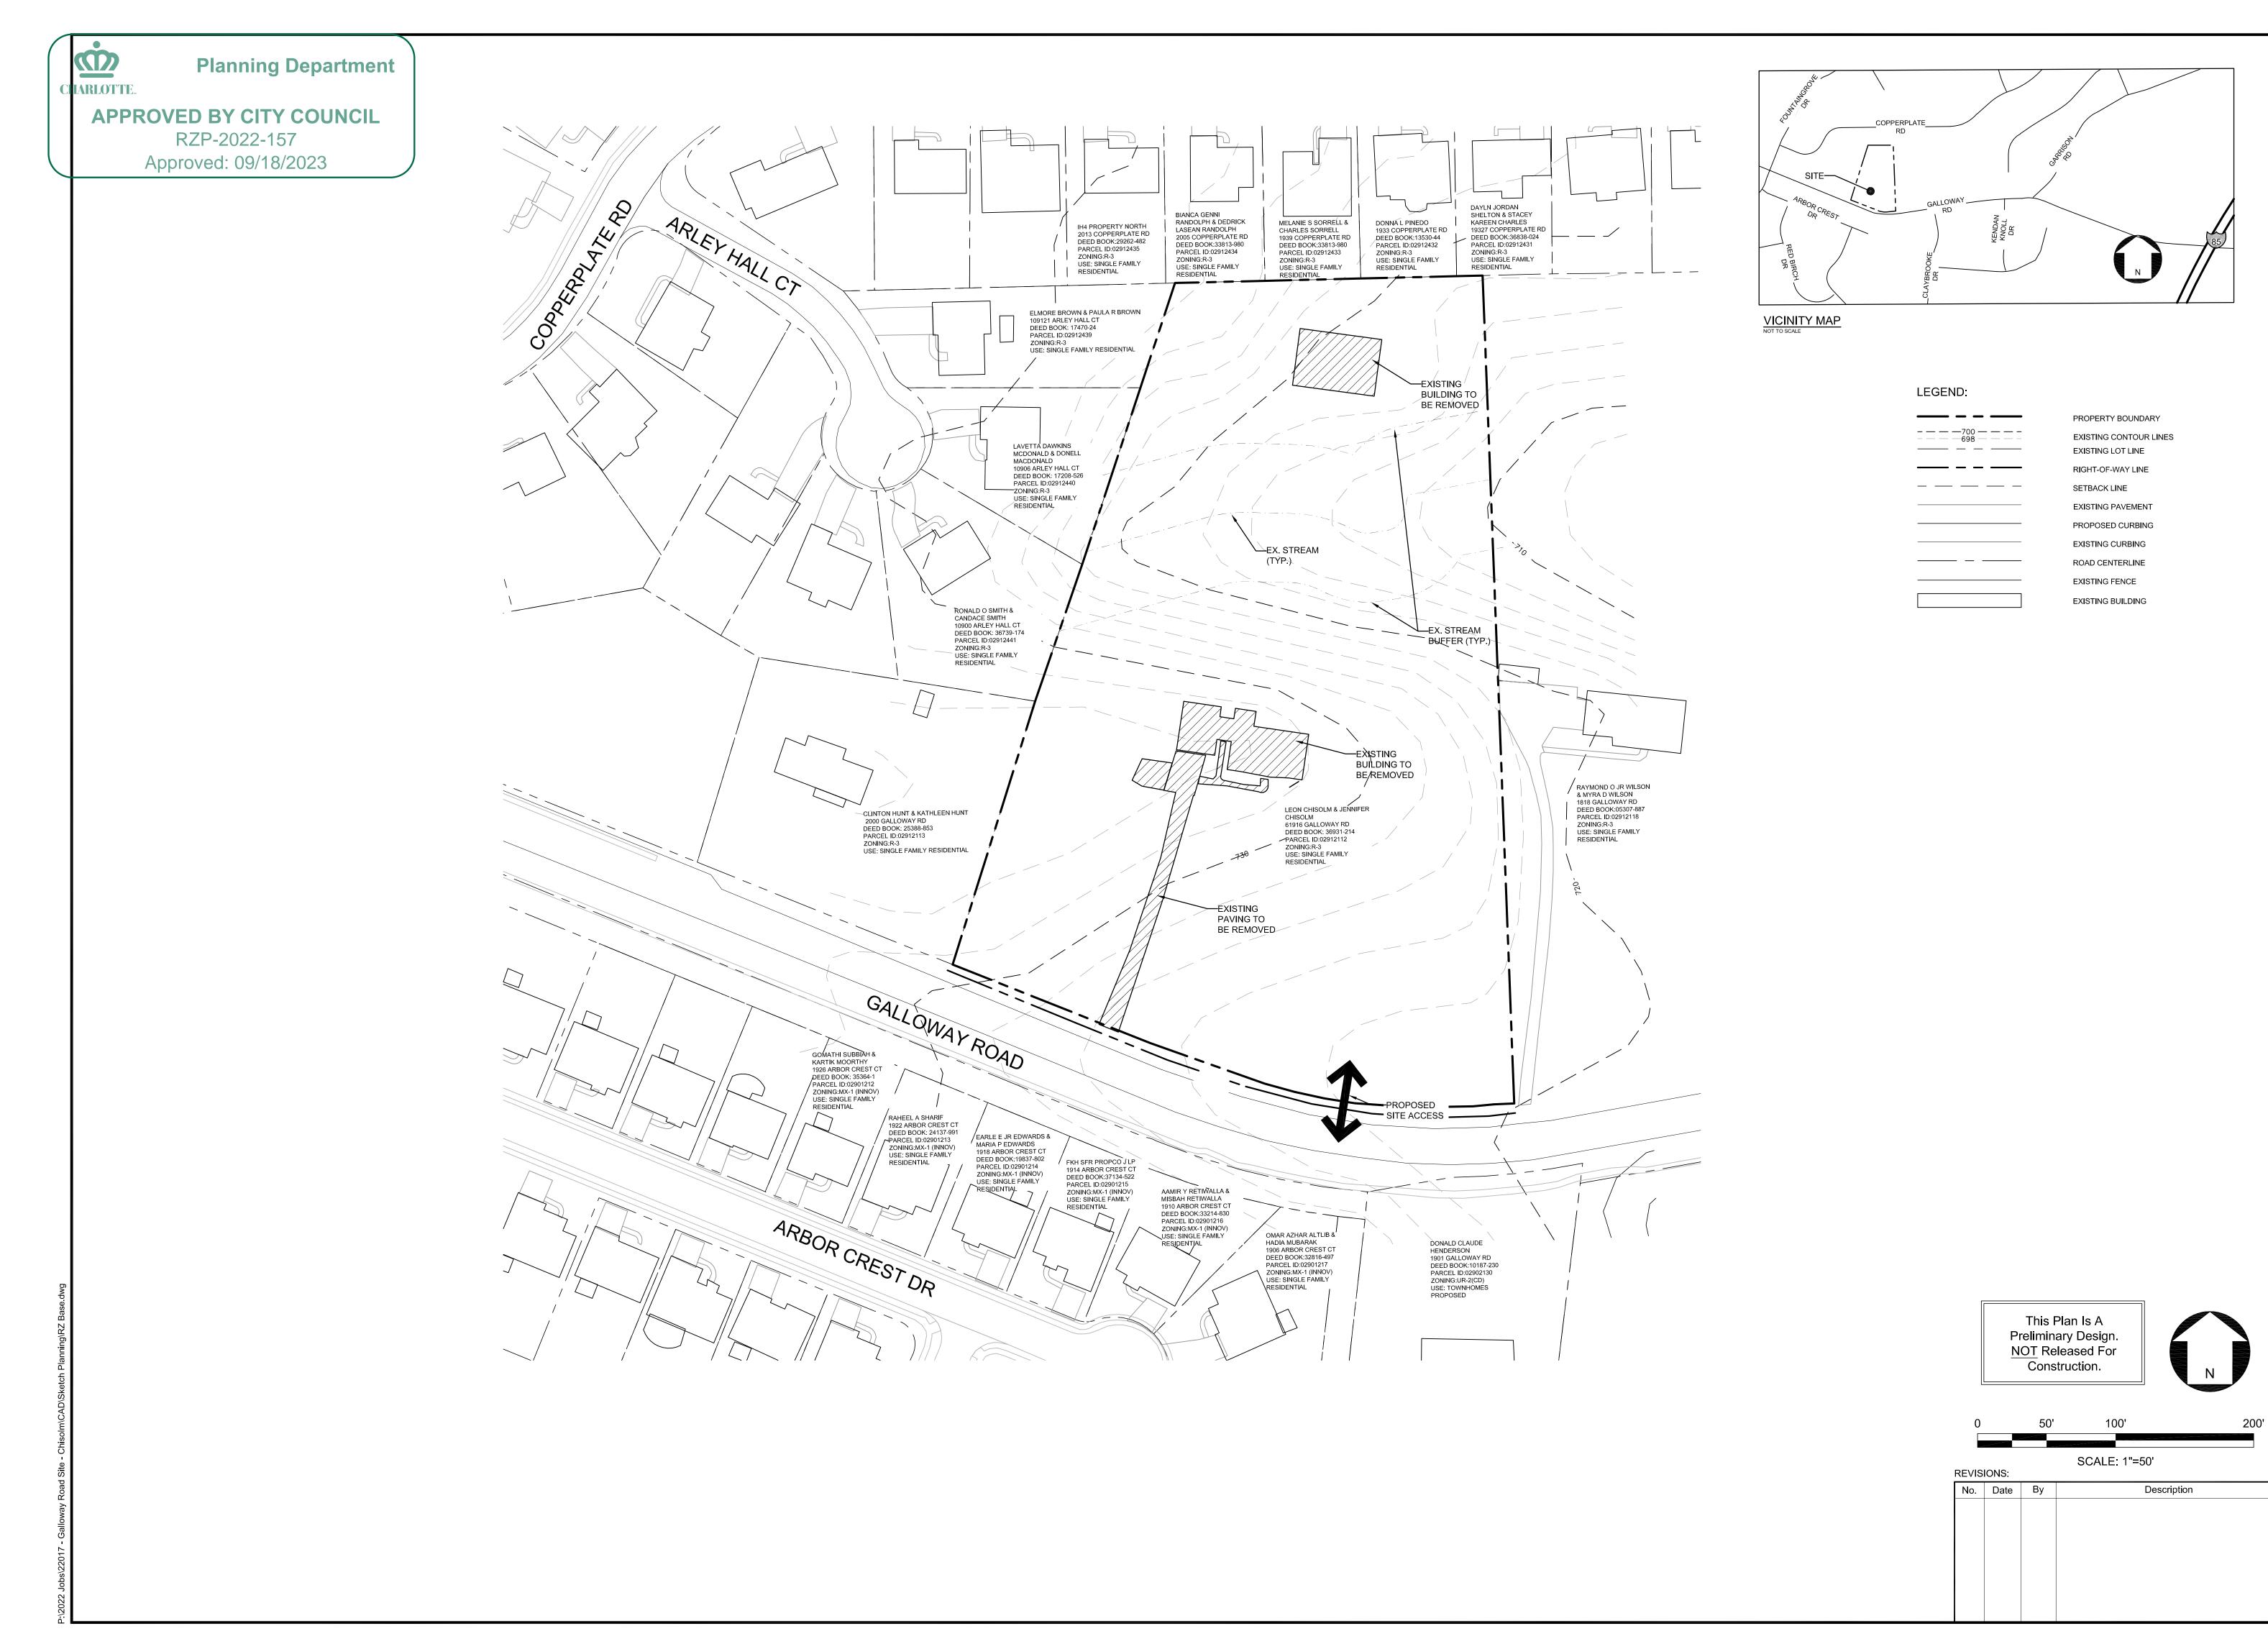

Landwork And PLAY

Beating Spaces to Live, work and Play

30 West Morehead Street, Suite 304 tel: 704-841-1604

fax: 704-841-1604

1916 GALLOWAY ROAI CHARLOTTE, NC

EXISTING CONDITIONS PLAN

CORPORATE CERTIFICATIONS
NC PE : C-2930 NC LA : C-253
SC ENG : NO. 3599 SC LA : NO. 211

## DEVELOPMENT DATA: SITE AREA: ±4.21 ACRES TAX PARCELS: 02912112 EXISTING ZONING: ROPOSED ZONING: UR-2(CD) XISTING USE: SINGLE-FAMILY RESIDENCE ROPOSED USES: SINGLE-FAMILY ATTACHED TOWNHOME UNITS PROPOSED UNIT COUNT MAX. FAR: PROPOSED DENSITY: 2 (14) FROM BACK OF CURB MIN. SETBACK: MIN. SIDE YARD REQUIRED:

MIN. REAR YARD REQUIRED: 40' WITH ALLOWANCE UP TO 48' PER 9.406(2)(a) MAXIMUM BUILDING HEIGHT: 27,508 SF (15% OF SITE)

PEN SPACE REQUIRED:

LEGEND:

\_\_\_\_\_

\_\_\_\_\_\_

\_ \_\_ \_ \_ \_

\_\_\_\_\_

This Plan Is A