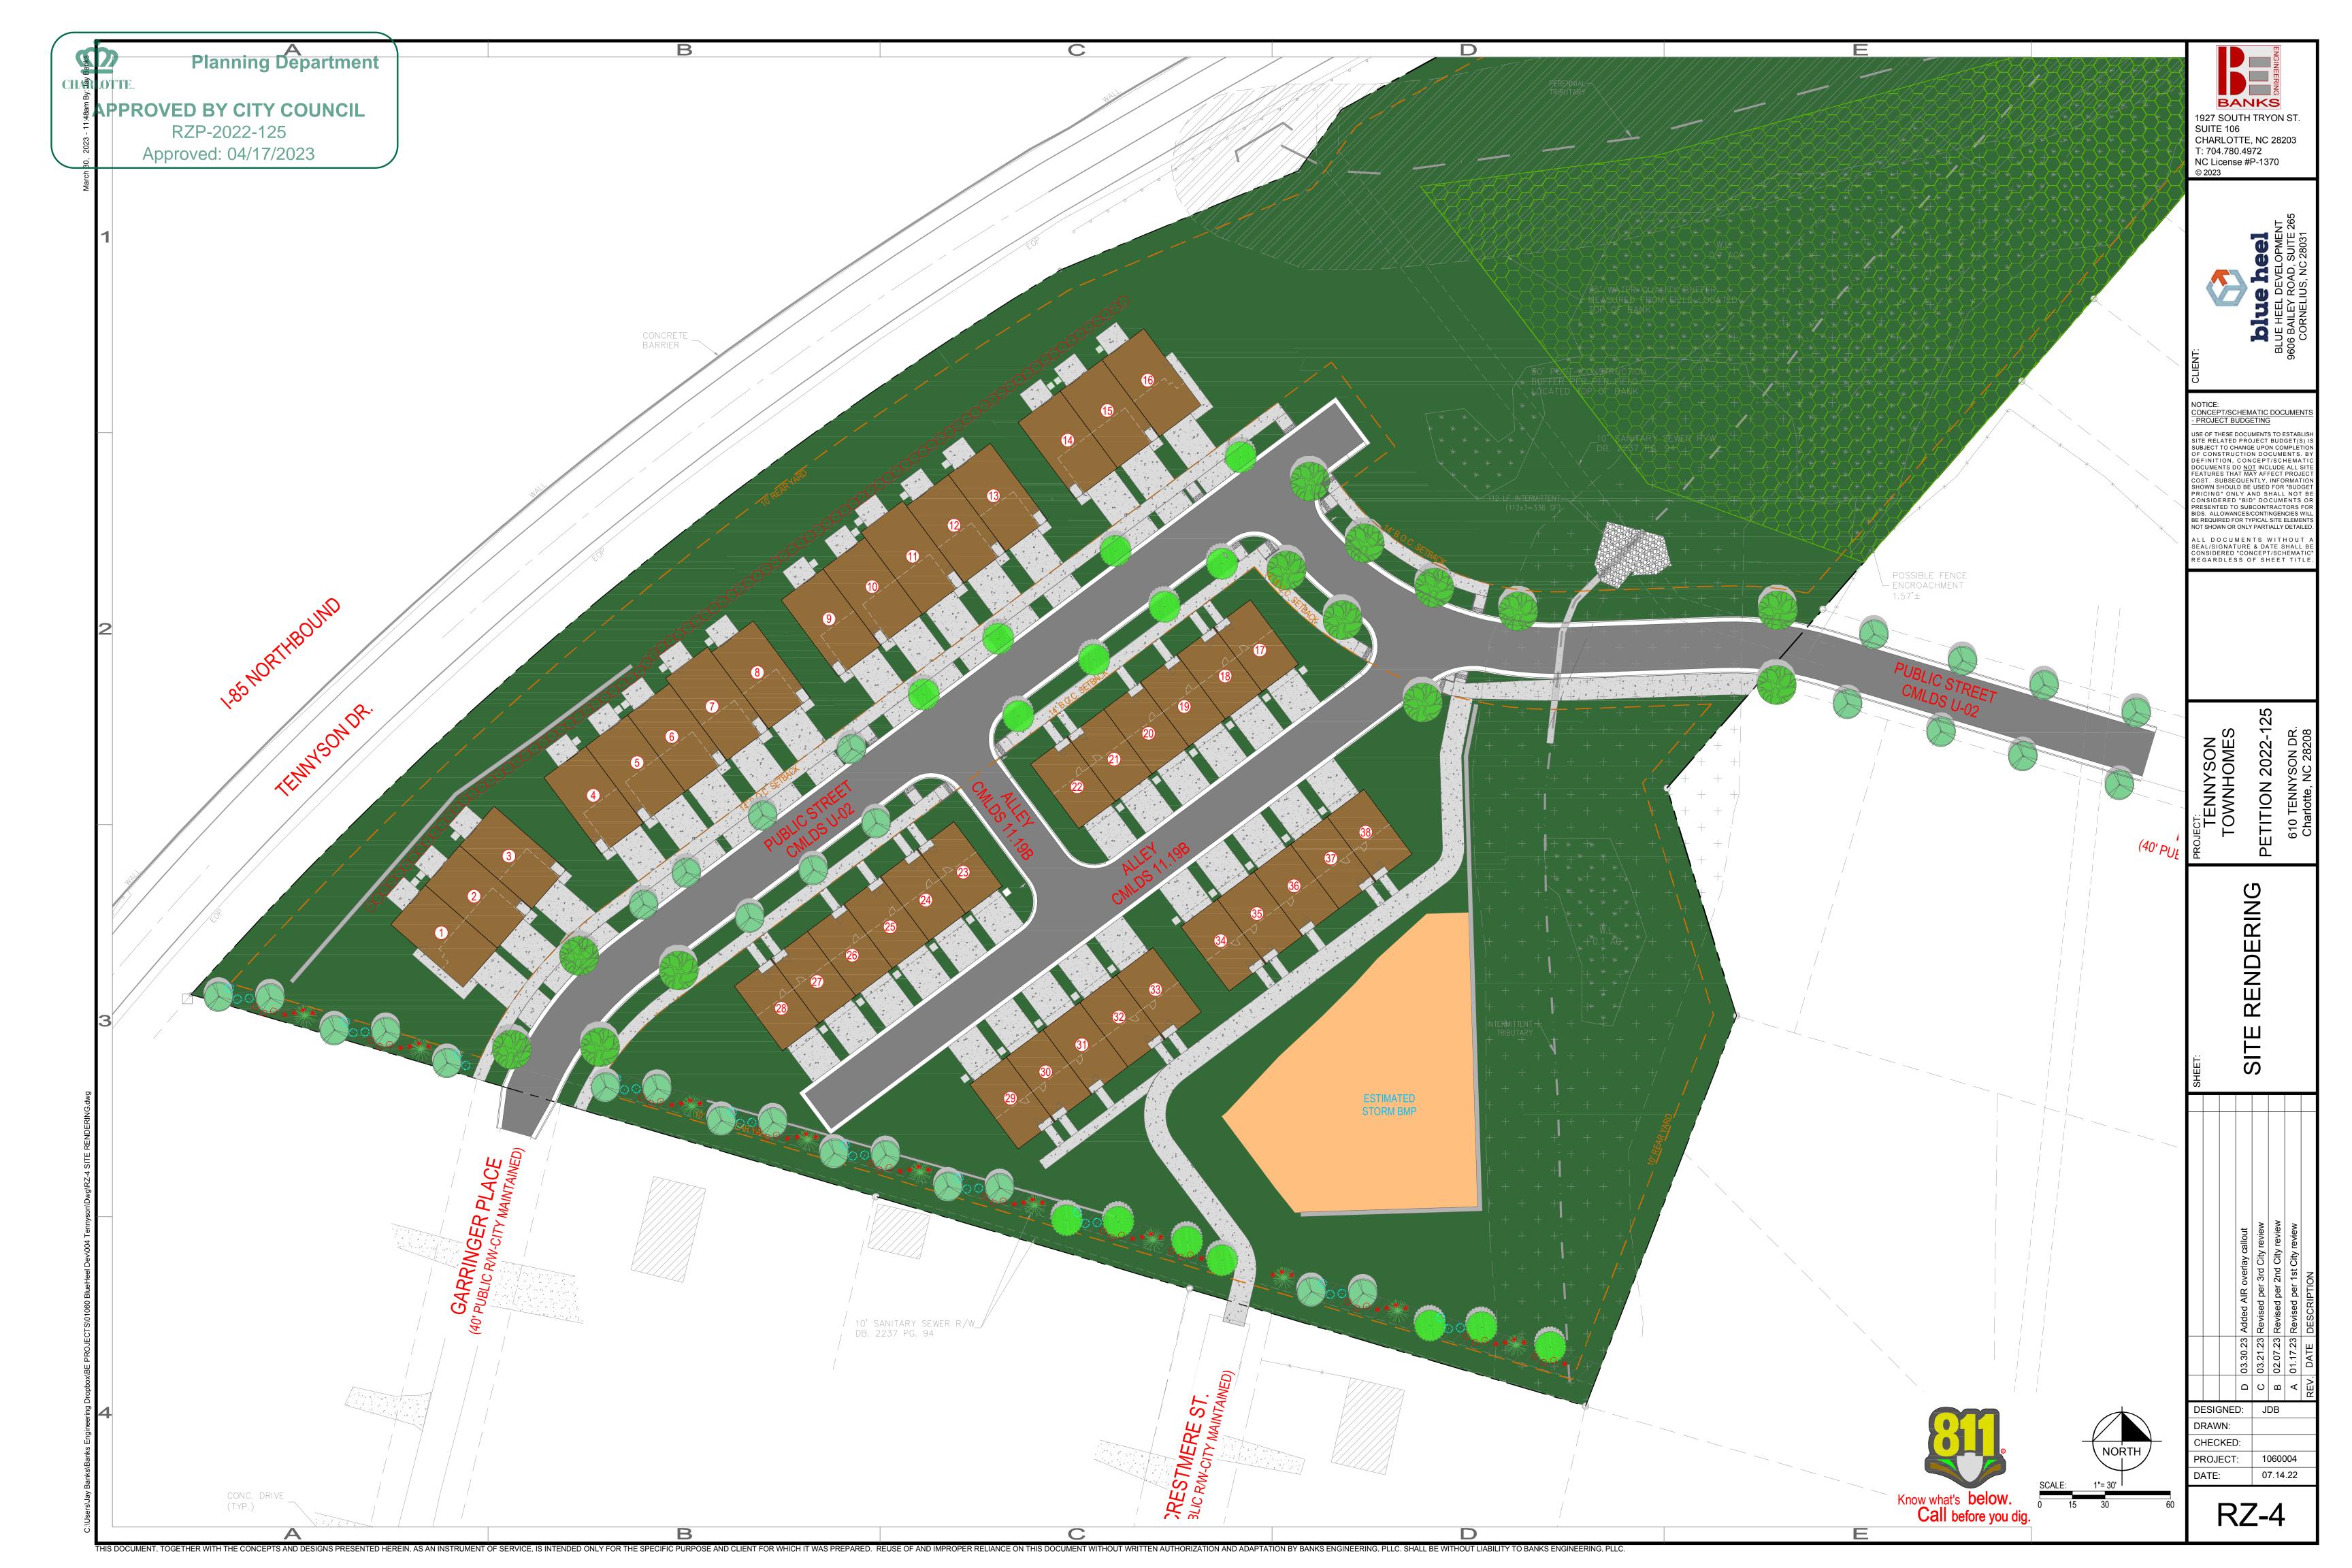

# PLAINVIEW RD. (40' PUBLIC R/W-CITY MAINTAINED)

- 065-073-67
- ±7.7 AC
- CITY OF CHARLOTTE
- B-2 (58% OF SITE) & R-5 (42% OF SITE) / AIR OVERLAY UR-2(CD)(AIR OVERLAY)
- VACANT
- SINGLE-FAMILY ATTACHED (TOWNHOMES) FOR RENT 38 UNITS MAX.
- 5.0 DWELLING UNITS PER ACRE (DUA)
- PER ORDINANCE STANDARDS WITH 50 FT. MAX.
- PER ORDINANCE STANDARDS
- 400 SF OF PRIVATE OPEN SPACE OR 10% OF SITE AS USEABLE COMMON OPEN SPACE
- ±242,000 SF USEABLE COMMON OPEN SPACE (72%) (NATURAL AREA NORTH & EAST)
- N/A DISTRESSED BUSINESS CORRIDOR REQUIRED: 15% (1.15 AC); PROVIDED: 15% (1.15 AC) PER ORDINANCE STANDARDS

**GENERAL NOTES:** 

- 1. PETITIONER SHALL ESTABLISH HOMEOWNERS ASSOCIATION DOCU SIMILARLY BINDING DOCUMENTATION TO REQUIRE ROLL-OUT CONT USE FOR TRASH AND RECYCLING RATHER THAN A COMMON DUMPS THE SITE. HOWEVER, A SOLID WASTE AND RECYCLE AREA IS SHOW REZONING PLAN PER SOLID WASTE'S REQUIREMENTS.
- TREE SAVE AREA SHOWN IS ESTIMATED AND WILL BE REFINED VIA BOUNDARY & PROPERTY LINES PER TREE ORDINANCE REQUIREME FORTHCOMING CONSTRUCTION DOCUMENT SUBMITTAL TO CITY OF CHARLOTTE.