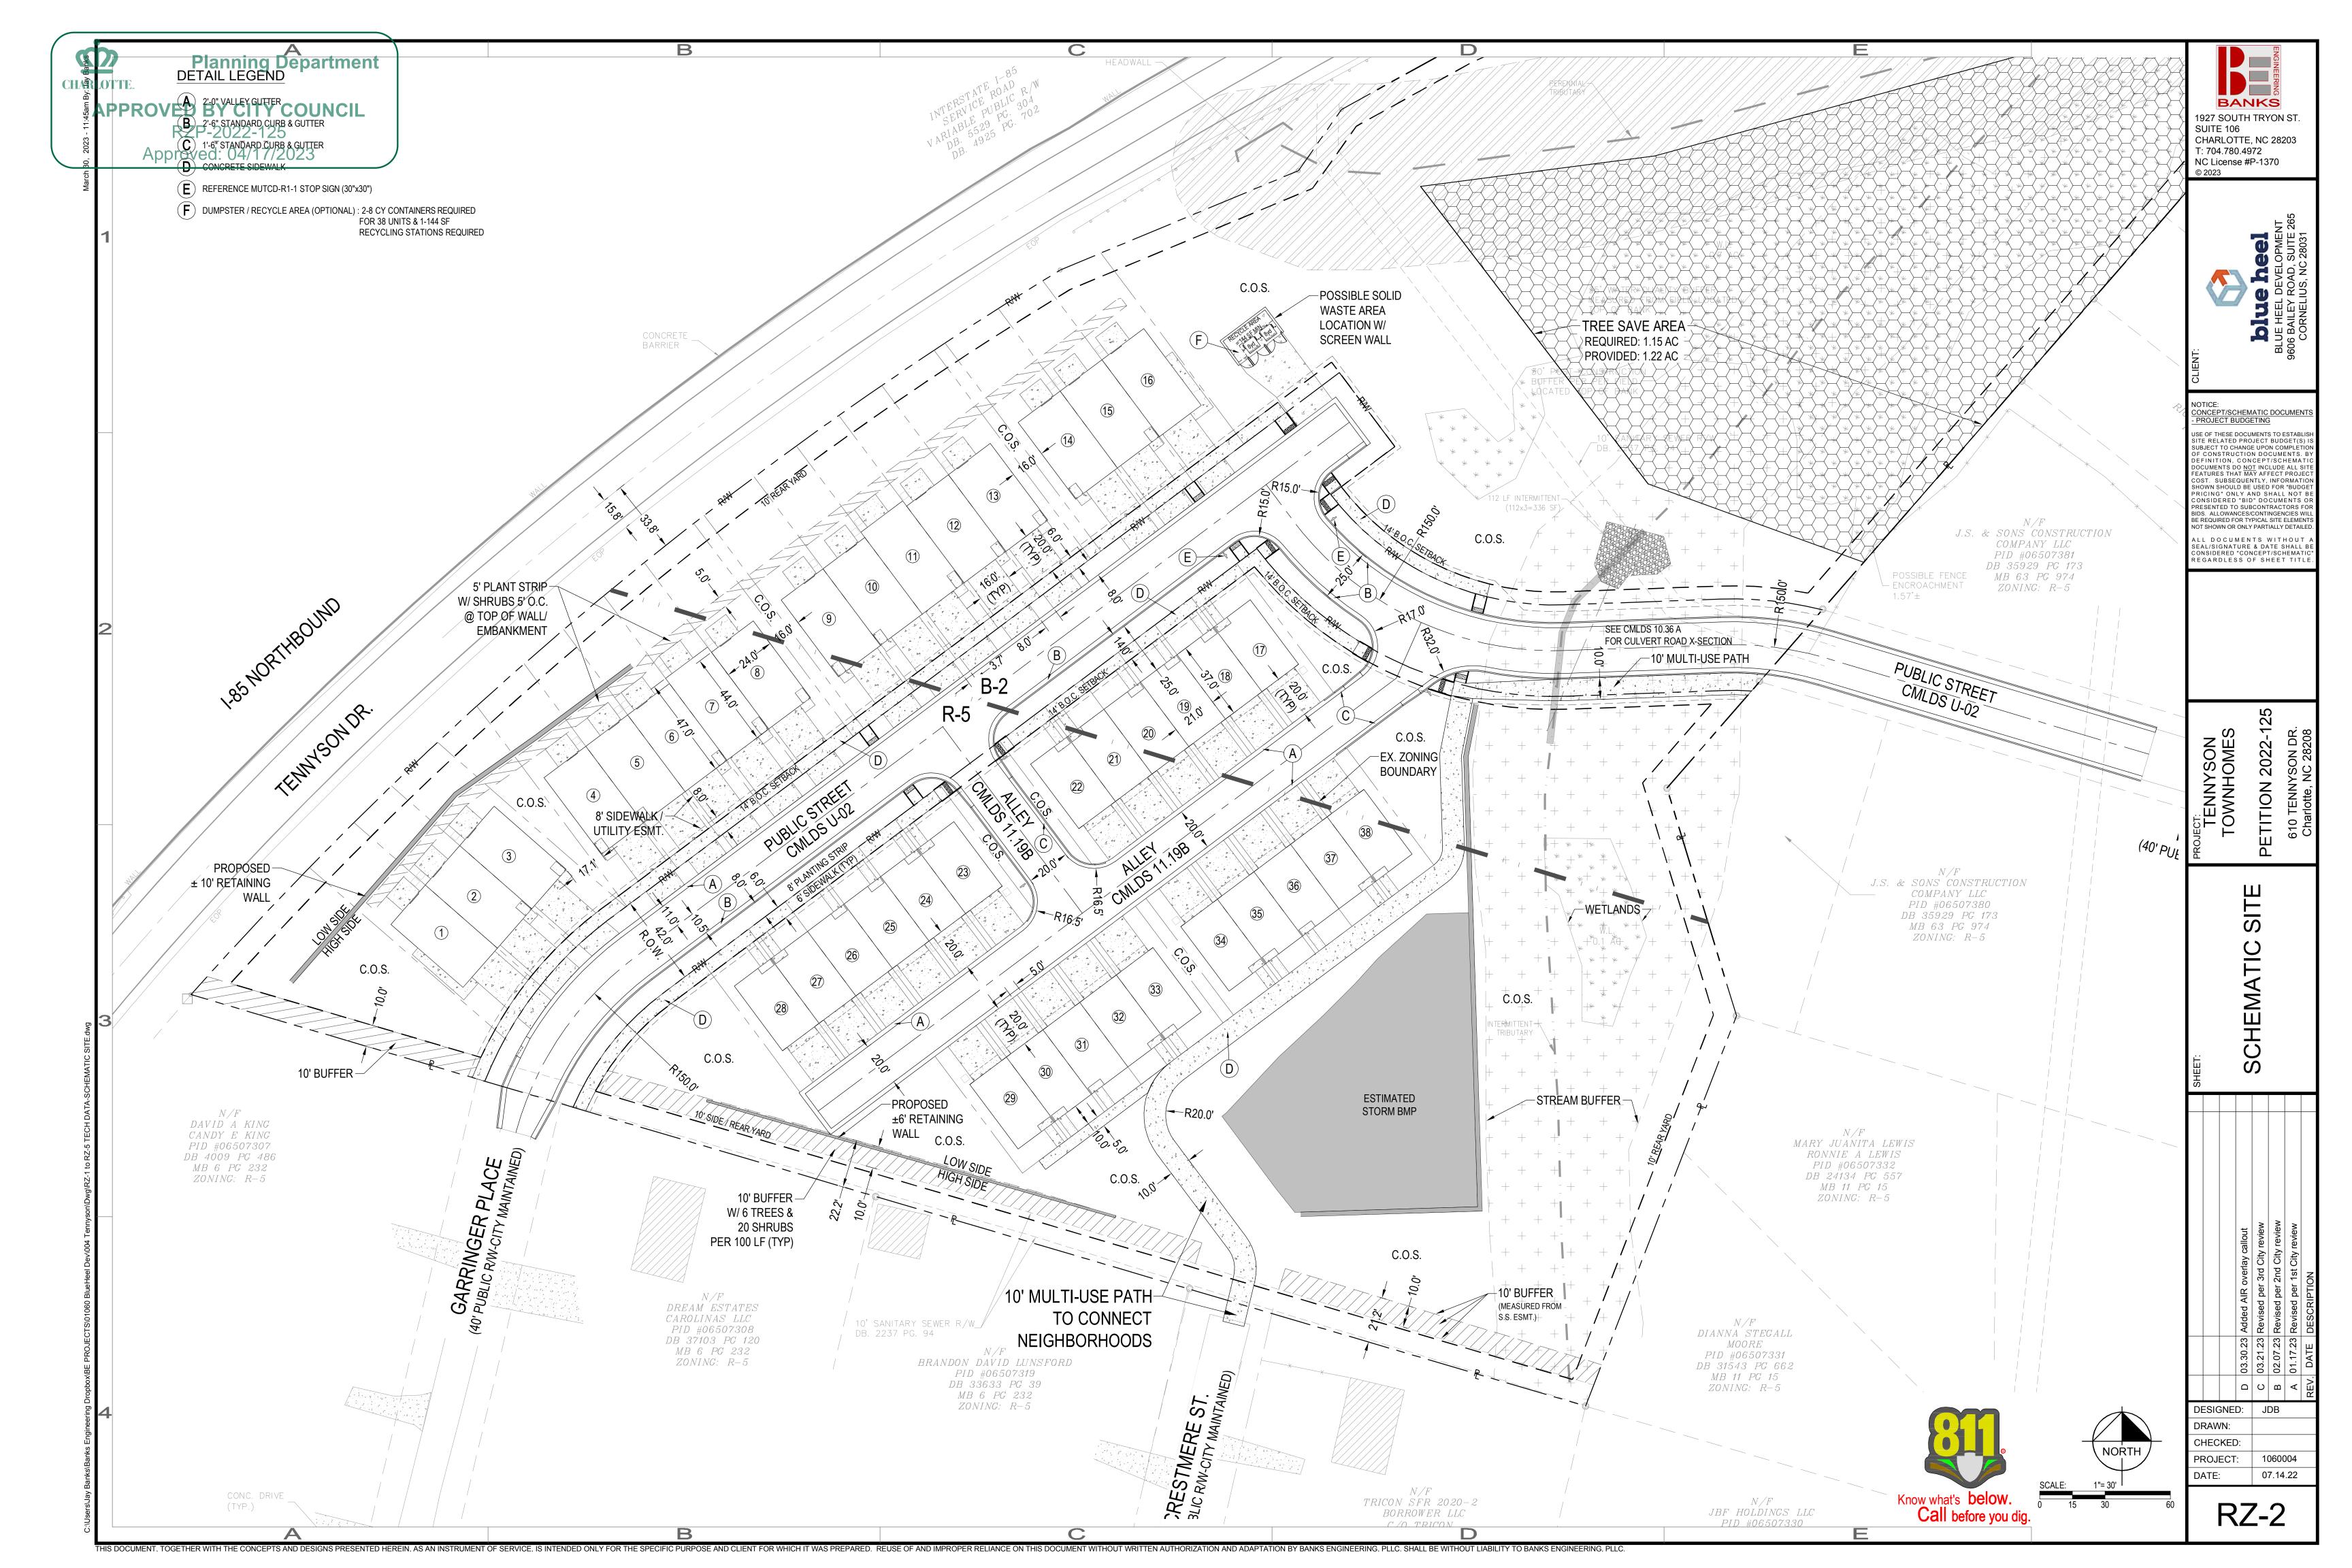

# PLAINVIEW RD. (40' PUBLIC R/W-CITY MAINTAINED)

- 065-073-67
- ±7.7 AC
- CITY OF CHARLOTTE
- B-2 (58% OF SITE) & R-5 (42% OF SITE) / AIR OVERLAY UR-2(CD)(AIR OVERLAY)
- VACANT
- SINGLE-FAMILY ATTACHED (TOWNHOMES) FOR RENT 38 UNITS MAX.
- 5.0 DWELLING UNITS PER ACRE (DUA)
- PER ORDINANCE STANDARDS WITH 50 FT. MAX.
- PER ORDINANCE STANDARDS
- 400 SF OF PRIVATE OPEN SPACE OR 10% OF SITE AS USEABLE COMMON OPEN SPACE
- ±242,000 SF USEABLE COMMON OPEN SPACE (72%) (NATURAL AREA NORTH & EAST)
- N/A DISTRESSED BUSINESS CORRIDOR REQUIRED: 15% (1.15 AC); PROVIDED: 15% (1.15 AC) PER ORDINANCE STANDARDS

## CDOT NOTES:

ALC - AL

S

¢٢

A)

S MANTANKO

- 1. A RIGHT-OF-WAY ENCROACHMENT AGREEMENT IS REQUIRED FOR INSTALLATION OF ANY NON-STANDARD ITEMS(S) (IRRIGATION SYST DECORATIVE CONCRETE PAVEMENT, BRICK PAVERS, ETC.) WITHIN PROPOSED / EXISTING CITY-MAINTAINED STREET RIGHT-OF-WAY BY PRIVATE INDIVIDUAL, GROUP, BUSINESS, OR HOMEOWNER'S / BUSI ASSOCIATION. AN ENCROACHMENT AGREEMENT MUST BE APPROV CDOT PRIOR TO CONSTRUCTION / INSTALLATION. CONTACT CDOT F ADDITIONAL INFORMATION CONCERNING COST, SUBMITTAL, AND LI INSURANCE COVERAGE REQUIREMENTS.
- 2. PETITIONER SHALL DEDICATE AND CONVEY IN FEE SIMPLE ALL RIGHTS-OF-WAY TO THE CITY BEFORE THE SITE'S FIRST BUILDING CERTIFICATE OF OCCUPANCY IS ISSUED. CDOT REQUESTS RIGHTS SET AT 2' BEHIND BACK OF SIDEWALK WHERE FEASIBLE.
- 3. ALL TRANSPORTATION IMPROVEMENTS WILL BE APPROVED AND CONSTRUCTED BEFORE THE SITE'S FIRST BUILDING CERTIFICATE C OCCUPANCY IS ISSUED. THE PETITIONER MAY PHASE TRANSPORTA IMPROVEMENTS IF SAID IMPROVEMENTS AND PHASING ARE EXPLIC DESCRIBED IN SITE PLAN NOTES.
- 4. ALL PUBLIC ROADWAY IMPROVEMENTS WILL BE SUBJECT TO THE STANDARDS AND CRITERIA OF CDOT AND NCDOT, AS APPLICABLE, ROADWAY IMPROVEMENTS WITHIN THEIR RESPECTIVE ROAD SYSTI AUTHORITY. IT IS UNDERSTOOD THAT SUCH IMPROVEMENTS MAY E UNDERTAKEN BY THE PETITIONER ON ITS OWN OR IN CONJUNCTION OTHER DEVELOPMENT OR ROADWAY PROJECTS TAKING PLACE WI BROAD NORTH WESTERN MECKLENBURG AREA, BY WAY OF A PRIV. PUBLIC PARTNERSHIP EFFORT OR OTHER PUBLIC SECTOR PROJEC SUPPORT.

**GENERAL NOTES:** 

- 1. PETITIONER SHALL ESTABLISH HOMEOWNERS ASSOCIATION DOCU SIMILARLY BINDING DOCUMENTATION TO REQUIRE ROLL-OUT CONT USE FOR TRASH AND RECYCLING RATHER THAN A COMMON DUMPS THE SITE. HOWEVER, A SOLID WASTE AND RECYCLE AREA IS SHOW REZONING PLAN PER SOLID WASTE'S REQUIREMENTS.
- TREE SAVE AREA SHOWN IS ESTIMATED AND WILL BE REFINED VIA BOUNDARY & PROPERTY LINES PER TREE ORDINANCE REQUIREME FORTHCOMING CONSTRUCTION DOCUMENT SUBMITTAL TO CITY OF CHARLOTTE.

b. Development and use of the Site shall be governed by the accompanying Rezoning Plan, these Development Standards and the applicable provisions of the City of Charlotte Zoning Ordinance (the "Ordinance"). The Rezoning Plan is intended to reflect the maximum development rights, building envelopes, the arrangements and locations of access points.

~~~~/ d. The development and uses depicted on the Rezoning Plan are schematic in nature and are intended to depict the general arrangement of the uses and improvements on the Rezoning Site. Accordingly, the ultimate layout, locations and sizes of the development and site elements depicted on the Rezoning Plan are graphic representations of the proposed development and site elements, and, subject to the terms of these Development Standards and the Ordinance, are subject to minor alterations or modifications during the design development and construction document phases. Alterations or modifications which, in the opinion of the Planning Director, substantially alter the character of the development proposed or significantly alter the Rezoning Plan or these Development Standards, constitute changes which increase the intensity of development shall not be deemed to be minor and may only be made in accordance with the provisions of Subsections 6.207(1) or (2) of the

## II. PERMITTED USES, MAXIMUM DEVELOPMENT & LIMITATIONS

a. The Site may be developed with single-family attached (townhomes), together with any incidental and accessory uses related thereto that are allowed in the UR-2 zoning district / AIR overlay.

b. Development of the Rezoning Site shall comply with the dimensional standards of the UR-2 zoning district / AIR overlay set out in the Ordinance and the dimensional standards noted in the Site Data table.  $\overline{}$ 

a. Vehicular access will be as generally depicted on the Rezoning Plan. The placement(s) and configuration(s) of the vehicular access points shown on the Rezoning Plan are subject to any minor modifications required to accommodate final site and construction plans and designs and to any adjustments required by CDOT and/or City of Charlotte for approval.

b. A non-vehicular cross-connection between Crestmere St. & Plainview Dr. has been provided by a 10' multi-use path.

c. Parking for each unit will be provided via internal garage and driveway area. Two-car garages and a driveway which allows for two-side-by-side vehicles. Combined, each unit will effectively be able to accommodate 4 vehicles.

d. The Petitioner shall construct a minimum of eight (8) foot wide planting strip and six (6) foot wide sidewalk along proposed public street frontages as generally depicted on the Rezoning Plan.

e. Where necessary, the Petitioner shall dedicate and convey in fee simple all rights-of-way to the City of Charlotte before the Site's first building certificate of occupancy is issued.