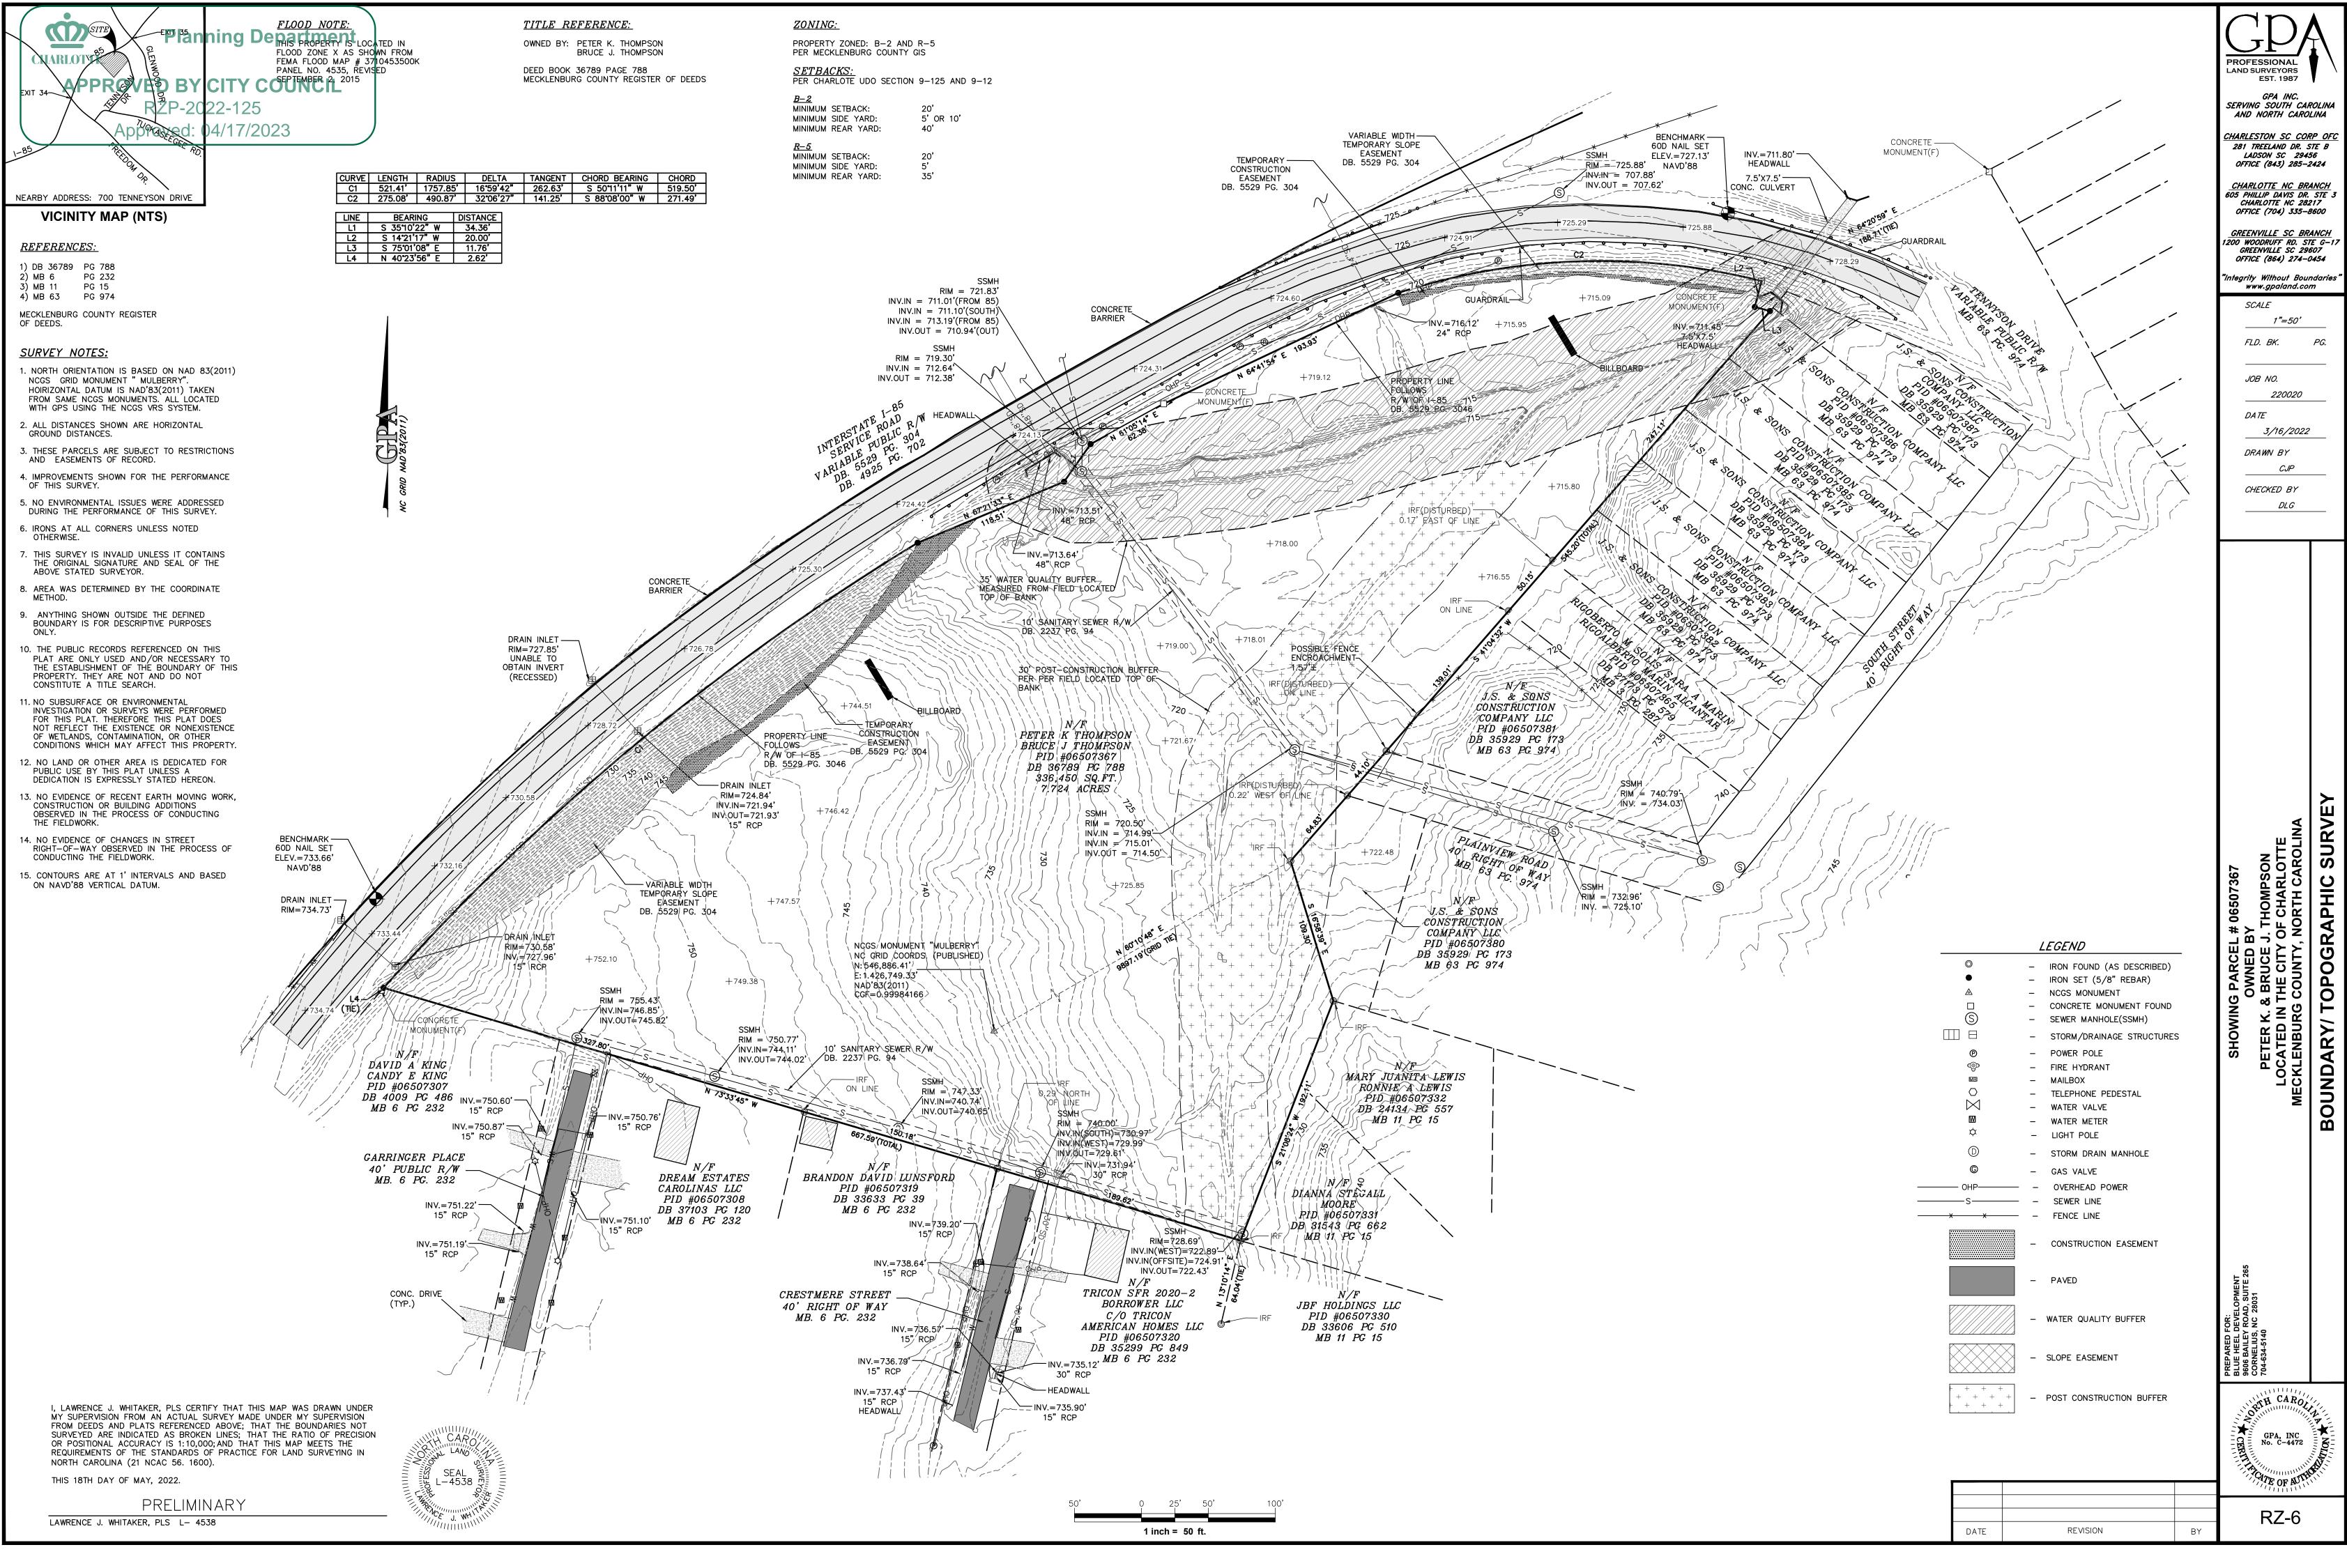

# PLAINVIEW RD. (40' PUBLIC R/W-CITY MAINTAINED)

- 065-073-67
- ±7.7 AC
- CITY OF CHARLOTTE
- B-2 (58% OF SITE) & R-5 (42% OF SITE) / AIR OVERLAY UR-2(CD)(AIR OVERLAY)
- VACANT
- SINGLE-FAMILY ATTACHED (TOWNHOMES) FOR RENT 38 UNITS MAX.
- 5.0 DWELLING UNITS PER ACRE (DUA)
- PER ORDINANCE STANDARDS WITH 50 FT. MAX.
- PER ORDINANCE STANDARDS
- 400 SF OF PRIVATE OPEN SPACE OR 10% OF SITE AS USEABLE COMMON OPEN SPACE
- ±242,000 SF USEABLE COMMON OPEN SPACE (72%) (NATURAL AREA NORTH & EAST)
- N/A DISTRESSED BUSINESS CORRIDOR REQUIRED: 15% (1.15 AC); PROVIDED: 15% (1.15 AC) PER ORDINANCE STANDARDS