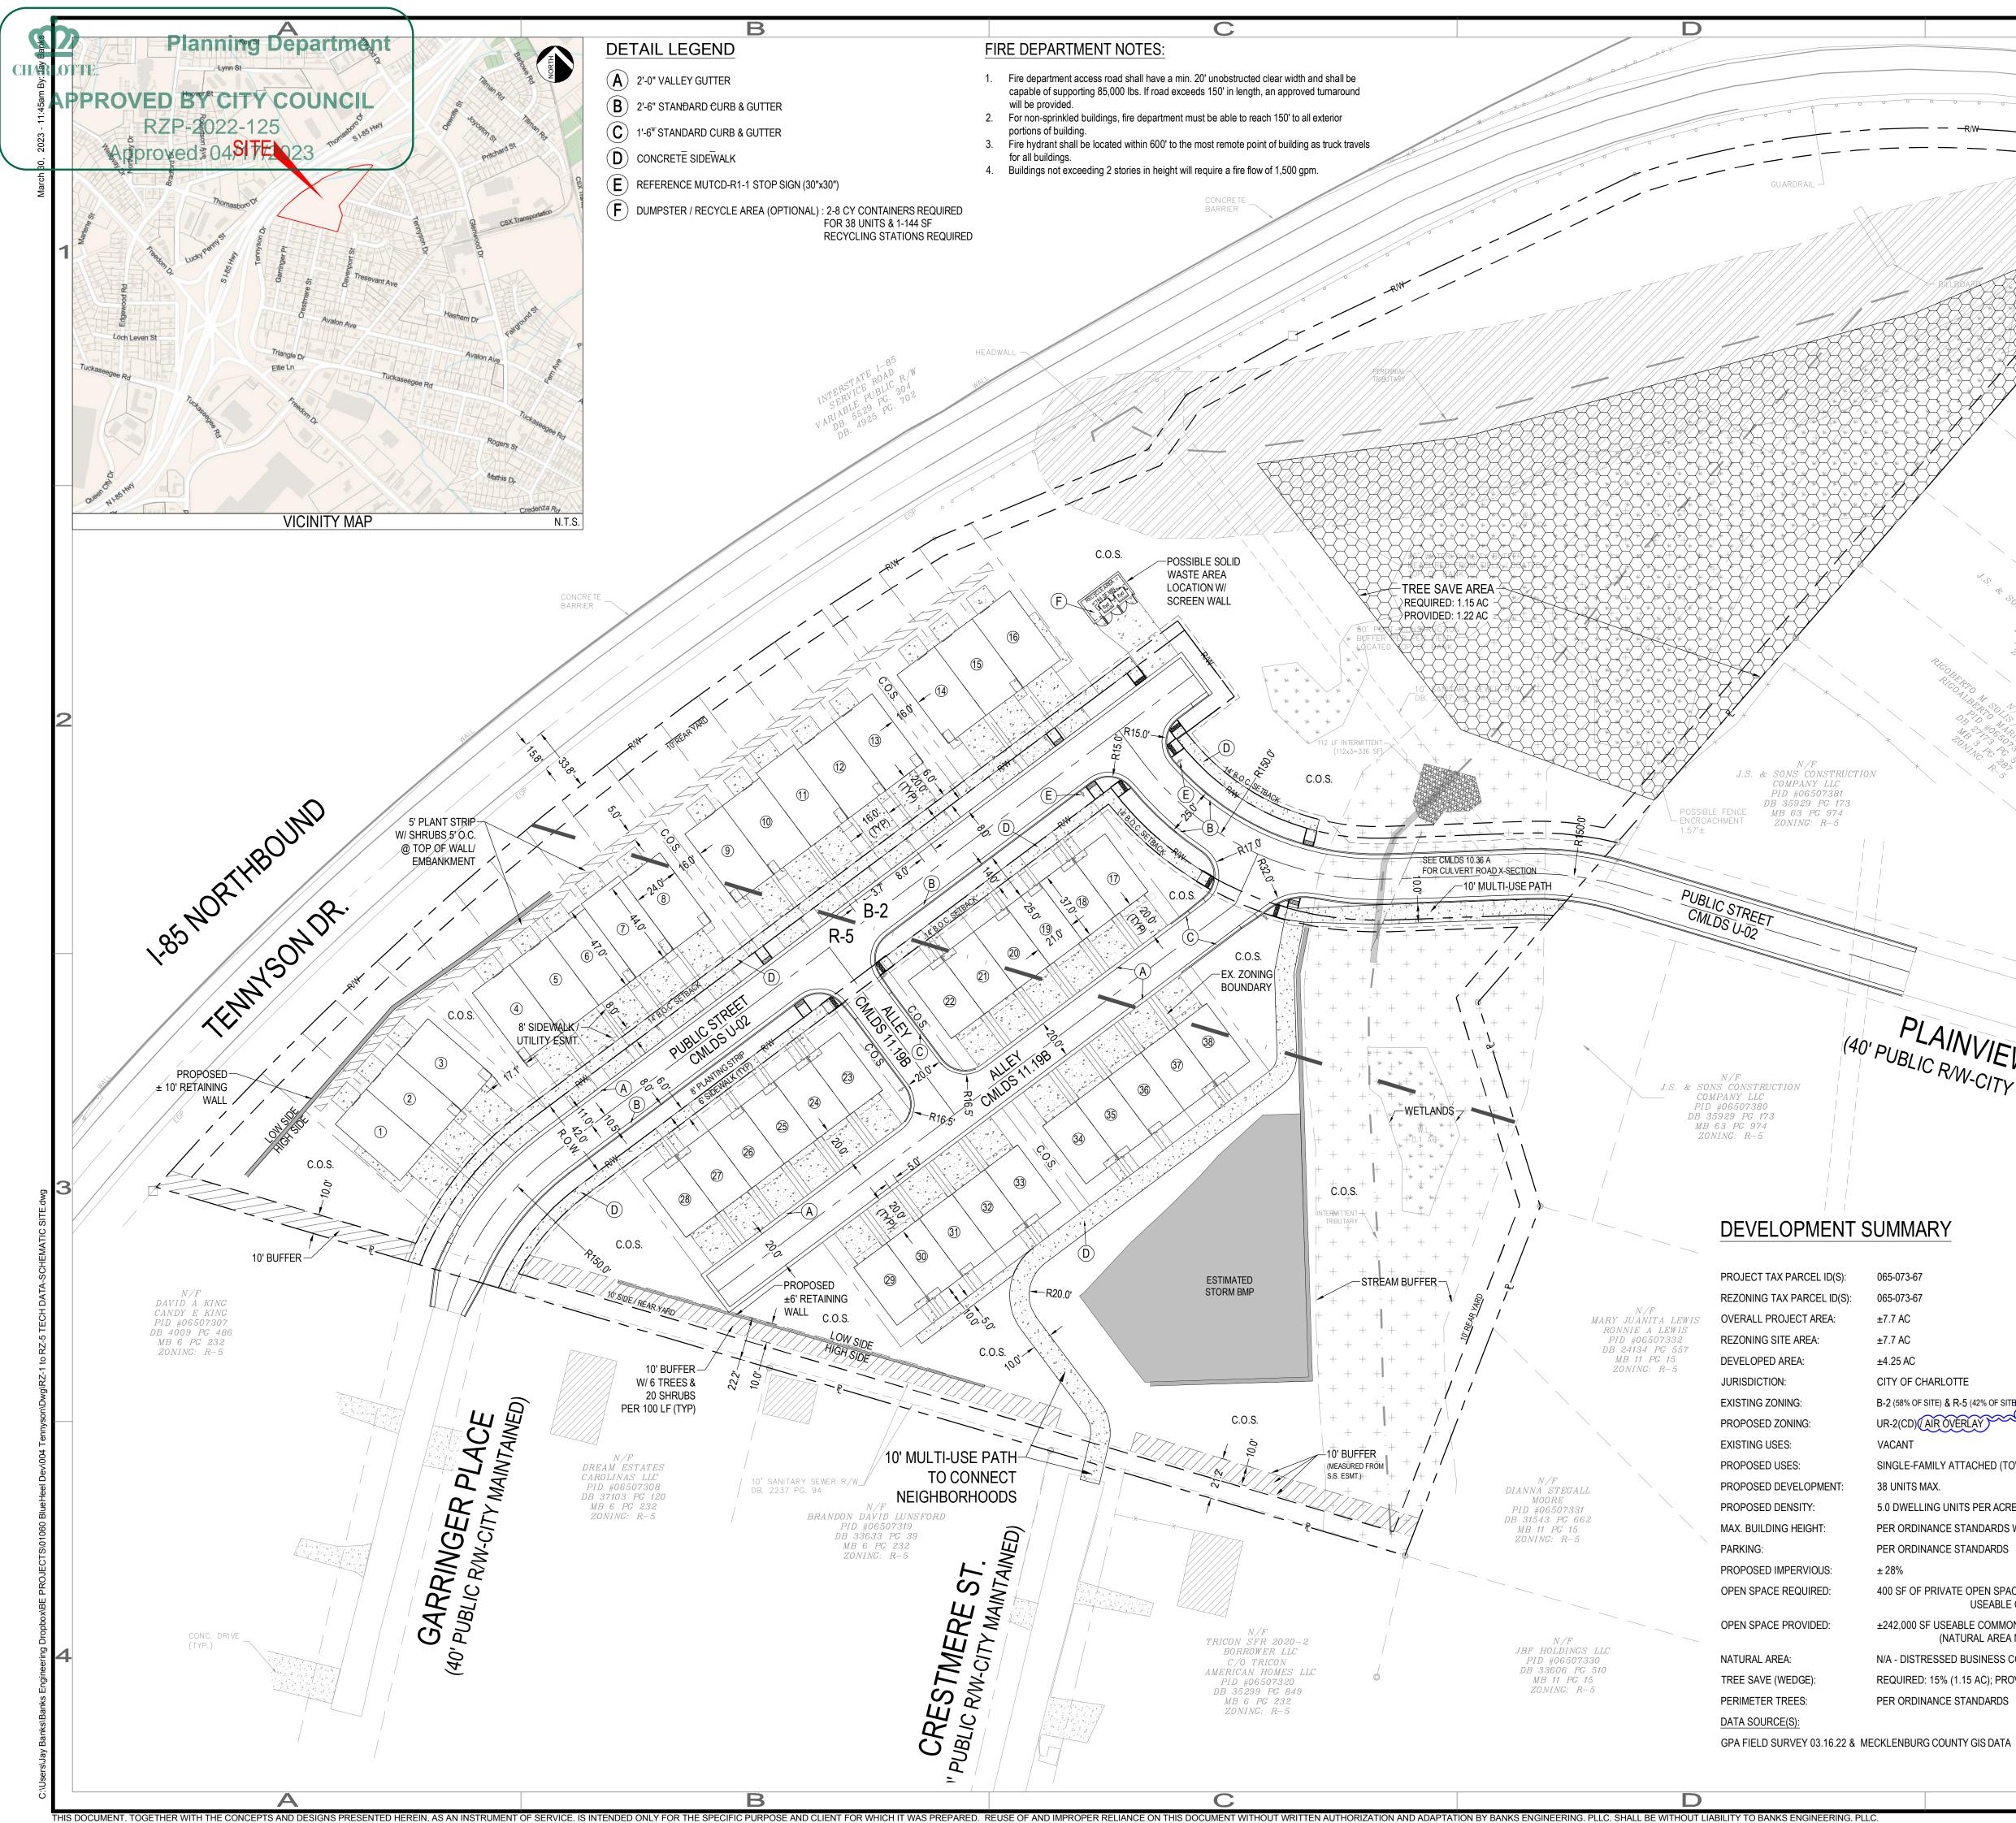

# PLAINVIEW RD. (40' PUBLIC R/W-CITY MAINTAINED)

- 065-073-67
- ±7.7 AC
- CITY OF CHARLOTTE
- B-2 (58% OF SITE) & R-5 (42% OF SITE) / AIR OVERLAY UR-2(CD)(AIR OVERLAY)
- VACANT
- SINGLE-FAMILY ATTACHED (TOWNHOMES) FOR RENT 38 UNITS MAX.
- 5.0 DWELLING UNITS PER ACRE (DUA)
- PER ORDINANCE STANDARDS WITH 50 FT. MAX.
- PER ORDINANCE STANDARDS
- 400 SF OF PRIVATE OPEN SPACE OR 10% OF SITE AS USEABLE COMMON OPEN SPACE
- ±242,000 SF USEABLE COMMON OPEN SPACE (72%) (NATURAL AREA NORTH & EAST)
- N/A DISTRESSED BUSINESS CORRIDOR REQUIRED: 15% (1.15 AC); PROVIDED: 15% (1.15 AC) PER ORDINANCE STANDARDS

## CDOT NOTES:

ALC - AL

S

¢٢

A)

S MANTANKO

- 1. A RIGHT-OF-WAY ENCROACHMENT AGREEMENT IS REQUIRED FOR INSTALLATION OF ANY NON-STANDARD ITEMS(S) (IRRIGATION SYST DECORATIVE CONCRETE PAVEMENT, BRICK PAVERS, ETC.) WITHIN PROPOSED / EXISTING CITY-MAINTAINED STREET RIGHT-OF-WAY BY PRIVATE INDIVIDUAL, GROUP, BUSINESS, OR HOMEOWNER'S / BUSI ASSOCIATION. AN ENCROACHMENT AGREEMENT MUST BE APPROV CDOT PRIOR TO CONSTRUCTION / INSTALLATION. CONTACT CDOT F ADDITIONAL INFORMATION CONCERNING COST, SUBMITTAL, AND LI INSURANCE COVERAGE REQUIREMENTS.
- 2. PETITIONER SHALL DEDICATE AND CONVEY IN FEE SIMPLE ALL RIGHTS-OF-WAY TO THE CITY BEFORE THE SITE'S FIRST BUILDING CERTIFICATE OF OCCUPANCY IS ISSUED. CDOT REQUESTS RIGHTS SET AT 2' BEHIND BACK OF SIDEWALK WHERE FEASIBLE.
- 3. ALL TRANSPORTATION IMPROVEMENTS WILL BE APPROVED AND CONSTRUCTED BEFORE THE SITE'S FIRST BUILDING CERTIFICATE C OCCUPANCY IS ISSUED. THE PETITIONER MAY PHASE TRANSPORTA IMPROVEMENTS IF SAID IMPROVEMENTS AND PHASING ARE EXPLIC DESCRIBED IN SITE PLAN NOTES.
- 4. ALL PUBLIC ROADWAY IMPROVEMENTS WILL BE SUBJECT TO THE STANDARDS AND CRITERIA OF CDOT AND NCDOT, AS APPLICABLE, ROADWAY IMPROVEMENTS WITHIN THEIR RESPECTIVE ROAD SYSTI AUTHORITY. IT IS UNDERSTOOD THAT SUCH IMPROVEMENTS MAY E UNDERTAKEN BY THE PETITIONER ON ITS OWN OR IN CONJUNCTION OTHER DEVELOPMENT OR ROADWAY PROJECTS TAKING PLACE WI BROAD NORTH WESTERN MECKLENBURG AREA, BY WAY OF A PRIV. PUBLIC PARTNERSHIP EFFORT OR OTHER PUBLIC SECTOR PROJEC SUPPORT.

**GENERAL NOTES:** 

- 1. PETITIONER SHALL ESTABLISH HOMEOWNERS ASSOCIATION DOCU SIMILARLY BINDING DOCUMENTATION TO REQUIRE ROLL-OUT CONT USE FOR TRASH AND RECYCLING RATHER THAN A COMMON DUMPS THE SITE. HOWEVER, A SOLID WASTE AND RECYCLE AREA IS SHOW REZONING PLAN PER SOLID WASTE'S REQUIREMENTS.
- TREE SAVE AREA SHOWN IS ESTIMATED AND WILL BE REFINED VIA BOUNDARY & PROPERTY LINES PER TREE ORDINANCE REQUIREME FORTHCOMING CONSTRUCTION DOCUMENT SUBMITTAL TO CITY OF CHARLOTTE.

b. Development and use of the Site shall be governed by the accompanying Rezoning Plan, these Development Standards and the applicable provisions of the City of Charlotte Zoning Ordinance (the "Ordinance"). The Rezoning Plan is intended to reflect the maximum development rights, building envelopes, the arrangements and locations of access points.

~~~~/ d. The development and uses depicted on the Rezoning Plan are schematic in nature and are intended to depict the general arrangement of the uses and improvements on the Rezoning Site. Accordingly, the ultimate layout, locations and sizes of the development and site elements depicted on the Rezoning Plan are graphic representations of the proposed development and site elements, and, subject to the terms of these Development Standards and the Ordinance, are subject to minor alterations or modifications during the design development and construction document phases. Alterations or modifications which, in the opinion of the Planning Director, substantially alter the character of the development proposed or significantly alter the Rezoning Plan or these Development Standards, constitute changes which increase the intensity of development shall not be deemed to be minor and may only be made in accordance with the provisions of Subsections 6.207(1) or (2) of the

## II. PERMITTED USES, MAXIMUM DEVELOPMENT & LIMITATIONS

a. The Site may be developed with single-family attached (townhomes), together with any incidental and accessory uses related thereto that are allowed in the UR-2 zoning district / AIR overlay.

b. Development of the Rezoning Site shall comply with the dimensional standards of the UR-2 zoning district / AIR overlay set out in the Ordinance and the dimensional standards noted in the Site Data table.  $\overline{}$ 

a. Vehicular access will be as generally depicted on the Rezoning Plan. The placement(s) and configuration(s) of the vehicular access points shown on the Rezoning Plan are subject to any minor modifications required to accommodate final site and construction plans and designs and to any adjustments required by CDOT and/or City of Charlotte for approval.

b. A non-vehicular cross-connection between Crestmere St. & Plainview Dr. has been provided by a 10' multi-use path.

c. Parking for each unit will be provided via internal garage and driveway area. Two-car garages and a driveway which allows for two-side-by-side vehicles. Combined, each unit will effectively be able to accommodate 4 vehicles.

d. The Petitioner shall construct a minimum of eight (8) foot wide planting strip and six (6) foot wide sidewalk along proposed public street frontages as generally depicted on the Rezoning Plan.

e. Where necessary, the Petitioner shall dedicate and convey in fee simple all rights-of-way to the City of Charlotte before the Site's first building certificate of occupancy is issued.