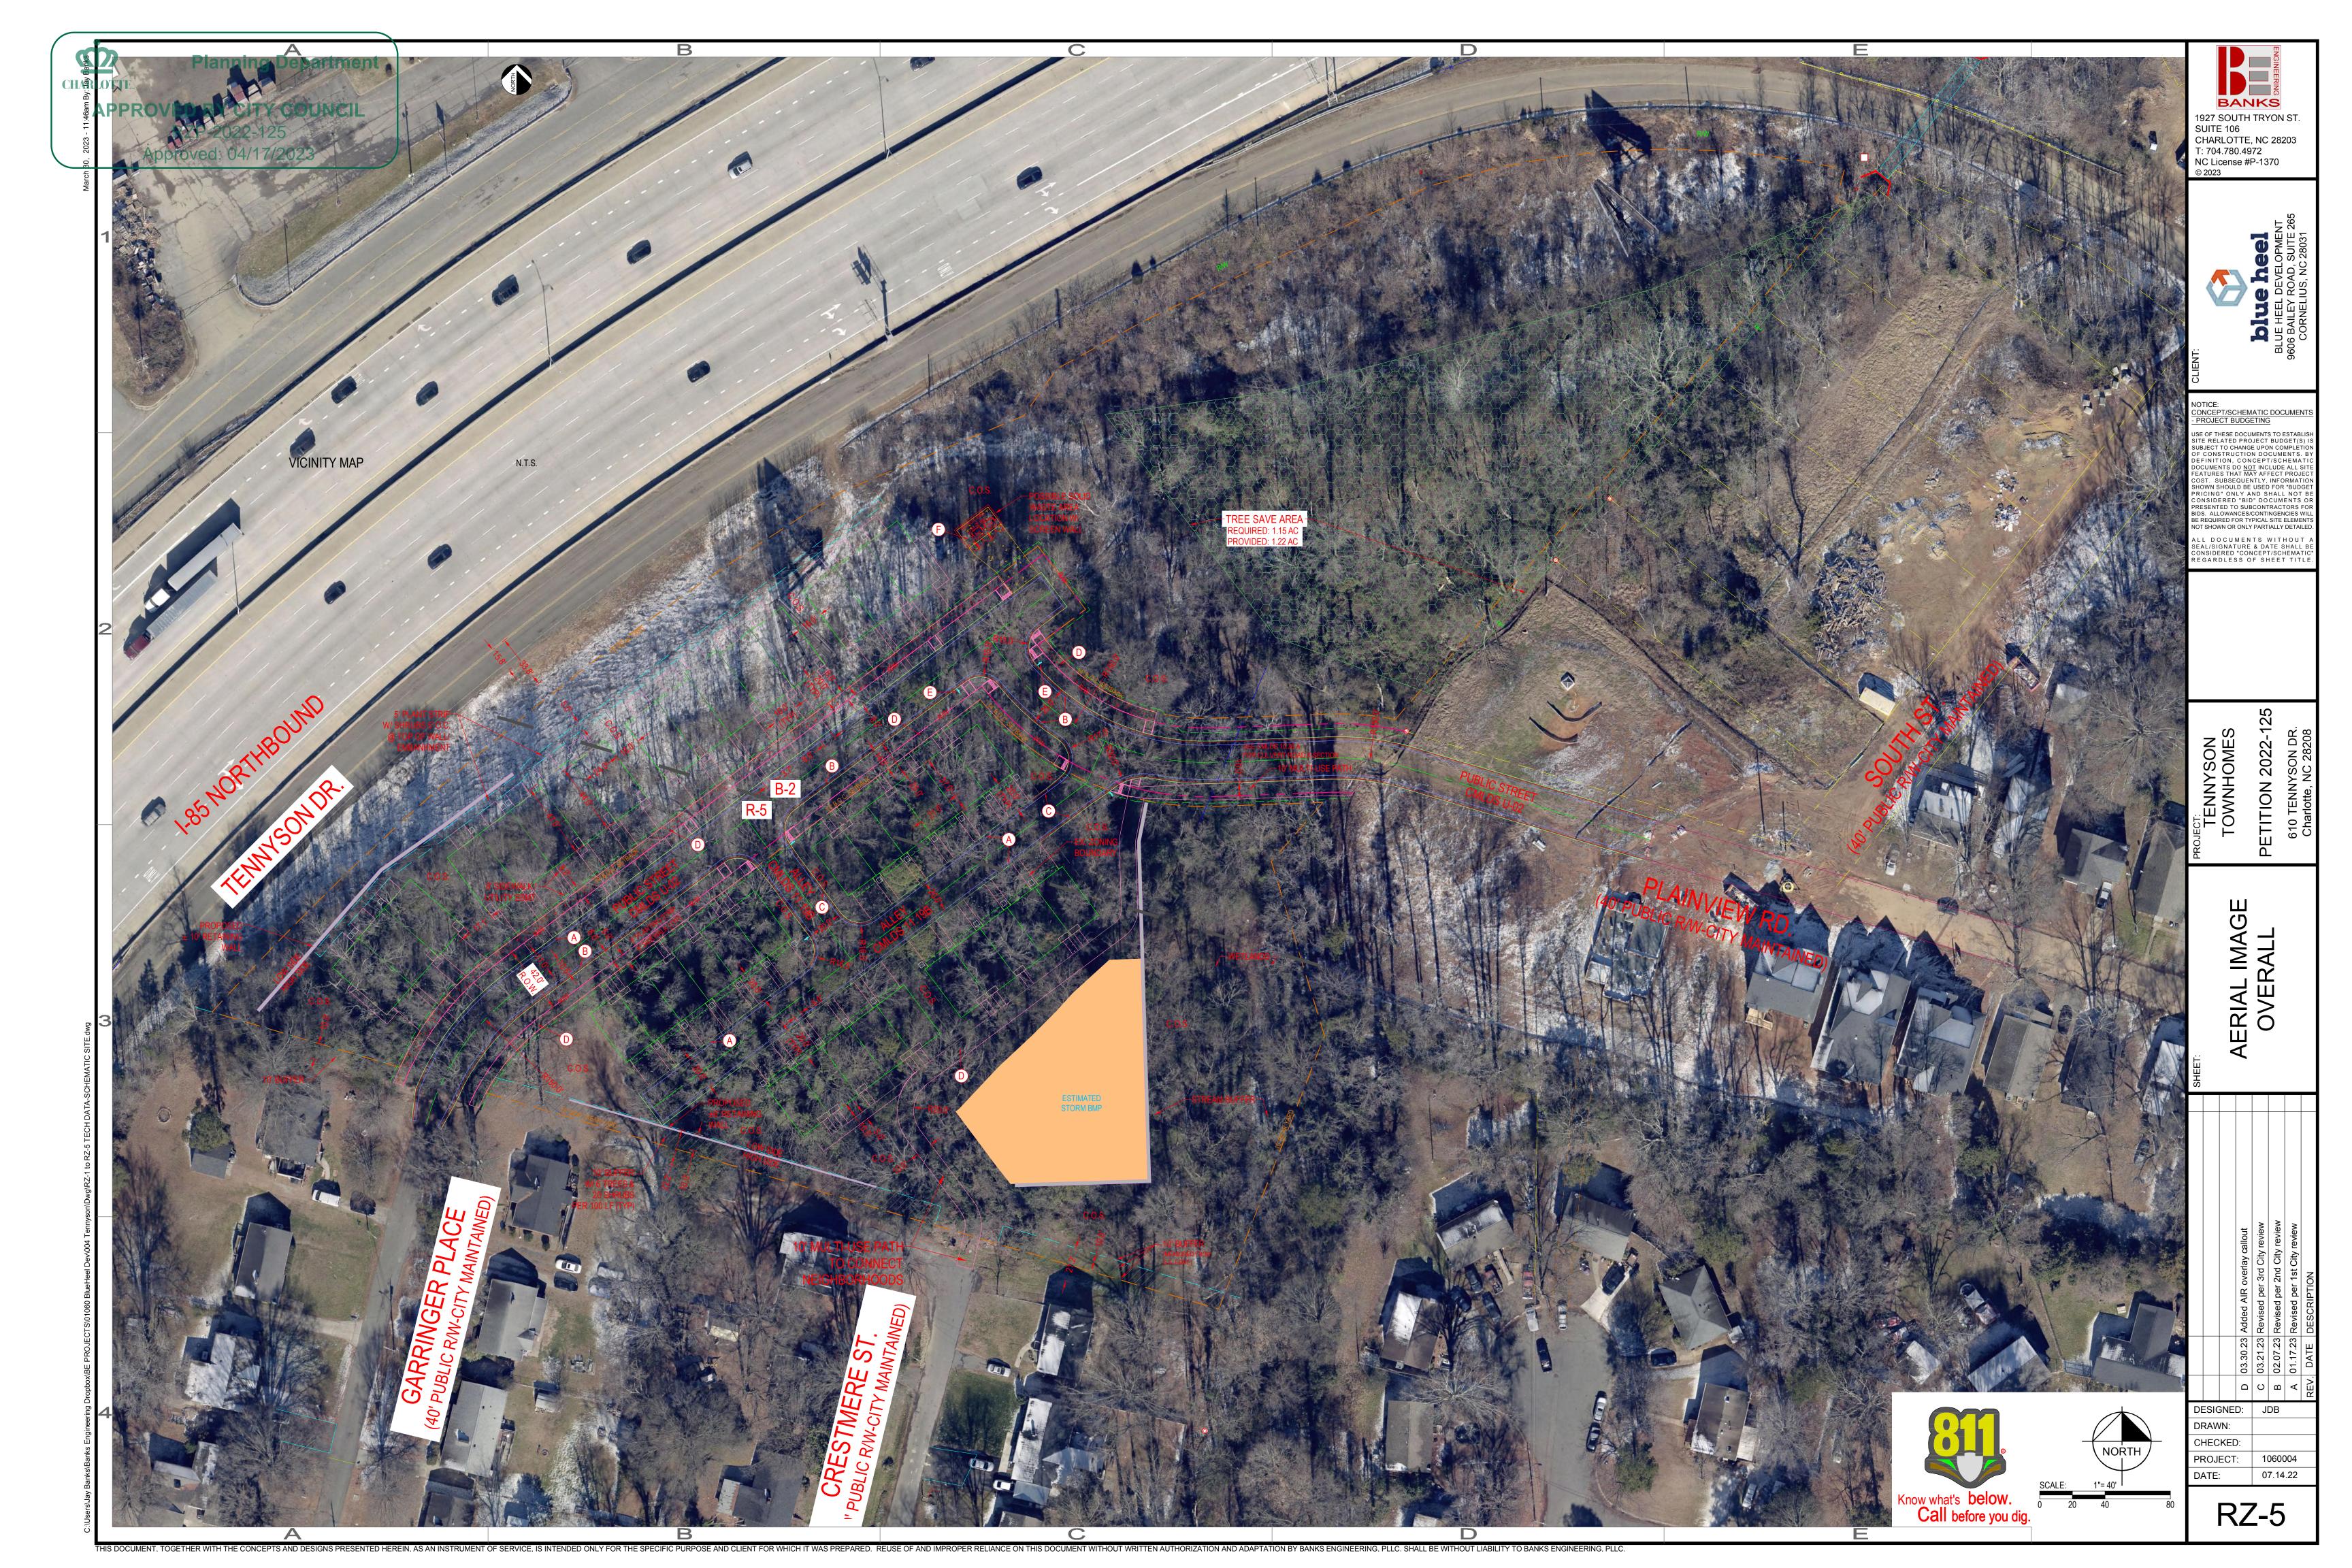

# PLAINVIEW RD. (40' PUBLIC R/W-CITY MAINTAINED)

- 065-073-67
- ±7.7 AC
- CITY OF CHARLOTTE
- B-2 (58% OF SITE) & R-5 (42% OF SITE) / AIR OVERLAY UR-2(CD)(AIR OVERLAY)
- VACANT
- SINGLE-FAMILY ATTACHED (TOWNHOMES) FOR RENT 38 UNITS MAX.
- 5.0 DWELLING UNITS PER ACRE (DUA)
- PER ORDINANCE STANDARDS WITH 50 FT. MAX.
- PER ORDINANCE STANDARDS
- 400 SF OF PRIVATE OPEN SPACE OR 10% OF SITE AS USEABLE COMMON OPEN SPACE
- ±242,000 SF USEABLE COMMON OPEN SPACE (72%) (NATURAL AREA NORTH & EAST)
- N/A DISTRESSED BUSINESS CORRIDOR REQUIRED: 15% (1.15 AC); PROVIDED: 15% (1.15 AC) PER ORDINANCE STANDARDS