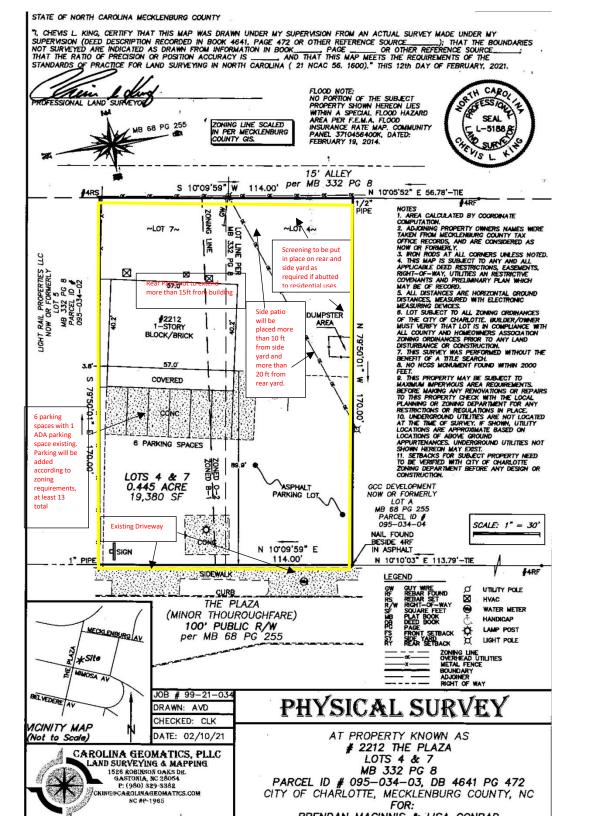

### Development Data:

Site Plan 8.19.22

- Tax Parcel: 09503403

- Rezoning Petition # 2021-120

- Site Acreage: 0.446 AC

- Existing Zoning: B-1 and O-2

Proposed Zoning: NS (yellow box shows zoning boundary)

- Number of Residential Units: NA

- Residential Density: NA

- Square footage of Non-residential by type: 2280 sf (retail)

- Parking Spaces: At least 13 spaces

- Amount of open space: Not to exceed maximum allowed by right

- Existing structure remaining

#### Permitted Uses:

- The site may be used by uses allowed in the NS zoning Uses by right in B-1 except for the following uses.
  - Any automotive related uses and equipment rental
- The focus is on uses that support the surrounding neighborhoods

### Transportation:

 Site has direct access to The Plaza with two points of ingress/egress. No plans for any further improvements unless specified by CDOT

# Streetscape and Landscaping:

- Existing sidewalk to remain
- Buffer and screening will be put in place at the rear and side yard according to ordinance. Screening to be placed around dumpster
- Existing street trees to remain