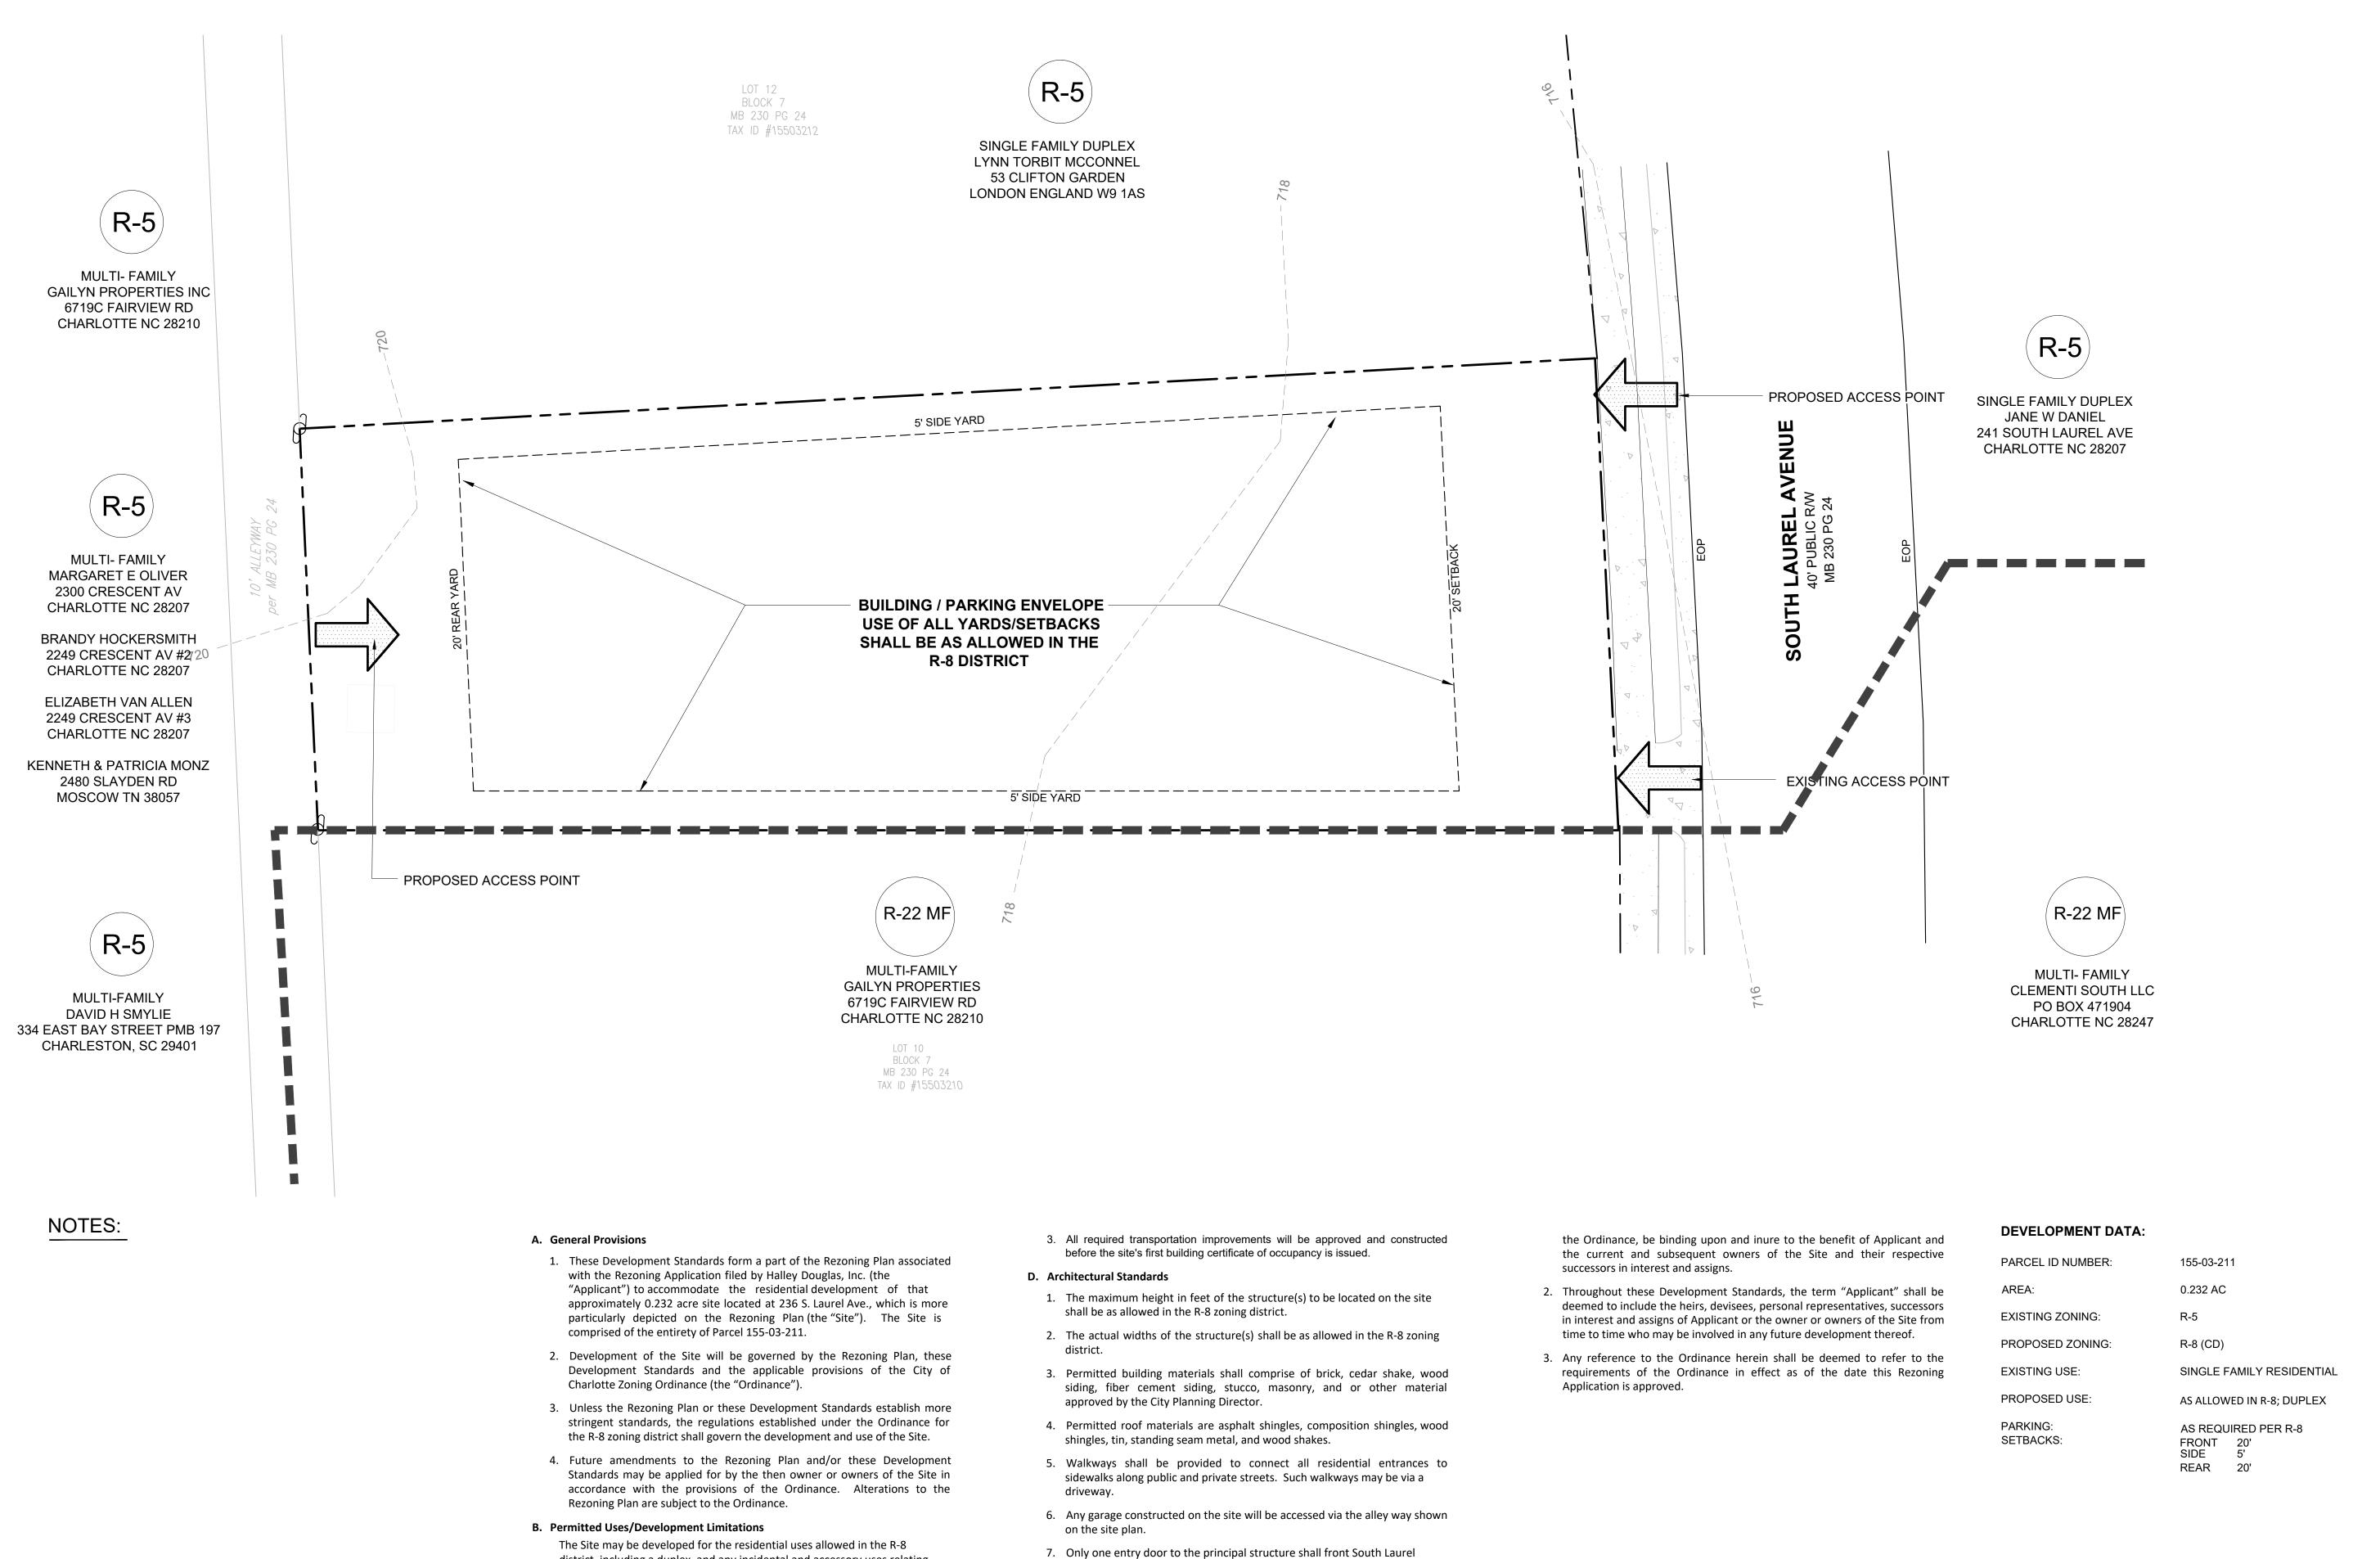

DI. Streetscape and Landscaping

on the Rezoning Plan.

district, including a duplex, and any incidental and accessory uses relating

there to that are allowed in the R-8 zoning district. The use of all yards and setbacks shown on the site plan shall be as allowed in R-8 zoning district.

1. Vehicular access to the Site shall be as generally depicted on the Rezoning Plan. The placement and configuration of the vehicular access points are

2. As depicted on the rezoning plan, the site will be served by private driveways, and minor adjustment to the location of the driveway shall be

Avenue in order to promote the appearance of a detached dwelling.

DII. Binding Effect of the Rezoning Documents and Definitions

Building setbacks shall be measured from the right of way as generally depicted