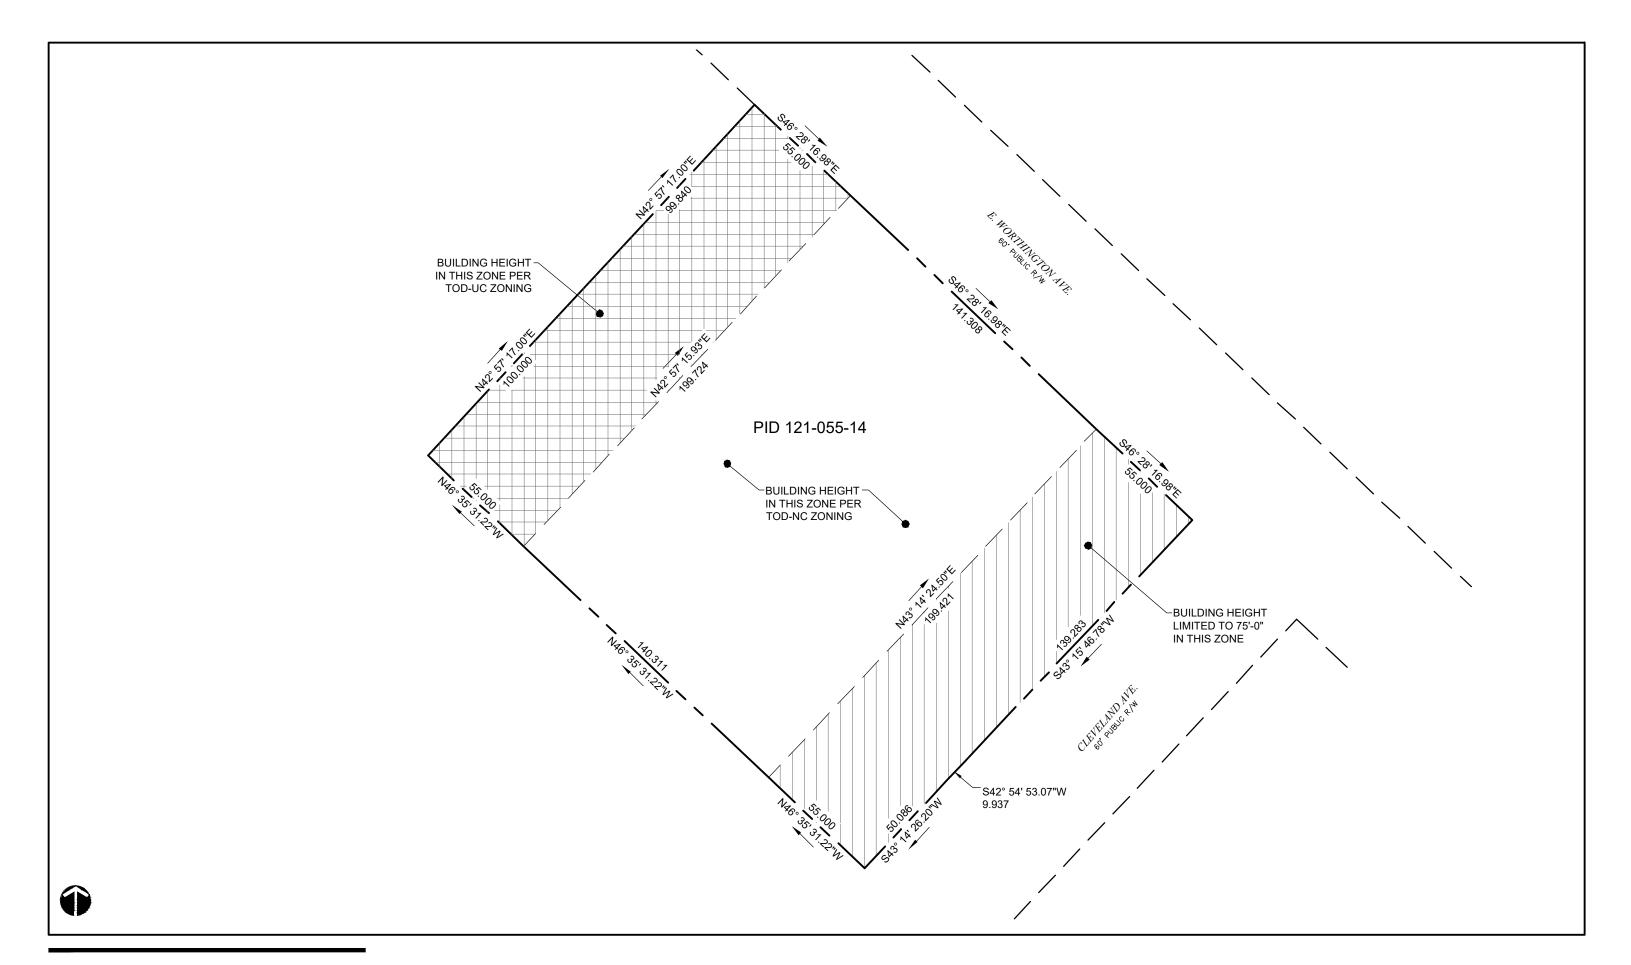

## CRD DILWORTH LLC **REZONING PETITION NO. 2021-262** 8/18/2022

**Development Data Table:** 

Site Area: +/- 1.14 acres 121-055-14 Tax Parcel: Existing Zoning: TOD-M(O)

TOD-NC(CD) and TOD-UC(CD) Proposed Zoning:

Proposed Uses: Uses permitted by right and under prescribed conditions together with accessory uses as allowed in

TOD-NC and TOD-UC zoning district, as applicable

Maximum Building Height: As shown on the Rezoning Plan or as otherwise permitted in TOD-NC and TOD-UC zoning district, as

applicable

Parking: As stated below, not to exceed TOD-NC and TOD-UC maximum standards, as applicable