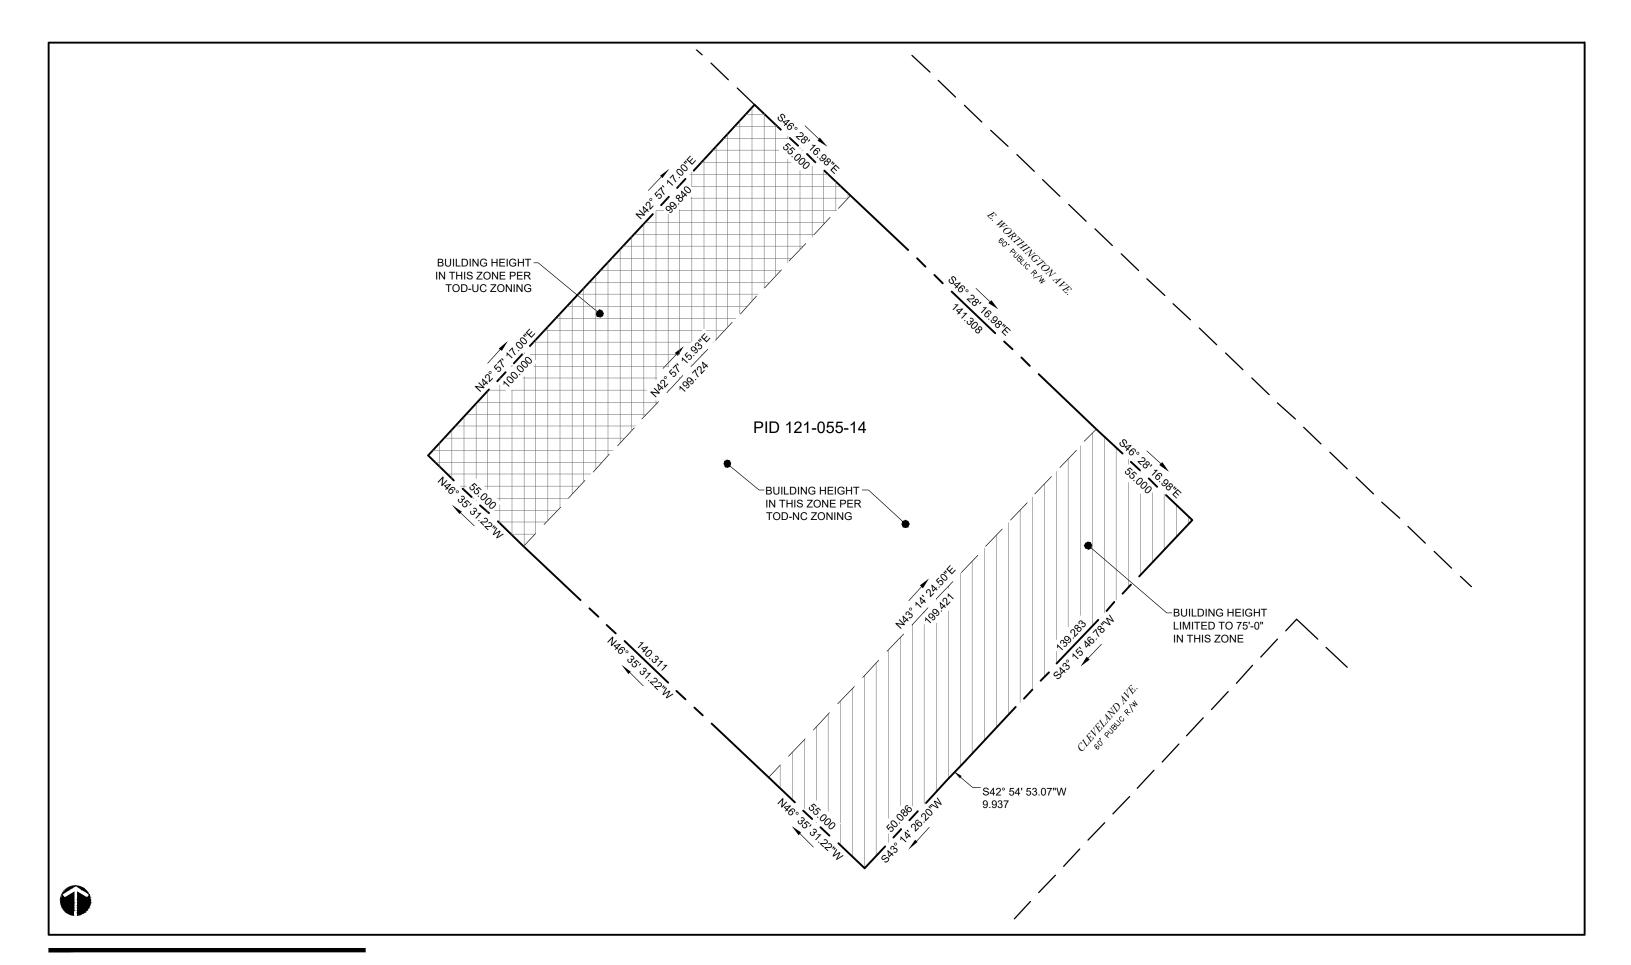

## **Development Data Table:**

Site Area: +/- 1.14 acres
Tax Parcel: 121-055-14
Existing Zoning: TOD-M(O)

Proposed Zoning: TOD-NC(CD) and TOD-UC(CD)

Proposed Uses: Uses permitted by right and under prescribed conditions together with accessory uses as allowed in

TOD-NC and TOD-UC zoning district, as applicable

Maximum Building Height: As shown on the Rezoning Plan or as otherwise permitted in TOD-NC and TOD-UC zoning district, as

applicable

Parking: As stated below, not to exceed TOD-NC and TOD-UC maximum standards, as applicable