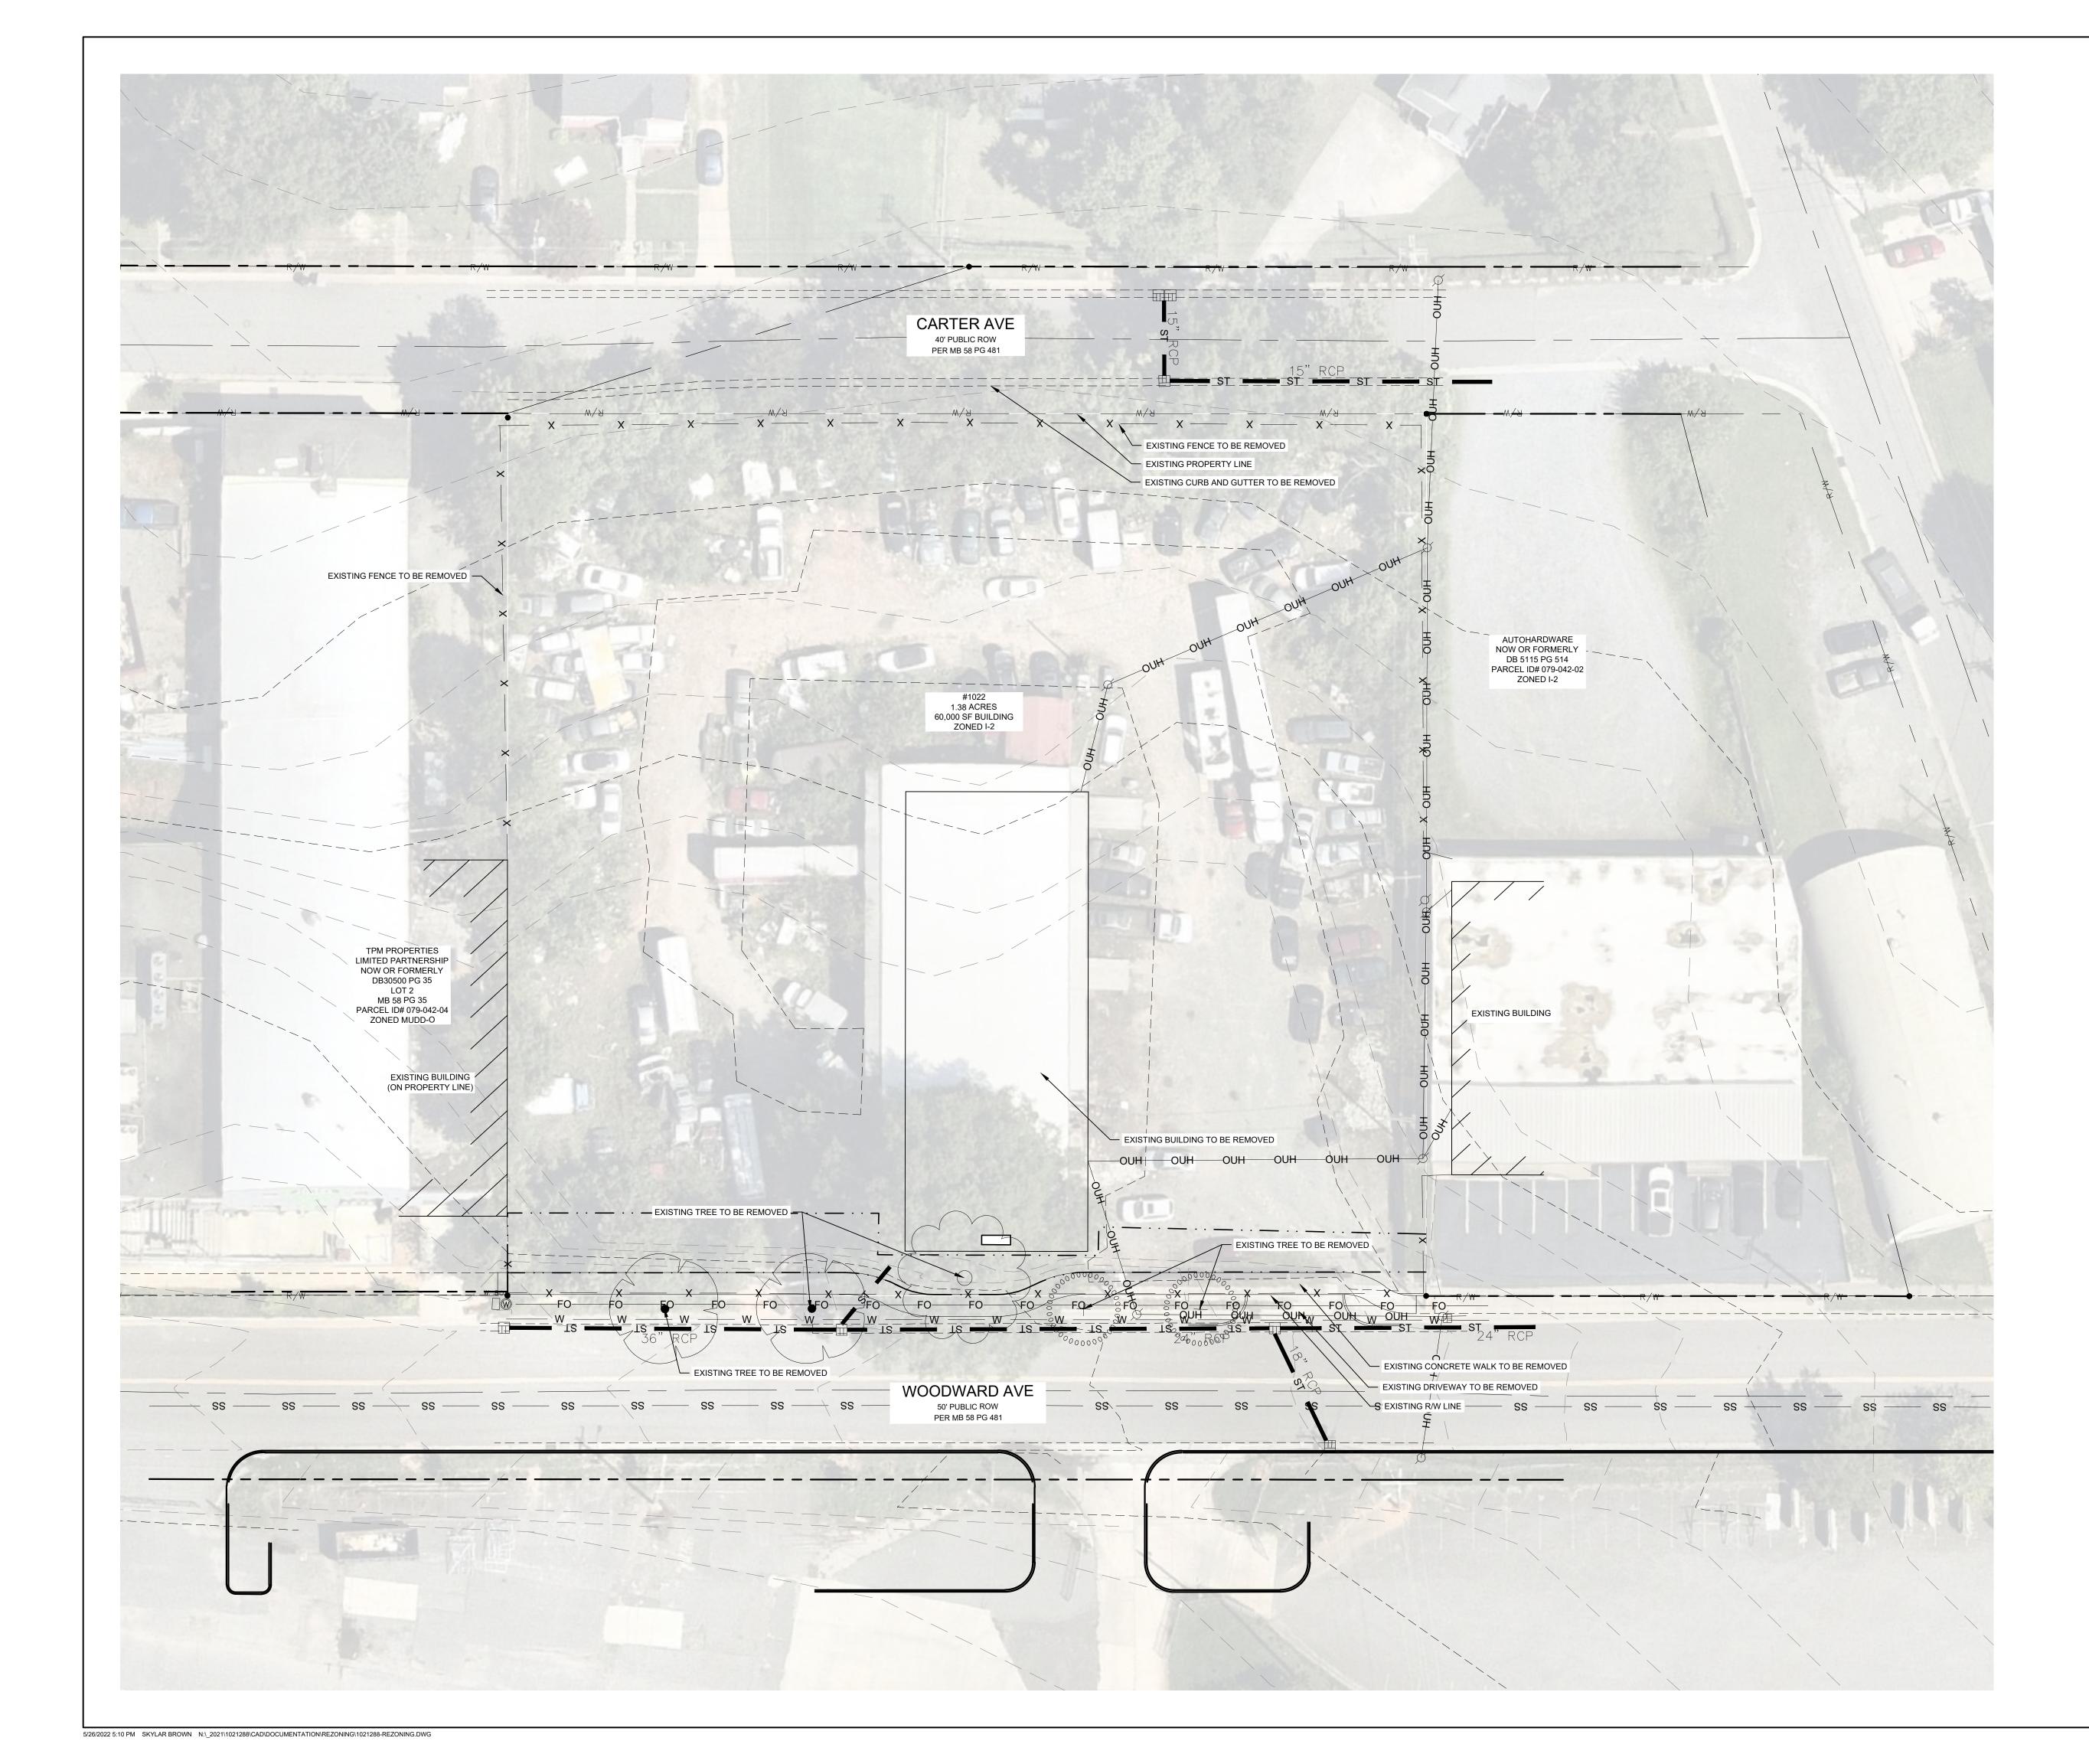

### 3. ACCESS AND TRANSPORTATION.

5/26/2022 5:10 PM SKYLAR BROWN N:\ 2021\1021288\CAD\DOCUMENTATION\REZONING\1021288-REZONING.DWG

A. ACCESS TO THE SITE WILL BE FROM WOODWARD AVENUE. VEHICULAR ACCESS TO CARTER AVENUE IS NOT ALLOWED. THE ACCESS TO WOODWARD AVE. WILL BE DESIGNED AS A TYPE II MODIFIED DRIVEWAY.

- B. THE PROPOSED DRIVEWAY TO WOODWARD AVENUE MAY SHIFT. THE FINAL LOCATION OF THE PROPOSED DRIVEWAY TO WOODWARD AVENUE WILL BE DETERMINED AT THE TIME OF LAND DEVELOPMENT PERMITTING FOR THE SITE, AND THAT THE PROPOSED DRIVEWAY WOULD BE SHIFTED TO ALIGN WITH THE EXISTING DRIVEWAY ACROSS WOODWARD IF AT THE TIME OF PERMITTING FOR THE SITE. SITE PLANS TO DISCONTINUE THE USE OF THE EXISTING DRIVEWAY ON THE SOUTH SIDE OF WOODWARD HAD NOT BEEN SUBMITTED TO THE 4 CITY FOR REVIEW.
- \..... C. ON-STREET PARKING WILL BE PROVIDED ALONG WOODWARD AND CARTER AVENUES AS GENERALLY DEPICTED ON THE REZONING PLAN.
- D. VEHICULAR ACCESS TO THE SITE SHALL BE AS GENERALLY DEPICTED ON THE REZONING PLAN. THE PLACEMENT AND CONFIGURATION OF THE VEHICULAR ACCESS POINTS ARE SUBJECT TO ANY MINOR MODIFICATIONS REQUIRED TO ACCOMMODATE FINAL SITE AND CONSTRUCTION PLANS AND DESIGNS AND AS REQUIRED FOR APPROVAL BY THE CHARLOTTE DEPARTMENT OF TRANSPORTATION (CDOT).
- E. AS DEPICTED ON THE REZONING PLAN, THE SITE WILL BE SERVED BY INTERNAL PRIVATE ALLEYS OR STREET AS GENERALLY DEPICTED ON THE REZONING PLAN. THE INTERNAL PRIVATE STREET AND ALLEYS WILL BE PRIVATELY MAINTAINED BY THE HOA. MINOR ADJUSTMENTS TO THE LOCATION OF THESE ALLEYS OR STREET SHALL BE ALLOWED DURING THE CONSTRUCTION PERMITTING PROCESS IN COORDINATION WITH CDOT.
- F. PETITIONER SHALL PROVIDE INTERNAL SIDEWALKS AND PEDESTRIAN CONNECTIONS ON THE SITE AS GENERALLY DEPICTED ON THE REZONING PLAN.

- G. PETITIONER SHALL DEDICATE 36 FEET OF RIGHT-OF-WAY AS MEASURED FROM THE CENTERLINE OF WOODWARD AVE. AS INDICATED ON THE REZONING PLAN. IN FEE SIMPLE CONVEYANCE TO THE CITY OF CHARLOTTE PRIOR TO THE ISSUANCE OF THE SITE'S FIRST BUILDING CERTIFICATE OF OCCUPANCY. THE RIGHT-OF-WAY WILL BE SET 2 FEET BEHIND THE BACK OF SIDEWALK WHEN FEASIBLE
- H. THE PETITIONER WILL HAVE ALL THE PROPOSED TRANSPORTATION IMPROVEMENTS APPROVED AND CONSTRUCTED, AND PROVIDE ANY REQUIRED SIDEWALK AND UTILITY EASEMENTS NEEDED FOR THESE IMPROVEMENTS PRIOR TO THE ISSUANCE OF THE FIRST CERTIFICATE OF OCCUPANCY, SUBJECT TO THE PETITIONER'S ABILITY TO REQUEST THAT CDOT ALLOW A BOND TO BE POST FOR ANY ROADWAY IMPROVEMENTS NOT FINALIZED AT THE TIME OF THE ISSUANCE OF THE FIRST CERTIFICATE OF OCCUPANCY. AS ALLOWED BY CITY REGULATIONS.
- 4. STREETSCAPE, BUFFER, LANDSCAPING OPEN SPACE AND SCREENING:
- A. ALONG WOODWARD AVE. AN 18-FOOT SETBACK AS MEASURED FROM THE FUTURE BACK OF CURB WILL BE PROVIDED AS GENERALLY INDICATED ON THE REZONING PLAN. ALONG CARTER AVE. A 20-FOOT SETBACK AS MEASURED FROM THE FUTURE BACK OF CURB WILL BE PROVIDED AS GENERALLY DEPICTED ON THE REZONING PLAN. ENCROACHMENTS INTO THE SETBACK AS ALLOWED BY THE ORDINANCE ARE PERMITTED.
- THE PETITIONER WILL CONSTRUCT AN EIGHT (8) FOOT PLANTING STRIP AND AN EIGHT (8) FOOT SIDEWALK В. ALONG CARTER AVE. AND WOODWARD AVE. AS GENERALLY DEPICTED ON THE REZONING PLAN.
- C. A SIDEWALK CONNECTION FROM EACH UNIT FRONTING ON WOODWARD AND CARTER AVE. WILL BE PROVIDED AS GENERALLY DEPICTED ON THE REZONING PLAN.
- D. ALONG THE WESTERN PROPERTY BOUNDARY. THE PETITIONER WILL INSTALL A DECORATIVE PRIVACY FENCE.