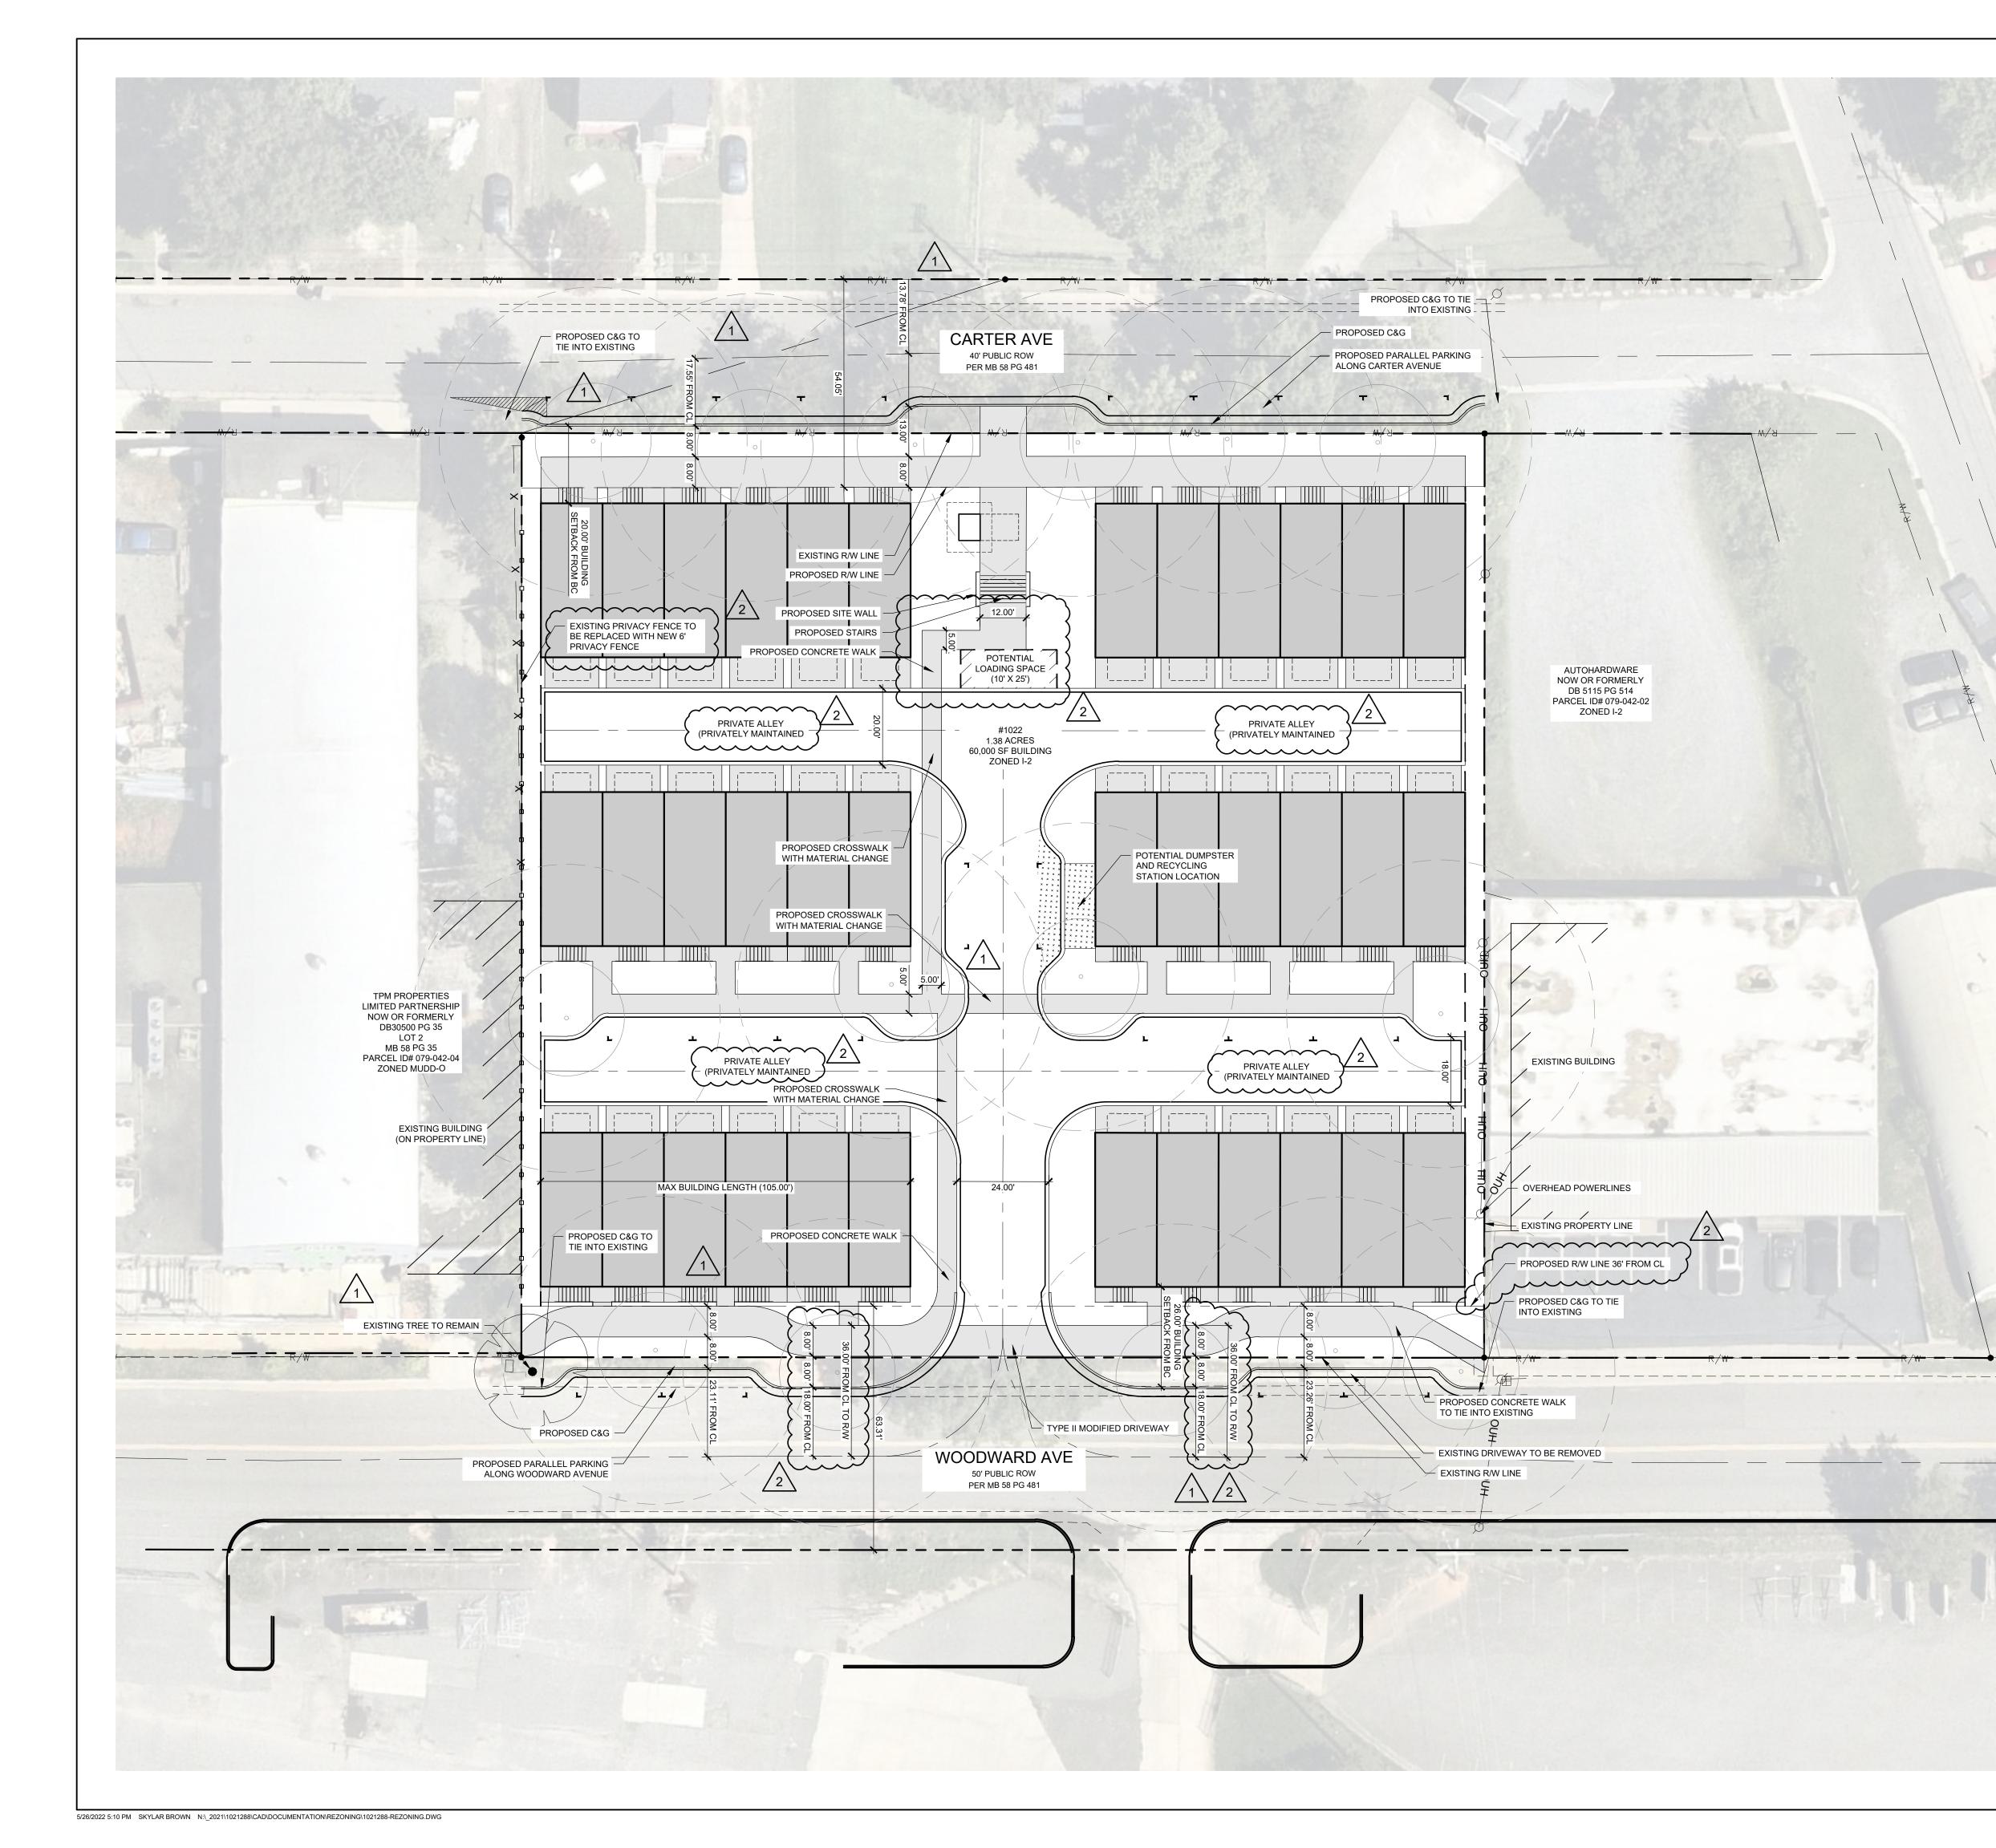

CC FUND 3, LLC **DEVELOPMENT STANDARDS** 05/26/2022 **REZONING PETITION NO. 2020-245** 

**Development Data Table:** 

| ACRE          | EAGE:                                                           | +/- 1.44 acres                                                                                                                                                                                                                                                                                                                                      |
|---------------|-----------------------------------------------------------------|-----------------------------------------------------------------------------------------------------------------------------------------------------------------------------------------------------------------------------------------------------------------------------------------------------------------------------------------------------|
| ΤΑΧ Ι         | PARCEL:                                                         | 079-042-03                                                                                                                                                                                                                                                                                                                                          |
| Exist         | ing Zoning:                                                     | I-2                                                                                                                                                                                                                                                                                                                                                 |
| Prope         | osed Zoning:                                                    | MUDD (CD)                                                                                                                                                                                                                                                                                                                                           |
| Existing Use: |                                                                 | AUTOMOTIVE REPAIR                                                                                                                                                                                                                                                                                                                                   |
| Propo         | osed Uses:                                                      | Residential dwellings units as permitted by right, and under prescribed conditions, together with accessory uses, as allowed in the MUDD zoning district (all as more specifically described and restricted below in Section 3).                                                                                                                    |
| Maxir         | num Number of                                                   |                                                                                                                                                                                                                                                                                                                                                     |
| Resid         | lential Dwelling Units:                                         | Up to 36 attached dwelling units (townhomes for sale) as allowed by right and under prescribed conditions in the MUDD zoning district. $\wedge$                                                                                                                                                                                                     |
| Maxir         | num Building Height:                                            | Up to 46 feet. Height to be measured per the Ordinance. $2 \sqrt{2}$                                                                                                                                                                                                                                                                                |
| Parki         | ng:                                                             | As required by the Ordinance. A minimum of six (6) internal guest/visitor parking spaces will be provided on the site as generally depicted on the Rezoning Plan.                                                                                                                                                                                   |
|               |                                                                 |                                                                                                                                                                                                                                                                                                                                                     |
| 1.            | GENERAL PROVISION                                               | S:                                                                                                                                                                                                                                                                                                                                                  |
| A.            | OTHER SITE PLAN SHE<br>PLAN") ASSOCIATED W<br>ACCOMMODATE THE I | E DEVELOPMENT STANDARDS, THE TECHNICAL DATA SHEET, SCHEMATIC SITE PLAN AND<br>EETS FORM THIS REZONING PLAN (COLLECTIVELY REFERRED TO AS THE "REZONING<br>WITH THE REZONING PETITION FILED BY CC FUND 3, LLC ("PETITIONER") TO<br>DEVELOPMENT OF A HIGH-QUALITY RESIDENTIAL COMMUNITY ON AN APPROXIMATELY<br>TED AT 1022 WOODWARD AVE. (THE "SITE"). |
| В.            | WELL AS THE APPLICA<br>UNLESS THE REZONIN                       | RDINANCE. DEVELOPMENT OF THE SITE WILL BE GOVERNED BY THE REZONING PLAN AS<br>ABLE PROVISIONS OF THE CITY OF CHARLOTTE ZONING ORDINANCE (THE "ORDINANCE").<br>IG PLAN ESTABLISHES MORE STRINGENT STANDARDS, THE REGULATIONS ESTABLISHED<br>CE FOR THE MUDD ZONING CLASSIFICATION SHALL GOVERN ALL DEVELOPMENT TAKING                                |
| 6             |                                                                 |                                                                                                                                                                                                                                                                                                                                                     |

### 2. PERMITTED USES. DEVELOPMENT AREA LIMITATIONS:

A. THE PRINCIPAL BUILDINGS CONSTRUCTED ON THE SITE MAY BE DEVELOPED WITH UP TO 36 ATTACHED DWELLING UNITS (TOWNHOMES FOR SALE) AS PERMITTED BY RIGHT, UNDER PRESCRIBED CONDITIONS ABOVE TOGETHER WITH ACCESSORY USES ALLOWED IN THE MUDD(CD) ZONING DISTRICT.

### 3. ACCESS AND TRANSPORTATION.

5/26/2022 5:10 PM SKYLAR BROWN N:\ 2021\1021288\CAD\DOCUMENTATION\REZONING\1021288-REZONING.DWG

A. ACCESS TO THE SITE WILL BE FROM WOODWARD AVENUE. VEHICULAR ACCESS TO CARTER AVENUE IS NOT ALLOWED. THE ACCESS TO WOODWARD AVE. WILL BE DESIGNED AS A TYPE II MODIFIED DRIVEWAY.

- B. THE PROPOSED DRIVEWAY TO WOODWARD AVENUE MAY SHIFT. THE FINAL LOCATION OF THE PROPOSED DRIVEWAY TO WOODWARD AVENUE WILL BE DETERMINED AT THE TIME OF LAND DEVELOPMENT PERMITTING FOR THE SITE, AND THAT THE PROPOSED DRIVEWAY WOULD BE SHIFTED TO ALIGN WITH THE EXISTING DRIVEWAY ACROSS WOODWARD IF AT THE TIME OF PERMITTING FOR THE SITE. SITE PLANS TO DISCONTINUE THE USE OF THE EXISTING DRIVEWAY ON THE SOUTH SIDE OF WOODWARD HAD NOT BEEN SUBMITTED TO THE 4 CITY FOR REVIEW.
- \..... C. ON-STREET PARKING WILL BE PROVIDED ALONG WOODWARD AND CARTER AVENUES AS GENERALLY DEPICTED ON THE REZONING PLAN.
- D. VEHICULAR ACCESS TO THE SITE SHALL BE AS GENERALLY DEPICTED ON THE REZONING PLAN. THE PLACEMENT AND CONFIGURATION OF THE VEHICULAR ACCESS POINTS ARE SUBJECT TO ANY MINOR MODIFICATIONS REQUIRED TO ACCOMMODATE FINAL SITE AND CONSTRUCTION PLANS AND DESIGNS AND AS REQUIRED FOR APPROVAL BY THE CHARLOTTE DEPARTMENT OF TRANSPORTATION (CDOT).
- E. AS DEPICTED ON THE REZONING PLAN, THE SITE WILL BE SERVED BY INTERNAL PRIVATE ALLEYS OR STREET AS GENERALLY DEPICTED ON THE REZONING PLAN. THE INTERNAL PRIVATE STREET AND ALLEYS WILL BE PRIVATELY MAINTAINED BY THE HOA. MINOR ADJUSTMENTS TO THE LOCATION OF THESE ALLEYS OR STREET SHALL BE ALLOWED DURING THE CONSTRUCTION PERMITTING PROCESS IN COORDINATION WITH CDOT.
- F. PETITIONER SHALL PROVIDE INTERNAL SIDEWALKS AND PEDESTRIAN CONNECTIONS ON THE SITE AS GENERALLY DEPICTED ON THE REZONING PLAN.

- G. PETITIONER SHALL DEDICATE 36 FEET OF RIGHT-OF-WAY AS MEASURED FROM THE CENTERLINE OF WOODWARD AVE. AS INDICATED ON THE REZONING PLAN. IN FEE SIMPLE CONVEYANCE TO THE CITY OF CHARLOTTE PRIOR TO THE ISSUANCE OF THE SITE'S FIRST BUILDING CERTIFICATE OF OCCUPANCY. THE RIGHT-OF-WAY WILL BE SET 2 FEET BEHIND THE BACK OF SIDEWALK WHEN FEASIBLE
- H. THE PETITIONER WILL HAVE ALL THE PROPOSED TRANSPORTATION IMPROVEMENTS APPROVED AND CONSTRUCTED, AND PROVIDE ANY REQUIRED SIDEWALK AND UTILITY EASEMENTS NEEDED FOR THESE IMPROVEMENTS PRIOR TO THE ISSUANCE OF THE FIRST CERTIFICATE OF OCCUPANCY, SUBJECT TO THE PETITIONER'S ABILITY TO REQUEST THAT CDOT ALLOW A BOND TO BE POST FOR ANY ROADWAY IMPROVEMENTS NOT FINALIZED AT THE TIME OF THE ISSUANCE OF THE FIRST CERTIFICATE OF OCCUPANCY. AS ALLOWED BY CITY REGULATIONS.
- 4. STREETSCAPE, BUFFER, LANDSCAPING OPEN SPACE AND SCREENING:
- A. ALONG WOODWARD AVE. AN 18-FOOT SETBACK AS MEASURED FROM THE FUTURE BACK OF CURB WILL BE PROVIDED AS GENERALLY INDICATED ON THE REZONING PLAN. ALONG CARTER AVE. A 20-FOOT SETBACK AS MEASURED FROM THE FUTURE BACK OF CURB WILL BE PROVIDED AS GENERALLY DEPICTED ON THE REZONING PLAN. ENCROACHMENTS INTO THE SETBACK AS ALLOWED BY THE ORDINANCE ARE PERMITTED.
- THE PETITIONER WILL CONSTRUCT AN EIGHT (8) FOOT PLANTING STRIP AND AN EIGHT (8) FOOT SIDEWALK В. ALONG CARTER AVE. AND WOODWARD AVE. AS GENERALLY DEPICTED ON THE REZONING PLAN.
- C. A SIDEWALK CONNECTION FROM EACH UNIT FRONTING ON WOODWARD AND CARTER AVE. WILL BE PROVIDED AS GENERALLY DEPICTED ON THE REZONING PLAN.
- D. ALONG THE WESTERN PROPERTY BOUNDARY. THE PETITIONER WILL INSTALL A DECORATIVE PRIVACY FENCE.

## ARCHITECTURAL STANDARDS:

- A. THE ACTUAL SIZES OF THE RESIDENTIAL DWELLING UNITS/LOTS MAY VARY FROM THE SIZES DEPICTED ON THE **REZONING PLAN.**
- B. EACH RESIDENTIAL DWELLING UNIT CONSTRUCTED ON THE SITE SHALL HAVE A GARAGE
- C. TO PROVIDE PRIVACY, ALL RESIDENTIAL ENTRANCES WITHIN 15 FEET OF THE SIDEWALK ALONG WOODWARD AVE. MUST BE RAISED FROM THE AVERAGE SIDEWALK GRADE A MINIMUM OF 12 INCHES. THIS STANDARD WILL NOT APPLY TO UNITS THAT DUE TO EXISTING TOPOGRAPHY ARE LOCATED BELOW THE EXISTING GRADE OF CARTER AVE.
- D. PITCHED ROOFS, IF PROVIDED, SHALL BE SYMMETRICALLY SLOPED NO LESS THAN 5:12, EXCEPT THAT ROOFS FOR PORCHES AND ATTACHED SHEDS MAY BE NO LESS THAN 2:12, UNLESS A FLAT ROOF ARCHITECTURAL STYLE IS EMPLOYED.
- E. USABLE PORCHES AND/OR STOOPS SHALL FORM A PREDOMINANT FEATURE OF THE BUILDING DESIGN AND BE LOCATED ON THE FRONT OF THE BUILDINGS THAT FACE WOODWARD AND CARTER AVENUES. USABLE FRONT PORCHES, WHEN PROVIDED, SHALL BE COVERED AND BE AT LEAST 5 FEET DEEP. STOOPS AND ENTRY LEVEL PORCHES MAY BE COVERED BUT SHALL NOT BE ENCLOSED. STOOPS ARE NOT REQUIRED TO BE 5' MINIMUM DEPTH BUT SHALL HAVE A COVERING OVER THE ENTRY DOOR. PORCHES AND STOOPS FRONTING ON THE INTERIOR PRIVATE ALLEYS WILL BE LOCATED BEHIND THE SIDEWALK. UNITS WITH FRONTAGE ONLY ON THE INTERNAL PRIVATE ALLEYS ARE NOT REQUIRED TO PROVIDE A PORCH OR A STOOP.
- THE FRONT ELEVATION OF EACH DWELLING UNIT SHALL HAVE WINDOWS OR OTHER ARCHITECTURAL DETAILS THAT LIMIT THE MAXIMUM BLANK WALL EXPANSE TO 15 FEET ON EACH LEVEL OF THE DWELLING UNIT.
- G. WALKWAYS SHALL BE PROVIDED TO CONNECT ALL RESIDENTIAL ENTRANCES TO SIDEWALKS ALONG PUBLIC AND/OR PRIVATE STREETS
- H. RESIDENTIAL BUILDINGS THAT ARE ADJACENT TO AND FRONT A PUBLIC STREET SHALL NOT CONTAIN MORE THAN 6 INDIVIDUAL SINGLE FAMILY ATTACHED DWELLING UNITS.
- I. THE PRIMARY EXTERIOR BUILDING MATERIALS FOR BUILDINGS CONSTRUCTED ON THE SITE WILL BE A COMBINATION OF PORTIONS OF THE FOLLOWING: BRICK VENEER OR SIMILAR MASONRY PRODUCTS, STONE, MANUFACTURED STONE. STUCCO AND CEMENTITIOUS SIDING.
- J. VINYL, EIFS OR MASONITE MAY NOT BE USED AS AN EXTERIOR BUILDING MATERIAL ON ANY BUILDINGS CONSTRUCTED ON THE SITE. NOTWITHSTANDING THE FOREGOING. VINYL MAY BE UTILIZED ON WINDOWS. DOORS, GARAGE DOORS, SOFFITS, TRIM AND RAILINGS. ADDITIONALLY, ALUMINUM MAY BE USED ON TRIM AND GARAGE DOORS.
- K. HVAC UNITS WILL NOT BE ALLOWED IN THE SETBACK AND WILL BE SCREENED FROM PUBLIC VIEW. IF LOCATED BETWEEN THE BUILDINGS AND WOODWARD OR CARTER AVENUES HVAC UNITS WILL BE SCREENED WITH A DECORATIVE FENCE.