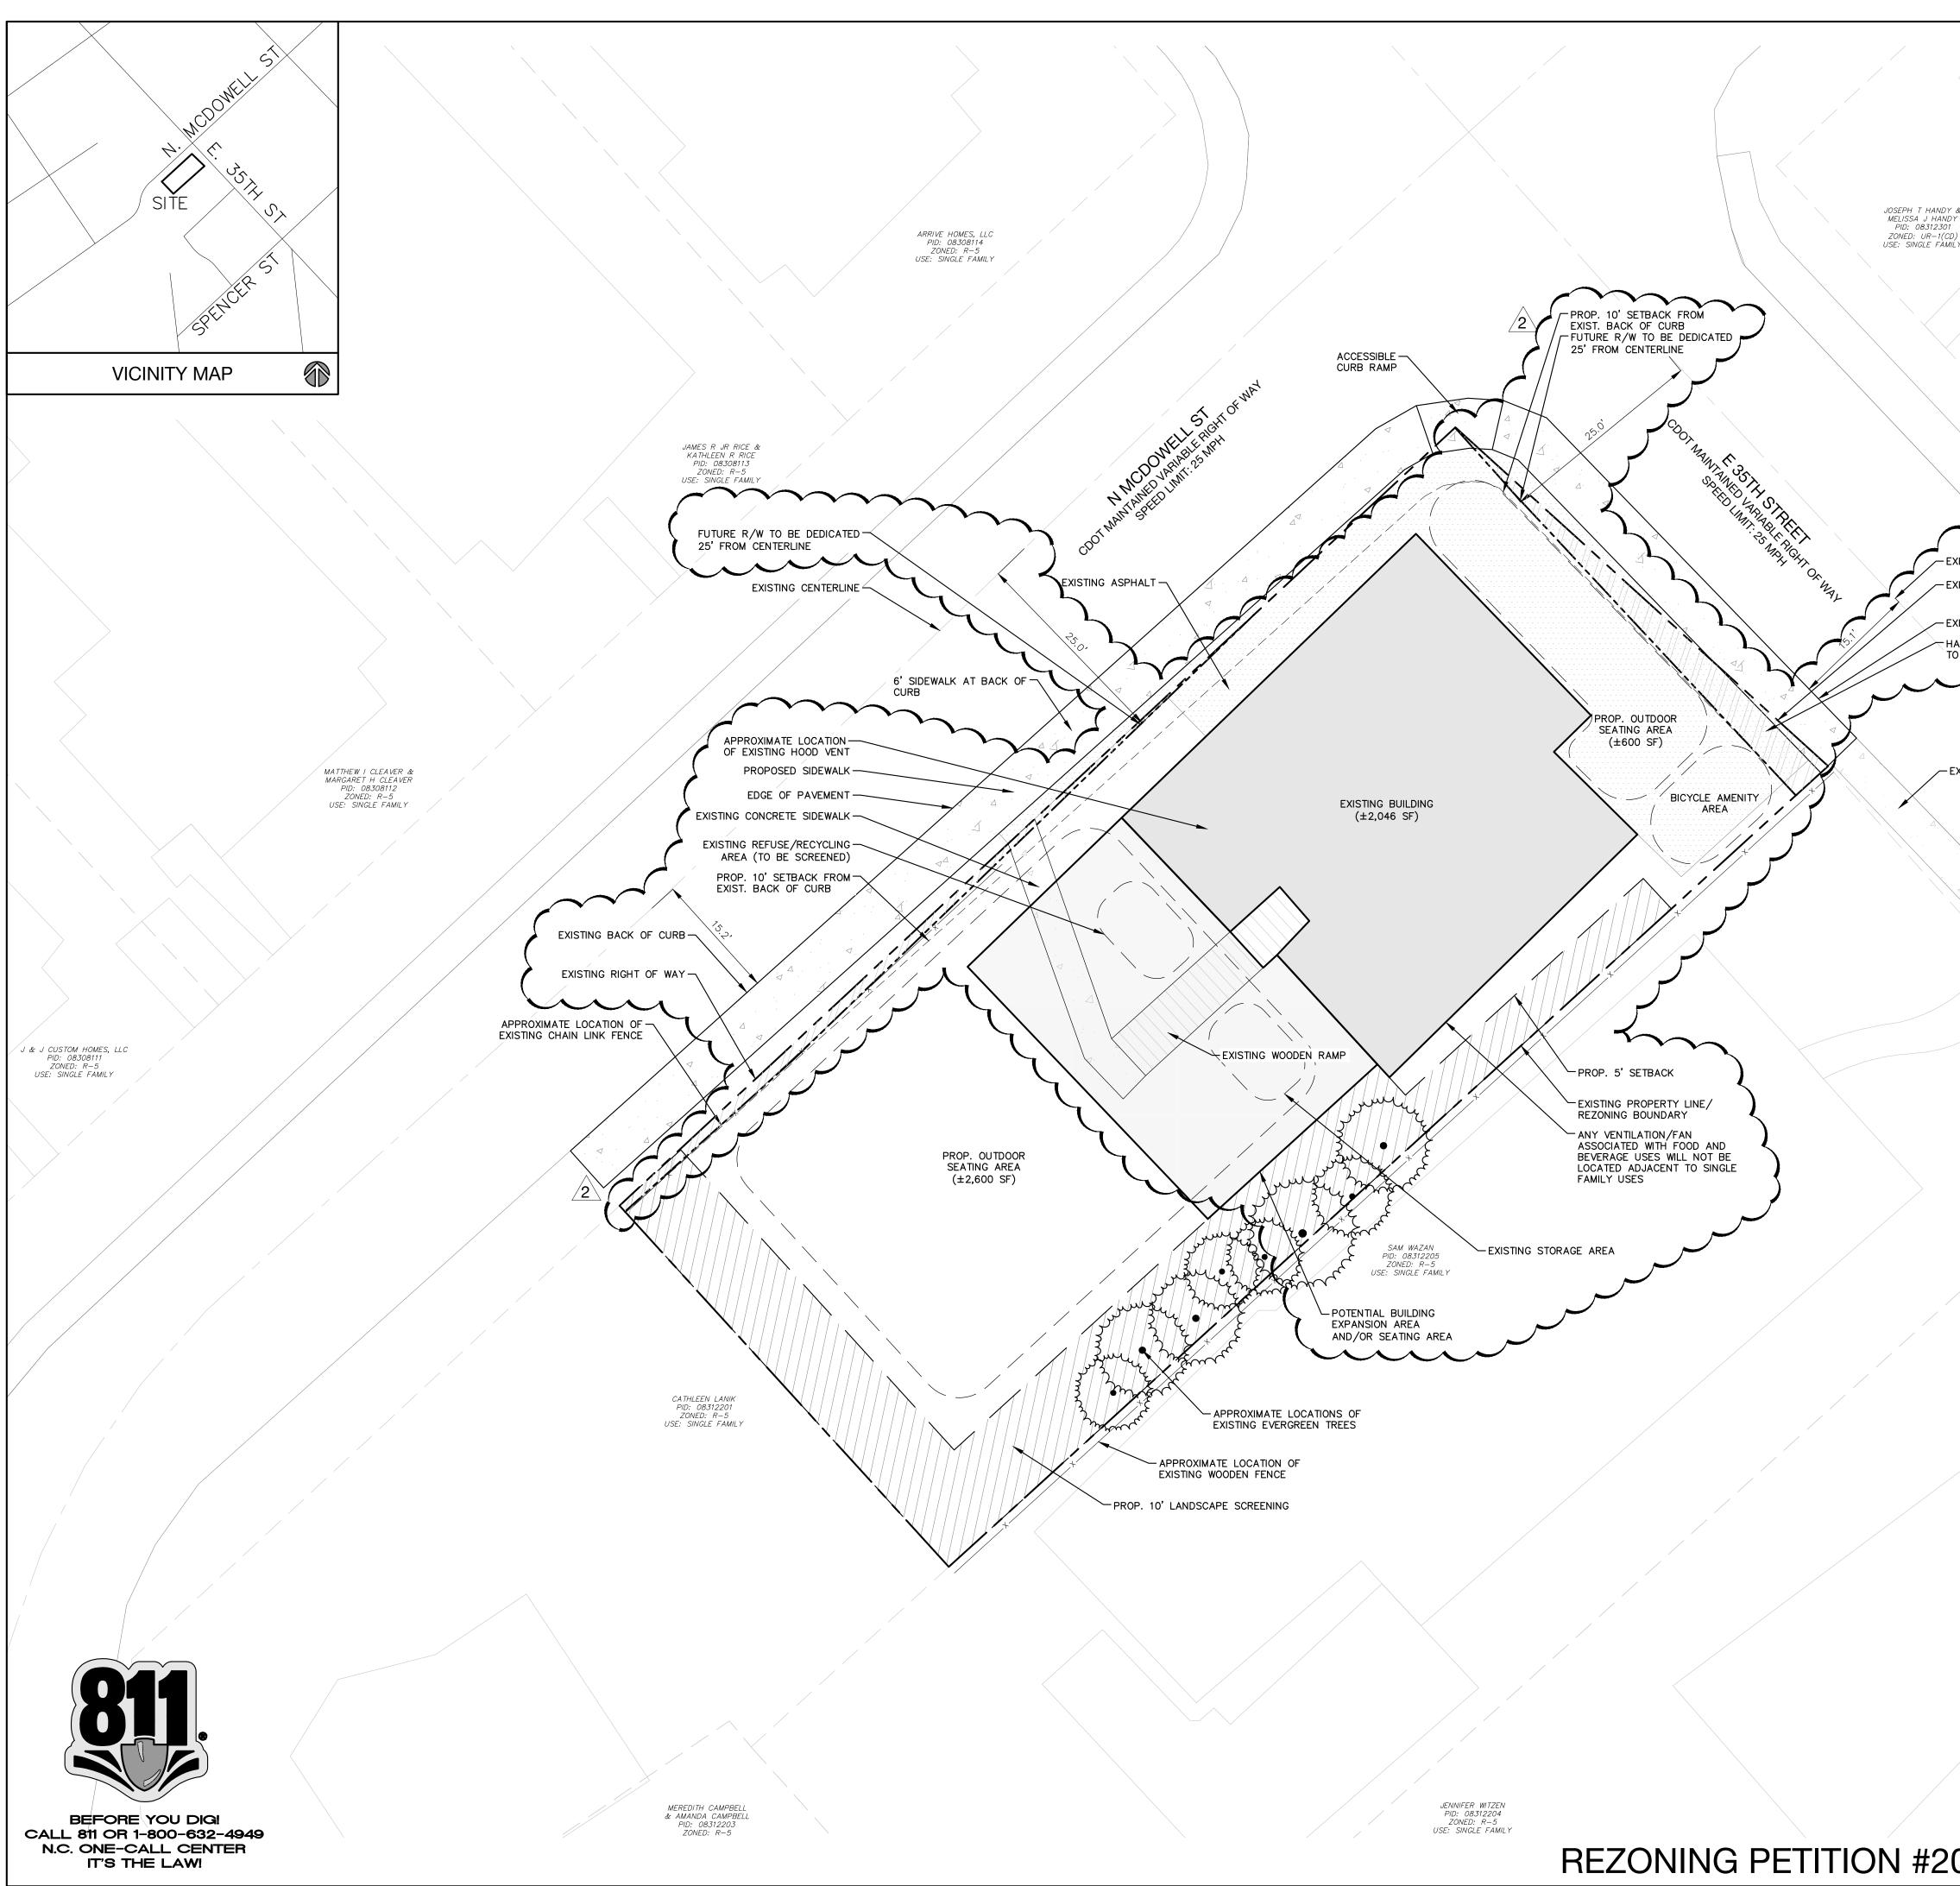

| Site                                    |                                   |                                                 |                                       |                      |                                                      |                                                                 |
|-----------------------------------------|-----------------------------------|-------------------------------------------------|---------------------------------------|----------------------|------------------------------------------------------|-----------------------------------------------------------------|
|                                         | Development Data:                 | 000 100 00                                      |                                       |                      |                                                      |                                                                 |
|                                         | Tax Parcel ID:<br>Parcel Acreage: | 083-122-06<br>±0.19 AC                          |                                       |                      | (A)                                                  |                                                                 |
|                                         | Proposed Zoning:                  | MUDD-O (O)                                      |                                       |                      | 562                                                  | m                                                               |
|                                         | Current Zoning:<br>Proposed Use:  | R-5<br>Non-Residential uses as allowed by right | or under prescribed conditions in the | MUDD Zoning District |                                                      |                                                                 |
|                                         | Proposed Building Area            |                                                 |                                       |                      | URI                                                  | BAN                                                             |
|                                         | Parking Required:                 | None                                            |                                       |                      |                                                      | IGN                                                             |
| NDY &<br>ANDY<br>301<br>1(CD)<br>FAMILY |                                   |                                                 |                                       |                      |                                                      | NERS                                                            |
| AMILY                                   |                                   |                                                 |                                       |                      | 1213 w morel                                         | head st ste 450                                                 |
|                                         |                                   |                                                 |                                       |                      | Р 704.3                                              | , nc 28208<br>334.3303<br>npartners.com                         |
|                                         |                                   |                                                 |                                       |                      | nc firm no: P-0418                                   | sc coa no: C-03044                                              |
|                                         |                                   |                                                 |                                       |                      |                                                      |                                                                 |
|                                         |                                   |                                                 |                                       |                      |                                                      |                                                                 |
|                                         | /                                 |                                                 |                                       |                      |                                                      |                                                                 |
| <u> </u>                                |                                   |                                                 |                                       |                      |                                                      |                                                                 |
|                                         |                                   |                                                 |                                       |                      |                                                      |                                                                 |
|                                         | PID: 0<br>ZONED:<br>USE: SINC     | BELCHER<br>312302<br>IR-1(CD)<br>F FAMILY       |                                       |                      |                                                      |                                                                 |
|                                         |                                   |                                                 |                                       |                      |                                                      |                                                                 |
| $\frown$                                |                                   |                                                 |                                       |                      |                                                      |                                                                 |
| -EXISTING CENTER                        | RLINE                             |                                                 |                                       |                      |                                                      |                                                                 |
| -EXISTING RIGHT                         | OF WAY                            |                                                 |                                       |                      |                                                      |                                                                 |
| -EXISTING BACK                          | OF CURB                           |                                                 |                                       |                      | <u>م</u>                                             |                                                                 |
| HATCH DENOTES                           | X                                 | $\backslash$                                    |                                       |                      | f<br>∋ar                                             | 204                                                             |
|                                         |                                   |                                                 |                                       |                      | Local Loaf<br>Adam Spears                            | 2017 E 5th St<br>Charlotte, NC 28204                            |
| $\sim$                                  |                                   |                                                 |                                       |                      | 3 F                                                  | 2017 E 5th St<br>Charlotte, NC                                  |
|                                         |                                   |                                                 |                                       |                      | )<br>dar                                             | 17 E<br>arloti                                                  |
|                                         |                                   |                                                 |                                       |                      | μŭ μ                                                 | 201<br>Chi                                                      |
| - EXISTING SIDEW                        | ALK                               |                                                 |                                       |                      |                                                      |                                                                 |
|                                         |                                   |                                                 |                                       |                      |                                                      |                                                                 |
|                                         |                                   |                                                 |                                       |                      |                                                      |                                                                 |
|                                         |                                   | X                                               |                                       |                      |                                                      |                                                                 |
|                                         |                                   |                                                 |                                       |                      | <b></b> -                                            |                                                                 |
|                                         |                                   |                                                 |                                       |                      | treet                                                |                                                                 |
|                                         |                                   |                                                 |                                       |                      | ()                                                   |                                                                 |
|                                         |                                   |                                                 |                                       |                      |                                                      |                                                                 |
| Ň Ň                                     |                                   |                                                 |                                       |                      |                                                      |                                                                 |
|                                         |                                   | $\backslash$                                    |                                       |                      | <b>ഗ</b>                                             |                                                                 |
|                                         |                                   |                                                 |                                       |                      |                                                      | C                                                               |
|                                         |                                   |                                                 |                                       |                      |                                                      |                                                                 |
|                                         |                                   |                                                 |                                       |                      |                                                      | <b> a</b>  <br>3205                                             |
|                                         |                                   |                                                 |                                       |                      | Sth                                                  | <b>Pla</b> I<br>3 28205                                         |
|                                         |                                   |                                                 |                                       |                      | 85th                                                 | te Plai                                                         |
|                                         |                                   |                                                 |                                       |                      | 35th                                                 | Site Plal<br>otte, NC 28205                                     |
|                                         |                                   |                                                 |                                       |                      | E 35th                                               | <b>J Site Pla</b><br>narlotte, NC 28205                         |
|                                         |                                   |                                                 |                                       |                      | E 35th                                               | <b>ng Site Pla</b> l<br>t, Charlotte, NC 28205                  |
|                                         |                                   |                                                 |                                       |                      | ш                                                    | ning Site Pla<br>h St, Charlotte, NC 28205                      |
|                                         |                                   |                                                 |                                       |                      | ш                                                    | <b>zoning Site Pla</b> l<br>35th St, Charlotte, NC 28205        |
|                                         |                                   |                                                 |                                       |                      | ш                                                    | <b>CALCUING Site Pla</b>                                        |
|                                         |                                   |                                                 |                                       |                      | 800 E 35th                                           | <b>Rezoning Site Plan</b><br>800 E 35th St, Charlotte, NC 28205 |
|                                         |                                   |                                                 |                                       |                      | ш                                                    | Rezoning Site Plai<br>800 E 35th St, Charlotte, NC 28205        |
|                                         |                                   |                                                 |                                       |                      | ш                                                    | Rezoning Site Plai<br>800 E 35th St, Charlotte, NC 28205        |
|                                         |                                   |                                                 |                                       |                      | ш                                                    | Rezoning Site Plai<br>800 E 35th St, Charlotte, NC 28205        |
|                                         |                                   |                                                 |                                       |                      | ш                                                    | Rezoning Site Plai   800 E 35th St, Charlotte, NC 28205         |
|                                         |                                   |                                                 |                                       |                      | ш                                                    | Rezoning Site Plai   800 E 35th St, Charlotte, NC 28205         |
|                                         |                                   |                                                 |                                       |                      |                                                      | Rezoning Site Plai       800 E 35th St, Charlotte, NC 28205     |
|                                         |                                   |                                                 |                                       |                      |                                                      | Rezoning Site Plai       800 E 35th St, Charlotte, NC 28205     |
|                                         |                                   |                                                 |                                       |                      | BOOD H                                               | Rezoning Site Plai       800 E 35th St, Charlotte, NC 28205     |
|                                         |                                   |                                                 |                                       |                      |                                                      | Rezoning Site Plai       800 E 35th St, Charlotte, NC 28205     |
|                                         |                                   |                                                 |                                       |                      | BY: REVISIONS:                                       | Rezoning Site Plai       800 E 35th St, Charlotte, NC 28205     |
|                                         |                                   |                                                 |                                       |                      | DATE: BY: REVISIONS:                                 | Rezoning Site Plai       800 E 35th St, Charlotte, NC 28205     |
|                                         |                                   |                                                 |                                       |                      | BY: REVISIONS:                                       | Rezoning Site Plai       800 E 35th St, Charlotte, NC 28205     |
|                                         |                                   |                                                 |                                       |                      | NO. DATE: BY: REVISIONS:                             |                                                                 |
|                                         |                                   |                                                 |                                       |                      | Project No: 2                                        | 1-CLT-117                                                       |
|                                         |                                   |                                                 |                                       |                      | H<br>OOOOOOOOOOOOOOOOOOOOOOOOOOOOOOOOOOOO            | 1-CLT-117<br>021                                                |
|                                         |                                   |                                                 |                                       |                      | Project No: 2                                        | 1-CLT-117<br>021<br>UDP                                         |
|                                         |                                   |                                                 |                                       |                      | Image: Second system       Signed By:                | 1-CLT-117<br>021<br>UDP                                         |
|                                         |                                   |                                                 | GRAPHIC<br>10 0 5                     | SCALE                | KINOSINA<br>Sheet No:                                | 1-CLT-117<br>021<br>UDP<br>UDP                                  |
| 2021-2                                  | 242                               |                                                 |                                       | 10 20                | KINOISINAH<br>SKOOSOOOOOOOOOOOOOOOOOOOOOOOOOOOOOOOOO | 1-CLT-117<br>021<br>UDP<br>UDP                                  |

# Site Development Data:

Current Zoning:

Proposed Use:

Parking Required:

Tax Parcel ID: Parcel Acreage: Proposed Zoning: 083-122-06 ±0.19 AC MUDD-O (O) R-5

None

Non-Residential uses as allowed by right or under prescribed conditions in the MUDD Zoning District Proposed Building Area: Not to exceed 3,000 SF

General Provisions:

- 1. These development standards form a part of the rezoning plan associated with the rezoning petition filed by Robert D Dowdy LLC ("petitioner") to accommodate the adaptive reuse of the existing building on an approximate 0.19 acre site located at the southwest corner of the intersection of E. 35th/ St and N. McDowell St. (the "site"). The site is comprised of tax parcel 08312206.
- 2. Development of the site will be governed by the rezoning plan as well as the applicable provisions of the City of Charlotte zoning ordinance (the "ordinance"). Unless the rezoning plan establishes more stringent standards or optional provisions, the regulations established under the ordinance for the mixed use development district (MUDD) zoning district shall govern the development and use of the site.
- 3. Throughout this rezoning petition, the terms "owner" and "petitioner" shall, with respect to the site, be deemed to include the heirs, devisees, personal representatives, successors in interest and assignees of the owner or owners of the site who may be involved in its development from time to time.
- 4. The development and uses depicted on the rezoning plan are schematic in nature and are intended to depict the general arrangement of uses and improvements on the site. Accordingly, the ultimate layout, locations and sizes of the development and site elements depicted on the rezoning plan are graphic representations of the proposed development and site elements, and they may be altered or modified in accordance with the setback and yard requirements set forth on this rezoning plan and the development standards, provided, however that any such alterations and modifications shall not materially change the overall design intent depicted on the rezoning plan.
- 5. This rezoning plan illustrates schematic depictions of the uses, parking areas, sidewalks, structures and buildings, access driveways, open space, streetscape and other development matters and site elements (collectively the "development/site elements") set forth on the rezoning plan should be reviewed in conjunction with the provisions of these development standards. The layout, locations, sizes and formulations of the development/site elements depicted on the rezoning plan are graphic representations of the development/site elements proposed may be altered or modified within the limits prescribed by the zoning ordinance. Future amendments to the rezoning plan and/or these development standards may be applied for in accordance with the provisions of Chapter 6 of the ordinance. alterations are subject to section 6.207 of the ordinance.

### **Optional Provisions**

- 1. The existing building shall remain, and may be renovated, improved, expanded and replaced in the manner generally depicted on the rezoning plan. The destruction or substantial impairment of the building alone shall not require rezoning and the building may replaced in a materially similar form in the manner generally depicted on the rezoning plan. In the event the building is permanently removed for redevelopment then the parcel shall be rezoned.
- 2. The parking requirements of the zoning ordinance shall be reduced to zero, and no parking shall be required for use of the existing building, building expansion and outdoor patio area.
- 3. To facilitate the retention of the existing building, the petitioner may preserve or remove the existing non-compliant
- parking in the manner generally depicted on the rezoning plan. 4. Petitioner shall not be required to meet the parking screening requirements of 12.303 and all other parking screening
- requirements for the existing parking as generally shown on the site plan.
- 5. In order to facilitate the rehabilitation and use of the existing building, the building and outdoor areas may be renovated, improved and expanded into the areas generally marked on the site plan as "Outdoor Seating Area" on the rezoning
- 6. The existing sidewalks on E. 35th/ St shall remain and be maintained and petitioner shall not be required to include planting strips or modify the existing curbs.

No sidewalk or planting strip shall be required on N. McDowell St. The existing building is exempt from the MUDD setback requirements only to the extent necessary to allow the retention of the existing building and to allow reasonable minor changes required for repairs to the building and its fixtures, however, new building shall comply with the applicable setbacks as set forth in the ordinance. In order to facilitate the retention of the existing building the petitioner shall commit to a setback of 10ft from the back of

the existing curbs on both 35th St. And N. Mcdowell St. ninn

#### Transportation

1. The final placement and configuration of the vehicular access points shown on the rezoning plan are subject to minor modifications required to accommodate final site and construction plans and designs and to any adjustments required by CDOT for final approval.

2. Parking shall not be required but petitioner may retain existing parking as set forth in the optional provisions.

3. All public related transportation improvements shall be approved and constructed at the time that the building or site is permitted for an expansion of greater than 25% of the building area and shall be completed before the issuance of a certificate of occupancy for the expansion project. The transportation improvements will not be triggered by minor permits or permitting necessary to repair or replace the building or premises, nor shall it be required by expansion of outdoor seating areas.

- 4. When required per these conditional notes, petitioner shall:a. Provide a 6 ft wide sidewalk on the back of the curb on E. 35th St. as generally shown on the site plan when required by expansion of the building by more than 25% as set forth above. b. When the sidewalk on E. 35th St. is improved, the curbcut on E. 35th St. shall be removed or repurposed for
  - bicycle use, subject to approval of CDOT. c. Provide a 6 ft wide sidewalk on the back of the curb on n. Mcdowell st. As generally shown on the site plan when required by expansion of the building by more than 25% as set forth above.
- Provide a 5 ft modified planting strip behind the sidewalk on N. Mcdowell upon expansion of the building by more than 25% as set forth above, provided that in order to preserve the existing building, the area between the building and sidewalk on N. Mcdowell shall not be required to have a planting strip in order to preserve the existing building, the existing mature oak tree on the adjacent residential lot and provide for bicycle parking area, the area indicated as
- bicycle amenity area shall not be required to have a planting strip or landscape screening. 6. Construct shall construct an ADA compliant corner ramp and connect to the existing sidewalk as generally shown on
- the site plan: Petitioner shall provide a sidewalk utility easement set at two feet beh update the sidewalk utility easement upon additional sidewalk completion.