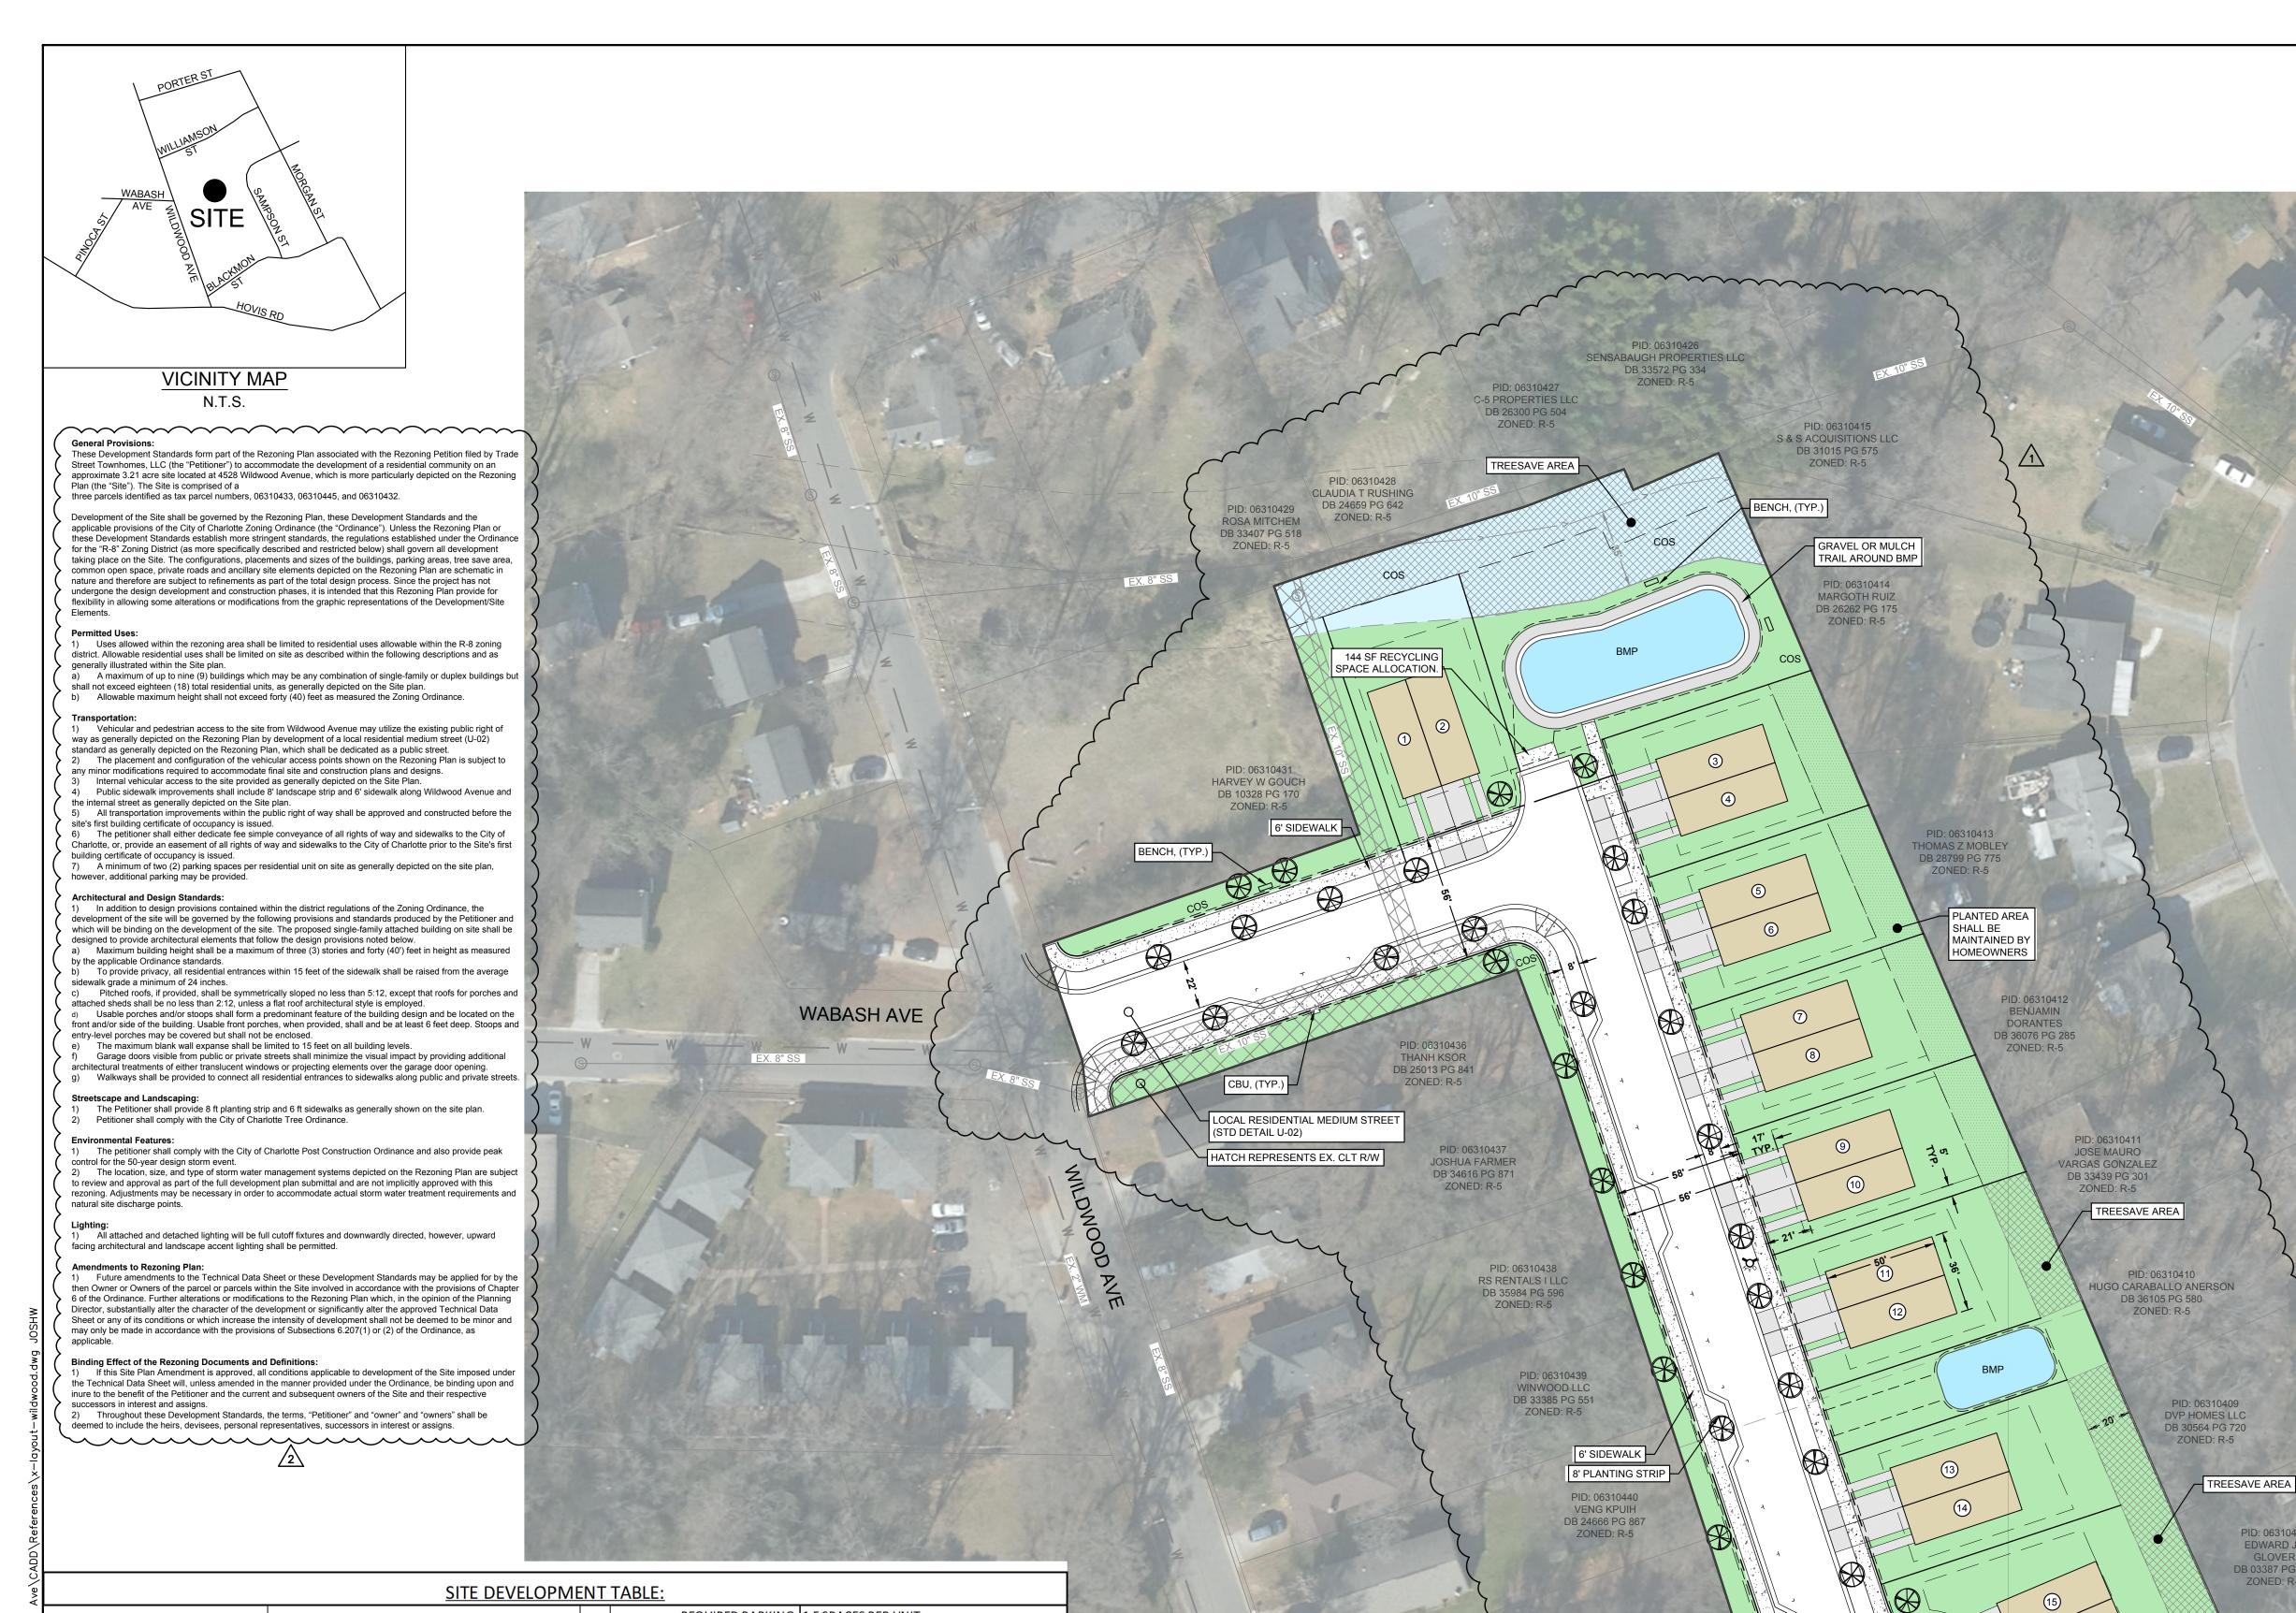

OPEN SPACE REQUIRED: 50% (1.605 AC.)

OPEN SPACE PROVIDED: 50% (1.605 AC.)

PID: 06310408 EDWARD JR DB 03387 PG 134 ZONED: R-5 STORMWATER BMP SHALL BE DESIGNED IN REQUIRED PARKING: 1.5 SPACES PER UNIT ACCORDANCE WITH CHARLOTTE-MECKLENBURG BMP DESIGN TAX MAP NUMBER: 06310433, 06310445, & 06310432 PID: 06310441 MANUAL. FATIMA GONZALEZ DB 33360 PG 42 EXISTING ZONING: R-5 SETBACKS & YARDS: ZONED: R-5 PROPOSED ZONING: (R-8(CD) FRONT: 17 FT THIS SITE PLAN IS DEPICTIVE / CONCEPTUAL PID: 06310406 IN NATURE . MINOR ADJUSTMENTS TO THE SIDE: 5 FT. DB 18366 PG 449 LAYOUT MAY BE ALLOWED / NEEDED DURING REAR: 20 FT. ZONED: R-5 SITE DESIGN AND DEVELOPMENT AFTER THE MIN. LOT SIZE: 6,500 SQ. FT REZONING IS APPROVED. THIS SHALL BE MAX HEIGHT OF BUILDING: 40 FT. ACCEPTABLE AS LONG AS THE INTENT OF JAMES MCCULLAR THE REZONING IS UPHELD. DEED INFORMATION: DB 31082 PG 314, DB 31448 PG 683, & DB 31082 PG 314 DB 33791 PG 243 PLANTED AREA MIN. LOT WIDTH: 40 FT. ZONED: R-5 SHALL BE MAINTAINED BY UNIT SIZES SHOWN ARE APPROXIMATE. RESIDENTIAL CUL-DE-SAC **HOMEOWNERS** WATER: CHARLOTTE WATER (PUBLIC) (STD DETAIL 11.16) ACTUAL UNIT SIZES MAY VARY WITHIN TREESAVE AREA SEWER: CHARLOTTE WATER (PUBLIC) PROPOSED USE: DUPLEXES BUILDING ENVELOPE. PID: 06310405 PROPOSED UNITS: 18 (9 LOTS) JAMES MCCULLAR JAMSHID BAKHSHI BENCHES, (TYP.) DB 35043 PG 317 DB 23365 PG 911 DENSITY: 5.6 UNITS/ACRE UTILITIES: ALL UTILITIES WILL BE UNDERGROUND AS ZONED: R-5 ZONED: R-5 REQUIRED BY CURRENT LAND DEVELOPMENT PID: 06310404 LUIS DOMINGUEZ STANDARDS DB 29804 PG 258 GARBAGE COLLECTION: ROLL OUT CONTAINERS ZONED: R-5 PID: 06310451 - PIN: 06310443 MIN. RECYCLING STATIONS REQUIRED: 1 - 144 SF STATION PER 80 UNITS POST CONSTRUCTION DISTRICT: CENTRAL CATAWBA DI SIU UNKOWN GRAPHIC SCALE DB 27153 PG 811 RECYCLING STATIONS PROVIDED: 1 - 144 SF STATION DB N/A PG N/A WATERSHED: IRWIN ZONED: R-5 ZONED: R-5 FLOOD DATA: ZONE 'X' PER COMMUNITY PANEL TREE SAVE REQUIRED: 10% (0.321 AC.) 371045-3500K, EFF. 9/2/2015 TREE SAVE PROVIDED: 10% (0.321 AC.) DENSITY: HIGH ( IN FEET )

**PRELIMINARY** NOT FOR CONSTRUCTION

PROJECT #: 2021-017 DATE: 2/23/202

**REZONING PLAN** 

DRAWN BY: JB CHECKED BY: JI

**RZ-1.0** 

HORIZONTAL 1 inch = 40 ft