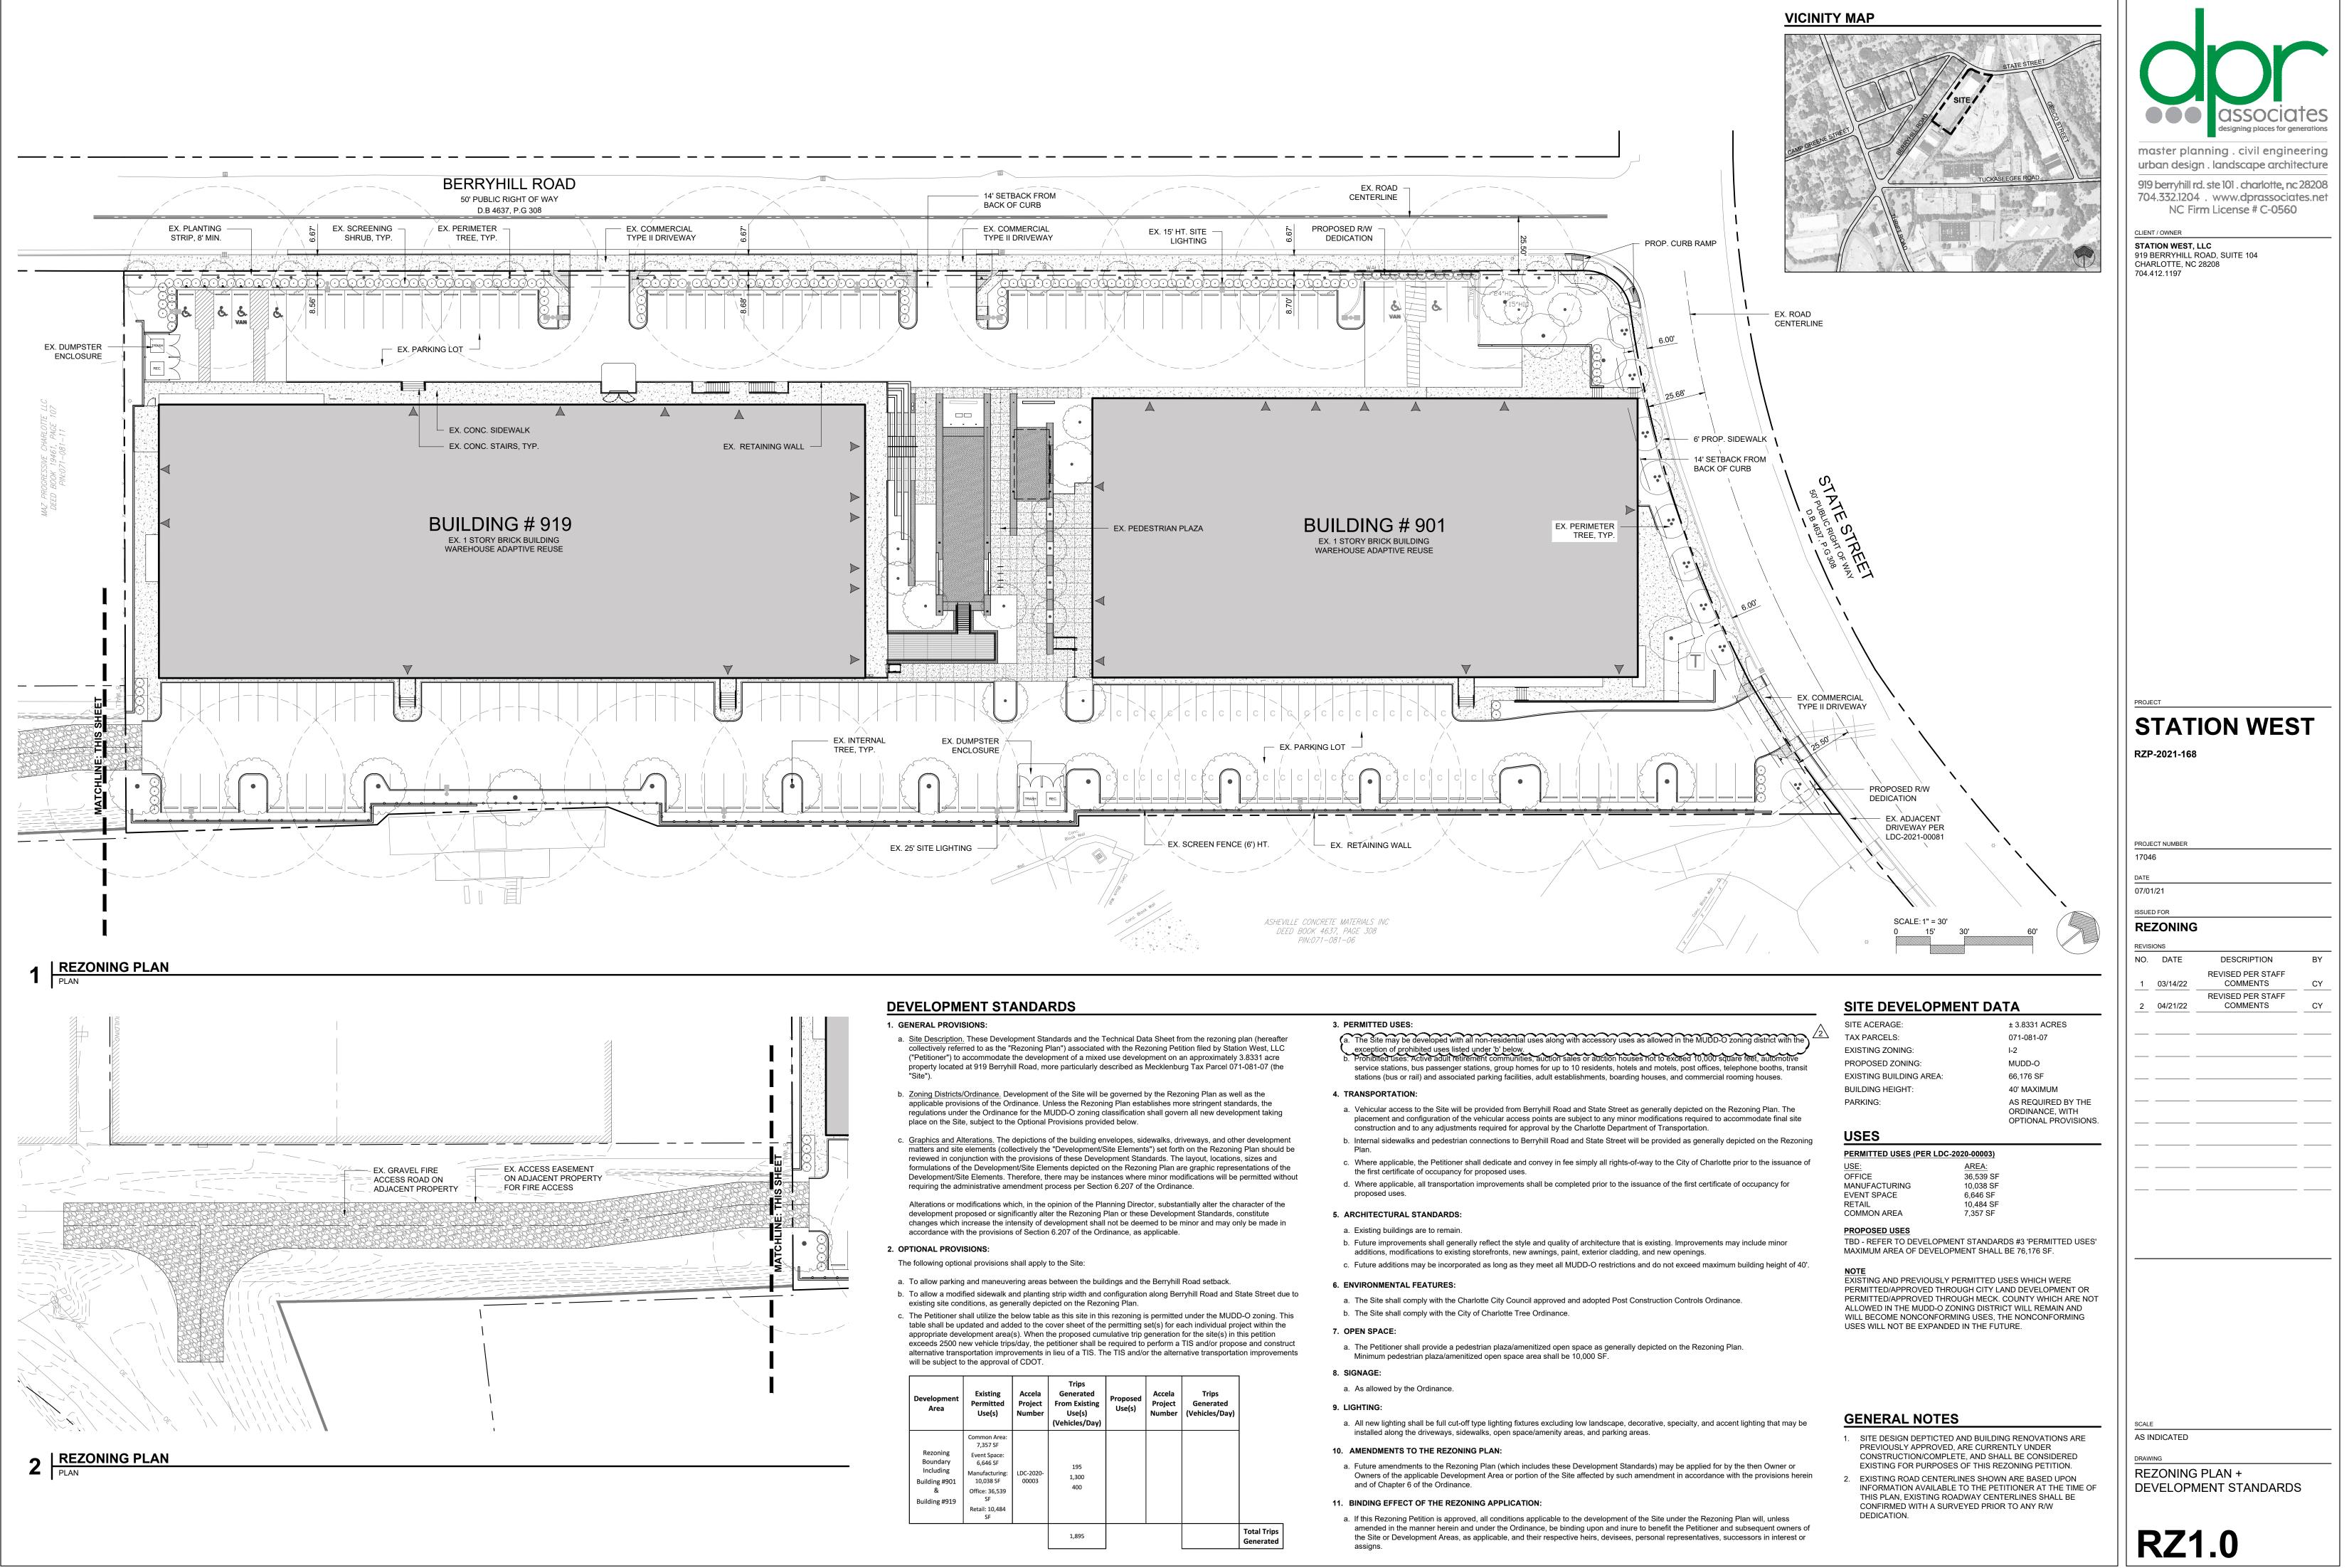

| Development<br>Area                                                      | Existing<br>Permitted<br>Use(s)                                                                                                     | Accela<br>Project<br>Number | Trips<br>Generated<br>From Existing<br>Use(s)<br>(Vehicles/Day) | Proposed<br>Use(s) | Accela<br>Project<br>Number | Trips<br>Generated<br>(Vehicles/Day) |
|--------------------------------------------------------------------------|-------------------------------------------------------------------------------------------------------------------------------------|-----------------------------|-----------------------------------------------------------------|--------------------|-----------------------------|--------------------------------------|
| Rezoning<br>Boundary<br>Including<br>Building #901<br>&<br>Building #919 | Common Area:<br>7,357 SF<br>Event Space:<br>6,646 SF<br>Manufacturing:<br>10,038 SF<br>Office: 36,539<br>SF<br>Retail: 10,484<br>SF | LDC-2020-<br>00003          | 195<br>1,300<br>400                                             |                    |                             |                                      |
|                                                                          | 1                                                                                                                                   |                             | 1,895                                                           |                    | 1                           |                                      |