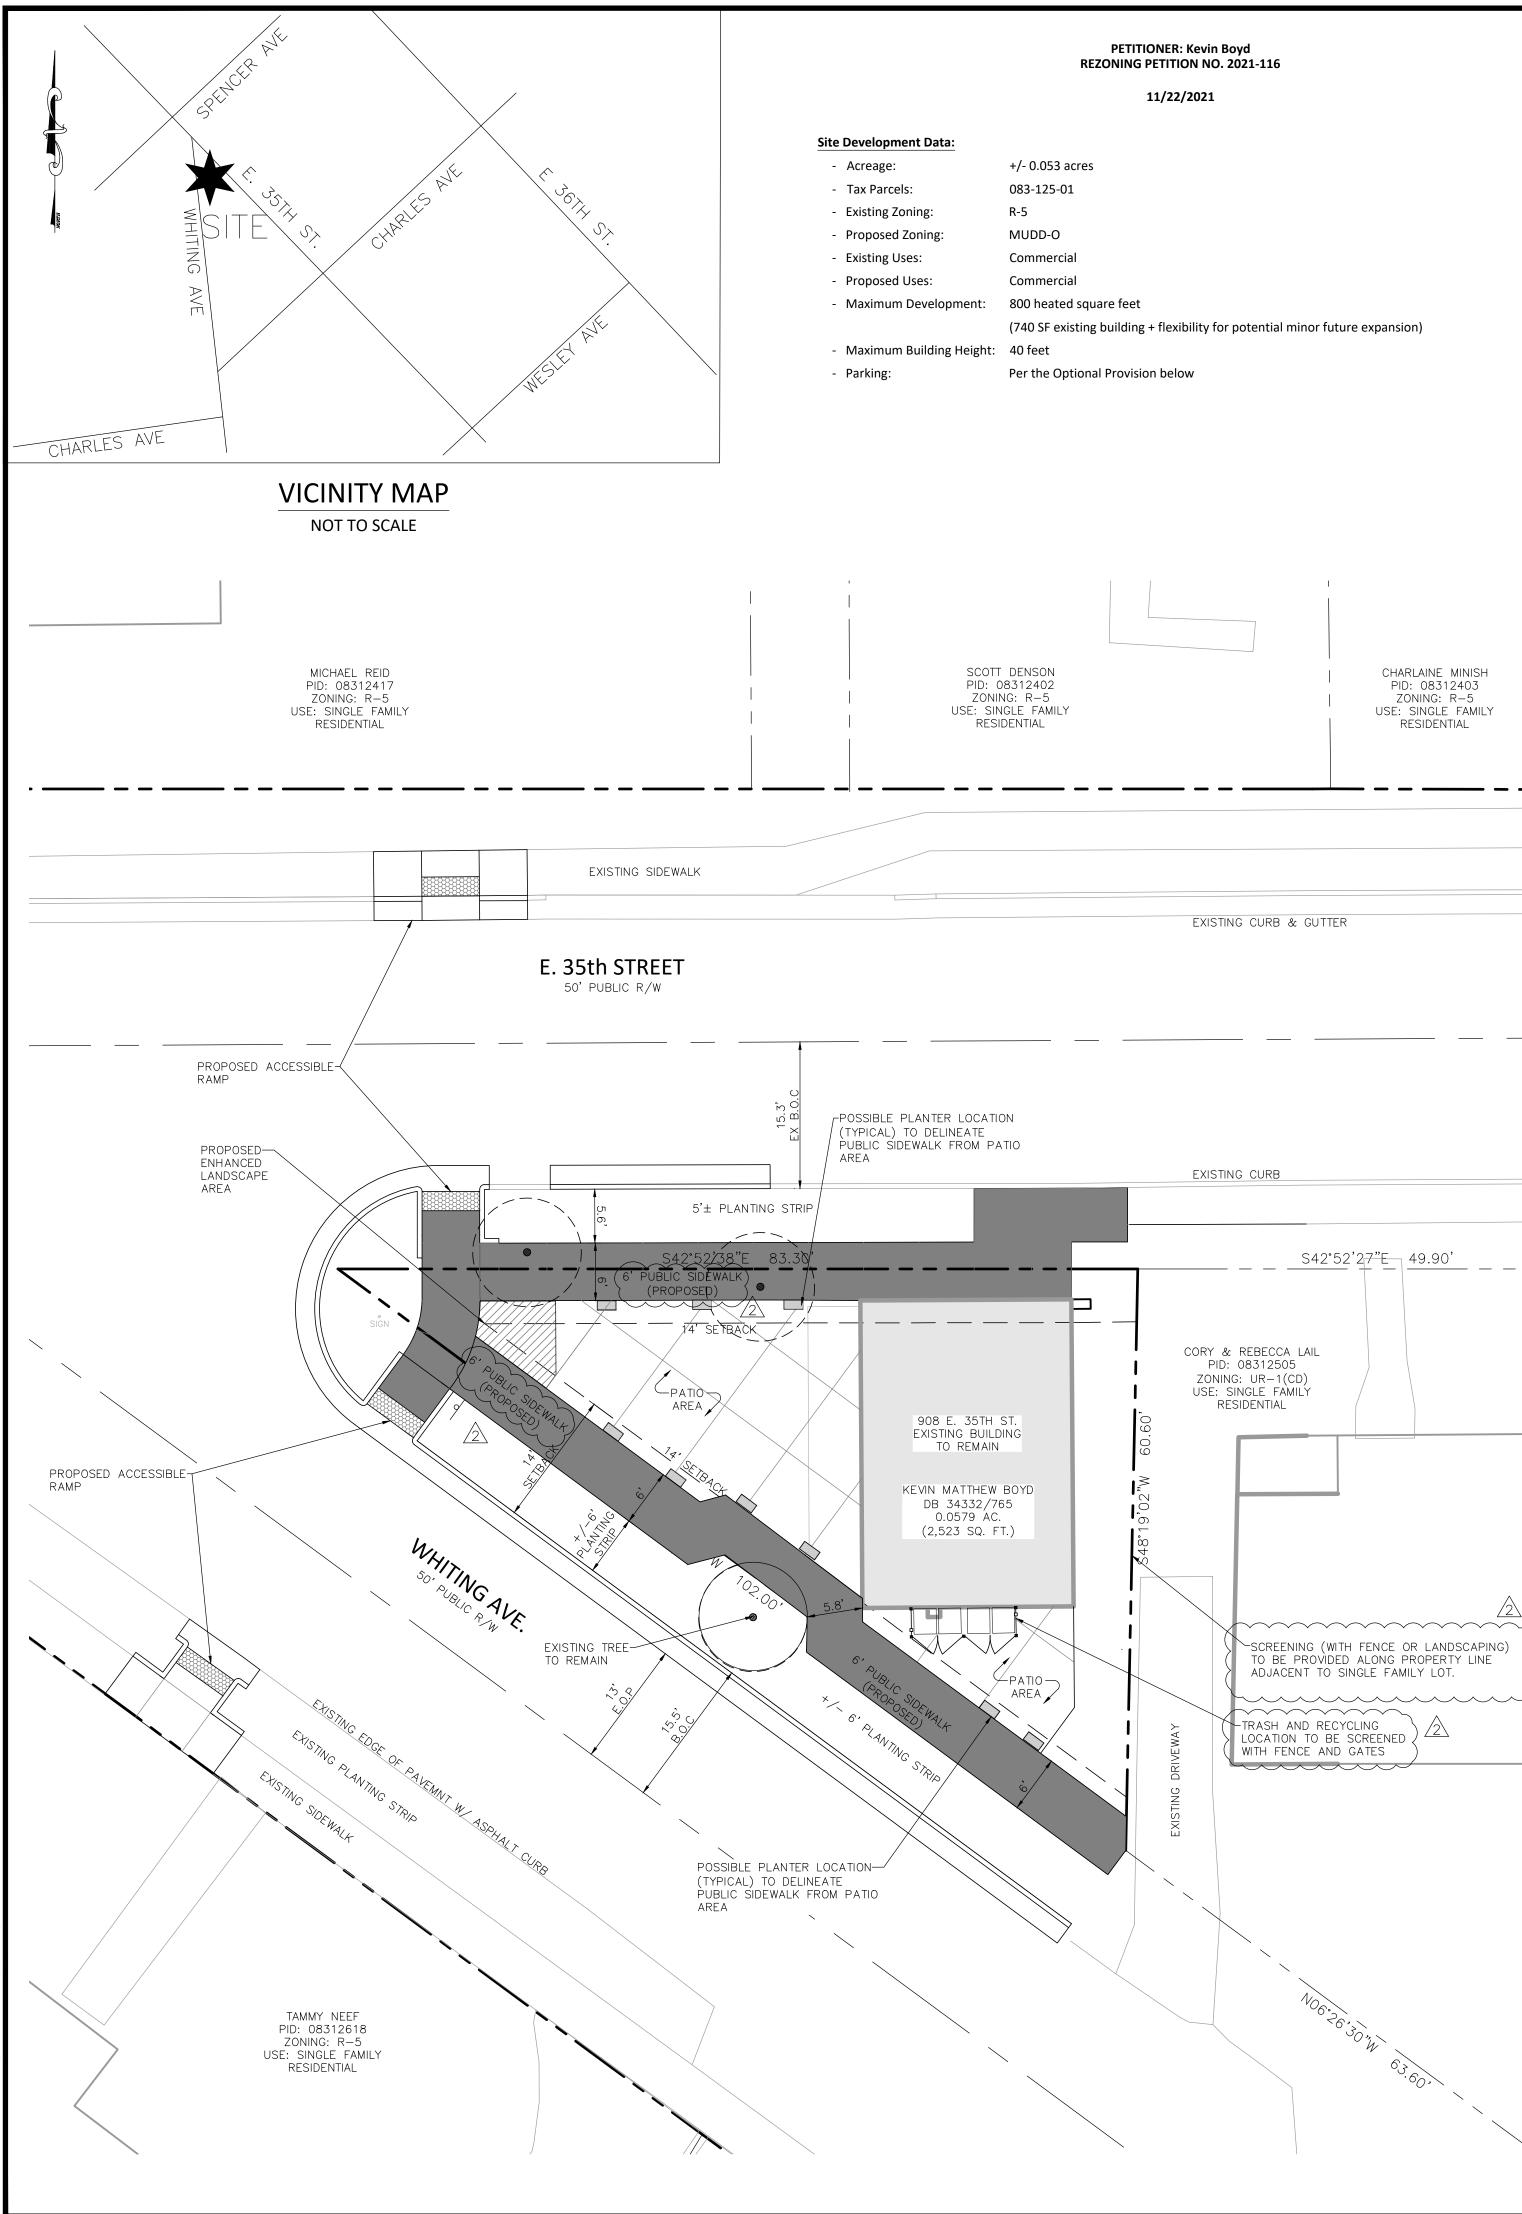

# I. General Provisions

- a. Site Description. These development Standards and the Technical Data Sheet form the rezoning plan (hereafter collectively referred to as the "Rezoning Plan") associated with the Rezoning Petition filed by Kevin Boyd (the "Petitioner") to accommodate the adaptive reuse of the building located at 908 East 35<sup>th</sup> Street for commercial uses on the parcel of land more particularly described as Mecklenburg Tax Parcel Number 083-125-01 (the "Site").
- b. Intent. This Rezoning is intended to accommodate adaptive reuse of the existing building by allowing flexibility in the parking and streetscape standards to maintain the existing character of the Site.
- c. Zoning Districts/Ordinance. Development of the Site will be governed by the Rezoning Plan as well as the applicable provisions of the City of Charlotte Zoning Ordinance (the "Ordinance"). Unless the Rezoning Plan establishes more stringent standards, the regulations established under the Ordinance for the MUDD zoning classification shall govern all development taking place on the Site, subject to the Optional Provisions provided below.
- d. Graphics and Alterations/Modifications. The schematic depictions of the uses, sidewalks, structures and buildings, building elevations (if provided), building materials, streetscape perspectives, driveways and other development matters Throughout these Development Standards, the terms "Petitioner" and "Owner(s)" shall be deemed to include the heirs, and site elements set forth on the Rezoning Plan are intended to be conceptual in nature. Since the project has not devisees, personal representatives, successors in interest and assigns of the Petitioner or Owner(s) of any part of the Site undergone the design development and construction phases, it is intended that this Rezoning Plan provide flexibility in from time to time who may be involved in any future development thereof. allowing some alterations or modifications from the graphic representations and renderings of the development matters and site elements. Therefore, there may be instances where minor modifications will be permitted without requiring the administrative amendment process per Section 6.207 of the Ordinance.

## II. Optional Provisions

The following optional provisions are provided to accommodate deviations from the MUDD Ordinance standards:

- a. To allow the existing building to remain without being required to come into conformance with architectural design standards under the MUDD zoning district. For the sake of clarity, if the existing building is demolished (other than by casualty, acts of God, etc.) and a new building is constructed on the Site, the new building(s) must conform with MUDD design standards;
- b. To eliminate the parking requirement for uses contained in the existing building, potential expansion, and outdoor uses. For the sake of clarity, if the existing building is demolished (other than by casualty, acts of God, etc.) and a new building is constructed on the Site, the new building(s) must meet parking standards as required under the Ordinance;
- c. To allow deviations from the typical streetscape requirements, as generally depicted on the Rezoning Plan, in coordination with CDOT; and
- d. To allow deviations from the sight triangle requirements as generally depicted on the Rezoning Plan.
- e. To allow the existing building to encroach into the 14' setback as generally depicted on the Rezoning Plan.

IV. Maximum Development

- a. The principal building(s) on the Site may be developed with up to 800 square feet of heated gross floor area of non-residential uses permitted by right and under prescribed conditions, along with any accessory uses allowed in the MUDD zoning district.
- b. For purposes of the development limitations set forth in these Development Standards, the following items shall not be counted as part of the allowed gross floor area for the Site: outdoor dining areas and patios.

### V. Transportation

- a. There shall not be vehicular access to the Site.
- b. Sidewalk, planting trips, and street trees shall be as generally depicted on the Rezoning Plan. Decorative planters or similar arrangement shall be provided to delineate the patio area from the sidewalk, as generally depicted on the Rezoning Plan.
- c. Where applicable, the Petitioner shall dedicate all rights-of-way to the City of Charlotte prior to the issuance of the first building certificate of occupancy.
- d. Where applicable, all transportation improvements shall be approved and constructed prior to the issuance of the first building certificate of occupancy.

### VI. Design Guidelines

- a. The existing building shall be permitted to remain in an as-is condition. Any minor renovations, façade changes, additions/deletions of windows or doors, and minor expansions shall meet code requirements at the point of change. Unless the existing building is destroyed by casualty (in which case it can be rebuilt under substantially similar conditions and dimensions), any new building constructed on the Site must meet all MUDD design standards. For the sake of clarity, usable square footage shall not be added to the roof of the existing building.
- b. Dumpsters, HVAC and related mechanical equipment will be screened from public view at grade from all the public streets.
- c. Landscaping and screening shall be provided along the property line adjacent to the single-family lot as noted on the Rezoning Plan. The screening and landscaping shall comply as required under the Ordinance and, at a minimum either a six (6) foot tall fence or enhanced landscape screening using a combination of evergreen trees and shrubs. If landscaping is utilized for screening, trees shall be installed at a minimum height of six (6) feet and shrubs shall be installed a minimum height of thirty-six (36) inches.

VII. Environmental Features

a. The Petitioner shall satisfy the requirements of the Post Construction Stormwater Ordinance (PCSO) and Tree Ordinance.

b. The Petitioner shall comply with the Charlotte Tree Ordinance.