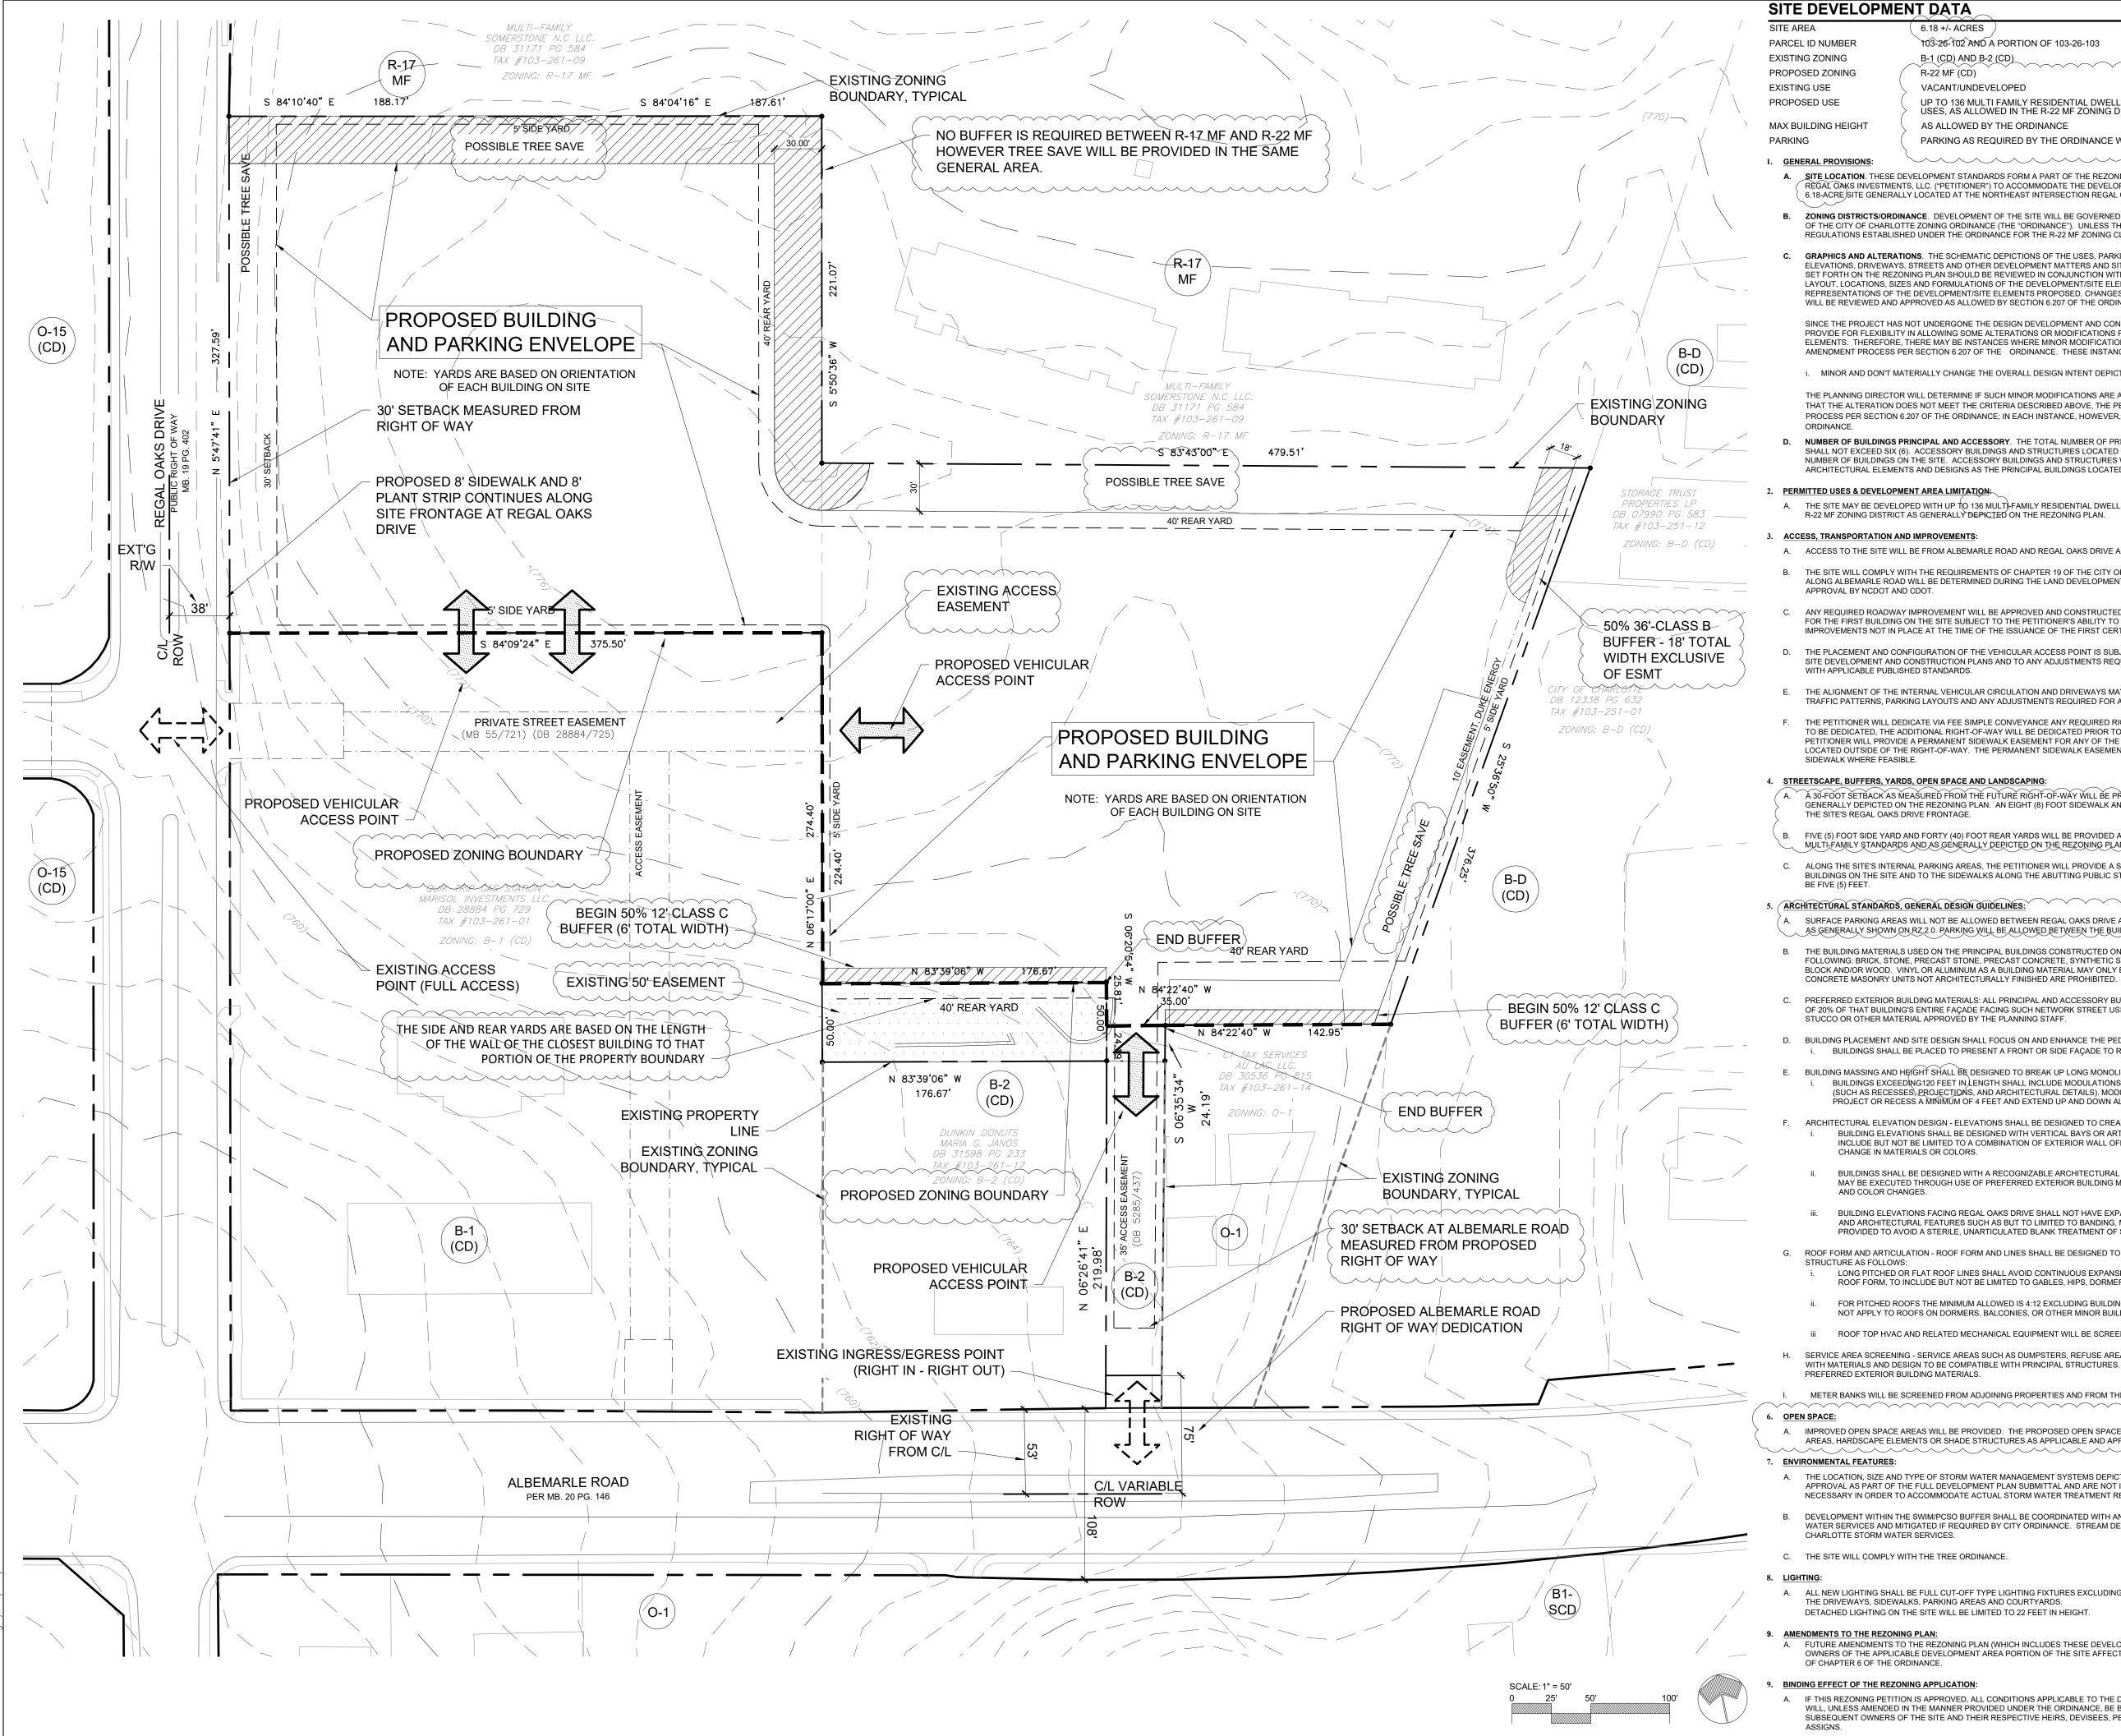

- AS ALLOWED BY THE ORDINANCE
- PARKING AS REQUIRED BY THE ORDINANCE WILL BE PROVIDED

A. SITE LOCATION. THESE DEVELOPMENT STANDARDS FORM A PART OF THE REZONING PLAN ASSOCIATED WITH THE REZONING PETITION FILED BY REGAL OAKS INVESTMENTS LLC. ("PETITIONER") TO ACCOMMODATE THE DEVELOPMENT OF A RESIDENTIAL COMMUNITY ON APPROXIMATELY 6.18-ACRE/SITE GENERALLY LOCATED AT THE NORTHEAST INTERSECTION REGAL OAKS DRIVE AND ALBEMARLE ROAD (THE "SITE").

A. THE SITE MAY BE DEVELOPED WITH UP TO 136 MULT)-FAMILY RESIDENTIAL DWELLINGS UNITS TOGETHER WITH ACCESSORY USES ALLOWED IN THE R-22 MF ZONING DISTRICT AS GENERALLY DEPICTED ON THE REZONING PLAN.

A. ACCESS TO THE SITE WILL BE FROM ALBEMARLE ROAD AND REGAL OAKS DRIVE AS GENERALLY DEPICTED ON THE REZONING PLAN.

B. THE SITE WILL COMPLY WITH THE REQUIREMENTS OF CHAPTER 19 OF THE CITY OF CHARLOTTE. ANY IMPROVEMENTS REQUIRED BY CHAPTER 19 ALONG ALBEMARLE ROAD WILL BE DETERMINED DURING THE LAND DEVELOPMENT PERMITTING PROCESS FOR THE SITE AND WILL BE SUBJECT TO

ANY REQUIRED ROADWAY IMPROVEMENT WILL BE APPROVED AND CONSTRUCTED PRIOR TO THE ISSUANCE OF THE CERTIFICATE OF OCCUPANCY FOR THE FIRST BUILDING ON THE SITE SUBJECT TO THE PETITIONER'S ABILITY TO REQUEST THAT COOT ALLOW A BOND TO BE POST FOR ANY IMPROVEMENTS NOT IN PLACE AT THE TIME OF THE ISSUANCE OF THE FIRST CERTIFICATE OF OCCUPANCY.

THE PLACEMENT AND CONFIGURATION OF THE VEHICULAR ACCESS POINT IS SUBJECT TO MINOR MODIFICATIONS REQUIRED TO ACCOMMODATE FINAL SITE DEVELOPMENT AND CONSTRUCTION PLANS AND TO ANY ADJUSTMENTS REQUIRED FOR APPROVAL BY THE CDOT AND NCDOT IN ACCORDANCE

THE ALIGNMENT OF THE INTERNAL VEHICULAR CIRCULATION AND DRIVEWAYS MAY BE MODIFIED BY THE PETITIONER TO ACCOMMODATE CHANGES IN TRAFFIC PATTERNS. PARKING LAYOUTS AND ANY ADJUSTMENTS REQUIRED FOR APPROVAL BY CDOT IN ACCORDANCE WITH PUBLISHED STANDARDS.

THE PETITIONER WILL DEDICATE VIA FEE SIMPLE CONVEYANCE ANY REQUIRED RIGHT-OF-WAY INDICATED ON THE REZONING PLAN AS RIGHT-OF-WAY TO BE DEDICATED. THE ADDITIONAL RIGHT-OF-WAY WILL BE DEDICATED PRIOR TO THE ISSUANCE OF THE FIRST CERTIFICATE OF OCCUPANCY. THE PETITIONER WILL PROVIDE A PERMANENT SIDEWALK EASEMENT FOR ANY OF THE PROPOSED SIDEWALKS LOCATED ALONG THE PUBLIC STREETS LOCATED OUTSIDE OF THE RIGHT-OF-WAY. THE PERMANENT SIDEWALK EASEMENT WILL BE LOCATED A MINIMUM OF TWO (2) FEET BEHIND THE

### . STREETSCAPE, BUFFERS, YARDS, OPEN SPACE AND LANDSCAPING

🔺 3Ů-FÔOT ŠÉTBACKÁS MEAŠUREĎ FROM THĚ FUŤURĚ RIGHŤ-OF-WÁY WILL BE PŘOVIDED ÁLONG ŘEGÁL OÁKS DRIVE AND ÁLBĚMAŘLE ŘOAD AS GENERALLY DEPICTED ON THE REZONING PLAN. AN EIGHT (8) FOOT SIDEWALK AND AN EIGHT (8) FOOT PLANTING STRIP SHALL BE PROVIDED ALONG THE SITE'S REGAL OAKS DRIVE FRONTAGE

FIVE (5) FOOT SIDE YARD AND FORTY (40) FOOT REAR YARDS WILL BE PROVIDED AS REQUIRED BY THE ORDINANCE AND PER THE PLANNED MULTI-FAMILY STANDARDS AND AS GÈNÉRALLY DEPICTED ON THE REZONING PLAN ALONG THE SITE'S INTERNAL PARKING AREAS. THE PETITIONER WILL PROVIDE A SIDEWALK AND CROSS-WALK NETWORK THAT LINKS TO THE BUILDINGS ON THE SITE AND TO THE SIDEWALKS ALONG THE ABUTTING PUBLIC STREETS. THE MINIMUM WIDTH FOR THIS INTERNAL SIDEWALK WILL

### 5. ARCHITECTURAL STANDARDS, GENERAL DÉSIGN GUIDELINES:

SURFACE PARKING AREAS WILL NOT BE ALLOWED BETWEEN REGAL OAKS DRIVE AND THE PROPOSED MULTI-FAMILY RESIDENTIAL BUILDINGS EXCEPT AS GENERALLY SHOWN ON RZ 2.0. PARKING WILL BE ALLOWED BETWEEN THE BUILDINGS. THE BUILDING MATERIALS USED ON THE PRINCIPAL BUILDINGS CONSTRUCTED ON SITE WILL BE A COMBINATION OF PORTIONS OF SOME OF THE FOLLOWING: BRICK, STONE, PRECAST STONE, PRECAST CONCRETE, SYNTHETIC STONE, CEMENTITIOUS FIBER BOARD, STUCCO, EIFS, DECORATIVE BLOCK AND/OR WOOD. VINYL OR ALUMINUM AS A BUILDING MATERIAL MAY ONLY BE USED ON WINDOWS, SOFFITS AND ON HANDRAILS/RAILINGS.

PREFERRED EXTERIOR BUILDING MATERIALS: ALL PRINCIPAL AND ACCESSORY BUILDINGS ABUTTING REGAL OAKS DRIVE SHALL COMPRISE A MINIMUM OF 20% OF THAT BUILDING'S ENTIRE FAÇADE FACING SUCH NETWORK STREET USING BRICK, NATURAL STONE (OR ITS SYNTHETIC EQUIVALENT),

D. BUILDING PLACEMENT AND SITE DESIGN SHALL FOCUS ON AND ENHANCE THE PEDESTRIAN ENVIRONMENT THROUGH THE FOLLOWING: BUILDINGS SHALL BE PLACED TO PRESENT A FRONT OR SIDE FAÇADE TO REGAL OAKS DRIVE.

BUILDING MASSING AND HEIGHT SHALL BE DESIGNED TO BREAK UP LONG MONOLITHIC BUILDING FORMS AS FOLLOWS: BUILDINGS EXCEEDING120 FEET IN LENGTH SHALL INCLUDE MODULATIONS OF THE BUILDING MASSING/FACADE PLANE (SUCH AS RECESSES, PROJECTIONS, AND ARCHITECTURAL DETAILS), MODULATIONS SHALL BE A MINIMUM OF 10 FEET WIDE AND SHALL PROJECT OR RECESS A MINIMUM OF 4 FEET AND EXTEND UP AND DOWN ALONG THE EXTERIOR OF THE BUILDING FAÇADE.

A. THE LOCATION, SIZE AND TYPE OF STORM WATER MANAGEMENT SYSTEMS DEPICTED ON THE REZONING PLAN ARE SUBJECT TO REVIEW AND APPROVAL AS PART OF THE FULL DEVELOPMENT PLAN SUBMITTAL AND ARE NOT IMPLICITLY APPROVED WITH THIS REZONING. ADJUSTMENTS MAY BE NECESSARY IN ORDER TO ACCOMMODATE ACTUAL STORM WATER TREATMENT REQUIREMENTS AND NATURAL SITE DISCHARGE POINTS. B. DEVELOPMENT WITHIN THE SWIM/PCSO BUFFER SHALL BE COORDINATED WITH AND SUBJECT TO APPROVAL BY CHARLOTTE-MECKLENBURG STORM WATER SERVICES AND MITIGATED IF REQUIRED BY CITY ORDINANCE. STREAM DELINEATION REPORTS ARE SUBJECT TO REVIEW AND APPROVAL BY

THE SITE WILL COMPLY WITH THE TREE ORDINANCE.

A. ALL NEW LIGHTING SHALL BE FULL CUT-OFF TYPE LIGHTING FIXTURES EXCLUDING LOWER, DECORATIVE LIGHTING THAT MAY BE INSTALLED ALONG THE DRIVEWAYS, SIDEWALKS, PARKING AREAS AND COURTYARDS.