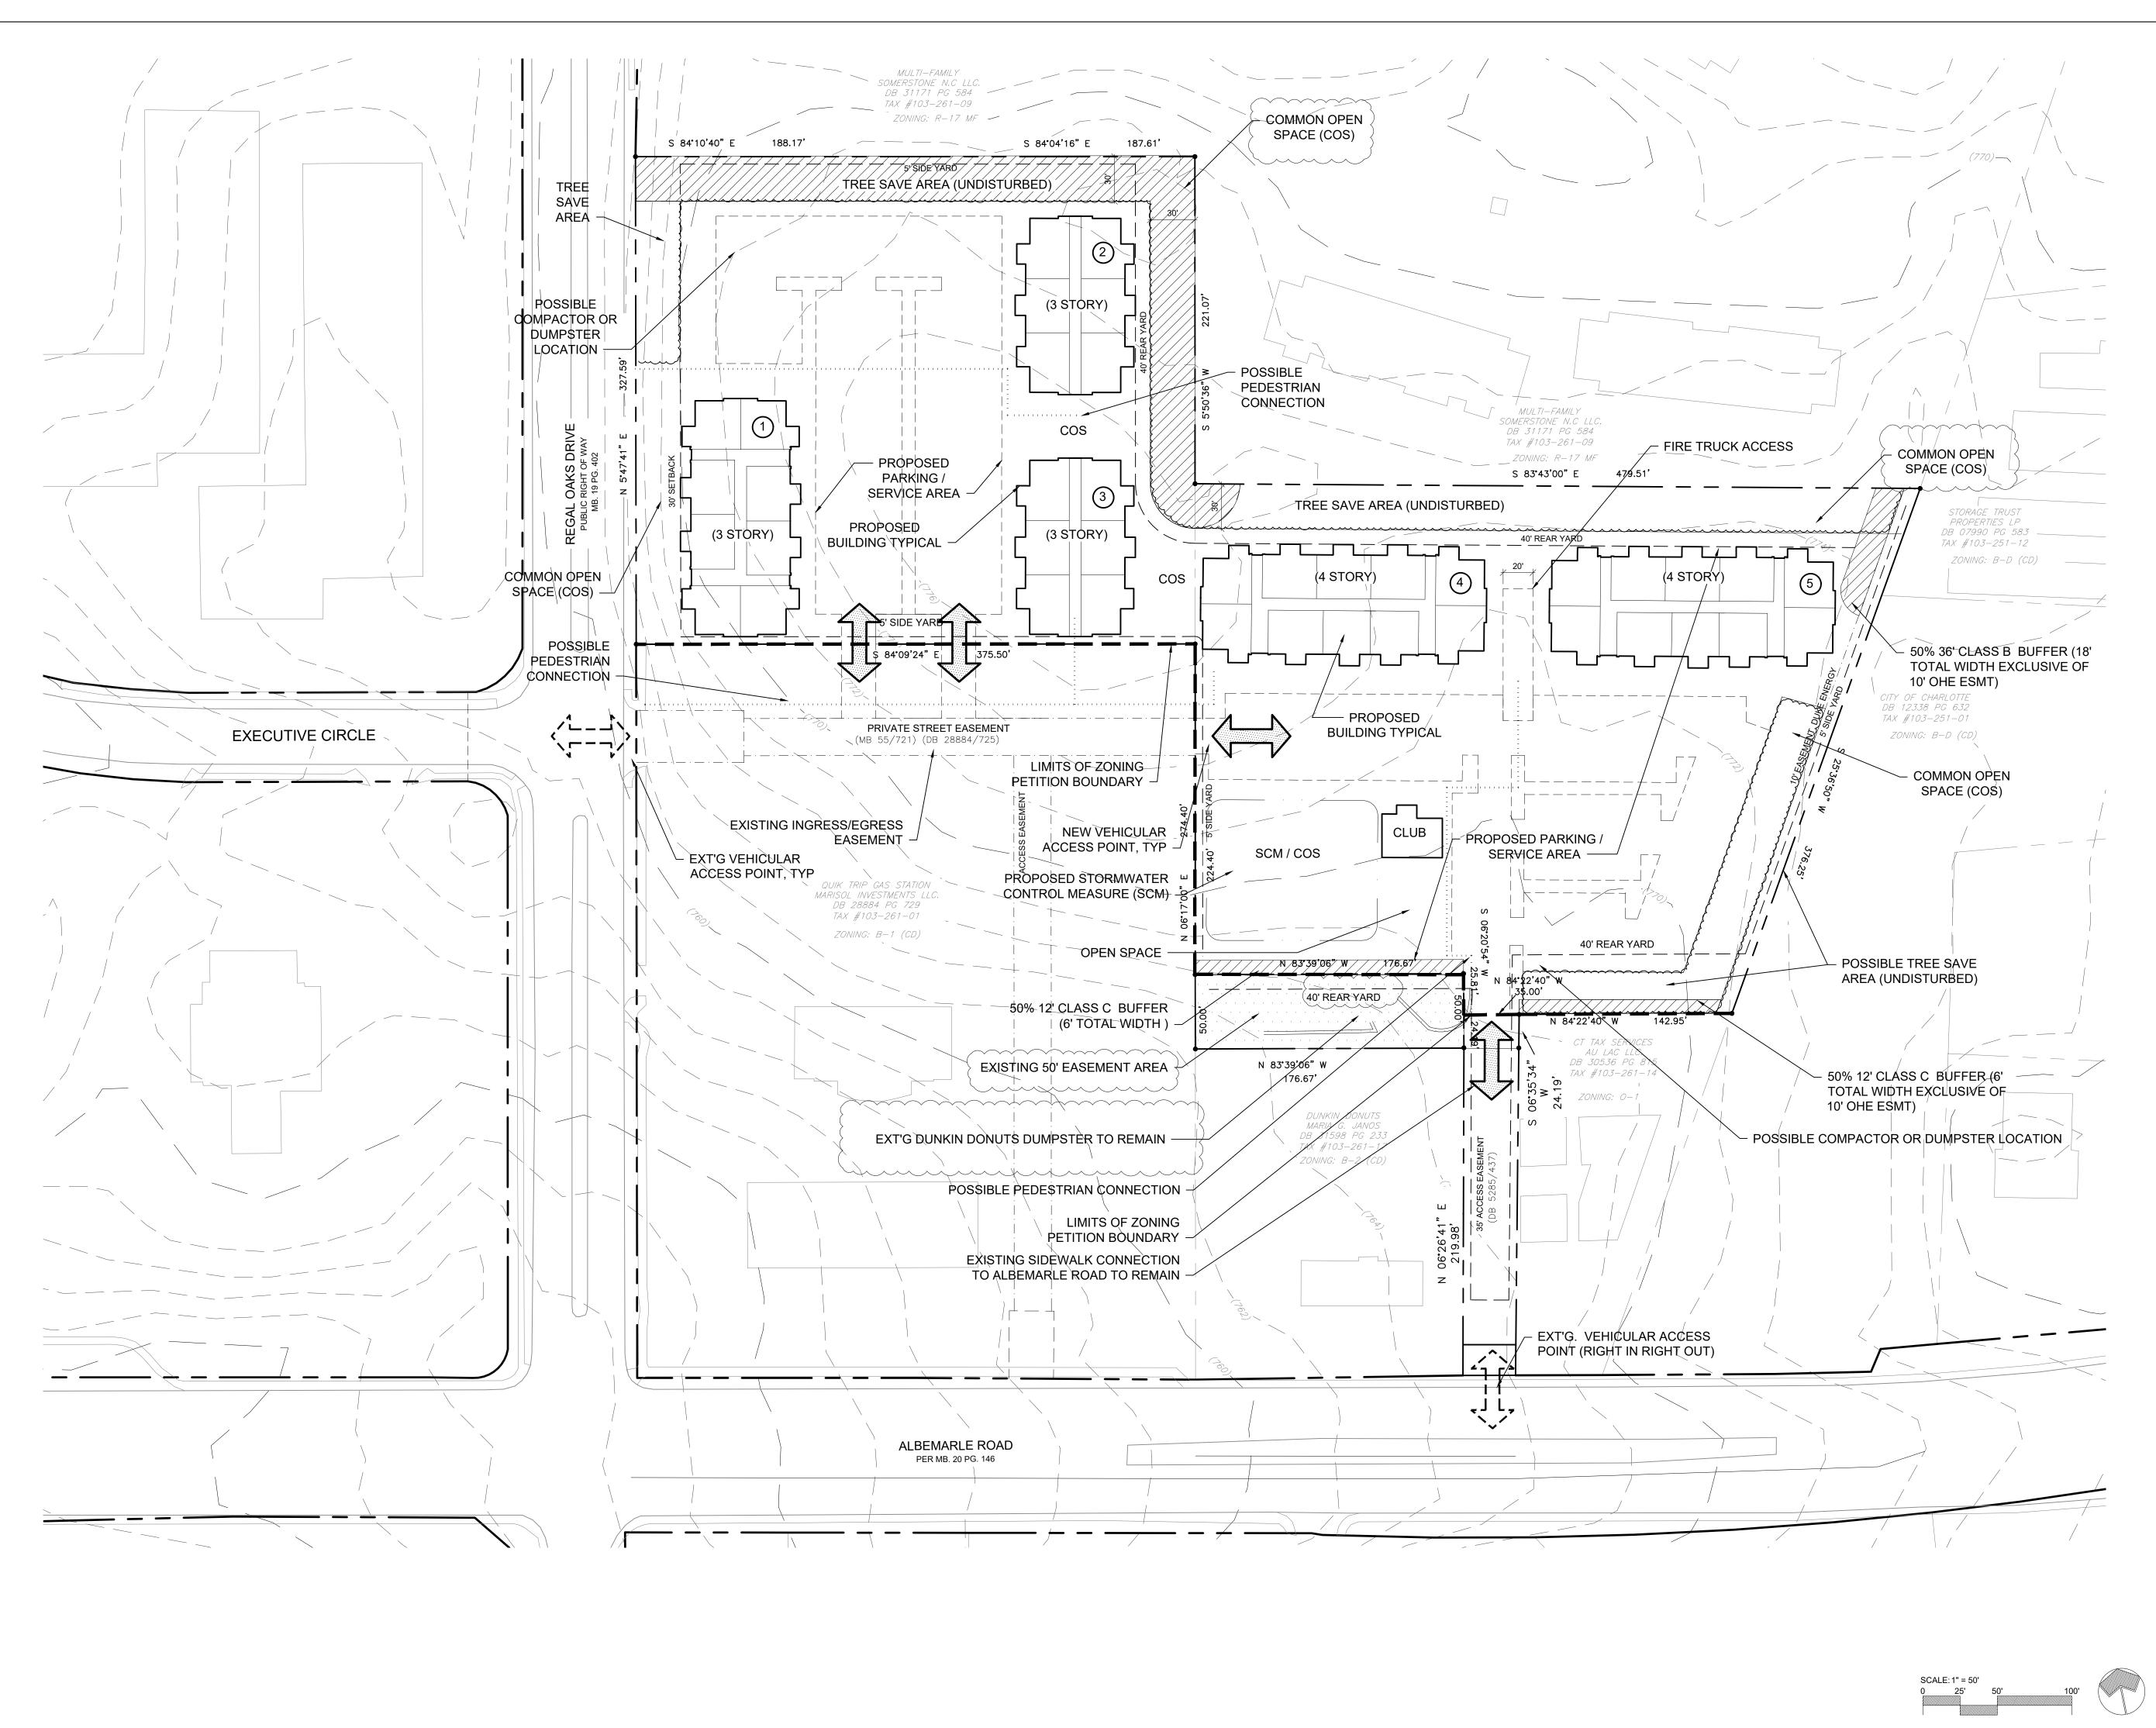

NUMBER OF BUILDINGS PRINCIPAL AND ACCESSORY. THE TOTAL NUMBER OF PRINCIPAL RESIDENTIAL BUILDINGS TO BE DEVELOPED ON THE SITE SHALL NOT EXCEED SIX (6). ACCESSORY BUILDINGS AND STRUCTURES LOCATED ON THE SITE SHALL NOT BE CONSIDERED IN ANY LIMITATION ON THE NUMBER OF BUILDINGS ON THE SITE. ACCESSORY BUILDINGS AND STRUCTURES WILL BE CONSTRUCTED UTILIZING SIMILAR BUILDING MATERIALS, ARCHITECTURAL ELEMENTS AND DESIGNS AS THE PRINCIPAL BUILDINGS LOCATED ON THE SITE.

A. THE SITE MAY BE DEVELOPED WITH UP TO 136 MULT)-FAMILY RESIDENTIAL DWELLINGS UNITS TOGETHER WITH ACCESSORY USES ALLOWED IN THE R-22 MF ZONING DISTRICT AS GENERALLY DEPICTED ON THE REZONING PLAN.

A. ACCESS TO THE SITE WILL BE FROM ALBEMARLE ROAD AND REGAL OAKS DRIVE AS GENERALLY DEPICTED ON THE REZONING PLAN.

### . STREETSCAPE, BUFFERS, YARDS, OPEN SPACE AND LANDSCAPING

🔺 3Ů-FÔOT ŠÉTBACKÁS MEAŠUREĎ FROM THĚ FUŤURĚ RIGHŤ-OF-WÁY WILL BE PŘOVIDED ÁLONG ŘEGÁL OÁKS DRIVE AND ÁLBĚMAŘLE ŘOAD AS GENERALLY DEPICTED ON THE REZONING PLAN. AN EIGHT (8) FOOT SIDEWALK AND AN EIGHT (8) FOOT PLANTING STRIP SHALL BE PROVIDED ALONG THE SITE'S REGAL OAKS DRIVE FRONTAGE

FIVE (5) FOOT SIDE YARD AND FORTY (40) FOOT REAR YARDS WILL BE PROVIDED AS REQUIRED BY THE ORDINANCE AND PER THE PLANNED MULTI-FAMILY STANDARDS AND AS GÈNÉRALLY DEPICTED ON THE REZONING PLAN ALONG THE SITE'S INTERNAL PARKING AREAS. THE PETITIONER WILL PROVIDE A SIDEWALK AND CROSS-WALK NETWORK THAT LINKS TO THE BUILDINGS ON THE SITE AND TO THE SIDEWALKS ALONG THE ABUTTING PUBLIC STREETS. THE MINIMUM WIDTH FOR THIS INTERNAL SIDEWALK WILL

### 5. ARCHITECTURAL STANDARDS, GENERAL DÉSIGN GUIDELINES:

SURFACE PARKING AREAS WILL NOT BE ALLOWED BETWEEN REGAL OAKS DRIVE AND THE PROPOSED MULTI-FAMILY RESIDENTIAL BUILDINGS EXCEPT AS GENERALLY SHOWN ON RZ 2.0. PARKING WILL BE ALLOWED BETWEEN THE BUILDINGS. THE BUILDING MATERIALS USED ON THE PRINCIPAL BUILDINGS CONSTRUCTED ON SITE WILL BE A COMBINATION OF PORTIONS OF SOME OF THE FOLLOWING: BRICK, STONE, PRECAST STONE, PRECAST CONCRETE, SYNTHETIC STONE, CEMENTITIOUS FIBER BOARD, STUCCO, EIFS, DECORATIVE BLOCK AND/OR WOOD. VINYL OR ALUMINUM AS A BUILDING MATERIAL MAY ONLY BE USED ON WINDOWS, SOFFITS AND ON HANDRAILS/RAILINGS.

D. BUILDING PLACEMENT AND SITE DESIGN SHALL FOCUS ON AND ENHANCE THE PEDESTRIAN ENVIRONMENT THROUGH THE FOLLOWING: BUILDINGS SHALL BE PLACED TO PRESENT A FRONT OR SIDE FAÇADE TO REGAL OAKS DRIVE.

BUILDING MASSING AND HEIGHT SHALL BE DESIGNED TO BREAK UP LONG MONOLITHIC BUILDING FORMS AS FOLLOWS: BUILDINGS EXCEEDING120 FEET IN LENGTH SHALL INCLUDE MODULATIONS OF THE BUILDING MASSING/FACADE PLANE (SUCH AS RECESSES, PROJECTIONS, AND ARCHITECTURAL DETAILS), MODULATIONS SHALL BE A MINIMUM OF 10 FEET WIDE AND SHALL PROJECT OR RECESS A MINIMUM OF 4 FEET AND EXTEND UP AND DOWN ALONG THE EXTERIOR OF THE BUILDING FAÇADE.

ROOF TOP HVAC AND RELATED MECHANICAL EQUIPMENT WILL BE SCREENED FROM PUBLIC VIEW AT GRADE FROM THE NEAREST STREET. H. SERVICE AREA SCREENING - SERVICE AREAS SUCH AS DUMPSTERS, REFUSE AREAS, RECYCLING AND STORAGE SHALL BE SCREENED FROM VIEW WITH MATERIALS AND DESIGN TO BE COMPATIBLE WITH PRINCIPAL STRUCTURES. SUCH DESIGN SHALL INCLUDE A MINIMUM TWENTY (20) PERCENT

METER BANKS WILL BE SCREENED FROM ADJOINING PROPERTIES AND FROM THE ABUTTING PUBLIC STREETS. 

A. IMPROVED OPEN SPACE AREAS WILL BE PROVIDED. THE PROPOSED OPEN SPACE AMENITY AREAS WILL BE IMPROVED WITH LANDSCAPING, SEATING AREAS. HARDSCAPE ELEMENTS OR SHADE STRUCTURES AS APPLICABLE AND APPROPRIATE TO THE PROPOSED AMENITY AREA. \_\_\_\_\_

A. THE LOCATION, SIZE AND TYPE OF STORM WATER MANAGEMENT SYSTEMS DEPICTED ON THE REZONING PLAN ARE SUBJECT TO REVIEW AND APPROVAL AS PART OF THE FULL DEVELOPMENT PLAN SUBMITTAL AND ARE NOT IMPLICITLY APPROVED WITH THIS REZONING. ADJUSTMENTS MAY BE NECESSARY IN ORDER TO ACCOMMODATE ACTUAL STORM WATER TREATMENT REQUIREMENTS AND NATURAL SITE DISCHARGE POINTS. B. DEVELOPMENT WITHIN THE SWIM/PCSO BUFFER SHALL BE COORDINATED WITH AND SUBJECT TO APPROVAL BY CHARLOTTE-MECKLENBURG STORM WATER SERVICES AND MITIGATED IF REQUIRED BY CITY ORDINANCE. STREAM DELINEATION REPORTS ARE SUBJECT TO REVIEW AND APPROVAL BY