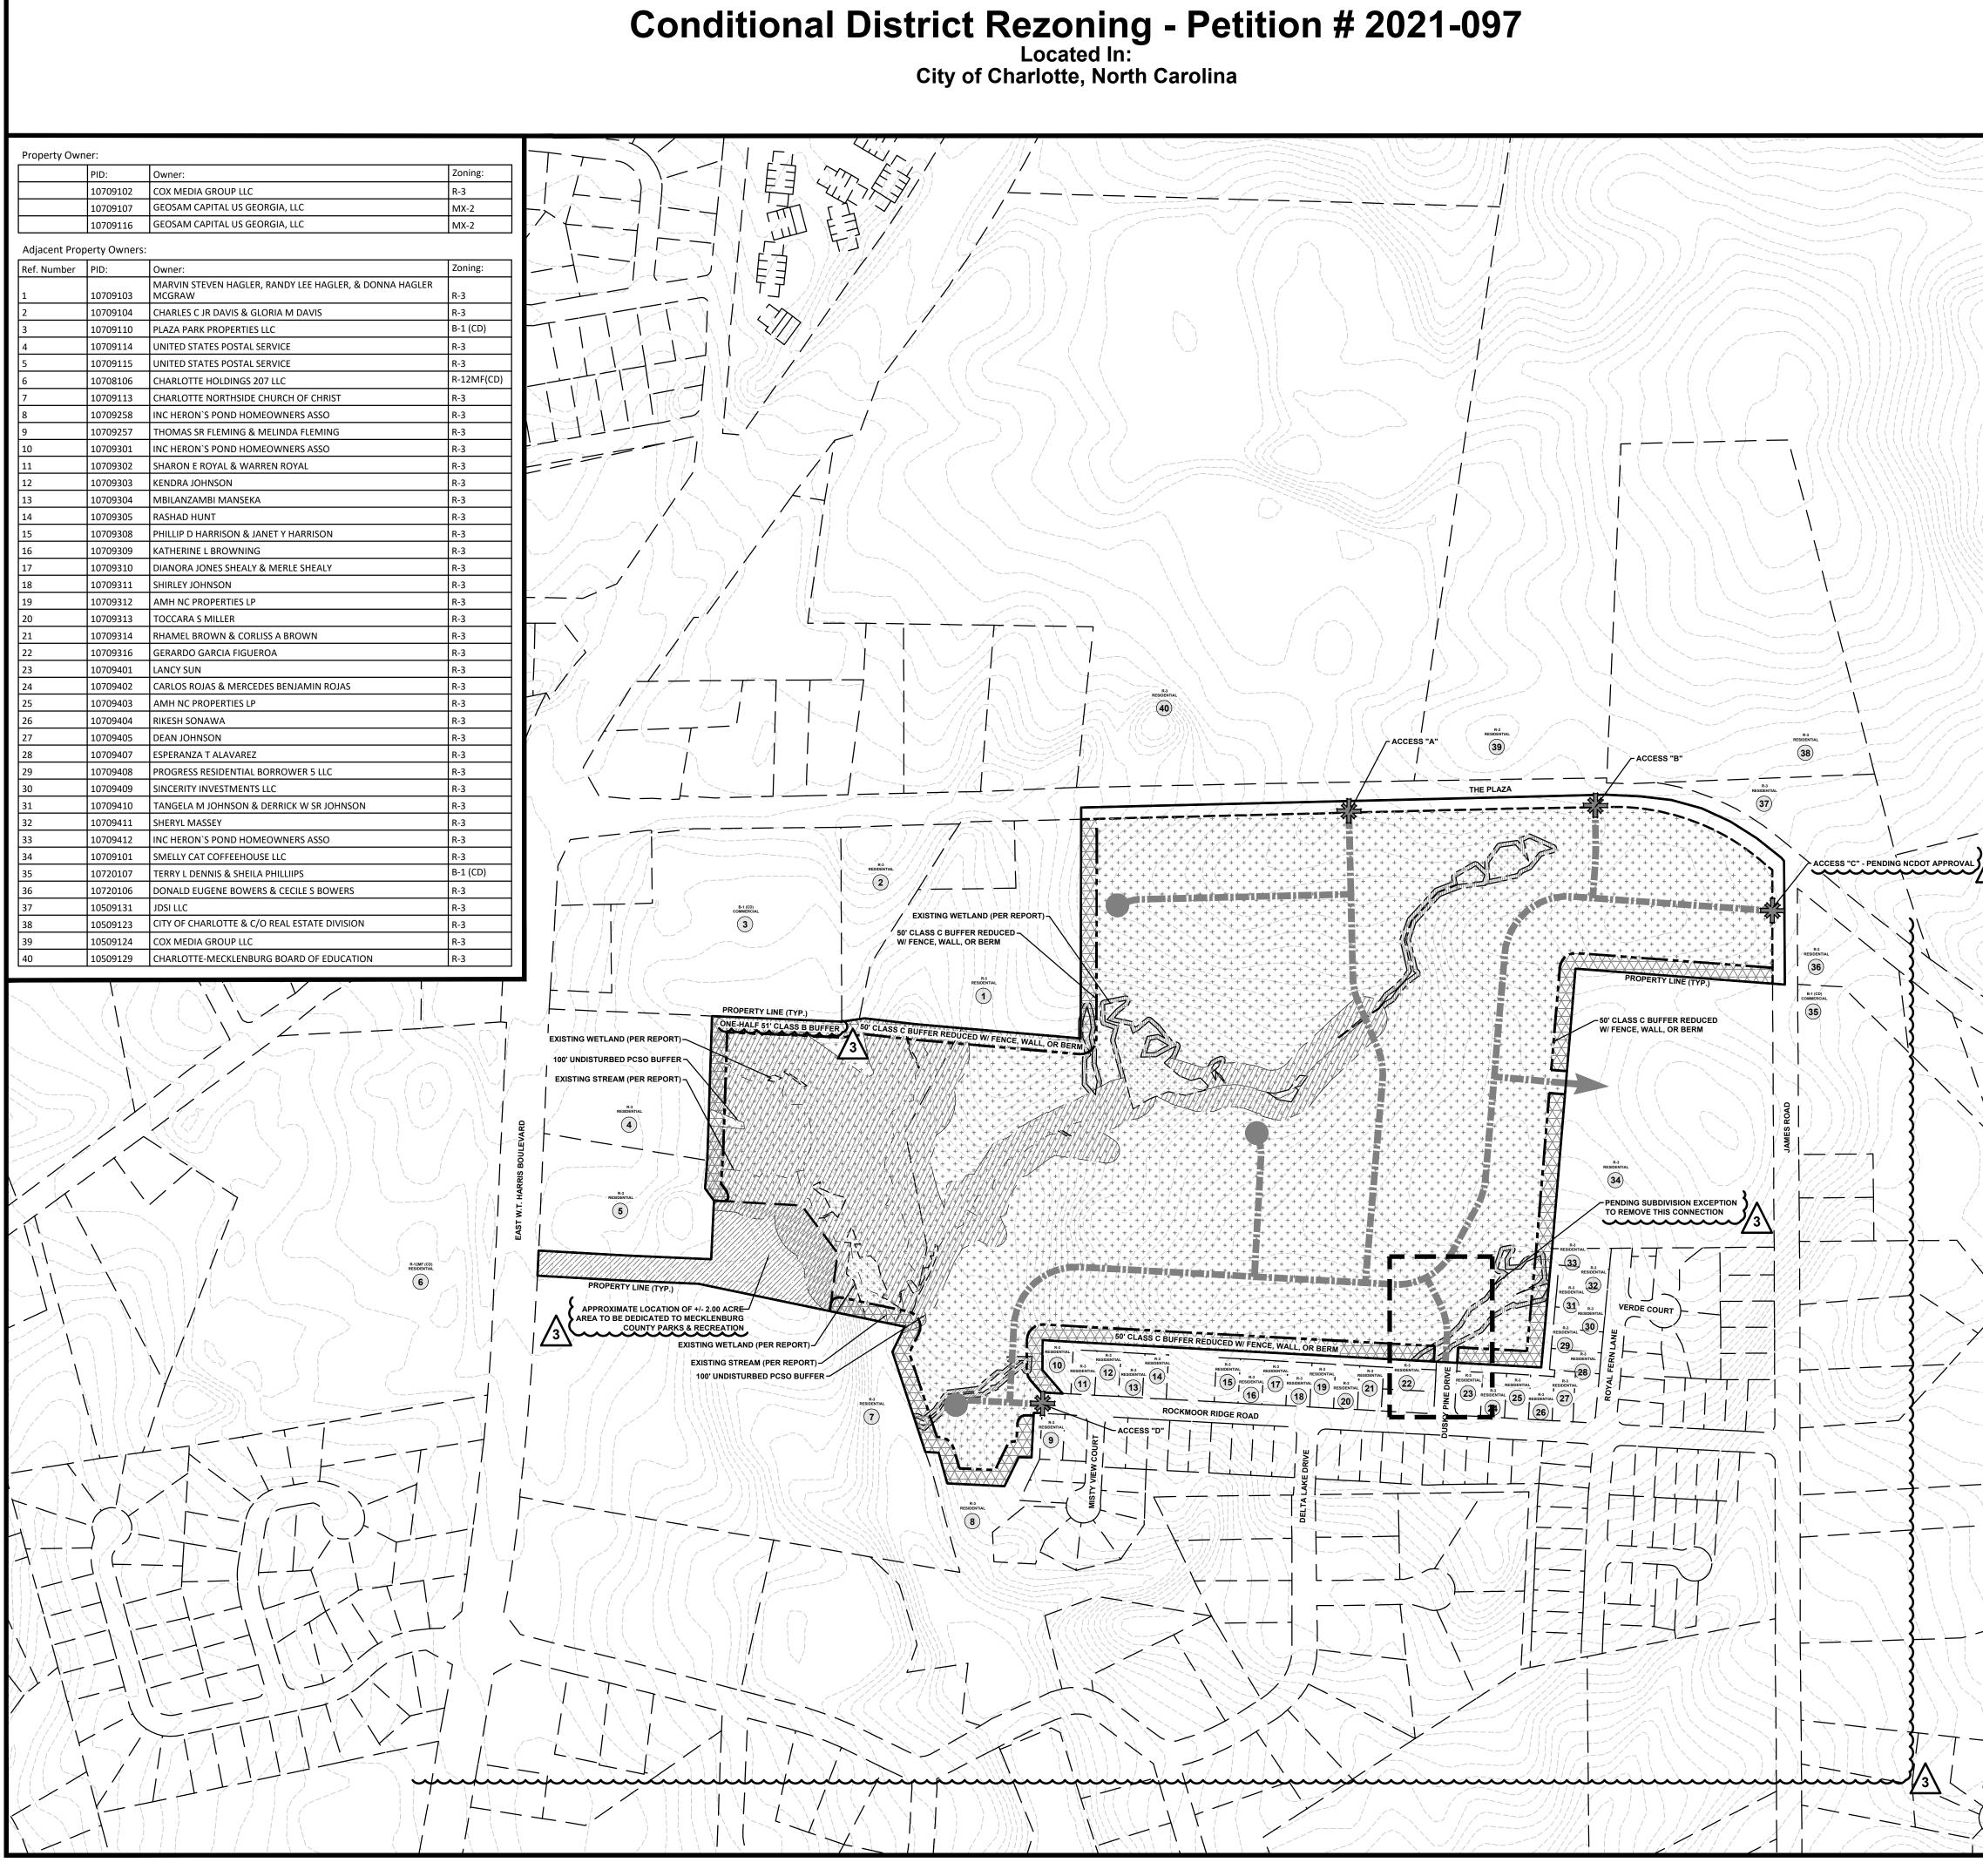

# **COX MEDIA PROPERTY**

|                       | a<br>Hidden Valley                                                                                                                   | autum nwood                                                                                                                                                                                                                                                                   | Baucom's Nursery Company                                                                                           |                                                                                                                                                                                                                                                                                                                                                                                                                                                                                                                                                                                                                                                                                                                                                                                                                                                                                                                                                                                                                                                                                                                                                                                                                                                                                                                                                                                                                                                                                                                                                                                                                                                                                                                                                                                                                                                                                                                                                                                                                                                                                                                                | Γ          | ates, Inc.<br>7030                   | C 28241             | ont Blvd.<br>29708                        | .9 (NC)<br>40 (SC)                    | clates.com                        |
|-----------------------|--------------------------------------------------------------------------------------------------------------------------------------|-------------------------------------------------------------------------------------------------------------------------------------------------------------------------------------------------------------------------------------------------------------------------------|--------------------------------------------------------------------------------------------------------------------|--------------------------------------------------------------------------------------------------------------------------------------------------------------------------------------------------------------------------------------------------------------------------------------------------------------------------------------------------------------------------------------------------------------------------------------------------------------------------------------------------------------------------------------------------------------------------------------------------------------------------------------------------------------------------------------------------------------------------------------------------------------------------------------------------------------------------------------------------------------------------------------------------------------------------------------------------------------------------------------------------------------------------------------------------------------------------------------------------------------------------------------------------------------------------------------------------------------------------------------------------------------------------------------------------------------------------------------------------------------------------------------------------------------------------------------------------------------------------------------------------------------------------------------------------------------------------------------------------------------------------------------------------------------------------------------------------------------------------------------------------------------------------------------------------------------------------------------------------------------------------------------------------------------------------------------------------------------------------------------------------------------------------------------------------------------------------------------------------------------------------------|------------|--------------------------------------|---------------------|-------------------------------------------|---------------------------------------|-----------------------------------|
|                       | Sugar Creek<br>Community<br>Park                                                                                                     | 2242<br>Torresource And                                                                                                                                                                                                                   | 23<br>Homes<br>anding                                                                                              | WHISPERING<br>OAKS                                                                                                                                                                                                                                                                                                                                                                                                                                                                                                                                                                                                                                                                                                                                                                                                                                                                                                                                                                                                                                                                                                                                                                                                                                                                                                                                                                                                                                                                                                                                                                                                                                                                                                                                                                                                                                                                                                                                                                                                                                                                                                             |            | ESP Associates, Inc<br>P.O. Box 7030 | Charlotte, NC 28241 | 3475 Lakemont Blvd<br>Fort Mill, SC 29708 | 704-583-4949 (NC)<br>803-802-2440 (SC | www.espassociates.com             |
|                       | EEK Ourdon her a                                                                                                                     | "Au<br>g Concord Rd<br>E A ST WA Y<br>H A M P S HI RE<br>H I LL S                                                                                                                                                                                                             | Circle K<br>SITE Plaza Rig Frienden,<br>Plaza Rid Entension,                                                       | Program and Provide Pr |            |                                      |                     |                                           |                                       |                                   |
|                       | TTE BANK                                                                                                                             | TON PARK                                                                                                                                                                                                                                                                      | HICKORY GROVE                                                                                                      | And                                                                                                                                                                                                                                                                                                                                                                                                                                                                                                                                                                                                                                                                                                                                                                                                                                                                                                                                                                                                                                                                                                                                                                                                                                                                                                                                                                                                                                                                                                                                                                                                                                                                                                                                                                                                                                                                                                                                                                                                                                                                                        |            | F                                    |                     | L                                         |                                       |                                   |
|                       | PLAZA-SHAMROCK                                                                                                                       | Dr Blannack                                                                                                                                                                                                                                                                   | 2942<br>20 2942<br>Robinson Church Ref                                                                             | - establish                                                                                                                                                                                                                                                                                                                                                                                                                                                                                                                                                                                                                                                                                                                                                                                                                                                                                                                                                                                                                                                                                                                                                                                                                                                                                                                                                                                                                                                                                                                                                                                                                                                                                                                                                                                                                                                                                                                                                                                                                                                                                                                    |            |                                      |                     |                                           |                                       |                                   |
|                       |                                                                                                                                      | Vicinity Map                                                                                                                                                                                                                                                                  | NORTH                                                                                                              |                                                                                                                                                                                                                                                                                                                                                                                                                                                                                                                                                                                                                                                                                                                                                                                                                                                                                                                                                                                                                                                                                                                                                                                                                                                                                                                                                                                                                                                                                                                                                                                                                                                                                                                                                                                                                                                                                                                                                                                                                                                                                                                                |            |                                      |                     |                                           |                                       |                                   |
|                       | <u>Site Data</u><br>Tax Parcel:<br>Total Acreage:<br>Proposed Park Dedication:<br>Remaining Site Acreage:                            | 10709102, 10709107, & 10709116<br>Approx. +/- 56.97 Acres<br>Approx. +/- 2.00 Acres<br>Approx. +/- 54.97 Acres                                                                                                                                                                |                                                                                                                    |                                                                                                                                                                                                                                                                                                                                                                                                                                                                                                                                                                                                                                                                                                                                                                                                                                                                                                                                                                                                                                                                                                                                                                                                                                                                                                                                                                                                                                                                                                                                                                                                                                                                                                                                                                                                                                                                                                                                                                                                                                                                                                                                |            |                                      |                     |                                           |                                       |                                   |
|                       | Location:<br>Zoning:<br>Existing:<br>Proposed:                                                                                       | City of Charlotte, NC<br>MX-2 & R-3<br>R-8MF (CD)                                                                                                                                                                                                                             |                                                                                                                    |                                                                                                                                                                                                                                                                                                                                                                                                                                                                                                                                                                                                                                                                                                                                                                                                                                                                                                                                                                                                                                                                                                                                                                                                                                                                                                                                                                                                                                                                                                                                                                                                                                                                                                                                                                                                                                                                                                                                                                                                                                                                                                                                |            |                                      |                     |                                           |                                       |                                   |
|                       | Land Use:<br>Existing:<br>Proposed:                                                                                                  | Vacant<br>Single Family Residential (Attached)                                                                                                                                                                                                                                | )                                                                                                                  |                                                                                                                                                                                                                                                                                                                                                                                                                                                                                                                                                                                                                                                                                                                                                                                                                                                                                                                                                                                                                                                                                                                                                                                                                                                                                                                                                                                                                                                                                                                                                                                                                                                                                                                                                                                                                                                                                                                                                                                                                                                                                                                                |            |                                      |                     |                                           |                                       |                                   |
|                       | Total Potential Units:<br>Proposed Density:                                                                                          | Up to 260 Single Family Attached (T<br>+/- 4.73 DU/AC*                                                                                                                                                                                                                        | ownhome) Units                                                                                                     |                                                                                                                                                                                                                                                                                                                                                                                                                                                                                                                                                                                                                                                                                                                                                                                                                                                                                                                                                                                                                                                                                                                                                                                                                                                                                                                                                                                                                                                                                                                                                                                                                                                                                                                                                                                                                                                                                                                                                                                                                                                                                                                                | ВΥ         | EL                                   | E                   | Е                                         |                                       |                                   |
|                       | Parking:<br>Open Space:<br>Required:                                                                                                 | Shall meet or exceed Ordinance Sta<br>50% of the site area for General Ope<br>400 SF Private Open Space or 10%                                                                                                                                                                | en Space                                                                                                           | ace                                                                                                                                                                                                                                                                                                                                                                                                                                                                                                                                                                                                                                                                                                                                                                                                                                                                                                                                                                                                                                                                                                                                                                                                                                                                                                                                                                                                                                                                                                                                                                                                                                                                                                                                                                                                                                                                                                                                                                                                                                                                                                                            |            |                                      |                     |                                           |                                       |                                   |
| $\left \right\rangle$ | Tree Save:<br>Required:<br>Provided:<br>*NOTE: Density and Tree Save calcu                                                           | +/- 13.74 Acres (25%) Minimum*<br>+/- 19.24 Acres (35%)<br>lations based on remaining site acreage (Approx                                                                                                                                                                    |                                                                                                                    |                                                                                                                                                                                                                                                                                                                                                                                                                                                                                                                                                                                                                                                                                                                                                                                                                                                                                                                                                                                                                                                                                                                                                                                                                                                                                                                                                                                                                                                                                                                                                                                                                                                                                                                                                                                                                                                                                                                                                                                                                                                                                                                                |            |                                      |                     |                                           |                                       |                                   |
|                       | Survey" provided by ESP Associa                                                                                                      | TA/NSPS Land Title Survey" provided by ESP Ass<br>ates, INC. dated 04/15/2021, and Mecklenburg Cou<br>information utilized in the preparation of this plan i                                                                                                                  | unty GIS Data and should be verified                                                                               | d for accuracy.                                                                                                                                                                                                                                                                                                                                                                                                                                                                                                                                                                                                                                                                                                                                                                                                                                                                                                                                                                                                                                                                                                                                                                                                                                                                                                                                                                                                                                                                                                                                                                                                                                                                                                                                                                                                                                                                                                                                                                                                                                                                                                                |            |                                      |                     |                                           |                                       |                                   |
|                       | <ol> <li>Draft - Do not rely on this docume</li> <li>Floodplain Information</li> <li>Floodplain information obtained from</li> </ol> | ent.<br>FEMA FIRM Panel 3710458500K effective date of                                                                                                                                                                                                                         | study 2/19/2014.                                                                                                   |                                                                                                                                                                                                                                                                                                                                                                                                                                                                                                                                                                                                                                                                                                                                                                                                                                                                                                                                                                                                                                                                                                                                                                                                                                                                                                                                                                                                                                                                                                                                                                                                                                                                                                                                                                                                                                                                                                                                                                                                                                                                                                                                |            | INTS                                 | INTS                | INTS                                      |                                       |                                   |
|                       | Services dated 03/08/2021, "Flag Ma<br>of preparation of this Conditional Dist<br>preliminary in nature and approximate              | on preliminary information provided to ESP by "Ju<br>p" provided by Carolina Wetland Services dated 07<br>rict Rezoning, any potential wetland areas and stre<br>e in location. The Conditional District Rezoning will<br>dictional boundaries are surveyed and verified with | 7/15/2021, and Mecklenburg County<br>eam features depicted on the plan ar<br>I need to be revised once all agencie | GIS data. For purposes<br>e considered to be<br>es approved on-site                                                                                                                                                                                                                                                                                                                                                                                                                                                                                                                                                                                                                                                                                                                                                                                                                                                                                                                                                                                                                                                                                                                                                                                                                                                                                                                                                                                                                                                                                                                                                                                                                                                                                                                                                                                                                                                                                                                                                                                                                                                            |            |                                      | STAFF COMMENTS      | STAFF COMMENTS                            |                                       |                                   |
|                       | <ol> <li>All roadway and street systems a<br/>requirements established in the C</li> </ol>                                           | cations are considered preliminary in nature and no<br>re considered to be preliminary and will need to be<br>City of Charlotte Zoning Ordinance and applicable so<br>o change based on agency input and review.                                                              | e verified for sufficiency to satisfy or                                                                           | exceed minimum                                                                                                                                                                                                                                                                                                                                                                                                                                                                                                                                                                                                                                                                                                                                                                                                                                                                                                                                                                                                                                                                                                                                                                                                                                                                                                                                                                                                                                                                                                                                                                                                                                                                                                                                                                                                                                                                                                                                                                                                                                                                                                                 | REVISION   | REVISED PER                          | REVISED PER         | REVISED PER                               |                                       |                                   |
|                       |                                                                                                                                      | e conceptual and preliminary. The exact location c<br>ion, and as other spatially dependent project comp<br>for this project are better defined.                                                                                                                              |                                                                                                                    |                                                                                                                                                                                                                                                                                                                                                                                                                                                                                                                                                                                                                                                                                                                                                                                                                                                                                                                                                                                                                                                                                                                                                                                                                                                                                                                                                                                                                                                                                                                                                                                                                                                                                                                                                                                                                                                                                                                                                                                                                                                                                                                                | DATE       |                                      |                     | 11/18/2021                                |                                       |                                   |
| 1 T T                 | will change as the client finalizes dec<br>Layout and unit count subject to chan                                                     | s<br>as are conceptual and preliminary and still need to<br>isions regarding final layout, product allocation, and<br>ge based on final design of stormwater areas.                                                                                                           |                                                                                                                    |                                                                                                                                                                                                                                                                                                                                                                                                                                                                                                                                                                                                                                                                                                                                                                                                                                                                                                                                                                                                                                                                                                                                                                                                                                                                                                                                                                                                                                                                                                                                                                                                                                                                                                                                                                                                                                                                                                                                                                                                                                                                                                                                | N          |                                      | 7                   | с                                         |                                       |                                   |
|                       | Public Information<br>ESP Associates is not responsible for<br>such as GIS, Planning and Zoning de                                   | r plan deficiencies created by incorrect, incomplete partments.                                                                                                                                                                                                               | , missing or outdated information de                                                                               | rived from public sources                                                                                                                                                                                                                                                                                                                                                                                                                                                                                                                                                                                                                                                                                                                                                                                                                                                                                                                                                                                                                                                                                                                                                                                                                                                                                                                                                                                                                                                                                                                                                                                                                                                                                                                                                                                                                                                                                                                                                                                                                                                                                                      | ļ          |                                      |                     |                                           |                                       | CAROLINA                          |
|                       | Legend                                                                                                                               | Residential Development Are                                                                                                                                                                                                                                                   | ea - Building & Parki                                                                                              | ing Envelope                                                                                                                                                                                                                                                                                                                                                                                                                                                                                                                                                                                                                                                                                                                                                                                                                                                                                                                                                                                                                                                                                                                                                                                                                                                                                                                                                                                                                                                                                                                                                                                                                                                                                                                                                                                                                                                                                                                                                                                                                                                                                                                   |            | ~                                    |                     |                                           |                                       | CITY OF CHARLOTTE, NORTH CAROLINA |
|                       |                                                                                                                                      | Proposed Area to be Dedicat<br>Recreation                                                                                                                                                                                                                                     | -                                                                                                                  |                                                                                                                                                                                                                                                                                                                                                                                                                                                                                                                                                                                                                                                                                                                                                                                                                                                                                                                                                                                                                                                                                                                                                                                                                                                                                                                                                                                                                                                                                                                                                                                                                                                                                                                                                                                                                                                                                                                                                                                                                                                                                                                                | ΝΔ         |                                      |                     |                                           | ERTY                                  | HARLOTTI                          |
|                       |                                                                                                                                      | 56' Public ROW                                                                                                                                                                                                                                                                |                                                                                                                    |                                                                                                                                                                                                                                                                                                                                                                                                                                                                                                                                                                                                                                                                                                                                                                                                                                                                                                                                                                                                                                                                                                                                                                                                                                                                                                                                                                                                                                                                                                                                                                                                                                                                                                                                                                                                                                                                                                                                                                                                                                                                                                                                | SITE DI AN |                                      |                     |                                           | MEDIA PROPERTY                        | CITY OF C                         |
|                       |                                                                                                                                      | Proposed Access Location                                                                                                                                                                                                                                                      |                                                                                                                    |                                                                                                                                                                                                                                                                                                                                                                                                                                                                                                                                                                                                                                                                                                                                                                                                                                                                                                                                                                                                                                                                                                                                                                                                                                                                                                                                                                                                                                                                                                                                                                                                                                                                                                                                                                                                                                                                                                                                                                                                                                                                                                                                |            |                                      | _                   |                                           |                                       |                                   |
|                       |                                                                                                                                      | Proposed Buffer                                                                                                                                                                                                                                                               |                                                                                                                    |                                                                                                                                                                                                                                                                                                                                                                                                                                                                                                                                                                                                                                                                                                                                                                                                                                                                                                                                                                                                                                                                                                                                                                                                                                                                                                                                                                                                                                                                                                                                                                                                                                                                                                                                                                                                                                                                                                                                                                                                                                                                                                                                |            | REZONING I                           |                     |                                           |                                       |                                   |
|                       |                                                                                                                                      | Proposed Stub Connection                                                                                                                                                                                                                                                      |                                                                                                                    |                                                                                                                                                                                                                                                                                                                                                                                                                                                                                                                                                                                                                                                                                                                                                                                                                                                                                                                                                                                                                                                                                                                                                                                                                                                                                                                                                                                                                                                                                                                                                                                                                                                                                                                                                                                                                                                                                                                                                                                                                                                                                                                                |            | RF70                                 |                     |                                           | COX                                   |                                   |
|                       | INDEX OF SHEETS           SHEET NO.         SHEET NO.           1 of 3         CONCEP                                                | AME<br>TUAL SITE PLAN                                                                                                                                                                                                                                                         | ORIGINAL DATE<br>3/31/2021                                                                                         | REVISED DATE 11/18/2021                                                                                                                                                                                                                                                                                                                                                                                                                                                                                                                                                                                                                                                                                                                                                                                                                                                                                                                                                                                                                                                                                                                                                                                                                                                                                                                                                                                                                                                                                                                                                                                                                                                                                                                                                                                                                                                                                                                                                                                                                                                                                                        |            |                                      |                     |                                           |                                       | MATTAMY HOMES                     |
| 010                   | 2 of 3TECHNIC3 of 3MASTER                                                                                                            | CAL DATA<br>PLAN                                                                                                                                                                                                                                                              | 3/31/2021<br>3/31/2021                                                                                             | 11/18/2021<br>11/18/2021                                                                                                                                                                                                                                                                                                                                                                                                                                                                                                                                                                                                                                                                                                                                                                                                                                                                                                                                                                                                                                                                                                                                                                                                                                                                                                                                                                                                                                                                                                                                                                                                                                                                                                                                                                                                                                                                                                                                                                                                                                                                                                       |            |                                      |                     |                                           |                                       | MATTAN                            |
| NORTH ORIENTED TO     |                                                                                                                                      |                                                                                                                                                                                                                                                                               |                                                                                                                    | /3                                                                                                                                                                                                                                                                                                                                                                                                                                                                                                                                                                                                                                                                                                                                                                                                                                                                                                                                                                                                                                                                                                                                                                                                                                                                                                                                                                                                                                                                                                                                                                                                                                                                                                                                                                                                                                                                                                                                                                                                                                                                                                                             |            | JECT N                               | IANA                |                                           |                                       | 1M                                |
| NORT NORT             |                                                                                                                                      | GRAPHIC SCALE                                                                                                                                                                                                                                                                 | 800'                                                                                                               | 811.                                                                                                                                                                                                                                                                                                                                                                                                                                                                                                                                                                                                                                                                                                                                                                                                                                                                                                                                                                                                                                                                                                                                                                                                                                                                                                                                                                                                                                                                                                                                                                                                                                                                                                                                                                                                                                                                                                                                                                                                                                                                                                                           | DRA        | IGNED<br>WN BY:<br>JECT N            | :                   | ER:                                       | N                                     | ЛЈ<br>ЛЈ<br>8.100                 |
|                       |                                                                                                                                      | (IN FEET)<br>1 inch = 200 ft.                                                                                                                                                                                                                                                 |                                                                                                                    | what's below.<br>All before you dig.                                                                                                                                                                                                                                                                                                                                                                                                                                                                                                                                                                                                                                                                                                                                                                                                                                                                                                                                                                                                                                                                                                                                                                                                                                                                                                                                                                                                                                                                                                                                                                                                                                                                                                                                                                                                                                                                                                                                                                                                                                                                                           | ORIC       |                                      |                     |                                           | 3/31,                                 | /2021                             |
| 1 ji Tř               |                                                                                                                                      |                                                                                                                                                                                                                                                                               |                                                                                                                    |                                                                                                                                                                                                                                                                                                                                                                                                                                                                                                                                                                                                                                                                                                                                                                                                                                                                                                                                                                                                                                                                                                                                                                                                                                                                                                                                                                                                                                                                                                                                                                                                                                                                                                                                                                                                                                                                                                                                                                                                                                                                                                                                | 1          |                                      |                     |                                           |                                       |                                   |