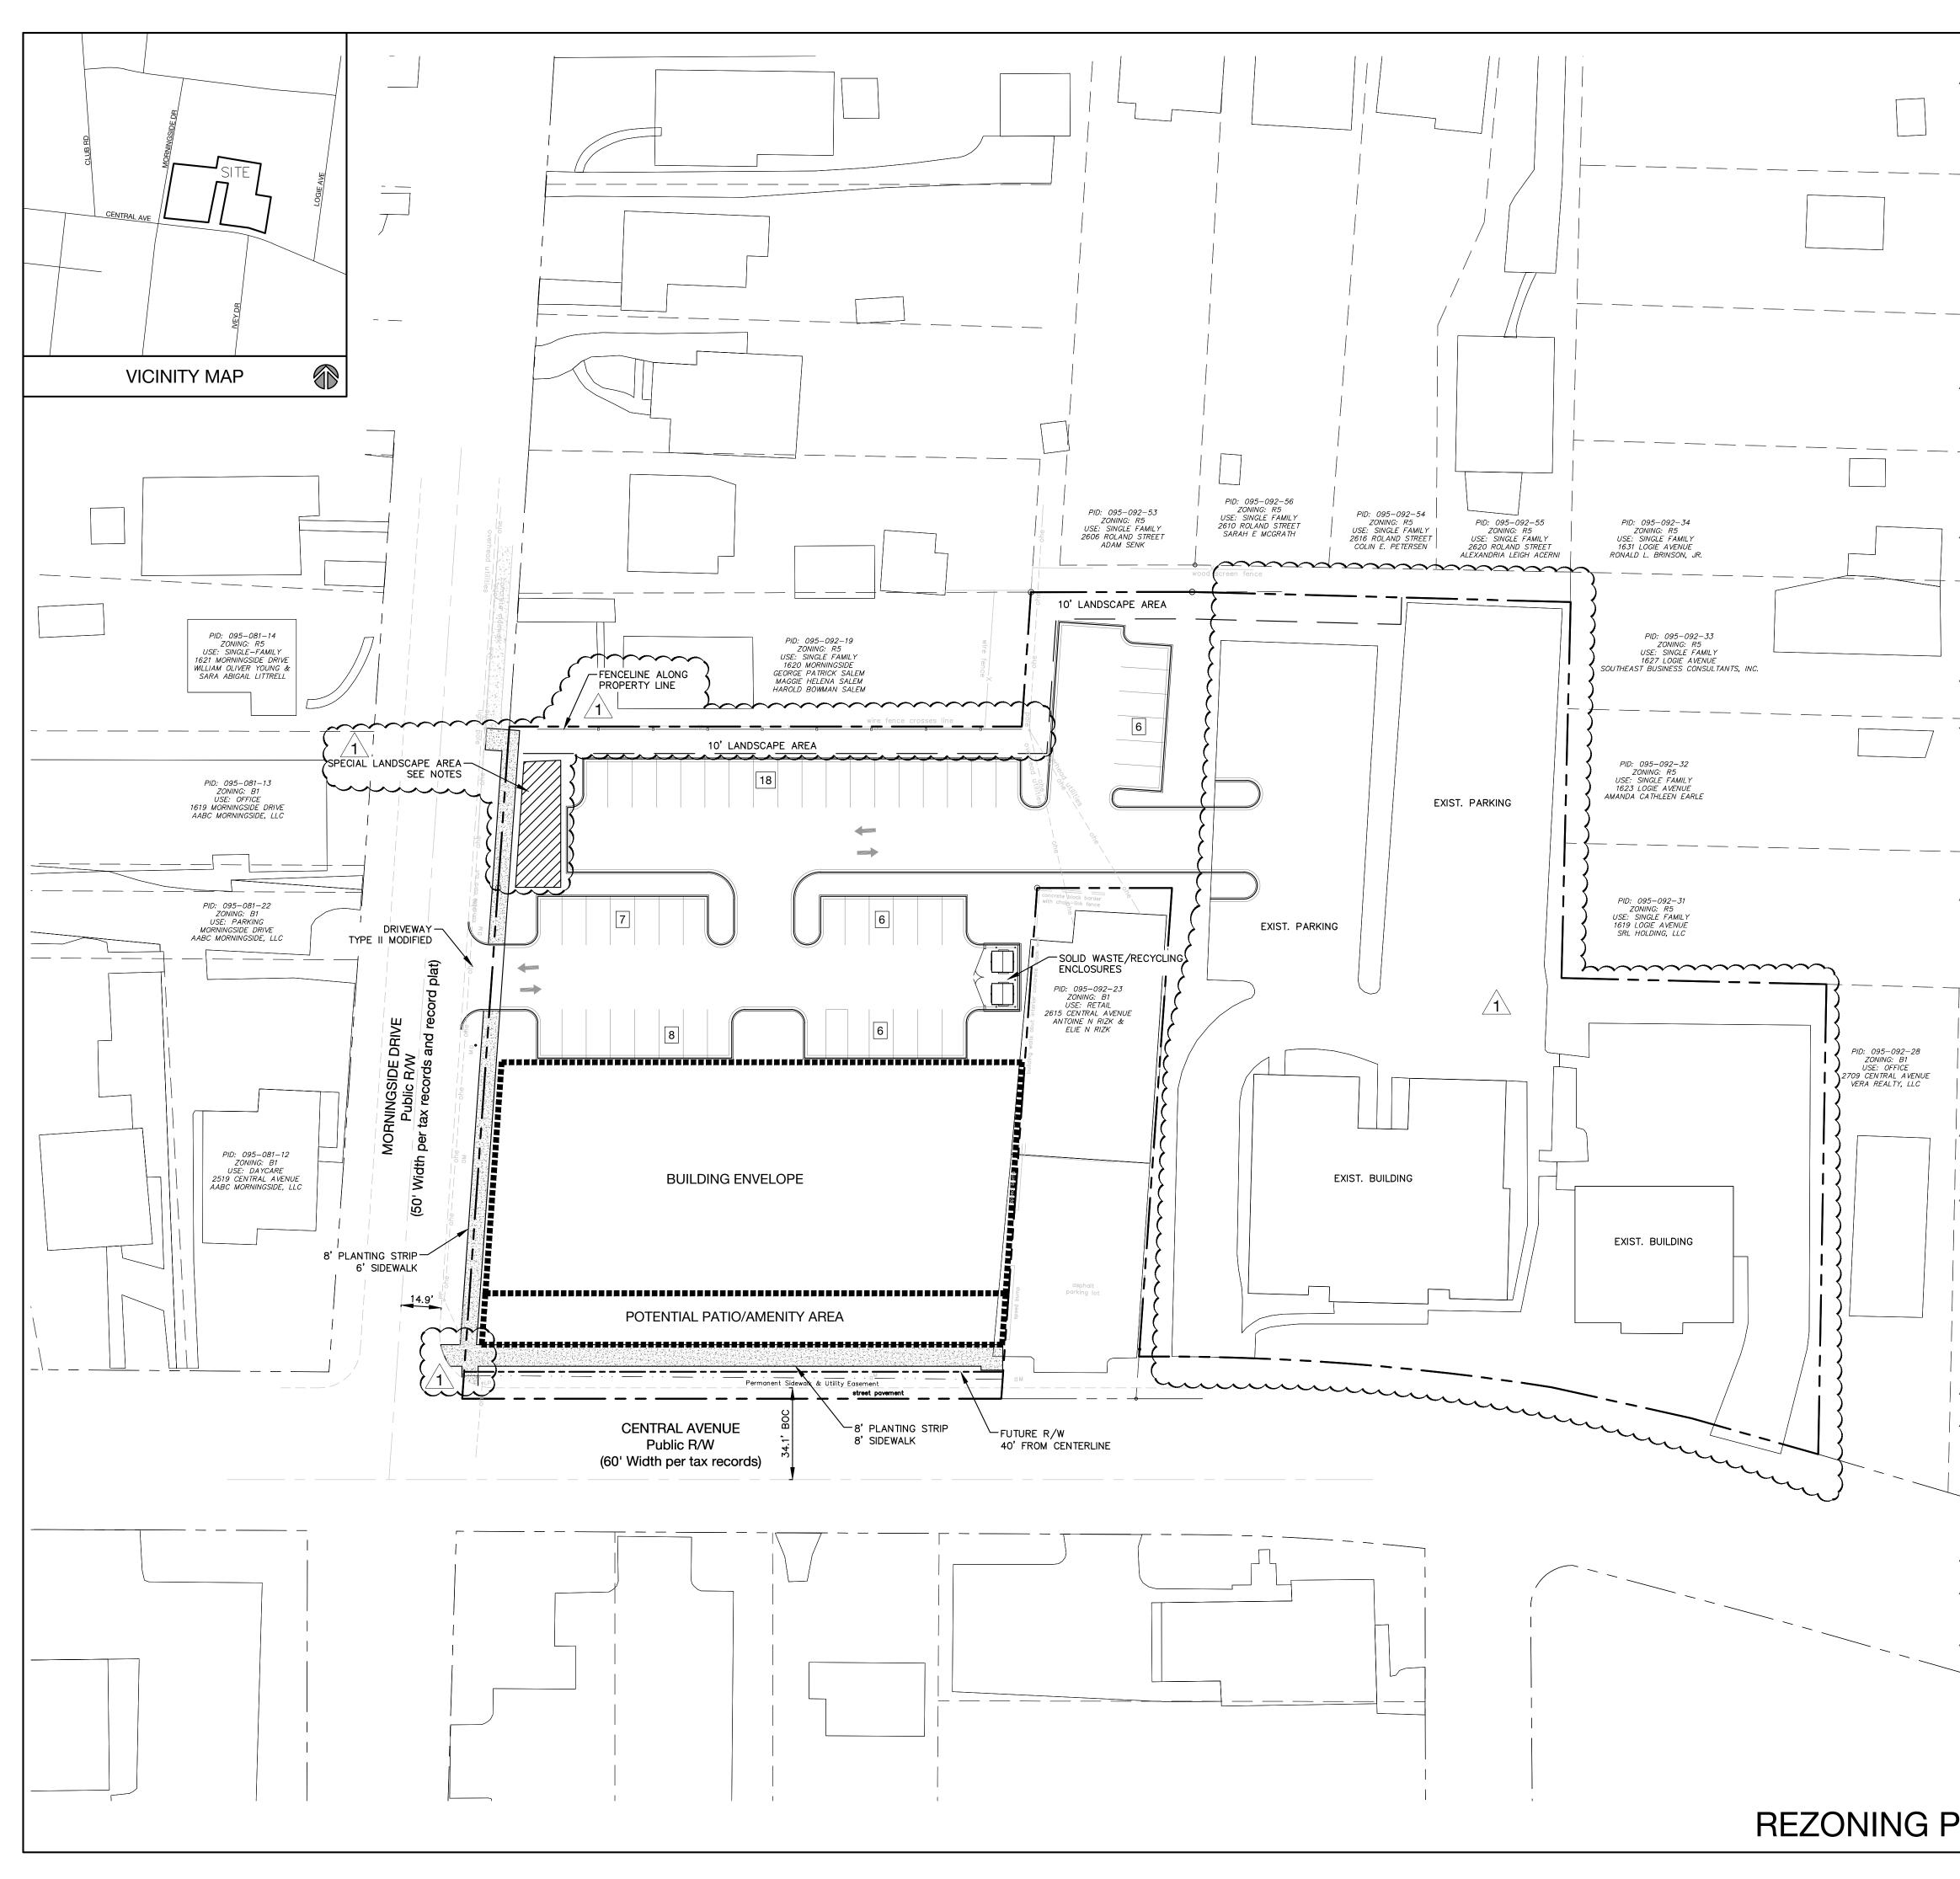

|            | DEVELOPMENT DATA TABLE<br>Tax Parcels:                                                                                                                                                                                                                                                                                                                                                | 09509222, 09509221, 09509220, 09<br>095092226, 09509227                                                                                                                                                                                                                                                                                                                                                     | 509224,                                                                                                    |                            |                                                                   |
|------------|---------------------------------------------------------------------------------------------------------------------------------------------------------------------------------------------------------------------------------------------------------------------------------------------------------------------------------------------------------------------------------------|-------------------------------------------------------------------------------------------------------------------------------------------------------------------------------------------------------------------------------------------------------------------------------------------------------------------------------------------------------------------------------------------------------------|------------------------------------------------------------------------------------------------------------|----------------------------|-------------------------------------------------------------------|
| È          | Total Site Area:<br>Existing Zoning:<br>Proposed Zoning:                                                                                                                                                                                                                                                                                                                              | 2.56 Acres<br>B-1<br>MUDD-CD                                                                                                                                                                                                                                                                                                                                                                                | {}                                                                                                         | Ger Con                    | Zhr                                                               |
| _ {        | Existing Use:<br>Proposed Use:                                                                                                                                                                                                                                                                                                                                                        | Mixed Retail Office and Gas Station<br>Any non-residential use or combinat<br>and accessory uses as permitted in t                                                                                                                                                                                                                                                                                          |                                                                                                            |                            | BAN                                                               |
| Ş          | Residential Density:                                                                                                                                                                                                                                                                                                                                                                  | Use Development District<br>of The City of Charlotte Zoning<br>Ordinance.<br>N/A                                                                                                                                                                                                                                                                                                                            | }                                                                                                          |                            | SIGN                                                              |
| È          | Square Footage:<br>Floor Area Ratio:<br>Maximum Building Height:                                                                                                                                                                                                                                                                                                                      | Not to exceed 50,000 sq ft                                                                                                                                                                                                                                                                                                                                                                                  | }                                                                                                          | 1213 w mo                  | TNERS<br>prehead st suite 450                                     |
| {          | Maximum No. of Stories:<br>Maximum No. of Buildings:<br>Parking Spaces:                                                                                                                                                                                                                                                                                                               | 3<br>N/A                                                                                                                                                                                                                                                                                                                                                                                                    | {                                                                                                          | urbande<br>P 7             | otte, nc 28208<br>signpartners.com<br>04.334.3303<br>m no: P-0418 |
| - }        | Required:<br>Proposed:<br>Open Space:                                                                                                                                                                                                                                                                                                                                                 | Parking as required per Section 9.850<br>Per Ordinance                                                                                                                                                                                                                                                                                                                                                      |                                                                                                            |                            | a no: C-03044                                                     |
|            | GENERAL PROVISIONS                                                                                                                                                                                                                                                                                                                                                                    |                                                                                                                                                                                                                                                                                                                                                                                                             |                                                                                                            |                            |                                                                   |
|            | FILED BY SRL CENTRAL AVENUE PROPERTIES L<br>RETAIL MIXED USE BUILDING ON AN APPROXI<br>AVENUE & MORNINGSIDE DRIVE, MORE PAR                                                                                                                                                                                                                                                           | LC (THE PETITIONER), TO ACCOMMODATE<br>MATELY 2.56 ACRE SITE LOCATED ON THE<br>TCULARLY DEPICTED ON THE REZONING PI                                                                                                                                                                                                                                                                                         | THE DEVELOPMENT OF AN OFFICE AND<br>NORTHEAST CORNER OF CENTRAL<br>LAN (THE "SITE"). THE SITE IS COMPRISED |                            |                                                                   |
| _ (        | OF TAX PARCEL NUMBERS: 09509222, 095092<br>B. DEVELOPMENT OF THE SITE WILL BE GOVERN<br>APPLICABLE PROVISIONS OF THE CITY OF CHA                                                                                                                                                                                                                                                      | ED BY THE REZONING PLAN, THESE DEVEL                                                                                                                                                                                                                                                                                                                                                                        | OPMENT STANDARDS AND THE                                                                                   |                            |                                                                   |
|            | C. UNLESS THE ZONING PLAN OR THESE DEVELO<br>REGULATIONS ESTABLISHED UNDER THE ORD<br>AND USE OF THE SITE.                                                                                                                                                                                                                                                                            |                                                                                                                                                                                                                                                                                                                                                                                                             |                                                                                                            |                            |                                                                   |
|            | D. THE DEVELOPMENT AND USES DEPICTED ON<br>DEPICT THE GENERAL ARRANGEMENT OF SUC<br>LAYOUT, LOCATIONS AND SIZES OF THE DEVE                                                                                                                                                                                                                                                           | TH USES AND IMPROVEMENTS ON THE SITE                                                                                                                                                                                                                                                                                                                                                                        | E. ACCORDINGLY, THE ULTIMATE                                                                               |                            |                                                                   |
| _ {        | GRAPHIC REPRESENTATIONS OF THE PROPOS<br>IN ACCORDANCE WITH THE SETBACK, YARD, L<br>AND THE DEVELOPMENT STANDARDS, PROVI<br>MATERIALLY CHANGE THE OVERALL DESIGN I                                                                                                                                                                                                                    | ANDSCAPING AND TREE SAVE REQUIREME<br>DED, HOWEVER, THAT ANY SUCH ALTERAT                                                                                                                                                                                                                                                                                                                                   | ENTS SET FORTH ON THIS REZONING PLAN                                                                       | nue                        |                                                                   |
|            | REZONING PLAN.                                                                                                                                                                                                                                                                                                                                                                        | ······                                                                                                                                                                                                                                                                                                                                                                                                      | ·······                                                                                                    | Avenue<br>LC               | ы<br>С                                                            |
| $\Lambda$  | A. ANY NON-RESIDENTIAL USE OR COMBINATIO                                                                                                                                                                                                                                                                                                                                              |                                                                                                                                                                                                                                                                                                                                                                                                             | 1                                                                                                          | Central<br>erties, I       | Central Avenue<br>otte, NC 28205                                  |
|            | CHARLOTTE ZONING ORDINANCE FOR THE MUDD ZONING DISTRICT, INCLUDING BUT NOT LIMITED TO, RETAIL, OFFICE AND<br>EATING, DRINKING AND ENTERTAINMENT USES.<br>THE EXISTING BUILDINGS ON PARCELS 09509224, 09509226 AND 09509227 SHALL REMAIN, AS MAY BE REPLACED, RENOVATED<br>AND EXPANDED AS ALLOWED BY THE ORDINANCE, PROVIDED THAT IF THE BUILDINGS ARE REMOVED FOR REDEVELOPMENT THEN |                                                                                                                                                                                                                                                                                                                                                                                                             |                                                                                                            |                            | Central /<br>otte, NC                                             |
| <u>1</u>   | AND EXPANDED AS ALLOWED BY THE ORDINA<br>A REZONING OF THE PARCELS BEING DEVELO<br>DEVELOPED AS SET FORTH GENERALLY IN THE                                                                                                                                                                                                                                                            | PED SHALL BE REQUIRED. PARCELS 095092<br>REZONING PLAN.                                                                                                                                                                                                                                                                                                                                                     |                                                                                                            | SRL<br>Prop                | 2629 Cent<br>Charlotte,                                           |
|            | <ul><li>TRANSPORTATION</li><li>A. VEHICULAR ACCESS WILL BE AS GENERALLY D<br/>VEHICULAR ACCESS POINT SHOWN ON THE R</li></ul>                                                                                                                                                                                                                                                         |                                                                                                                                                                                                                                                                                                                                                                                                             |                                                                                                            |                            |                                                                   |
|            | ACCOMMODATE FINAL SITE AND CONSTRUCT<br>APPROVAL.<br>B. AS DEPICTED ON THE REZONING PLAN, THE S                                                                                                                                                                                                                                                                                       |                                                                                                                                                                                                                                                                                                                                                                                                             |                                                                                                            | ΠΨ                         |                                                                   |
|            | TO THE LOCATION OF THE DRIVEWAY SHALL BE ALLOWED DURING THE CONSTRUCTION PERMITTING PROCESS.<br>ALL TRANSPORTATION IMPROVEMENTS WILL BE APPROVED AND CONSTRUCTED BEFORE THE SITE'S FIRST BUILDING CERTIFICATE<br>OF OCCUPANCY IS ISSUED.                                                                                                                                              |                                                                                                                                                                                                                                                                                                                                                                                                             |                                                                                                            |                            |                                                                   |
|            | D. PETITIONER SHALL INSTALL 2- ADA CURB RAN<br>LAW AND PROWAG STANDARDS.                                                                                                                                                                                                                                                                                                              | IPS AT THE CENTRAL AVENUE AND MORNI                                                                                                                                                                                                                                                                                                                                                                         | NGSIDE DRIVE INTERSECTION PER ADA                                                                          | )<br>()                    |                                                                   |
|            | ARCHITECTURAL STANDARDS A. PREFERRED EXTERIOR BUILDING MATERIALS S                                                                                                                                                                                                                                                                                                                    |                                                                                                                                                                                                                                                                                                                                                                                                             |                                                                                                            | A                          |                                                                   |
| Т          | B. THE SCHEMATIC DEPICTION OF SIDEWALKS,<br>(COLLECTIVELY "THE DEVELOPMENT/SITE ELE                                                                                                                                                                                                                                                                                                   | SIDING, STUCCO, MASONRY AND/OR OTHER MATERIAL APPROVED BY THE CITY PLANNING DIRECTOR.<br>THE SCHEMATIC DEPICTION OF SIDEWALKS, DRIVEWAYS, STREETS AND OTHER DEVELOPMENT MATTERS AND SITE ELEMENTS<br>(COLLECTIVELY "THE DEVELOPMENT/SITE ELEMENTS") SET FORTH ON THE REZONING PLAN SHOULD BE REVIEWED IN<br>CONJUNCTION WITH THE PROVISION OF THESE DEVELOPMENT STANDARDS. THE LAYOUT, LOCATIONS, SIZES AND |                                                                                                            |                            | )5                                                                |
|            | FORMULATIONS OF THE DEVELOPMENT/SITE ELEMENTS DEPICTED BY THE REZONING PLAN ARE GRAPHIC REPRESENTATIONS OF<br>THE DEVELOPMENT/ SITE ELEMENT PROPOSED. CHANGES TO THE REZONING PLAN NOT ANTICIPATED BY THE REZONING PLAN<br>WILL BE REVIEWED AND APPROVED AS ALLOWED BY SECTION 6.207 OF THE ORDINANCE. SINCE THE PROJECT HAS NOT                                                      |                                                                                                                                                                                                                                                                                                                                                                                                             |                                                                                                            | מ                          | 28205                                                             |
|            | UNDERGONE THE DESIGN DEVELOPMENT AN<br>FLEXIBILITY IN ALLOWING SOME ALTERATION<br>DEVELOPMENT/ SITE ELEMENTS. THEREFORE,<br>WITHOUT REQUIRING THE ADMINISTRATIVE                                                                                                                                                                                                                      | S OR MODIFICATIONS FROM THE GRAPHIC<br>THERE MAY BE INSTANCES WHERE MINO                                                                                                                                                                                                                                                                                                                                    | REPRESENTATIONS OF THE<br>R MODIFICATIONS WILL BE ALLOWED                                                  | )t                         | e, NC                                                             |
|            | ORDINANCE.<br>C. BUILDING HEIGHT SHALL NOT EXCEED THREE                                                                                                                                                                                                                                                                                                                               |                                                                                                                                                                                                                                                                                                                                                                                                             |                                                                                                            | Ū                          | <b>ng Plan</b><br>Avenue Charlotte,                               |
|            | A. DEVELOPMENT OF THE SITE SHALL COMPLY V                                                                                                                                                                                                                                                                                                                                             |                                                                                                                                                                                                                                                                                                                                                                                                             | ~~~~~~~~~~~~~~~~~~~~~~~~~~~~~~~~~~~~~~~                                                                    | O                          |                                                                   |
|            | B. DEVELOPMENT OF THE SITE SHALL COMPLY V<br>LIGHTING                                                                                                                                                                                                                                                                                                                                 | /ITH CHARLOTTE PCSO                                                                                                                                                                                                                                                                                                                                                                                         | ·······                                                                                                    | О                          |                                                                   |
|            | ALL FREESTANDING LIGHTING FIXTURES INSTALLED ON THE SITE (EXCLUDING LOWER, DECORATIVE LIGHTING THAT MAY<br>BE INSTALLED ALONG THE DRIVEWAYS AND SIDEWALKS AS LANDSCAPING LIGHTING) SHALL BE FULLY CAPPED AND SHIELDED AND<br>THE ILLUMINATION DOWNWARDLY DIRECTED SO THAT DIRECTED ILLUMINATION DOES NOT EXTEND PAST ANY PROPERTY LINE OF<br>THE SITE.                                |                                                                                                                                                                                                                                                                                                                                                                                                             |                                                                                                            | 0                          | <b>ZON</b><br>Central                                             |
|            | B. THE MAXIMUM HEIGHT OF ANY PEDESTRIAN<br>BASE, SHALL NOT EXCEED FIFTEEN (15) FEET                                                                                                                                                                                                                                                                                                   | SCALE, FREESTANDING LIGHTING FIXTURE                                                                                                                                                                                                                                                                                                                                                                        | INSTALLED ON THE SITE, INCLUDING ITS                                                                       |                            | <b>Rez</b>                                                        |
|            | C. ANY LIGHTING FIXTURES ATTACHED TO THE E<br>AND DOWNWARDLY DIRECTED.                                                                                                                                                                                                                                                                                                                | UILDING TO BE CONSTRUCTED ON THE SIT                                                                                                                                                                                                                                                                                                                                                                        | E SHALL BE DECORATIVE, CAPPED                                                                              |                            |                                                                   |
|            | A. ALONG CENTRAL AVENUE PETITIONER SHALL<br>EXISTING CURB AND A MINIMUM 8 FOOT WII                                                                                                                                                                                                                                                                                                    |                                                                                                                                                                                                                                                                                                                                                                                                             | <b>N</b>                                                                                                   |                            |                                                                   |
|            | <ul><li>SHOWN ON THE REZONING PLAN.</li><li>B. ALONG MORNINGSIDE DRIVE. PETITIONER SH<br/>THE EXISTING CURB ALONG CENTRAL AVENU</li></ul>                                                                                                                                                                                                                                             |                                                                                                                                                                                                                                                                                                                                                                                                             | · · · · · · · · · · · · · · · · · · ·                                                                      |                            |                                                                   |
|            | C. IN ORDER TO ACCOMMODATE THE EXISTING<br>PLANTING STRIP, PROVIDED THAT PETITIONE                                                                                                                                                                                                                                                                                                    | GRADE, PETITIONER MAY INSTALL A RETAI                                                                                                                                                                                                                                                                                                                                                                       | NING WALL BETWEEN THE SIDEWALK AND                                                                         | oNS:<br>comments           |                                                                   |
| <b>-</b> . | <ul><li>THE PUBLIC RIGHT OF WAY.</li><li>D. PETITIONER SHALL PROVIDE A SIDEWALK EAS SET AT TWO FEET BEHIND BACK OF SIDEWALI</li></ul>                                                                                                                                                                                                                                                 |                                                                                                                                                                                                                                                                                                                                                                                                             |                                                                                                            | REVISIONS:<br>per city com |                                                                   |
|            | OCCUPANCY.<br>E. PETITIONER SHALL PROVIDE A SIDEWALK EAS<br>SITE'S FRONTAGES OF MORNINGSIDE DR. ANI                                                                                                                                                                                                                                                                                   | EMENT SET AT TWO FEET BEHIND BACK OF                                                                                                                                                                                                                                                                                                                                                                        |                                                                                                            | BY:<br>dpu                 |                                                                   |
|            | F. THE 10 FOOT WIDE LANDSCAPE AREAS ADJAC<br>HOWEVER, ANY FENCING SHALL NOT BE REQU<br>ADJACENT TO THE LOT LINES. THE LANDSCAP                                                                                                                                                                                                                                                        | JIRED TO MEET CLASS C BUFFER STANDAR                                                                                                                                                                                                                                                                                                                                                                        | DS AND MAY BE PLACED IMMEDIATELY                                                                           | DATE:<br>08.16.21          |                                                                   |
|            | AND SHRUBBERY.<br>G. THE SPECIAL LANDSCAPING AREA SHALL NOT                                                                                                                                                                                                                                                                                                                           | BE REQUIRED TO MEET PLANTING BUFFE                                                                                                                                                                                                                                                                                                                                                                          |                                                                                                            | NON F                      |                                                                   |
| _          | A. IF THIS REZONING PETITION IS APPROVED, ALL CONDITIONS APPLICABLE TO THE DEVELOPMENT OF THE SITE IMPOSED UNDER<br>THE REZONING PLAN WILL, UNLESS AMENDED IN THE MANNER PROVIDED HEREIN AND UNDER THE ORDINANCE, BE BINDING                                                                                                                                                          |                                                                                                                                                                                                                                                                                                                                                                                                             |                                                                                                            | Project No:                | 19-135                                                            |
|            | UPON REPRESENTATIVES, SUCCESSORS IN INT                                                                                                                                                                                                                                                                                                                                               |                                                                                                                                                                                                                                                                                                                                                                                                             |                                                                                                            | Date: 02.26<br>Designed by |                                                                   |
|            |                                                                                                                                                                                                                                                                                                                                                                                       |                                                                                                                                                                                                                                                                                                                                                                                                             |                                                                                                            | Drawn By: l<br>Sheet No:   | JDP                                                               |
| ~          |                                                                                                                                                                                                                                                                                                                                                                                       | 30                                                                                                                                                                                                                                                                                                                                                                                                          | GRAPHIC SCALE                                                                                              |                            | -1.0                                                              |
| Έĺ         | TTION # 2021-                                                                                                                                                                                                                                                                                                                                                                         | 060                                                                                                                                                                                                                                                                                                                                                                                                         | 1 INCH = 30 FEET                                                                                           |                            | -1.0                                                              |
|            |                                                                                                                                                                                                                                                                                                                                                                                       |                                                                                                                                                                                                                                                                                                                                                                                                             |                                                                                                            |                            |                                                                   |