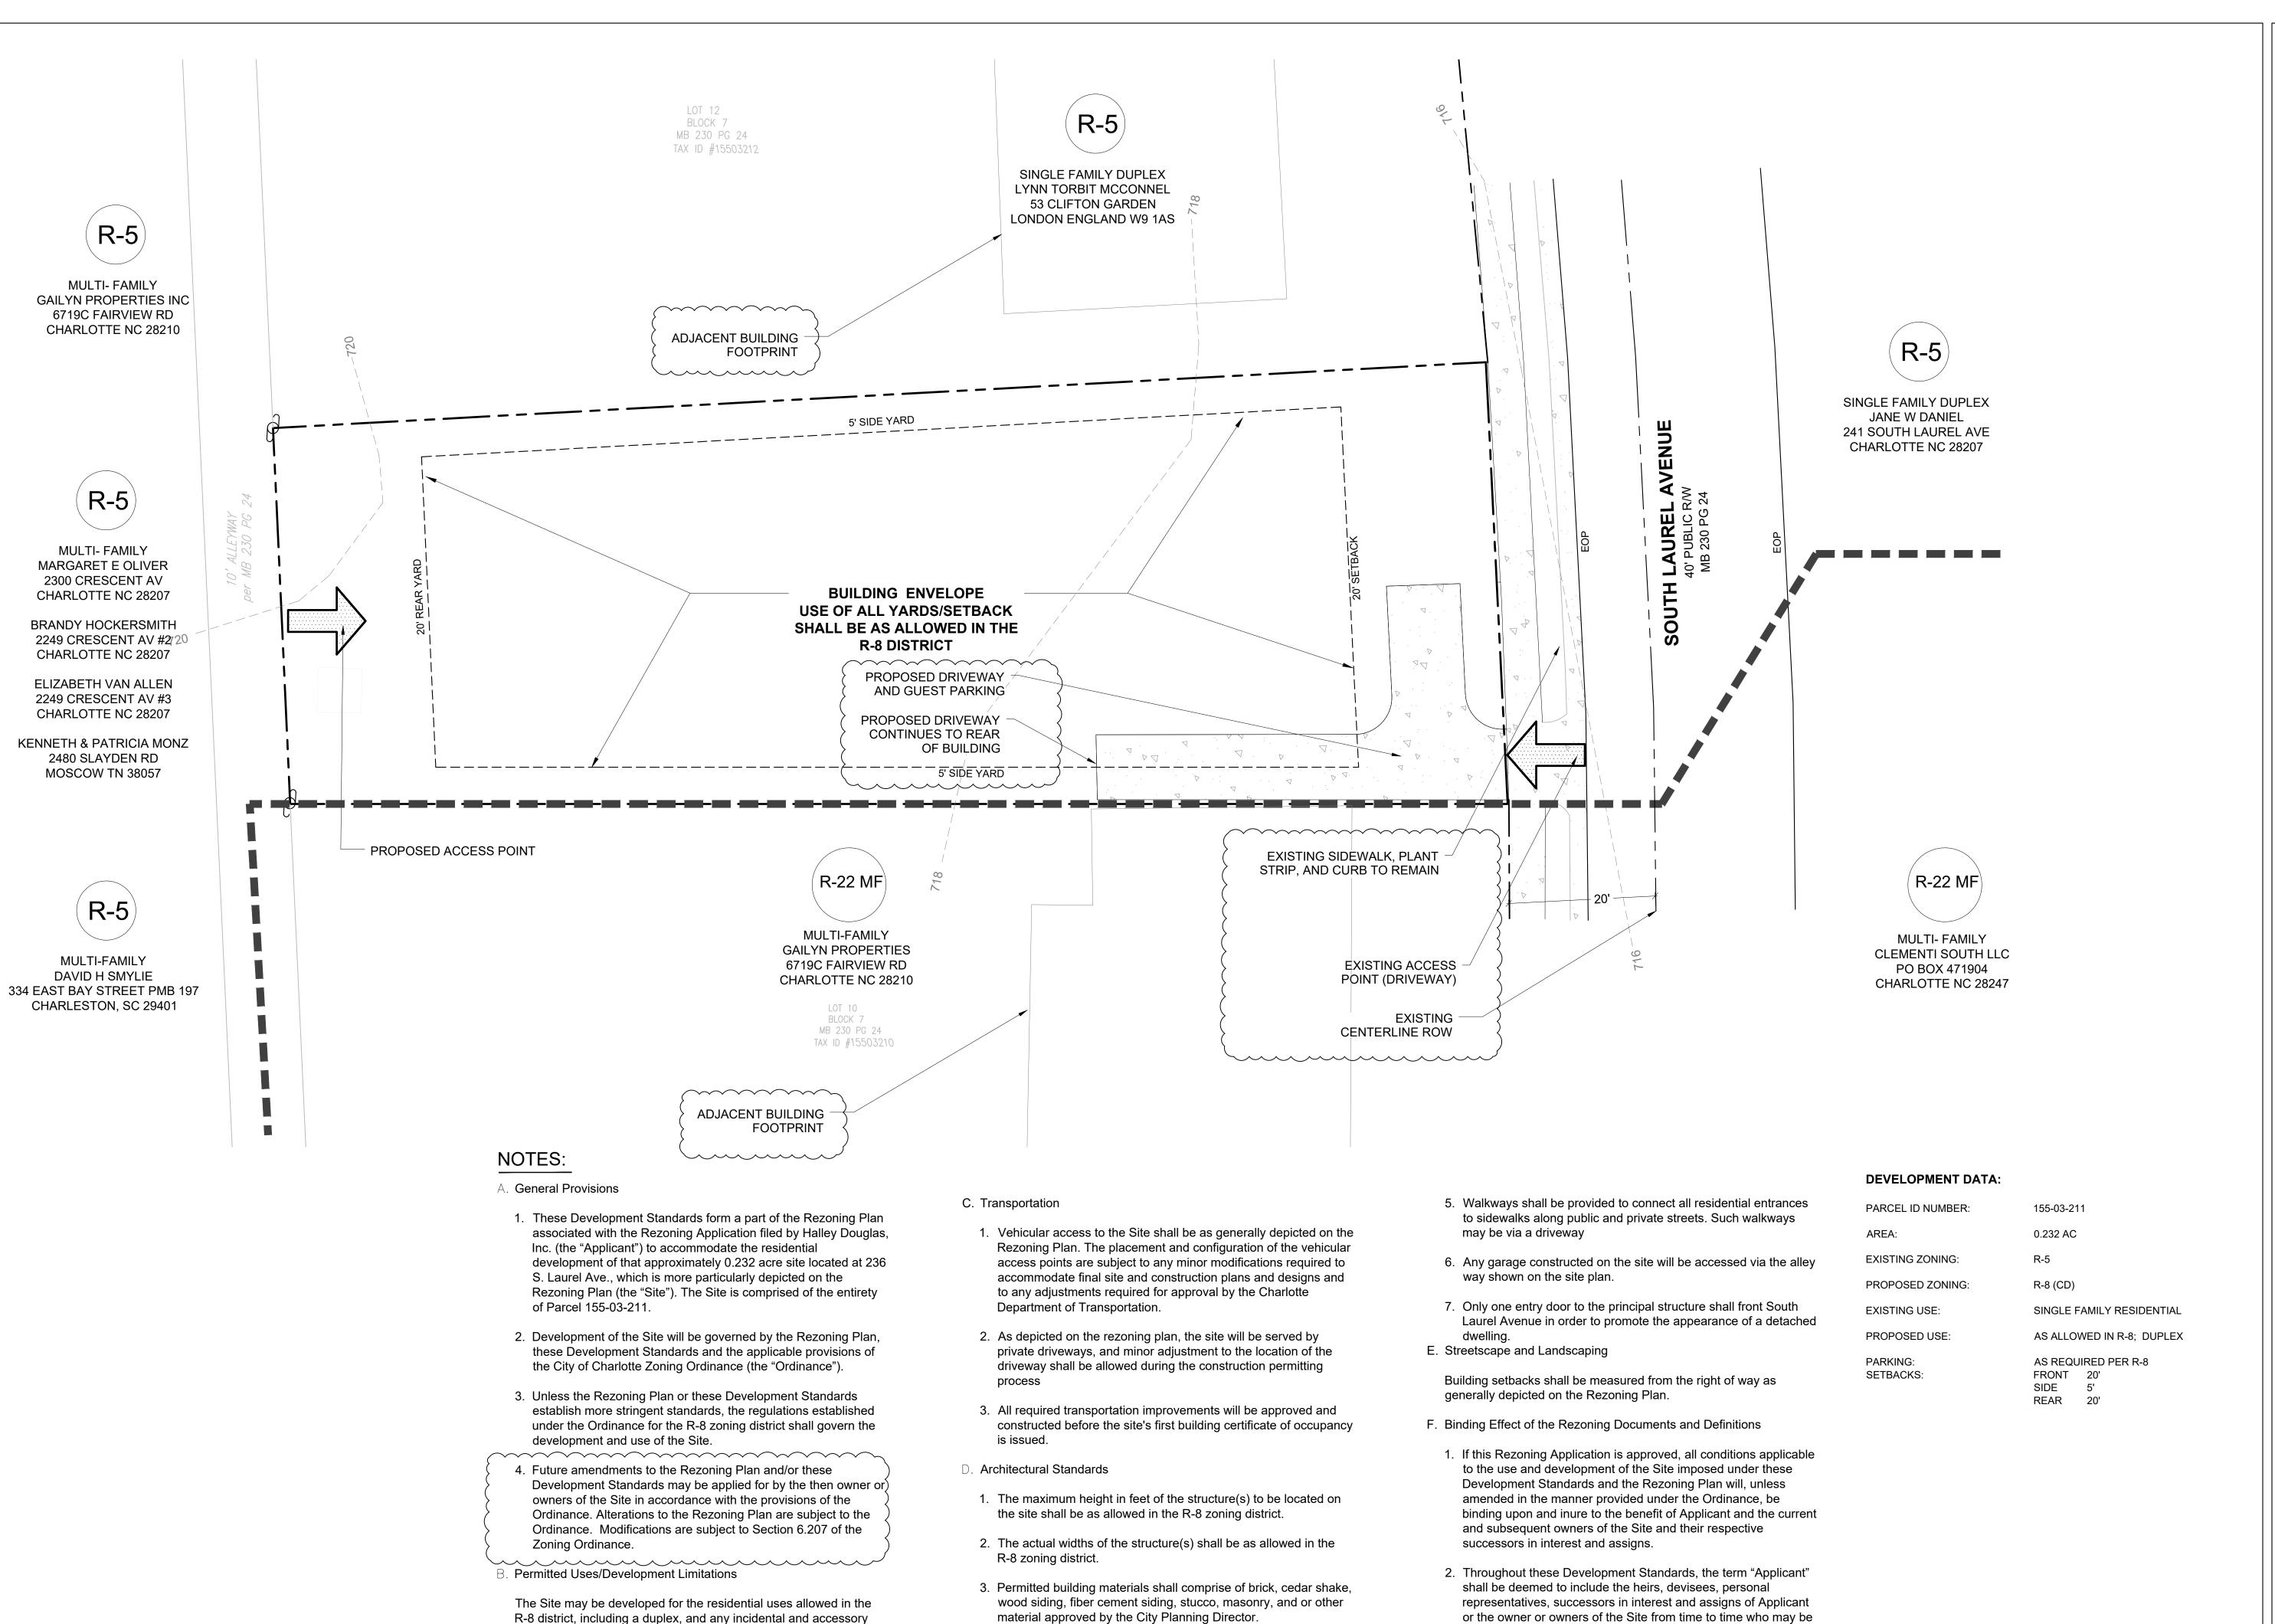

4. Permitted roof materials are asphalt shingles, composition

shakes.

shingles, wood shingles, tin, standing seam metal, and wood

uses relating thereto that are allowed in the R-8 zoning district. The

use of all yards and setbacks shown on the site plan shall be as

allowed in R-8 zoning district.

 $C: \label{linear_control_control_control} C: \label{linear_control_control_control} C: \label{linear_control_control_control} C: \label{linear_control_control_control} C: \label{linear_control_control_control_control_control_control_control_control_control_control_control_control_control_control_control_control_control_control_control_control_control_control_control_control_control_control_control_control_control_control_control_control_control_control_control_control_control_control_control_control_control_control_control_control_control_control_control_control_control_control_control_control_control_control_control_control_control_control_control_control_control_control_control_control_control_control_control_control_control_control_control_control_control_control_control_control_control_control_control_control_control_control_control_control_control_control_control_control_control_control_control_control_control_control_control_control_control_control_control_control_control_control_control_control_control_control_control_control_control_control_control_control_control_control_control_control_control_control_control_control_control_control_control_control_control_control_control_control_control_control_control_control_control_control_control_control_control_control_control_control_control_control_control_control_control_control_control_control_control_control_control_control_control_control_control_control_control_control_control_control_control_control_control_control_control_control_control_control_control_control_control_control_control_control_control_control_control_control_control_control_control_control_control_control_control_control_control_control_control_control_control_control_control_control_control_control_control_control_control_control_control_control_control_control_control_control_control_control_control_control_control_control_control_control_control_control_control_control_control_control_control_control_control_control_control_control_control_control_control_control_control_control_con$ 

AS INDICATED

PROJ. MANAGER: B.S

DRAWN BY: T.W

CHECKED BY: B.S

REZONING TECHNICAL DATA SHEET

involved in any future development thereof.

Rezoning Application is approved

3. Any reference to the Ordinance herein shall be deemed to refer

to the requirements of the Ordinance in effect as of the date this