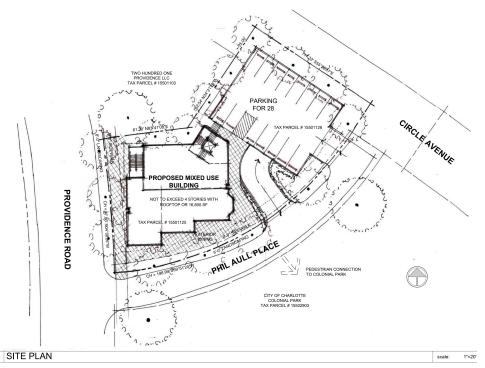

Ms. Akberov discussed her history and her vision for the site. Ms. Akberov remained to answer questions.

Stephen Overcash reviewed the Zoning Application and explained that the Petitioner proposed to rezone approximately .399 acres, located at 215 Providence Rd from an Office (O-2) zoning district to a Neighborhood Services (NS) zoning district. Mr. Overcash provided a contextual site plan of the area to be rezoned (attached as Exhibit D). He discussed the site plan and pointed out various commitments made by the Petitioner.