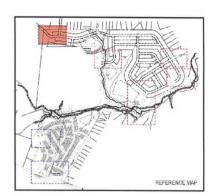

John Carmichael stated that the northern portion of the site would be accessed from Heathway Drive, Wilson Street and Rockland Drive. There would not be a vehicular connection from the site to Donna Drive. He stated that 8 foot wide planting strips and 6 foot wide sidewalks would be located along both sides of the interior public streets. The developer would convey an approximately 6 acre portion of the site located north of Donna Drive to Mecklenburg County for a future neighborhood park. John Carmichael stated that 2 acres of this 6 acre park would be an active park and 4 acres would be a passive park. The County would provide the improvements to the 2 acre active park. John Carmichael pointed out the streams on the site, the proposed greenway

trails, the storm water ponds, the potential amenity areas as well as the tree save and open space areas.

John Carmichael stated that Old Concord Road and Fairhaven Drive would be used to access the southern portion of the site. He stated that a maximum of 284 single family attached (townhome) dwelling units and 9 single family detached homes on lots having a minimum width of 100 feet would be located on the southern portion of the site. John Carmichael pointed out the 9 single family detached homes that would be located on the west side of Fairhaven Drive and the single family attached (townhome) dwelling units. John Carmichael asked Andrew Hill to provide additional information about the site plan.

Andrew Hill reviewed potential amenity areas and he pointed out and highlighted the common green space areas throughout the site. Andrew Hill stated that there is a Duke Power Easement that goes through the southern portion of the site. He shared slides of potential design elements for this proposed community, such as monument signs, trails, walkways, seating areas and landscaping.