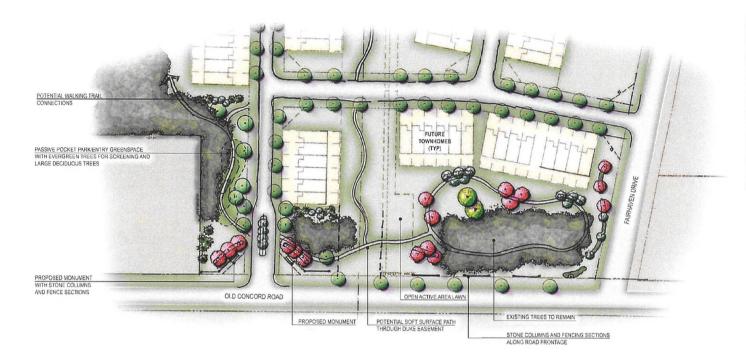

Andrew Hill reviewed potential amenity areas and he pointed out and highlighted the common green space areas throughout the site. Andrew Hill stated that there is a Duke Power Easement that goes through the southern portion of the site. He shared slides of potential design elements for this proposed community, such as monument signs, trails, walkways, seating areas and landscaping.