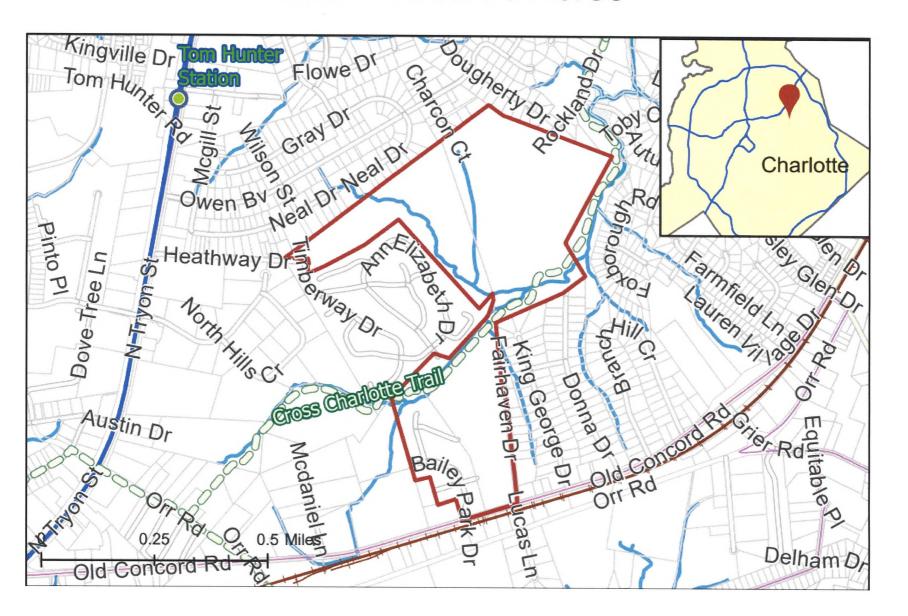

John Carmichael then showed a map and aerial photographs that depict the site. John Carmichael stated that the site subject to this Rezoning Petition contains approximately 151 acres and is located on the north side of Old Concord Road between Orr Road and Grier Road and between Rockland Drive and Heathway Drive.