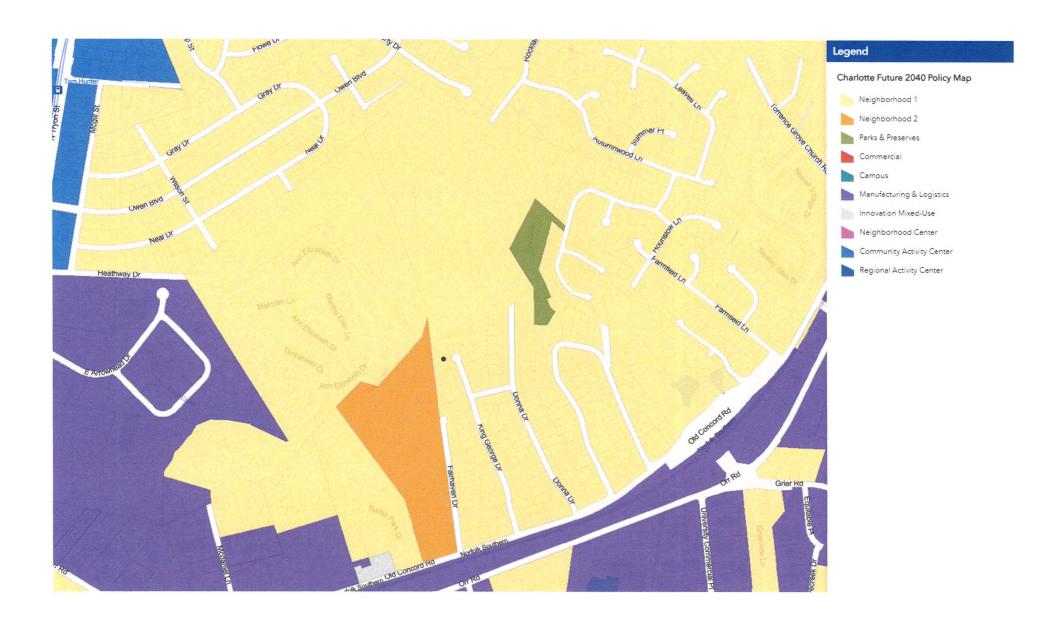

John Carmichael shared a slide that depicts the site on the Charlotte Future 2040 Policy Map. The 2040 Policy Map places the majority of the site in the Neighborhood 1 place type and a portion of the site in the Neighborhood 2 place type. John Carmichael stated that single family detached homes are the primary use in the Neighborhood 1 place type and he described the characteristics of this place type. John Carmichael stated that the primary uses in the Neighborhood 2 place type are multi-family and single family attached residential, and he described the characteristic of the Neighborhood 2 place type.