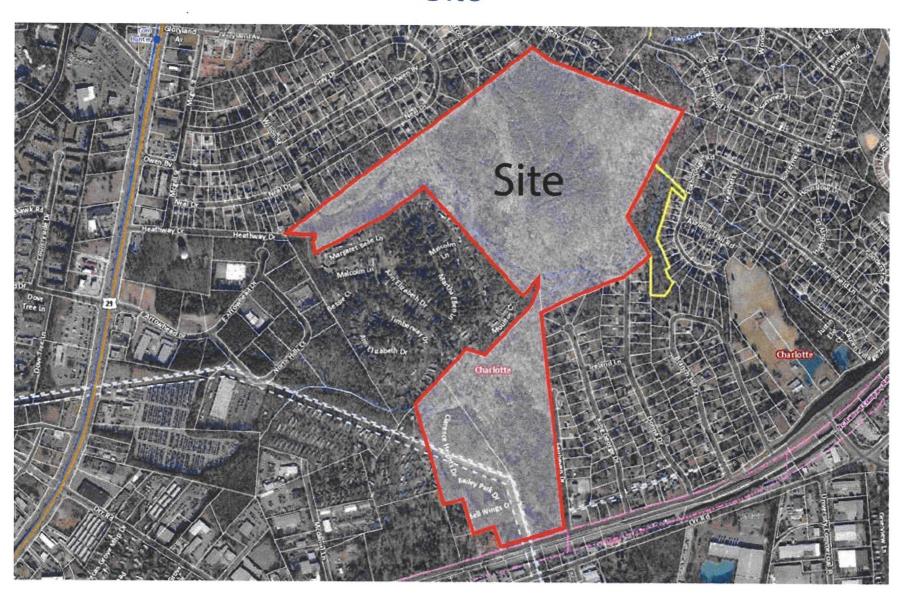

John Carmichael then showed a map and aerial photographs that depict the site. John Carmichael stated that the site subject to this Rezoning Petition contains approximately 151 acres and is located on the north side of Old Concord Road between Orr Road and Grier Road and between Rockland Drive and Heathway Drive.