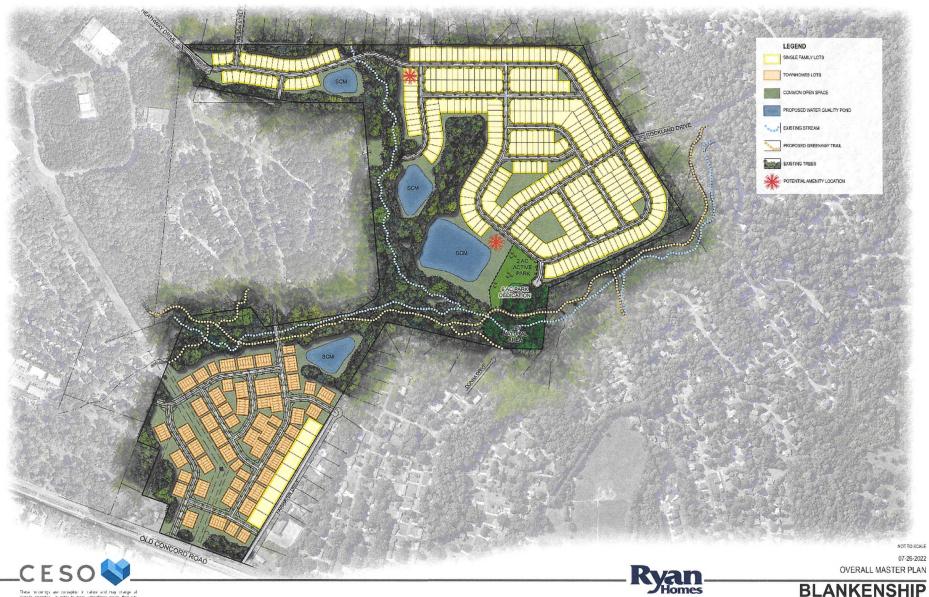

John Carmichael then provided an overview of the site plan. The northern portion of the site would be devoted to a maximum of 390 single family detached homes on lots with a minimum width of 41 feet. There would not be a vehicular connection between the southern portion and the northern portion of the site. The only connectivity between the southern portion and the northern portion of the site would be pedestrian and bike connectivity.

John Carmichael stated that the northern portion of the site would be accessed from Heathway Drive, Wilson Street and Rockland Drive. There would not be a vehicular connection from the site to Donna Drive. He stated that 8 foot wide planting strips and 6 foot wide sidewalks would be located along both sides of the interior public streets. The developer would convey an approximately 6 acre portion of the site located north of Donna Drive to Mecklenburg County for a future neighborhood park. John Carmichael stated that 2 acres of this 6 acre park would be an active park and 4 acres would be a passive park. The County would provide the improvements to the 2 acre active park. John Carmichael pointed out the streams on the site, the proposed greenway

trails, the storm water ponds, the potential amenity areas as well as the tree save and open space areas.

John Carmichael stated that Old Concord Road and Fairhaven Drive would be used to access the southern portion of the site. He stated that a maximum of 284 single family attached (townhome) dwelling units and 9 single family detached homes on lots having a minimum width of 100 feet would be located on the southern portion of the site. John Carmichael pointed out the 9 single family detached homes that would be located on the west side of Fairhaven Drive and the single family attached (townhome) dwelling units. John Carmichael asked Andrew Hill to provide additional information about the site plan.

Andrew Hill reviewed potential amenity areas and he pointed out and highlighted the common green space areas throughout the site. Andrew Hill stated that there is a Duke Power Easement that goes through the southern portion of the site. He shared slides of potential design elements for this proposed community, such as monument signs, trails, walkways, seating areas and landscaping.