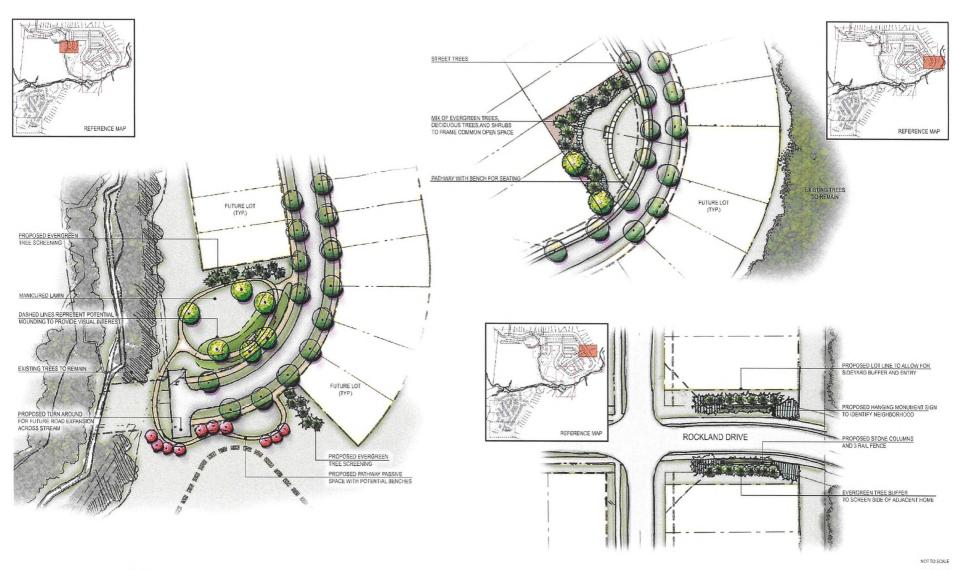

John Carmichael stated that the northern portion of the site would be accessed from Heathway Drive, Wilson Street and Rockland Drive. There would not be a vehicular connection from the site to Donna Drive. He stated that 8 foot wide planting strips and 6 foot wide sidewalks would be located along both sides of the interior public streets. The developer would convey an approximately 6 acre portion of the site located north of Donna Drive to Mecklenburg County for a future neighborhood park. John Carmichael stated that 2 acres of this 6 acre park would be an active park and 4 acres would be a passive park. The County would provide the improvements to the 2 acre active park. John Carmichael pointed out the streams on the site, the proposed greenway

trails, the storm water ponds, the potential amenity areas as well as the tree save and open space areas.

John Carmichael stated that Old Concord Road and Fairhaven Drive would be used to access the southern portion of the site. He stated that a maximum of 284 single family attached (townhome) dwelling units and 9 single family detached homes on lots having a minimum width of 100 feet would be located on the southern portion of the site. John Carmichael pointed out the 9 single family detached homes that would be located on the west side of Fairhaven Drive and the single family attached (townhome) dwelling units. John Carmichael asked Andrew Hill to provide additional information about the site plan.

Andrew Hill reviewed potential amenity areas and he pointed out and highlighted the common green space areas throughout the site. Andrew Hill stated that there is a Duke Power Easement that goes through the southern portion of the site. He shared slides of potential design elements for this proposed community, such as monument signs, trails, walkways, seating areas and landscaping.