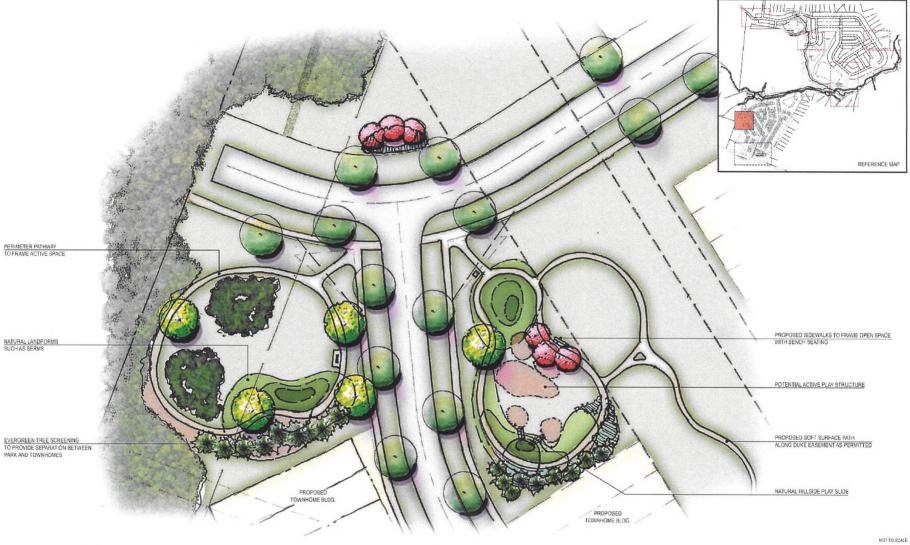

John Carmichael stated that the northern portion of the site would be accessed from Heathway Drive, Wilson Street and Rockland Drive. There would not be a vehicular connection from the site to Donna Drive. He stated that 8 foot wide planting strips and 6 foot wide sidewalks would be located along both sides of the interior public streets. The developer would convey an approximately 6 acre portion of the site located north of Donna Drive to Mecklenburg County for a future neighborhood park. John Carmichael stated that 2 acres of this 6 acre park would be an active park and 4 acres would be a passive park. The County would provide the improvements to the 2 acre active park. John Carmichael pointed out the streams on the site, the proposed greenway

trails, the storm water ponds, the potential amenity areas as well as the tree save and open space areas.

John Carmichael stated that Old Concord Road and Fairhaven Drive would be used to access the southern portion of the site. He stated that a maximum of 284 single family attached (townhome) dwelling units and 9 single family detached homes on lots having a minimum width of 100 feet would be located on the southern portion of the site. John Carmichael pointed out the 9 single family detached homes that would be located on the west side of Fairhaven Drive and the single family attached (townhome) dwelling units. John Carmichael asked Andrew Hill to provide additional information about the site plan.

Andrew Hill reviewed potential amenity areas and he pointed out and highlighted the common green space areas throughout the site. Andrew Hill stated that there is a Duke Power Easement that goes through the southern portion of the site. He shared slides of potential design elements for this proposed community, such as monument signs, trails, walkways, seating areas and landscaping.