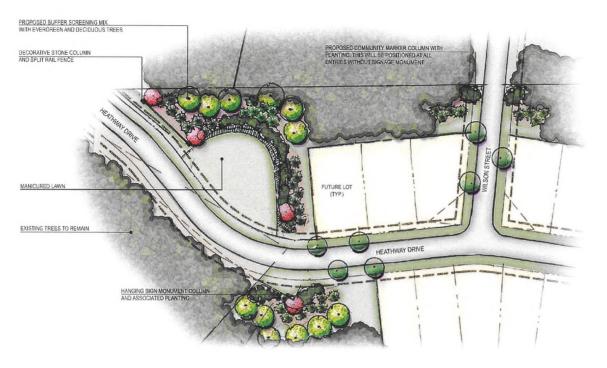

Andrew Hill reviewed potential amenity areas and he pointed out and highlighted the common green space areas throughout the site. Andrew Hill stated that there is a Duke Power Easement that goes through the southern portion of the site. He shared slides of potential design elements for this proposed community, such as monument signs, trails, walkways, seating areas and landscaping.