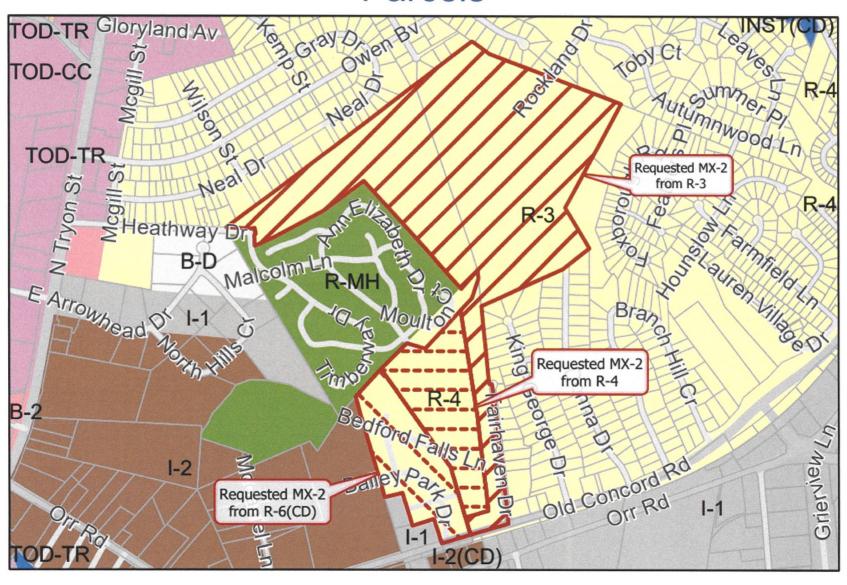

John Carmichael shared a zoning map that depicts the zoning of the site and adjacent and nearby parcels of land. John Carmichael stated that the site is zoned R-3, a single family zoning district that allows up to 3 dwelling units per acre, R-4, a single family zoning district that allows up to 4 dwelling units per acre and R-6 (CD), a single family zoning district that allows up to 6 dwelling units per acre. Adjacent parcels are zoned I-1, I-2, R-MH and R-3.