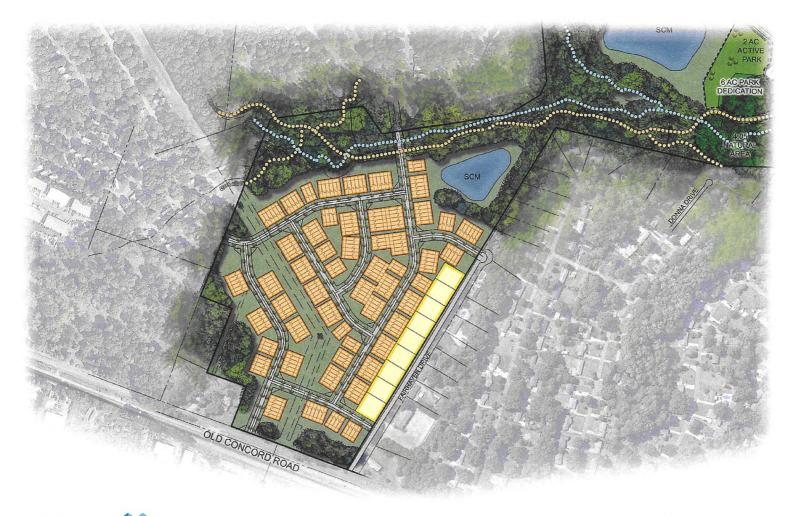

trails, the storm water ponds, the potential amenity areas as well as the tree save and open space areas.

John Carmichael stated that Old Concord Road and Fairhaven Drive would be used to access the southern portion of the site. He stated that a maximum of 284 single family attached (townhome) dwelling units and 9 single family detached homes on lots having a minimum width of 100 feet would be located on the southern portion of the site. John Carmichael pointed out the 9 single family detached homes that would be located on the west side of Fairhaven Drive and the single family attached (townhome) dwelling units. John Carmichael asked Andrew Hill to provide additional information about the site plan.

Andrew Hill reviewed potential amenity areas and he pointed out and highlighted the common green space areas throughout the site. Andrew Hill stated that there is a Duke Power Easement that goes through the southern portion of the site. He shared slides of potential design elements for this proposed community, such as monument signs, trails, walkways, seating areas and landscaping.