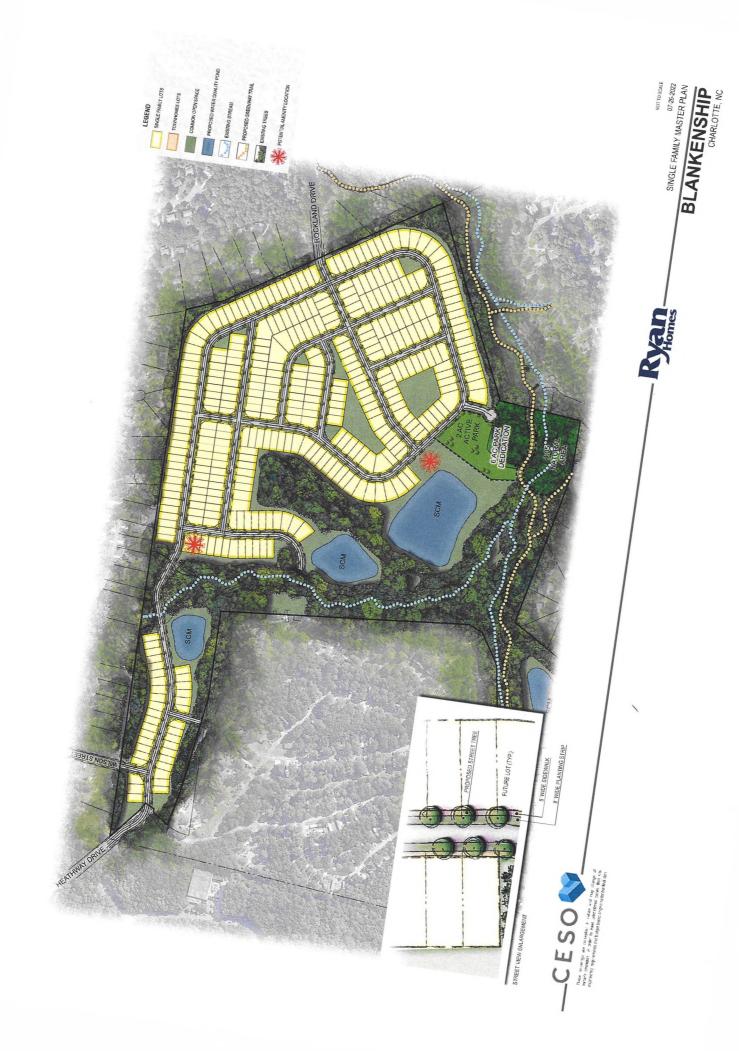

John Carmichael then showed a map and aerial photographs that depict the site. John Carmichael stated that the site subject to this Rezoning Petition contains approximately 151 acres and is located on the north side of Old Concord Road between Orr Road and Grier Road and between Rockland Drive and Heathway Drive.

John Carmichael shared a zoning map that depicts the zoning of the site and adjacent and nearby parcels of land. John Carmichael stated that the site is zoned R-3, a single family zoning district that allows up to 3 dwelling units per acre, R-4, a single family zoning district that allows up to 4 dwelling units per acre and R-6 (CD), a single family zoning district that allows up to 6 dwelling units per acre. Adjacent parcels are zoned I-1, I-2, R-MH and R-3.

John Carmichael stated that the Petitioner is requesting that the site be rezoned to the MX-2 zoning district to accommodate the development of a residential community on the site that would contain up to 399 single family detached dwelling units and up to 284 single family attached (townhome) dwelling units. The maximum overall density would be 4.5 dwelling units per acre. John Carmichael stated that this is a conditional rezoning request so if this rezoning request were to be approved, the development and use of the site would have to comply with the approved rezoning plan.

John Carmichael shared a slide that depicts the site on the Charlotte Future 2040 Policy Map. The 2040 Policy Map places the majority of the site in the Neighborhood 1 place type and a portion of the site in the Neighborhood 2 place type. John Carmichael stated that single family detached homes are the primary use in the Neighborhood 1 place type and he described the characteristics of this place type. John Carmichael stated that the primary uses in the Neighborhood 2 place type are multi-family and single family attached residential, and he described the characteristic of the Neighborhood 2 place type.

John Carmichael then provided an overview of the site plan. The northern portion of the site would be devoted to a maximum of 390 single family detached homes on lots with a minimum width of 41 feet. There would not be a vehicular connection between the southern portion and the northern portion of the site. The only connectivity between the southern portion and the northern portion of the site would be pedestrian and bike connectivity.

John Carmichael stated that the northern portion of the site would be accessed from Heathway Drive, Wilson Street and Rockland Drive. There would not be a vehicular connection from the site to Donna Drive. He stated that 8 foot wide planting strips and 6 foot wide sidewalks would be located along both sides of the interior public streets. The developer would convey an approximately 6 acre portion of the site located north of Donna Drive to Mecklenburg County for a future neighborhood park. John Carmichael stated that 2 acres of this 6 acre park would be an active park and 4 acres would be a passive park. The County would provide the improvements to the 2 acre active park. John Carmichael pointed out the streams on the site, the proposed greenway

trails, the storm water ponds, the potential amenity areas as well as the tree save and open space areas.

John Carmichael stated that Old Concord Road and Fairhaven Drive would be used to access the southern portion of the site. He stated that a maximum of 284 single family attached (townhome) dwelling units and 9 single family detached homes on lots having a minimum width of 100 feet would be located on the southern portion of the site. John Carmichael pointed out the 9 single family detached homes that would be located on the west side of Fairhaven Drive and the single family attached (townhome) dwelling units. John Carmichael asked Andrew Hill to provide additional information about the site plan.

Andrew Hill reviewed potential amenity areas and he pointed out and highlighted the common green space areas throughout the site. Andrew Hill stated that there is a Duke Power Easement that goes through the southern portion of the site. He shared slides of potential design elements for this proposed community, such as monument signs, trails, walkways, seating areas and landscaping.