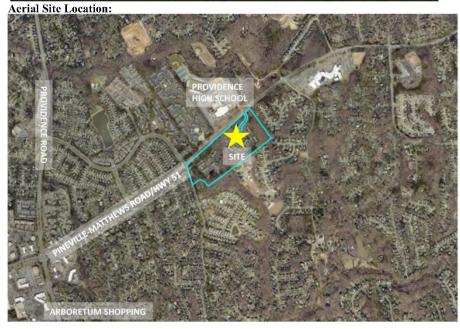

#### **COMMUNITY MEETING REPORT FOR REZONING PETITION NO. 2021-213**

Petitioner: Goldberg Companies Inc.

**Rezoning Petition No.:** 2021-213

Property: ±42.85 acres site located on the eastern side of Hugh Forest Rd.

and south of Highway 51 Pineville-Matthews Rd. (the "Site")

This Community Meeting Report is being filed with the Office of the City Clerk and the Charlotte-Mecklenburg Planning, Design and Development Department pursuant to Section 6.203 of the City of Charlotte Zoning Ordinance.

Date of Notice: 1/20/2022

We are assisting Goldberg Companies (the "Petitioner") on a recently filed request to rezone an approximately  $\pm 43$ -acre site located on the eastern side of Hugh Forest Rd., south of Highway 51 Pineville-Matthews Rd. (the "Site") from R-12MF(CD) to R-12MF(CD)SPA. The request would allow the redevelopment of the portion of the Site located on the western property boundary adjacent to Hugh Forest Rd. The rezoning plans would allow the removal of 66 older existing units located in this portion of the Site and proposes to replace them with 300 new units, a net increase of 234 units.