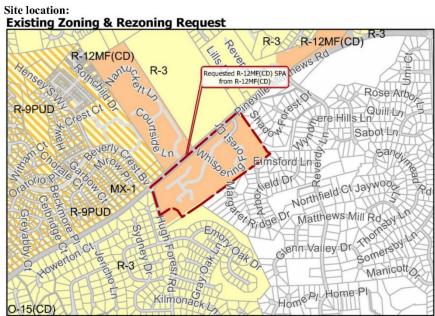

#### **COMMUNITY MEETING REPORT FOR REZONING PETITION NO. 2021-213**

Petitioner: Goldberg Companies Inc.

**Rezoning Petition No.:** 2021-213

Property: ±42.85 acres site located on the eastern side of Hugh Forest Rd.

and south of Highway 51 Pineville-Matthews Rd. (the "Site")

This Community Meeting Report is being filed with the Office of the City Clerk and the Charlotte-Mecklenburg Planning, Design and Development Department pursuant to Section 6.203 of the City of Charlotte Zoning Ordinance.

Mr. MacVean explained the land use recommended for the South District Plan which is multifamily residential. The Charlotte Future 2040 Policy Map also recommends moderate to higher intensity housing or neighborhood place type #2 for the Site. These land use recommendations are a way to provide diverse housing types and meeting housing needs throughout the community. He also explained that the Site was rezoned to R-12MF(CD) in 1990 by the County Commissioner that approval put in the place the current access restrictions and buffers. City policies and Ordinance were updated in 2008 to require new developments subject to the Subdivision regulations to install new streets to create appropriate blocks and street spacing.

Existing Zoning: R-12MF(CD)

Rezoning Requested: R-12MF(CD)SPA

Date and Time of Meeting: February 3, 2022 at 6:00 p.m.

Virtual Meeting Registration: Please send an email to Keith MacVean at

keithmacvean@mvalaw.com to receive a secure meeting link.

Date of Notice: 1/20/2022

We are assisting Goldberg Companies (the "Petitioner") on a recently filed request to rezone an approximately  $\pm 43$ -acre site located on the eastern side of Hugh Forest Rd., south of Highway 51 Pineville-Matthews Rd. (the "Site") from R-12MF(CD) to R-12MF(CD)SPA. The request would allow the redevelopment of the portion of the Site located on the western property boundary adjacent to Hugh Forest Rd. The rezoning plans would allow the removal of 66 older existing units located in this portion of the Site and proposes to replace them with 300 new units, a net increase of 234 units.

The rezoning petition will add a new public street access to the Site from Hugh Forest Dr. as well as a new private street access from Pineville Matthews Road. The existing access to the Site via Echo Forest Dr. will remain. The proposed site plan will maintain a 100-foot buffer along the southern property line and 75-foot buffers along Hugh Forest Rd. and Hwy. 51. The proposed site plan indicates open space amenities such as landscaping, seating areas, hardscape elements and shade structures.