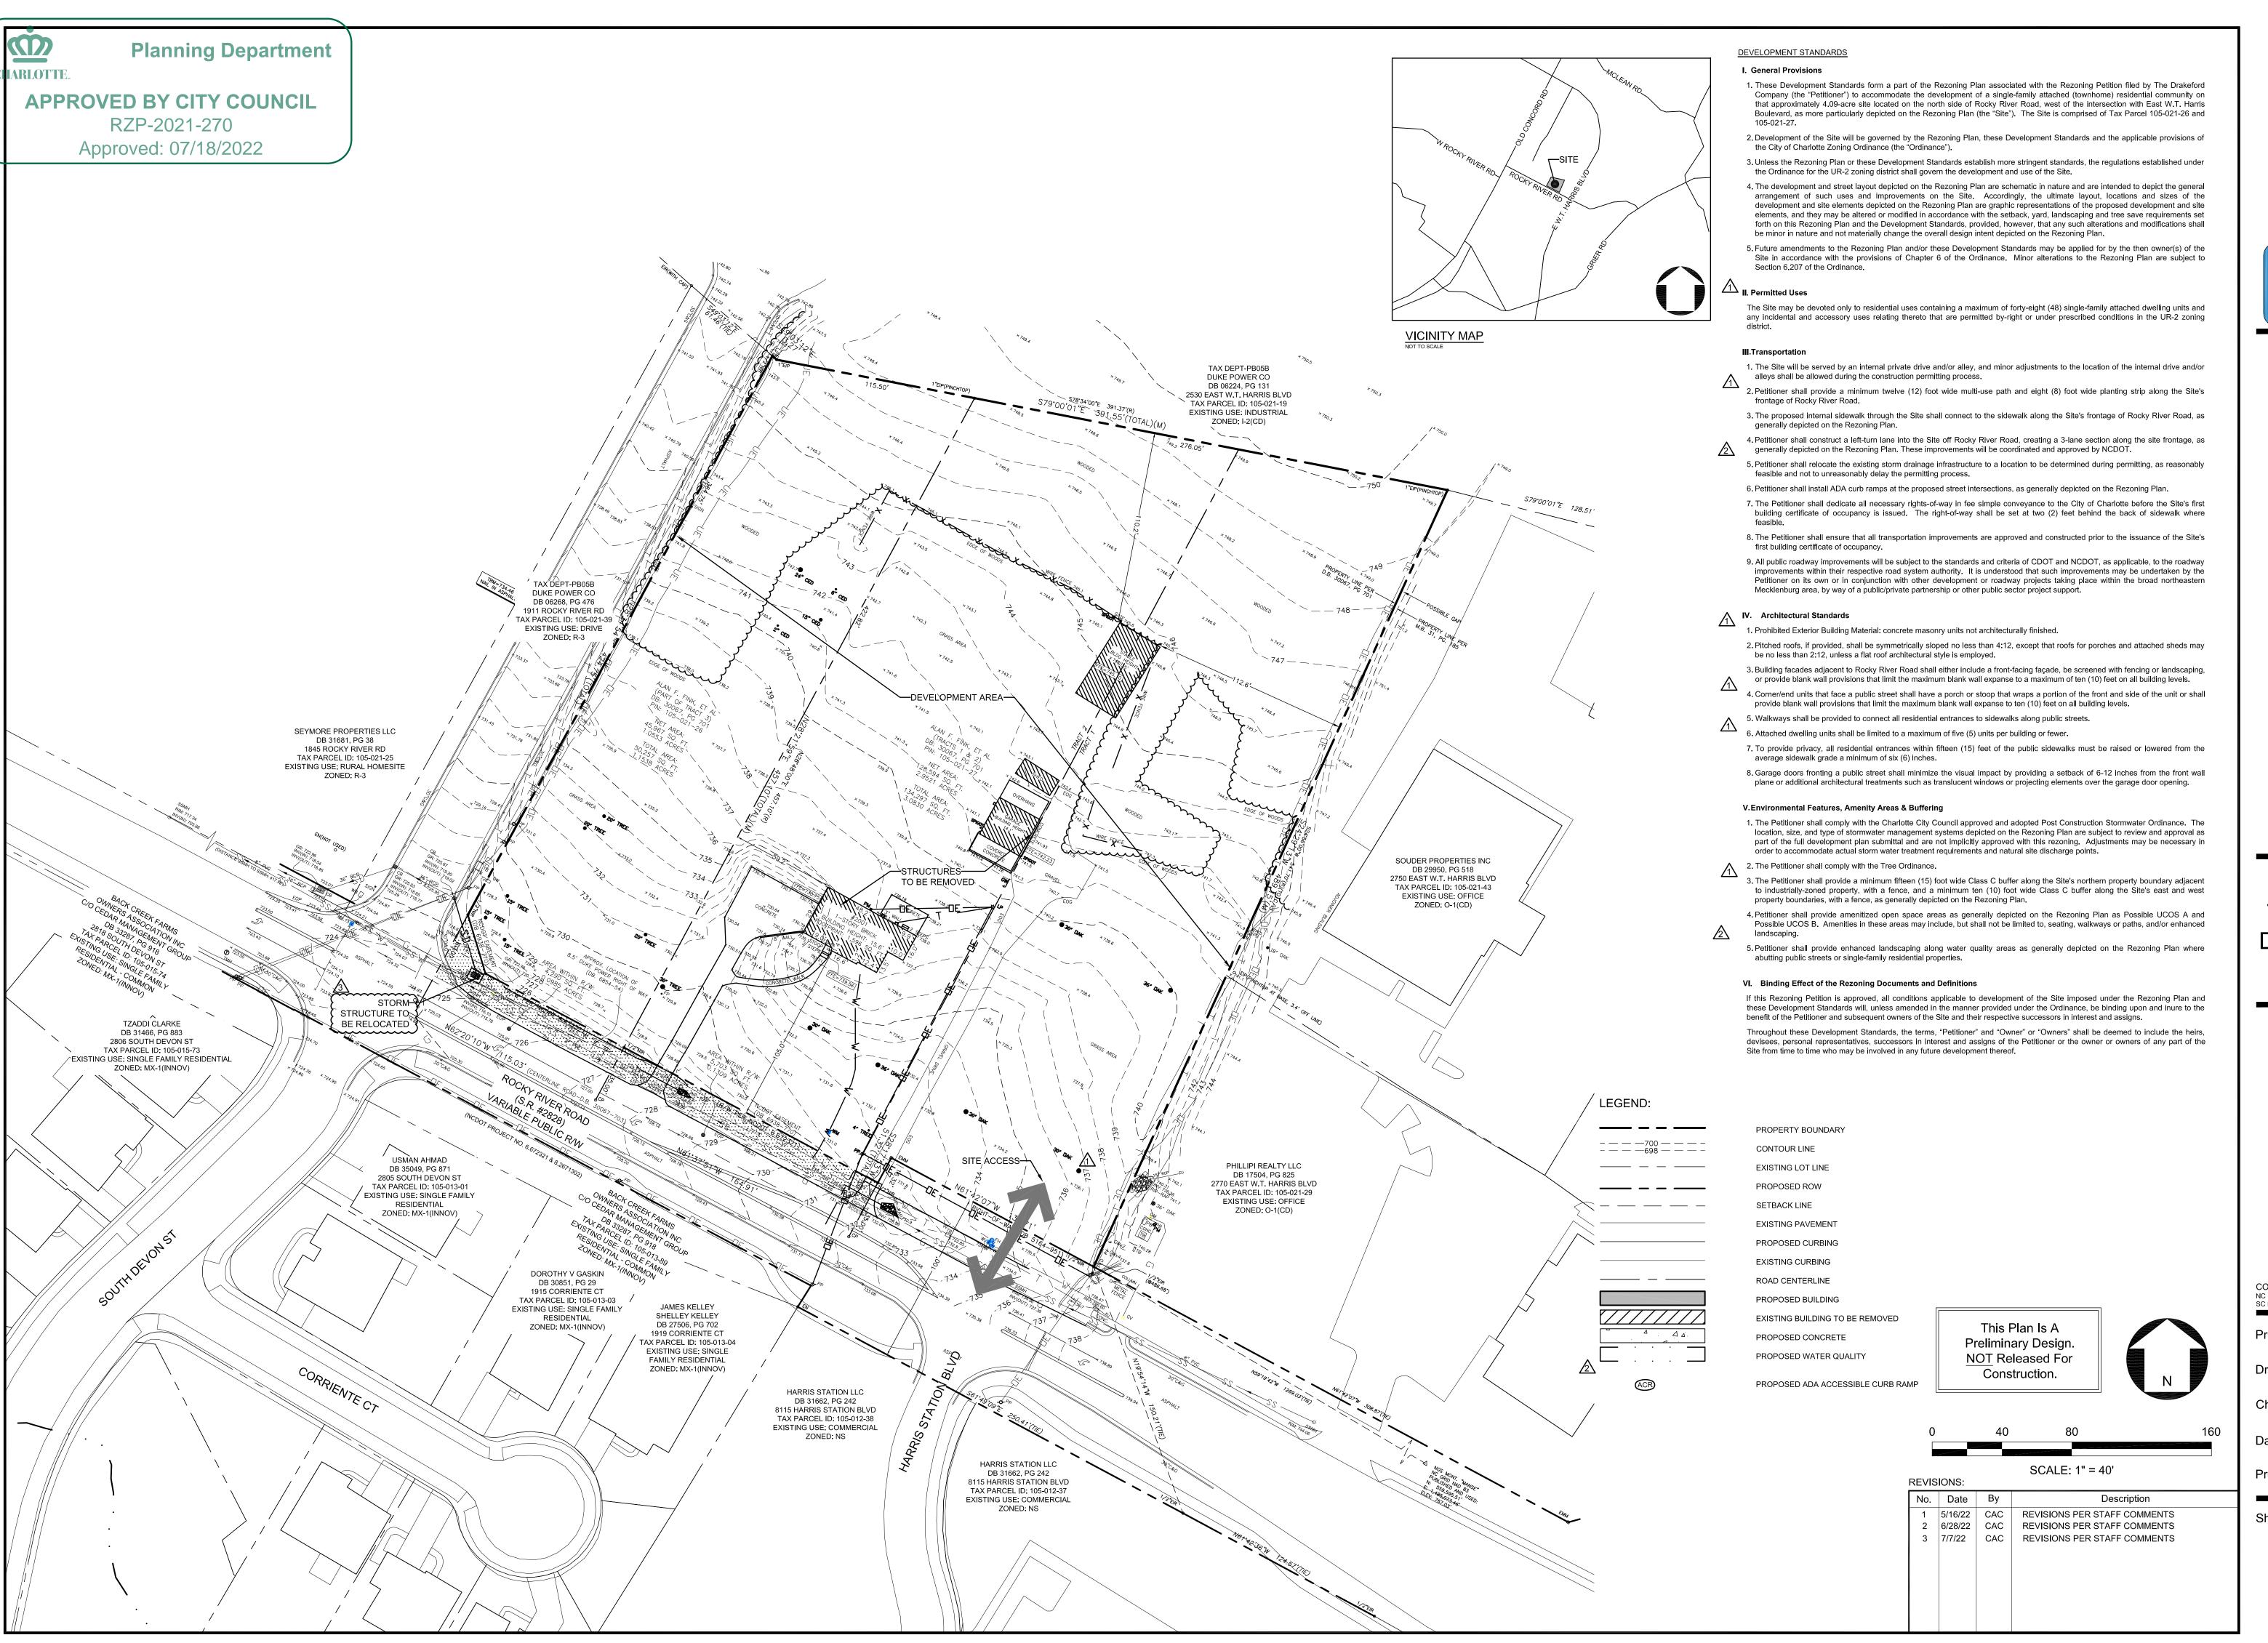

Design Group,
ATING SPACES TO LIVE, WORK AND
West Morehead Street, Suite 304 tel: 704-84
tte, NC 28208

HE DRAKEFORD COMPAN 1917 ROCKY RIVER ROAD CHARLOTTE, NC 28213

REZONING TECHNICAL DATA SHEET

REZONING PETITION: 2021-270

REZONING SITE PLAN REZONING PETITION: 2021-270

CORPORATE CERTIFICATIONS
NC PE : C-2930 NC LA : C-253
SC ENG : NO. 3599 SC LA : NO. 211

Project Manager: MDL

Drawn By: CAC

Checked By: MDL

Date: 07/07/22

Project Number: 2