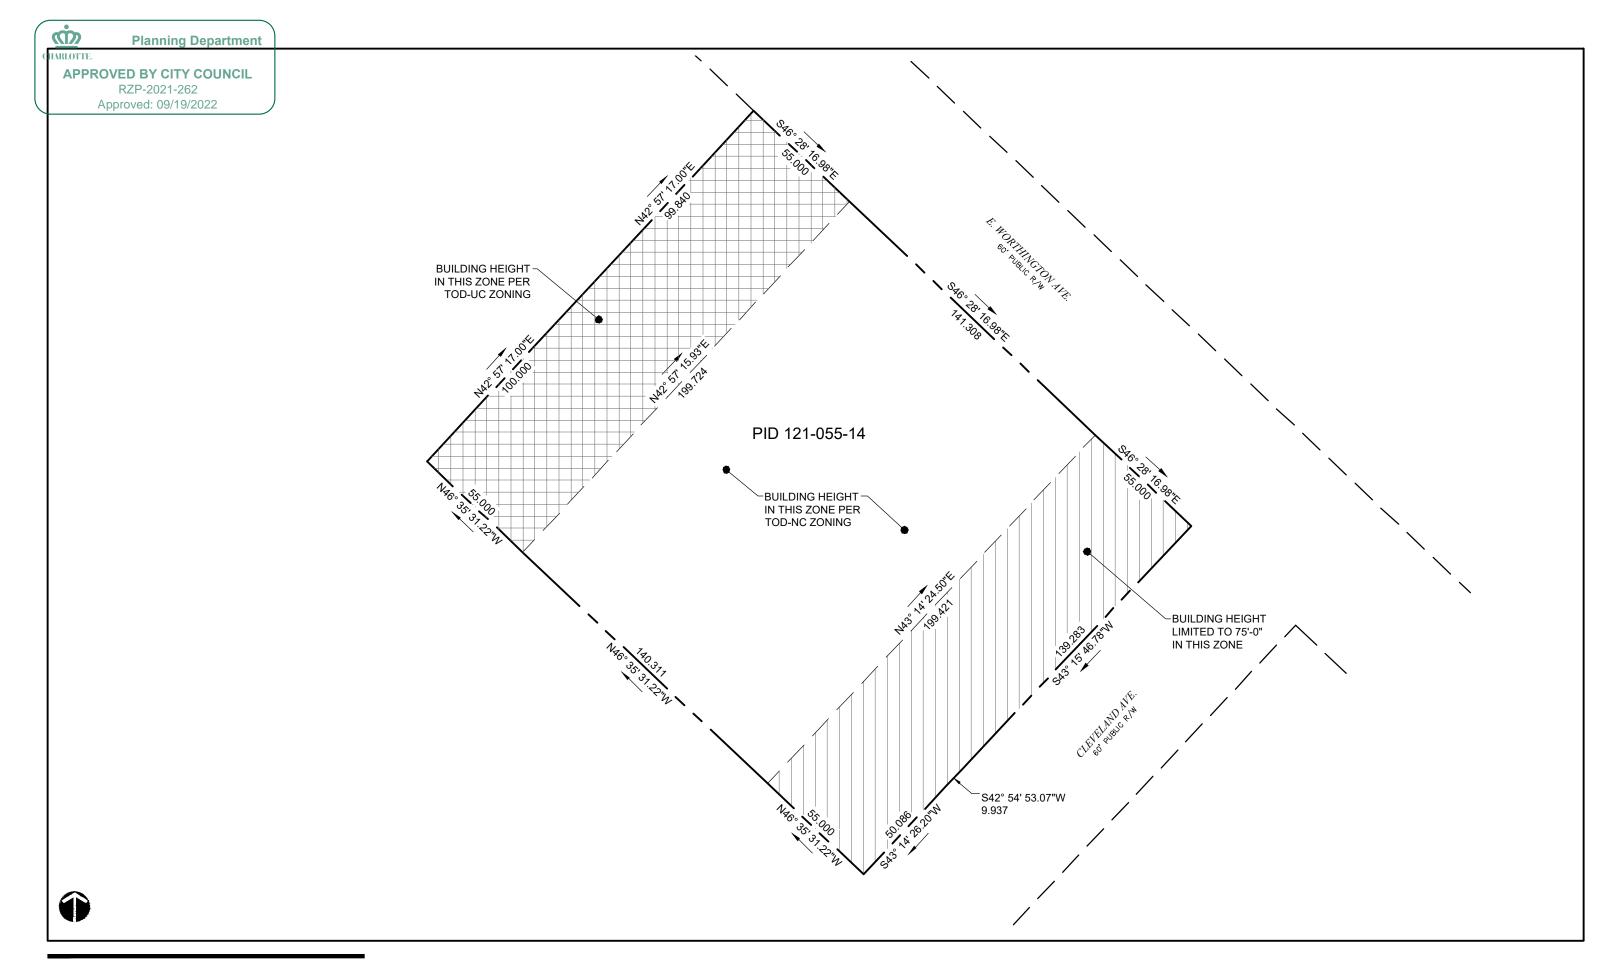

## **Development Data Table:**

Site Area: +/- 1.14 acres
Tax Parcel: 121-055-14
Existing Zoning: TOD-M(O)

Proposed Zoning: TOD-NC(CD) and TOD-UC(CD)

Proposed Uses: Uses permitted by right and under prescribed conditions together with accessory uses as allowed in

TOD-NC and TOD-UC zoning district, as applicable

Maximum Building Height: As shown on the Rezoning Plan or as otherwise permitted in TOD-NC and TOD-UC zoning district, as

applicable

Parking: As stated below, not to exceed TOD-NC and TOD-UC maximum standards, as applicable