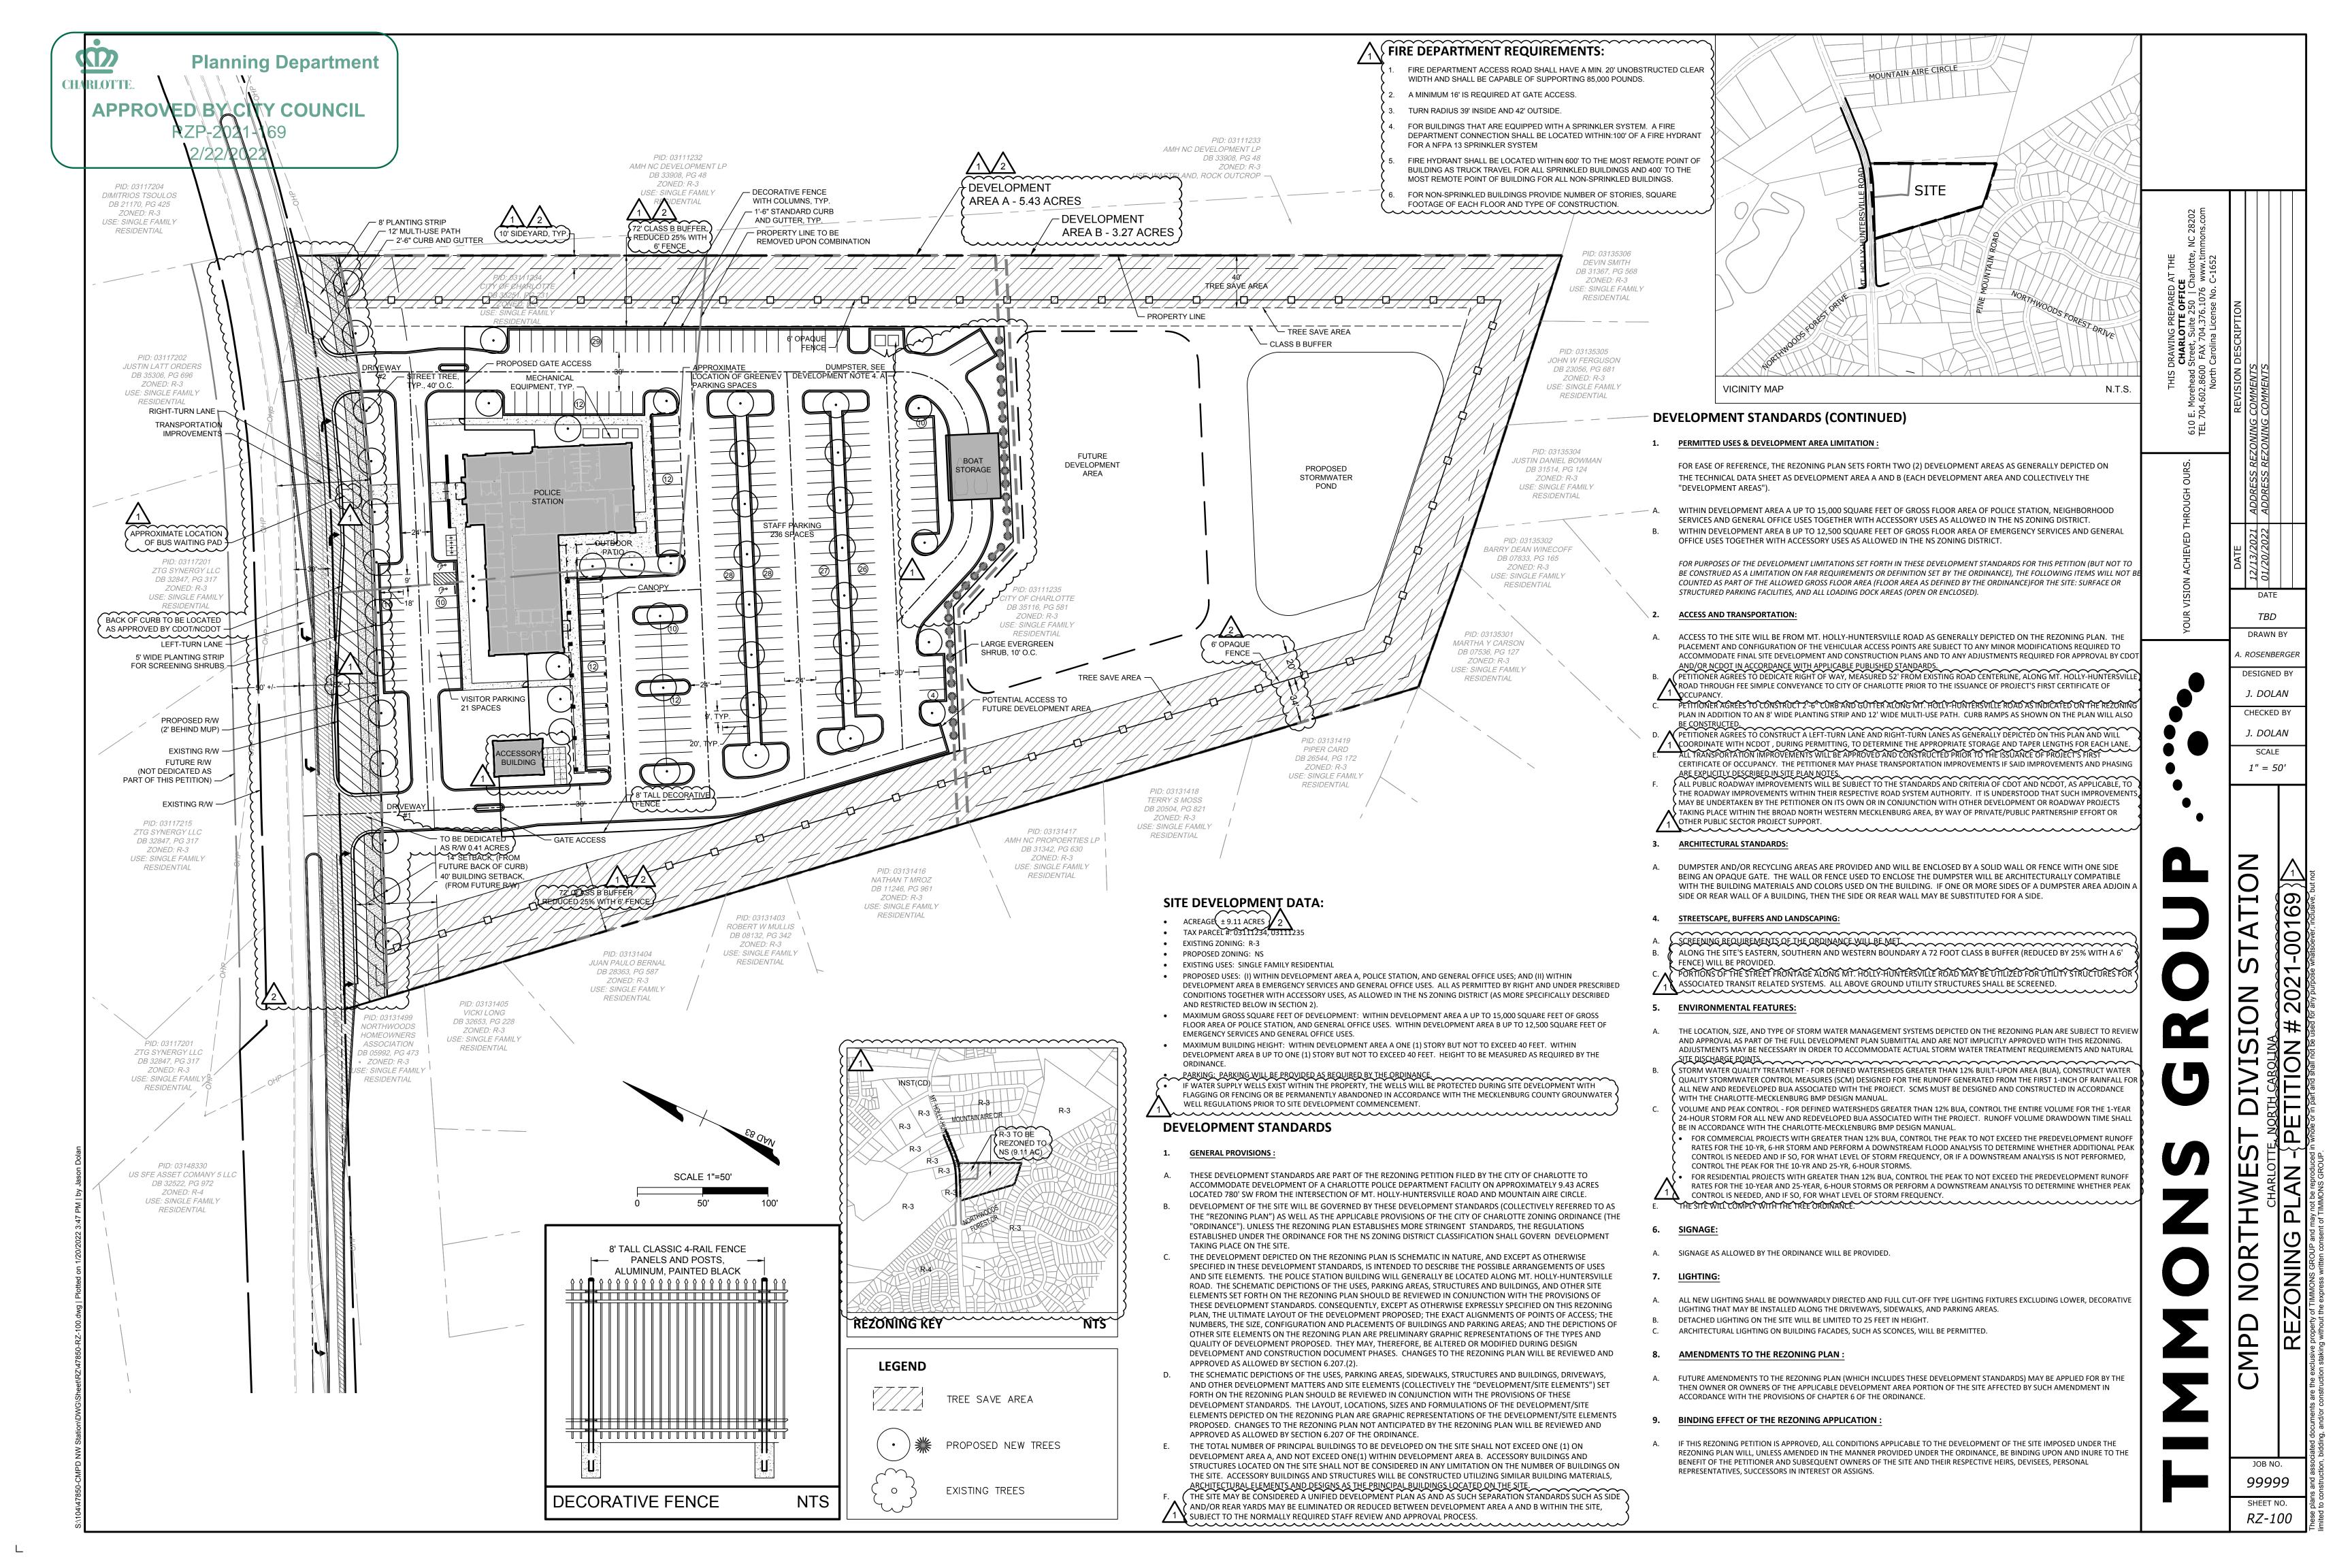

VIEW ALONG MT HOLLY - HUNTERSVILLE RD



NORTH ELEVATION ( MT HOLLY - HUNTERSVILLE RD )

CLARKNEXSEN

**EAST ELEVATION** 

LEASE NOTE: THESE ILLUSTRATIVE BUILDING ELEVATIONS REFLECT AN ARCHITECTURAL STYLE AND A QUALITY OF THE UILDING THAT MAY BE ONTHE SITE (THE ACTUAL BUILDING CONSTRUCTED ON THE SITE MAY VARY FROM THE ILLUSTRATION



- CLEAR GLASS MAIN BUILDING ENTRANCE



VIEW ALONG MT HOLLY - HUNTERSVILLE RD



NORTH ELEVATION ( MT HOLLY - HUNTERSVILLE RD )



**EAST ELEVATION** 

PLEASE NOTE: THESE ILLUSTRATIVE BUILDING ELEVATIONS REFLECT AN ARCHITECTURAL STYLE AND A QUALITY OF THE BUILDING THAT MAY BE ONTHE SITE (THE ACTUAL BUILDING CONSTRUCTED ON THE SITE MAY VARY FROM THE ILLUSTRATION