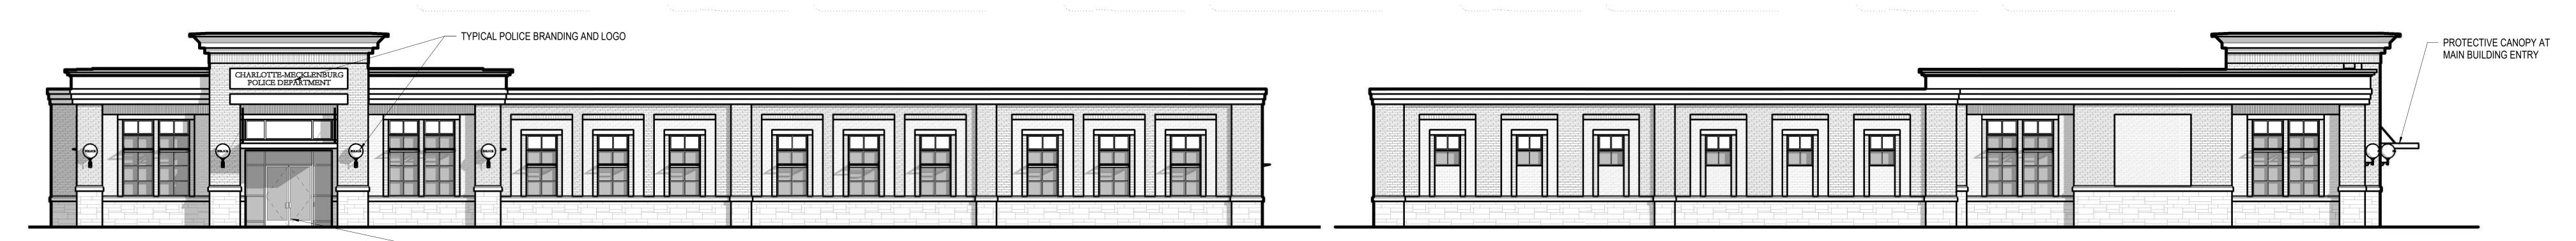

VIEW ALONG MT HOLLY - HUNTERSVILLE RD

NORTH ELEVATION ( MT HOLLY - HUNTERSVILLE RD )

CLARKNEXSEN

**EAST ELEVATION** 

LEASE NOTE: THESE ILLUSTRATIVE BUILDING ELEVATIONS REFLECT AN ARCHITECTURAL STYLE AND A QUALITY OF THE UILDING THAT MAY BE ONTHE SITE (THE ACTUAL BUILDING CONSTRUCTED ON THE SITE MAY VARY FROM THE ILLUSTRATION

- CLEAR GLASS MAIN BUILDING ENTRANCE

VIEW ALONG MT HOLLY - HUNTERSVILLE RD

NORTH ELEVATION ( MT HOLLY - HUNTERSVILLE RD )

**EAST ELEVATION** 

PLEASE NOTE: THESE ILLUSTRATIVE BUILDING ELEVATIONS REFLECT AN ARCHITECTURAL STYLE AND A QUALITY OF THE BUILDING THAT MAY BE ONTHE SITE (THE ACTUAL BUILDING CONSTRUCTED ON THE SITE MAY VARY FROM THE ILLUSTRATION