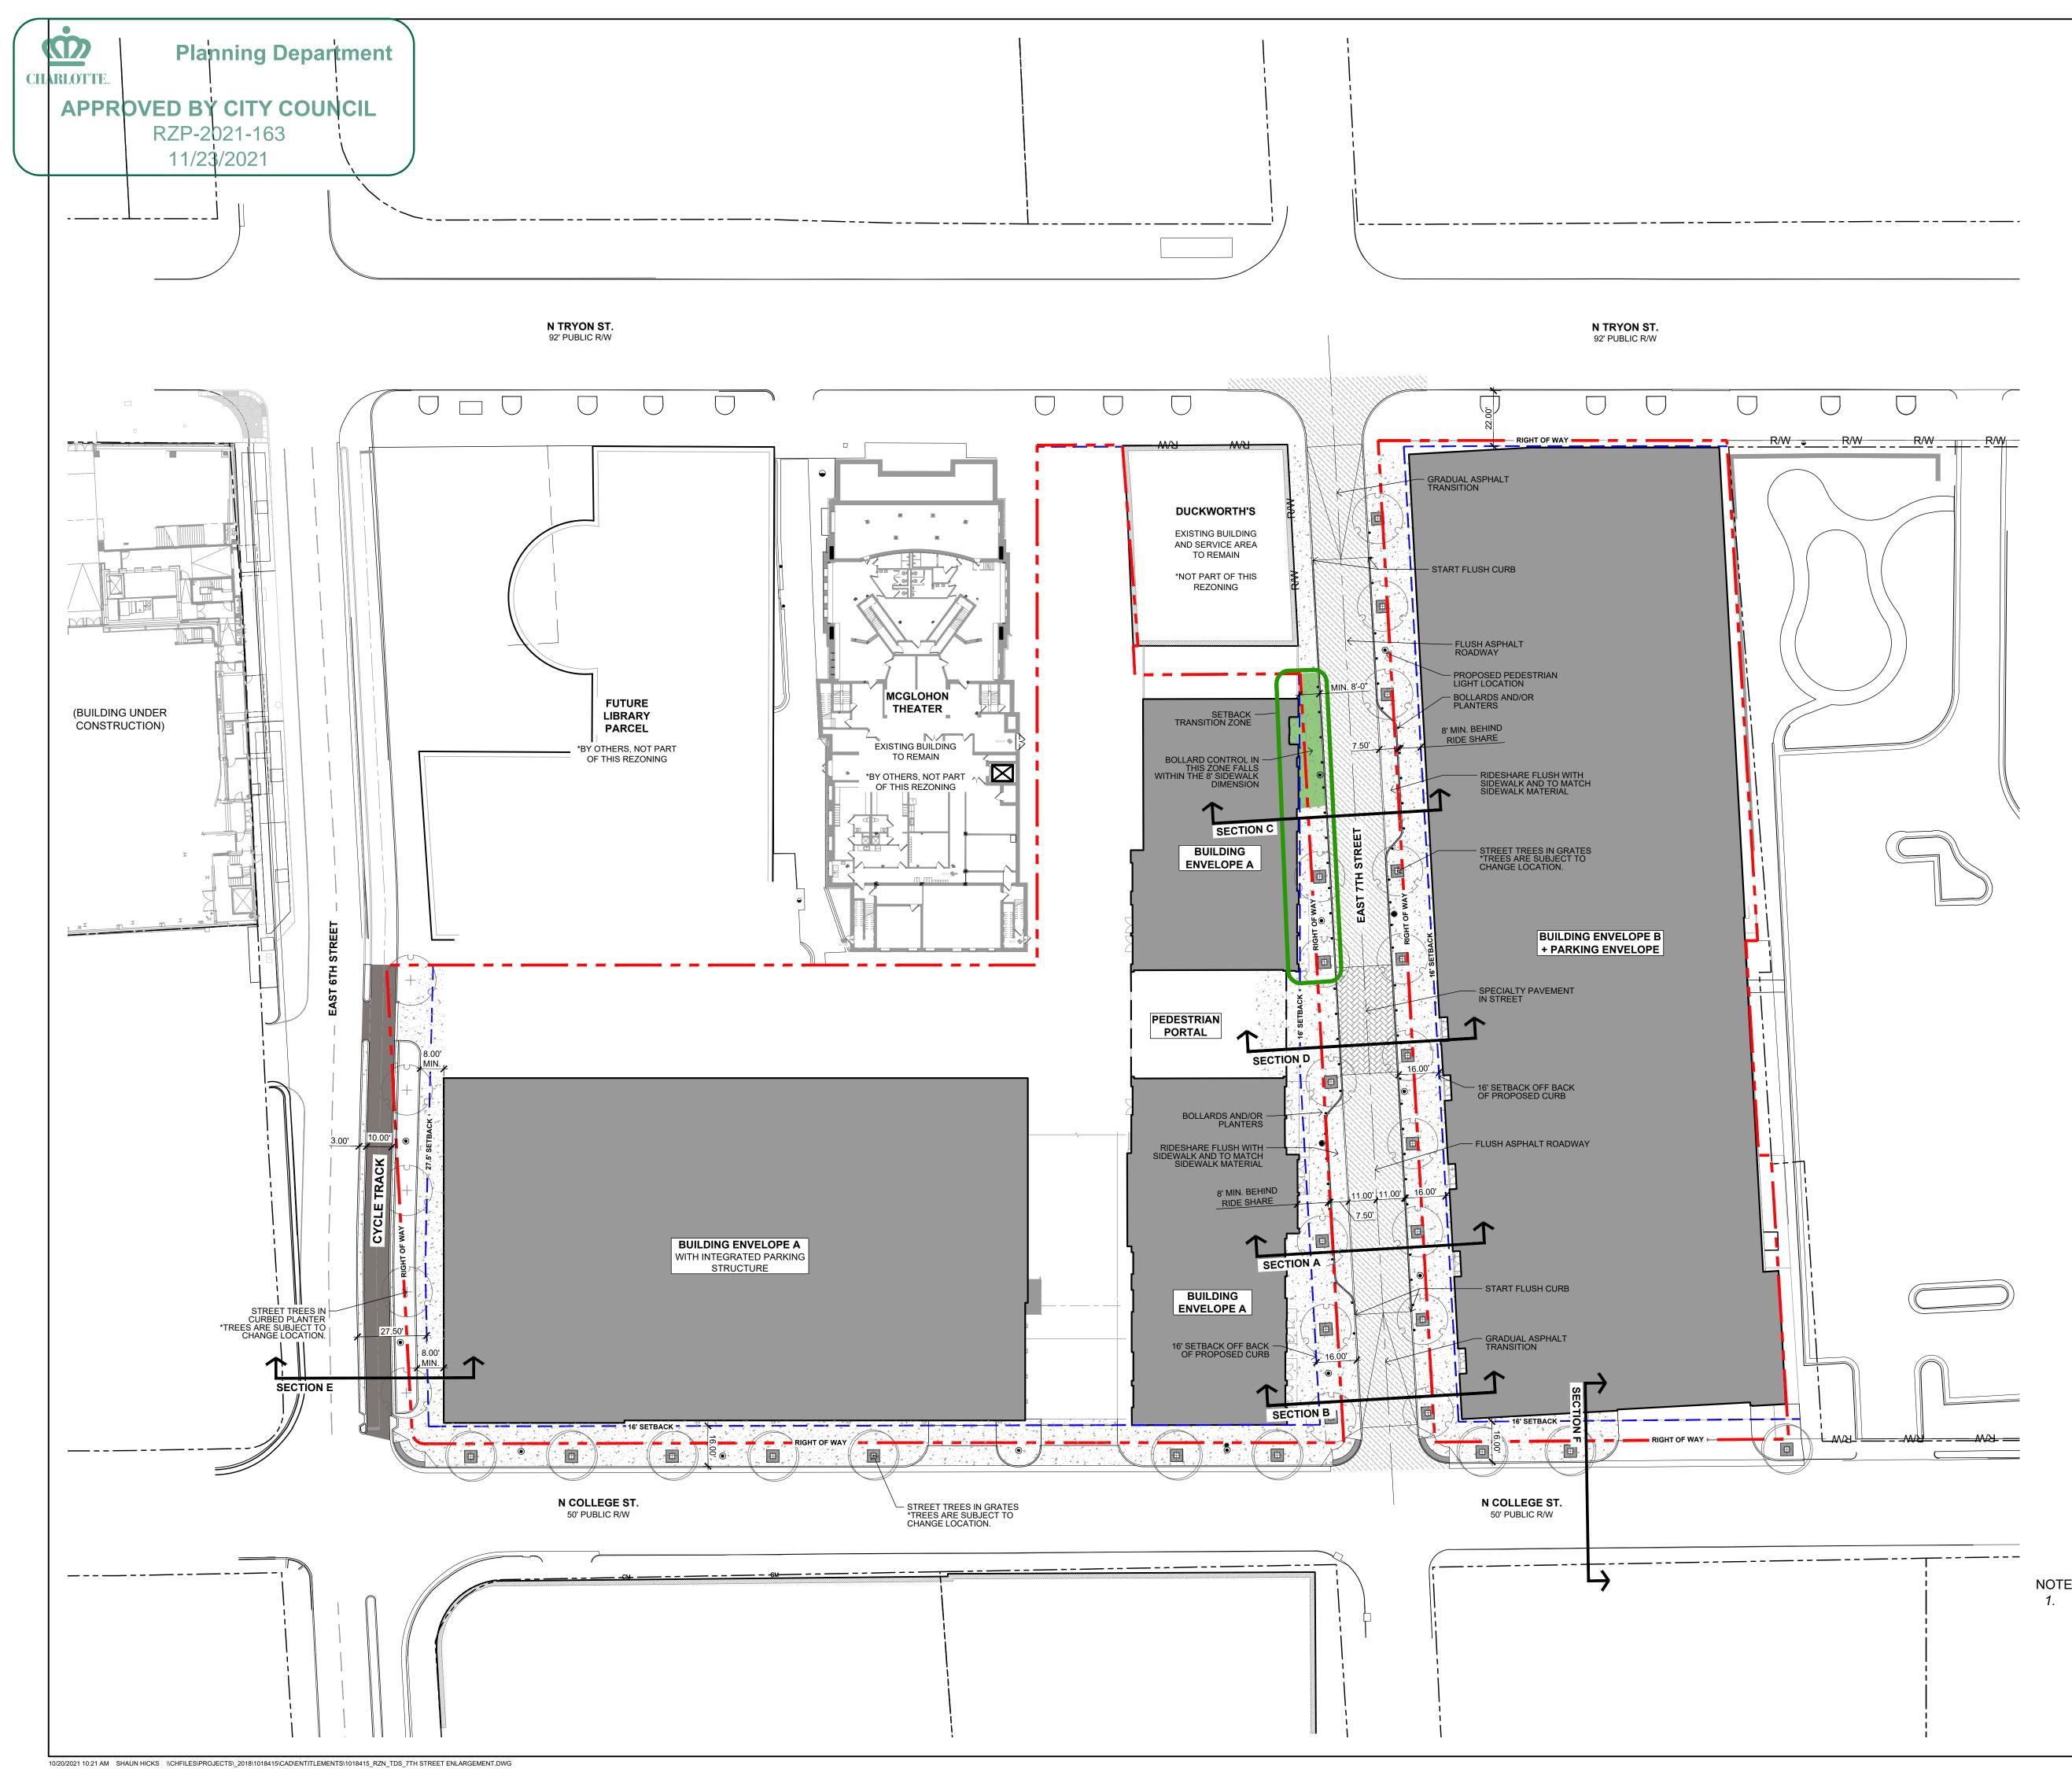

1. THIS ENLARGEMENT PLAN IS CONCEPTUAL IN NATURE TO SHOW GENERAL INTENT, CHARACTER, RELATIONSHIPS OF USES, CIRCULATION, AND DIMENSIONAL CONSTRAINTS FOR THE PURPOSES OF REZONING. FINAL CONSTRUCTION MAY VARY BASED ON PERMITTING AND UNFORESEEN CONDITIONS.

7TH STREET ENLARGEMENT PLAN

SHEET NUMBER RZ-01B

| DOTTE.           | Plann                                                                                  | ing Department<br>BP-Metropolitan NC, LLC                                                                                                                                                                                                                                                                                                                                                                                                                                                                                                                                              |
|------------------|----------------------------------------------------------------------------------------|----------------------------------------------------------------------------------------------------------------------------------------------------------------------------------------------------------------------------------------------------------------------------------------------------------------------------------------------------------------------------------------------------------------------------------------------------------------------------------------------------------------------------------------------------------------------------------------|
| APPF             | ROVED BY C                                                                             | CITY COUNCIL (10/21/2021)                                                                                                                                                                                                                                                                                                                                                                                                                                                                                                                                                              |
|                  | RZP-202                                                                                | 1-163 Rezoning Petition No. 2021-163                                                                                                                                                                                                                                                                                                                                                                                                                                                                                                                                                   |
|                  | e Development Batz                                                                     |                                                                                                                                                                                                                                                                                                                                                                                                                                                                                                                                                                                        |
|                  | creage:<br>ax Parcel #s:                                                               | ± 3.23 acres<br>080-022-08, 080-022-06, 080-022-05, 080-022-04, a portion of 080-022-03, a portion of<br>080-023-04, 080-023-12, 080-023-11, 080-023-08, 080-023-09, 080-023-13 and a portion of                                                                                                                                                                                                                                                                                                                                                                                       |
|                  | xisting Zoning:                                                                        | 080-023-05<br>UMUD-O and UMUD                                                                                                                                                                                                                                                                                                                                                                                                                                                                                                                                                          |
| Ex               | roposed Zoning:<br>kisting Uses:                                                       | UMUD-O SPA and UMUD-O<br>Civic/Institutional and Parking                                                                                                                                                                                                                                                                                                                                                                                                                                                                                                                               |
|                  | roposed Uses:<br>aximum Gross Squ                                                      | All uses permitted by right and under prescribed conditions in UMUD zoning district (with the benefit of the Optional provisions below) together with accessory uses as allowed in the UMUD zoning district (as may be more specifically described in Section 3 below).<br>are feet of Development: As allowed by the UMUD zoning district.                                                                                                                                                                                                                                            |
| NO               | TE: <b>Developm</b>                                                                    | ent standards/provisions not specifically listed or referenced below in this Rezoning Plan<br>mong other items) will be governed by the standards/provisions of the UMUD zoning district.                                                                                                                                                                                                                                                                                                                                                                                              |
| 1.               | General Provisio                                                                       | ons:                                                                                                                                                                                                                                                                                                                                                                                                                                                                                                                                                                                   |
| a.               | attached Sheet Ra<br>Rezoning Petition f                                               | ese Development Standards and the Technical Data Sheet and other graphics, if any, set forth on Z-1 form this rezoning plan (collectively referred to as the "Rezoning Plan") associated with the filed by BP-Metropolitan NC, LLC ("Petitioner") for an approximately ± 3.23 acre site located at North eventh Street (the "Site").                                                                                                                                                                                                                                                   |
| b.               | provisions of the C<br>stringent standards                                             | <b>Ordinance</b> . Development of the Site will be governed by the Rezoning Plan as well as the applicable<br>City of Charlotte Zoning Ordinance (the "Ordinance"). Unless the Rezoning Plan establishes more<br>s, the regulations established under the Ordinance for the UMUD-O zoning classification shall govern<br>king place on the Site, with the benefit of Optional Provisions provided below.                                                                                                                                                                               |
| C.               | driveways, streets<br>set forth on the Re<br>The layout, locatio<br>graphic representa | <b>terations</b> . The schematic depictions of the uses, parking areas, sidewalks, building envelopes, and other development matters and site elements (collectively the "Development/Site Elements") if zoning Plan should be reviewed in conjunction with the provisions of these Development Standards. Ins, sizes and formulations of the Development/Site Elements depicted on the Rezoning Plan are tions of the Development/Site elements proposed. Changes to the Rezoning Plan not anticipated by will be reviewed and approved as allowed by Section 6.207 of the Ordinance. |
| d.               | shall be not be limi                                                                   | <b>ngs Principal and Accessory</b> . The total number of principal buildings to be developed on the Site ted except to the extent expressly limited by the regulations established under the Ordinance for the assification, and with the benefit of the Optional Provisions provided below.                                                                                                                                                                                                                                                                                           |
| e.               | Tax Parcel No. 080<br>as to development<br>yards, buffers, buil                        | <b>Development</b> . The Site together with that certain site located adjacent to the Site and designated as D-02-305 (the "Library Site") may be viewed in the aggregate as a planned/unified development plan taking place on the Site and development taking place on the Library Site. As such, side and rear ding height separation standards, and other similar zoning standards, if applicable at all, will not be between improvements and other site elements located on the Site and the Library Site.                                                                       |
| f.               | and/or frontage of                                                                     | cape and roadway improvements shall be implemented as development occurs within the limits the associated building construction. Each building's certificate of occupancy will be not be issued transportation improvements along building's frontage.                                                                                                                                                                                                                                                                                                                                 |
| g.               | all items not within<br>by CDOT through<br>responsibility for e                        | <b>greement.</b> All non-standard transportation improvements (i.e. granite band, bollards, special pavers, the CLDSM etc.) proposed within the public/City maintained street right-of-way will require approval an encroachment agreement. The encroachment agreement shall specify the maintenance each non-standard transportation improvement item as proposed on site plans/cross-sections. An element must be approved by CDOT prior to the construction/installation of the non-standard item(s).                                                                               |
| h.               |                                                                                        | <b>ocess.</b> The petitioner shall comply with easement requirements as approved under Abandonment during the permitting process.                                                                                                                                                                                                                                                                                                                                                                                                                                                      |
| <b>2.</b><br>The | Optional Provisi<br>following optional p                                               | <b>ons</b> .<br>rovision shall apply to the Site:                                                                                                                                                                                                                                                                                                                                                                                                                                                                                                                                      |
| a.               | or similar areas are                                                                   | g setback from the widest part of the travel lane including the granite band or curb. Ride share, valet<br>e permitted in the setback and between the building(s) and the street along both sides of 7th Street<br>of College Street as generally depicted on the site plan. Locations of the ride share and/or valet<br>usted.                                                                                                                                                                                                                                                        |
| b.               | at the property line                                                                   | m eight (8) foot setback on 7th Street as measured from the back of granite band or curb beginning shared with #080-023-01. The setback shall transition to a minimum sixteen (16) foot setback at the s generally depicted on the Rezoning Plan.                                                                                                                                                                                                                                                                                                                                      |
| C.               | To allow manuever                                                                      | ing in the setback along the frontage of the site and Parcel #080-023-01.                                                                                                                                                                                                                                                                                                                                                                                                                                                                                                              |
| d.               | To allow a 50% rec                                                                     | luction in the required number of loading docks                                                                                                                                                                                                                                                                                                                                                                                                                                                                                                                                        |
| e.               |                                                                                        | on of 5%, above the permitted doorway reduction(s), in the ground floor retail requirement for any ge on College Street.                                                                                                                                                                                                                                                                                                                                                                                                                                                               |
| f.               | To allow the elimi depicted.                                                           | nation of on street parking and reduced lane widths along both sides of 7 $^{ m th}$ Street as generally                                                                                                                                                                                                                                                                                                                                                                                                                                                                               |
| g.               | To allow the elimin                                                                    | ation of on street parking along the west side of College Street as generally depicted.                                                                                                                                                                                                                                                                                                                                                                                                                                                                                                |
| h.               | To not require adh<br>on the Rezoning Pl                                               | erence to the street wall provisions of Section 9.8506.2.a on required fire walls as generally depicted<br>lan.                                                                                                                                                                                                                                                                                                                                                                                                                                                                        |
| 3.               | Permitted Uses,                                                                        | Development Area Limitations:                                                                                                                                                                                                                                                                                                                                                                                                                                                                                                                                                          |
| a.               | -                                                                                      | eveloped with uses permitted by right and under prescribed conditions in the UMUD zoning district<br>essory uses as allowed in the UMUD zoning district, with the benefits of the Optional Provisions                                                                                                                                                                                                                                                                                                                                                                                  |