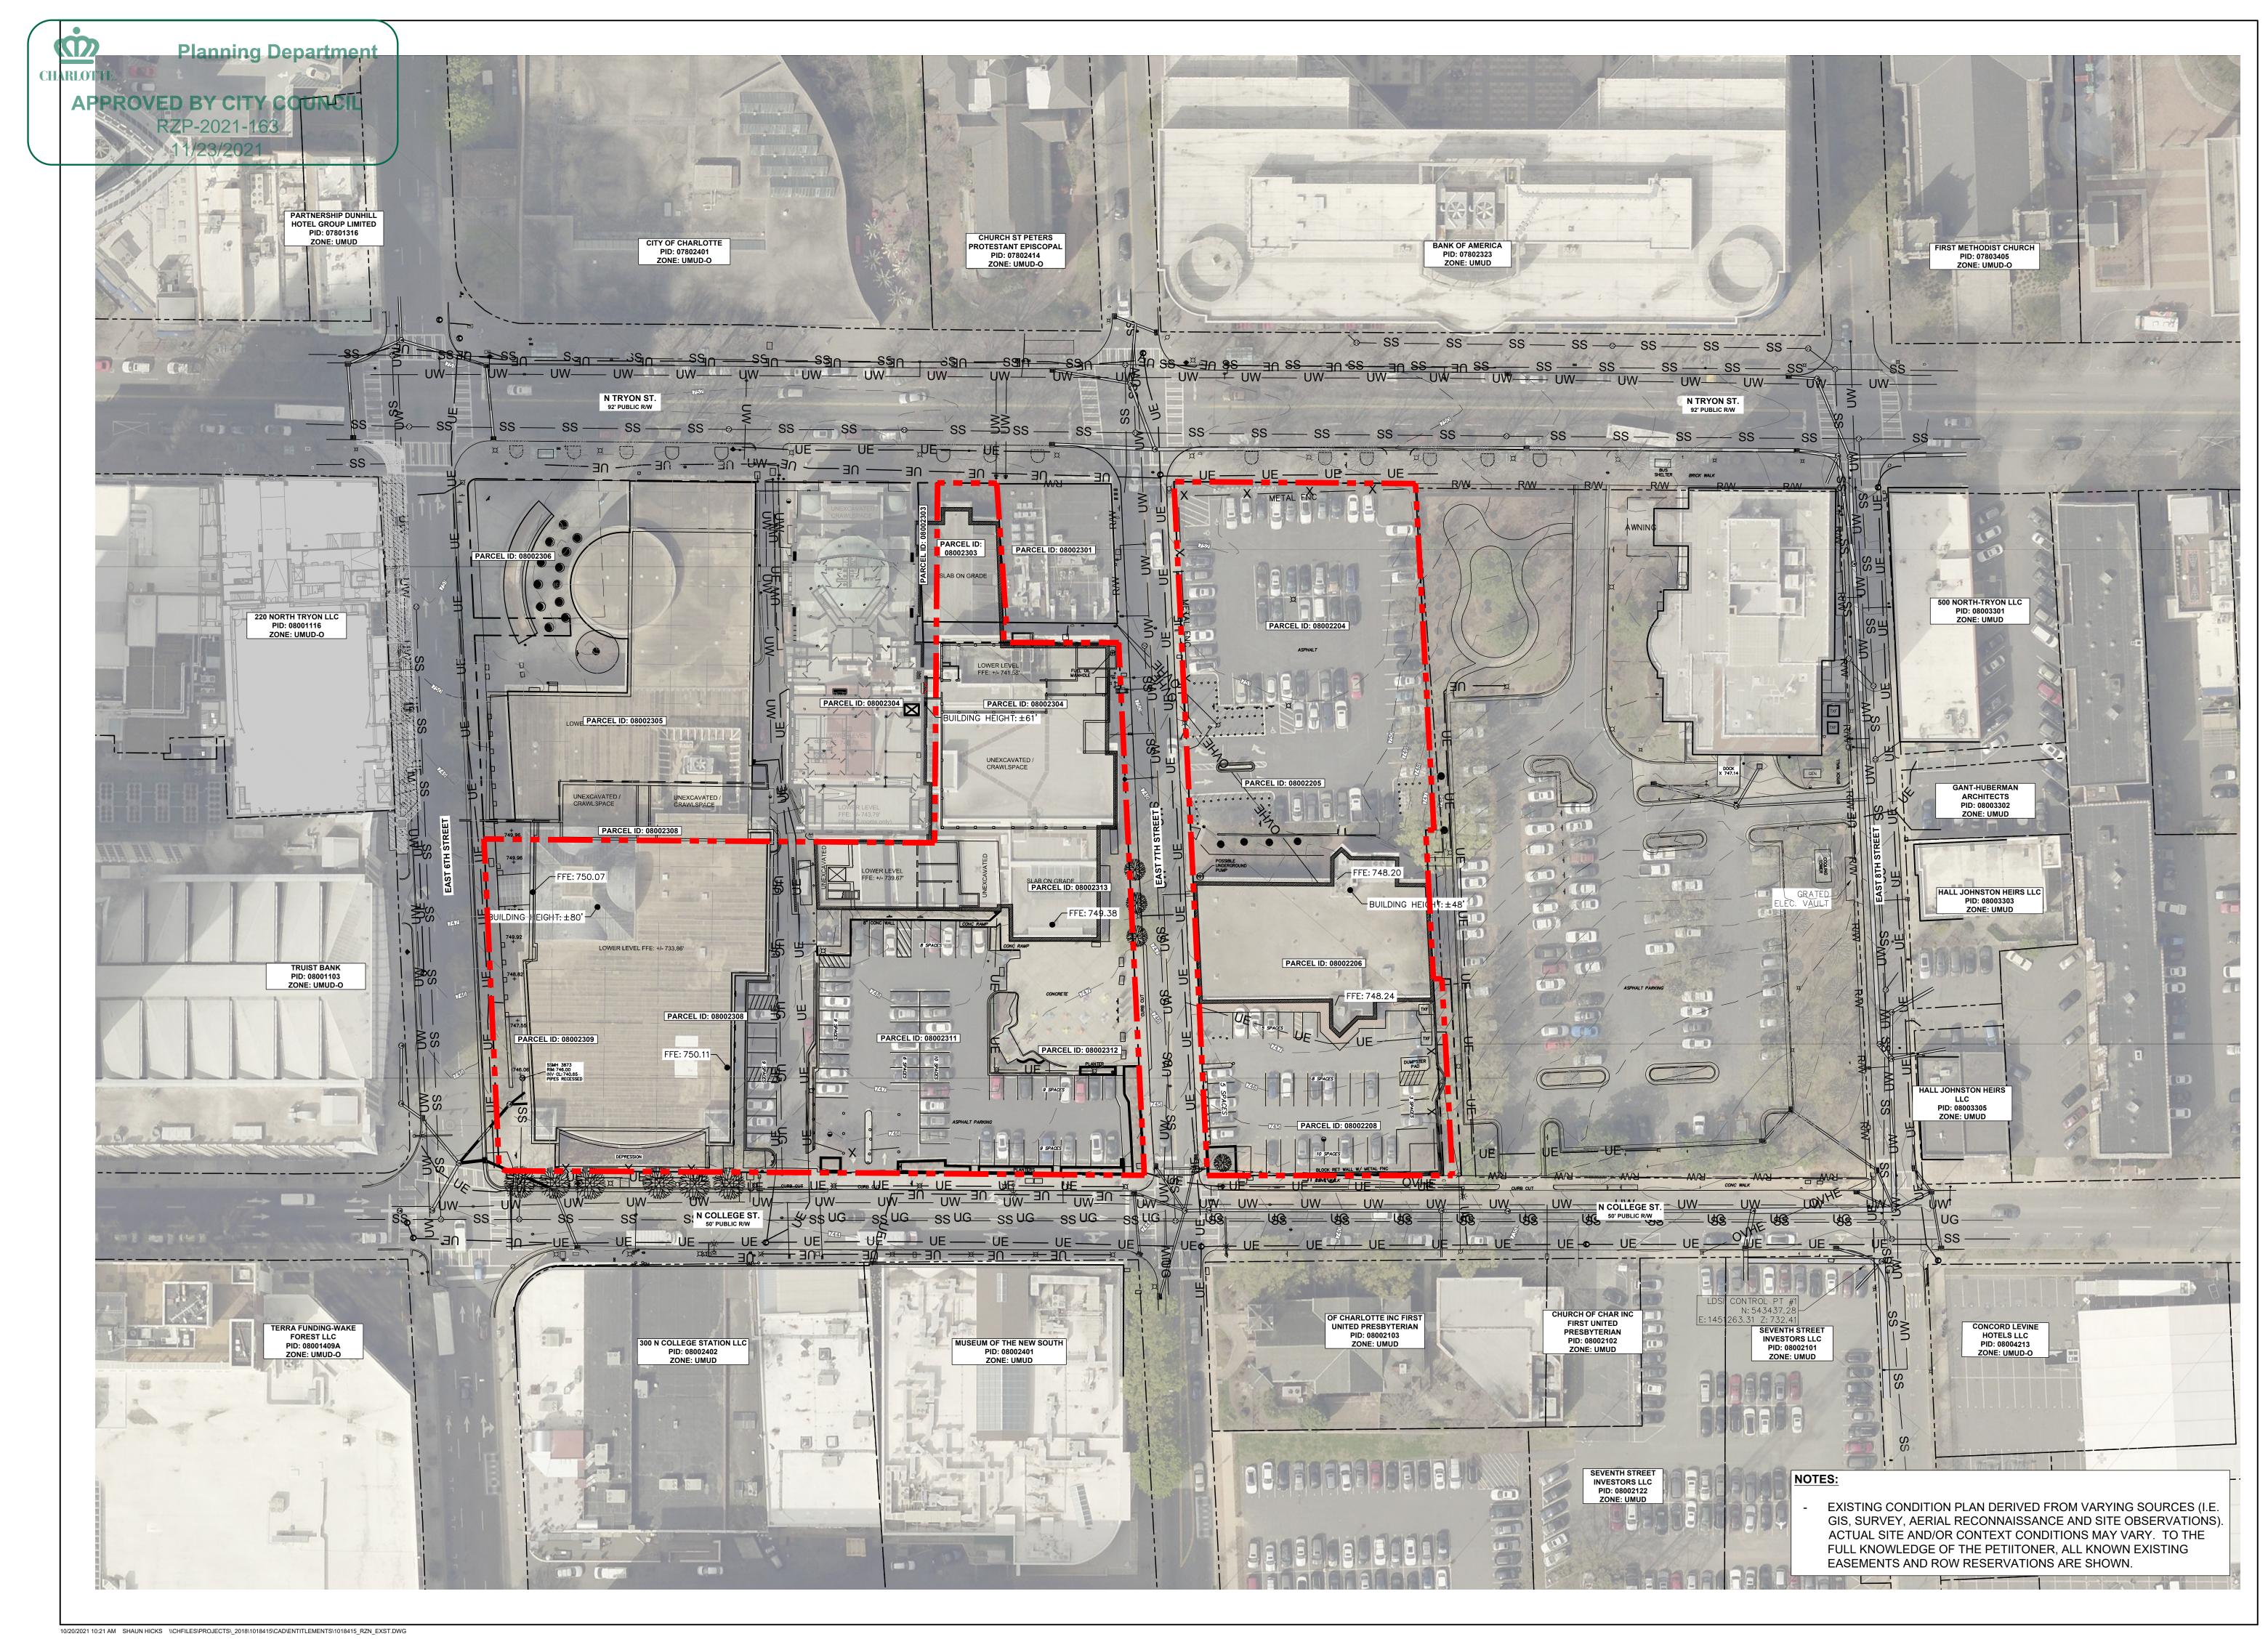

7TH STREET ENLARGEMENT PLAN

SHEET NUMBER RZ-01B

| DOTTE.           | Plann                                                                                  | ing Department<br>BP-Metropolitan NC, LLC                                                                                                                                                                                                                                                                                                                                                                                                                                                                                                                                              |
|------------------|----------------------------------------------------------------------------------------|----------------------------------------------------------------------------------------------------------------------------------------------------------------------------------------------------------------------------------------------------------------------------------------------------------------------------------------------------------------------------------------------------------------------------------------------------------------------------------------------------------------------------------------------------------------------------------------|
| APPF             | ROVED BY C                                                                             | CITY COUNCIL (10/21/2021)                                                                                                                                                                                                                                                                                                                                                                                                                                                                                                                                                              |
|                  | RZP-202                                                                                | 1-163 Rezoning Petition No. 2021-163                                                                                                                                                                                                                                                                                                                                                                                                                                                                                                                                                   |
|                  | e Development Batz                                                                     |                                                                                                                                                                                                                                                                                                                                                                                                                                                                                                                                                                                        |
|                  | creage:<br>ax Parcel #s:                                                               | ± 3.23 acres<br>080-022-08, 080-022-06, 080-022-05, 080-022-04, a portion of 080-022-03, a portion of<br>080-023-04, 080-023-12, 080-023-11, 080-023-08, 080-023-09, 080-023-13 and a portion of                                                                                                                                                                                                                                                                                                                                                                                       |
|                  | xisting Zoning:                                                                        | 080-023-05<br>UMUD-O and UMUD                                                                                                                                                                                                                                                                                                                                                                                                                                                                                                                                                          |
| Ex               | roposed Zoning:<br>kisting Uses:                                                       | UMUD-O SPA and UMUD-O<br>Civic/Institutional and Parking                                                                                                                                                                                                                                                                                                                                                                                                                                                                                                                               |
|                  | roposed Uses:<br>aximum Gross Squ                                                      | All uses permitted by right and under prescribed conditions in UMUD zoning district (with the benefit of the Optional provisions below) together with accessory uses as allowed in the UMUD zoning district (as may be more specifically described in Section 3 below).<br>are feet of Development: As allowed by the UMUD zoning district.                                                                                                                                                                                                                                            |
| NO               | TE: <b>Developm</b>                                                                    | ent standards/provisions not specifically listed or referenced below in this Rezoning Plan<br>mong other items) will be governed by the standards/provisions of the UMUD zoning district.                                                                                                                                                                                                                                                                                                                                                                                              |
| 1.               | General Provisio                                                                       | ons:                                                                                                                                                                                                                                                                                                                                                                                                                                                                                                                                                                                   |
| a.               | attached Sheet Ra<br>Rezoning Petition f                                               | ese Development Standards and the Technical Data Sheet and other graphics, if any, set forth on Z-1 form this rezoning plan (collectively referred to as the "Rezoning Plan") associated with the filed by BP-Metropolitan NC, LLC ("Petitioner") for an approximately ± 3.23 acre site located at North eventh Street (the "Site").                                                                                                                                                                                                                                                   |
| b.               | provisions of the C<br>stringent standards                                             | <b>Ordinance</b> . Development of the Site will be governed by the Rezoning Plan as well as the applicable<br>City of Charlotte Zoning Ordinance (the "Ordinance"). Unless the Rezoning Plan establishes more<br>s, the regulations established under the Ordinance for the UMUD-O zoning classification shall govern<br>king place on the Site, with the benefit of Optional Provisions provided below.                                                                                                                                                                               |
| C.               | driveways, streets<br>set forth on the Re<br>The layout, locatio<br>graphic representa | <b>terations</b> . The schematic depictions of the uses, parking areas, sidewalks, building envelopes, and other development matters and site elements (collectively the "Development/Site Elements") if zoning Plan should be reviewed in conjunction with the provisions of these Development Standards. Ins, sizes and formulations of the Development/Site Elements depicted on the Rezoning Plan are tions of the Development/Site elements proposed. Changes to the Rezoning Plan not anticipated by will be reviewed and approved as allowed by Section 6.207 of the Ordinance. |
| d.               | shall be not be limi                                                                   | <b>ngs Principal and Accessory</b> . The total number of principal buildings to be developed on the Site ted except to the extent expressly limited by the regulations established under the Ordinance for the assification, and with the benefit of the Optional Provisions provided below.                                                                                                                                                                                                                                                                                           |
| e.               | Tax Parcel No. 080<br>as to development<br>yards, buffers, buil                        | <b>Development</b> . The Site together with that certain site located adjacent to the Site and designated as D-02-305 (the "Library Site") may be viewed in the aggregate as a planned/unified development plan taking place on the Site and development taking place on the Library Site. As such, side and rear ding height separation standards, and other similar zoning standards, if applicable at all, will not be between improvements and other site elements located on the Site and the Library Site.                                                                       |
| f.               | and/or frontage of                                                                     | cape and roadway improvements shall be implemented as development occurs within the limits the associated building construction. Each building's certificate of occupancy will be not be issued transportation improvements along building's frontage.                                                                                                                                                                                                                                                                                                                                 |
| g.               | all items not within<br>by CDOT through<br>responsibility for e                        | <b>greement.</b> All non-standard transportation improvements (i.e. granite band, bollards, special pavers, the CLDSM etc.) proposed within the public/City maintained street right-of-way will require approval an encroachment agreement. The encroachment agreement shall specify the maintenance each non-standard transportation improvement item as proposed on site plans/cross-sections. An element must be approved by CDOT prior to the construction/installation of the non-standard item(s).                                                                               |
| h.               |                                                                                        | <b>ocess.</b> The petitioner shall comply with easement requirements as approved under Abandonment during the permitting process.                                                                                                                                                                                                                                                                                                                                                                                                                                                      |
| <b>2.</b><br>The | Optional Provisi<br>following optional p                                               | <b>ons</b> .<br>rovision shall apply to the Site:                                                                                                                                                                                                                                                                                                                                                                                                                                                                                                                                      |
| a.               | or similar areas are                                                                   | g setback from the widest part of the travel lane including the granite band or curb. Ride share, valet<br>e permitted in the setback and between the building(s) and the street along both sides of 7th Street<br>of College Street as generally depicted on the site plan. Locations of the ride share and/or valet<br>usted.                                                                                                                                                                                                                                                        |
| b.               | at the property line                                                                   | m eight (8) foot setback on 7th Street as measured from the back of granite band or curb beginning shared with #080-023-01. The setback shall transition to a minimum sixteen (16) foot setback at the s generally depicted on the Rezoning Plan.                                                                                                                                                                                                                                                                                                                                      |
| C.               | To allow manuever                                                                      | ing in the setback along the frontage of the site and Parcel #080-023-01.                                                                                                                                                                                                                                                                                                                                                                                                                                                                                                              |
| d.               | To allow a 50% rec                                                                     | luction in the required number of loading docks                                                                                                                                                                                                                                                                                                                                                                                                                                                                                                                                        |
| e.               |                                                                                        | on of 5%, above the permitted doorway reduction(s), in the ground floor retail requirement for any ge on College Street.                                                                                                                                                                                                                                                                                                                                                                                                                                                               |
| f.               | To allow the elimi depicted.                                                           | nation of on street parking and reduced lane widths along both sides of 7 $^{ m th}$ Street as generally                                                                                                                                                                                                                                                                                                                                                                                                                                                                               |
| g.               | To allow the elimin                                                                    | ation of on street parking along the west side of College Street as generally depicted.                                                                                                                                                                                                                                                                                                                                                                                                                                                                                                |
| h.               | To not require adh<br>on the Rezoning Pl                                               | erence to the street wall provisions of Section 9.8506.2.a on required fire walls as generally depicted<br>lan.                                                                                                                                                                                                                                                                                                                                                                                                                                                                        |
| 3.               | Permitted Uses,                                                                        | Development Area Limitations:                                                                                                                                                                                                                                                                                                                                                                                                                                                                                                                                                          |
| a.               | -                                                                                      | eveloped with uses permitted by right and under prescribed conditions in the UMUD zoning district<br>essory uses as allowed in the UMUD zoning district, with the benefits of the Optional Provisions                                                                                                                                                                                                                                                                                                                                                                                  |