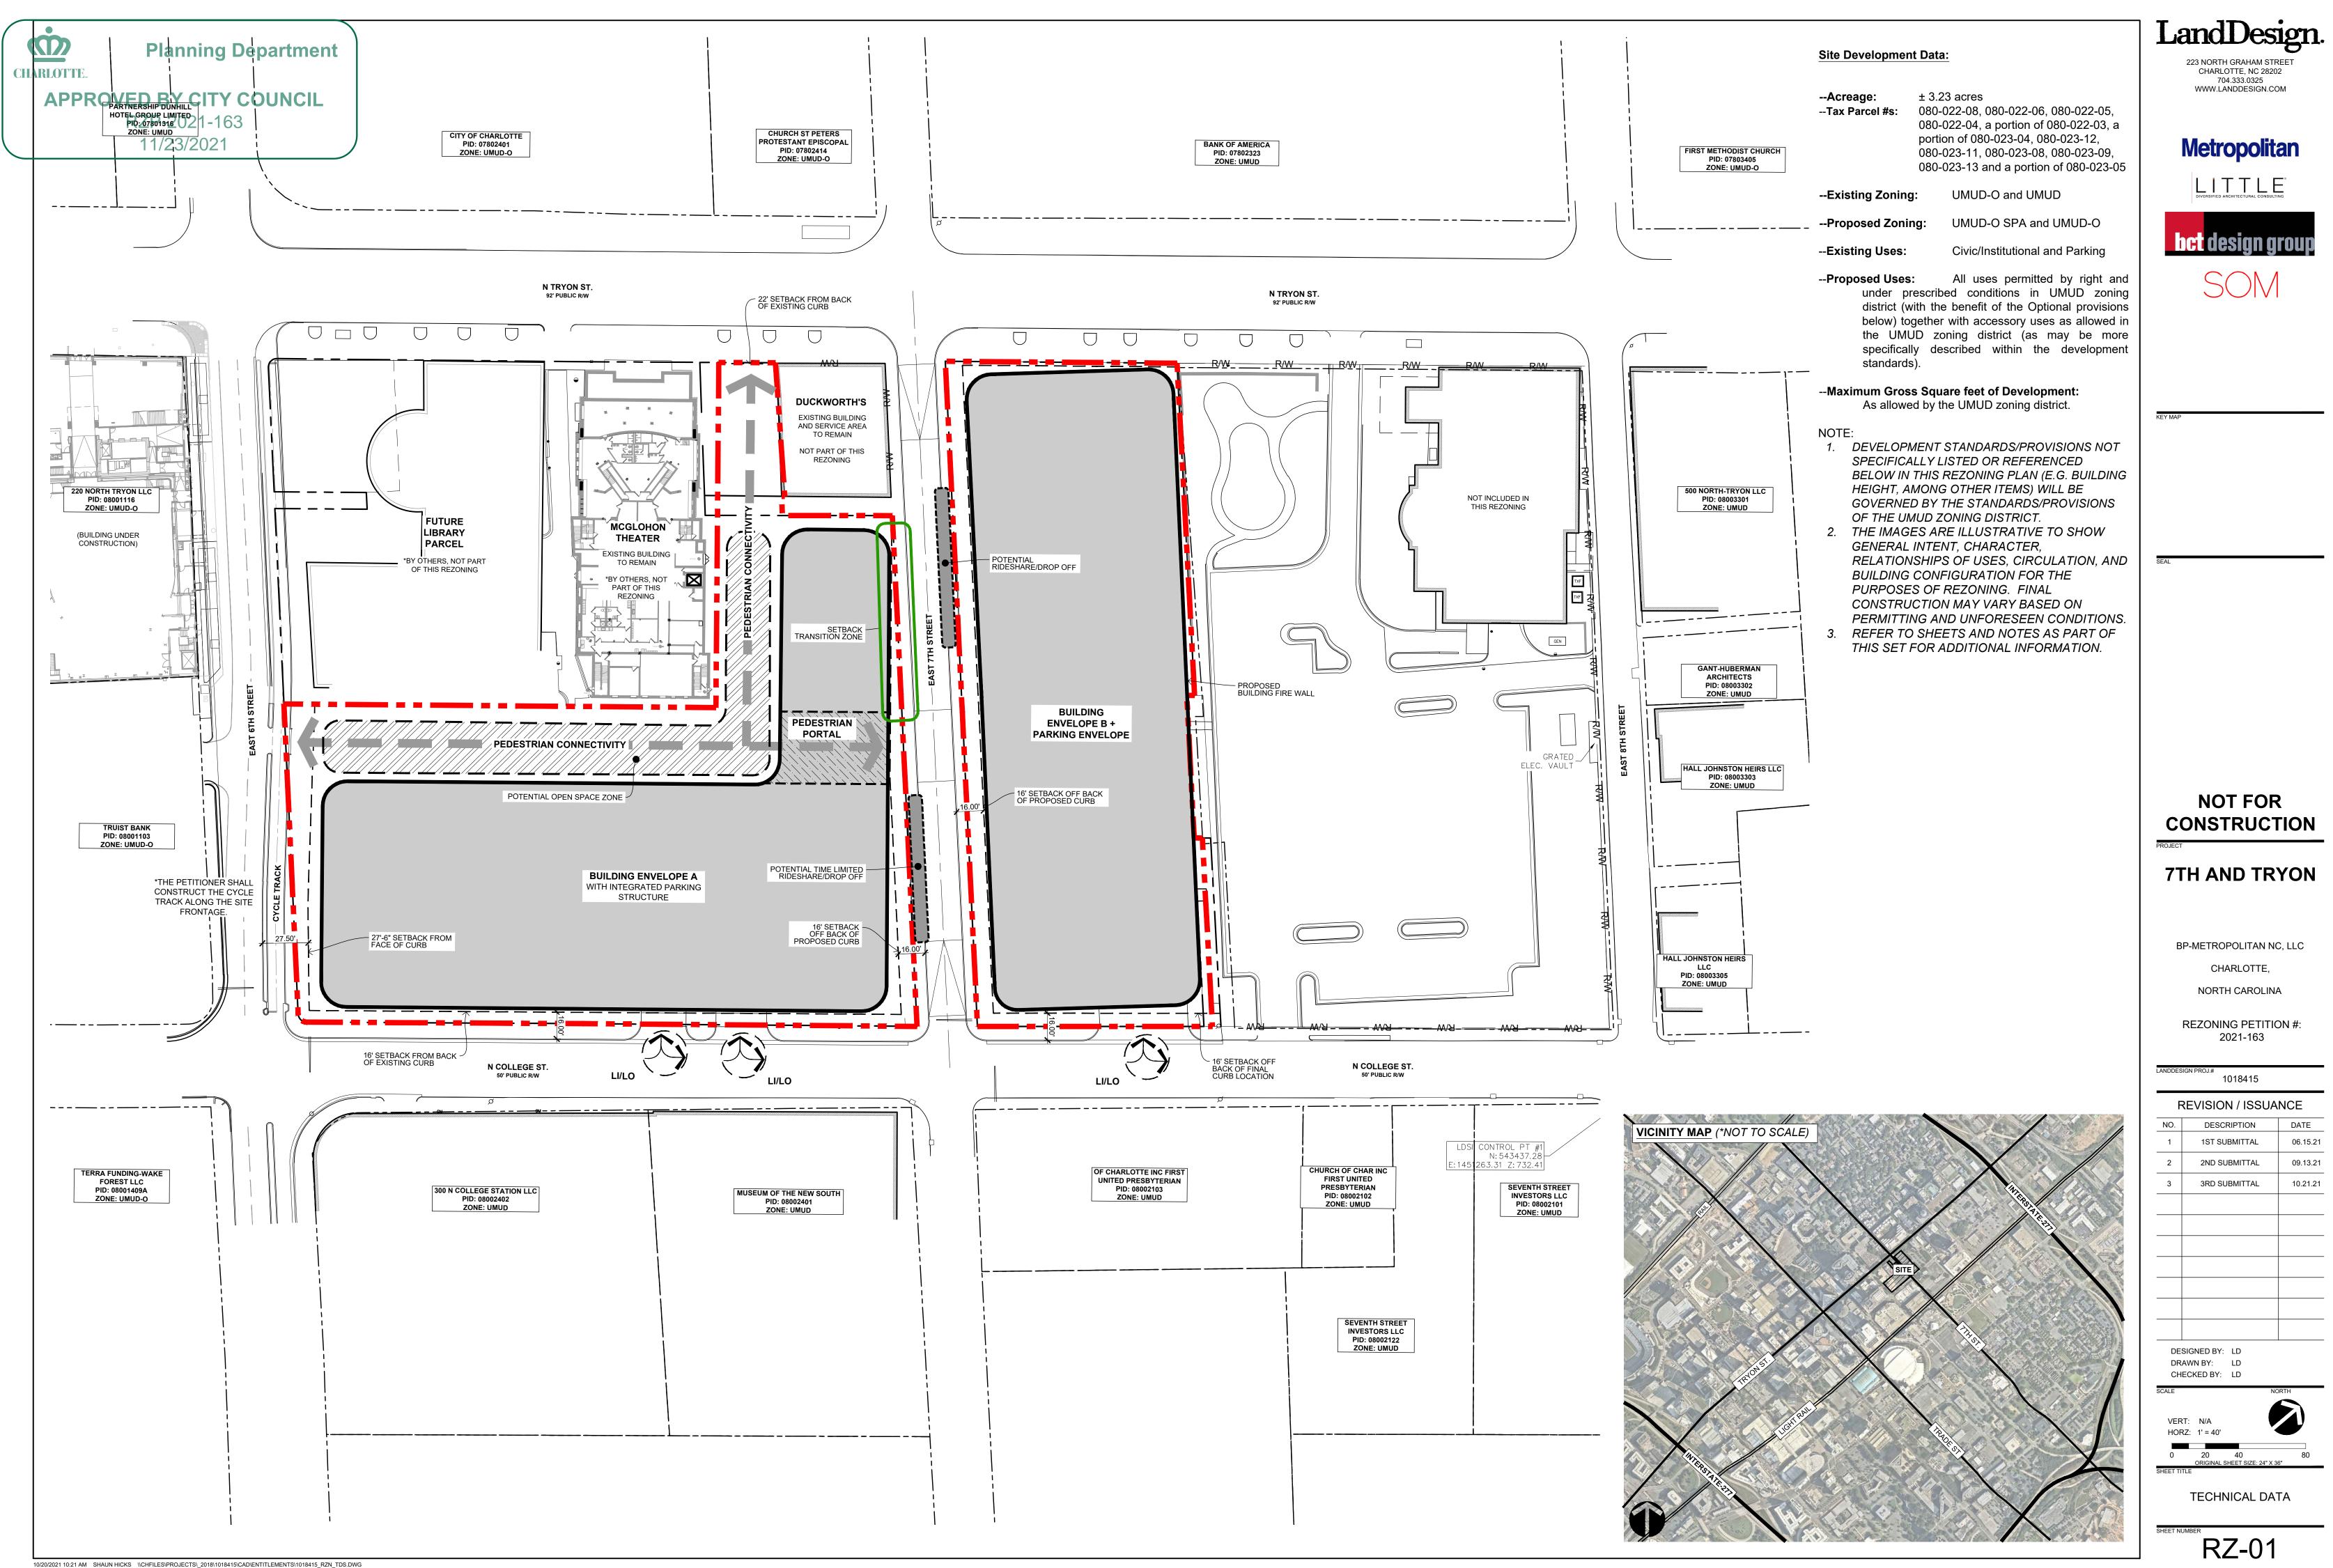

7TH STREET ENLARGEMENT PLAN

SHEET NUMBER RZ-01B

| DOTTE.           | Plann                                                                                  | ing Department<br>BP-Metropolitan NC, LLC                                                                                                                                                                                                                                                                                                                                                                                                                                                                                                                                              |
|------------------|----------------------------------------------------------------------------------------|----------------------------------------------------------------------------------------------------------------------------------------------------------------------------------------------------------------------------------------------------------------------------------------------------------------------------------------------------------------------------------------------------------------------------------------------------------------------------------------------------------------------------------------------------------------------------------------|
| APPF             | ROVED BY C                                                                             | CITY COUNCIL (10/21/2021)                                                                                                                                                                                                                                                                                                                                                                                                                                                                                                                                                              |
|                  | RZP-202                                                                                | 1-163 Rezoning Petition No. 2021-163                                                                                                                                                                                                                                                                                                                                                                                                                                                                                                                                                   |
|                  | e Development Batz                                                                     |                                                                                                                                                                                                                                                                                                                                                                                                                                                                                                                                                                                        |
|                  | creage:<br>ax Parcel #s:                                                               | ± 3.23 acres<br>080-022-08, 080-022-06, 080-022-05, 080-022-04, a portion of 080-022-03, a portion of<br>080-023-04, 080-023-12, 080-023-11, 080-023-08, 080-023-09, 080-023-13 and a portion of                                                                                                                                                                                                                                                                                                                                                                                       |
|                  | xisting Zoning:                                                                        | 080-023-05<br>UMUD-O and UMUD                                                                                                                                                                                                                                                                                                                                                                                                                                                                                                                                                          |
| Ex               | roposed Zoning:<br>kisting Uses:                                                       | UMUD-O SPA and UMUD-O<br>Civic/Institutional and Parking                                                                                                                                                                                                                                                                                                                                                                                                                                                                                                                               |
|                  | roposed Uses:<br>aximum Gross Squ                                                      | All uses permitted by right and under prescribed conditions in UMUD zoning district (with the benefit of the Optional provisions below) together with accessory uses as allowed in the UMUD zoning district (as may be more specifically described in Section 3 below).<br>are feet of Development: As allowed by the UMUD zoning district.                                                                                                                                                                                                                                            |
| NO               | TE: <b>Developm</b>                                                                    | ent standards/provisions not specifically listed or referenced below in this Rezoning Plan<br>mong other items) will be governed by the standards/provisions of the UMUD zoning district.                                                                                                                                                                                                                                                                                                                                                                                              |
| 1.               | General Provisio                                                                       | ons:                                                                                                                                                                                                                                                                                                                                                                                                                                                                                                                                                                                   |
| a.               | attached Sheet Ra<br>Rezoning Petition f                                               | ese Development Standards and the Technical Data Sheet and other graphics, if any, set forth on Z-1 form this rezoning plan (collectively referred to as the "Rezoning Plan") associated with the filed by BP-Metropolitan NC, LLC ("Petitioner") for an approximately ± 3.23 acre site located at North eventh Street (the "Site").                                                                                                                                                                                                                                                   |
| b.               | provisions of the C<br>stringent standards                                             | <b>Ordinance</b> . Development of the Site will be governed by the Rezoning Plan as well as the applicable<br>City of Charlotte Zoning Ordinance (the "Ordinance"). Unless the Rezoning Plan establishes more<br>s, the regulations established under the Ordinance for the UMUD-O zoning classification shall govern<br>king place on the Site, with the benefit of Optional Provisions provided below.                                                                                                                                                                               |
| C.               | driveways, streets<br>set forth on the Re<br>The layout, locatio<br>graphic representa | <b>terations</b> . The schematic depictions of the uses, parking areas, sidewalks, building envelopes, and other development matters and site elements (collectively the "Development/Site Elements") if zoning Plan should be reviewed in conjunction with the provisions of these Development Standards. Ins, sizes and formulations of the Development/Site Elements depicted on the Rezoning Plan are tions of the Development/Site elements proposed. Changes to the Rezoning Plan not anticipated by will be reviewed and approved as allowed by Section 6.207 of the Ordinance. |
| d.               | shall be not be limi                                                                   | <b>ngs Principal and Accessory</b> . The total number of principal buildings to be developed on the Site ted except to the extent expressly limited by the regulations established under the Ordinance for the assification, and with the benefit of the Optional Provisions provided below.                                                                                                                                                                                                                                                                                           |
| e.               | Tax Parcel No. 080<br>as to development<br>yards, buffers, buil                        | <b>Development</b> . The Site together with that certain site located adjacent to the Site and designated as D-02-305 (the "Library Site") may be viewed in the aggregate as a planned/unified development plan taking place on the Site and development taking place on the Library Site. As such, side and rear ding height separation standards, and other similar zoning standards, if applicable at all, will not be between improvements and other site elements located on the Site and the Library Site.                                                                       |
| f.               | and/or frontage of                                                                     | cape and roadway improvements shall be implemented as development occurs within the limits the associated building construction. Each building's certificate of occupancy will be not be issued transportation improvements along building's frontage.                                                                                                                                                                                                                                                                                                                                 |
| g.               | all items not within<br>by CDOT through<br>responsibility for e                        | <b>greement.</b> All non-standard transportation improvements (i.e. granite band, bollards, special pavers, the CLDSM etc.) proposed within the public/City maintained street right-of-way will require approval an encroachment agreement. The encroachment agreement shall specify the maintenance each non-standard transportation improvement item as proposed on site plans/cross-sections. An element must be approved by CDOT prior to the construction/installation of the non-standard item(s).                                                                               |
| h.               |                                                                                        | <b>ocess.</b> The petitioner shall comply with easement requirements as approved under Abandonment during the permitting process.                                                                                                                                                                                                                                                                                                                                                                                                                                                      |
| <b>2.</b><br>The | Optional Provisi<br>following optional p                                               | <b>ons</b> .<br>rovision shall apply to the Site:                                                                                                                                                                                                                                                                                                                                                                                                                                                                                                                                      |
| a.               | or similar areas are                                                                   | g setback from the widest part of the travel lane including the granite band or curb. Ride share, valet<br>e permitted in the setback and between the building(s) and the street along both sides of 7th Street<br>of College Street as generally depicted on the site plan. Locations of the ride share and/or valet<br>usted.                                                                                                                                                                                                                                                        |
| b.               | at the property line                                                                   | m eight (8) foot setback on 7th Street as measured from the back of granite band or curb beginning shared with #080-023-01. The setback shall transition to a minimum sixteen (16) foot setback at the s generally depicted on the Rezoning Plan.                                                                                                                                                                                                                                                                                                                                      |
| C.               | To allow manuever                                                                      | ing in the setback along the frontage of the site and Parcel #080-023-01.                                                                                                                                                                                                                                                                                                                                                                                                                                                                                                              |
| d.               | To allow a 50% rec                                                                     | luction in the required number of loading docks                                                                                                                                                                                                                                                                                                                                                                                                                                                                                                                                        |
| e.               |                                                                                        | on of 5%, above the permitted doorway reduction(s), in the ground floor retail requirement for any ge on College Street.                                                                                                                                                                                                                                                                                                                                                                                                                                                               |
| f.               | To allow the elimi depicted.                                                           | nation of on street parking and reduced lane widths along both sides of 7 $^{ m th}$ Street as generally                                                                                                                                                                                                                                                                                                                                                                                                                                                                               |
| g.               | To allow the elimin                                                                    | ation of on street parking along the west side of College Street as generally depicted.                                                                                                                                                                                                                                                                                                                                                                                                                                                                                                |
| h.               | To not require adh<br>on the Rezoning Pl                                               | erence to the street wall provisions of Section 9.8506.2.a on required fire walls as generally depicted<br>lan.                                                                                                                                                                                                                                                                                                                                                                                                                                                                        |
| 3.               | Permitted Uses,                                                                        | Development Area Limitations:                                                                                                                                                                                                                                                                                                                                                                                                                                                                                                                                                          |
| a.               | -                                                                                      | eveloped with uses permitted by right and under prescribed conditions in the UMUD zoning district<br>essory uses as allowed in the UMUD zoning district, with the benefits of the Optional Provisions                                                                                                                                                                                                                                                                                                                                                                                  |