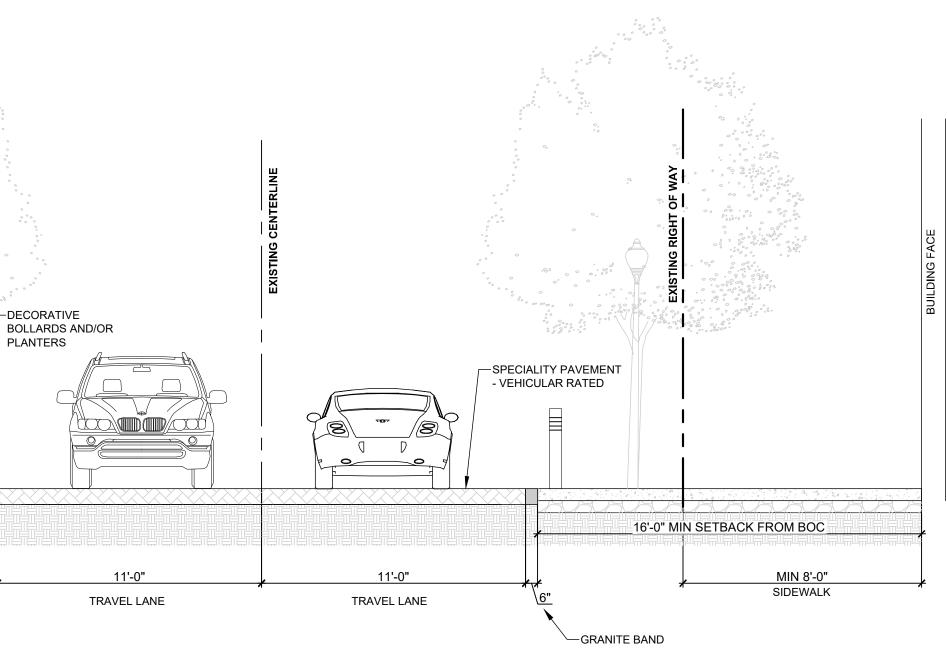

1. THIS ENLARGEMENT PLAN IS CONCEPTUAL IN NATURE TO SHOW GENERAL INTENT, CHARACTER, RELATIONSHIPS OF USES, CIRCULATION, AND DIMENSIONAL CONSTRAINTS FOR THE PURPOSES OF REZONING. FINAL CONSTRUCTION MAY VARY BASED ON PERMITTING AND UNFORESEEN CONDITIONS.

7TH STREET ENLARGEMENT PLAN

SHEET NUMBER RZ-01B

| DOTTE.           | Plann                                                                                  | ing Department<br>BP-Metropolitan NC, LLC                                                                                                                                                                                                                                                                                                                                                                                                                                                                                                                                              |
|------------------|----------------------------------------------------------------------------------------|----------------------------------------------------------------------------------------------------------------------------------------------------------------------------------------------------------------------------------------------------------------------------------------------------------------------------------------------------------------------------------------------------------------------------------------------------------------------------------------------------------------------------------------------------------------------------------------|
| APPF             | ROVED BY C                                                                             | CITY COUNCIL (10/21/2021)                                                                                                                                                                                                                                                                                                                                                                                                                                                                                                                                                              |
|                  | RZP-202                                                                                | 1-163 Rezoning Petition No. 2021-163                                                                                                                                                                                                                                                                                                                                                                                                                                                                                                                                                   |
|                  | e Development Batz                                                                     |                                                                                                                                                                                                                                                                                                                                                                                                                                                                                                                                                                                        |
|                  | creage:<br>ax Parcel #s:                                                               | ± 3.23 acres<br>080-022-08, 080-022-06, 080-022-05, 080-022-04, a portion of 080-022-03, a portion of<br>080-023-04, 080-023-12, 080-023-11, 080-023-08, 080-023-09, 080-023-13 and a portion of                                                                                                                                                                                                                                                                                                                                                                                       |
|                  | xisting Zoning:                                                                        | 080-023-05<br>UMUD-O and UMUD                                                                                                                                                                                                                                                                                                                                                                                                                                                                                                                                                          |
| Ex               | roposed Zoning:<br>kisting Uses:                                                       | UMUD-O SPA and UMUD-O<br>Civic/Institutional and Parking                                                                                                                                                                                                                                                                                                                                                                                                                                                                                                                               |
|                  | roposed Uses:<br>aximum Gross Squ                                                      | All uses permitted by right and under prescribed conditions in UMUD zoning district (with the benefit of the Optional provisions below) together with accessory uses as allowed in the UMUD zoning district (as may be more specifically described in Section 3 below).<br>are feet of Development: As allowed by the UMUD zoning district.                                                                                                                                                                                                                                            |
| NO               | TE: <b>Developm</b>                                                                    | ent standards/provisions not specifically listed or referenced below in this Rezoning Plan<br>mong other items) will be governed by the standards/provisions of the UMUD zoning district.                                                                                                                                                                                                                                                                                                                                                                                              |
| 1.               | General Provisio                                                                       | ons:                                                                                                                                                                                                                                                                                                                                                                                                                                                                                                                                                                                   |
| a.               | attached Sheet Ra<br>Rezoning Petition f                                               | ese Development Standards and the Technical Data Sheet and other graphics, if any, set forth on Z-1 form this rezoning plan (collectively referred to as the "Rezoning Plan") associated with the filed by BP-Metropolitan NC, LLC ("Petitioner") for an approximately ± 3.23 acre site located at North eventh Street (the "Site").                                                                                                                                                                                                                                                   |
| b.               | provisions of the C<br>stringent standards                                             | <b>Ordinance</b> . Development of the Site will be governed by the Rezoning Plan as well as the applicable<br>City of Charlotte Zoning Ordinance (the "Ordinance"). Unless the Rezoning Plan establishes more<br>s, the regulations established under the Ordinance for the UMUD-O zoning classification shall govern<br>king place on the Site, with the benefit of Optional Provisions provided below.                                                                                                                                                                               |
| C.               | driveways, streets<br>set forth on the Re<br>The layout, locatio<br>graphic representa | <b>terations</b> . The schematic depictions of the uses, parking areas, sidewalks, building envelopes, and other development matters and site elements (collectively the "Development/Site Elements") if zoning Plan should be reviewed in conjunction with the provisions of these Development Standards. Ins, sizes and formulations of the Development/Site Elements depicted on the Rezoning Plan are tions of the Development/Site elements proposed. Changes to the Rezoning Plan not anticipated by will be reviewed and approved as allowed by Section 6.207 of the Ordinance. |
| d.               | shall be not be limi                                                                   | <b>ngs Principal and Accessory</b> . The total number of principal buildings to be developed on the Site ted except to the extent expressly limited by the regulations established under the Ordinance for the assification, and with the benefit of the Optional Provisions provided below.                                                                                                                                                                                                                                                                                           |
| e.               | Tax Parcel No. 080<br>as to development<br>yards, buffers, buil                        | <b>Development</b> . The Site together with that certain site located adjacent to the Site and designated as D-02-305 (the "Library Site") may be viewed in the aggregate as a planned/unified development plan taking place on the Site and development taking place on the Library Site. As such, side and rear ding height separation standards, and other similar zoning standards, if applicable at all, will not be between improvements and other site elements located on the Site and the Library Site.                                                                       |
| f.               | and/or frontage of                                                                     | cape and roadway improvements shall be implemented as development occurs within the limits the associated building construction. Each building's certificate of occupancy will be not be issued transportation improvements along building's frontage.                                                                                                                                                                                                                                                                                                                                 |
| g.               | all items not within<br>by CDOT through<br>responsibility for e                        | <b>greement.</b> All non-standard transportation improvements (i.e. granite band, bollards, special pavers, the CLDSM etc.) proposed within the public/City maintained street right-of-way will require approval an encroachment agreement. The encroachment agreement shall specify the maintenance each non-standard transportation improvement item as proposed on site plans/cross-sections. An element must be approved by CDOT prior to the construction/installation of the non-standard item(s).                                                                               |
| h.               |                                                                                        | <b>ocess.</b> The petitioner shall comply with easement requirements as approved under Abandonment during the permitting process.                                                                                                                                                                                                                                                                                                                                                                                                                                                      |
| <b>2.</b><br>The | Optional Provisi<br>following optional p                                               | <b>ons</b> .<br>rovision shall apply to the Site:                                                                                                                                                                                                                                                                                                                                                                                                                                                                                                                                      |
| a.               | or similar areas are                                                                   | g setback from the widest part of the travel lane including the granite band or curb. Ride share, valet<br>e permitted in the setback and between the building(s) and the street along both sides of 7th Street<br>of College Street as generally depicted on the site plan. Locations of the ride share and/or valet<br>usted.                                                                                                                                                                                                                                                        |
| b.               | at the property line                                                                   | m eight (8) foot setback on 7th Street as measured from the back of granite band or curb beginning shared with #080-023-01. The setback shall transition to a minimum sixteen (16) foot setback at the s generally depicted on the Rezoning Plan.                                                                                                                                                                                                                                                                                                                                      |
| C.               | To allow manuever                                                                      | ing in the setback along the frontage of the site and Parcel #080-023-01.                                                                                                                                                                                                                                                                                                                                                                                                                                                                                                              |
| d.               | To allow a 50% rec                                                                     | luction in the required number of loading docks                                                                                                                                                                                                                                                                                                                                                                                                                                                                                                                                        |
| e.               |                                                                                        | on of 5%, above the permitted doorway reduction(s), in the ground floor retail requirement for any ge on College Street.                                                                                                                                                                                                                                                                                                                                                                                                                                                               |
| f.               | To allow the elimi depicted.                                                           | nation of on street parking and reduced lane widths along both sides of 7 $^{ m th}$ Street as generally                                                                                                                                                                                                                                                                                                                                                                                                                                                                               |
| g.               | To allow the elimin                                                                    | ation of on street parking along the west side of College Street as generally depicted.                                                                                                                                                                                                                                                                                                                                                                                                                                                                                                |
| h.               | To not require adh<br>on the Rezoning Pl                                               | erence to the street wall provisions of Section 9.8506.2.a on required fire walls as generally depicted<br>lan.                                                                                                                                                                                                                                                                                                                                                                                                                                                                        |
| 3.               | Permitted Uses,                                                                        | Development Area Limitations:                                                                                                                                                                                                                                                                                                                                                                                                                                                                                                                                                          |
| a.               | -                                                                                      | eveloped with uses permitted by right and under prescribed conditions in the UMUD zoning district<br>essory uses as allowed in the UMUD zoning district, with the benefits of the Optional Provisions                                                                                                                                                                                                                                                                                                                                                                                  |