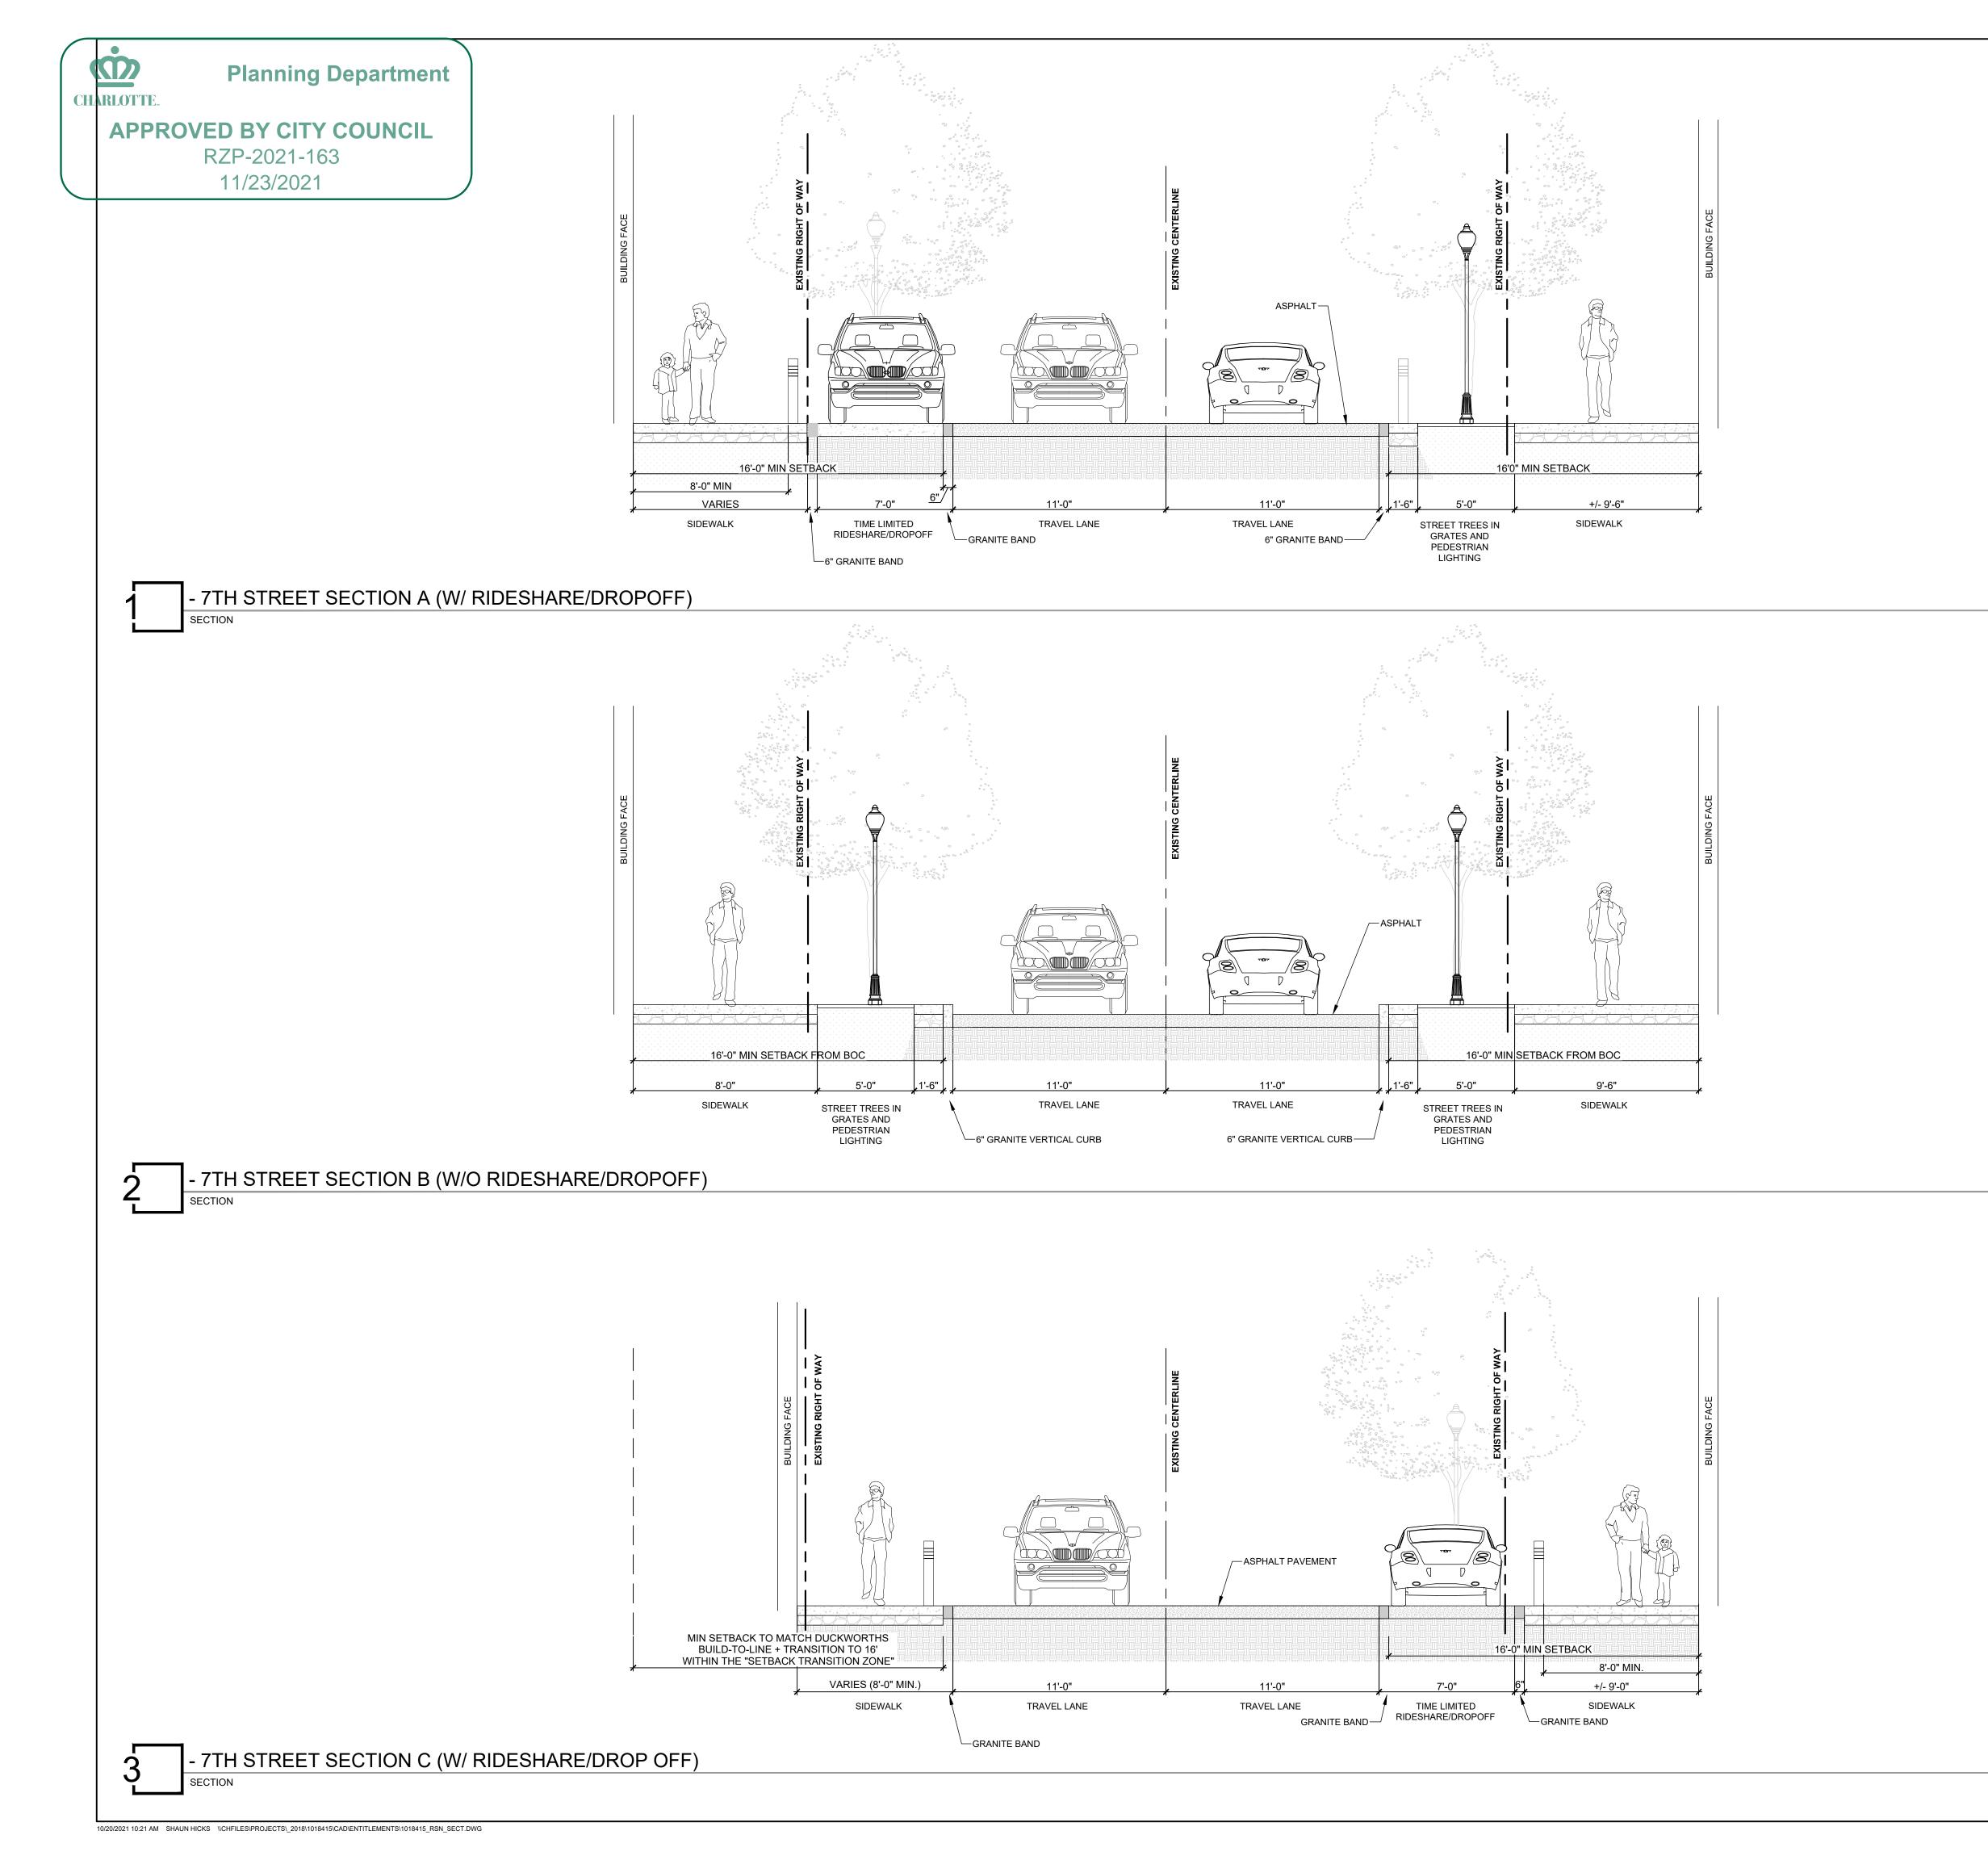

#### NOTE:

1. PROWAG AND DRAINAGE ADJUSTMENTS WILL BE ACCOUNTED

- FOR DURING THE PERMIT PROCESS.2. CONSTRUCTION MEANS AND METHODS WILL BE DETERMINED
- AND COORDINATED DURING THE PERMIT PROCESS

WWW.LANDDESIGN.COM