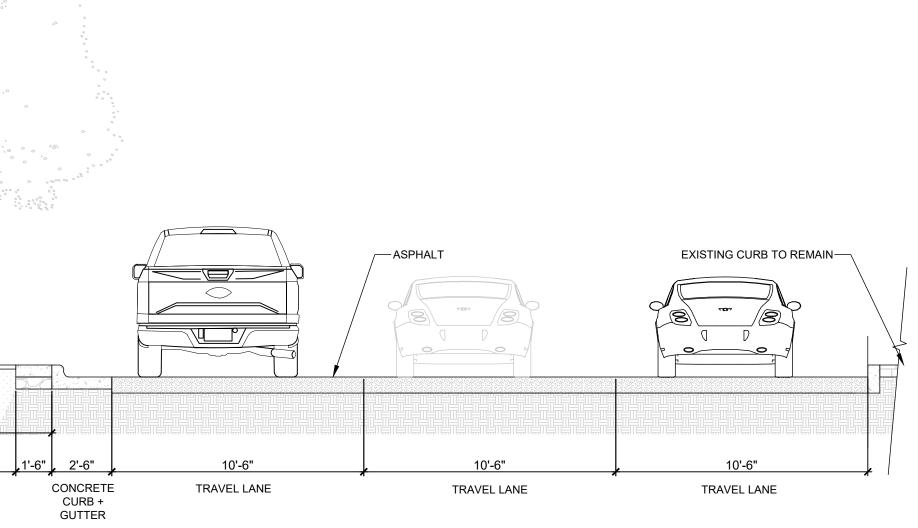

1. THIS ENLARGEMENT PLAN IS CONCEPTUAL IN NATURE TO SHOW GENERAL INTENT, CHARACTER, RELATIONSHIPS OF USES, CIRCULATION, AND DIMENSIONAL CONSTRAINTS FOR THE PURPOSES OF REZONING. FINAL CONSTRUCTION MAY VARY BASED ON PERMITTING AND UNFORESEEN CONDITIONS.

7TH STREET ENLARGEMENT PLAN

SHEET NUMBER RZ-01B

| DOTTE.           | Plann                                                                                  | ing Department<br>BP-Metropolitan NC, LLC                                                                                                                                                                                                                                                                                                                                                                                                                                                                                                                                              |
|------------------|----------------------------------------------------------------------------------------|----------------------------------------------------------------------------------------------------------------------------------------------------------------------------------------------------------------------------------------------------------------------------------------------------------------------------------------------------------------------------------------------------------------------------------------------------------------------------------------------------------------------------------------------------------------------------------------|
| APPF             | ROVED BY C                                                                             | CITY COUNCIL (10/21/2021)                                                                                                                                                                                                                                                                                                                                                                                                                                                                                                                                                              |
|                  | RZP-202                                                                                | 1-163 Rezoning Petition No. 2021-163                                                                                                                                                                                                                                                                                                                                                                                                                                                                                                                                                   |
|                  | e Development Batz                                                                     |                                                                                                                                                                                                                                                                                                                                                                                                                                                                                                                                                                                        |
|                  | creage:<br>ax Parcel #s:                                                               | ± 3.23 acres<br>080-022-08, 080-022-06, 080-022-05, 080-022-04, a portion of 080-022-03, a portion of<br>080-023-04, 080-023-12, 080-023-11, 080-023-08, 080-023-09, 080-023-13 and a portion of                                                                                                                                                                                                                                                                                                                                                                                       |
|                  | xisting Zoning:                                                                        | 080-023-05<br>UMUD-O and UMUD                                                                                                                                                                                                                                                                                                                                                                                                                                                                                                                                                          |
| Ex               | roposed Zoning:<br>kisting Uses:                                                       | UMUD-O SPA and UMUD-O<br>Civic/Institutional and Parking                                                                                                                                                                                                                                                                                                                                                                                                                                                                                                                               |
|                  | roposed Uses:<br>aximum Gross Squ                                                      | All uses permitted by right and under prescribed conditions in UMUD zoning district (with the benefit of the Optional provisions below) together with accessory uses as allowed in the UMUD zoning district (as may be more specifically described in Section 3 below).<br>are feet of Development: As allowed by the UMUD zoning district.                                                                                                                                                                                                                                            |
| NO               | TE: <b>Developm</b>                                                                    | ent standards/provisions not specifically listed or referenced below in this Rezoning Plan<br>mong other items) will be governed by the standards/provisions of the UMUD zoning district.                                                                                                                                                                                                                                                                                                                                                                                              |
| 1.               | General Provisio                                                                       | ons:                                                                                                                                                                                                                                                                                                                                                                                                                                                                                                                                                                                   |
| a.               | attached Sheet Ra<br>Rezoning Petition f                                               | ese Development Standards and the Technical Data Sheet and other graphics, if any, set forth on Z-1 form this rezoning plan (collectively referred to as the "Rezoning Plan") associated with the filed by BP-Metropolitan NC, LLC ("Petitioner") for an approximately ± 3.23 acre site located at North eventh Street (the "Site").                                                                                                                                                                                                                                                   |
| b.               | provisions of the C<br>stringent standards                                             | <b>Ordinance</b> . Development of the Site will be governed by the Rezoning Plan as well as the applicable<br>City of Charlotte Zoning Ordinance (the "Ordinance"). Unless the Rezoning Plan establishes more<br>s, the regulations established under the Ordinance for the UMUD-O zoning classification shall govern<br>king place on the Site, with the benefit of Optional Provisions provided below.                                                                                                                                                                               |
| C.               | driveways, streets<br>set forth on the Re<br>The layout, locatio<br>graphic representa | <b>terations</b> . The schematic depictions of the uses, parking areas, sidewalks, building envelopes, and other development matters and site elements (collectively the "Development/Site Elements") if zoning Plan should be reviewed in conjunction with the provisions of these Development Standards. Ins, sizes and formulations of the Development/Site Elements depicted on the Rezoning Plan are tions of the Development/Site elements proposed. Changes to the Rezoning Plan not anticipated by will be reviewed and approved as allowed by Section 6.207 of the Ordinance. |
| d.               | shall be not be limi                                                                   | <b>ngs Principal and Accessory</b> . The total number of principal buildings to be developed on the Site ted except to the extent expressly limited by the regulations established under the Ordinance for the assification, and with the benefit of the Optional Provisions provided below.                                                                                                                                                                                                                                                                                           |
| e.               | Tax Parcel No. 080<br>as to development<br>yards, buffers, buil                        | <b>Development</b> . The Site together with that certain site located adjacent to the Site and designated as D-02-305 (the "Library Site") may be viewed in the aggregate as a planned/unified development plan taking place on the Site and development taking place on the Library Site. As such, side and rear ding height separation standards, and other similar zoning standards, if applicable at all, will not be between improvements and other site elements located on the Site and the Library Site.                                                                       |
| f.               | and/or frontage of                                                                     | cape and roadway improvements shall be implemented as development occurs within the limits the associated building construction. Each building's certificate of occupancy will be not be issued transportation improvements along building's frontage.                                                                                                                                                                                                                                                                                                                                 |
| g.               | all items not within<br>by CDOT through<br>responsibility for e                        | <b>greement.</b> All non-standard transportation improvements (i.e. granite band, bollards, special pavers, the CLDSM etc.) proposed within the public/City maintained street right-of-way will require approval an encroachment agreement. The encroachment agreement shall specify the maintenance each non-standard transportation improvement item as proposed on site plans/cross-sections. An element must be approved by CDOT prior to the construction/installation of the non-standard item(s).                                                                               |
| h.               |                                                                                        | <b>ocess.</b> The petitioner shall comply with easement requirements as approved under Abandonment during the permitting process.                                                                                                                                                                                                                                                                                                                                                                                                                                                      |
| <b>2.</b><br>The | Optional Provisi<br>following optional p                                               | <b>ons</b> .<br>rovision shall apply to the Site:                                                                                                                                                                                                                                                                                                                                                                                                                                                                                                                                      |
| a.               | or similar areas are                                                                   | g setback from the widest part of the travel lane including the granite band or curb. Ride share, valet<br>e permitted in the setback and between the building(s) and the street along both sides of 7th Street<br>of College Street as generally depicted on the site plan. Locations of the ride share and/or valet<br>usted.                                                                                                                                                                                                                                                        |
| b.               | at the property line                                                                   | m eight (8) foot setback on 7th Street as measured from the back of granite band or curb beginning shared with #080-023-01. The setback shall transition to a minimum sixteen (16) foot setback at the s generally depicted on the Rezoning Plan.                                                                                                                                                                                                                                                                                                                                      |
| C.               | To allow manuever                                                                      | ing in the setback along the frontage of the site and Parcel #080-023-01.                                                                                                                                                                                                                                                                                                                                                                                                                                                                                                              |
| d.               | To allow a 50% rec                                                                     | luction in the required number of loading docks                                                                                                                                                                                                                                                                                                                                                                                                                                                                                                                                        |
| e.               |                                                                                        | on of 5%, above the permitted doorway reduction(s), in the ground floor retail requirement for any ge on College Street.                                                                                                                                                                                                                                                                                                                                                                                                                                                               |
| f.               | To allow the elimi depicted.                                                           | nation of on street parking and reduced lane widths along both sides of 7 $^{ m th}$ Street as generally                                                                                                                                                                                                                                                                                                                                                                                                                                                                               |
| g.               | To allow the elimin                                                                    | ation of on street parking along the west side of College Street as generally depicted.                                                                                                                                                                                                                                                                                                                                                                                                                                                                                                |
| h.               | To not require adh<br>on the Rezoning Pl                                               | erence to the street wall provisions of Section 9.8506.2.a on required fire walls as generally depicted<br>lan.                                                                                                                                                                                                                                                                                                                                                                                                                                                                        |
| 3.               | Permitted Uses,                                                                        | Development Area Limitations:                                                                                                                                                                                                                                                                                                                                                                                                                                                                                                                                                          |
| a.               | -                                                                                      | eveloped with uses permitted by right and under prescribed conditions in the UMUD zoning district<br>essory uses as allowed in the UMUD zoning district, with the benefits of the Optional Provisions                                                                                                                                                                                                                                                                                                                                                                                  |