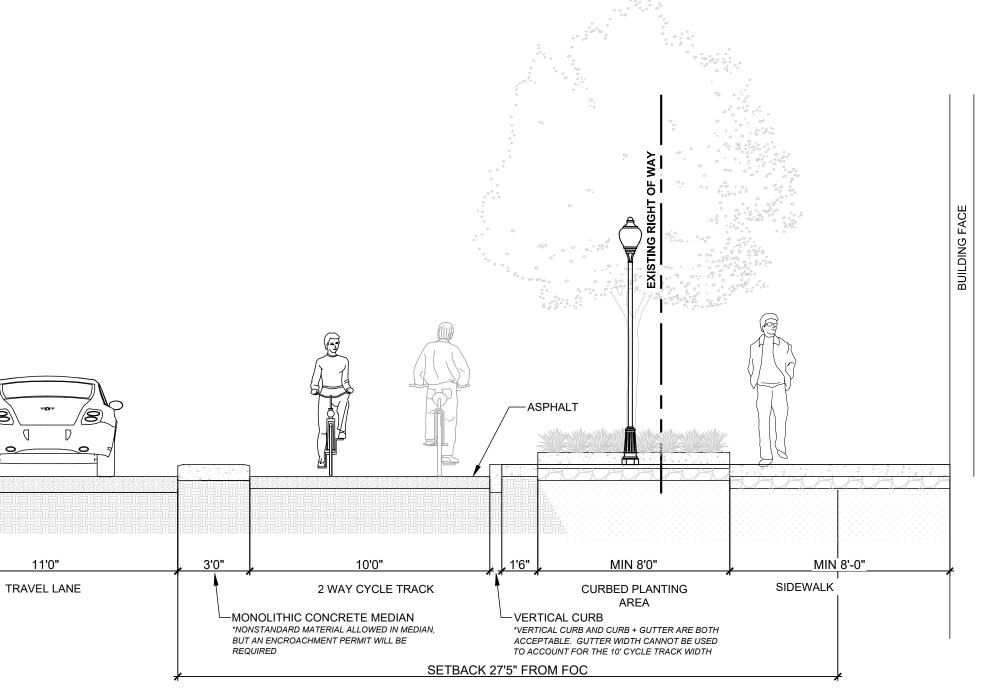

1. THIS ENLARGEMENT PLAN IS CONCEPTUAL IN NATURE TO SHOW GENERAL INTENT, CHARACTER, RELATIONSHIPS OF USES, CIRCULATION, AND DIMENSIONAL CONSTRAINTS FOR THE PURPOSES OF REZONING. FINAL CONSTRUCTION MAY VARY BASED ON PERMITTING AND UNFORESEEN CONDITIONS.

7TH STREET ENLARGEMENT PLAN

SHEET NUMBER RZ-01B

| DOTTE.           | Plann                                                                                  | ing Department<br>BP-Metropolitan NC, LLC                                                                                                                                                                                                                                                                                                                                                                                                                                                                                                                                              |
|------------------|----------------------------------------------------------------------------------------|----------------------------------------------------------------------------------------------------------------------------------------------------------------------------------------------------------------------------------------------------------------------------------------------------------------------------------------------------------------------------------------------------------------------------------------------------------------------------------------------------------------------------------------------------------------------------------------|
| APPF             | ROVED BY C                                                                             | CITY COUNCIL (10/21/2021)                                                                                                                                                                                                                                                                                                                                                                                                                                                                                                                                                              |
|                  | RZP-202                                                                                | 1-163 Rezoning Petition No. 2021-163                                                                                                                                                                                                                                                                                                                                                                                                                                                                                                                                                   |
|                  | e Development Batz                                                                     |                                                                                                                                                                                                                                                                                                                                                                                                                                                                                                                                                                                        |
|                  | creage:<br>ax Parcel #s:                                                               | ± 3.23 acres<br>080-022-08, 080-022-06, 080-022-05, 080-022-04, a portion of 080-022-03, a portion of<br>080-023-04, 080-023-12, 080-023-11, 080-023-08, 080-023-09, 080-023-13 and a portion of                                                                                                                                                                                                                                                                                                                                                                                       |
|                  | xisting Zoning:                                                                        | 080-023-05<br>UMUD-O and UMUD                                                                                                                                                                                                                                                                                                                                                                                                                                                                                                                                                          |
| Ex               | roposed Zoning:<br>kisting Uses:                                                       | UMUD-O SPA and UMUD-O<br>Civic/Institutional and Parking                                                                                                                                                                                                                                                                                                                                                                                                                                                                                                                               |
|                  | roposed Uses:<br>aximum Gross Squ                                                      | All uses permitted by right and under prescribed conditions in UMUD zoning district (with the benefit of the Optional provisions below) together with accessory uses as allowed in the UMUD zoning district (as may be more specifically described in Section 3 below).<br>are feet of Development: As allowed by the UMUD zoning district.                                                                                                                                                                                                                                            |
| NO               | TE: <b>Developm</b>                                                                    | ent standards/provisions not specifically listed or referenced below in this Rezoning Plan<br>mong other items) will be governed by the standards/provisions of the UMUD zoning district.                                                                                                                                                                                                                                                                                                                                                                                              |
| 1.               | General Provisio                                                                       | ons:                                                                                                                                                                                                                                                                                                                                                                                                                                                                                                                                                                                   |
| a.               | attached Sheet Ra<br>Rezoning Petition f                                               | ese Development Standards and the Technical Data Sheet and other graphics, if any, set forth on Z-1 form this rezoning plan (collectively referred to as the "Rezoning Plan") associated with the filed by BP-Metropolitan NC, LLC ("Petitioner") for an approximately ± 3.23 acre site located at North eventh Street (the "Site").                                                                                                                                                                                                                                                   |
| b.               | provisions of the C<br>stringent standards                                             | <b>Ordinance</b> . Development of the Site will be governed by the Rezoning Plan as well as the applicable<br>City of Charlotte Zoning Ordinance (the "Ordinance"). Unless the Rezoning Plan establishes more<br>s, the regulations established under the Ordinance for the UMUD-O zoning classification shall govern<br>king place on the Site, with the benefit of Optional Provisions provided below.                                                                                                                                                                               |
| C.               | driveways, streets<br>set forth on the Re<br>The layout, locatio<br>graphic representa | <b>terations</b> . The schematic depictions of the uses, parking areas, sidewalks, building envelopes, and other development matters and site elements (collectively the "Development/Site Elements") if zoning Plan should be reviewed in conjunction with the provisions of these Development Standards. Ins, sizes and formulations of the Development/Site Elements depicted on the Rezoning Plan are tions of the Development/Site elements proposed. Changes to the Rezoning Plan not anticipated by will be reviewed and approved as allowed by Section 6.207 of the Ordinance. |
| d.               | shall be not be limi                                                                   | <b>ngs Principal and Accessory</b> . The total number of principal buildings to be developed on the Site ted except to the extent expressly limited by the regulations established under the Ordinance for the assification, and with the benefit of the Optional Provisions provided below.                                                                                                                                                                                                                                                                                           |
| e.               | Tax Parcel No. 080<br>as to development<br>yards, buffers, buil                        | <b>Development</b> . The Site together with that certain site located adjacent to the Site and designated as D-02-305 (the "Library Site") may be viewed in the aggregate as a planned/unified development plan taking place on the Site and development taking place on the Library Site. As such, side and rear ding height separation standards, and other similar zoning standards, if applicable at all, will not be between improvements and other site elements located on the Site and the Library Site.                                                                       |
| f.               | and/or frontage of                                                                     | cape and roadway improvements shall be implemented as development occurs within the limits the associated building construction. Each building's certificate of occupancy will be not be issued transportation improvements along building's frontage.                                                                                                                                                                                                                                                                                                                                 |
| g.               | all items not within<br>by CDOT through<br>responsibility for e                        | <b>greement.</b> All non-standard transportation improvements (i.e. granite band, bollards, special pavers, the CLDSM etc.) proposed within the public/City maintained street right-of-way will require approval an encroachment agreement. The encroachment agreement shall specify the maintenance each non-standard transportation improvement item as proposed on site plans/cross-sections. An element must be approved by CDOT prior to the construction/installation of the non-standard item(s).                                                                               |
| h.               |                                                                                        | <b>ocess.</b> The petitioner shall comply with easement requirements as approved under Abandonment during the permitting process.                                                                                                                                                                                                                                                                                                                                                                                                                                                      |
| <b>2.</b><br>The | Optional Provisi<br>following optional p                                               | <b>ons</b> .<br>rovision shall apply to the Site:                                                                                                                                                                                                                                                                                                                                                                                                                                                                                                                                      |
| a.               | or similar areas are                                                                   | g setback from the widest part of the travel lane including the granite band or curb. Ride share, valet<br>e permitted in the setback and between the building(s) and the street along both sides of 7th Street<br>of College Street as generally depicted on the site plan. Locations of the ride share and/or valet<br>usted.                                                                                                                                                                                                                                                        |
| b.               | at the property line                                                                   | m eight (8) foot setback on 7th Street as measured from the back of granite band or curb beginning shared with #080-023-01. The setback shall transition to a minimum sixteen (16) foot setback at the s generally depicted on the Rezoning Plan.                                                                                                                                                                                                                                                                                                                                      |
| C.               | To allow manuever                                                                      | ing in the setback along the frontage of the site and Parcel #080-023-01.                                                                                                                                                                                                                                                                                                                                                                                                                                                                                                              |
| d.               | To allow a 50% rec                                                                     | luction in the required number of loading docks                                                                                                                                                                                                                                                                                                                                                                                                                                                                                                                                        |
| e.               |                                                                                        | on of 5%, above the permitted doorway reduction(s), in the ground floor retail requirement for any ge on College Street.                                                                                                                                                                                                                                                                                                                                                                                                                                                               |
| f.               | To allow the elimi depicted.                                                           | nation of on street parking and reduced lane widths along both sides of 7 $^{ m th}$ Street as generally                                                                                                                                                                                                                                                                                                                                                                                                                                                                               |
| g.               | To allow the elimin                                                                    | ation of on street parking along the west side of College Street as generally depicted.                                                                                                                                                                                                                                                                                                                                                                                                                                                                                                |
| h.               | To not require adh<br>on the Rezoning Pl                                               | erence to the street wall provisions of Section 9.8506.2.a on required fire walls as generally depicted<br>lan.                                                                                                                                                                                                                                                                                                                                                                                                                                                                        |
| 3.               | Permitted Uses,                                                                        | Development Area Limitations:                                                                                                                                                                                                                                                                                                                                                                                                                                                                                                                                                          |
| a.               | -                                                                                      | eveloped with uses permitted by right and under prescribed conditions in the UMUD zoning district<br>essory uses as allowed in the UMUD zoning district, with the benefits of the Optional Provisions                                                                                                                                                                                                                                                                                                                                                                                  |