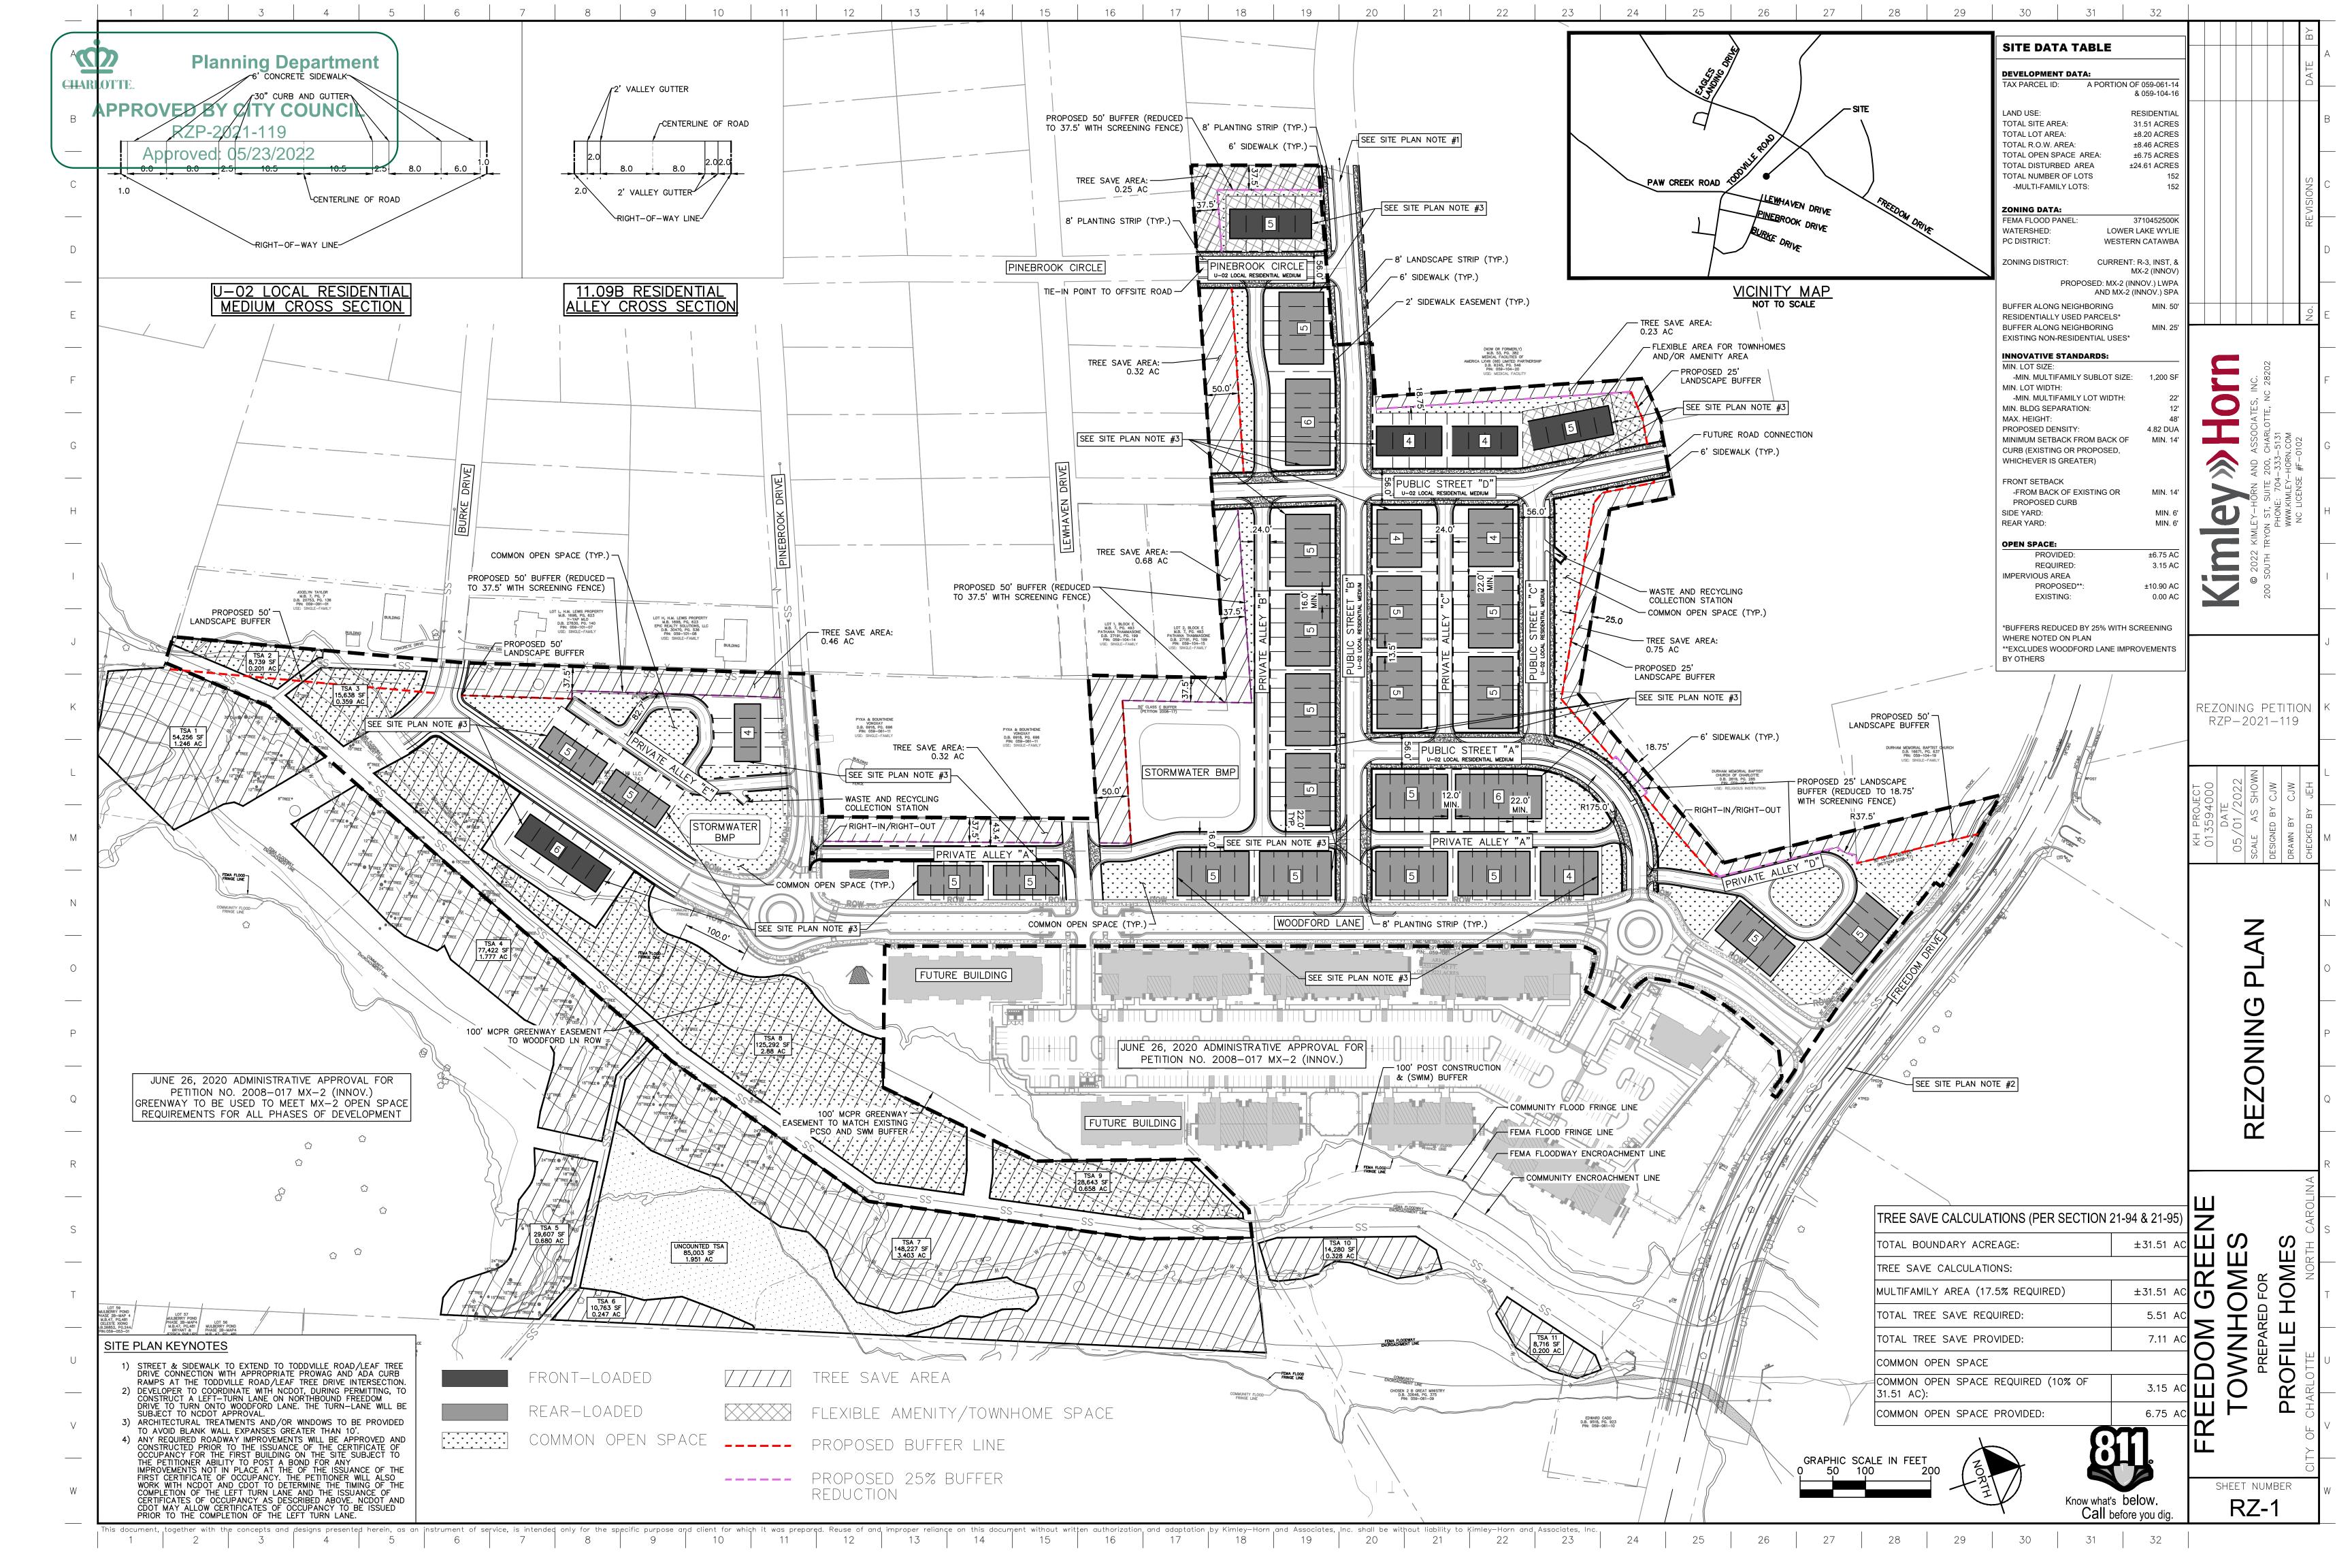

|   | 1         | 2                                                                                                                                     | 3                                                                                                              | 4                                                                                                      |                                                                           | 5                                                                     | 6                                                                                                   |                                             | 7                                                                           | 8                                                                | 9   | 10                                                                                              |                                                                  | 11                                                             |                                                                                 |
|---|-----------|---------------------------------------------------------------------------------------------------------------------------------------|----------------------------------------------------------------------------------------------------------------|--------------------------------------------------------------------------------------------------------|---------------------------------------------------------------------------|-----------------------------------------------------------------------|-----------------------------------------------------------------------------------------------------|---------------------------------------------|-----------------------------------------------------------------------------|------------------------------------------------------------------|-----|-------------------------------------------------------------------------------------------------|------------------------------------------------------------------|----------------------------------------------------------------|---------------------------------------------------------------------------------|
|   |           | Plai                                                                                                                                  | nning D                                                                                                        | epartm                                                                                                 | ent                                                                       |                                                                       |                                                                                                     |                                             |                                                                             |                                                                  |     |                                                                                                 | DE                                                               | VE                                                             | L(<br>PJ                                                                        |
| _ |           | OVED BY                                                                                                                               |                                                                                                                |                                                                                                        |                                                                           |                                                                       |                                                                                                     |                                             |                                                                             |                                                                  |     | R                                                                                               | EZC                                                              |                                                                |                                                                                 |
|   | FRU       |                                                                                                                                       | 021-119                                                                                                        | OUNC                                                                                                   |                                                                           |                                                                       |                                                                                                     |                                             |                                                                             |                                                                  |     |                                                                                                 |                                                                  |                                                                |                                                                                 |
| _ | Д         | pproved:                                                                                                                              | 05/23/20                                                                                                       | )22                                                                                                    |                                                                           |                                                                       |                                                                                                     |                                             |                                                                             |                                                                  |     |                                                                                                 |                                                                  |                                                                |                                                                                 |
|   | SITE      | DEVELOPME                                                                                                                             | NT DATA:                                                                                                       |                                                                                                        |                                                                           |                                                                       |                                                                                                     |                                             |                                                                             |                                                                  | IV. | ACCESS                                                                                          | , TRAN                                                           | SPORT                                                          | <b>`A</b> ]                                                                     |
| _ | TA<br>EX  | REAGE: ±31.5<br>X PARCELS: A<br>ISTING ZONIN                                                                                          | PORTION O<br>IG: R-3, INST                                                                                     | , MX-2 (INN                                                                                            | OV) L                                                                     | WPA                                                                   |                                                                                                     | ٦A                                          |                                                                             |                                                                  | А.  | ACCESS<br>PINEBRC<br>REZONIN                                                                    | OK DR                                                            | IVE AN                                                         |                                                                                 |
|   | EX<br>PRO | DPOSED ZONI<br>ISTING USES:<br>DPOSED USES<br>H ACCESSORY                                                                             | VACANT<br>: UP TO 152 S                                                                                        | SINGLE-FAN                                                                                             | MILY A                                                                    | ATTAC                                                                 | HED DWEI                                                                                            | LIN                                         |                                                                             |                                                                  | В.  | AN EIGH<br>PROVIDE                                                                              |                                                                  |                                                                |                                                                                 |
|   | SECT      | TION 2 BELOW<br>RKING: PARK                                                                                                           | FOR FURTH                                                                                                      | IER RESTRI                                                                                             | CTION                                                                     | NS.                                                                   |                                                                                                     |                                             | DISTICT                                                                     | . SEE                                                            | C.  | THE PET<br>INTERIO<br>BY CLDS                                                                   | R PUBI                                                           | LIC STR                                                        | REE                                                                             |
|   | I.        |                                                                                                                                       | PROVISIONS                                                                                                     |                                                                                                        |                                                                           |                                                                       |                                                                                                     |                                             |                                                                             |                                                                  | D.  | THE PET                                                                                         |                                                                  |                                                                |                                                                                 |
|   | А.        | SITE LOCAT<br>REZONING H<br>THE DEVELO<br>APPROXIMA                                                                                   | PLAN FILED D<br>OPMENT OF 2<br>ATELY 31.51-2                                                                   | BY PROFILI<br>A SINGLE-F<br>ACRE SITE                                                                  | E HOM<br>FAMIL<br>LOCA                                                    | IES ("PI<br>Y ATTA<br>TED AT                                          | ETITIONER<br>ACHED CO<br>Γ 5005 FREI                                                                | (") T<br>MM                                 | O ACCOM<br>JNITY ON                                                         | MODATE                                                           |     | USE BES<br>INDIVID<br>FROM EA                                                                   | JAL DI                                                           | RIVEW                                                          |                                                                                 |
|   | B.        | TERMINUS (                                                                                                                            | STRICTS/OR                                                                                                     | DINANCE:                                                                                               | DEVE                                                                      | LOPMI                                                                 | ENT OF TH                                                                                           |                                             |                                                                             |                                                                  | E.  | STREET<br>STREETS                                                                               |                                                                  |                                                                |                                                                                 |
|   |           | GOVERNED<br>THE CITY OI<br>REZONING I<br>REGULATIO<br>CLASSIFICA                                                                      | F CHARLOTT<br>PLAN ESTAB<br>NS UNDER T                                                                         | È ZONING<br>LISHES MO<br>HE ORDINA                                                                     | ORDIN<br>RE STI                                                           | IANCE<br>RINGE                                                        | (THE "ORI<br>NT STAND                                                                               | DINA<br>ARD                                 | NCE"). UN<br>S, THE                                                         |                                                                  | F.  | THE PLA<br>SUBJECT<br>SITE DEV<br>REQUIRI<br>PUBLISH                                            | ' TO AN<br>VELOPN<br>ED FOR                                      | IY MIN<br>MENT A<br>APPRO                                      | OR<br>ANI<br>DV                                                                 |
|   | C.        | GRAPHICS A<br>SIDEWALKS<br>SITE ELEME<br>ON THE REZ<br>PROVISIONS<br>SIZES AND F<br>THE REZON<br>DEVELOPMI<br>NOT ANTICI<br>AS ALLOWE | , DRIVEWAY<br>NT (COLLEC<br>ONING PLAN<br>OF THESE I<br>ORMULATIC<br>ING PLAN AF<br>ENT/SITE ELI<br>PATED BY T | S, STREETS<br>TIVELY TH<br>SHOULD I<br>DEVELOPMI<br>ONS OF THE<br>RE GRAPHIC<br>EMENTS PR<br>HE REZONI | S AND<br>E "DEV<br>BE REV<br>ENT ST<br>E DEVE<br>C REPF<br>OPOSI<br>NG PL | OTHEI<br>VELOP<br>VIEWE<br>FANDA<br>ELOPM<br>RESEN<br>ED. CH<br>AN WI | R DEVELO<br>MENT/SITE<br>D IN CONJ<br>ARDS. THE<br>ENT/SITE I<br>FATIONS C<br>ANGES TO<br>LL BE REV | PME<br>E ELI<br>UNC<br>LAY<br>ELEN<br>DF TH | NT MATTI<br>EMENTS")<br>TION WIT<br>OUT, LOC<br>MENTS DE<br>IE<br>E REZONII | ERS AND<br>SET FORTH<br>H THE<br>ATIONS,<br>PICTED ON<br>NG PLAN | G.  | ANY REC<br>CONSTR<br>FOR THE<br>POST A E<br>OF THE F<br>WITH NC<br>LEFT TU<br>DESCRIE<br>OCCUPA | ÚCTED<br>FIRST<br>BOND F<br>FIRST C<br>DOT A<br>RN LAI<br>BED AB | PRIOR<br>BUILD<br>OR AN<br>ERTIFI<br>ND CD<br>NE ANI<br>OVE. N | TO<br>TO<br>TO<br>TO<br>TO<br>TO<br>TO<br>TO<br>TO<br>TO<br>TO<br>TO<br>TO<br>T |
|   |           | SINCE THE F<br>CONSTRUCT<br>FOR FLEXIB<br>THE GRAPH<br>THEREFORE                                                                      | PROJECT HAS<br>TION PHASES<br>ILITY IN ALI<br>IC REPRESEN                                                      | S NOT UND<br>5, IT IS INTE<br>LOWED SON<br>NTATIONS (                                                  | ERGON<br>ENDED<br>ME AL'<br>OF THI                                        | NE THE<br>THAT<br>TERAT<br>E DEVE                                     | E DESIGN E<br>THIS REZO<br>TONS OR M<br>ELOPMENT                                                    | ONIN<br>10D1<br>7/SIT1                      | IG PLAN P<br>IFICATION<br>E ELEMEN                                          | ROVIDE<br>IS FROM<br>ITS.                                        | H.  | THE ALIO<br>MAY BE<br>PATTERN<br>APPROV                                                         | MODIF<br>NS, PAF                                                 | TIED BY<br>RKING I                                             | (T<br>LA                                                                        |
|   |           | ALLOWED V<br>PER SECTIO<br>CHANGES T<br>i I                                                                                           | VITHOUT RE<br>N 6.207 OF TH                                                                                    | QUIRING TI<br>HE ORDINA<br>IF THEY AI<br>DON'T MAT                                                     | HE AD<br>NCE. 7<br>RE:<br>TERIAI                                          | MINIS'<br>THESE<br>LLY CH                                             | TRATIVE A<br>INSTANCE<br>IANGE THI                                                                  | MEN<br>S Wo                                 | NDMENT I<br>OULD INC                                                        | PROCESS<br>LUDE                                                  | I.  | THE PET<br>CITY PRI<br>OCCUPA<br>OF SIDE                                                        | OR TH<br>NCY. T                                                  | E ISSUA<br>HE RIC                                              | AN<br>3H7                                                                       |
|   |           | THE PLANN<br>ALLOWED P<br>ALTERATIO<br>SHALL THEN                                                                                     | ER THIS AM<br>N DOES NOT<br>N FOLLOW T                                                                         | ENDED PRO<br>MEET CRI<br>HE ADMINI                                                                     | DCESS,<br>FERIA<br>STRAT                                                  | , AND I<br>DESCH<br>FIVE A                                            | IF IT IS DET<br>RIBED ABO<br>MENDMEN                                                                | FERN<br>DVE,<br>DT PH                       | AINED TH<br>THE PETI<br>ROCESS PI                                           | AT THE<br>ΓΙΟΝΕR<br>ER SECTION                                   |     | SINGLE-                                                                                         | FAMII                                                            | ATT                                                            | <b>AC</b>                                                                       |
|   |           | 6.207 OF THE<br>PETITIONER                                                                                                            |                                                                                                                |                                                                                                        |                                                                           |                                                                       |                                                                                                     | -                                           |                                                                             | ITL                                                              | А.  | THE PRIN<br>("TOWNI<br>BUILDIN<br>A COMB                                                        | IOMES<br>G MAT                                                   | ") CON<br>ERIAL                                                | STI<br>S. 1                                                                     |
|   | II.       | <u>PERMITTEI</u>                                                                                                                      | ) USES & DE                                                                                                    | VELOPME                                                                                                | NT AR                                                                     | REA LI                                                                | MITATION                                                                                            | <u>\:</u>                                   |                                                                             |                                                                  |     | PRECAST<br>CEMENT                                                                               | STON                                                             | E, PRE                                                         | CA                                                                              |
|   | A.        | THE SITE MA<br>DWELLING<br>LWPA ZONII                                                                                                 | UNITS, TOGE                                                                                                    | THER WITH                                                                                              | HACC                                                                      | ESSOR                                                                 | Y USES AL                                                                                           | LOV                                         |                                                                             |                                                                  | B.  | WOOD. V                                                                                         | VINYL,                                                           | WHEN                                                           | UÌ                                                                              |
|   | III.      | INNOVATIV                                                                                                                             | E PROVISIO                                                                                                     | DNS:                                                                                                   |                                                                           |                                                                       |                                                                                                     |                                             |                                                                             |                                                                  | D.  | LOCATE                                                                                          | D WITH                                                           | HIN 15 H                                                       | FEE                                                                             |
|   |           | THE PETITIC<br>ZONING DIS                                                                                                             |                                                                                                                |                                                                                                        |                                                                           |                                                                       |                                                                                                     |                                             |                                                                             |                                                                  | C.  | PITCHED<br>THAN 5:1<br>NO LESS                                                                  | 2, EXC                                                           | EPT TH                                                         |                                                                                 |
|   | A.        | ALL SINGLE<br>FROM EXIST                                                                                                              |                                                                                                                |                                                                                                        |                                                                           |                                                                       |                                                                                                     | L BE                                        | SETBACK                                                                     | 14-FEET                                                          | D.  | PORCHE                                                                                          | S OR C                                                           | OVERE                                                          |                                                                                 |
|   | B.        | INTENT OF I<br>SHALL BE U<br>CREATE A C                                                                                               | SED TO CRE                                                                                                     | ATE A MOR                                                                                              | E URE                                                                     | BAN FE                                                                | EL TO THE                                                                                           | E DEV                                       | VELOPME                                                                     | NT AND                                                           |     | BUILDIN<br>A COVEF<br>FEET.                                                                     |                                                                  |                                                                |                                                                                 |
|   |           | CITY.                                                                                                                                 |                                                                                                                |                                                                                                        |                                                                           |                                                                       |                                                                                                     |                                             |                                                                             |                                                                  | E.  | END UNI<br>WINDOW                                                                               | /S TO A                                                          | VOID                                                           | BL                                                                              |
|   | C.        | MINIMUM S                                                                                                                             |                                                                                                                |                                                                                                        |                                                                           |                                                                       |                                                                                                     |                                             |                                                                             |                                                                  |     | ALL BUI                                                                                         | LDING                                                            | LEVEL                                                          | S.                                                                              |
|   | D.        | MINIMUM R                                                                                                                             |                                                                                                                |                                                                                                        |                                                                           | 0 T -                                                                 |                                                                                                     | <b>**</b> -                                 | T                                                                           |                                                                  | F.  | UNITS W<br>PRIVATE                                                                              |                                                                  |                                                                |                                                                                 |
|   | E.        | MINIMUM M                                                                                                                             |                                                                                                                |                                                                                                        |                                                                           | Ē                                                                     |                                                                                                     |                                             |                                                                             |                                                                  |     | MOST BU<br>BUILDIN                                                                              | JILDIN<br>G FAC                                                  | G FACE<br>E), TO N                                             | E (A<br>MIN                                                                     |
|   | F.        | MINIMUM M                                                                                                                             |                                                                                                                |                                                                                                        |                                                                           |                                                                       |                                                                                                     | 'U (2                                       | 2) FEET.                                                                    |                                                                  |     | THE PUB<br>DESCRIE                                                                              | LIC AN                                                           | D PRIV                                                         | /A                                                                              |
|   | G.        | MAXIMUM I                                                                                                                             |                                                                                                                |                                                                                                        |                                                                           |                                                                       |                                                                                                     |                                             |                                                                             |                                                                  |     | ARCHITH<br>DOOR; (i                                                                             | ECTUR                                                            | AL ELE                                                         | ME                                                                              |
|   | H.<br>I   | MINIMUM B                                                                                                                             |                                                                                                                |                                                                                                        |                                                                           |                                                                       |                                                                                                     | JETT                                        | VODV DE4                                                                    | עם מזו ו <b>ו</b>                                                |     | GABLE F                                                                                         | /                                                                |                                                                |                                                                                 |
|   | I.<br>J.  | TOWNHOME<br>STREET SHA<br>MAXIMUM I                                                                                                   | LL BE LIMIT                                                                                                    | TED TO A M                                                                                             | AXIM                                                                      | UM OF                                                                 | SIX (6) INI                                                                                         | DIVII                                       | DUAL UNI                                                                    | TS.                                                              |     |                                                                                                 |                                                                  |                                                                |                                                                                 |
|   | J.        | AS REQUIRE                                                                                                                            |                                                                                                                |                                                                                                        |                                                                           | ,                                                                     |                                                                                                     |                                             |                                                                             | MLASUKED                                                         |     |                                                                                                 |                                                                  |                                                                |                                                                                 |
|   |           |                                                                                                                                       |                                                                                                                |                                                                                                        |                                                                           |                                                                       |                                                                                                     |                                             |                                                                             |                                                                  |     |                                                                                                 |                                                                  |                                                                |                                                                                 |
|   |           |                                                                                                                                       |                                                                                                                |                                                                                                        |                                                                           |                                                                       |                                                                                                     |                                             |                                                                             |                                                                  |     |                                                                                                 |                                                                  |                                                                |                                                                                 |
|   |           |                                                                                                                                       |                                                                                                                |                                                                                                        |                                                                           |                                                                       |                                                                                                     |                                             |                                                                             |                                                                  |     |                                                                                                 |                                                                  |                                                                |                                                                                 |

## **LOPMENT STANDARDS PROFILE HOMES IG PETITION NO. 2021-119** 05/01/2022

**ATION AND IMPROVEMENTS:** 

VILL BE FROM FREEDOM DRIVE, LEWHAVEN DRIVE, D BURKE DRIVE AS GENERALLY DEPICTED ON THE

ANTING STRIP AND A SIX (6) FOOT SIDEWALK SHALL BE BLIC STREETS.

PROVIDE SIDEWALKS AND PLANTING STRIPS ALONG THE EETS, AS REQUIRED BY THE ORDINANCE AND AS REQUIRED S FOR A LOCAL RESIDENTIAL MEDIUM PUBLIC STREET.

, ALONG THE INTERNAL PUBLIC AND PRIVATE STREETS, NABLE EFFORTS TO DESIGN THE BUILDINGS SO THE AYS TO EACH UNIT ARE SEPARATED AS MUCH AS POSSIBLE

LSO BE PROVIDED ALONG THE PUBLIC AND PRIVATE

CONFIGURATION OF THE VEHICULAR ACCESS POINT IS OR MODIFICATIONS REQUIRED TO ACCOMMODATE FINAL ND CONSTRUCTION PLANS AND TO ANY ADJUSTMENTS VAL BY THE CDOT IN ACCORDANCE WITH APPLICABLE DS.

WAY IMPROVEMENT WILL BE APPROVED AND TO THE ISSUANCE OF THE CERTIFICATE OF OCCUPANCY NG ON THE SITE SUBJECT TO THE PETITIONER ABILITY TO IMPROVEMENTS NOT IN PLACE AT THE TIME OF ISSUANCE CATE OF OCCUPANCY. THE PETITIONER WILL ALSO WORK OT TO DETERMINE THE TIMING OF THE COMPLETION OF THE THE ISSUANCE OF CERTIFICATES OF OCCUPANCY AS CDOT AND CDOT MAY ALLOW CERTIFICATES OF SUED PRIOR TO THE COMPLETION OF THE LEFT TURN LANE.

HE INTERNAL VEHICULAR CIRCULATION AND DRIVEWAYS THE PETITIONER TO ACCOMMODATE CHANGES IN TRAFFIC LAYOUTS AND ANY ADJUSTMENTS REQUIRED FOR N ACCORDANCE WITH PUBLISHED STANDARDS.

L DEDICATE AND CONVEY OF ALL RIGHTS-OF-WAY TO THE NCE OF THE SITE'S FIRST BUILDING CERTIFICATE OF HTS-OF-WAY WILL BE SET AT TWO (2) FEET BEHIND BACK FEASIBLE.

## PER SECTION 11.207 OF THE ORDINANCE AT LEAST 10% OF THE SITE SHALL BE SET ASIDE AS COMMON OPEN SPACE. THE REQUIRED OPEN SPACE WILL BE SET ASIDE AND IMPROVED AS REQUIRED BY THE ORDINANCE. A MINIMUM OF 4,000 SQUARE FEET OF THE REQUIRED COMMON OPEN SPACE AREA WILL BE IMPROVED WITH SEATING AREAS, WALKWAYS AND OTHER HARDSCAPE AREAS, LANDSCAPE AREAS, AND LIGHTING. THE POSSIBLE LOCATIONS OF THE COMMON OPEN SPACE AREAS ARE GENERALLY DEPICTED ON THE REZONING PLAN.

- REAR YARDS WILL BE PROVIDED ALONG THE EXTERIOR PROPERTY LINES AS GENERALLY DEPICTED ON THE REZONING PLAN. THE REQUIRED PRIVATE OPEN SPACE FOR THE PROPOSED ATTACHED DWELLING UNITS MAY BE LOCATED WITHIN THE PROPOSED REAR AND SIDE YARDS, BUT NOT IN THE PROPOSED BUFFERS.
- BUFFERS WILL BE PROVIDED AS GENERALLY DEPICTED ON THE REZONING PLAN. THE BUFFER WIDTHS INDICATED MAY VARY FROM WHAT IS INDICATED (THE PROPOSED FENCE MAY BE ELIMINATED AND THE FULL BUFFER WIDTH PROVIDED) AS ALLOWED BY THE ORDINANCE. THE PETITIONER MAY ALSO SUBSTITUTE A BERM FOR THE FENCE AS ALLOWED BY THE ORDINANCE.
- D. THE LOCATION OF THE AMENITY AREAS GENERALLY DEPICTED ON THE REZONING PLAN ARE SUBJECT TO CHANGE. AS SUCH, UNITS MAY BE PROVIDED IN THE AREAS CURRENTLY DEPICTED AS AMENITY AREAS.
- PER REZONING PETITION 2008-017, THE AREA DEDICATED TO GREENWAY SHALL BE USED TO MEET MX-2 OPEN SPACE REQUIREMENTS FOR ALL PHASES OF DEVELOPMENT.
- VII. ENVIRONMENTAL FEATURES:
- A. THE PETITIONER SHALL COMPLY WITH THE CHARLOTTE CITY COUNCIL APPROVED AND ADOPTED POST CONSTRUCTION CONTROLS ORDINANCE.
- THE LOCATION, SIZE, AND TYPE OF STORM WATER MANAGEMENT SYSTEMS DEPICTED ON THE REZONING PLAN ARE SUBJECT TO REVIEW AND APPROVAL AS PART OF THE FULL DEVELOPMENT PLAN SUBMITTAL AND ARE NOT IMPLICITLY APPROVED WITH THIS REZONING. ADJUSTMENTS MAY BE NECESSARY IN ORDER TO ACCOMMODATE ACTUAL STORM WATER TREATMENT REQUIREMENTS AND NATURAL SITE DISCHARGE POINTS.
- DEVELOPMENT WITHIN ANY SWIM/PCSO BUFFER SHALL BE COORDINATED WITH AND SUBJECT TO APPROVAL BY CHARLOTTE-MECKLENBURG STORM WATER SERVICES AND MITIGATION IF REQUIRED BY CITY ORDINANCE.
- D. THE SITE WILL COMPLY WITH THE TREE ORDINANCE. THE POSSIBLE LOCATION OF THE PROPOSED TREE SAVE AREAS ARE GENERALLY DEPICTED ON THE REZONING PLAN.
- THE PETITIONER SHALL PROVIDE A PEDESTRIAN ACCESS EASEMENT TO THE GREENWAY AS GENERALLY DEPICTED ON THE REZONING PLAN.

## VIII. LIGHTING:

- A. ALL NEW LIGHTING SHALL BE FULL CUT-OFF TYPE LIGHTING FIXTURES EXCLUDING LOWER, DECORATIVE LIGHTING THAT MAY BE INSTALLED ALONG THE DRIVEWAYS, SIDEWALKS, PARKING AREAS AND COURTYARDS.
- ARCHITECTURAL LIGHTING ON BUILDING FACADES, SUCH AS BUT NOT LIMITED B. TO SCONCES, WILL BE PERMITTED.
- IX. AMENDMENTS TO THE REZONING PLAN:
- A. FUTURE AMENDMENTS TO THE REZONING PLAN (WHICH INCLUDE THESE DEVELOPMENT STANDARDS) MAY BE APPLIED FOR BY THE THEN OWNER OR OWNERS OF THE APPLICABLE DEVELOPMENT AREA PORTION OF THE SITE AFFECTED BY SUCH AMENDMENT IN ACCORDANCE WITH THE PROVISIONS OF CHAPTER 6 OF THE ORDINANCE.
- **BINDING EFFECT OF THE REZONING APPLICATION:** Χ.
- A. IF THIS REZONING PETITION IS APPROVED, ALL CONDITIONS APPLICABLE TO THE DEVELOPMENT OF THE SITE IMPOSED UNDER THE REZONING PLAN WILL, UNLESS AMENDED IN THE MANNER PROVIDED UNDER THE ORDINANCE, BE BINDING UPON AND INURE TO THE BENEFIT OF THE PETITIONER AND SUBSEQUENT OWNERS OF THE SITE AND THEIR RESPECTIVE HEIRS, DEVISEES, PERSONAL REPRESENTATIVES, SUCCESSORS IN INTEREST OR ASSIGNS.