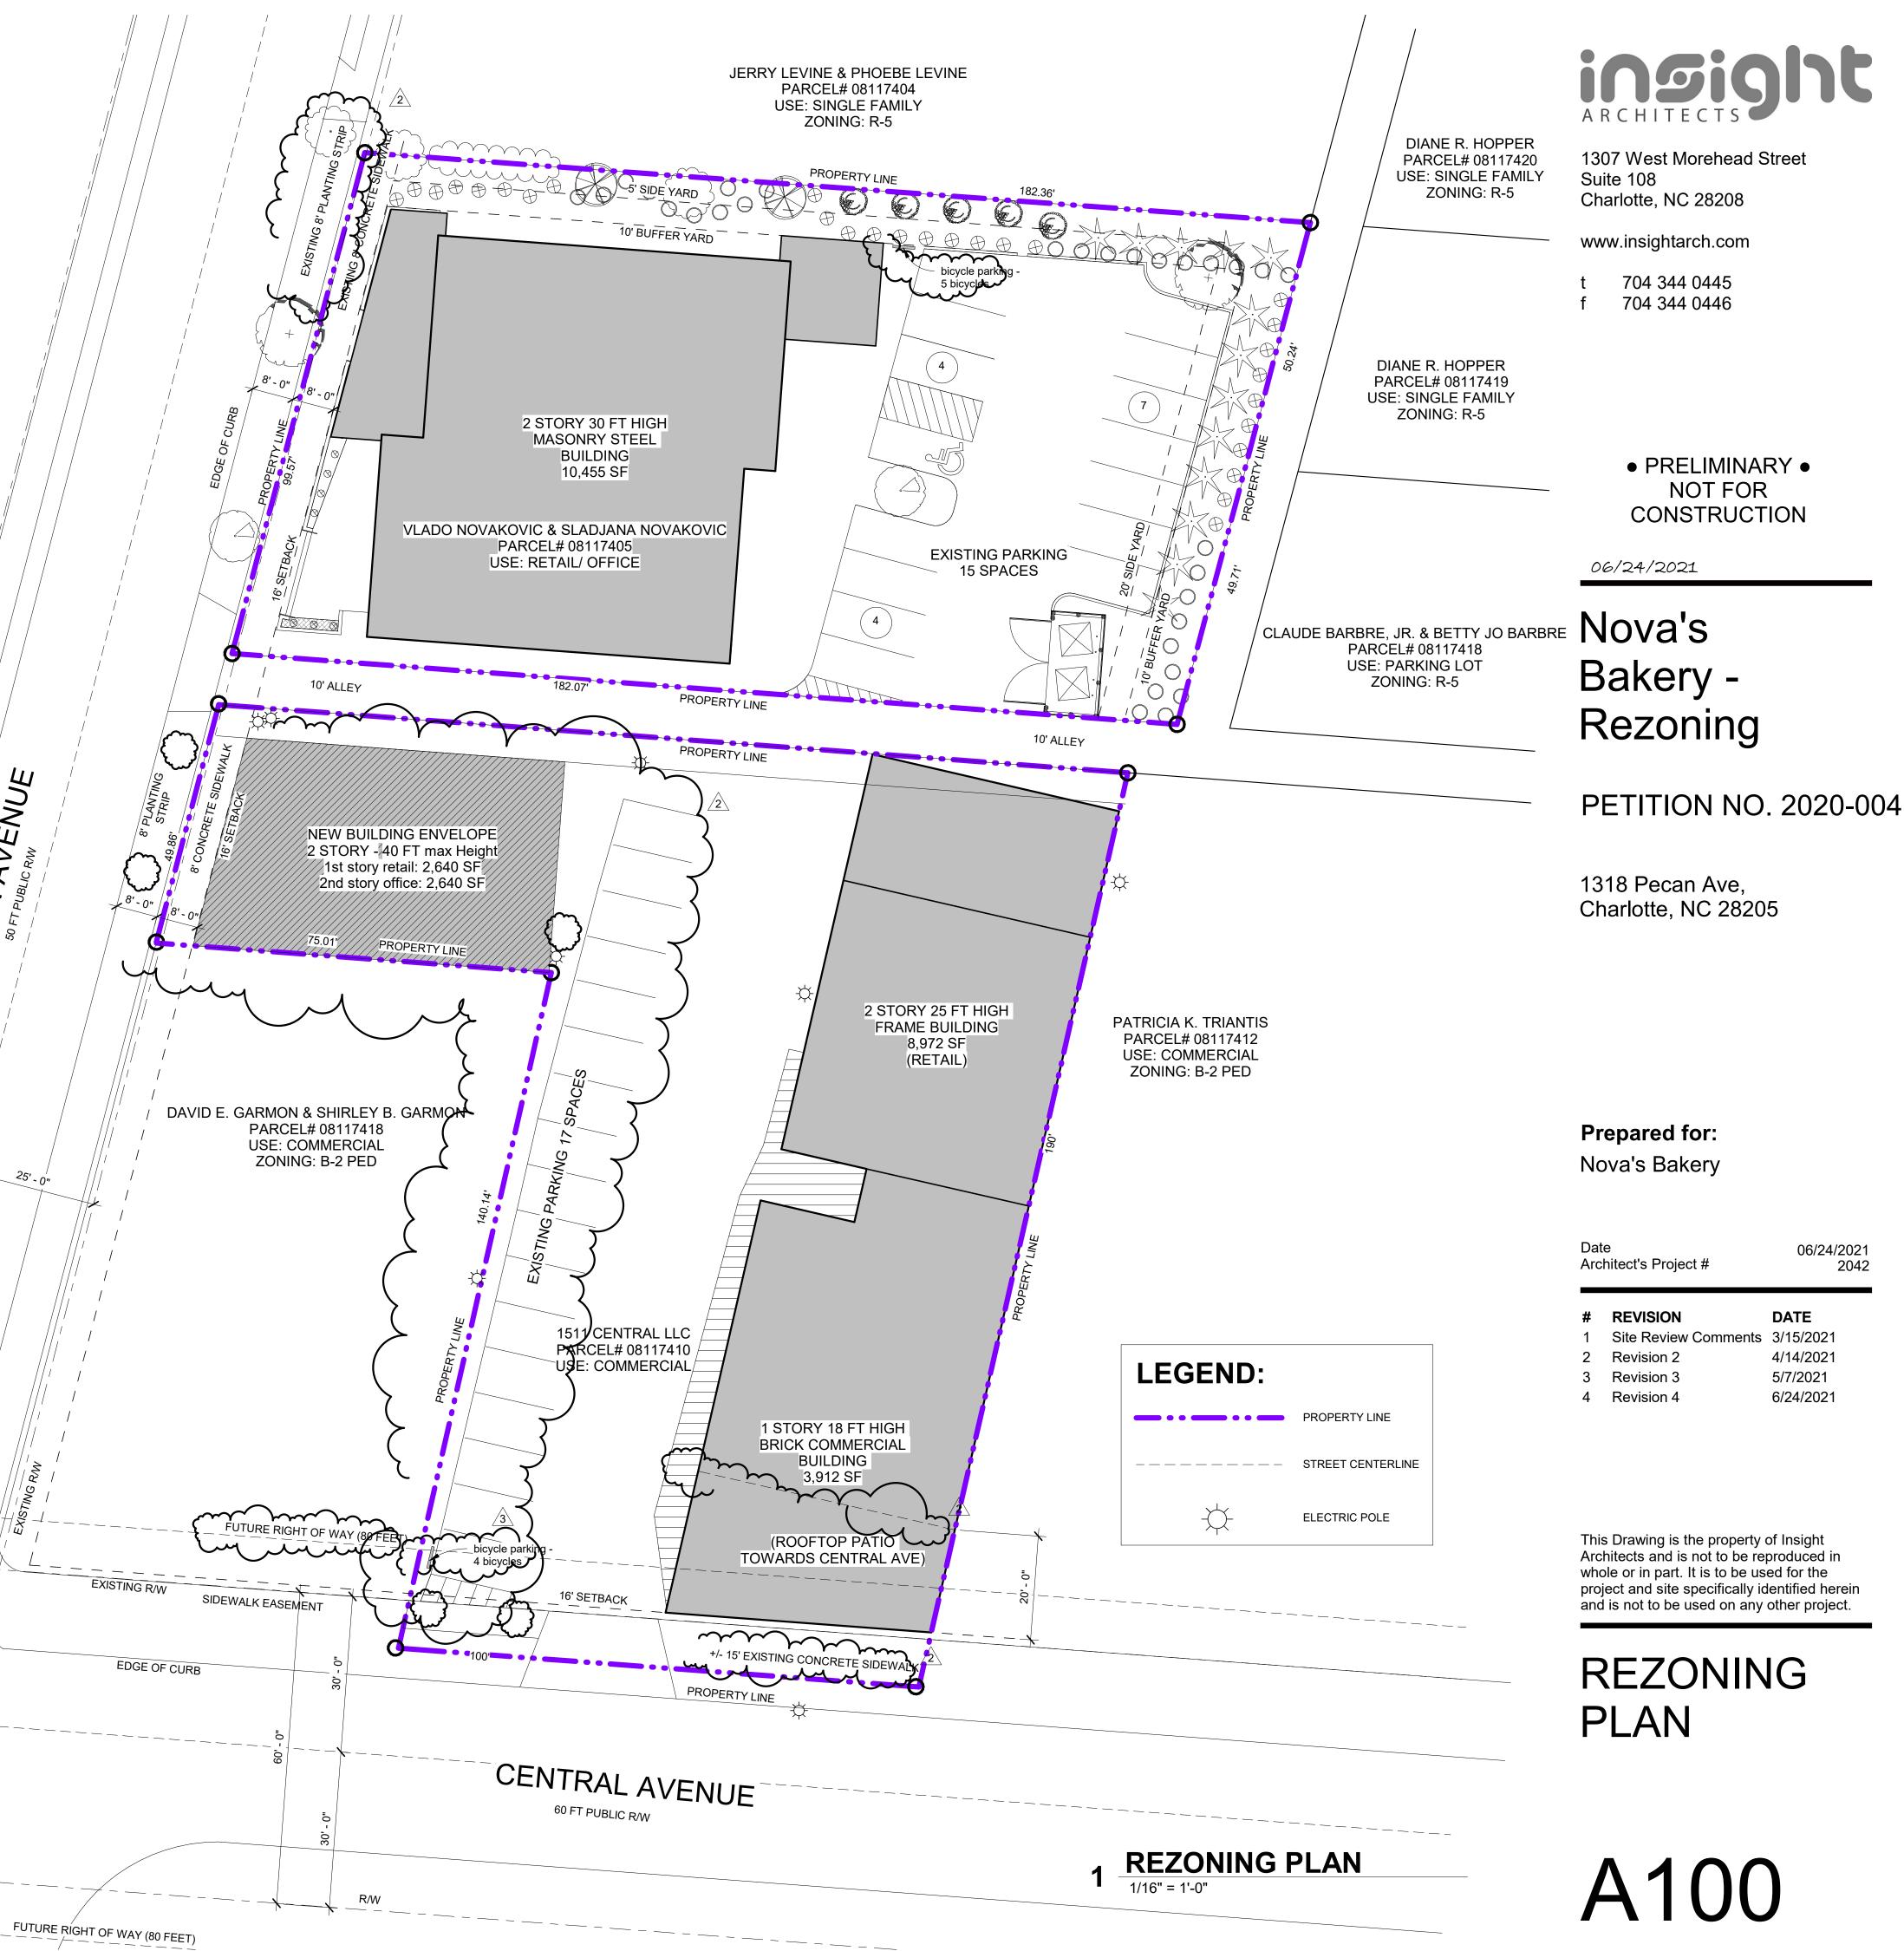

## The existing parking area within parcel 081-174-05 adjacent to the 1318 Pecan Avenue building shall remain as a parking area. Outdoor dining shall not be permitted within this existing parking area and adjacent to existing single-family residential lots. munu <u>Transportation</u> Petitioner shall dedicate and convey all rights-of-way in fee simple conveyance to the City of Charlotte prior to the issuance of Site's first building certificate of occupancy for new construction buildings. All transportation improvements will be approved and constructed prior to the issuance of Site's first building certificate of occupancy for new construction buildings V. <u>Architectural Standards</u> Existing buildings at 1511 Central Avenue and 1318 Pecan Avenue to remain. New building(s) shall conform to PED Ordinance Rooftop paties, if provided, shall be oriented toward Central Avenue and located in the areas as generally depicted on the Rezoning Plan. If afrooftop patie is installed, a minimum 42" parapet shall be included along the portion of proposed rooftop elements to help buffer noise from impacting single-family residences to the north of the Site. A A Environmental Features The Petitioner shall comply with the requirements of the Post Construction Stormwater Ordinance and City of Charlotte Tree