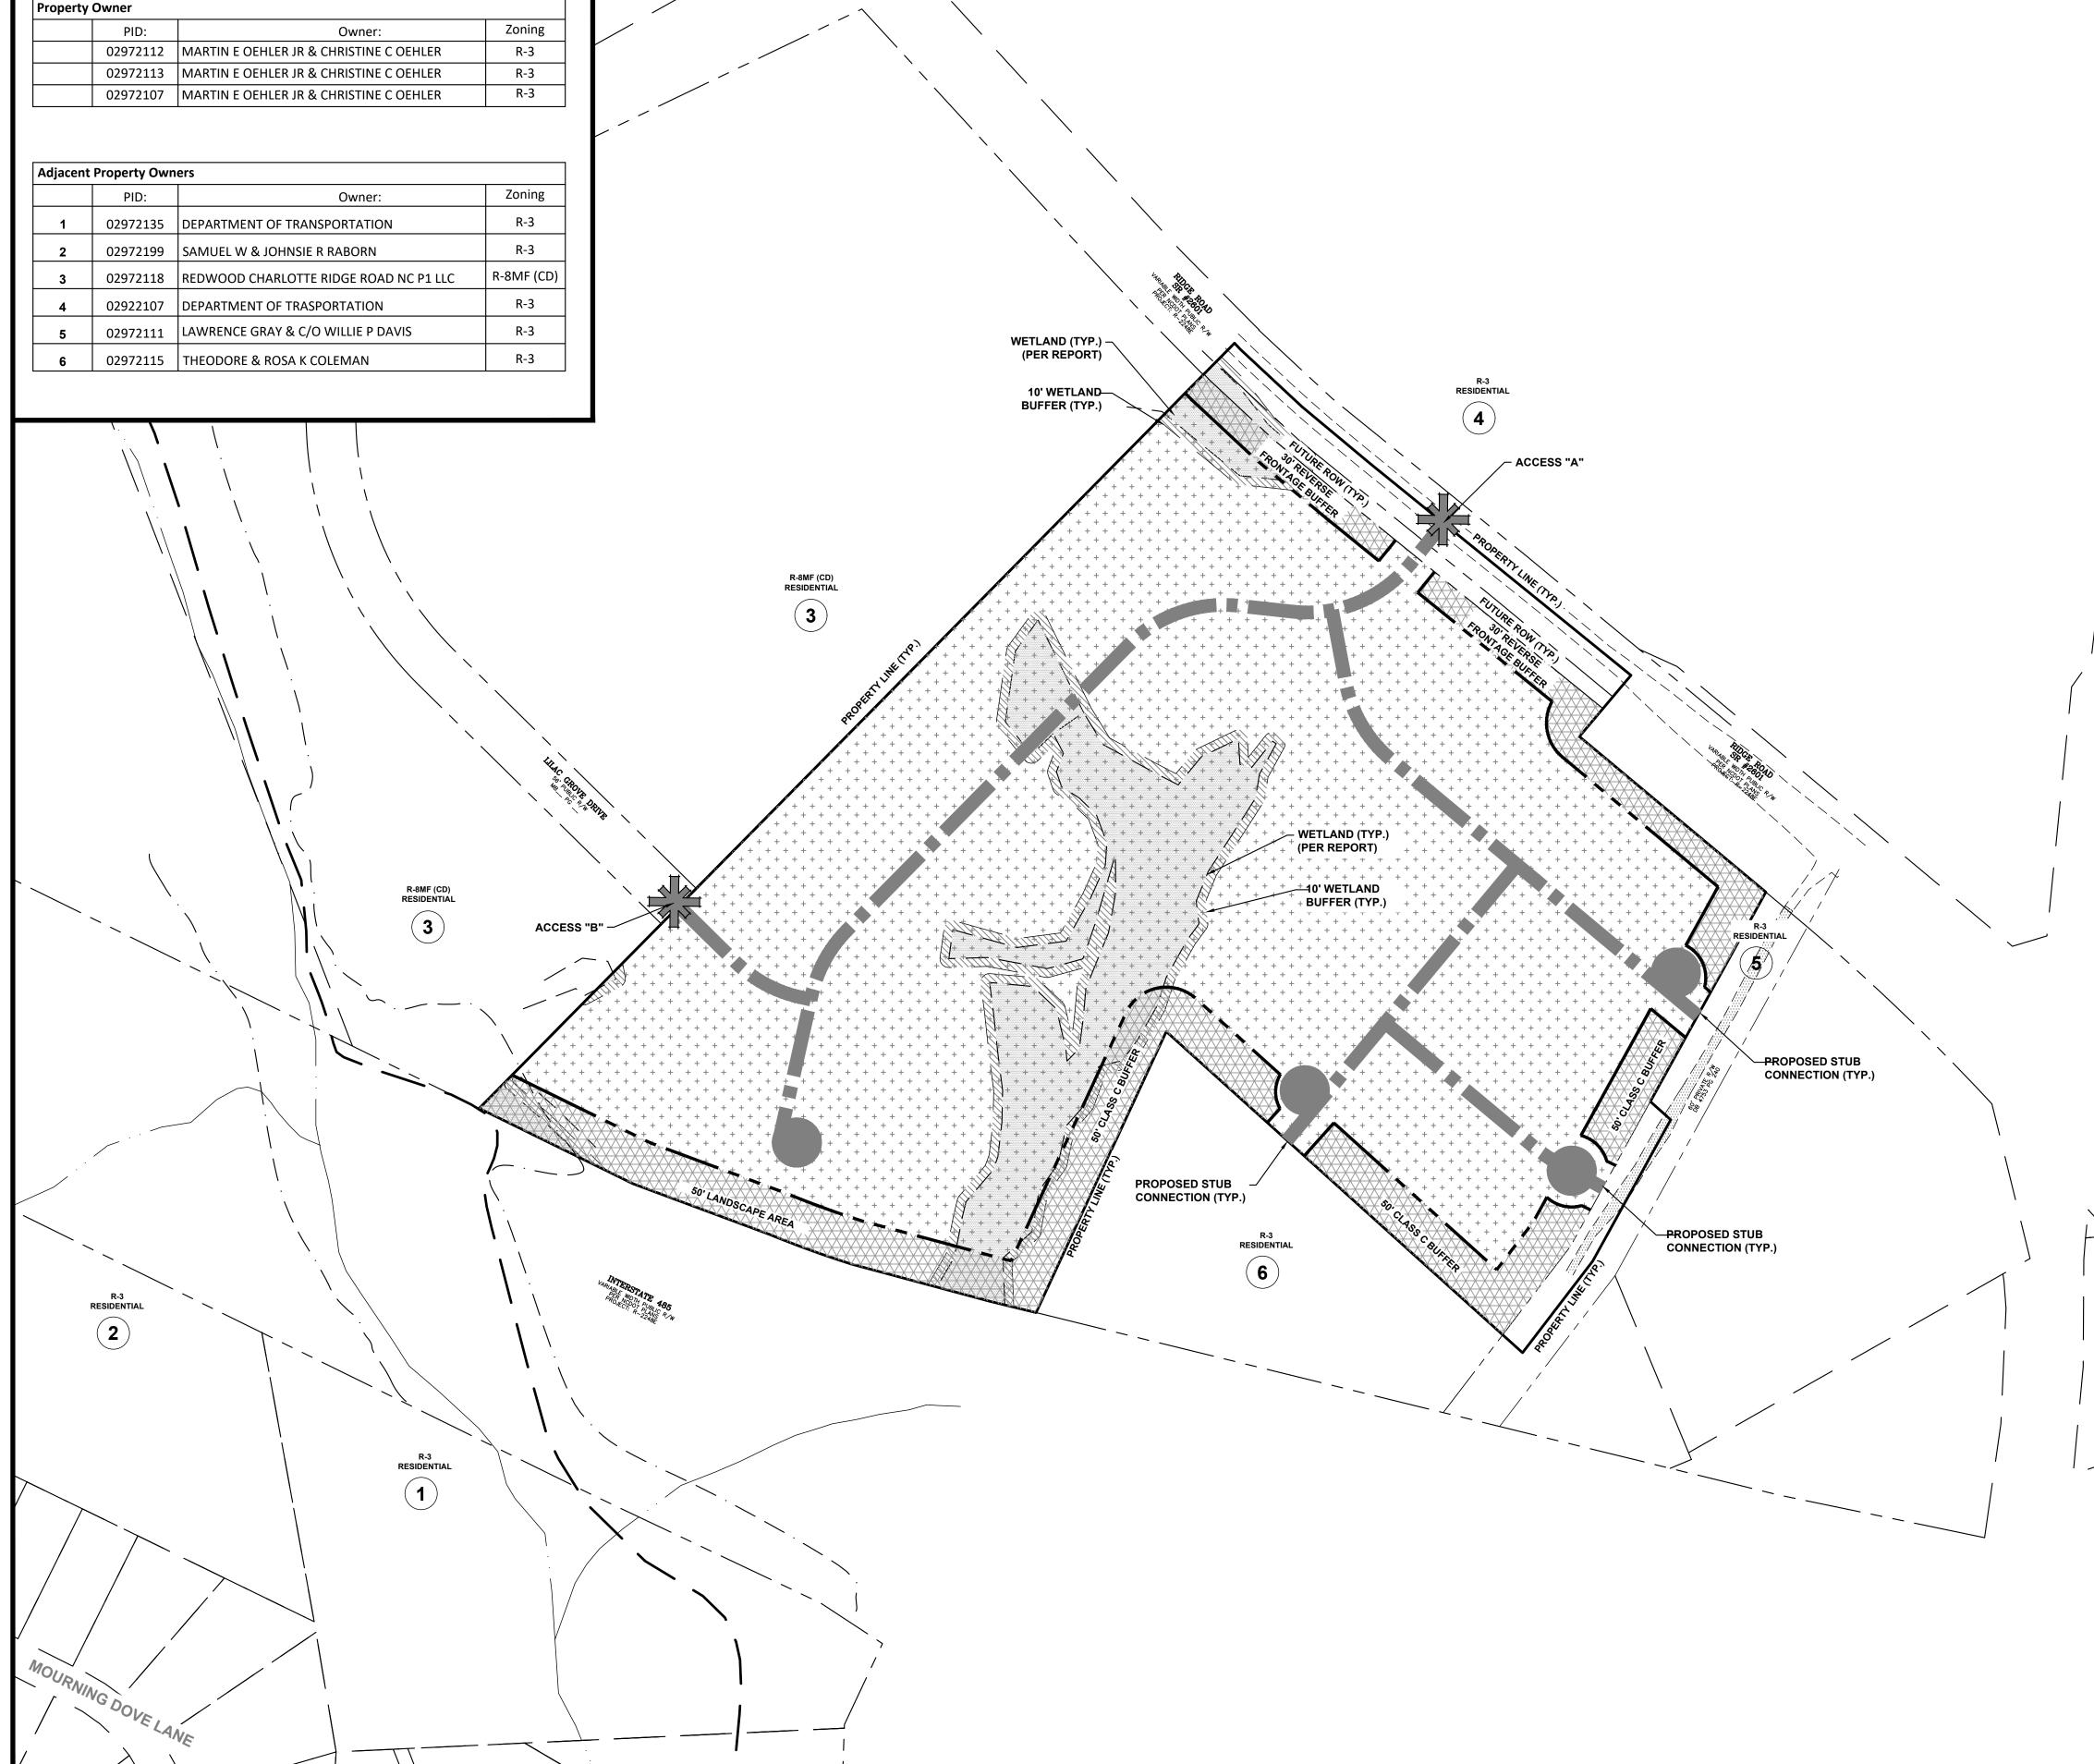

|   | PID:     | Owner:                                 | Zoning    |
|---|----------|----------------------------------------|-----------|
| 1 | 02972135 | DEPARTMENT OF TRANSPORTATION           | R-3       |
| 2 | 02972199 | SAMUEL W & JOHNSIE R RABORN            | R-3       |
| 3 | 02972118 | REDWOOD CHARLOTTE RIDGE ROAD NC P1 LLC | R-8MF (CD |
| 4 | 02922107 | DEPARTMENT OF TRASPORTATION            | R-3       |
| 5 | 02972111 | LAWRENCE GRAY & C/O WILLIE P DAVIS     | R-3       |
| 6 | 02972115 | THEODORE & ROSA K COLEMAN              | R-3       |

#### I. General Provisions

- 1. These Development Standards form a part of the Rezoning Plan associated with the Rezoning Petition filed by Mattamy Homes (the "Petitioner") to accommodate the development of a single-family attached (townhome) residential community on that approximately 19.6-acre site located on the southern side of Ridge Road near the intersection with Beard Road, more particularly depicted on the Rezoning Plan (the "Site"). The Site is comprised of Tax Parcel Numbers 029-721-12, 029-721-13, and 029-721-07.
- 2. Development of the Site will be governed by the Rezoning Plan, these Development Standards and the applicable provisions of the City of Charlotte Zoning Ordinance (the "Ordinance").
- Unless the Rezoning Plan or these Development Standards establish more stringent standards, the regulations established under the Ordinance for the R-8MF zoning district shall govern the development and use of the Site.
- 4. The development and street layout depicted on the Rezoning Plan are schematic in nature and are intended to depict the general arrangement of such uses and improvements on the Site. Accordingly, the ultimate layout, locations and sizes of the development and site elements depicted on the Rezoning Plan are graphic representations of the proposed development and site elements, and they may be altered or modified in accordance with the setback, yard, landscaping and tree save requirements set forth on this Rezoning Plan and the Development Standards, provided, however, that any such alterations and modifications shall be minor in nature and not materially change the overall design intent depicted on the Rezoning Plan.
- 5. Future amendments to the Rezoning Plan and/or these Development Standards may be applied for by the then owner(s) of the Site in accordance with the provisions of Chapter 6 of the Ordinance. Minor alterations to the Rezoning Plan are subject to Section 6.207 of the Ordinance.

#### III.Transportation

- 1. Vehicular access to the Site shall be as generally depicted on the Rezoning Plan. The placement and configuration of the vehicular access points are subject to any minor modifications required to accommodate final site and construction plans and designs and as required for approval by the Charlotte Department of Transportation (CDOT).
- As depicted on the Rezoning Plan, the Site will be served by internal public and/or private streets, and minor adjustments to the location of these streets shall be allowed during the construction permitting process in coordination with CDOT.
- 3. Petitioner shall provide internal sidewalks and pedestrian connections on the Site as generally depicted on the Rezoning Plan. Internal sidewalks may meander to save existing trees.
- 4. Petitioner shall dedicate all rights-of-way where necessary, in fee simple conveyance to the City of Charlotte prior to the issuance of the Site's first building certificate of occupancy.
- 5. Unless stated otherwise herein, the Petitioner shall ensure that all transportation improvements are substantially completed prior to the issuance of the Site's first building certificate of occupancy.