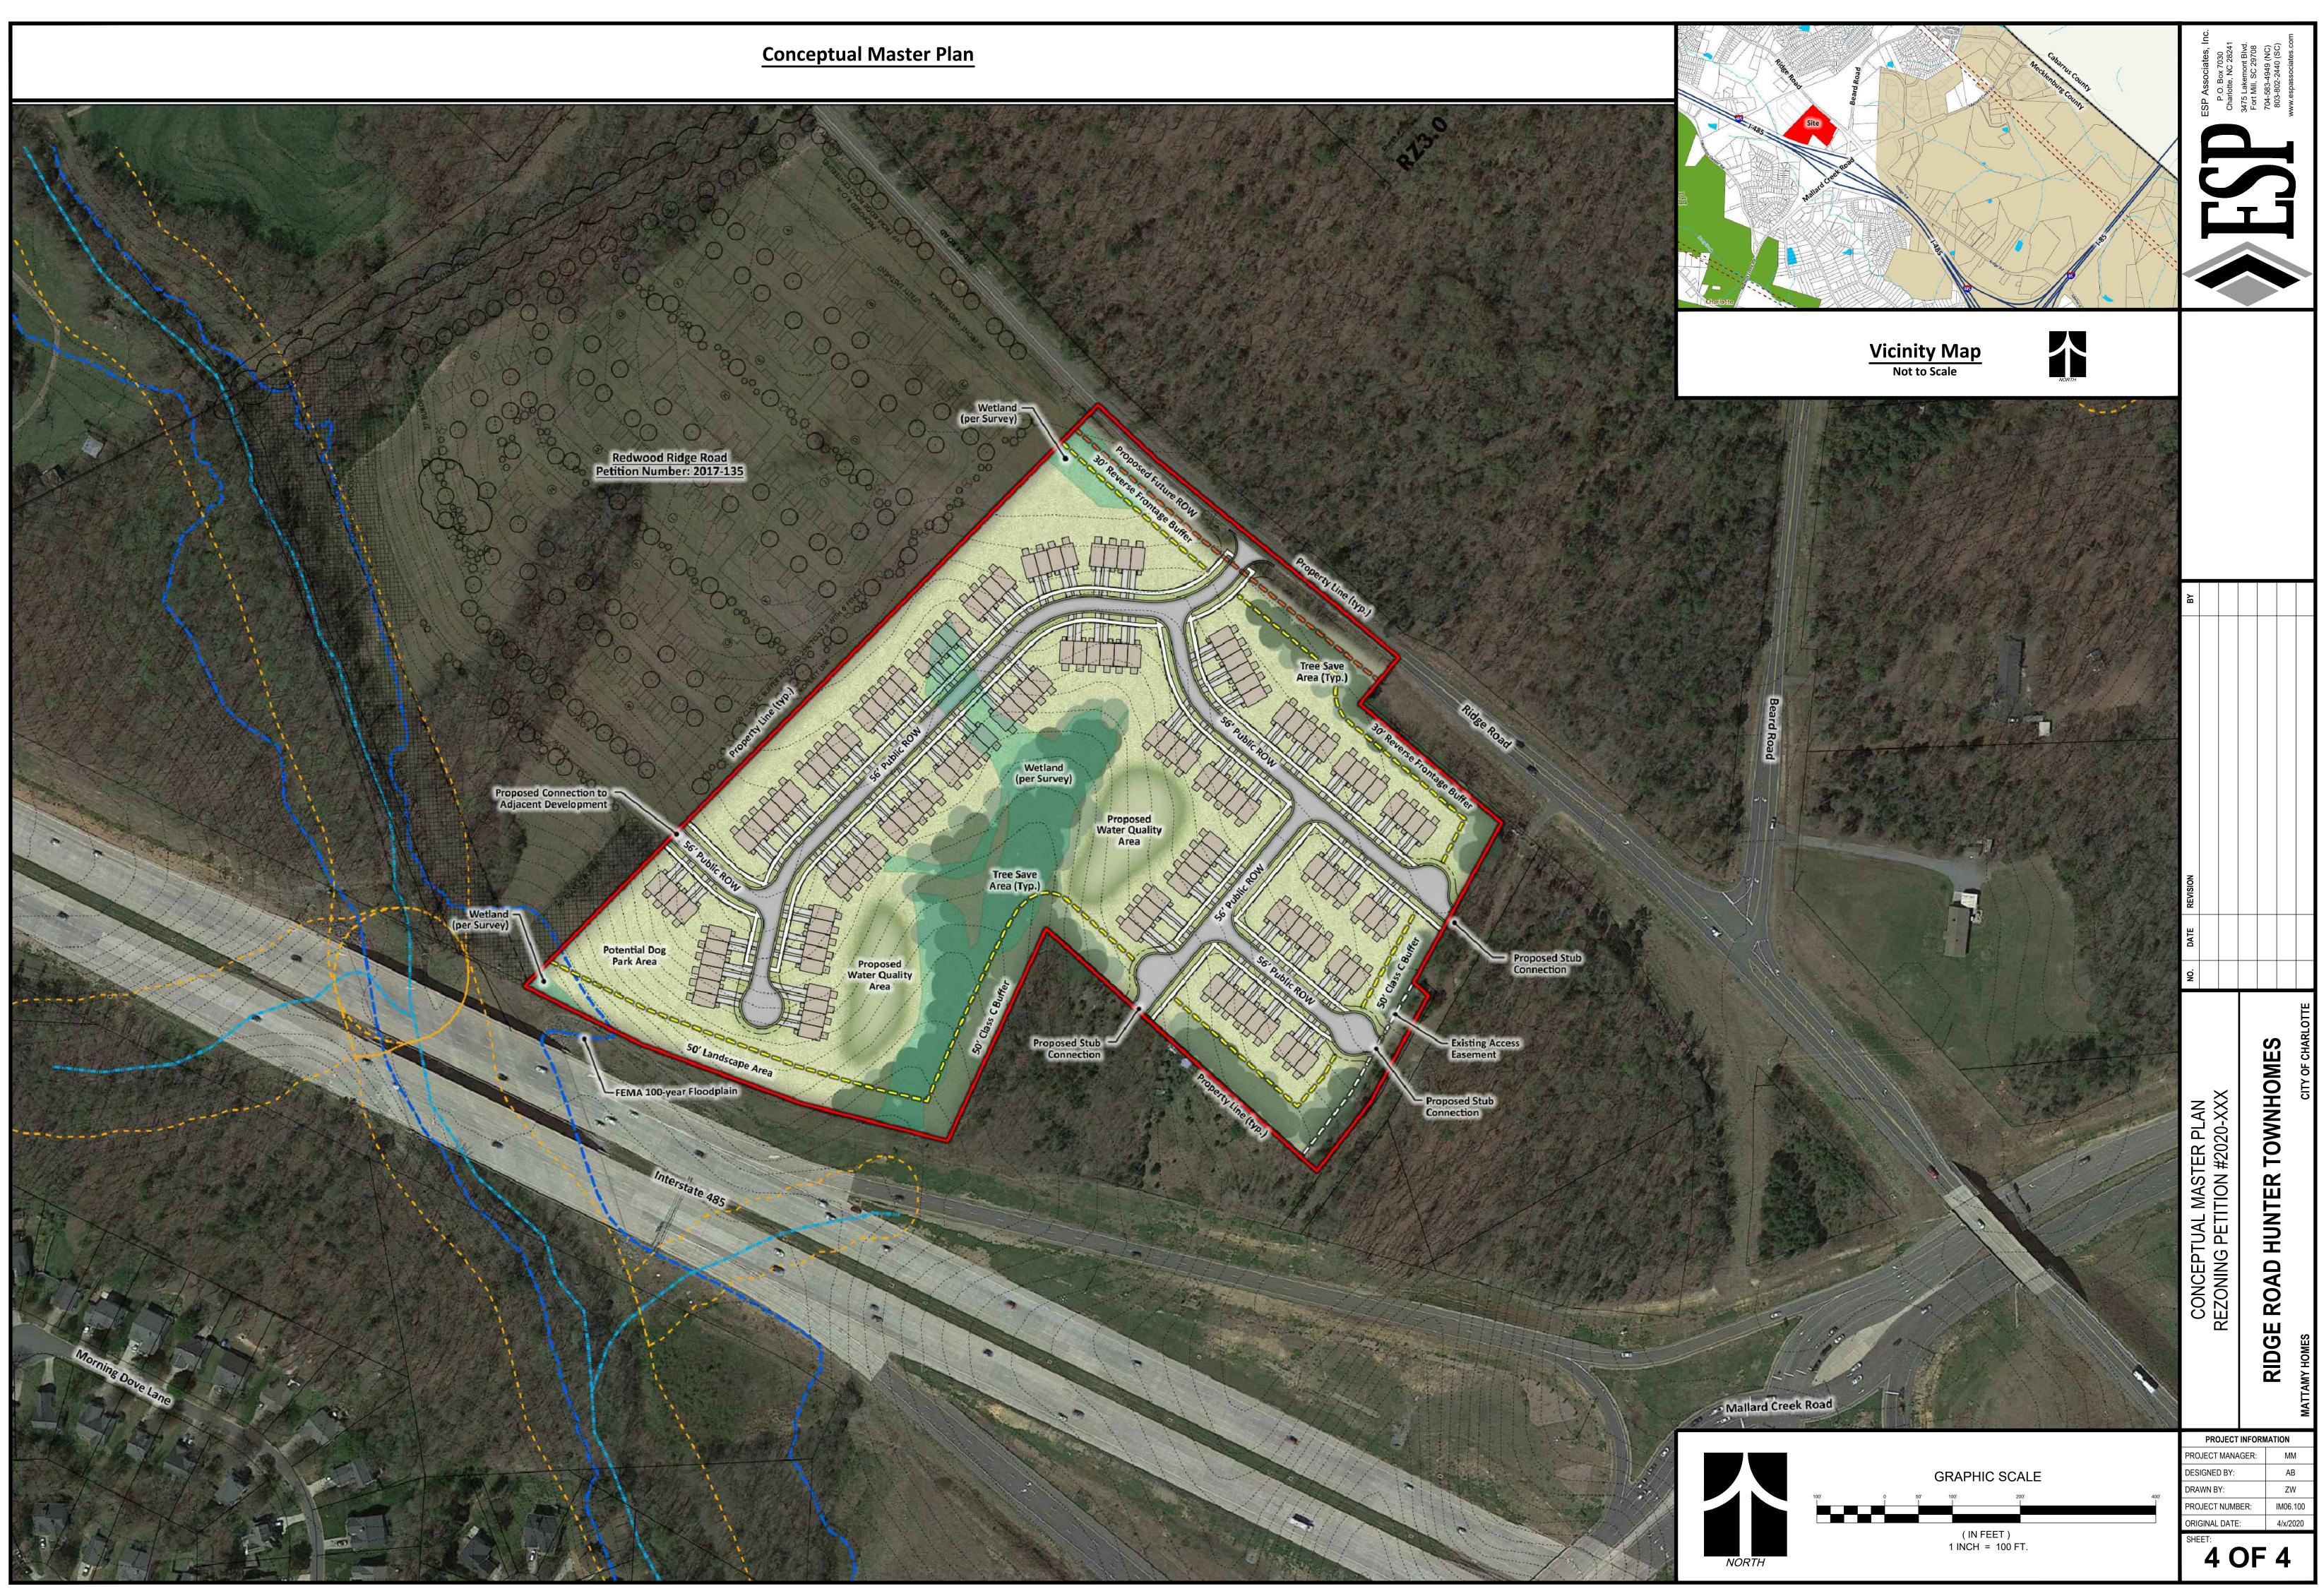

#### I. General Provisions

- 1. These Development Standards form a part of the Rezoning Plan associated with the Rezoning Petition filed by Mattamy Homes (the "Petitioner") to accommodate the development of a single-family attached (townhome) residential community on that approximately 19.6-acre site located on the southern side of Ridge Road near the intersection with Beard Road, more particularly depicted on the Rezoning Plan (the "Site"). The Site is comprised of Tax Parcel Numbers 029-721-12, 029-721-13, and 029-721-07.
- 2. Development of the Site will be governed by the Rezoning Plan, these Development Standards and the applicable provisions of the City of Charlotte Zoning Ordinance (the "Ordinance").
- Unless the Rezoning Plan or these Development Standards establish more stringent standards, the regulations established under the Ordinance for the R-8MF zoning district shall govern the development and use of the Site.
- 4. The development and street layout depicted on the Rezoning Plan are schematic in nature and are intended to depict the general arrangement of such uses and improvements on the Site. Accordingly, the ultimate layout, locations and sizes of the development and site elements depicted on the Rezoning Plan are graphic representations of the proposed development and site elements, and they may be altered or modified in accordance with the setback, yard, landscaping and tree save requirements set forth on this Rezoning Plan and the Development Standards, provided, however, that any such alterations and modifications shall be minor in nature and not materially change the overall design intent depicted on the Rezoning Plan.
- 5. Future amendments to the Rezoning Plan and/or these Development Standards may be applied for by the then owner(s) of the Site in accordance with the provisions of Chapter 6 of the Ordinance. Minor alterations to the Rezoning Plan are subject to Section 6.207 of the Ordinance.

#### III.Transportation

- 1. Vehicular access to the Site shall be as generally depicted on the Rezoning Plan. The placement and configuration of the vehicular access points are subject to any minor modifications required to accommodate final site and construction plans and designs and as required for approval by the Charlotte Department of Transportation (CDOT).
- As depicted on the Rezoning Plan, the Site will be served by internal public and/or private streets, and minor adjustments to the location of these streets shall be allowed during the construction permitting process in coordination with CDOT.
- 3. Petitioner shall provide internal sidewalks and pedestrian connections on the Site as generally depicted on the Rezoning Plan. Internal sidewalks may meander to save existing trees.
- 4. Petitioner shall dedicate all rights-of-way where necessary, in fee simple conveyance to the City of Charlotte prior to the issuance of the Site's first building certificate of occupancy.
- 5. Unless stated otherwise herein, the Petitioner shall ensure that all transportation improvements are substantially completed prior to the issuance of the Site's first building certificate of occupancy.

### V.Environmental Features

- 1. The Petitioner shall comply with the Charlotte City Council approved and adopted Post Construction Stormwater Ordinance. The location, size, and type of storm water management systems depicted on the Rezoning Plan are subject to review and approval as part of the full development plan submittal and are not implicitly approved with this rezoning. Adjustments may be necessary in order to accommodate actual storm water treatment requirements and natural site discharge points
- 2. The Petitioner shall comply with the Charlotte Tree Ordinance.