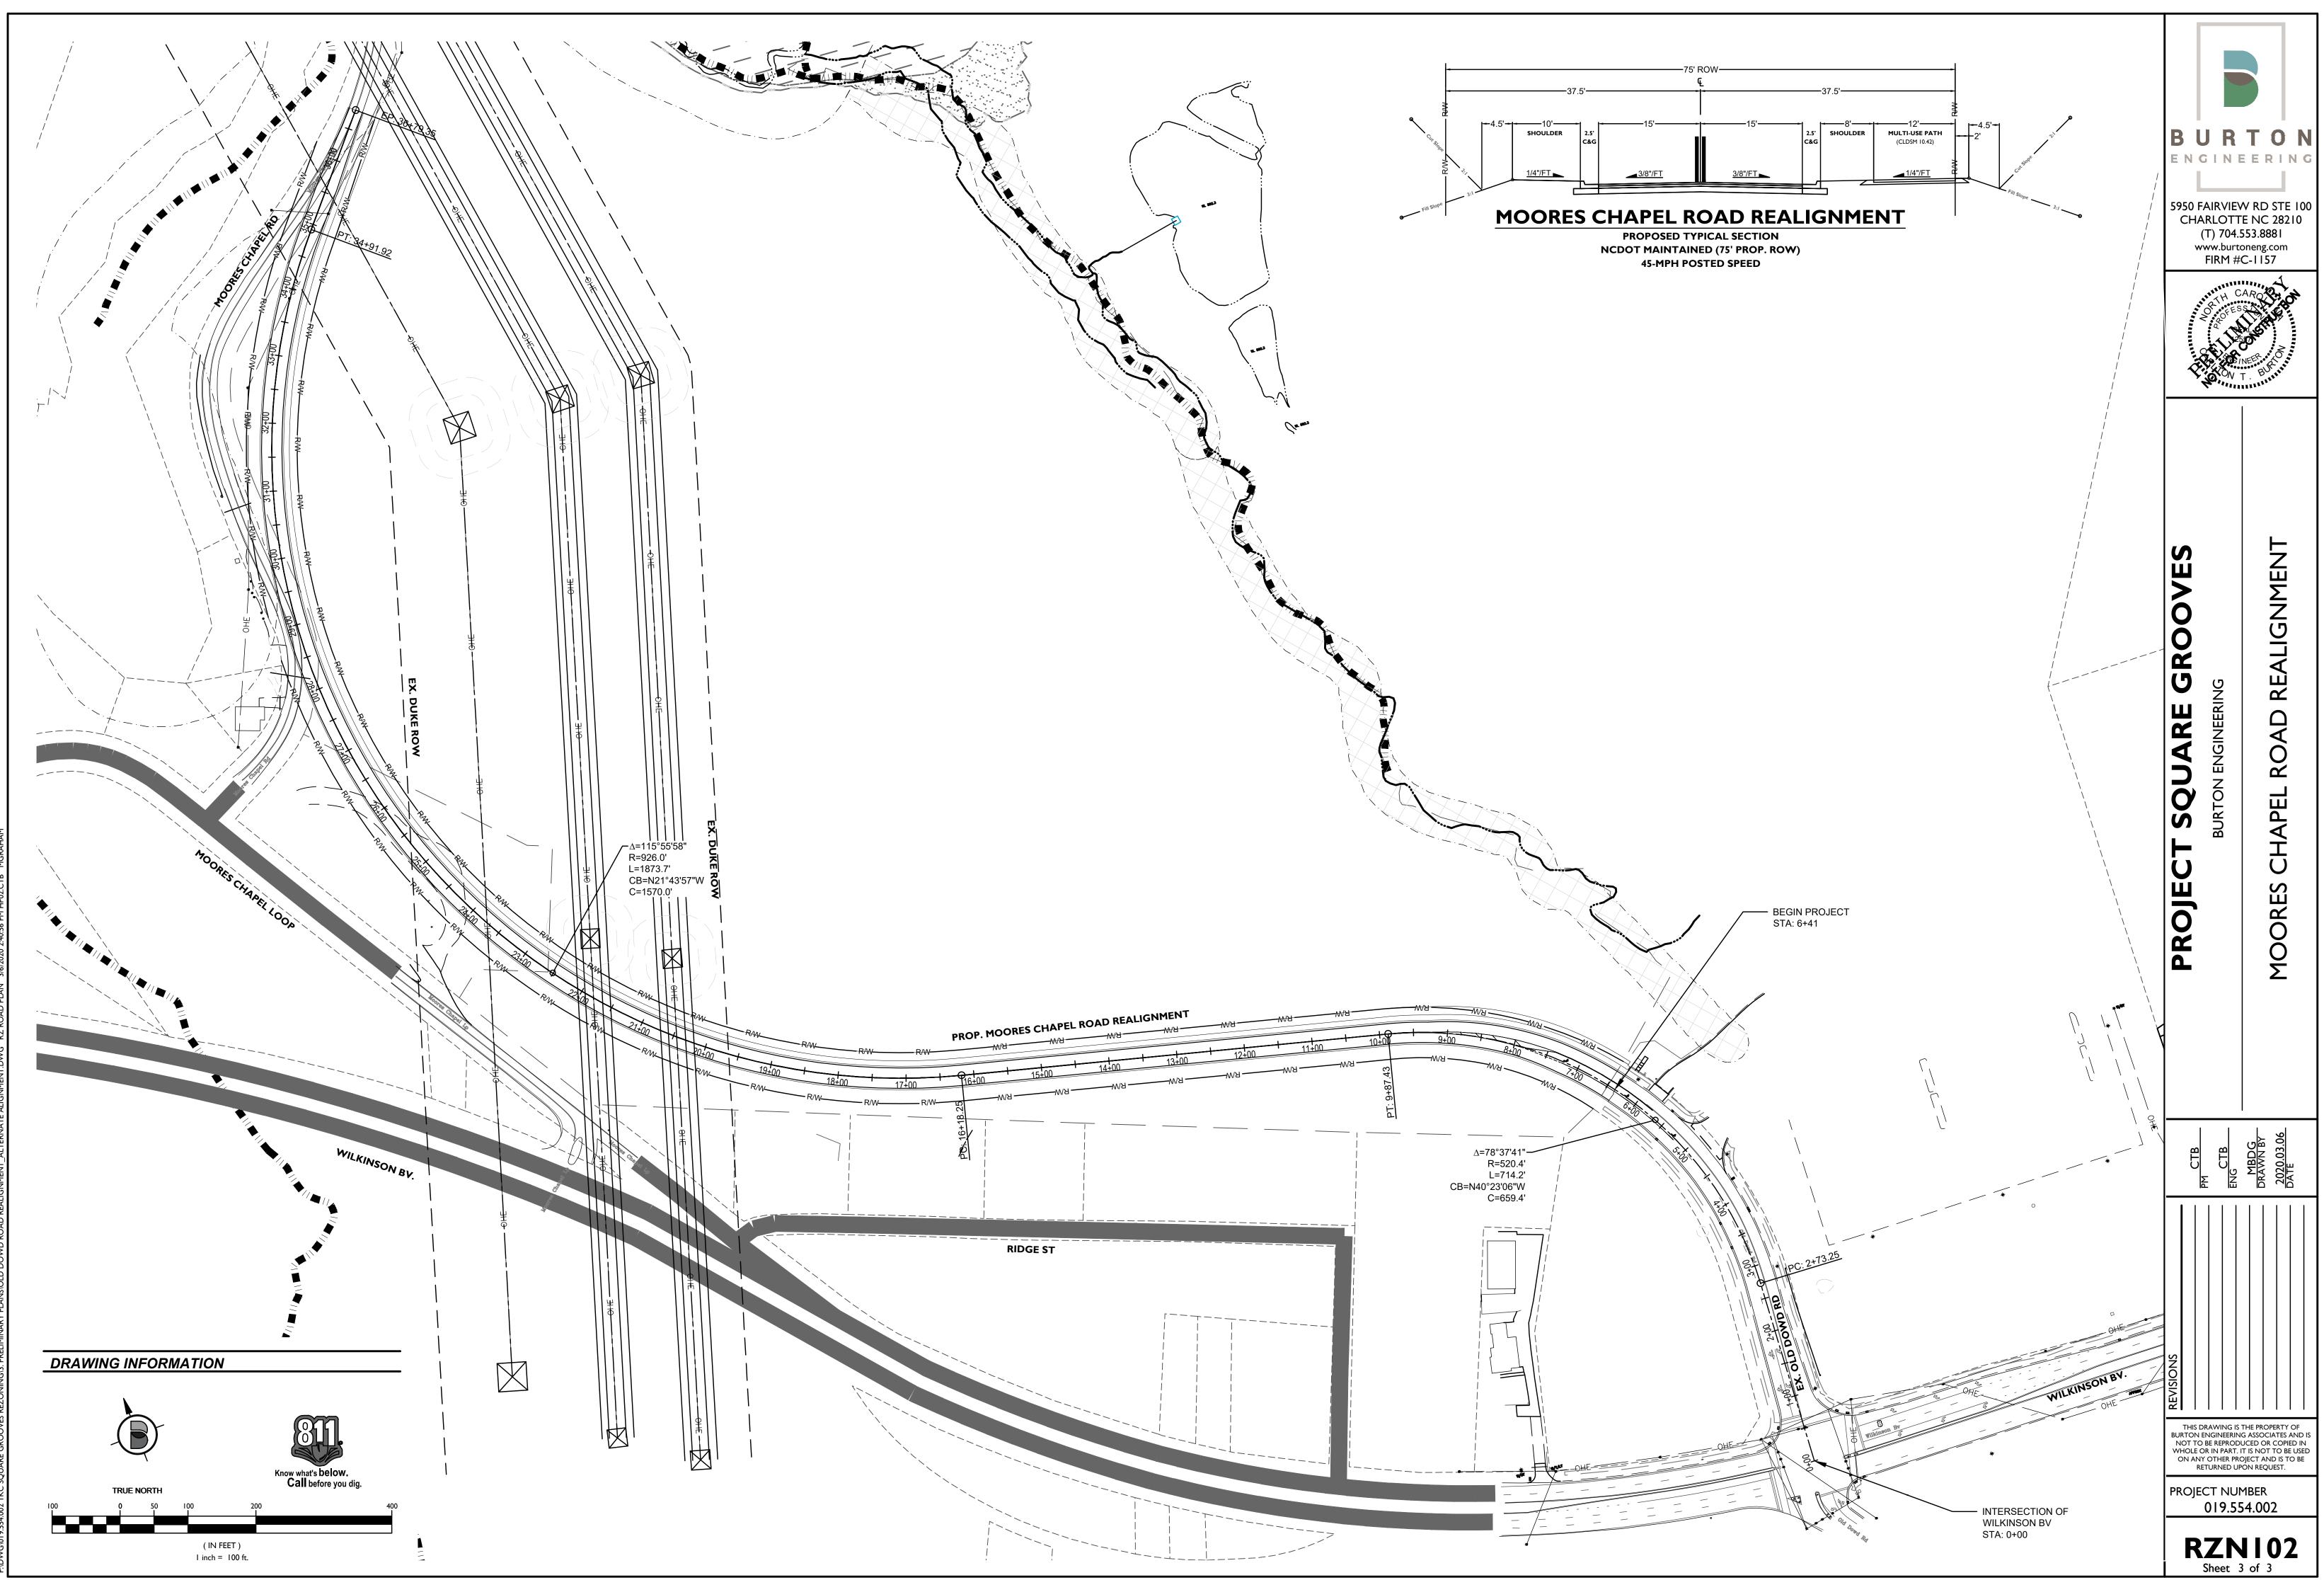

## BOUNDARY SURVEY: Burton Engineering Associates Chris Culbertson 5950 Fairview Road, Suite 100

P: (704) 553-8881 cculbertson@burtonengineering.com

100' ZONING BUFFER

FUTURE TREE SAVE

SINGLE FAMILY ZONING