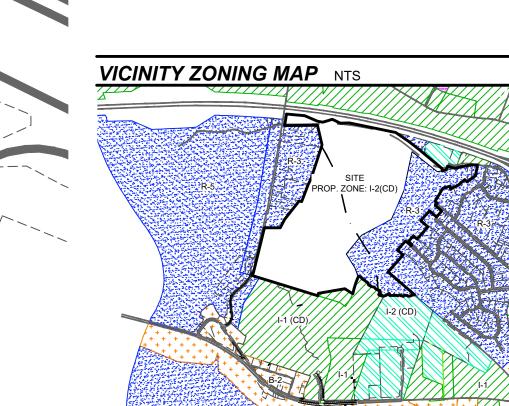

## BOUNDARY SURVEY: Burton Engineering Associates Chris Culbertson 5950 Fairview Road, Suite 100

P: (704) 553-8881 cculbertson@burtonengineering.com

100' ZONING BUFFER

FUTURE TREE SAVE

SINGLE FAMILY ZONING

OFFICE/BUSINESS ZONING

MULTI-FAMILY ZONING

DRAWING INFORMATION

GRID NORTH

(IN FEET) I inch = 300 ft.

I-1 ZONING

I-2 ZONING

Know what's **below. Call** before you dig.