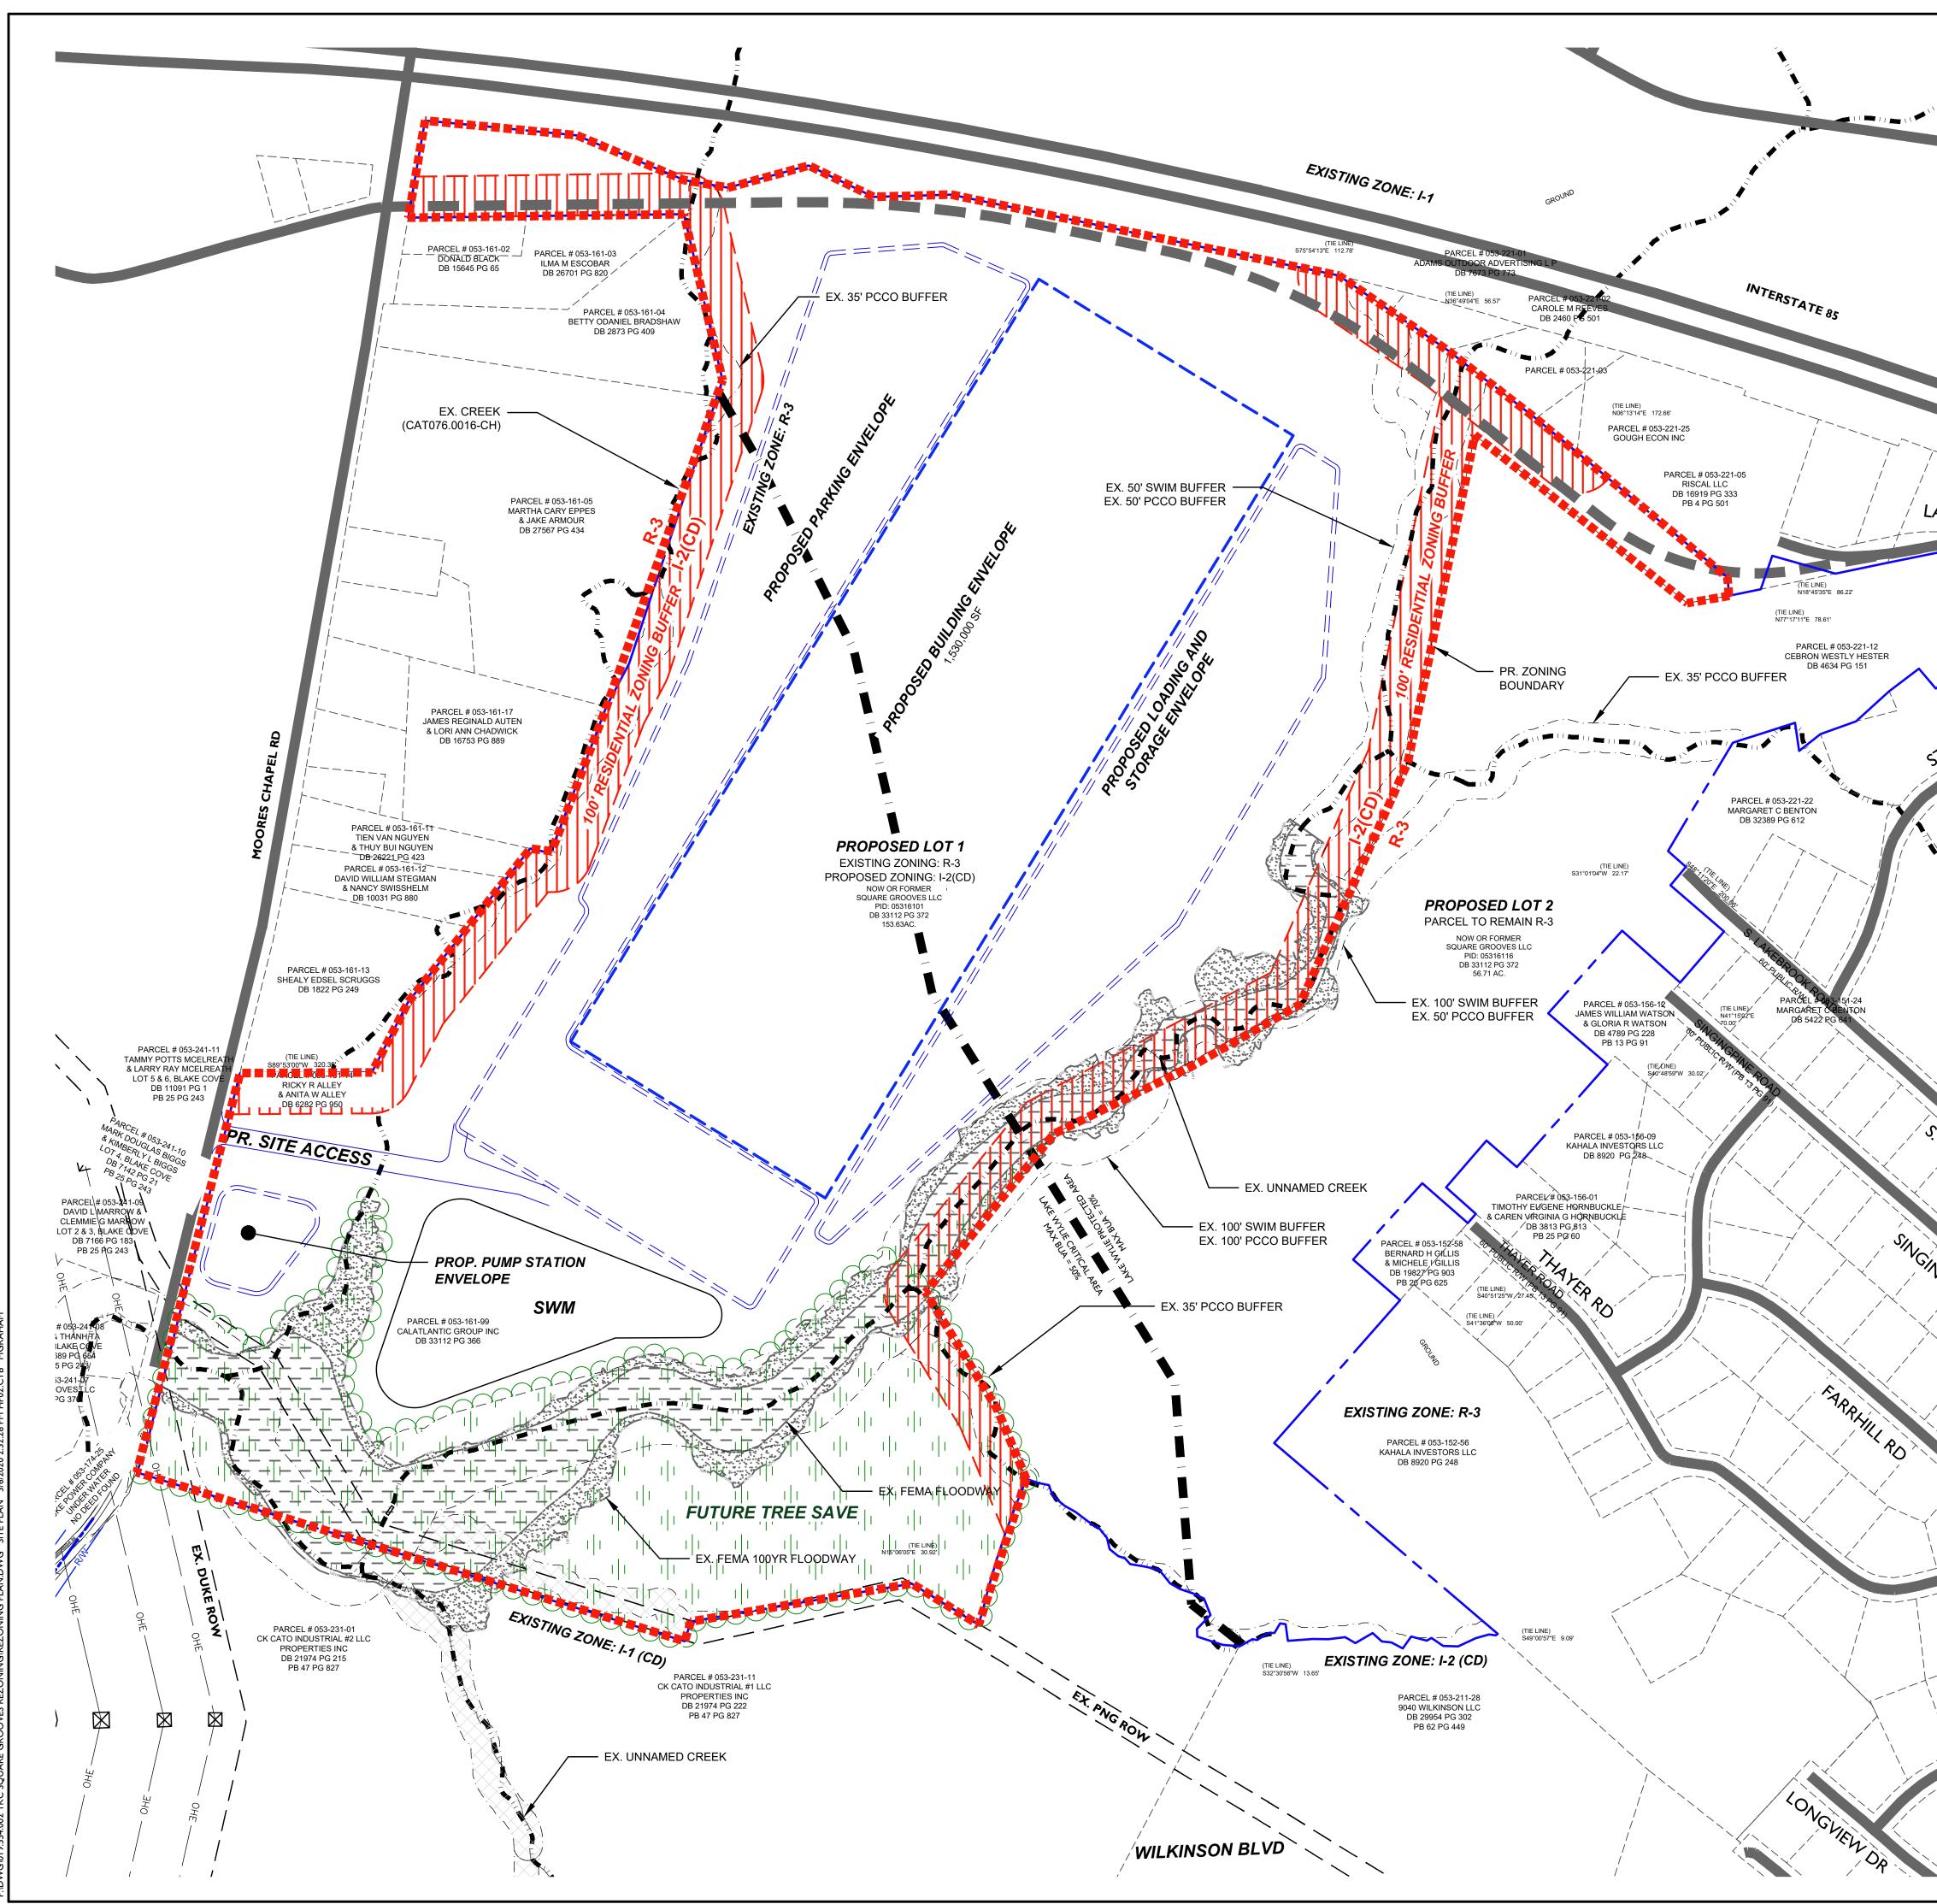

## BOUNDARY SURVEY: Burton Engineering Associates Chris Culbertson 5950 Fairview Road, Suite 100

P: (704) 553-8881 cculbertson@burtonengineering.com

100' ZONING BUFFER

FUTURE TREE SAVE

SINGLE FAMILY ZONING

OFFICE/BUSINESS ZONING

MULTI-FAMILY ZONING

DRAWING INFORMATION

GRID NORTH

(IN FEET) I inch = 300 ft.

I-1 ZONING

I-2 ZONING

Know what's **below. Call** before you dig.