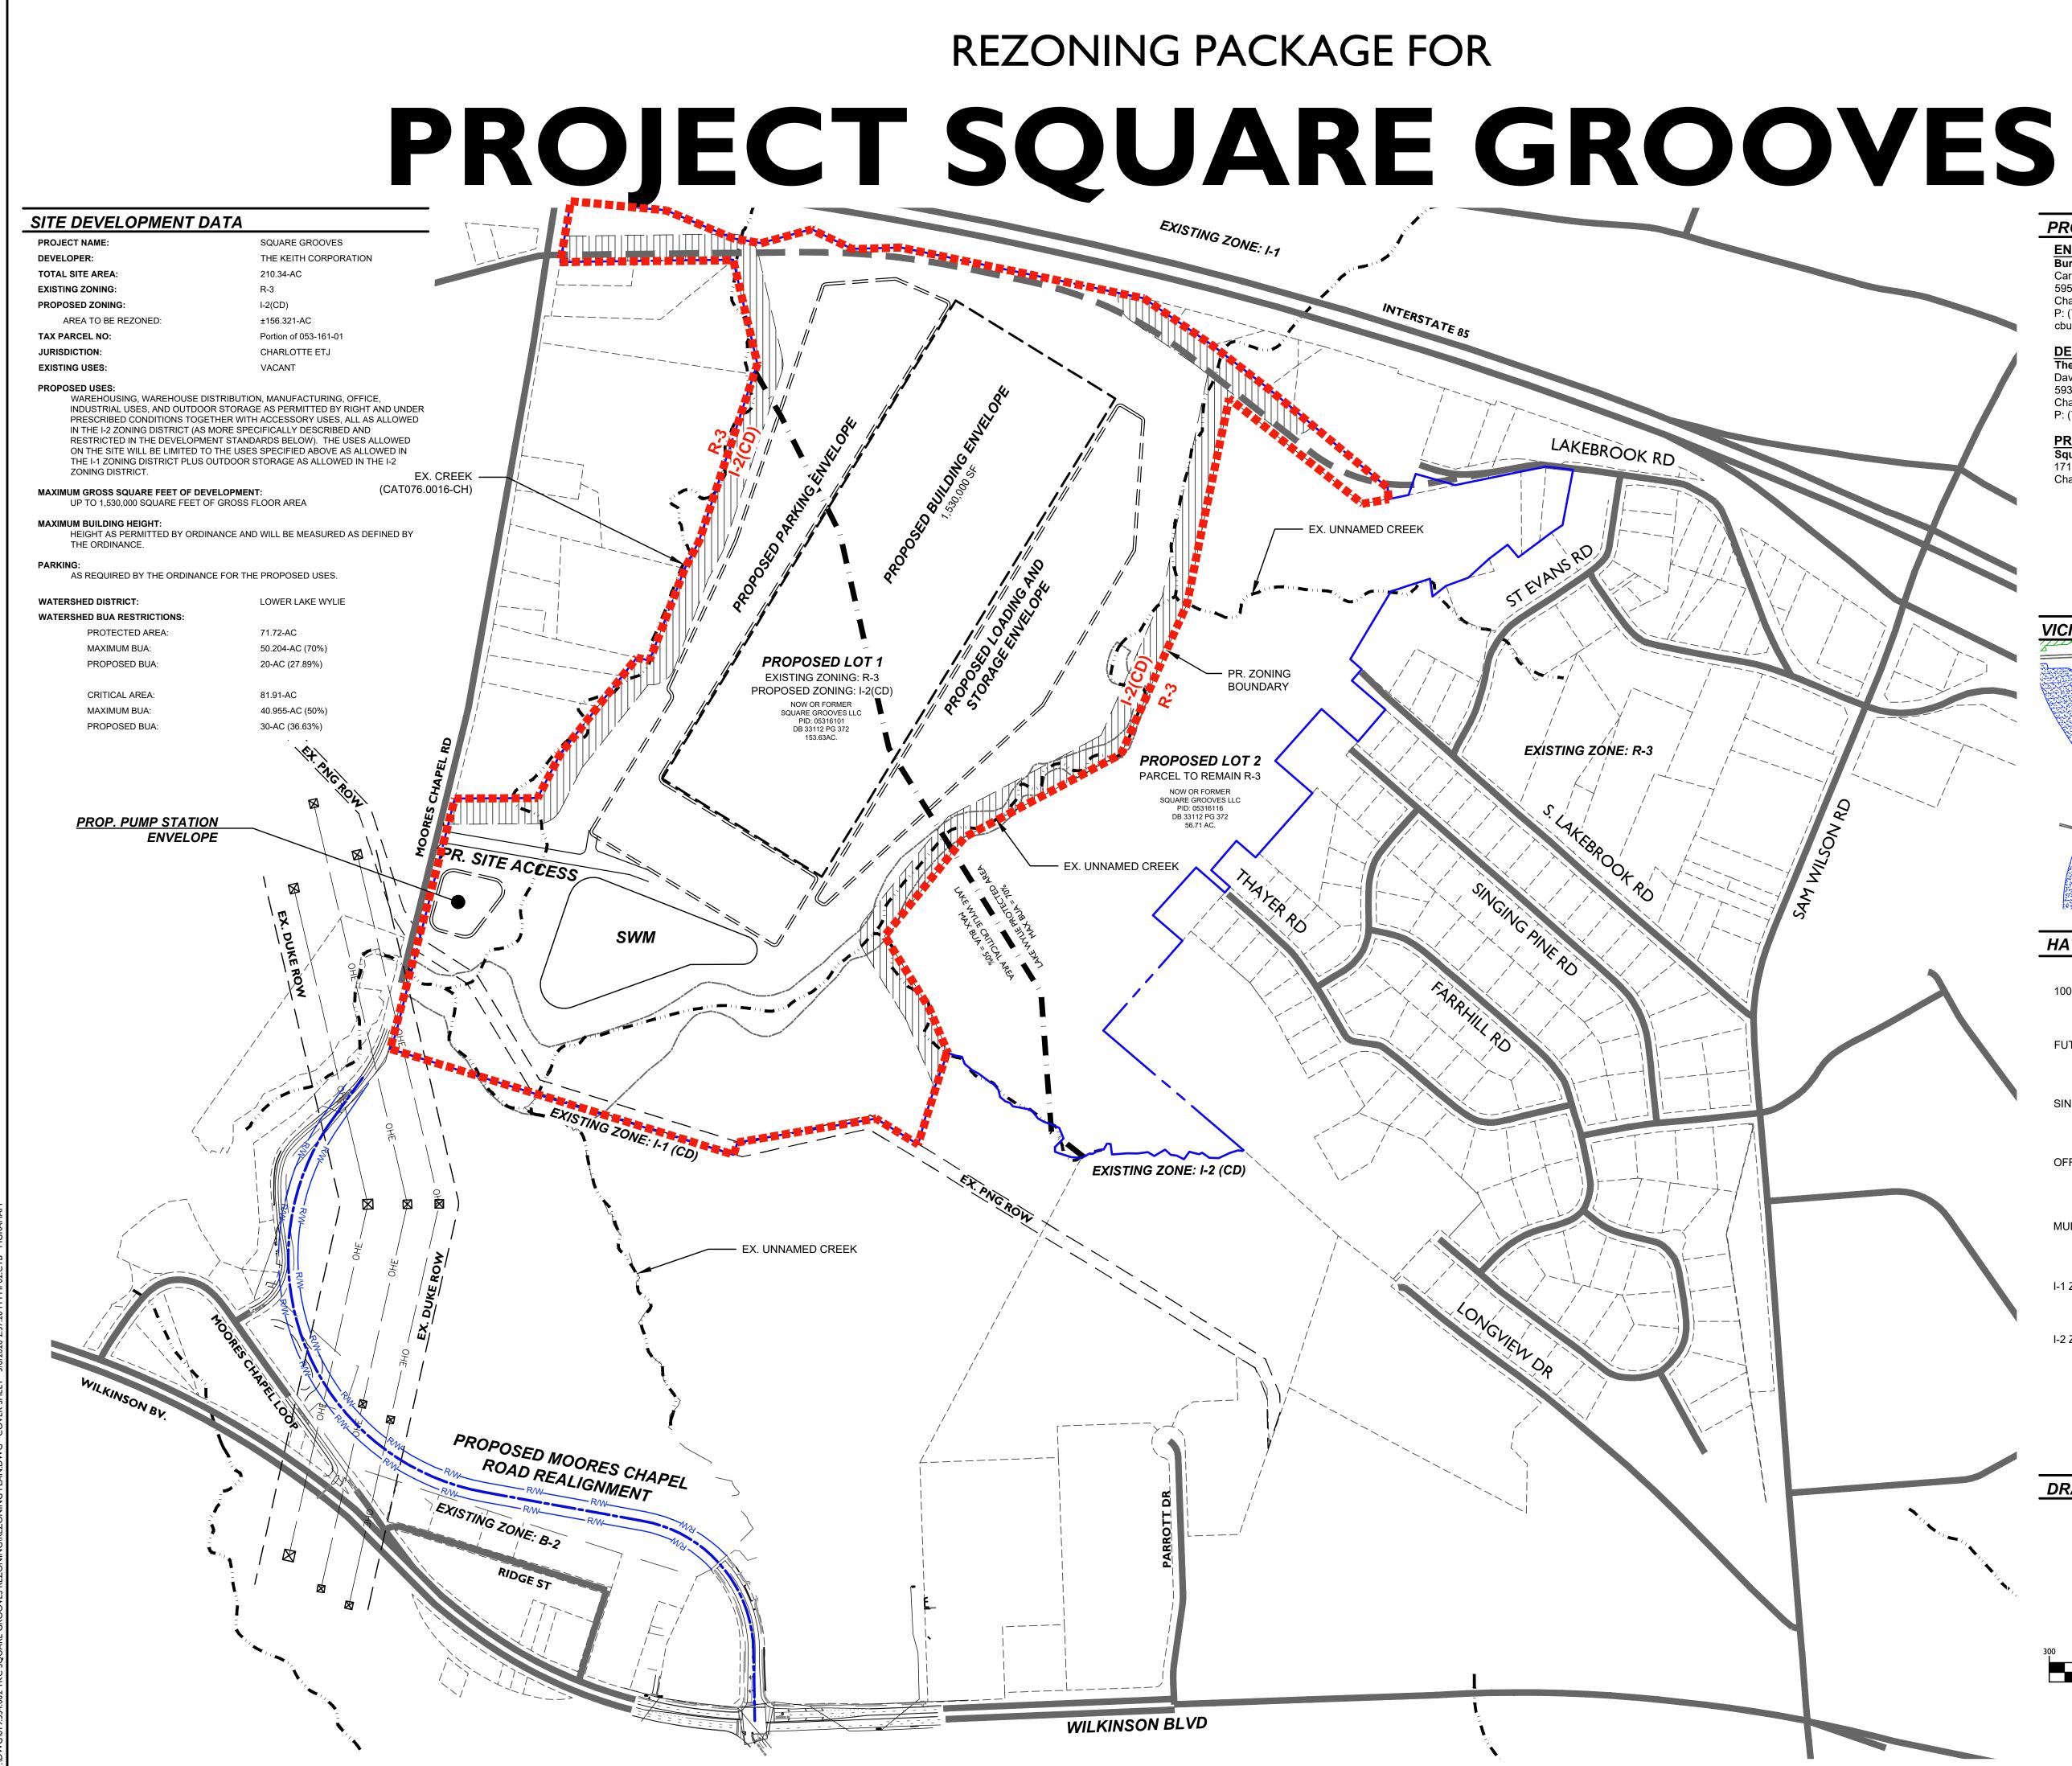

## BOUNDARY SURVEY: Burton Engineering Associates Chris Culbertson 5950 Fairview Road, Suite 100

P: (704) 553-8881 cculbertson@burtonengineering.com

100' ZONING BUFFER

FUTURE TREE SAVE

SINGLE FAMILY ZONING

OFFICE/BUSINESS ZONING

MULTI-FAMILY ZONING

DRAWING INFORMATION

GRID NORTH

(IN FEET) I inch = 300 ft.

I-1 ZONING

I-2 ZONING

Know what's **below. Call** before you dig.