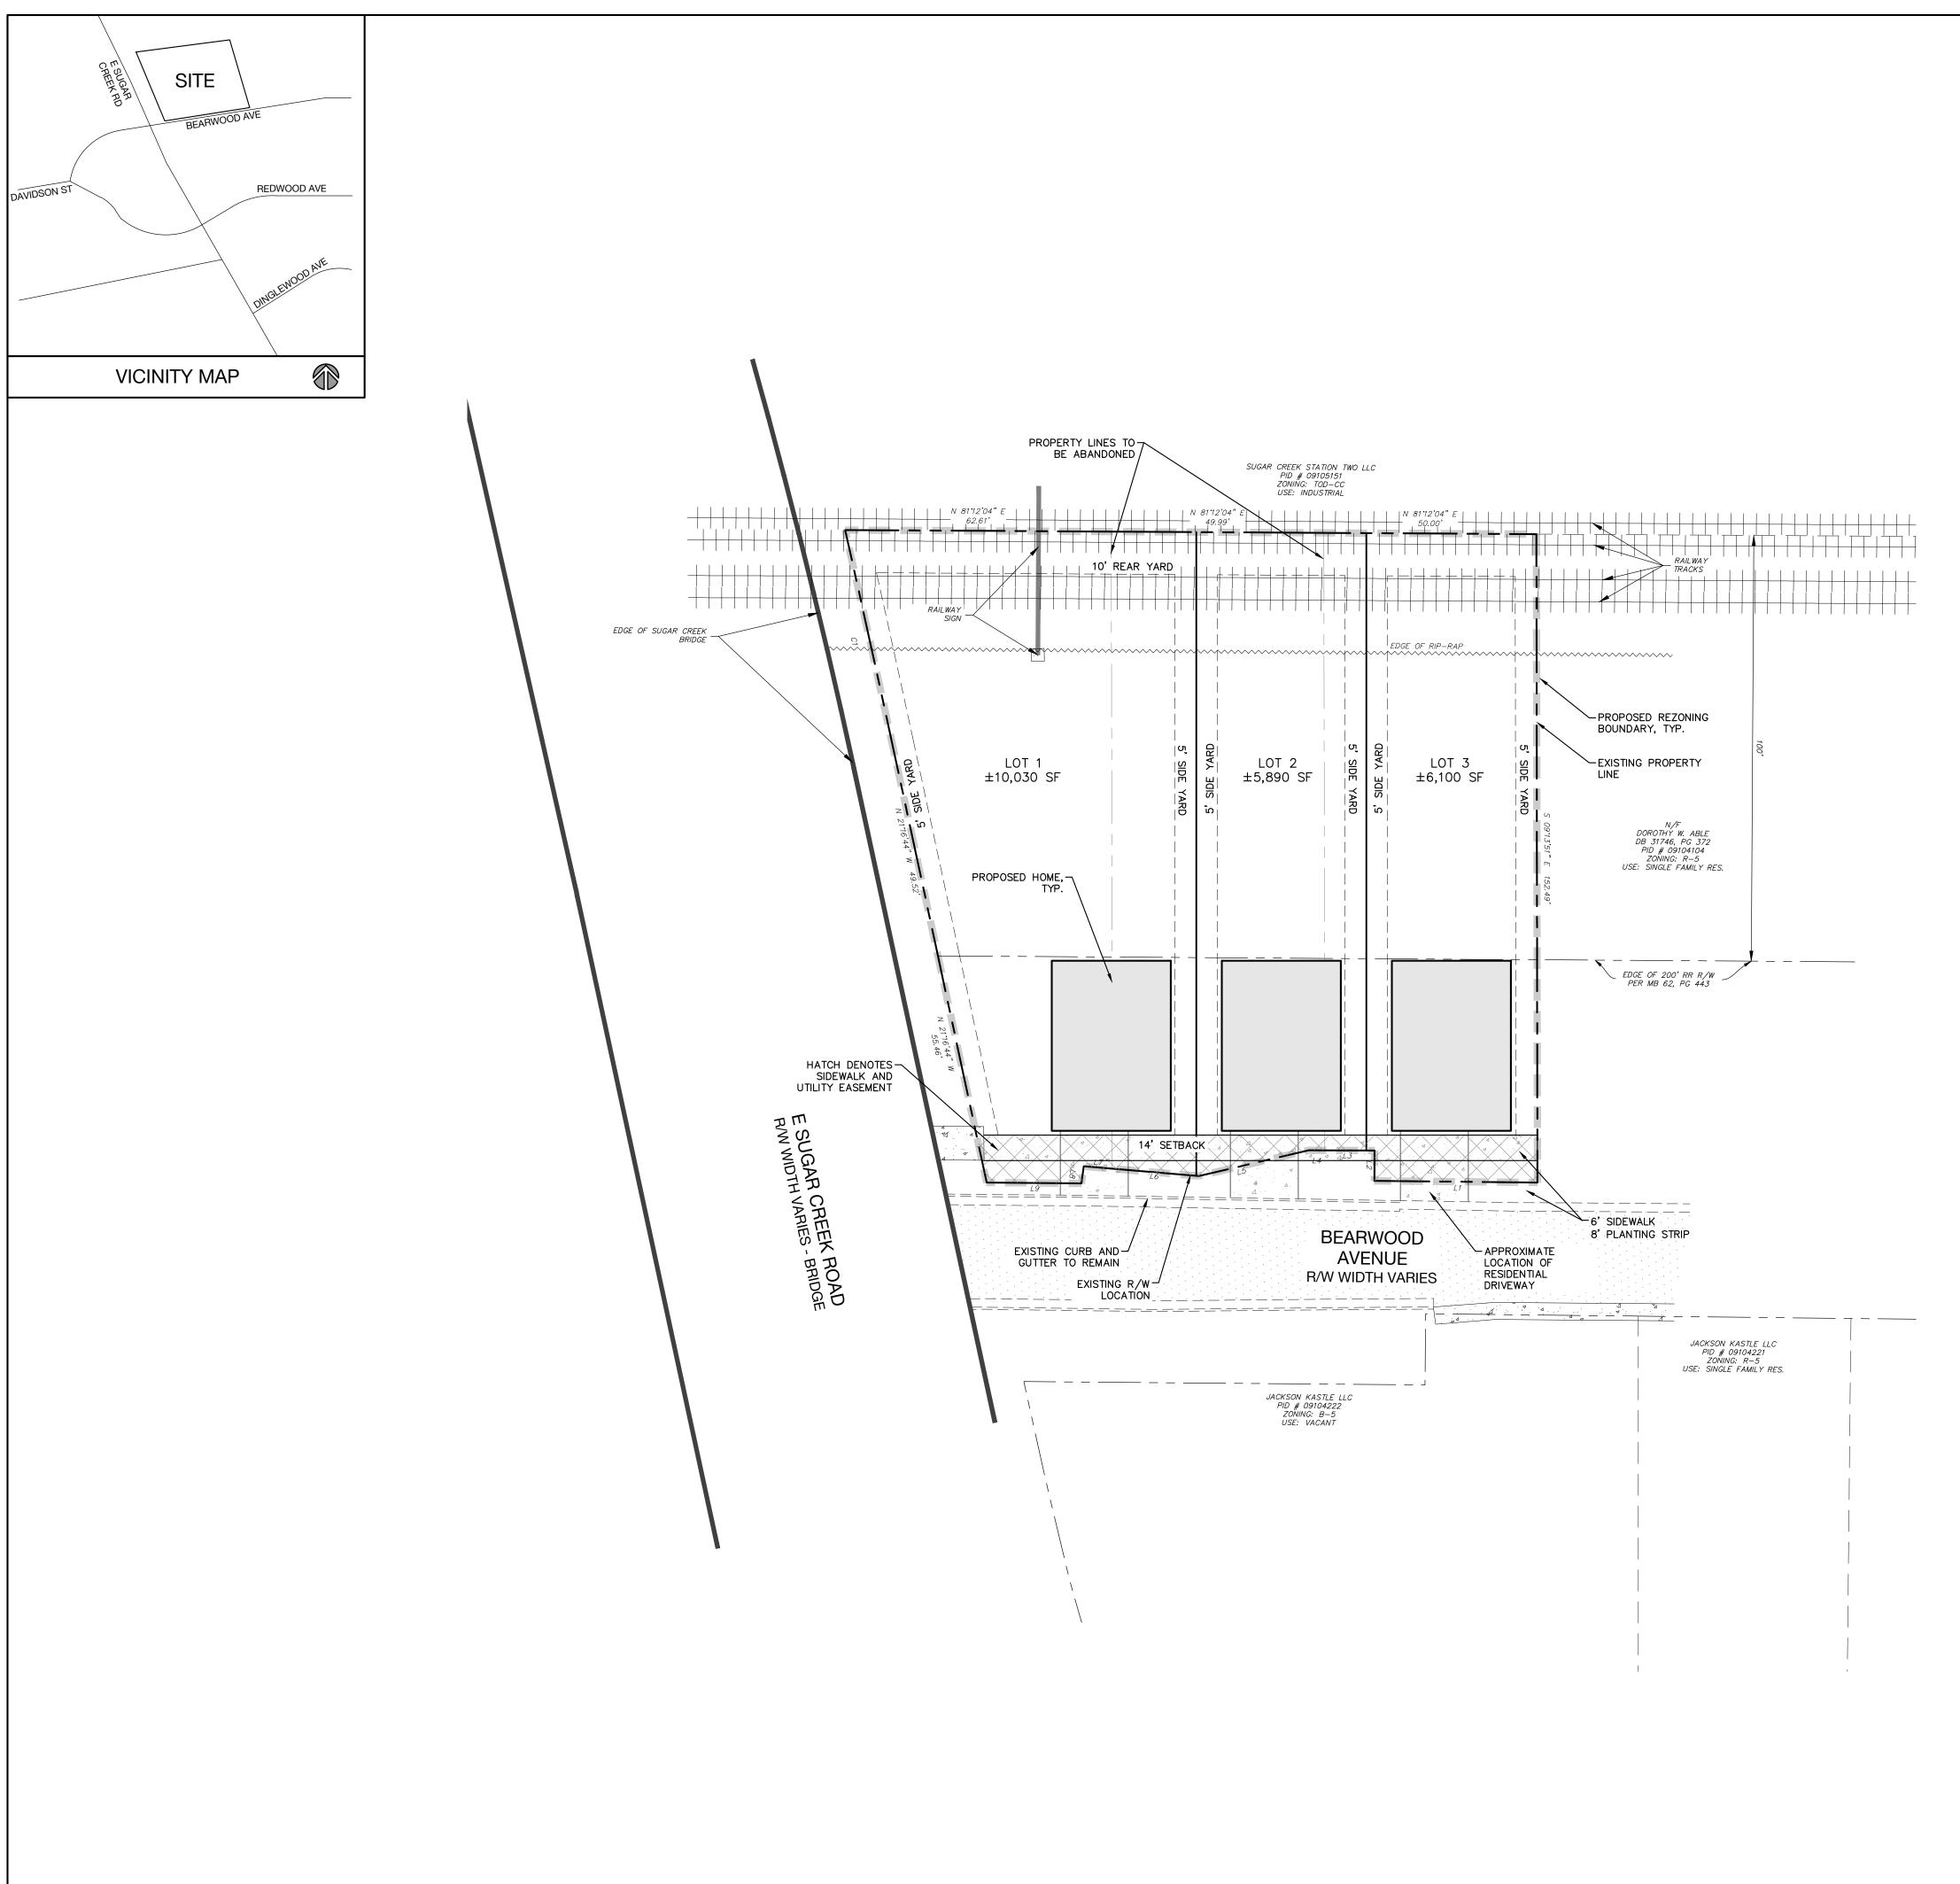

# Site Development Data:

+/- 0.50AC

- 091-041-01, 091-041-02, 091-041-03 Existing Zoning: B-2 and R-5

  - Single Family Detached
  - Up to (3) Dwelling Units (Approximately 6.0 DUA)

### General Provisions:

These Development Standards form a part of the Rezoning Plan associated with the Rezoning Petition filed by Light Rail Properties, LLC ("Petitioner") to accommodate the development of three (3) single family detached residential units on an approximate 0.50-acre site located on Bearwood Avenue east of Sugar Creek Road in the City of Charlotte, which is more particularly depicted on the Rezoning Plan (the "Site"). The Site is comprised of Tax Parcel Numbers: 091-041-01, 091-041-02 and 091-041-03.

Uses allowed within the rezoning area included in this Petition are those uses that are permitted within the UR-1 zoning district as related to the establishment of up to three (3) single family detached residential lots. However, those uses shall be limited as described within the following development conditions and as generally indicated within this petition.

1. Vehicular access to public rights of way will be as generally depicted on the Rezoning Plan. Front loaded or rear loaded vehicular access to Lots 1, 2 and 3 shall be allowable from Bearwood Avenue. Providing both front and rear loaded vehicular access to any one individual lot shall not be permitted.

2. The Petitioner shall provide an 8' landscape strip and 6' sidewalk along existing public street right of way as generally depicted on the Site

3. Public improvements including public 6' sidewalk, located outside of existing rights of way, shall be located within a sidewalk utility easement "SUE" located at the back of proposed sidewalk as depicted on the Site plan.

4. The Petitioner may elect to phase installation of noted transportation improvements, sidewalk and landscape strip adjacent Bearwood Avenue, to coincide with the issuance of the Certificate of Occupancy for each individual lot. Petitioner agrees to install transportation improvements associated with Lots 1-3 prior to the 3<sup>rd</sup> certificate of occupancy being issued.

# Architectural Standards:

1. Residential structures on Site may use a variety of building materials. The building materials available for use will be a combination of the following: glass, brick, stone, simulated stone, pre-cast stone, pre-cast concrete, metal, synthetic stone, stucco, wood, painted wood cementitious siding (such as Hardi-plank), vinyl and EIFS.

## Streetscape and Landscaping:

The petitioner shall comply with Chapter 21 of the City of Charlotte Code of Ordinances.

## Environmental Features:

The Petitioner shall comply with the City of Charlotte Post Construction Ordinance.

All attached and detached lighting will be full cutoff fixtures and downwardly directed. However, upward directed architectural and landscape accent lighting shall be permitted.