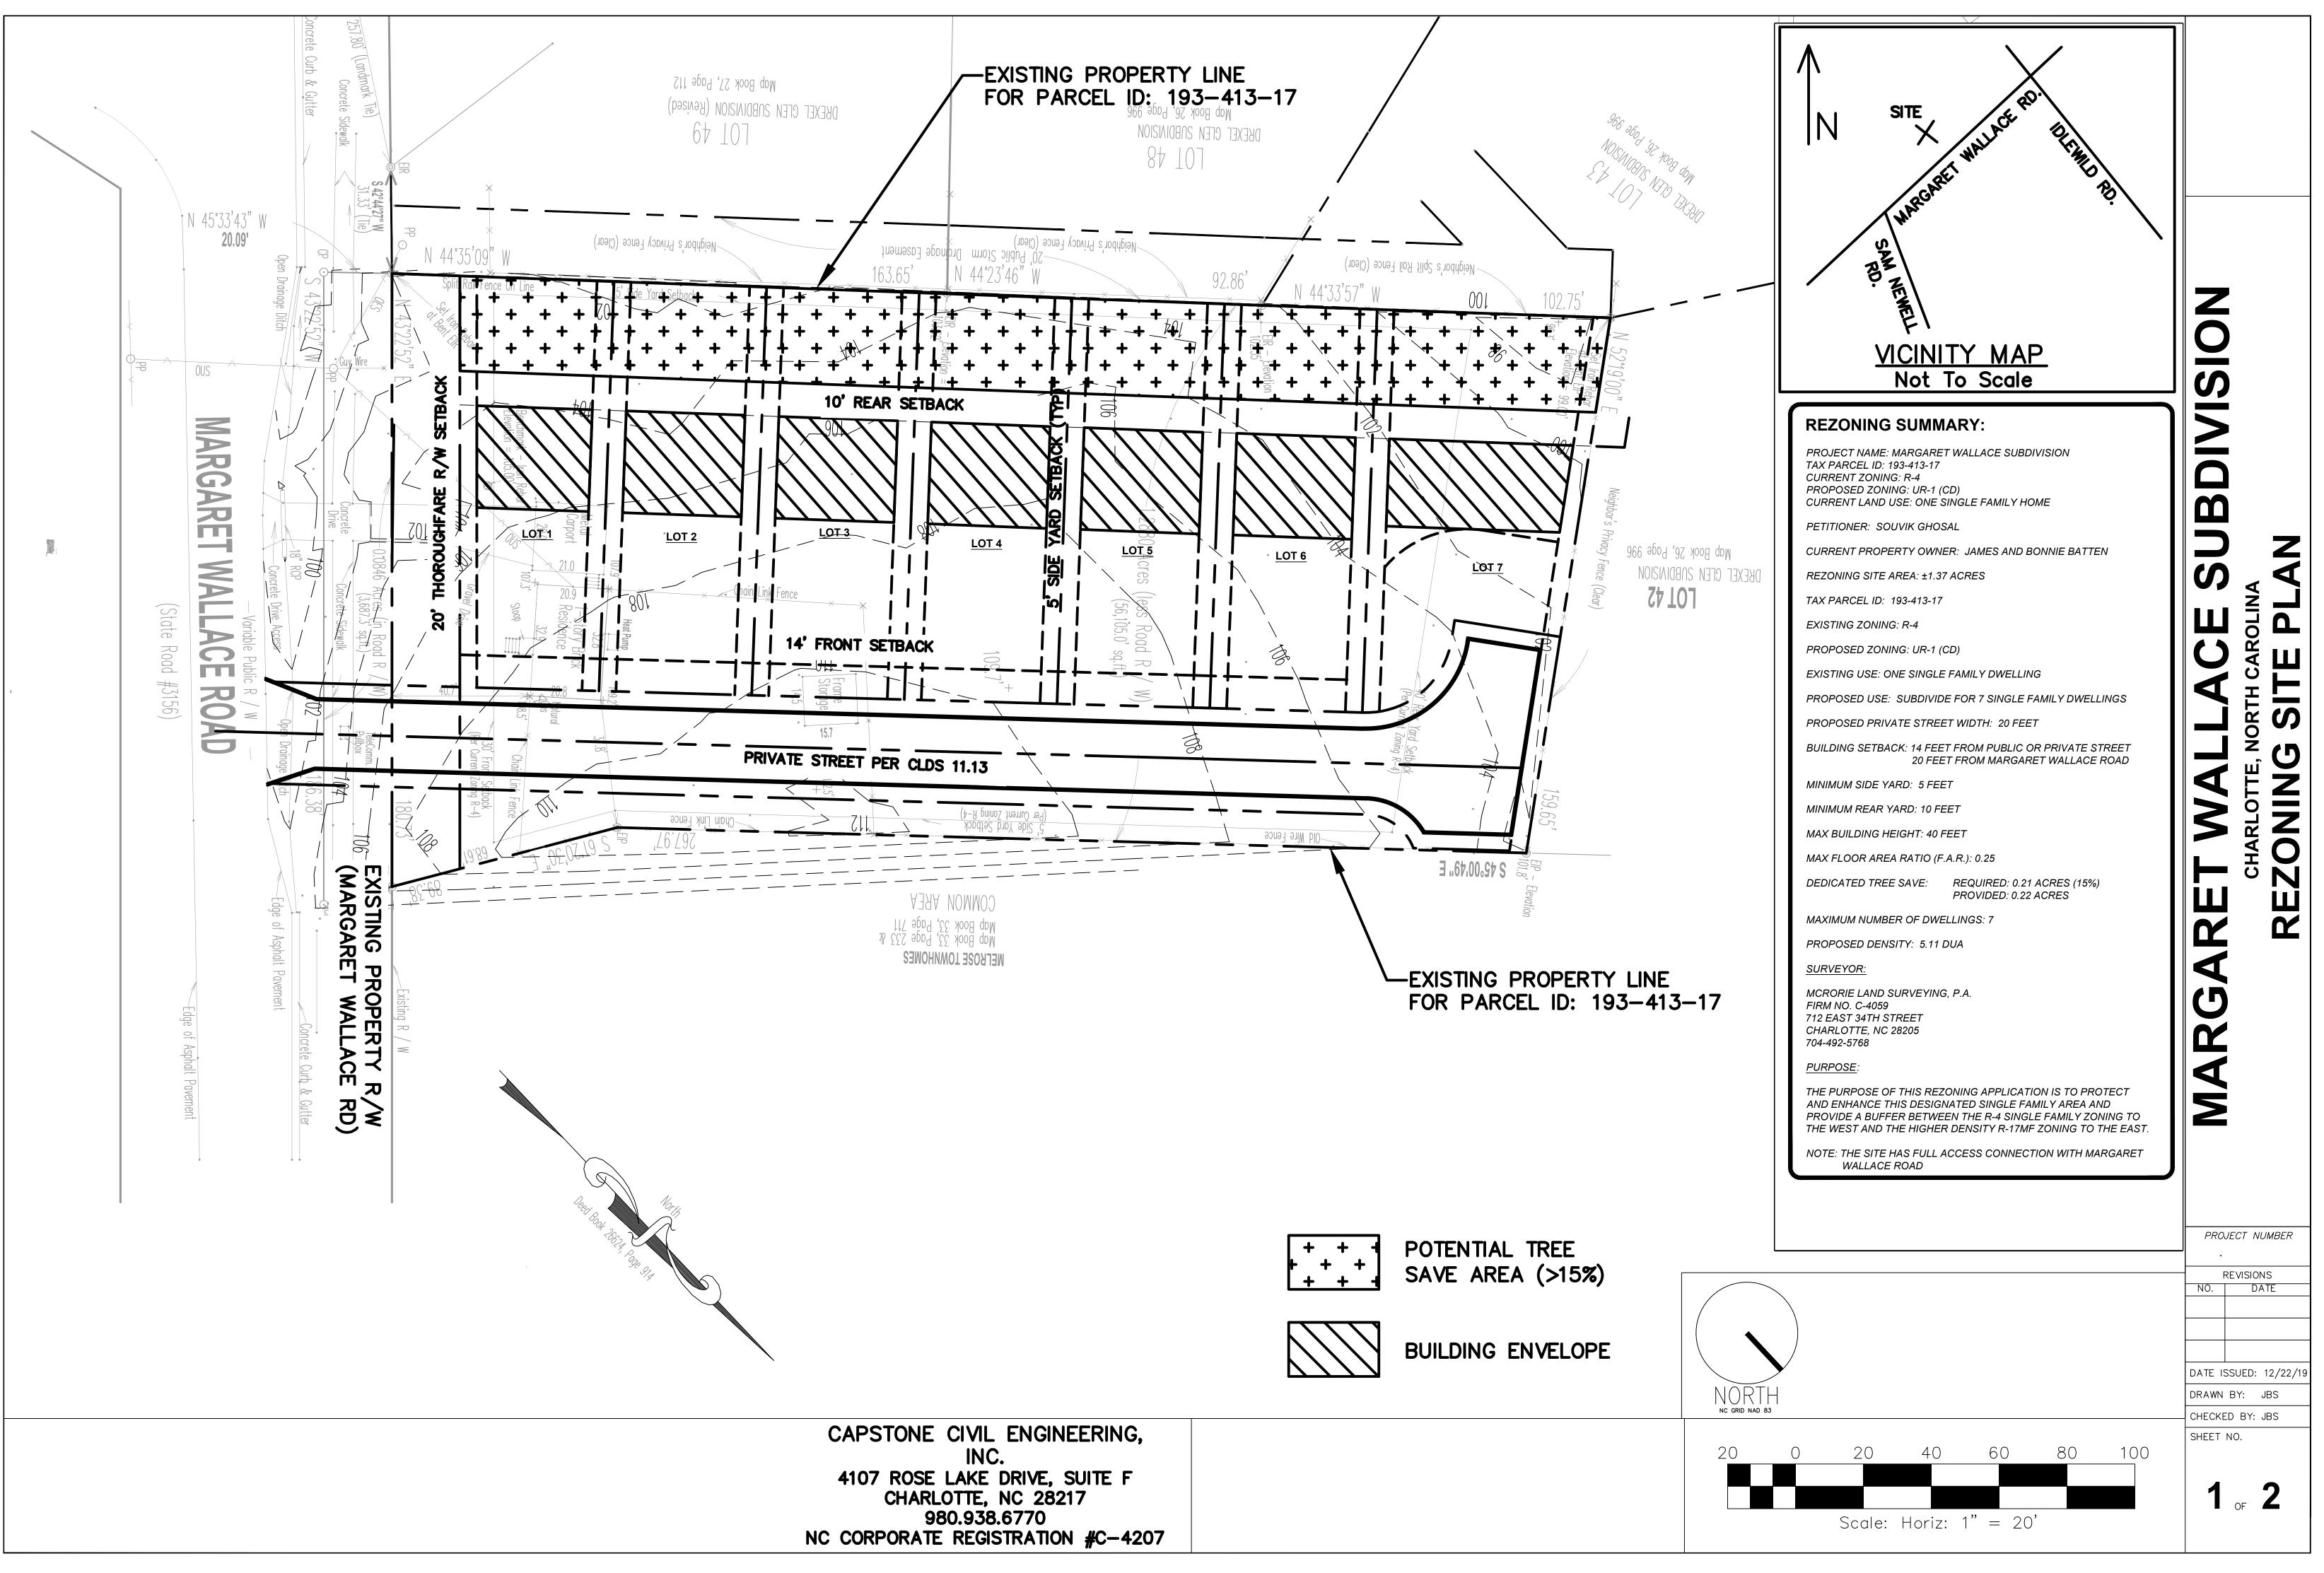

| 6910.00                                                                                           |                            |  |
|---------------------------------------------------------------------------------------------------|----------------------------|--|
| I. REZONING APPLICATION                                                                           | Petition #:                |  |
| CITY OF CHARLOTTE                                                                                 | Date Filed:                |  |
|                                                                                                   | Received By:               |  |
| Complete All Fields (Use additional pages if needed)                                              |                            |  |
| Property Owner: Batten James A an                                                                 | d Batten Bonnie            |  |
| Owner's Address: <u>9630 Newby Ly</u> City, State, Z                                              | p: Matthews NC28100        |  |
| Date Property Acquired: 7/25/2011                                                                 |                            |  |
| Property Address: 4017 Margaret 1270                                                              | Pllace Rd Matthews         |  |
| Tax Parcel Number(s): 193-413-17                                                                  | & & 105                    |  |
| Current Land Use: <u>R4</u> Size (A                                                               | Acres): 1:35 Acres         |  |
| Existing Zoning: R_4 Proposed Zonin                                                               |                            |  |
| Overlay: Tree S                                                                                   |                            |  |
| Required Rezoning Pre-Application Meeting* with: $Kinley J$<br>Date of meeting: $\frac{12}{3}/19$ | Tohn                       |  |
| (*Rezoning applications will not be processed until a required pre-application i                  |                            |  |
| For Conditional Rezonings Only:                                                                   |                            |  |
| Requesting a vesting period exceeding the 2 year minimum? Yes No Numbe                            | r of years (maximum of 5): |  |
| Purpose/description of Conditional Zoning Plan:                                                   |                            |  |
|                                                                                                   |                            |  |
|                                                                                                   |                            |  |
|                                                                                                   | ik Ghosal                  |  |
| Name of Rezoning Agent<br>4107 Rose Lake Sr. Stef<br>State<br>State<br>Name of Petitio            |                            |  |
| Agent's Address Address of Petit                                                                  | Magnolig Heightsc.         |  |
|                                                                                                   |                            |  |

This could be achieved through a rezoning to R-6 allowing for single family detached homes with minimum lot size of 4500 sqft feet each. The lots would need to front on a public street. It could also be achieved through a rezoning to UR-1(CD) or UR-2(CD) with a conditional plan that limits the density to 6 DUA, UR zoning allows the use of private streets typically designed to look like a public street.