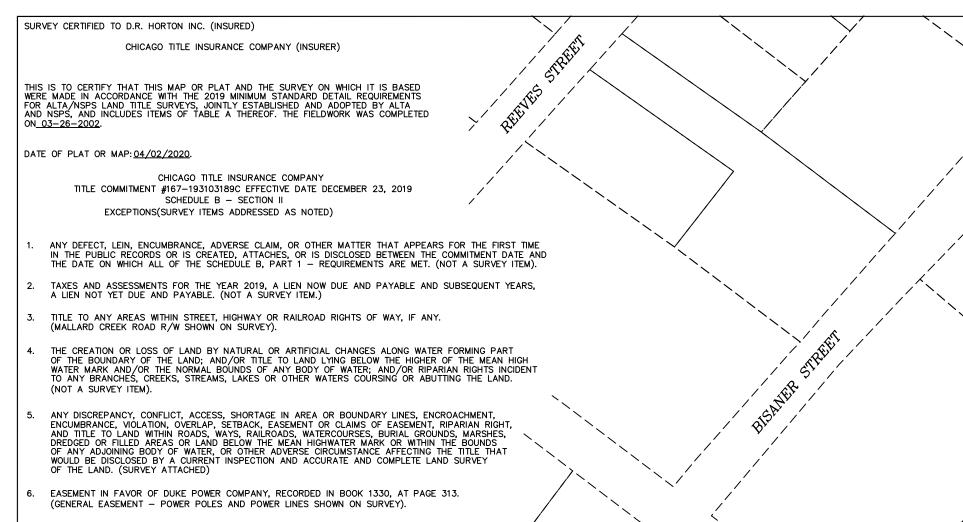

MAGNETIC

DEED 29278–590 SLOPE EASEMENT #1

PUBLIC RIVER

DEED 29278–590 TCE #1

CAPPIC CAPPIC

MALLARD FOREST DRIVE

SON

- GENERAL PERMIT IN FAVOR OF SOUTHERN BELL TELEPHONE AND TELEGRAPH COMPANY, RECORDED IN BOOK 1413, AT PAGE 52.(GENERAL EASEMENT TO CONSTRUCT, OPERATE AND MAINTAIN TELECOMMUNICATIONS STRUCTURES)
- EASEMENT IN FAVOR OF DUKE POWER COMPANY, RECORDED IN BOOK 1646, AT PAGE 425. (GENERAL EASEMENT - POWER POLES AND POWER LINES SHOWN ON SURVEY).
- RIGHT OF WAY AGREEMENT IN FAVOR OF THE STATE HIGHWAY COMMISSION, RECORDED IN BOOK 2615, AT PAGE 111. (OLD EASEMENT (1965) THAT GRANTS 60' RIGHT OF WAY FOR SUBJECT PROPERTY TO STATE HIGHWAY COMMISSION).
- . PERMANENT EASEMENT IN FAVOR OF THE CITY OF CHARLOTTE, RECORDED IN BOOK 22038, AT PAGE 181. (NO LONGER ON PROPERTY-INSIDE R/W OF MALLARD CREEK ROAD). PERMANENT EASEMENT IN FAVOR OF THE CITY OF CHARLOTTE, RECORDED IN BOOK 22038, AT PAGE 187.
- (NO LONGER ON PROPERTY-INSIDE R/W OF MALLARD CREEK ROAD).
- . PERMANENT EASEMENT IN FAVOR OF THE CITY OF CHARLOTTE, RECORDED IN BOOK 22038, AT PAGE 193. (NO LONGER ON PROPERTY-INSIDE R/W OF MALLARD CREEK ROAD).
- . PERMANENT EASEMENT IN FAVOR OF THE CITY OF CHARLOTTE RECORDED IN BOOK 22038, AT PAGE 198. (NO LONGER ON PROPERTY-INSIDE R/W OF MALLARD CREEK ROAD).
- CONDEMNATION ACTION FILED IN 11-CVS-11866 AND 11-CVS-12390 AS EVIDENCED BY MEMORANDUM OF ACTION RECORDED IN BOOK 26568, AT PAGE 209, MEMORANDUM OF ACTION RECORDED IN BOOK 26596, AT PAGE 164, SUPPLEMENTAL MEMORANDUM OF ACTION RECORDED IN BOOK 27338, AT PAGE 153 AND CONSENT JUDGMENT RECORDED IN BOOK 29278, AT PAGE 590. (NEW R/W OF MALLARD CREEK ROAD AS SHOWN ON SURVEY).
- . PERMANENT UTILITY EASEMENT IN FAVOR OF THE DEPARTMENT OF TRANSPORTATION, RECORDED IN BOOK 31356, AT PAGE 930. (NOT ON SUBJECT PROPERTY ON MARGARET & HARRY KIRK PROPERTY PR MB:63-905).
- 5. RECORD PLAT ENTITLED "GIFT SUBDIVISION PLAT OF: MALLARD CREEK ROAD" RECORDED IN MAP BOOK 63, AT PAGE 905 AND MATTERS SHOWN THEREON. (AS SHOWN ON SURVEY).
- . SUBJECT TO THE RIGHTS OF UPPER AND LOWER RIPARIAN OWNERS TO THE CONTINUOUS FREE FLOW OF ANY AND ALL WATER COURSES OVER, ACROSS AND THROUGH THE PROPERTY. (NOT A SURVEY ITEM).
- 18. SUBJECT TO THE RIGHT OF WAY OF MALLARD CREEK ROAD. (AS SHOWN ON SURVEY).
- NO CLOSING SERVICES INSURANCE: AS TO THE TRANSACTION FOR WHICH THIS COMMITMENT IS ISSUED, THE COMPANY DOES NOT AFFORD INSURED CLOSING PROTECTION/CLOSING SERVICES INSURANCE ABSENT REVISION OF THIS COMMITMENT TO INCLUDE A STATEMENT THAT COVERAGE IS AFFORDED TO THOSE PARTIES IDENTIFIED IN A SEPARATE CLOSING PROTECTION LETTER ISSUED SIMULTANEOUSLY WITH REVISION OF THE COMMITMENT. ANY CLOSING PROTECTION COVERAGE OR LETTER WHICH HERETOFORE MAY HAVE BEEN ISSUED IS HEREBY RESCINDED AND SHALL NOT BE EFFECTIVE AS TO THIS TRANSACTION. ANY CLOSING PROTECTION LETTER SUBSEQUENTLY ISSUED SHALL NOT BE EFFECTIVE AS TO THIS TRANSACTION ABSENT THE ACCOMPANYING REQUISITE REVISION OF THIS COMMITMENT.