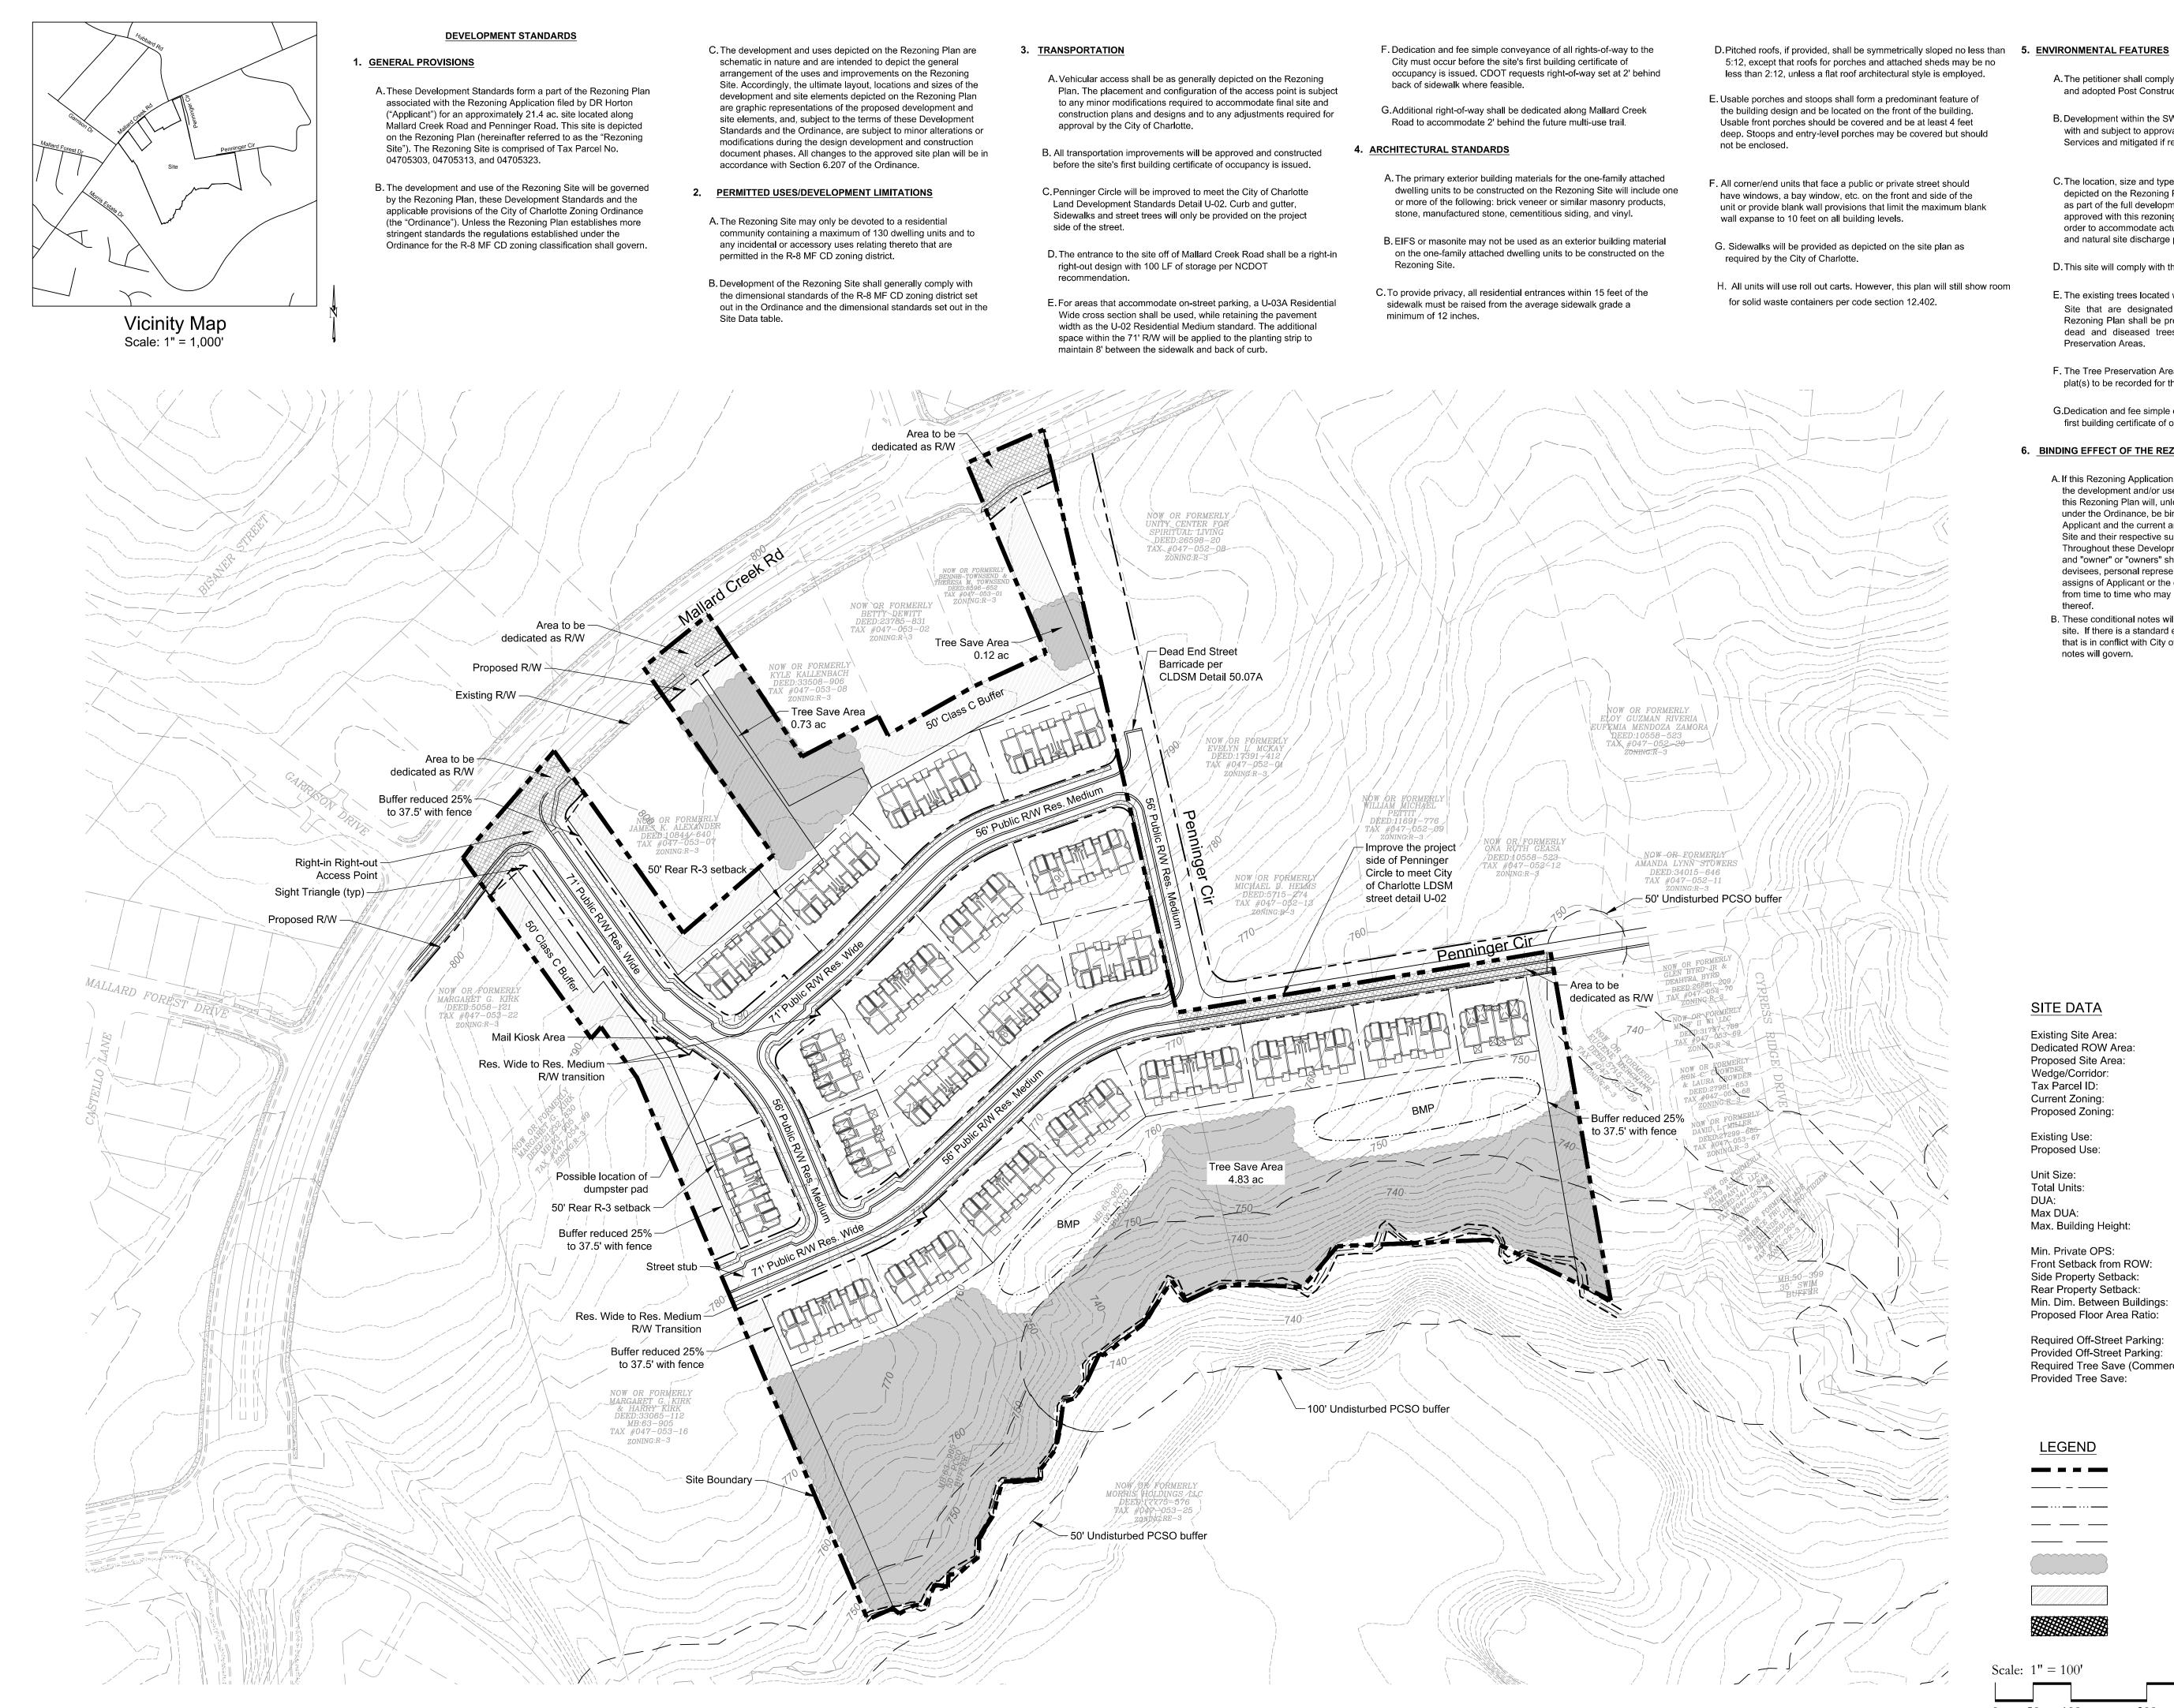

- A. The petitioner shall comply with the Charlotte City Council approved and adopted Post Construction Stormwater Ordinance.
- B. Development within the SWIM/PCSO Buffer shall be coordinated with and subject to approval by Charlotte-Mecklenburg Storm Water Services and mitigated if required by City ordinance.
- C. The location, size and type of storm water management systems depicted on the Rezoning Plan are subject to review and approval as part of the full development plan submittal and are not implicitly approved with this rezoning. Adjustments may be necessary in order to accommodate actual storm water treatment requirements and natural site discharge points.
- D. This site will comply with the Tree Ordinance.
- E. The existing trees located within those portions of the Rezoning Site that are designated as Tree Preservation Areas on the Rezoning Plan shall be preserved. Notwithstanding the foregoing, dead and diseased trees may be removed from these Tree Preservation Areas.
- F. The Tree Preservation Areas shall be designated as such on the plat(s) to be recorded for this residential community.
- G.Dedication and fee simple conveyance of all ROW before site's first building certificate of occupancy is issued.

## 6. BINDING EFFECT OF THE REZONING APPLICATION

- A. If this Rezoning Application is approved, all conditions applicable to the development and/or use of the Rezoning Site imposed under this Rezoning Plan will, unless amended in the manner provided under the Ordinance, be binding upon and inure to the benefit of Applicant and the current and subsequent owners of the Rezoning Site and their respective successors in interest and assigns. Throughout these Development Standards, the terms, "Applicant" and "owner" or "owners" shall be deemed to include the heirs, devisees, personal representatives, successors in interest and assigns of Applicant or the owner or owners of the Rezoning Site from time to time who may be involved in any future development thereof.
- B. These conditional notes will govern the future development of this site. If there is a standard established in these conditional notes that is in conflict with City of Charlotte ordinances, these conditional notes will govern.

Existing Site Area: Dedicated ROW Area: Proposed Site Area: Wedge/Corridor: Tax Parcel ID: Current Zoning: Proposed Zoning:

Existing Use: Proposed Use:

Unit Size: Total Units: DUA: Max DUA: Max. Building Height:

LEGEND

\_\_\_\_\_

\_\_\_\_

 $0^{-}$ 

Min. Private OPS: Front Setback from ROW: Side Property Setback: Rear Property Setback: Min. Dim. Between Buildings: 16' Proposed Floor Area Ratio:

Required Off-Street Parking: Provided Off-Street Parking: Required Tree Save (Commercial): 3.13 ac (15% overall site) Provided Tree Save:

20.88 ac 0.90 ac 19.98 ac Wedge 04705303, 04705313 & 04705323 R-3 R-8 MF CD

Existing Residential Attached townhomes with land for sale

22'x50' Townhome Product +/- 114 5.7 du/ac 8.0 du/ac

40' at setbacks, 100' center (1:2) 400 SF per lot, or 10% of site as COS

27' (local/collector) 20' (adjacent to R-3), 10' (adjacent to ROW) 50' (adjacent to R-3)

As allowed in the R-8 MF zoning district

1.5 spaces per unit (attached dwellings) 2 spaces per unit 5.68 ac (27%)

| REVISIONS: |                         |           |               |              |               | REV REVISION DESCRIPTION DATE: CHANGED CHEC |
|------------|-------------------------|-----------|---------------|--------------|---------------|---------------------------------------------|
| DATE:      | DESIGN BY:              | DRAWN BY: | CHECKED BY:   | APPROVED BY: |               |                                             |
|            | Mallard Creek Townhomes |           | Charlotte, NC |              | Bezoning Plan |                                             |
|            |                         |           |               |              |               |                                             |
|            | ): 651032401            |           |               | 09/14/20     |               |                                             |

RIC

2

Ш Z

╤╠╲ᅇ

ΞΞS

D.R.HORTON.

13

돌유트였蹈철입

**Project Boundary** 

Undisturbed PCSO Buffer

Property Line

Setback Line

Tree Save Area

**Class C Buffer** 

BMP

DEED 29278-590 NEW R/W #1