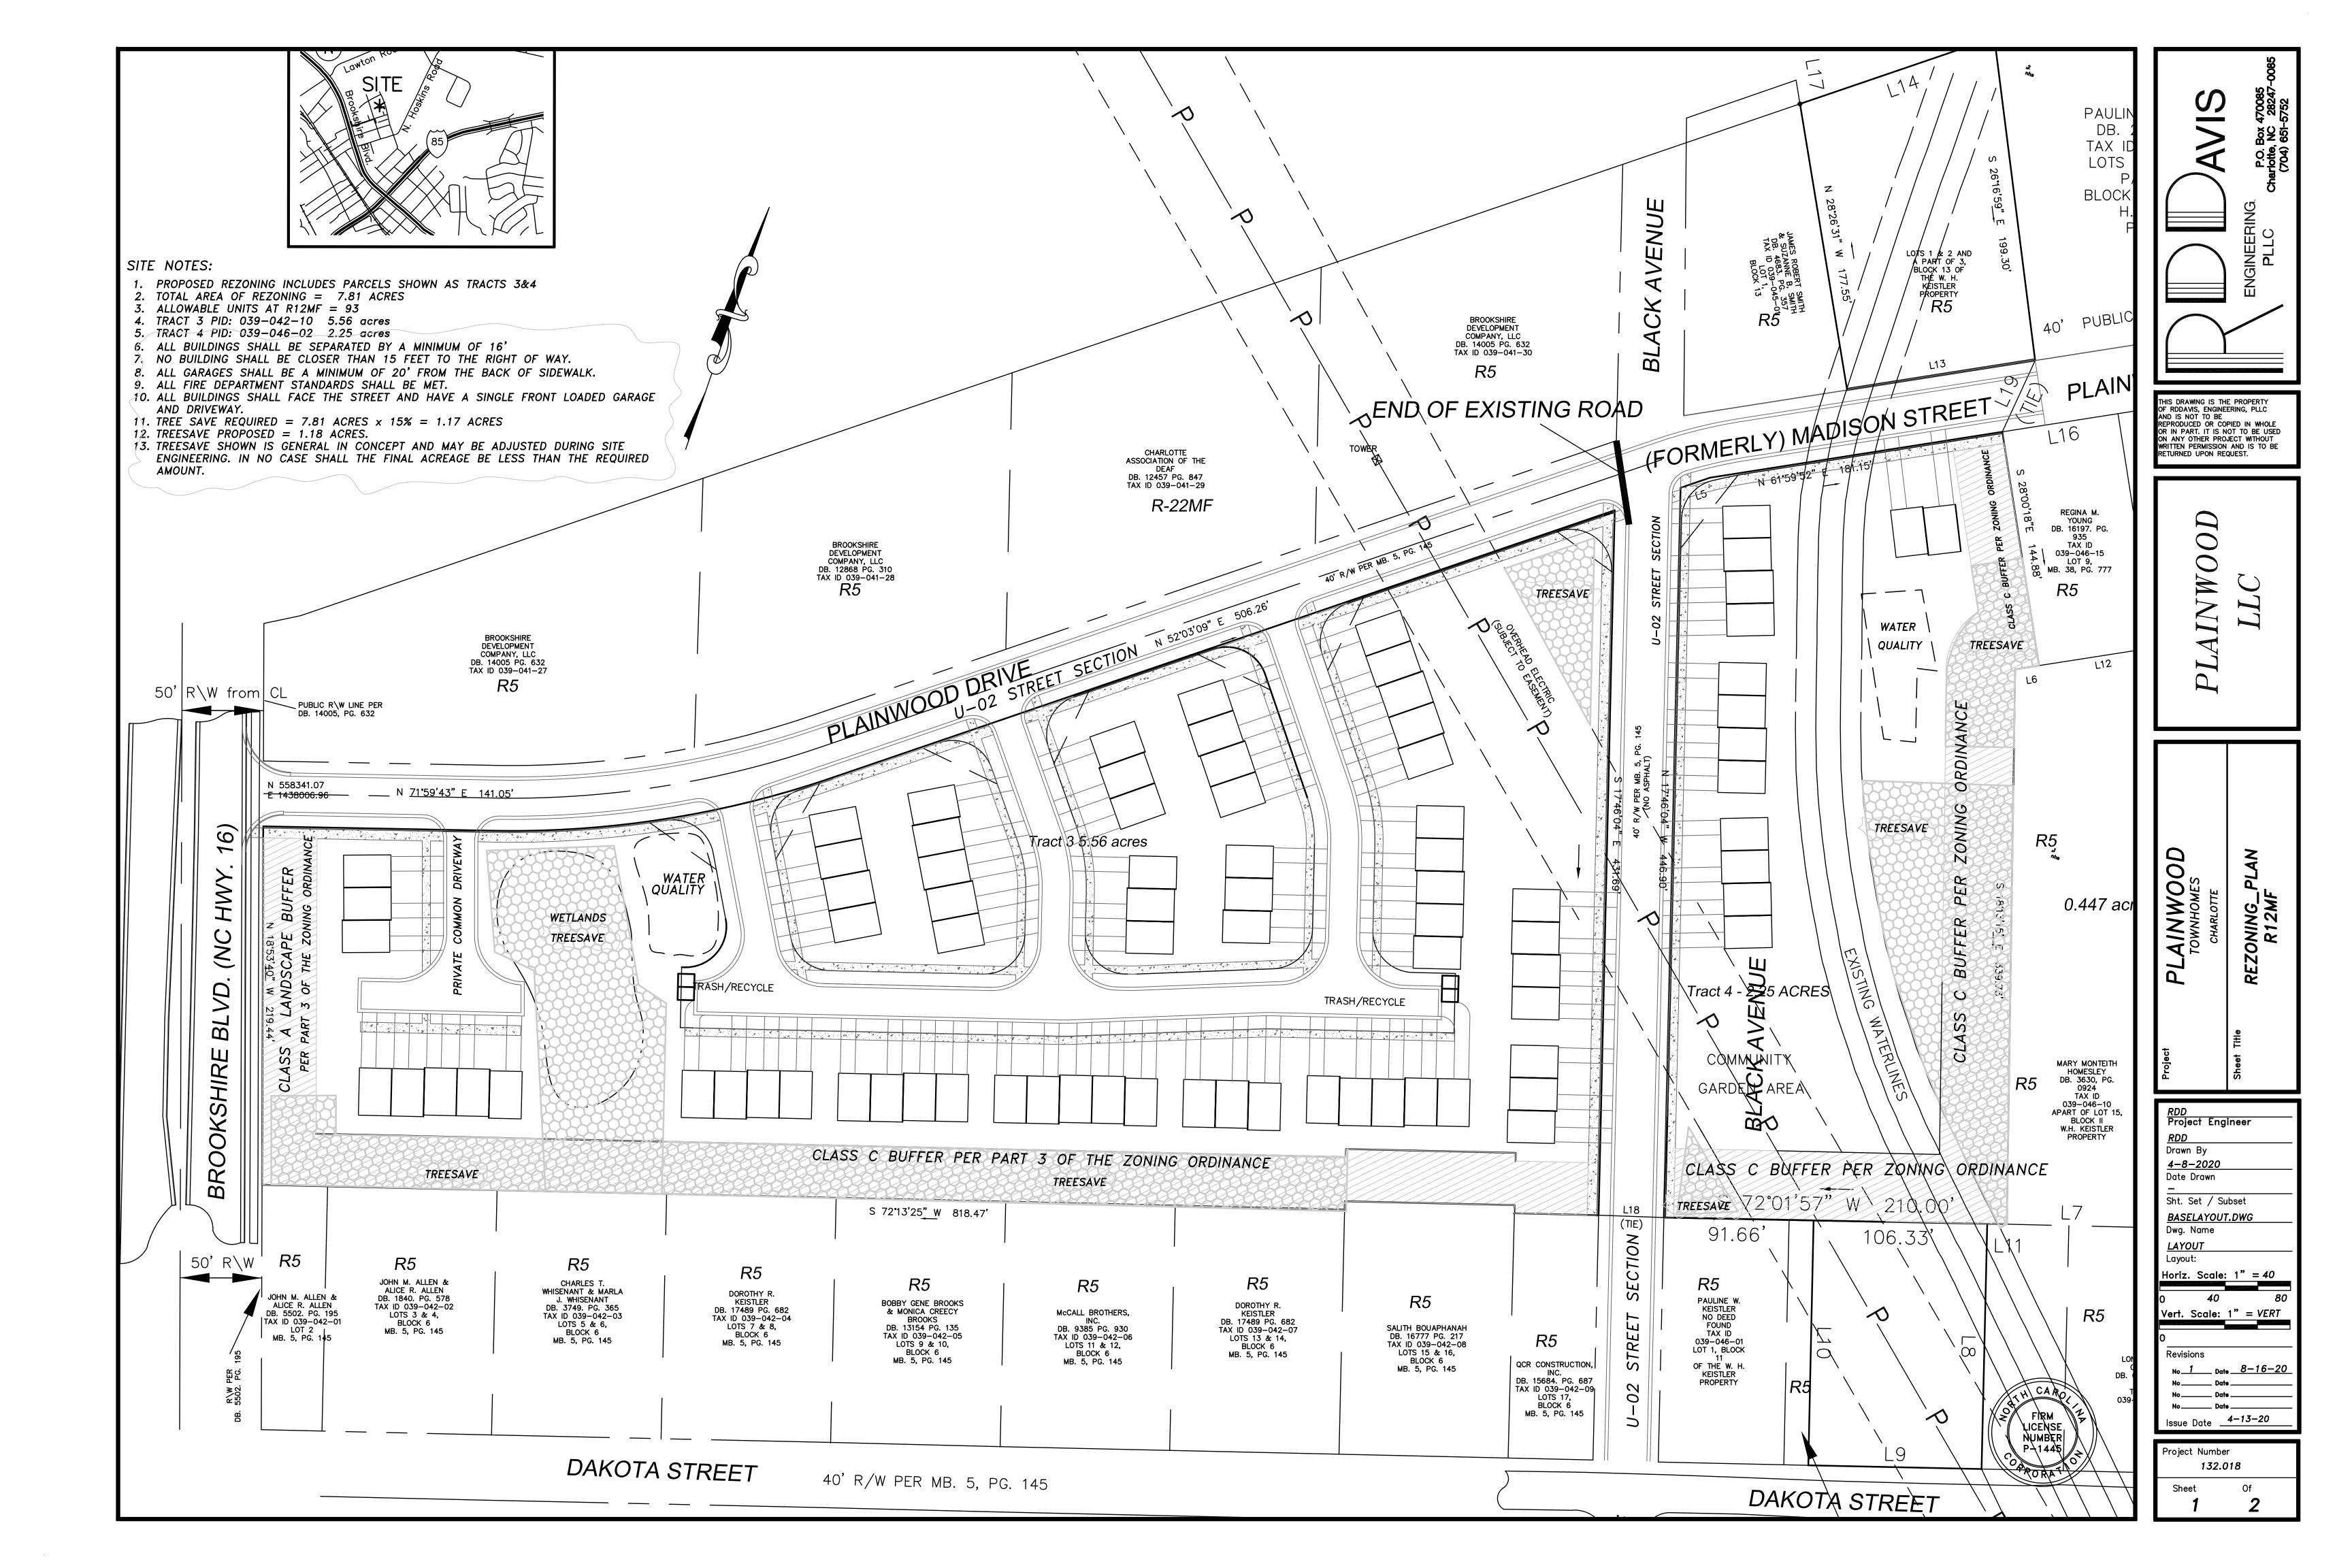

|                 | DEVELOPMENT STANDARDS<br>August 17, 2020                                                                                                                                                                                                                                                                                                                                                                                                                                                                                                                                                                                                                                                                                                                                                                                                                                                                                                                                                                                                                                                                                                                                                                                                                                                                                                                                                                                                                                                                                                                                                                                                                                                                                                                                                                                                                                                                                                                                                                                                                                                                                         | 4.                                                       | Pitched roofs, if provided, shall be symmetric<br>roofs for porches and attached sheds may be                                                                                                                                                                                                                                                                                                                                                                                                                                                                                                                                                                                                                                                                                                                                                                                                                                                                                                                                                                                                                                                                                                                                                                                                                                                                                                                                                                                                                                                                                                                                                                                                                                                                                                                                                                                                                                                                                                                                                                                                                                            |
|-----------------|----------------------------------------------------------------------------------------------------------------------------------------------------------------------------------------------------------------------------------------------------------------------------------------------------------------------------------------------------------------------------------------------------------------------------------------------------------------------------------------------------------------------------------------------------------------------------------------------------------------------------------------------------------------------------------------------------------------------------------------------------------------------------------------------------------------------------------------------------------------------------------------------------------------------------------------------------------------------------------------------------------------------------------------------------------------------------------------------------------------------------------------------------------------------------------------------------------------------------------------------------------------------------------------------------------------------------------------------------------------------------------------------------------------------------------------------------------------------------------------------------------------------------------------------------------------------------------------------------------------------------------------------------------------------------------------------------------------------------------------------------------------------------------------------------------------------------------------------------------------------------------------------------------------------------------------------------------------------------------------------------------------------------------------------------------------------------------------------------------------------------------|----------------------------------------------------------|------------------------------------------------------------------------------------------------------------------------------------------------------------------------------------------------------------------------------------------------------------------------------------------------------------------------------------------------------------------------------------------------------------------------------------------------------------------------------------------------------------------------------------------------------------------------------------------------------------------------------------------------------------------------------------------------------------------------------------------------------------------------------------------------------------------------------------------------------------------------------------------------------------------------------------------------------------------------------------------------------------------------------------------------------------------------------------------------------------------------------------------------------------------------------------------------------------------------------------------------------------------------------------------------------------------------------------------------------------------------------------------------------------------------------------------------------------------------------------------------------------------------------------------------------------------------------------------------------------------------------------------------------------------------------------------------------------------------------------------------------------------------------------------------------------------------------------------------------------------------------------------------------------------------------------------------------------------------------------------------------------------------------------------------------------------------------------------------------------------------------------------|
|                 |                                                                                                                                                                                                                                                                                                                                                                                                                                                                                                                                                                                                                                                                                                                                                                                                                                                                                                                                                                                                                                                                                                                                                                                                                                                                                                                                                                                                                                                                                                                                                                                                                                                                                                                                                                                                                                                                                                                                                                                                                                                                                                                                  | 5.                                                       | architectural style is employed.<br>Each single family attached dwelling unit sh<br>stoop may be covered by an awning, canopy                                                                                                                                                                                                                                                                                                                                                                                                                                                                                                                                                                                                                                                                                                                                                                                                                                                                                                                                                                                                                                                                                                                                                                                                                                                                                                                                                                                                                                                                                                                                                                                                                                                                                                                                                                                                                                                                                                                                                                                                            |
| <b>A.</b><br>1. | General Provisions<br>These Development Standards form a part of the Rezoning Plan associated with the                                                                                                                                                                                                                                                                                                                                                                                                                                                                                                                                                                                                                                                                                                                                                                                                                                                                                                                                                                                                                                                                                                                                                                                                                                                                                                                                                                                                                                                                                                                                                                                                                                                                                                                                                                                                                                                                                                                                                                                                                           | 6.                                                       | chosen by Petitioner.<br>All corner/end units that face a public or priv                                                                                                                                                                                                                                                                                                                                                                                                                                                                                                                                                                                                                                                                                                                                                                                                                                                                                                                                                                                                                                                                                                                                                                                                                                                                                                                                                                                                                                                                                                                                                                                                                                                                                                                                                                                                                                                                                                                                                                                                                                                                 |
|                 | Rezoning Petition filed by Plainwood, LLC to accommodate the development of a residential community on that approximately 7.81 acre site located on the south side of Plainwood Drive, east of Brookshire Boulevard, which site is more particularly depicted                                                                                                                                                                                                                                                                                                                                                                                                                                                                                                                                                                                                                                                                                                                                                                                                                                                                                                                                                                                                                                                                                                                                                                                                                                                                                                                                                                                                                                                                                                                                                                                                                                                                                                                                                                                                                                                                    | 7.                                                       | maximum blank wall expanse to 10 feet on a                                                                                                                                                                                                                                                                                                                                                                                                                                                                                                                                                                                                                                                                                                                                                                                                                                                                                                                                                                                                                                                                                                                                                                                                                                                                                                                                                                                                                                                                                                                                                                                                                                                                                                                                                                                                                                                                                                                                                                                                                                                                                               |
|                 | on the Rezoning Plan (the "Site"). The Site is comprised of Tax Parcel Nos. 039-042-10 and 039-046-02.                                                                                                                                                                                                                                                                                                                                                                                                                                                                                                                                                                                                                                                                                                                                                                                                                                                                                                                                                                                                                                                                                                                                                                                                                                                                                                                                                                                                                                                                                                                                                                                                                                                                                                                                                                                                                                                                                                                                                                                                                           | 7.<br>8.                                                 | Each single family attached dwelling unit sh<br>Garage doors visible from public streets sha                                                                                                                                                                                                                                                                                                                                                                                                                                                                                                                                                                                                                                                                                                                                                                                                                                                                                                                                                                                                                                                                                                                                                                                                                                                                                                                                                                                                                                                                                                                                                                                                                                                                                                                                                                                                                                                                                                                                                                                                                                             |
|                 | The development of the Site will be governed by the Rezoning Plan, these Development<br>Standards and the applicable provisions of the City of Charlotte Zoning Ordinance (the<br>"Ordinance").                                                                                                                                                                                                                                                                                                                                                                                                                                                                                                                                                                                                                                                                                                                                                                                                                                                                                                                                                                                                                                                                                                                                                                                                                                                                                                                                                                                                                                                                                                                                                                                                                                                                                                                                                                                                                                                                                                                                  |                                                          | minimum setback of 12 inches from the from<br>front stoop protrusion) and shall have an add<br>translucent windows.                                                                                                                                                                                                                                                                                                                                                                                                                                                                                                                                                                                                                                                                                                                                                                                                                                                                                                                                                                                                                                                                                                                                                                                                                                                                                                                                                                                                                                                                                                                                                                                                                                                                                                                                                                                                                                                                                                                                                                                                                      |
| 3.              | Unless the Rezoning Plan or these Development Standards establish more stringent standards, the regulations established under the Ordinance for the R-12 MF zoning                                                                                                                                                                                                                                                                                                                                                                                                                                                                                                                                                                                                                                                                                                                                                                                                                                                                                                                                                                                                                                                                                                                                                                                                                                                                                                                                                                                                                                                                                                                                                                                                                                                                                                                                                                                                                                                                                                                                                               | 9.<br>10.                                                | Walkways shall be provided to connect all re<br>Buildings containing single family attached                                                                                                                                                                                                                                                                                                                                                                                                                                                                                                                                                                                                                                                                                                                                                                                                                                                                                                                                                                                                                                                                                                                                                                                                                                                                                                                                                                                                                                                                                                                                                                                                                                                                                                                                                                                                                                                                                                                                                                                                                                              |
| •               | district shall govern the development and use of the Site.<br>The development depicted on the Rezoning Plan is schematic in nature and intended to depict the general arrangement of uses and improvements on the Site. Accordingly, the                                                                                                                                                                                                                                                                                                                                                                                                                                                                                                                                                                                                                                                                                                                                                                                                                                                                                                                                                                                                                                                                                                                                                                                                                                                                                                                                                                                                                                                                                                                                                                                                                                                                                                                                                                                                                                                                                         | 10.                                                      | network required streets shall be limited to 5<br>individual units per building should be varie<br>buildings are adjacent.                                                                                                                                                                                                                                                                                                                                                                                                                                                                                                                                                                                                                                                                                                                                                                                                                                                                                                                                                                                                                                                                                                                                                                                                                                                                                                                                                                                                                                                                                                                                                                                                                                                                                                                                                                                                                                                                                                                                                                                                               |
|                 | configurations, placements and sizes of the building footprints as well as the internal<br>public streets and private drives depicted on the Rezoning Plan are schematic in nature<br>and, subject to the terms of these Development Standards and the Ordinance, are subject<br>to minor alterations or modifications during the design development and construction<br>document phases.                                                                                                                                                                                                                                                                                                                                                                                                                                                                                                                                                                                                                                                                                                                                                                                                                                                                                                                                                                                                                                                                                                                                                                                                                                                                                                                                                                                                                                                                                                                                                                                                                                                                                                                                        | E.                                                       | Streetscape and Buffers                                                                                                                                                                                                                                                                                                                                                                                                                                                                                                                                                                                                                                                                                                                                                                                                                                                                                                                                                                                                                                                                                                                                                                                                                                                                                                                                                                                                                                                                                                                                                                                                                                                                                                                                                                                                                                                                                                                                                                                                                                                                                                                  |
|                 |                                                                                                                                                                                                                                                                                                                                                                                                                                                                                                                                                                                                                                                                                                                                                                                                                                                                                                                                                                                                                                                                                                                                                                                                                                                                                                                                                                                                                                                                                                                                                                                                                                                                                                                                                                                                                                                                                                                                                                                                                                                                                                                                  | 1.                                                       | Petitioner shall install an 8 foot wide plantin<br>Site's frontages on Plainwood Drive and Bla                                                                                                                                                                                                                                                                                                                                                                                                                                                                                                                                                                                                                                                                                                                                                                                                                                                                                                                                                                                                                                                                                                                                                                                                                                                                                                                                                                                                                                                                                                                                                                                                                                                                                                                                                                                                                                                                                                                                                                                                                                           |
| 5.              | Future amendments to the Rezoning Plan and/or these Development Standards may be applied for by the then owner or owners of the Site in accordance with the provisions of Section 6.207 of the Ordinance.                                                                                                                                                                                                                                                                                                                                                                                                                                                                                                                                                                                                                                                                                                                                                                                                                                                                                                                                                                                                                                                                                                                                                                                                                                                                                                                                                                                                                                                                                                                                                                                                                                                                                                                                                                                                                                                                                                                        | 2.                                                       | Subject to the approval of the North Carolin<br>applicable governmental authorities, Petition<br>along the Site's frontage on Brookshire Bou<br>by the North Carolina Department of<br>governmental authorities, Petitioner shall no                                                                                                                                                                                                                                                                                                                                                                                                                                                                                                                                                                                                                                                                                                                                                                                                                                                                                                                                                                                                                                                                                                                                                                                                                                                                                                                                                                                                                                                                                                                                                                                                                                                                                                                                                                                                                                                                                                     |
| <b>B.</b>       | Permitted Uses/Development Limitations                                                                                                                                                                                                                                                                                                                                                                                                                                                                                                                                                                                                                                                                                                                                                                                                                                                                                                                                                                                                                                                                                                                                                                                                                                                                                                                                                                                                                                                                                                                                                                                                                                                                                                                                                                                                                                                                                                                                                                                                                                                                                           | 3.                                                       | Buffers shall be established on the Site as re                                                                                                                                                                                                                                                                                                                                                                                                                                                                                                                                                                                                                                                                                                                                                                                                                                                                                                                                                                                                                                                                                                                                                                                                                                                                                                                                                                                                                                                                                                                                                                                                                                                                                                                                                                                                                                                                                                                                                                                                                                                                                           |
|                 | The Site may be devoted only to a residential community containing a maximum of 93 single family attached dwelling units and to any incidental and accessory uses relating thereto that are allowed in the R-12 MF zoning district.                                                                                                                                                                                                                                                                                                                                                                                                                                                                                                                                                                                                                                                                                                                                                                                                                                                                                                                                                                                                                                                                                                                                                                                                                                                                                                                                                                                                                                                                                                                                                                                                                                                                                                                                                                                                                                                                                              |                                                          | <ul> <li>the Rezoning Plan, and such buffers shall co</li> <li>the Ordinance. Pursuant to the Ordinance, F</li> <li>buffer by 25% by installing a berm that mee</li> <li>Ordinance or a fence that meets the standard</li> </ul>                                                                                                                                                                                                                                                                                                                                                                                                                                                                                                                                                                                                                                                                                                                                                                                                                                                                                                                                                                                                                                                                                                                                                                                                                                                                                                                                                                                                                                                                                                                                                                                                                                                                                                                                                                                                                                                                                                         |
| C.              | <u>Transportation</u><br>Vehicular access to the Site shall be as generally depicted on the Rezoning Plan. The                                                                                                                                                                                                                                                                                                                                                                                                                                                                                                                                                                                                                                                                                                                                                                                                                                                                                                                                                                                                                                                                                                                                                                                                                                                                                                                                                                                                                                                                                                                                                                                                                                                                                                                                                                                                                                                                                                                                                                                                                   |                                                          | applicable.                                                                                                                                                                                                                                                                                                                                                                                                                                                                                                                                                                                                                                                                                                                                                                                                                                                                                                                                                                                                                                                                                                                                                                                                                                                                                                                                                                                                                                                                                                                                                                                                                                                                                                                                                                                                                                                                                                                                                                                                                                                                                                                              |
|                 | placement and configuration of the vehicular access points are subject to any minor<br>modifications required to accommodate final site and construction plans and designs and<br>to any adjustments required for approval by the Charlotte Department of Transportation<br>and/or the North Carolina Department of Transportation.                                                                                                                                                                                                                                                                                                                                                                                                                                                                                                                                                                                                                                                                                                                                                                                                                                                                                                                                                                                                                                                                                                                                                                                                                                                                                                                                                                                                                                                                                                                                                                                                                                                                                                                                                                                              | 4.                                                       | In the event that an adjacent parcel of land is<br>devoted to a use that eliminates or reduces the<br>may reduce or eliminate, as the case may be                                                                                                                                                                                                                                                                                                                                                                                                                                                                                                                                                                                                                                                                                                                                                                                                                                                                                                                                                                                                                                                                                                                                                                                                                                                                                                                                                                                                                                                                                                                                                                                                                                                                                                                                                                                                                                                                                                                                                                                        |
| 130813          | 14v3 99000.00105                                                                                                                                                                                                                                                                                                                                                                                                                                                                                                                                                                                                                                                                                                                                                                                                                                                                                                                                                                                                                                                                                                                                                                                                                                                                                                                                                                                                                                                                                                                                                                                                                                                                                                                                                                                                                                                                                                                                                                                                                                                                                                                 | 13081                                                    | 314v3 99000.00105                                                                                                                                                                                                                                                                                                                                                                                                                                                                                                                                                                                                                                                                                                                                                                                                                                                                                                                                                                                                                                                                                                                                                                                                                                                                                                                                                                                                                                                                                                                                                                                                                                                                                                                                                                                                                                                                                                                                                                                                                                                                                                                        |
| 130813          | I4√3 99000.00105                                                                                                                                                                                                                                                                                                                                                                                                                                                                                                                                                                                                                                                                                                                                                                                                                                                                                                                                                                                                                                                                                                                                                                                                                                                                                                                                                                                                                                                                                                                                                                                                                                                                                                                                                                                                                                                                                                                                                                                                                                                                                                                 | 13081                                                    |                                                                                                                                                                                                                                                                                                                                                                                                                                                                                                                                                                                                                                                                                                                                                                                                                                                                                                                                                                                                                                                                                                                                                                                                                                                                                                                                                                                                                                                                                                                                                                                                                                                                                                                                                                                                                                                                                                                                                                                                                                                                                                                                          |
| 2.              | The Site will be served by internal public streets and private drives. Minor adjustments                                                                                                                                                                                                                                                                                                                                                                                                                                                                                                                                                                                                                                                                                                                                                                                                                                                                                                                                                                                                                                                                                                                                                                                                                                                                                                                                                                                                                                                                                                                                                                                                                                                                                                                                                                                                                                                                                                                                                                                                                                         | 13081<br>F.                                              | 314v3 99000.00105                                                                                                                                                                                                                                                                                                                                                                                                                                                                                                                                                                                                                                                                                                                                                                                                                                                                                                                                                                                                                                                                                                                                                                                                                                                                                                                                                                                                                                                                                                                                                                                                                                                                                                                                                                                                                                                                                                                                                                                                                                                                                                                        |
|                 |                                                                                                                                                                                                                                                                                                                                                                                                                                                                                                                                                                                                                                                                                                                                                                                                                                                                                                                                                                                                                                                                                                                                                                                                                                                                                                                                                                                                                                                                                                                                                                                                                                                                                                                                                                                                                                                                                                                                                                                                                                                                                                                                  |                                                          | 314v3 99000.00105                                                                                                                                                                                                                                                                                                                                                                                                                                                                                                                                                                                                                                                                                                                                                                                                                                                                                                                                                                                                                                                                                                                                                                                                                                                                                                                                                                                                                                                                                                                                                                                                                                                                                                                                                                                                                                                                                                                                                                                                                                                                                                                        |
| •               | The Site will be served by internal public streets and private drives. Minor adjustments to the locations of the internal public streets and private drives shall be allowed during the construction permitting process.<br>Internal sidewalks and pedestrian connections shall be provided on the Site as generally depicted on the Rezoning Plan. The internal sidewalks may meander to save existing trees.                                                                                                                                                                                                                                                                                                                                                                                                                                                                                                                                                                                                                                                                                                                                                                                                                                                                                                                                                                                                                                                                                                                                                                                                                                                                                                                                                                                                                                                                                                                                                                                                                                                                                                                   | F.                                                       | Lighting<br>All freestanding lighting fixtures installed on<br>lighting that may be installed along the drivev<br>lighting) shall be fully capped and shielded ar<br>that direct illumination does not extend past a<br>The maximum height of any freestanding ligh                                                                                                                                                                                                                                                                                                                                                                                                                                                                                                                                                                                                                                                                                                                                                                                                                                                                                                                                                                                                                                                                                                                                                                                                                                                                                                                                                                                                                                                                                                                                                                                                                                                                                                                                                                                                                                                                      |
|                 | The Site will be served by internal public streets and private drives. Minor adjustments to the locations of the internal public streets and private drives shall be allowed during the construction permitting process.<br>Internal sidewalks and pedestrian connections shall be provided on the Site as generally depicted on the Rezoning Plan. The internal sidewalks may meander to save existing trees.<br>Prior to the issuance of the first certificate of occupancy for a new single family attached dwelling unit constructed on the Site, Petitioner shall dedicate and convey to the City of                                                                                                                                                                                                                                                                                                                                                                                                                                                                                                                                                                                                                                                                                                                                                                                                                                                                                                                                                                                                                                                                                                                                                                                                                                                                                                                                                                                                                                                                                                                        | <b>F.</b><br>1.                                          | Lighting<br>All freestanding lighting fixtures installed on<br>lighting that may be installed along the drivey<br>lighting) shall be fully capped and shielded ar<br>that direct illumination does not extend past a                                                                                                                                                                                                                                                                                                                                                                                                                                                                                                                                                                                                                                                                                                                                                                                                                                                                                                                                                                                                                                                                                                                                                                                                                                                                                                                                                                                                                                                                                                                                                                                                                                                                                                                                                                                                                                                                                                                     |
|                 | The Site will be served by internal public streets and private drives. Minor adjustments to the locations of the internal public streets and private drives shall be allowed during the construction permitting process.<br>Internal sidewalks and pedestrian connections shall be provided on the Site as generally depicted on the Rezoning Plan. The internal sidewalks may meander to save existing trees.<br>Prior to the issuance of the first certificate of occupancy for a new single family attached dwelling unit constructed on the Site, Petitioner shall dedicate and convey to the City of Charlotte or to the North Carolina Department of Transportation as applicable (subject to a reservation for any necessary utility easements) those portions of the Site located immediately adjacent to Brookshire Boulevard as required to provide right of way                                                                                                                                                                                                                                                                                                                                                                                                                                                                                                                                                                                                                                                                                                                                                                                                                                                                                                                                                                                                                                                                                                                                                                                                                                                       | <b>F.</b><br>1.<br>2.                                    | Lighting         All freestanding lighting fixtures installed on lighting that may be installed along the drivev lighting) shall be fully capped and shielded ar that direct illumination does not extend past a         The maximum height of any freestanding lights street lights located along public streets, shall         Environmental         Petitioner shall comply with the Charlotte Cit                                                                                                                                                                                                                                                                                                                                                                                                                                                                                                                                                                                                                                                                                                                                                                                                                                                                                                                                                                                                                                                                                                                                                                                                                                                                                                                                                                                                                                                                                                                                                                                                                                                                                                                                    |
| <u>.</u>        | The Site will be served by internal public streets and private drives. Minor adjustments to the locations of the internal public streets and private drives shall be allowed during the construction permitting process.<br>Internal sidewalks and pedestrian connections shall be provided on the Site as generally depicted on the Rezoning Plan. The internal sidewalks may meander to save existing trees.<br>Prior to the issuance of the first certificate of occupancy for a new single family attached dwelling unit constructed on the Site, Petitioner shall dedicate and convey to the City of Charlotte or to the North Carolina Department of Transportation as applicable (subject to a reservation for any necessary utility easements) those portions of the Site located                                                                                                                                                                                                                                                                                                                                                                                                                                                                                                                                                                                                                                                                                                                                                                                                                                                                                                                                                                                                                                                                                                                                                                                                                                                                                                                                        | <b>F.</b><br>1.<br>2.<br><b>G.</b>                       | Lighting         All freestanding lighting fixtures installed on lighting that may be installed along the drivev lighting) shall be fully capped and shielded ar that direct illumination does not extend past a         The maximum height of any freestanding lights treet lights located along public streets, shall         Environmental         Petitioner shall comply with the Charlotte Cite Construction Controls Ordinance.         The location, size and type of storm water mater                                                                                                                                                                                                                                                                                                                                                                                                                                                                                                                                                                                                                                                                                                                                                                                                                                                                                                                                                                                                                                                                                                                                                                                                                                                                                                                                                                                                                                                                                                                                                                                                                                          |
| <u>.</u>        | The Site will be served by internal public streets and private drives. Minor adjustments to the locations of the internal public streets and private drives shall be allowed during the construction permitting process.<br>Internal sidewalks and pedestrian connections shall be provided on the Site as generally depicted on the Rezoning Plan. The internal sidewalks may meander to save existing trees.<br>Prior to the issuance of the first certificate of occupancy for a new single family attached dwelling unit constructed on the Site, Petitioner shall dedicate and convey to the City of Charlotte or to the North Carolina Department of Transportation as applicable (subject to a reservation for any necessary utility easements) those portions of the Site located immediately adjacent to Brookshire Boulevard as required to provide right of way measuring 50 feet from the centerline of existing Brookshire Boulevard, to the extent that                                                                                                                                                                                                                                                                                                                                                                                                                                                                                                                                                                                                                                                                                                                                                                                                                                                                                                                                                                                                                                                                                                                                                            | F.<br>1.<br>2.<br>G.<br>1.                               | Lighting         All freestanding lighting fixtures installed on lighting that may be installed along the drivev lighting) shall be fully capped and shielded at that direct illumination does not extend past a         The maximum height of any freestanding lights treet lights located along public streets, shall         Environmental         Petitioner shall comply with the Charlotte Cite Construction Controls Ordinance.                                                                                                                                                                                                                                                                                                                                                                                                                                                                                                                                                                                                                                                                                                                                                                                                                                                                                                                                                                                                                                                                                                                                                                                                                                                                                                                                                                                                                                                                                                                                                                                                                                                                                                   |
| <i>}</i><br>3.  | The Site will be served by internal public streets and private drives. Minor adjustments to the locations of the internal public streets and private drives shall be allowed during the construction permitting process.<br>Internal sidewalks and pedestrian connections shall be provided on the Site as generally depicted on the Rezoning Plan. The internal sidewalks may meander to save existing trees.<br>Prior to the issuance of the first certificate of occupancy for a new single family attached dwelling unit constructed on the Site, Petitioner shall dedicate and convey to the City of Charlotte or to the North Carolina Department of Transportation as applicable (subject to a reservation for any necessary utility easements) those portions of the Site located immediately adjacent to Brookshire Boulevard as required to provide right of way measuring 50 feet from the centerline of existing Brookshire Boulevard, to the extent that such right of way does not already exist.<br>Subject to the approval of the North Carolina Department of Transportation and any other applicable governmental authorities, Petitioner shall construct a drop right-turn lane (northbound) on Brookshire Boulevard onto Plainwood Drive. If this drop right-turn lane                                                                                                                                                                                                                                                                                                                                                                                                                                                                                                                                                                                                                                                                                                                                                                                                                                       | F.<br>1.<br>2.<br>G.<br>1.                               | Lighting         All freestanding lighting fixtures installed on lighting that may be installed along the driver lighting) shall be fully capped and shielded at that direct illumination does not extend past a         The maximum height of any freestanding lights treet lights located along public streets, shall         Environmental         Petitioner shall comply with the Charlotte Cite Construction Controls Ordinance.         The location, size and type of storm water markezoning Plan are subject to review and appr submittal and are not implicitly approved wit necessary in order to accommodate actual sto site discharge points.         For adjoining parcels receiving storm water does                                                                                                                                                                                                                                                                                                                                                                                                                                                                                                                                                                                                                                                                                                                                                                                                                                                                                                                                                                                                                                                                                                                                                                                                                                                                                                                                                                                                                     |
|                 | The Site will be served by internal public streets and private drives. Minor adjustments to the locations of the internal public streets and private drives shall be allowed during the construction permitting process.<br>Internal sidewalks and pedestrian connections shall be provided on the Site as generally depicted on the Rezoning Plan. The internal sidewalks may meander to save existing trees.<br>Prior to the issuance of the first certificate of occupancy for a new single family attached dwelling unit constructed on the Site, Petitioner shall dedicate and convey to the City of Charlotte or to the North Carolina Department of Transportation as applicable (subject to a reservation for any necessary utility easements) those portions of the Site located immediately adjacent to Brookshire Boulevard as required to provide right of way measuring 50 feet from the centerline of existing Brookshire Boulevard, to the extent that such right of way does not already exist.<br>Subject to the approval of the North Carolina Department of Transportation and any other applicable governmental authorities, Petitioner shall construct a drop right-turn lane (northbound) on Brookshire Boulevard onto Plainwood Drive. If this drop right-turn lane is not approved by the North Carolina Department of Transportation or any other applicable governmental authorities, Petitioner shall not be required to construct this improvement.                                                                                                                                                                                                                                                                                                                                                                                                                                                                                                                                                                                                                                                  | F.<br>1.<br>2.<br>G.<br>1.<br>2.                         | <b>Lighting</b> All freestanding lighting fixtures installed on lighting that may be installed along the driver lighting) shall be fully capped and shielded at that direct illumination does not extend past a         The maximum height of any freestanding lights treet lights located along public streets, shall <b>Environmental</b> Petitioner shall comply with the Charlotte Cite Construction Controls Ordinance.         The location, size and type of storm water markezoning Plan are subject to review and appr submittal and are not implicitly approved wit necessary in order to accommodate actual sto site discharge points.         For adjoining parcels receiving storm water of Site, Petitioner shall analyze the adequacy of adjoining parcels to the nearest City maintain existing storm water conveyance on the adjoi Petitioner shall make a good faith effort with                                                                                                                                                                                                                                                                                                                                                                                                                                                                                                                                                                                                                                                                                                                                                                                                                                                                                                                                                                                                                                                                                                                                                                                                                                       |
|                 | The Site will be served by internal public streets and private drives. Minor adjustments to the locations of the internal public streets and private drives shall be allowed during the construction permitting process.<br>Internal sidewalks and pedestrian connections shall be provided on the Site as generally depicted on the Rezoning Plan. The internal sidewalks may meander to save existing trees.<br>Prior to the issuance of the first certificate of occupancy for a new single family attached dwelling unit constructed on the Site, Petitioner shall dedicate and convey to the City of Charlotte or to the North Carolina Department of Transportation as applicable (subject to a reservation for any necessary utility easements) those portions of the Site located immediately adjacent to Brookshire Boulevard as required to provide right of way measuring 50 feet from the centerline of existing Brookshire Boulevard, to the extent that such right of way does not already exist.<br>Subject to the approval of the North Carolina Department of Transportation and any other applicable governmental authorities, Petitioner shall construct a drop right-turn lane (northbound) on Brookshire Boulevard onto Plainwood Drive. If this drop right-turn lane is not approved by the North Carolina Department of Transportation or any other applicable governmental authorities, Petitioner shall not be required to construct this improvement.                                                                                                                                                                                                                                                                                                                                                                                                                                                                                                                                                                                                                                                  | F.<br>1.<br>2.<br>G.<br>1.<br>2.                         | <ul> <li>Jit+3 99000.00105</li> <li>Lighting</li> <li>All freestanding lighting fixtures installed on lighting that may be installed along the drivev lighting) shall be fully capped and shielded at that direct illumination does not extend past a The maximum height of any freestanding lightstreet lights located along public streets, shall</li> <li>Environmental</li> <li>Petitioner shall comply with the Charlotte Cite Construction Controls Ordinance.</li> <li>The location, size and type of storm water markezoning Plan are subject to review and appr submittal and are not implicitly approved with necessary in order to accommodate actual sto site discharge points.</li> <li>For adjoining parcels receiving storm water of Site, Petitioner shall analyze the adequacy of adjoining parcels to the nearest City maintain existing storm water conveyance on the adjoin Petitioner shall make a good faith effort with water conveyance or mitigate the storm water</li> </ul>                                                                                                                                                                                                                                                                                                                                                                                                                                                                                                                                                                                                                                                                                                                                                                                                                                                                                                                                                                                                                                                                                                                                   |
| · · ·           | The Site will be served by internal public streets and private drives. Minor adjustments to the locations of the internal public streets and private drives shall be allowed during the construction permitting process.<br>Internal sidewalks and pedestrian connections shall be provided on the Site as generally depicted on the Rezoning Plan. The internal sidewalks may meander to save existing trees.<br>Prior to the issuance of the first certificate of occupancy for a new single family attached dwelling unit constructed on the Site, Petitioner shall dedicate and convey to the City of Charlotte or to the North Carolina Department of Transportation as applicable (subject to a reservation for any necessary utility easements) those portions of the Site located immediately adjacent to Brockshire Boulevard as required to provide right of way measuring 50 feet from the centerline of existing Brookshire Boulevard, to the extent that such right of way does not already exist.<br>Subject to the approval of the North Carolina Department of Transportation and any other applicable governmental authorities, Petitioner shall construct a drop right-turn lane is not approved by the North Carolina Department of Transportation or any other applicable governmental authorities, Petitioner shall not be required to construct this improvement.                                                                                                                                                                                                                                                                                                                                                                                                                                                                                                                                                                                                                                                                                                                                          | F.<br>1.<br>2.<br>G.<br>1.<br>2.<br>3.<br>3.             | <ul> <li>Lighting</li> <li>All freestanding lighting fixtures installed on lighting that may be installed along the drivev lighting) shall be fully capped and shielded at that direct illumination does not extend past a The maximum height of any freestanding lights treet lights located along public streets, shall</li> <li>Environmental</li> <li>Petitioner shall comply with the Charlotte Cit Construction Controls Ordinance.</li> <li>The location, size and type of storm water ma Rezoning Plan are subject to review and appr submittal and are not implicitly approved witi necessary in order to accommodate actual storistic discharge points.</li> <li>For adjoining parcels receiving storm water of Site, Petitioner shall analyze the adequacy of adjoining parcels to the nearest City maintain existing storm water conveyance on the adjoin Petitioner shall make a good faith effort with water conveyance or mitigate the storm water</li> <li>Development of the Site shall comply with the</li> </ul>                                                                                                                                                                                                                                                                                                                                                                                                                                                                                                                                                                                                                                                                                                                                                                                                                                                                                                                                                                                                                                                                                                      |
| 2.              | The Site will be served by internal public streets and private drives. Minor adjustments to the locations of the internal public streets and private drives shall be allowed during the construction permitting process.<br>Internal sidewalks and pedestrian connections shall be provided on the Site as generally depicted on the Rezoning Plan. The internal sidewalks may meander to save existing trees.<br>Prior to the issuance of the first certificate of occupancy for a new single family attached dwelling unit constructed on the Site, Petitioner shall dedicate and convey to the City of Charlotte or to the North Carolina Department of Transportation as applicable (subject to a reservation for any necessary utility easements) those portions of the Site located immediately adjacent to Brookshire Boulevard as required to provide right of way measuring 50 feet from the centerline of existing Brookshire Boulevard, to the extent that such right of way does not already exist.<br>Subject to the approval of the North Carolina Department of Transportation and any other applicable governmental authorities, Petitioner shall not be required to construct in lane is not approved by the North Carolina Department of Transportation or any other applicable governmental authorities, Petitioner shall not be required to construct this improvement.                                                                                                                                                                                                                                                                                                                                                                                                                                                                                                                                                                                                                                                                                                                                      | F.<br>1.<br>2.<br>G.<br>1.<br>2.<br>3.                   | <b>Lighting</b> All freestanding lighting fixtures installed on lighting that may be installed along the drivev lighting) shall be fully capped and shielded at that direct illumination does not extend past a         The maximum height of any freestanding lights treet lights located along public streets, shall <b>Environmental</b> Petitioner shall comply with the Charlotte Cite Construction Controls Ordinance.         The location, size and type of storm water mar Rezoning Plan are subject to review and appr submittal and are not implicitly approved with necessary in order to accommodate actual storie discharge points.         For adjoining parcels receiving storm water d Site, Petitioner shall analyze the adequacy of adjoining parcels to the nearest City maintain existing storm water conveyance on the adjoin Petitioner shall make a good faith effort with water conveyance or mitigate the storm water         Development of the Site shall comply with th         Binding Effect of the Rezoning Documents         If this Rezoning Petition is approved, all condevelopment of the Site imposed under these Plan will, unless amended in the manner provand inure to the benefit of Petitioner and the original complexitioner and the original complexitio                                                                                                                                                                                                                                                                                                  |
| • • •           | The Site will be served by internal public streets and private drives. Minor adjustments to the locations of the internal public streets and private drives shall be allowed during the construction permitting process.<br>Internal sidewalks and pedestrian connections shall be provided on the Site as generally depicted on the Rezoning Plan. The internal sidewalks may meander to save existing trees.<br>Prior to the issuance of the first certificate of occupancy for a new single family attached dwelling unit constructed on the Site, Petitioner shall dedicate and convey to the City of Charlotte or to the North Carolina Department of Transportation as applicable (subject to a reservation for any necessary utility easements) those portions of the Site located immediately adjacent to Brookshire Boulevard as required to provide right of way measuring 50 feet from the centerline of existing Brookshire Boulevard, to the extent that such right of way does not already exist.<br>Subject to the approval of the North Carolina Department of Transportation and any other applicable governmental authorities, Petitioner shall construct a drop right-turn lane is not approved by the North Carolina Department of Transportation or any other applicable governmental authorities, Petitioner shall not be required to construct this improvement.<br>Petitioner will dedicate via fee simple conveyance any additional right-of-way indicated on the Rezoning Plan as right-of-way to be dedicated, and the additional right-of-way will be dedicated prior to the issuance of the first certificate of occupancy for a new single family attached dwelling unit constructed on the Site. The Petitioner will provide a permanent sidewalk casement for any sidewalk (or portions thereof) located along the Site's public street frontages that is located outside of the right-of-way. The permanent sidewalk casement will be located a minimum of two (2) feet behind the sidewalk where fassible.                                                                                     | F.<br>1.<br>2.<br>G.<br>1.<br>2.<br>3.<br>4.<br>H.<br>1. | <ul> <li>Lighting</li> <li>All freestanding lighting fixtures installed on lighting that may be installed along the drivey lighting) shall be fully capped and shielded at that direct illumination does not extend past a The maximum height of any freestanding lightstreet lights located along public streets, shall</li> <li>Environmental</li> <li>Petitioner shall comply with the Charlotte Cite Construction Controls Ordinance.</li> <li>The location, size and type of storm water ma Rezoning Plan are subject to review and appr submittal and are not implicitly approved with necessary in order to accommodate actual storie discharge points.</li> <li>For adjoining parcels receiving storm water of Site, Petitioner shall analyze the adequacy of adjoining parcels to the nearest City maintain existing storm water conveyance or mitigate the storm water Development of the Site shall comply with the Binding Effect of the Rezoning Documents</li> <li>If this Rezoning Petition is approved, all concidevelopment of the Site imposed under these Plan will, unless amended in the manner provand inure to the benefit of Petitioner and the can be additioned and their respective successors in interest and their respective</li></ul> |
| <u>)</u> .      | The Site will be served by internal public streets and private drives. Minor adjustments to the locations of the internal public streets and private drives shall be allowed during the construction permitting process.<br>Internal sidewalks and pedestrian connections shall be provided on the Site as generally depicted on the Rezoning Plan. The internal sidewalks may meander to save existing trees.<br>Prior to the issuance of the first certificate of occupancy for a new single family attached dwelling unit constructed on the Site, Petitioner shall dedicate and convey to the City of Charlotte or to the North Carolina Department of Transportation as applicable (subject to a reservation for any necessary utility easements) those portions of the Site located immediately adjacent to Brookshire Boulevard as required to provide right of way measuring 50 feet from the centerline of existing Brookshire Boulevard, to the extent that such right of way does not already exist.<br>Subject to the approval of the North Carolina Department of Transportation and any other applicable governmental authorities, Petitioner shall construct a drop right-turn lane (northbound) on Brookshire Boulevard onto Plainwood Drive. If this drop right-turn lane is not approved by the North Carolina Department of Transportation or any other applicable governmental authorities, Petitioner shall not be required to construct this improvement.<br>Petitioner will dedicate via fee simple conveyance any additional right-of-way indicated on the Rezoning Plan as right-of-way to be dedicated, and the additional right-of-way will be dedicated prior to the issuance of the first certificate of occupancy for a new single family attached dwelling unit constructed on the Site. Petitioner will provide a permanent sidewalk easement for any sidewalk (or portions thereof) located along the Site's public street frontages that is located outside of the right-of-way. The permanent sidewalk easement will be located a minimum of two (2) feet behind the sidewalk where feasible. | F.<br>1.<br>2.<br>G.<br>1.<br>2.<br>3.<br>3.             | <b>Lighting</b> All freestanding lighting fixtures installed on lighting that may be installed along the drivev lighting) shall be fully capped and shielded at that direct illumination does not extend past a         The maximum height of any freestanding lights treet lights located along public streets, shall <b>Environmental</b> Petitioner shall comply with the Charlotte Cite Construction Controls Ordinance.         The location, size and type of storm water mar Rezoning Plan are subject to review and appr submittal and are not implicitly approved with necessary in order to accommodate actual sto site discharge points.         For adjoining parcels receiving storm water d Site, Petitioner shall analyze the adequacy of adjoining parcels to the nearest City maintain existing storm water conveyance on the adjoin Petitioner shall make a good faith effort with water conveyance or mitigate the storm water         Development of the Site shall comply with th         Binding Effect of the Rezoning Documents         If this Rezoning Petition is approved, all condevelopment of the Site imposed under these Plan will, unless amended in the manner provand inure to the benefit of Petitioner and the original conditioner and the original condina condina conditioner and the original condina condina                                                                                                                                                                                                                                                                                                  |

13081314v3 99000.00105

13081314v3 99000.00105

ically sloped no less than 5:12, except that e no less than 2:12, unless a flat roof

hall have a covered front stoop. The front roof extension or other architectural feature

ivate street shall have provisions that limit the all building levels. hall have a garage.

all minimize the visual impact by providing a nt stoop protrusion (the street edge of the ditional architectural treatment such as

esidential entrances to the driveways. dwelling units fronting public or private 5 individual units or fewer. The number of

ed in adjacent buildings if multiple 5 unit

ng strip and a 6 foot wide sidewalk along the lack Avenue as depicted on the Rezoning Plan. a Department of Transportation and any other

oner shall install a 12 foot wide multi-use path oulevard. If this improvement is not approved Transportation or any other applicable t be required to construct this improvement.

equired by the Ordinance and as depicted on onform to the standards of Section 12.302 of Petitioner may reduce the required width of a ets the standards of Section 12.302(8A) of the ds of Section 12.302(8) of the Ordinance as