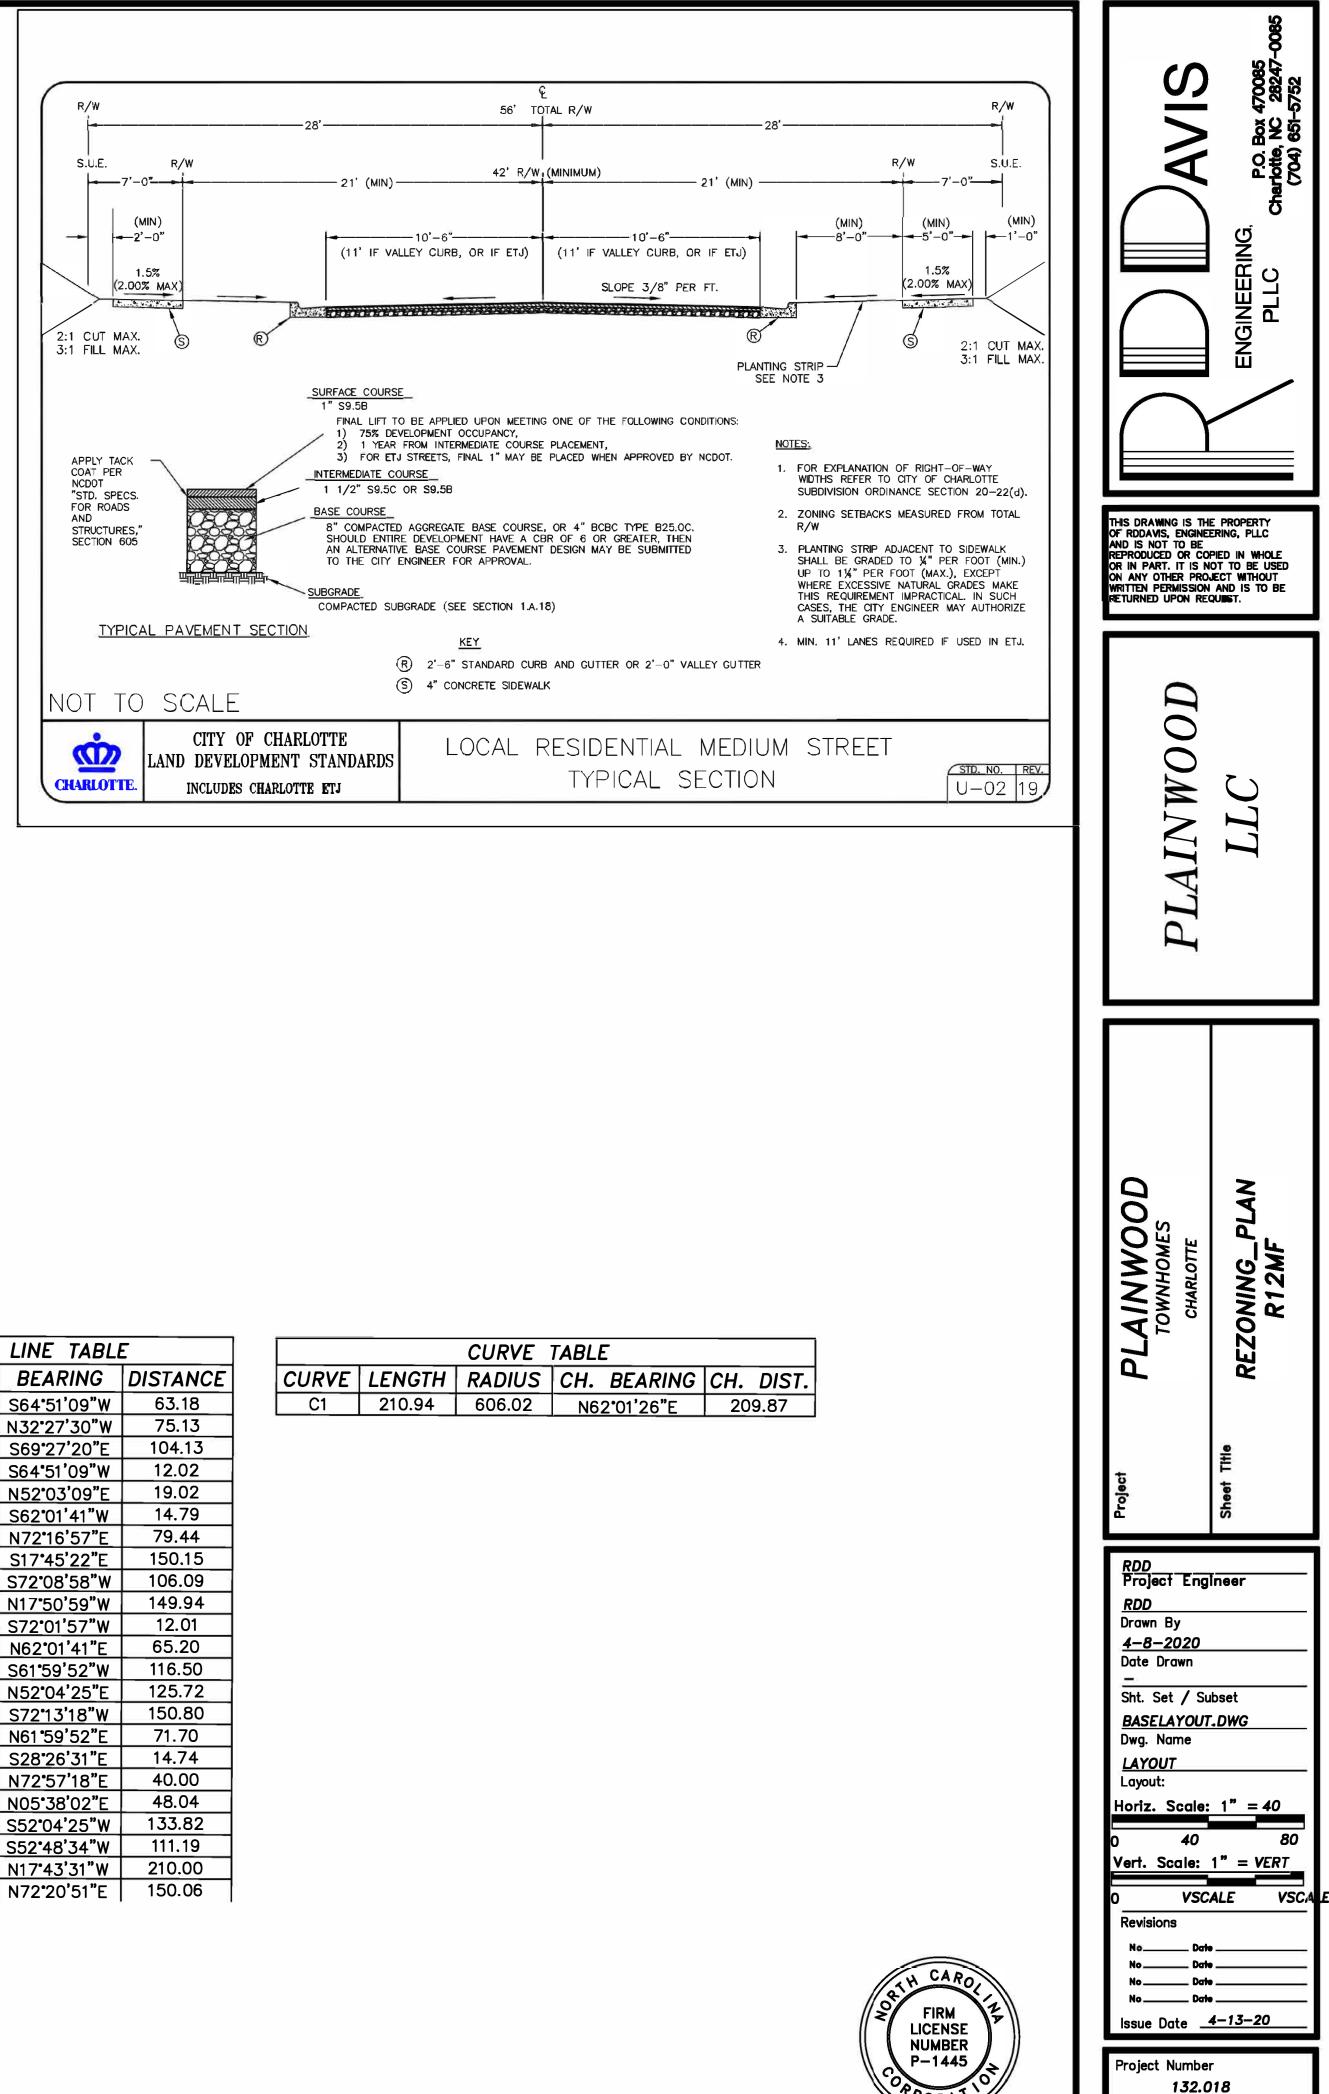

|                 | DEVELOPMENT STANDARDS<br>August 17, 2020                                                                                                                                                                                                                                                                                                                                                                                                                                                                                                                                                                                                                                                                                                                                                                                                                                                                                                                                                                                                                                                                                                                                                                                                                                                                                                                                                                                                                                                                                                                                                                                                                                                                                                                                                                                                                                                                                                                                                                                                                                                                                         | 4.                                                       | Pitched roofs, if provided, shall be symmetric<br>roofs for porches and attached sheds may be                                                                                                                                                                                                                                                                                                                                                                                                                                                                                                                                                                                                                                                                                                                                                                                                                                                                                                                                                                                                                                                                                                                                                                                                                                                                                                                                                                                                                                                                                                                                                                                                                                                                                                                                                                                                                                                                                                                                                                                                                                            |
|-----------------|----------------------------------------------------------------------------------------------------------------------------------------------------------------------------------------------------------------------------------------------------------------------------------------------------------------------------------------------------------------------------------------------------------------------------------------------------------------------------------------------------------------------------------------------------------------------------------------------------------------------------------------------------------------------------------------------------------------------------------------------------------------------------------------------------------------------------------------------------------------------------------------------------------------------------------------------------------------------------------------------------------------------------------------------------------------------------------------------------------------------------------------------------------------------------------------------------------------------------------------------------------------------------------------------------------------------------------------------------------------------------------------------------------------------------------------------------------------------------------------------------------------------------------------------------------------------------------------------------------------------------------------------------------------------------------------------------------------------------------------------------------------------------------------------------------------------------------------------------------------------------------------------------------------------------------------------------------------------------------------------------------------------------------------------------------------------------------------------------------------------------------|----------------------------------------------------------|------------------------------------------------------------------------------------------------------------------------------------------------------------------------------------------------------------------------------------------------------------------------------------------------------------------------------------------------------------------------------------------------------------------------------------------------------------------------------------------------------------------------------------------------------------------------------------------------------------------------------------------------------------------------------------------------------------------------------------------------------------------------------------------------------------------------------------------------------------------------------------------------------------------------------------------------------------------------------------------------------------------------------------------------------------------------------------------------------------------------------------------------------------------------------------------------------------------------------------------------------------------------------------------------------------------------------------------------------------------------------------------------------------------------------------------------------------------------------------------------------------------------------------------------------------------------------------------------------------------------------------------------------------------------------------------------------------------------------------------------------------------------------------------------------------------------------------------------------------------------------------------------------------------------------------------------------------------------------------------------------------------------------------------------------------------------------------------------------------------------------------------|
|                 |                                                                                                                                                                                                                                                                                                                                                                                                                                                                                                                                                                                                                                                                                                                                                                                                                                                                                                                                                                                                                                                                                                                                                                                                                                                                                                                                                                                                                                                                                                                                                                                                                                                                                                                                                                                                                                                                                                                                                                                                                                                                                                                                  | 5.                                                       | architectural style is employed.<br>Each single family attached dwelling unit sh<br>stoop may be covered by an awning, canopy                                                                                                                                                                                                                                                                                                                                                                                                                                                                                                                                                                                                                                                                                                                                                                                                                                                                                                                                                                                                                                                                                                                                                                                                                                                                                                                                                                                                                                                                                                                                                                                                                                                                                                                                                                                                                                                                                                                                                                                                            |
| <b>A.</b><br>1. | General Provisions<br>These Development Standards form a part of the Rezoning Plan associated with the                                                                                                                                                                                                                                                                                                                                                                                                                                                                                                                                                                                                                                                                                                                                                                                                                                                                                                                                                                                                                                                                                                                                                                                                                                                                                                                                                                                                                                                                                                                                                                                                                                                                                                                                                                                                                                                                                                                                                                                                                           | 6.                                                       | chosen by Petitioner.<br>All corner/end units that face a public or priv                                                                                                                                                                                                                                                                                                                                                                                                                                                                                                                                                                                                                                                                                                                                                                                                                                                                                                                                                                                                                                                                                                                                                                                                                                                                                                                                                                                                                                                                                                                                                                                                                                                                                                                                                                                                                                                                                                                                                                                                                                                                 |
|                 | Rezoning Petition filed by Plainwood, LLC to accommodate the development of a residential community on that approximately 7.81 acre site located on the south side of Plainwood Drive, east of Brookshire Boulevard, which site is more particularly depicted                                                                                                                                                                                                                                                                                                                                                                                                                                                                                                                                                                                                                                                                                                                                                                                                                                                                                                                                                                                                                                                                                                                                                                                                                                                                                                                                                                                                                                                                                                                                                                                                                                                                                                                                                                                                                                                                    | 7.                                                       | maximum blank wall expanse to 10 feet on a                                                                                                                                                                                                                                                                                                                                                                                                                                                                                                                                                                                                                                                                                                                                                                                                                                                                                                                                                                                                                                                                                                                                                                                                                                                                                                                                                                                                                                                                                                                                                                                                                                                                                                                                                                                                                                                                                                                                                                                                                                                                                               |
|                 | on the Rezoning Plan (the "Site"). The Site is comprised of Tax Parcel Nos. 039-042-10 and 039-046-02.                                                                                                                                                                                                                                                                                                                                                                                                                                                                                                                                                                                                                                                                                                                                                                                                                                                                                                                                                                                                                                                                                                                                                                                                                                                                                                                                                                                                                                                                                                                                                                                                                                                                                                                                                                                                                                                                                                                                                                                                                           | 7.<br>8.                                                 | Each single family attached dwelling unit sh<br>Garage doors visible from public streets sha                                                                                                                                                                                                                                                                                                                                                                                                                                                                                                                                                                                                                                                                                                                                                                                                                                                                                                                                                                                                                                                                                                                                                                                                                                                                                                                                                                                                                                                                                                                                                                                                                                                                                                                                                                                                                                                                                                                                                                                                                                             |
|                 | The development of the Site will be governed by the Rezoning Plan, these Development<br>Standards and the applicable provisions of the City of Charlotte Zoning Ordinance (the<br>"Ordinance").                                                                                                                                                                                                                                                                                                                                                                                                                                                                                                                                                                                                                                                                                                                                                                                                                                                                                                                                                                                                                                                                                                                                                                                                                                                                                                                                                                                                                                                                                                                                                                                                                                                                                                                                                                                                                                                                                                                                  |                                                          | minimum setback of 12 inches from the from<br>front stoop protrusion) and shall have an add<br>translucent windows.                                                                                                                                                                                                                                                                                                                                                                                                                                                                                                                                                                                                                                                                                                                                                                                                                                                                                                                                                                                                                                                                                                                                                                                                                                                                                                                                                                                                                                                                                                                                                                                                                                                                                                                                                                                                                                                                                                                                                                                                                      |
| 3.              | Unless the Rezoning Plan or these Development Standards establish more stringent standards, the regulations established under the Ordinance for the R-12 MF zoning                                                                                                                                                                                                                                                                                                                                                                                                                                                                                                                                                                                                                                                                                                                                                                                                                                                                                                                                                                                                                                                                                                                                                                                                                                                                                                                                                                                                                                                                                                                                                                                                                                                                                                                                                                                                                                                                                                                                                               | 9.<br>10.                                                | Walkways shall be provided to connect all re<br>Buildings containing single family attached                                                                                                                                                                                                                                                                                                                                                                                                                                                                                                                                                                                                                                                                                                                                                                                                                                                                                                                                                                                                                                                                                                                                                                                                                                                                                                                                                                                                                                                                                                                                                                                                                                                                                                                                                                                                                                                                                                                                                                                                                                              |
| •               | district shall govern the development and use of the Site.<br>The development depicted on the Rezoning Plan is schematic in nature and intended to depict the general arrangement of uses and improvements on the Site. Accordingly, the                                                                                                                                                                                                                                                                                                                                                                                                                                                                                                                                                                                                                                                                                                                                                                                                                                                                                                                                                                                                                                                                                                                                                                                                                                                                                                                                                                                                                                                                                                                                                                                                                                                                                                                                                                                                                                                                                         | 10.                                                      | network required streets shall be limited to 5<br>individual units per building should be varie<br>buildings are adjacent.                                                                                                                                                                                                                                                                                                                                                                                                                                                                                                                                                                                                                                                                                                                                                                                                                                                                                                                                                                                                                                                                                                                                                                                                                                                                                                                                                                                                                                                                                                                                                                                                                                                                                                                                                                                                                                                                                                                                                                                                               |
|                 | configurations, placements and sizes of the building footprints as well as the internal<br>public streets and private drives depicted on the Rezoning Plan are schematic in nature<br>and, subject to the terms of these Development Standards and the Ordinance, are subject<br>to minor alterations or modifications during the design development and construction<br>document phases.                                                                                                                                                                                                                                                                                                                                                                                                                                                                                                                                                                                                                                                                                                                                                                                                                                                                                                                                                                                                                                                                                                                                                                                                                                                                                                                                                                                                                                                                                                                                                                                                                                                                                                                                        | E.                                                       | Streetscape and Buffers                                                                                                                                                                                                                                                                                                                                                                                                                                                                                                                                                                                                                                                                                                                                                                                                                                                                                                                                                                                                                                                                                                                                                                                                                                                                                                                                                                                                                                                                                                                                                                                                                                                                                                                                                                                                                                                                                                                                                                                                                                                                                                                  |
|                 |                                                                                                                                                                                                                                                                                                                                                                                                                                                                                                                                                                                                                                                                                                                                                                                                                                                                                                                                                                                                                                                                                                                                                                                                                                                                                                                                                                                                                                                                                                                                                                                                                                                                                                                                                                                                                                                                                                                                                                                                                                                                                                                                  | 1.                                                       | Petitioner shall install an 8 foot wide plantin<br>Site's frontages on Plainwood Drive and Bla                                                                                                                                                                                                                                                                                                                                                                                                                                                                                                                                                                                                                                                                                                                                                                                                                                                                                                                                                                                                                                                                                                                                                                                                                                                                                                                                                                                                                                                                                                                                                                                                                                                                                                                                                                                                                                                                                                                                                                                                                                           |
| 5.              | Future amendments to the Rezoning Plan and/or these Development Standards may be applied for by the then owner or owners of the Site in accordance with the provisions of Section 6.207 of the Ordinance.                                                                                                                                                                                                                                                                                                                                                                                                                                                                                                                                                                                                                                                                                                                                                                                                                                                                                                                                                                                                                                                                                                                                                                                                                                                                                                                                                                                                                                                                                                                                                                                                                                                                                                                                                                                                                                                                                                                        | 2.                                                       | Subject to the approval of the North Carolin<br>applicable governmental authorities, Petition<br>along the Site's frontage on Brookshire Bou<br>by the North Carolina Department of<br>governmental authorities, Petitioner shall no                                                                                                                                                                                                                                                                                                                                                                                                                                                                                                                                                                                                                                                                                                                                                                                                                                                                                                                                                                                                                                                                                                                                                                                                                                                                                                                                                                                                                                                                                                                                                                                                                                                                                                                                                                                                                                                                                                     |
| <b>B.</b>       | Permitted Uses/Development Limitations                                                                                                                                                                                                                                                                                                                                                                                                                                                                                                                                                                                                                                                                                                                                                                                                                                                                                                                                                                                                                                                                                                                                                                                                                                                                                                                                                                                                                                                                                                                                                                                                                                                                                                                                                                                                                                                                                                                                                                                                                                                                                           | 3.                                                       | Buffers shall be established on the Site as re                                                                                                                                                                                                                                                                                                                                                                                                                                                                                                                                                                                                                                                                                                                                                                                                                                                                                                                                                                                                                                                                                                                                                                                                                                                                                                                                                                                                                                                                                                                                                                                                                                                                                                                                                                                                                                                                                                                                                                                                                                                                                           |
|                 | The Site may be devoted only to a residential community containing a maximum of 93 single family attached dwelling units and to any incidental and accessory uses relating thereto that are allowed in the R-12 MF zoning district.                                                                                                                                                                                                                                                                                                                                                                                                                                                                                                                                                                                                                                                                                                                                                                                                                                                                                                                                                                                                                                                                                                                                                                                                                                                                                                                                                                                                                                                                                                                                                                                                                                                                                                                                                                                                                                                                                              |                                                          | <ul> <li>the Rezoning Plan, and such buffers shall co</li> <li>the Ordinance. Pursuant to the Ordinance, F</li> <li>buffer by 25% by installing a berm that mee</li> <li>Ordinance or a fence that meets the standard</li> </ul>                                                                                                                                                                                                                                                                                                                                                                                                                                                                                                                                                                                                                                                                                                                                                                                                                                                                                                                                                                                                                                                                                                                                                                                                                                                                                                                                                                                                                                                                                                                                                                                                                                                                                                                                                                                                                                                                                                         |
| C.              | <u>Transportation</u><br>Vehicular access to the Site shall be as generally depicted on the Rezoning Plan. The                                                                                                                                                                                                                                                                                                                                                                                                                                                                                                                                                                                                                                                                                                                                                                                                                                                                                                                                                                                                                                                                                                                                                                                                                                                                                                                                                                                                                                                                                                                                                                                                                                                                                                                                                                                                                                                                                                                                                                                                                   |                                                          | applicable.                                                                                                                                                                                                                                                                                                                                                                                                                                                                                                                                                                                                                                                                                                                                                                                                                                                                                                                                                                                                                                                                                                                                                                                                                                                                                                                                                                                                                                                                                                                                                                                                                                                                                                                                                                                                                                                                                                                                                                                                                                                                                                                              |
|                 | placement and configuration of the vehicular access points are subject to any minor<br>modifications required to accommodate final site and construction plans and designs and<br>to any adjustments required for approval by the Charlotte Department of Transportation<br>and/or the North Carolina Department of Transportation.                                                                                                                                                                                                                                                                                                                                                                                                                                                                                                                                                                                                                                                                                                                                                                                                                                                                                                                                                                                                                                                                                                                                                                                                                                                                                                                                                                                                                                                                                                                                                                                                                                                                                                                                                                                              | 4.                                                       | In the event that an adjacent parcel of land is<br>devoted to a use that eliminates or reduces the<br>may reduce or eliminate, as the case may be                                                                                                                                                                                                                                                                                                                                                                                                                                                                                                                                                                                                                                                                                                                                                                                                                                                                                                                                                                                                                                                                                                                                                                                                                                                                                                                                                                                                                                                                                                                                                                                                                                                                                                                                                                                                                                                                                                                                                                                        |
| 130813          | 14v3 99000.00105                                                                                                                                                                                                                                                                                                                                                                                                                                                                                                                                                                                                                                                                                                                                                                                                                                                                                                                                                                                                                                                                                                                                                                                                                                                                                                                                                                                                                                                                                                                                                                                                                                                                                                                                                                                                                                                                                                                                                                                                                                                                                                                 | 13081                                                    | 314v3 99000.00105                                                                                                                                                                                                                                                                                                                                                                                                                                                                                                                                                                                                                                                                                                                                                                                                                                                                                                                                                                                                                                                                                                                                                                                                                                                                                                                                                                                                                                                                                                                                                                                                                                                                                                                                                                                                                                                                                                                                                                                                                                                                                                                        |
| 130813          | I4√3 99000.00105                                                                                                                                                                                                                                                                                                                                                                                                                                                                                                                                                                                                                                                                                                                                                                                                                                                                                                                                                                                                                                                                                                                                                                                                                                                                                                                                                                                                                                                                                                                                                                                                                                                                                                                                                                                                                                                                                                                                                                                                                                                                                                                 | 13081                                                    |                                                                                                                                                                                                                                                                                                                                                                                                                                                                                                                                                                                                                                                                                                                                                                                                                                                                                                                                                                                                                                                                                                                                                                                                                                                                                                                                                                                                                                                                                                                                                                                                                                                                                                                                                                                                                                                                                                                                                                                                                                                                                                                                          |
| 2.              | The Site will be served by internal public streets and private drives. Minor adjustments                                                                                                                                                                                                                                                                                                                                                                                                                                                                                                                                                                                                                                                                                                                                                                                                                                                                                                                                                                                                                                                                                                                                                                                                                                                                                                                                                                                                                                                                                                                                                                                                                                                                                                                                                                                                                                                                                                                                                                                                                                         | 13081<br>F.                                              | 314v3 99000.00105                                                                                                                                                                                                                                                                                                                                                                                                                                                                                                                                                                                                                                                                                                                                                                                                                                                                                                                                                                                                                                                                                                                                                                                                                                                                                                                                                                                                                                                                                                                                                                                                                                                                                                                                                                                                                                                                                                                                                                                                                                                                                                                        |
|                 |                                                                                                                                                                                                                                                                                                                                                                                                                                                                                                                                                                                                                                                                                                                                                                                                                                                                                                                                                                                                                                                                                                                                                                                                                                                                                                                                                                                                                                                                                                                                                                                                                                                                                                                                                                                                                                                                                                                                                                                                                                                                                                                                  |                                                          | 314v3 99000.00105                                                                                                                                                                                                                                                                                                                                                                                                                                                                                                                                                                                                                                                                                                                                                                                                                                                                                                                                                                                                                                                                                                                                                                                                                                                                                                                                                                                                                                                                                                                                                                                                                                                                                                                                                                                                                                                                                                                                                                                                                                                                                                                        |
| •               | The Site will be served by internal public streets and private drives. Minor adjustments to the locations of the internal public streets and private drives shall be allowed during the construction permitting process.<br>Internal sidewalks and pedestrian connections shall be provided on the Site as generally depicted on the Rezoning Plan. The internal sidewalks may meander to save existing trees.                                                                                                                                                                                                                                                                                                                                                                                                                                                                                                                                                                                                                                                                                                                                                                                                                                                                                                                                                                                                                                                                                                                                                                                                                                                                                                                                                                                                                                                                                                                                                                                                                                                                                                                   | F.                                                       | Lighting<br>All freestanding lighting fixtures installed on<br>lighting that may be installed along the drivev<br>lighting) shall be fully capped and shielded ar<br>that direct illumination does not extend past a<br>The maximum height of any freestanding ligh                                                                                                                                                                                                                                                                                                                                                                                                                                                                                                                                                                                                                                                                                                                                                                                                                                                                                                                                                                                                                                                                                                                                                                                                                                                                                                                                                                                                                                                                                                                                                                                                                                                                                                                                                                                                                                                                      |
|                 | The Site will be served by internal public streets and private drives. Minor adjustments to the locations of the internal public streets and private drives shall be allowed during the construction permitting process.<br>Internal sidewalks and pedestrian connections shall be provided on the Site as generally depicted on the Rezoning Plan. The internal sidewalks may meander to save existing trees.<br>Prior to the issuance of the first certificate of occupancy for a new single family attached dwelling unit constructed on the Site, Petitioner shall dedicate and convey to the City of                                                                                                                                                                                                                                                                                                                                                                                                                                                                                                                                                                                                                                                                                                                                                                                                                                                                                                                                                                                                                                                                                                                                                                                                                                                                                                                                                                                                                                                                                                                        | <b>F.</b><br>1.                                          | Lighting<br>All freestanding lighting fixtures installed on<br>lighting that may be installed along the drivey<br>lighting) shall be fully capped and shielded ar<br>that direct illumination does not extend past a                                                                                                                                                                                                                                                                                                                                                                                                                                                                                                                                                                                                                                                                                                                                                                                                                                                                                                                                                                                                                                                                                                                                                                                                                                                                                                                                                                                                                                                                                                                                                                                                                                                                                                                                                                                                                                                                                                                     |
|                 | The Site will be served by internal public streets and private drives. Minor adjustments to the locations of the internal public streets and private drives shall be allowed during the construction permitting process.<br>Internal sidewalks and pedestrian connections shall be provided on the Site as generally depicted on the Rezoning Plan. The internal sidewalks may meander to save existing trees.<br>Prior to the issuance of the first certificate of occupancy for a new single family attached dwelling unit constructed on the Site, Petitioner shall dedicate and convey to the City of Charlotte or to the North Carolina Department of Transportation as applicable (subject to a reservation for any necessary utility easements) those portions of the Site located immediately adjacent to Brookshire Boulevard as required to provide right of way                                                                                                                                                                                                                                                                                                                                                                                                                                                                                                                                                                                                                                                                                                                                                                                                                                                                                                                                                                                                                                                                                                                                                                                                                                                       | <b>F.</b><br>1.<br>2.                                    | Lighting         All freestanding lighting fixtures installed on lighting that may be installed along the drivev lighting) shall be fully capped and shielded ar that direct illumination does not extend past a         The maximum height of any freestanding lights street lights located along public streets, shall         Environmental         Petitioner shall comply with the Charlotte Cit                                                                                                                                                                                                                                                                                                                                                                                                                                                                                                                                                                                                                                                                                                                                                                                                                                                                                                                                                                                                                                                                                                                                                                                                                                                                                                                                                                                                                                                                                                                                                                                                                                                                                                                                    |
| <u>.</u>        | The Site will be served by internal public streets and private drives. Minor adjustments to the locations of the internal public streets and private drives shall be allowed during the construction permitting process.<br>Internal sidewalks and pedestrian connections shall be provided on the Site as generally depicted on the Rezoning Plan. The internal sidewalks may meander to save existing trees.<br>Prior to the issuance of the first certificate of occupancy for a new single family attached dwelling unit constructed on the Site, Petitioner shall dedicate and convey to the City of Charlotte or to the North Carolina Department of Transportation as applicable (subject to a reservation for any necessary utility easements) those portions of the Site located                                                                                                                                                                                                                                                                                                                                                                                                                                                                                                                                                                                                                                                                                                                                                                                                                                                                                                                                                                                                                                                                                                                                                                                                                                                                                                                                        | <b>F.</b><br>1.<br>2.<br><b>G.</b>                       | Lighting         All freestanding lighting fixtures installed on lighting that may be installed along the drivev lighting) shall be fully capped and shielded ar that direct illumination does not extend past a         The maximum height of any freestanding lights treet lights located along public streets, shall         Environmental         Petitioner shall comply with the Charlotte Cite Construction Controls Ordinance.         The location, size and type of storm water mater                                                                                                                                                                                                                                                                                                                                                                                                                                                                                                                                                                                                                                                                                                                                                                                                                                                                                                                                                                                                                                                                                                                                                                                                                                                                                                                                                                                                                                                                                                                                                                                                                                          |
| <u>.</u>        | The Site will be served by internal public streets and private drives. Minor adjustments to the locations of the internal public streets and private drives shall be allowed during the construction permitting process.<br>Internal sidewalks and pedestrian connections shall be provided on the Site as generally depicted on the Rezoning Plan. The internal sidewalks may meander to save existing trees.<br>Prior to the issuance of the first certificate of occupancy for a new single family attached dwelling unit constructed on the Site, Petitioner shall dedicate and convey to the City of Charlotte or to the North Carolina Department of Transportation as applicable (subject to a reservation for any necessary utility easements) those portions of the Site located immediately adjacent to Brookshire Boulevard as required to provide right of way measuring 50 feet from the centerline of existing Brookshire Boulevard, to the extent that                                                                                                                                                                                                                                                                                                                                                                                                                                                                                                                                                                                                                                                                                                                                                                                                                                                                                                                                                                                                                                                                                                                                                            | F.<br>1.<br>2.<br>G.<br>1.                               | Lighting         All freestanding lighting fixtures installed on lighting that may be installed along the drivev lighting) shall be fully capped and shielded at that direct illumination does not extend past a         The maximum height of any freestanding lights treet lights located along public streets, shall         Environmental         Petitioner shall comply with the Charlotte Cite Construction Controls Ordinance.                                                                                                                                                                                                                                                                                                                                                                                                                                                                                                                                                                                                                                                                                                                                                                                                                                                                                                                                                                                                                                                                                                                                                                                                                                                                                                                                                                                                                                                                                                                                                                                                                                                                                                   |
| <i>}</i><br>3.  | The Site will be served by internal public streets and private drives. Minor adjustments to the locations of the internal public streets and private drives shall be allowed during the construction permitting process.<br>Internal sidewalks and pedestrian connections shall be provided on the Site as generally depicted on the Rezoning Plan. The internal sidewalks may meander to save existing trees.<br>Prior to the issuance of the first certificate of occupancy for a new single family attached dwelling unit constructed on the Site, Petitioner shall dedicate and convey to the City of Charlotte or to the North Carolina Department of Transportation as applicable (subject to a reservation for any necessary utility easements) those portions of the Site located immediately adjacent to Brookshire Boulevard as required to provide right of way measuring 50 feet from the centerline of existing Brookshire Boulevard, to the extent that such right of way does not already exist.<br>Subject to the approval of the North Carolina Department of Transportation and any other applicable governmental authorities, Petitioner shall construct a drop right-turn lane (northbound) on Brookshire Boulevard onto Plainwood Drive. If this drop right-turn lane                                                                                                                                                                                                                                                                                                                                                                                                                                                                                                                                                                                                                                                                                                                                                                                                                                       | F.<br>1.<br>2.<br>G.<br>1.                               | Lighting         All freestanding lighting fixtures installed on lighting that may be installed along the driver lighting) shall be fully capped and shielded at that direct illumination does not extend past a         The maximum height of any freestanding lights treet lights located along public streets, shall         Environmental         Petitioner shall comply with the Charlotte Cite Construction Controls Ordinance.         The location, size and type of storm water markezoning Plan are subject to review and appr submittal and are not implicitly approved wit necessary in order to accommodate actual sto site discharge points.         For adjoining parcels receiving storm water does                                                                                                                                                                                                                                                                                                                                                                                                                                                                                                                                                                                                                                                                                                                                                                                                                                                                                                                                                                                                                                                                                                                                                                                                                                                                                                                                                                                                                     |
|                 | The Site will be served by internal public streets and private drives. Minor adjustments to the locations of the internal public streets and private drives shall be allowed during the construction permitting process.<br>Internal sidewalks and pedestrian connections shall be provided on the Site as generally depicted on the Rezoning Plan. The internal sidewalks may meander to save existing trees.<br>Prior to the issuance of the first certificate of occupancy for a new single family attached dwelling unit constructed on the Site, Petitioner shall dedicate and convey to the City of Charlotte or to the North Carolina Department of Transportation as applicable (subject to a reservation for any necessary utility easements) those portions of the Site located immediately adjacent to Brookshire Boulevard as required to provide right of way measuring 50 feet from the centerline of existing Brookshire Boulevard, to the extent that such right of way does not already exist.<br>Subject to the approval of the North Carolina Department of Transportation and any other applicable governmental authorities, Petitioner shall construct a drop right-turn lane (northbound) on Brookshire Boulevard onto Plainwood Drive. If this drop right-turn lane is not approved by the North Carolina Department of Transportation or any other applicable governmental authorities, Petitioner shall not be required to construct this improvement.                                                                                                                                                                                                                                                                                                                                                                                                                                                                                                                                                                                                                                                  | F.<br>1.<br>2.<br>G.<br>1.<br>2.                         | <b>Lighting</b> All freestanding lighting fixtures installed on lighting that may be installed along the driver lighting) shall be fully capped and shielded at that direct illumination does not extend past a         The maximum height of any freestanding lights treet lights located along public streets, shall <b>Environmental</b> Petitioner shall comply with the Charlotte Cite Construction Controls Ordinance.         The location, size and type of storm water markezoning Plan are subject to review and appr submittal and are not implicitly approved wit necessary in order to accommodate actual sto site discharge points.         For adjoining parcels receiving storm water of Site, Petitioner shall analyze the adequacy of adjoining parcels to the nearest City maintain existing storm water conveyance on the adjoi Petitioner shall make a good faith effort with                                                                                                                                                                                                                                                                                                                                                                                                                                                                                                                                                                                                                                                                                                                                                                                                                                                                                                                                                                                                                                                                                                                                                                                                                                       |
|                 | The Site will be served by internal public streets and private drives. Minor adjustments to the locations of the internal public streets and private drives shall be allowed during the construction permitting process.<br>Internal sidewalks and pedestrian connections shall be provided on the Site as generally depicted on the Rezoning Plan. The internal sidewalks may meander to save existing trees.<br>Prior to the issuance of the first certificate of occupancy for a new single family attached dwelling unit constructed on the Site, Petitioner shall dedicate and convey to the City of Charlotte or to the North Carolina Department of Transportation as applicable (subject to a reservation for any necessary utility easements) those portions of the Site located immediately adjacent to Brookshire Boulevard as required to provide right of way measuring 50 feet from the centerline of existing Brookshire Boulevard, to the extent that such right of way does not already exist.<br>Subject to the approval of the North Carolina Department of Transportation and any other applicable governmental authorities, Petitioner shall construct a drop right-turn lane (northbound) on Brookshire Boulevard onto Plainwood Drive. If this drop right-turn lane is not approved by the North Carolina Department of Transportation or any other applicable governmental authorities, Petitioner shall not be required to construct this improvement.                                                                                                                                                                                                                                                                                                                                                                                                                                                                                                                                                                                                                                                  | F.<br>1.<br>2.<br>G.<br>1.<br>2.                         | <ul> <li>Jit+3 99000.00105</li> <li>Lighting</li> <li>All freestanding lighting fixtures installed on lighting that may be installed along the drivev lighting) shall be fully capped and shielded at that direct illumination does not extend past a The maximum height of any freestanding lightstreet lights located along public streets, shall</li> <li>Environmental</li> <li>Petitioner shall comply with the Charlotte Cite Construction Controls Ordinance.</li> <li>The location, size and type of storm water markezoning Plan are subject to review and appr submittal and are not implicitly approved with necessary in order to accommodate actual sto site discharge points.</li> <li>For adjoining parcels receiving storm water of Site, Petitioner shall analyze the adequacy of adjoining parcels to the nearest City maintain existing storm water conveyance on the adjoin Petitioner shall make a good faith effort with water conveyance or mitigate the storm water</li> </ul>                                                                                                                                                                                                                                                                                                                                                                                                                                                                                                                                                                                                                                                                                                                                                                                                                                                                                                                                                                                                                                                                                                                                   |
| · · ·           | The Site will be served by internal public streets and private drives. Minor adjustments to the locations of the internal public streets and private drives shall be allowed during the construction permitting process.<br>Internal sidewalks and pedestrian connections shall be provided on the Site as generally depicted on the Rezoning Plan. The internal sidewalks may meander to save existing trees.<br>Prior to the issuance of the first certificate of occupancy for a new single family attached dwelling unit constructed on the Site, Petitioner shall dedicate and convey to the City of Charlotte or to the North Carolina Department of Transportation as applicable (subject to a reservation for any necessary utility easements) those portions of the Site located immediately adjacent to Brockshire Boulevard as required to provide right of way measuring 50 feet from the centerline of existing Brookshire Boulevard, to the extent that such right of way does not already exist.<br>Subject to the approval of the North Carolina Department of Transportation and any other applicable governmental authorities, Petitioner shall construct a drop right-turn lane is not approved by the North Carolina Department of Transportation or any other applicable governmental authorities, Petitioner shall not be required to construct this improvement.                                                                                                                                                                                                                                                                                                                                                                                                                                                                                                                                                                                                                                                                                                                                          | F.<br>1.<br>2.<br>G.<br>1.<br>2.<br>3.<br>3.             | <ul> <li>Lighting</li> <li>All freestanding lighting fixtures installed on lighting that may be installed along the drivev lighting) shall be fully capped and shielded at that direct illumination does not extend past a The maximum height of any freestanding lights treet lights located along public streets, shall</li> <li>Environmental</li> <li>Petitioner shall comply with the Charlotte Cit Construction Controls Ordinance.</li> <li>The location, size and type of storm water ma Rezoning Plan are subject to review and appr submittal and are not implicitly approved witi necessary in order to accommodate actual storistic discharge points.</li> <li>For adjoining parcels receiving storm water of Site, Petitioner shall analyze the adequacy of adjoining parcels to the nearest City maintain existing storm water conveyance on the adjoin Petitioner shall make a good faith effort with water conveyance or mitigate the storm water</li> <li>Development of the Site shall comply with the</li> </ul>                                                                                                                                                                                                                                                                                                                                                                                                                                                                                                                                                                                                                                                                                                                                                                                                                                                                                                                                                                                                                                                                                                      |
| 2.              | The Site will be served by internal public streets and private drives. Minor adjustments to the locations of the internal public streets and private drives shall be allowed during the construction permitting process.<br>Internal sidewalks and pedestrian connections shall be provided on the Site as generally depicted on the Rezoning Plan. The internal sidewalks may meander to save existing trees.<br>Prior to the issuance of the first certificate of occupancy for a new single family attached dwelling unit constructed on the Site, Petitioner shall dedicate and convey to the City of Charlotte or to the North Carolina Department of Transportation as applicable (subject to a reservation for any necessary utility easements) those portions of the Site located immediately adjacent to Brookshire Boulevard as required to provide right of way measuring 50 feet from the centerline of existing Brookshire Boulevard, to the extent that such right of way does not already exist.<br>Subject to the approval of the North Carolina Department of Transportation and any other applicable governmental authorities, Petitioner shall not be required to construct in lane is not approved by the North Carolina Department of Transportation or any other applicable governmental authorities, Petitioner shall not be required to construct this improvement.                                                                                                                                                                                                                                                                                                                                                                                                                                                                                                                                                                                                                                                                                                                                      | F.<br>1.<br>2.<br>G.<br>1.<br>2.<br>3.                   | <b>Lighting</b> All freestanding lighting fixtures installed on lighting that may be installed along the drivev lighting) shall be fully capped and shielded at that direct illumination does not extend past a         The maximum height of any freestanding lights treet lights located along public streets, shall <b>Environmental</b> Petitioner shall comply with the Charlotte Cite Construction Controls Ordinance.         The location, size and type of storm water mar Rezoning Plan are subject to review and appr submittal and are not implicitly approved with necessary in order to accommodate actual storie discharge points.         For adjoining parcels receiving storm water d Site, Petitioner shall analyze the adequacy of adjoining parcels to the nearest City maintain existing storm water conveyance on the adjoin Petitioner shall make a good faith effort with water conveyance or mitigate the storm water         Development of the Site shall comply with th         Binding Effect of the Rezoning Documents         If this Rezoning Petition is approved, all condevelopment of the Site imposed under these Plan will, unless amended in the manner provand inure to the benefit of Petitioner and the original complexitioner and the original complexitio                                                                                                                                                                                                                                                                                                  |
| • • •           | The Site will be served by internal public streets and private drives. Minor adjustments to the locations of the internal public streets and private drives shall be allowed during the construction permitting process.<br>Internal sidewalks and pedestrian connections shall be provided on the Site as generally depicted on the Rezoning Plan. The internal sidewalks may meander to save existing trees.<br>Prior to the issuance of the first certificate of occupancy for a new single family attached dwelling unit constructed on the Site, Petitioner shall dedicate and convey to the City of Charlotte or to the North Carolina Department of Transportation as applicable (subject to a reservation for any necessary utility easements) those portions of the Site located immediately adjacent to Brookshire Boulevard as required to provide right of way measuring 50 feet from the centerline of existing Brookshire Boulevard, to the extent that such right of way does not already exist.<br>Subject to the approval of the North Carolina Department of Transportation and any other applicable governmental authorities, Petitioner shall construct a drop right-turn lane is not approved by the North Carolina Department of Transportation or any other applicable governmental authorities, Petitioner shall not be required to construct this improvement.<br>Petitioner will dedicate via fee simple conveyance any additional right-of-way indicated on the Rezoning Plan as right-of-way to be dedicated, and the additional right-of-way will be dedicated prior to the issuance of the first certificate of occupancy for a new single family attached dwelling unit constructed on the Site. The Petitioner will provide a permanent sidewalk casement for any sidewalk (or portions thereof) located along the Site's public street frontages that is located outside of the right-of-way. The permanent sidewalk casement will be located a minimum of two (2) feet behind the sidewalk where fassible.                                                                                     | F.<br>1.<br>2.<br>G.<br>1.<br>2.<br>3.<br>4.<br>H.<br>1. | <ul> <li>Lighting</li> <li>All freestanding lighting fixtures installed on lighting that may be installed along the drivey lighting) shall be fully capped and shielded at that direct illumination does not extend past a The maximum height of any freestanding lightstreet lights located along public streets, shall</li> <li>Environmental</li> <li>Petitioner shall comply with the Charlotte Cite Construction Controls Ordinance.</li> <li>The location, size and type of storm water ma Rezoning Plan are subject to review and appr submittal and are not implicitly approved with necessary in order to accommodate actual storie discharge points.</li> <li>For adjoining parcels receiving storm water of Site, Petitioner shall analyze the adequacy of adjoining parcels to the nearest City maintain existing storm water conveyance or mitigate the storm water Development of the Site shall comply with the Binding Effect of the Rezoning Documents</li> <li>If this Rezoning Petition is approved, all concidevelopment of the Site imposed under these Plan will, unless amended in the manner provand inure to the benefit of Petitioner and the can be additioned and their respective successors in interest and their respective</li></ul> |
| <u>)</u> .      | The Site will be served by internal public streets and private drives. Minor adjustments to the locations of the internal public streets and private drives shall be allowed during the construction permitting process.<br>Internal sidewalks and pedestrian connections shall be provided on the Site as generally depicted on the Rezoning Plan. The internal sidewalks may meander to save existing trees.<br>Prior to the issuance of the first certificate of occupancy for a new single family attached dwelling unit constructed on the Site, Petitioner shall dedicate and convey to the City of Charlotte or to the North Carolina Department of Transportation as applicable (subject to a reservation for any necessary utility easements) those portions of the Site located immediately adjacent to Brookshire Boulevard as required to provide right of way measuring 50 feet from the centerline of existing Brookshire Boulevard, to the extent that such right of way does not already exist.<br>Subject to the approval of the North Carolina Department of Transportation and any other applicable governmental authorities, Petitioner shall construct a drop right-turn lane (northbound) on Brookshire Boulevard onto Plainwood Drive. If this drop right-turn lane is not approved by the North Carolina Department of Transportation or any other applicable governmental authorities, Petitioner shall not be required to construct this improvement.<br>Petitioner will dedicate via fee simple conveyance any additional right-of-way indicated on the Rezoning Plan as right-of-way to be dedicated, and the additional right-of-way will be dedicated prior to the issuance of the first certificate of occupancy for a new single family attached dwelling unit constructed on the Site. Petitioner will provide a permanent sidewalk easement for any sidewalk (or portions thereof) located along the Site's public street frontages that is located outside of the right-of-way. The permanent sidewalk easement will be located a minimum of two (2) feet behind the sidewalk where feasible. | F.<br>1.<br>2.<br>G.<br>1.<br>2.<br>3.<br>3.             | <b>Lighting</b> All freestanding lighting fixtures installed on lighting that may be installed along the drivev lighting) shall be fully capped and shielded at that direct illumination does not extend past a         The maximum height of any freestanding lights treet lights located along public streets, shall <b>Environmental</b> Petitioner shall comply with the Charlotte Cite Construction Controls Ordinance.         The location, size and type of storm water mar Rezoning Plan are subject to review and appr submittal and are not implicitly approved with necessary in order to accommodate actual sto site discharge points.         For adjoining parcels receiving storm water d Site, Petitioner shall analyze the adequacy of adjoining parcels to the nearest City maintain existing storm water conveyance on the adjoin Petitioner shall make a good faith effort with water conveyance or mitigate the storm water         Development of the Site shall comply with th         Binding Effect of the Rezoning Documents         If this Rezoning Petition is approved, all condevelopment of the Site imposed under these Plan will, unless amended in the manner provand inure to the benefit of Petitioner and the original conditioner and the original condina condina conditioner and the original condina condina                                                                                                                                                                                                                                                                                                  |

13081314v3 99000.00105

13081314v3 99000.00105

ically sloped no less than 5:12, except that e no less than 2:12, unless a flat roof

hall have a covered front stoop. The front roof extension or other architectural feature

ivate street shall have provisions that limit the all building levels. hall have a garage.

all minimize the visual impact by providing a nt stoop protrusion (the street edge of the ditional architectural treatment such as