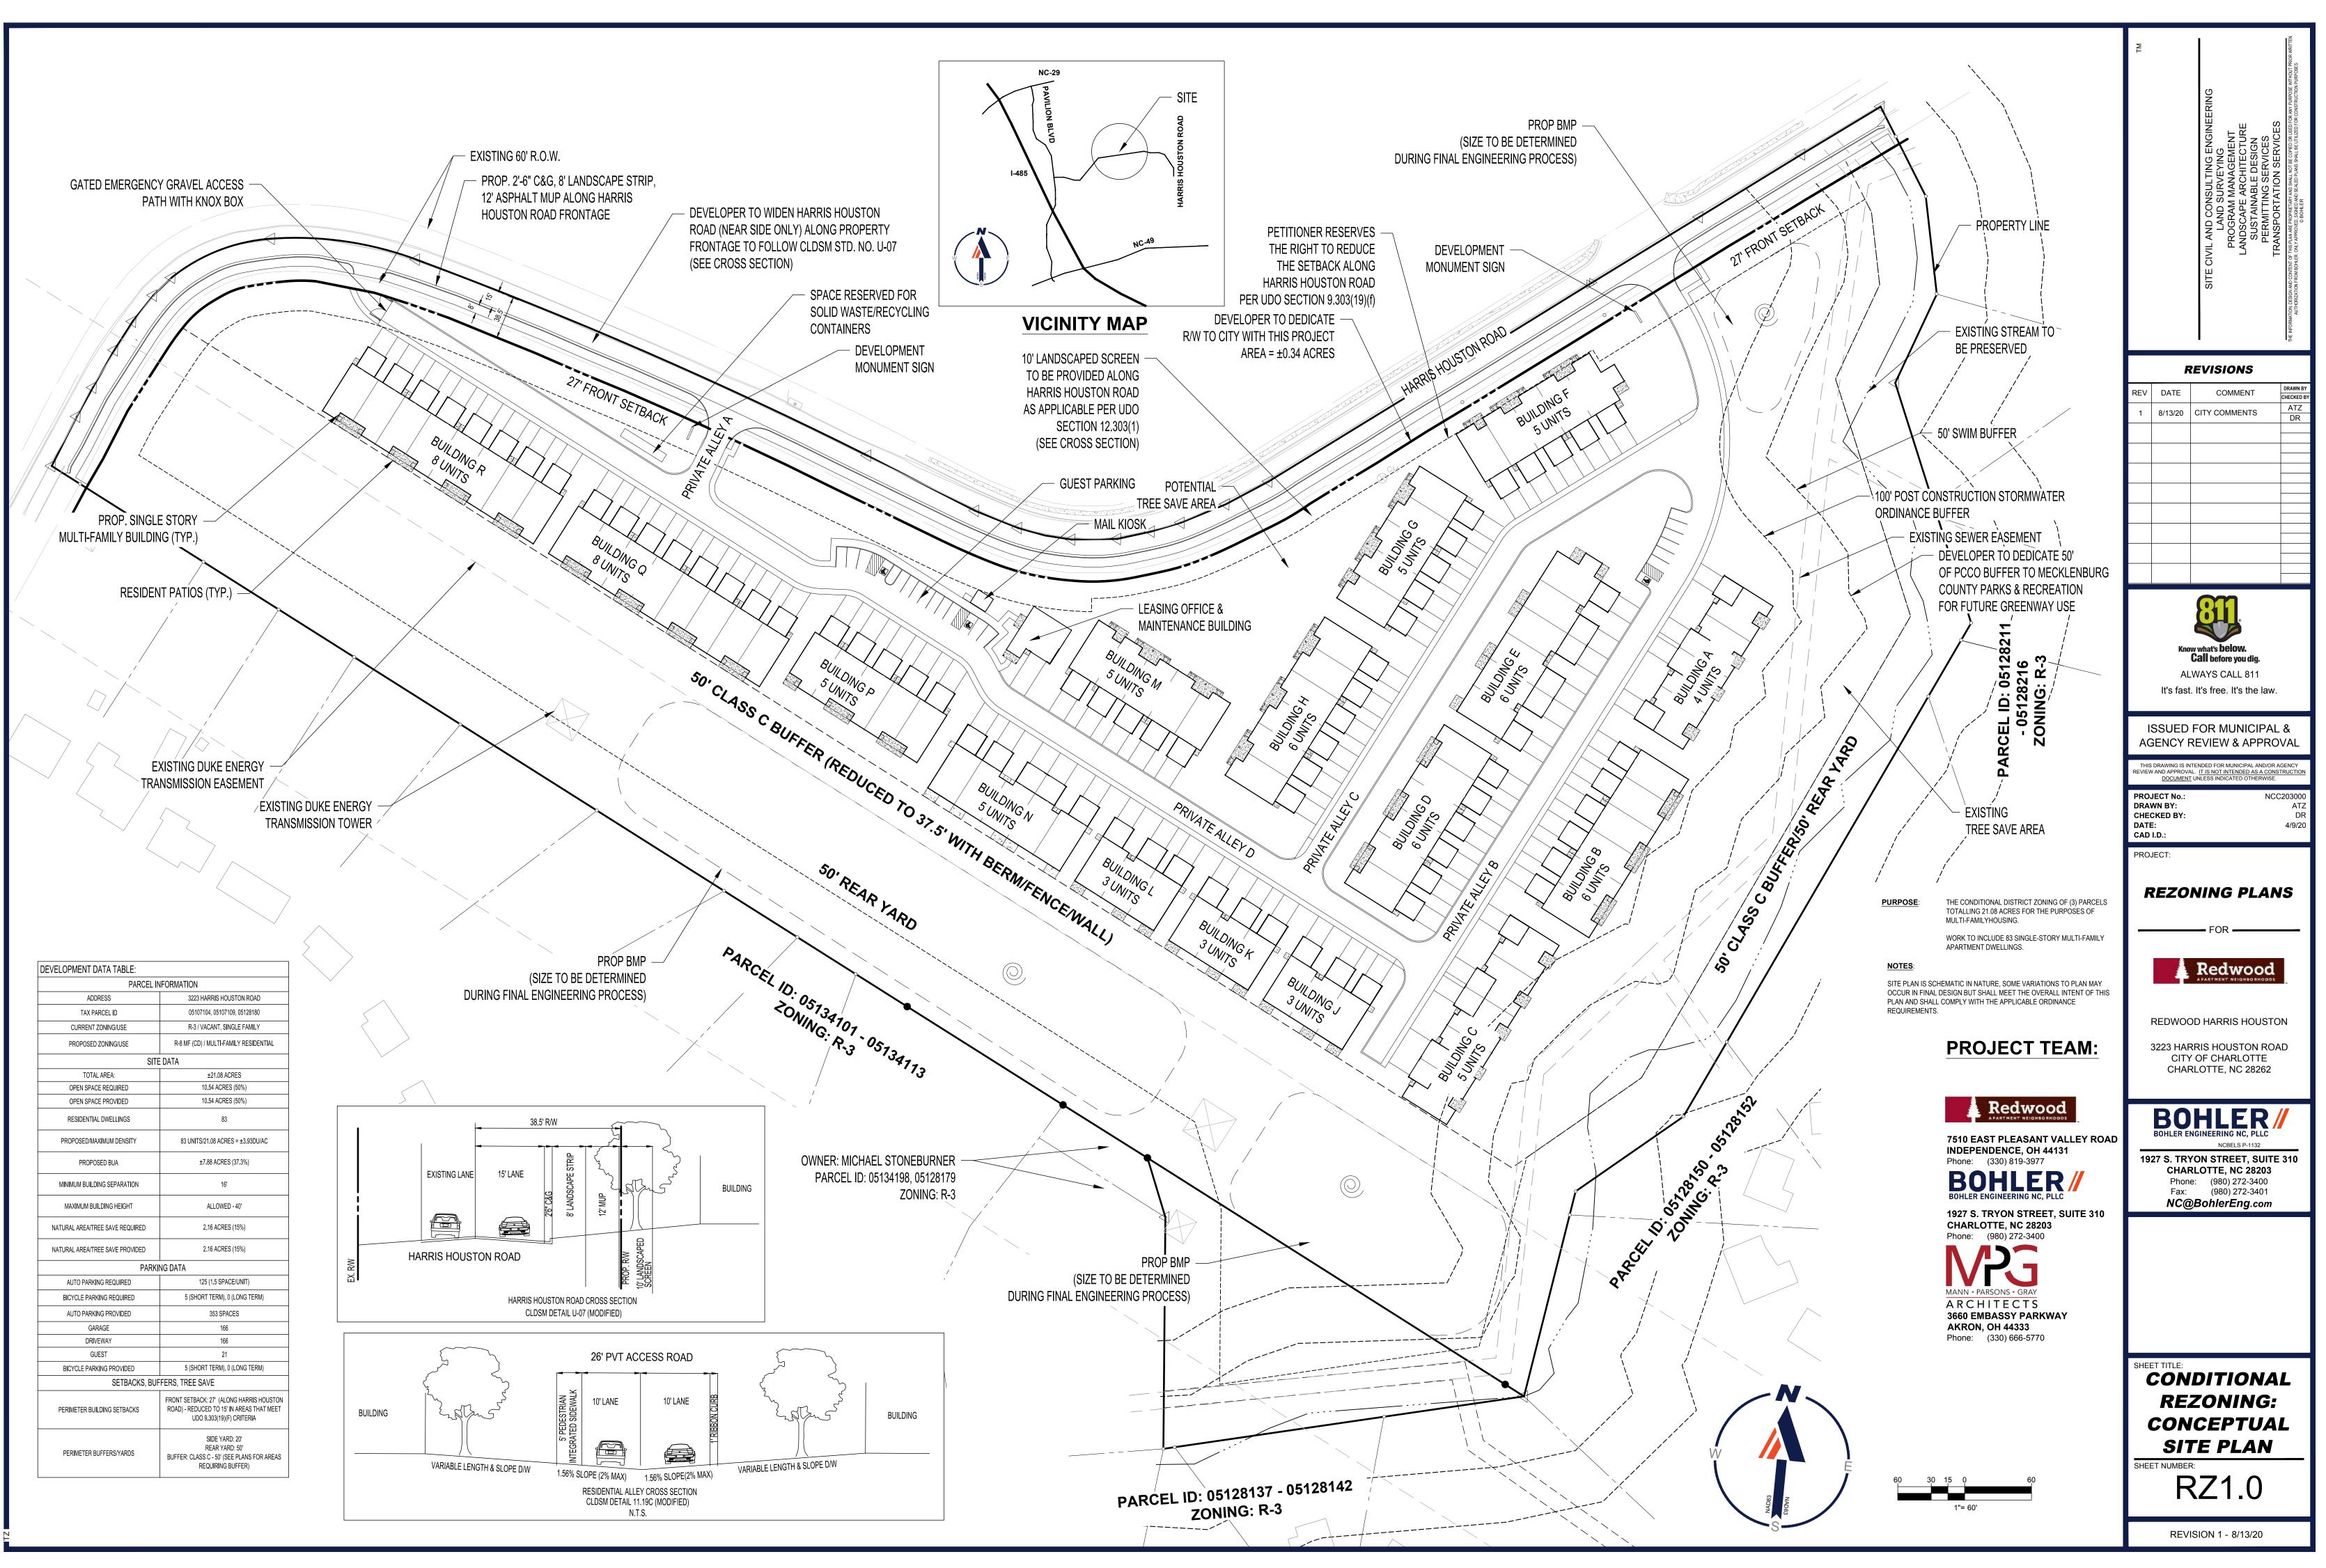

### **1. GENERAL PROVISIONS**

- a) THESE DEVELOPMENT STANDARDS FORM A PART OF THE REZONING PLAN ASSOCIATED WITH THE **REZONING PETITION FILED BY REDWOOD USA TO** ACCOMMODATE THE DEVELOPMENT OF A MULTI-FAMILY RESIDENTIAL COMMUNITY ON THAT APPROXIMATELY 21.08 ACRE SITE LOCATED ON HARRIS HOUSTON ROAD, WHICH SITE IS MORE PARTICULARLY DEPICTED ON THE REZONING PLAN (THE "SITE"). THE SITE IS COMPRISED OF TAX PARCEL NOS. 05107104, 05107109, 05128180.
- b) DEVELOPMENT OF THE SITE WILL BE GOVERNED BY THE REZONING PLAN, THESE DEVELOPMENT STANDARDS AND THE APPLICABLE PROVISIONS OF THE CITY OF CHARLOTTE ZONING ORDINANCE (THE "ORDINANCE"). UNLESS THE REZONING PLAN OR THESE DEVELOPMENT STANDARDS ESTABLISH MORE STRINGENT STANDARDS, THE REGULATIONS ESTABLISHED UNDER THE ORDINANCE FOR THE R-8MF ZONING DISTRICT SHALL GOVERN THE DEVELOPMENT AND USE OF THE SITE.
- c) THE DEVELOPMENT DEPICTED ON THE REZONING PLAN IS SCHEMATIC IN NATURE AND INTENDED TO DEPICT THE GENERAL ARRANGEMENT OF USES AND IMPROVEMENTS ON THE SITE. ACCORDINGLY, THE CONFIGURATION, PLACEMENT AND SIZE OF THE PRINCIPAL BUILDING FOOTPRINT AS WELL AS THE INTERNAL DRIVES AND PARKING AREAS DEPICTED ON THE REZONING PLAN ARE SCHEMATIC IN NATURE AND, SUBJECT TO THE TERMS OF THESE DEVELOPMENT STANDARDS AND THE ORDINANCE, ARE SUBJECT TO MINOR ALTERATIONS OR MODIFICATIONS DURING THE DESIGN DEVELOPMENT AND CONSTRUCTION DOCUMENT PHASES.
- d) FUTURE AMENDMENTS TO THE REZONING PLAN AND/OR THESE DEVELOPMENT STANDARDS MAY BE APPLIED FOR BY THE THEN OWNER OR OWNERS OF THE SITE IN ACCORDANCE WITH THE PROVISIONS OF CHAPTER 6 OF THE ORDINANCE. ALTERATIONS TO THE REZONING PLAN ARE SUBJECT TO SECTION 6.207 OF THE ORDINANCE.
- e) DEDICATION AND FEE SIMPLE CONVEYANCE OF ALL **4. ARCHITECTURAL STANDARDS** RIGHTS OF WAY (IF APPLICABLE) TO THE CITY SHALL OCCUR BEFORE THE SITE'S FIRST BUILDING CERTIFICATE OF OCCUPANCY IS ISSUED.

#### 2. PERMITTED USES

- a) THE SITE MAY ONLY BE DEVOTED TO A MULTI-FAMILY RESIDENTIAL COMMUNITY CONTAINING A MAXIMUM OF 83 ATTACHED DWELLING UNITS, 1 DETACHED LEASING OFFICE/MAINTENANCE BUILDING AND TO ANY INCIDENTAL AND ACCESSORY USES RELATING THERETO THAT ARE ALLOWED IN THE R-8MF ZONING DISTRICT.
- b) POTENTIAL BMP, SHOULD THE DEVELOPER WISH.

#### **3. TRANSPORTATION**

- a) VEHICULAR ACCESS TO THE SITE WILL BE FROM HARRIS HOUSTON ROAD AS GENERALLY DEPICTED ON REZONING PLAN. THE PLACEMENT AND CONFIGURATION OF THE VEHICULAR ACCESS POINTS ARE SUBJECT TO ANY MINOR MODIFICATIONS REQUIRED TO ACCOMMODATE FINAL SITE AND CONSTRUCTION PLANS AND DESIGNS AND TO ANY ADJUSTMENTS REQUIRED FOR APPROVAL BY THE CHARLOTTE DEPARTMENT OF TRANSPORTATION (CDOT) AND/OR THE NORTH CAROLINA DEPARTMENT OF TRANSPORTATION (NCDOT) IN ACCORDANCE WITH APPLICABLE PUBLISHED STANDARDS.
- b) PETITIONER SHALL INSTALL PRIVATE ALLEY STREETS A - D IN THE LOCATIONS GENERALLY DEPICTED ON REZONING PLAN. NO PUBLIC STREETS ARE REQUIRED TO BE CONSTRUCTED ON SITE AS CONFIRMED BY THE CITY. PRIVATE ALLEYS SHALL BE MAINTAINED AND OWNED BY THE SITE DEVELOPER.
- c) PETITIONER SHALL WIDEN HARRIS HOUSTON ROAD (NEAR SIDE ONLY) TO FOLLOW CLDSM STD. NO. U-07 ALONG PROPERTY FRONTAGE. IN LIEU OF PROVIDING A 5' BIKE LANE, PETITIONER TO PROVIDE 12' MULTI-USE PATH.
- d) ALL TRANSPORTATION IMPROVEMENTS WILL BE APPROVED AND CONSTRUCTED BEFORE THE SITE'S FIRST BUILDING CERTIFICATE OF OCCUPANCY IS ISSUED.
- e) THE SITE WILL UTILIZE SAID PRIVATE STREETS AND PRIVATE DRIVEWAY CONNECTIONS THAT WILL CONNECT TO HARRIS HOUSTON ROAD. DUE TO SITE FEATURES, NO FUTURE CONNECTIVITY TO ADJACENT PROPERTIES WILL BE REQUIRED, AS CONFIRMED BY THE CITY.

PARKING FOR EACH INDIVIDUAL UNIT IS PROVIDED IN A TWO CAR GARAGE WITH AN ADDITIONAL TWO SPACES WITHIN THE DRIVEWAY AREA.

- f) THE ALIGNMENT OF THE INTERNAL DRIVEWAYS AND VEHICULAR CIRCULATION AREAS MAY BE MODIFIED BY THE PETITIONER TO ACCOMMODATE CHANGES FOR THE FINAL LAYOUT, TRAFFIC PATTERNS AND ANY ADJUSTMENTS REQUIRED FOR APPROVAL BY CDOT OR NCDOT IN ACCORDANCE WITH APPLICABLE PUBLISHED STANDARDS, MODIFICATIONS SHALL BE MINOR.
- g) ALL TRANSPORTATION IMPROVEMENTS WILL BE APPROVED AND CONSTRUCTED BEFORE THE SITE'S FIRST BUILDING CERTIFICATE OF OCCUPANCY IS ISSUED

# **5. STREETSCAPE AND LANDSCAPING**

- a) THE PETITIONER WILL PROVIDE AN 8' PLANTING STRIP AND A 12' MULTI-USE PATH FOR HARRIS HOUSTON ROAD AS GENERALLY DEPICTED ON THE **REZONING PLAN.**
- b) ENTRY FEATURES WITH LANDSCAPING AND PROJECT IDENTITY SIGNAGE WILL BE PROVIDED AT MAIN ENTRY POINTS ALONG HARRIS HOUSTON ROAD AT THE DEVELOPER'S DISCRETION.
- c) BUFFER PLANTINGS INSIDE AREA NOTED AS "100' PCCO BUFFER" CAN BE POTENTIALLY WAIVED WITH THIS DEVELOPMENT PROVIDED THAT THE PETITIONER DEDICATES THE FULL WIDTH OF PERIMETER BUFFER AREA TO MECKLENBURG COUNTY PARKS AND RECREATION FOR FUTURE GREENWAY USE.

# **6. ENVIRONMENTAL FEATURES**

- a) THE PETITIONER SHALL COMPLY WITH THE CHARLOTTE CITY COUNCIL APPROVED AND ADOPTED POST CONSTRUCTION STORMWATER ORDINANCE.
- b) THE LOCATION, SIZE AND TYPE OF STORM WATER MANAGEMENT SYSTEMS DEPICTED ON THE REZONING PLAN ARE SUBJECT TO REVIEW AND APPROVAL AS PART OF THE FULL DEVELOPMENT PLAN SUBMITTAL AND ARE NOT IMPLICITLY APPROVED WITH THIS REZONING. ADJUSTMENTS MAY BE NECESSARY IN ORDER TO ACCOMMODATE ACTUAL STORM WATER TREATMENT REQUIREMENTS AND ACTUAL SITE DISCHARGE POINTS.
  - c) THE DEVELOPMENT OF THIS SITE WILL COMPLY WITH THE CITY OF CHARLOTTE TREE ORDINANCE.