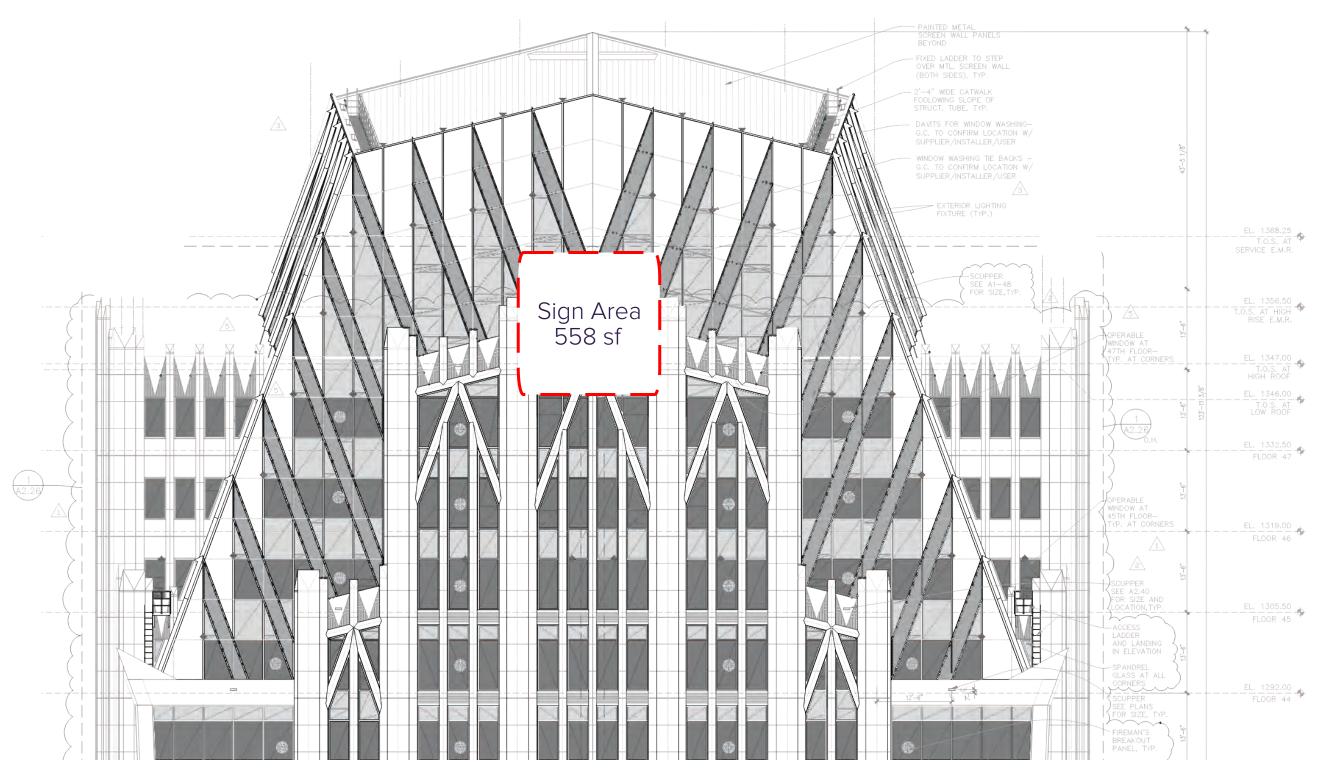

# FUTURE TOWER PARAPET SIGNS

E 5th Street / E 6th Street

| Revisions: |  |
|------------|--|
| Х          |  |

| <br> | <br> |  |
|------|------|--|
|      |      |  |

\_\_\_\_\_

Underwriters Laboratories, Inc. Sign components to be in strict

a. **Signage.** To allow four (4) skyline signs with a total maximum sign face area of 3,076 square feet to be allocated between all four sides of the existing office tower, as generally depicted on this Rezoning Plan. All other signage shall conform to UMUD zoning district standards under Chapter 13 of the Ordinance.