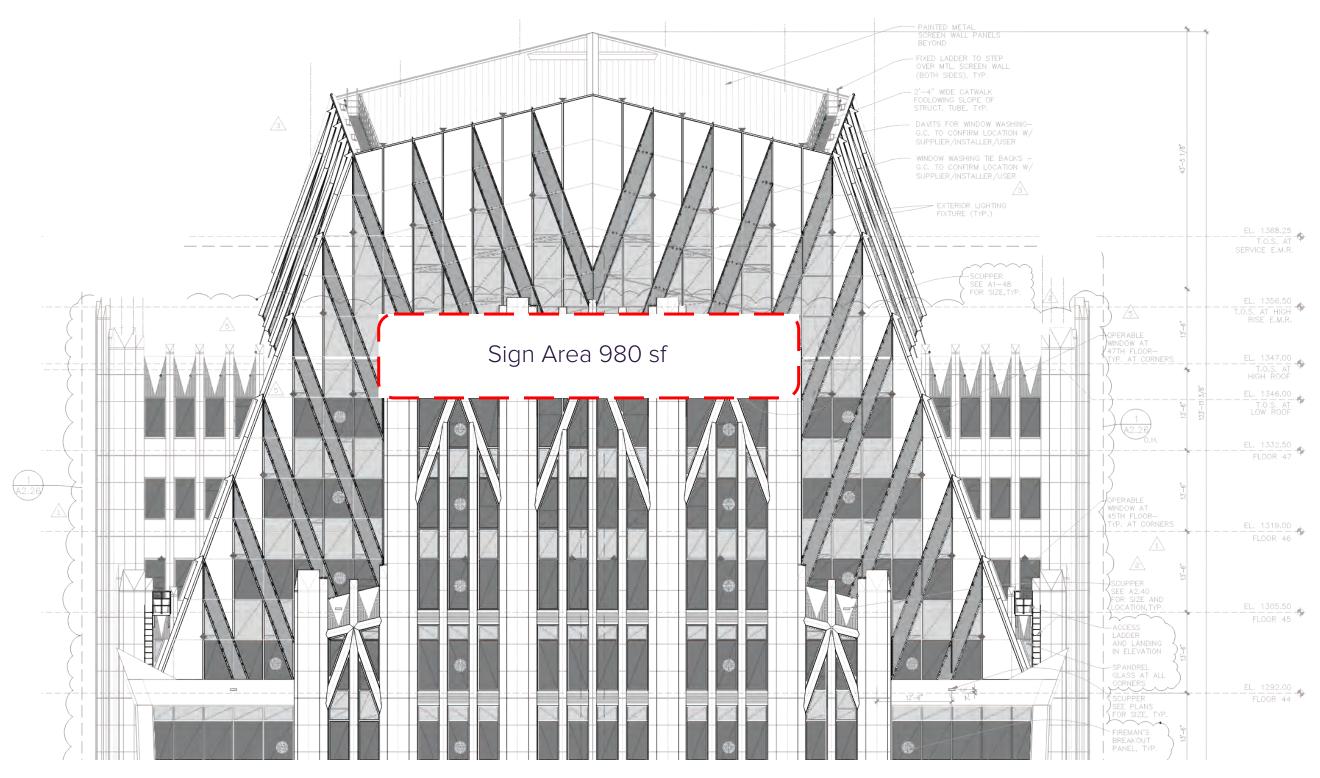

# FUTURE TOWER PARAPET SIGNS

N Tryon Street / N College Street

**Revisions:** 

| <br>Х |  |
|-------|--|
| Х     |  |
| V     |  |

Drawing # OE

Underwriters Laboratories, Inc. Sign components to be in strict

a. **Signage.** To allow four (4) skyline signs with a total maximum sign face area of 3,076 square feet to be allocated between all four sides of the existing office tower, as generally depicted on this Rezoning Plan. All other signage shall conform to UMUD zoning district standards under Chapter 13 of the Ordinance.