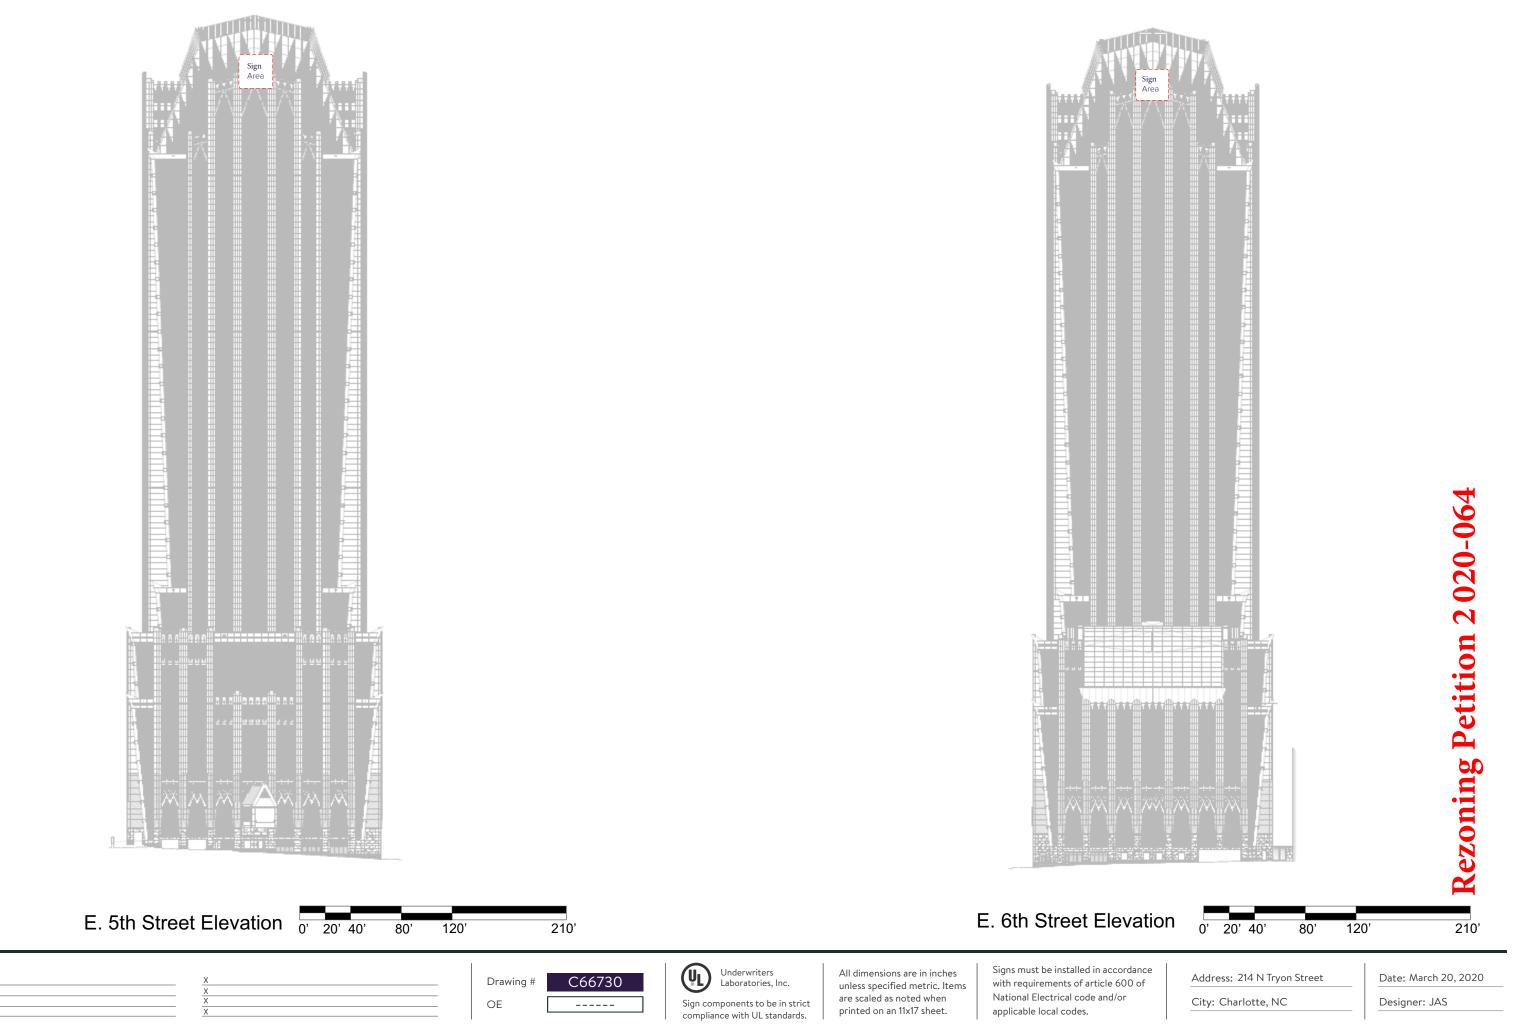

a. **Signage.** To allow four (4) skyline signs with a total maximum sign face area of 3,076 square feet to be allocated between all four sides of the existing office tower, as generally depicted on this Rezoning Plan. All other signage shall conform to UMUD zoning district standards under Chapter 13 of the Ordinance.

# FUTURE TOWER PARAPET SIGNS

E 5th Street / E 6th Street

| Revisions: |  |
|------------|--|
| Х          |  |

| <br> | <br> |  |
|------|------|--|
|      |      |  |

\_\_\_\_\_

Underwriters Laboratories, Inc. Sign components to be in strict