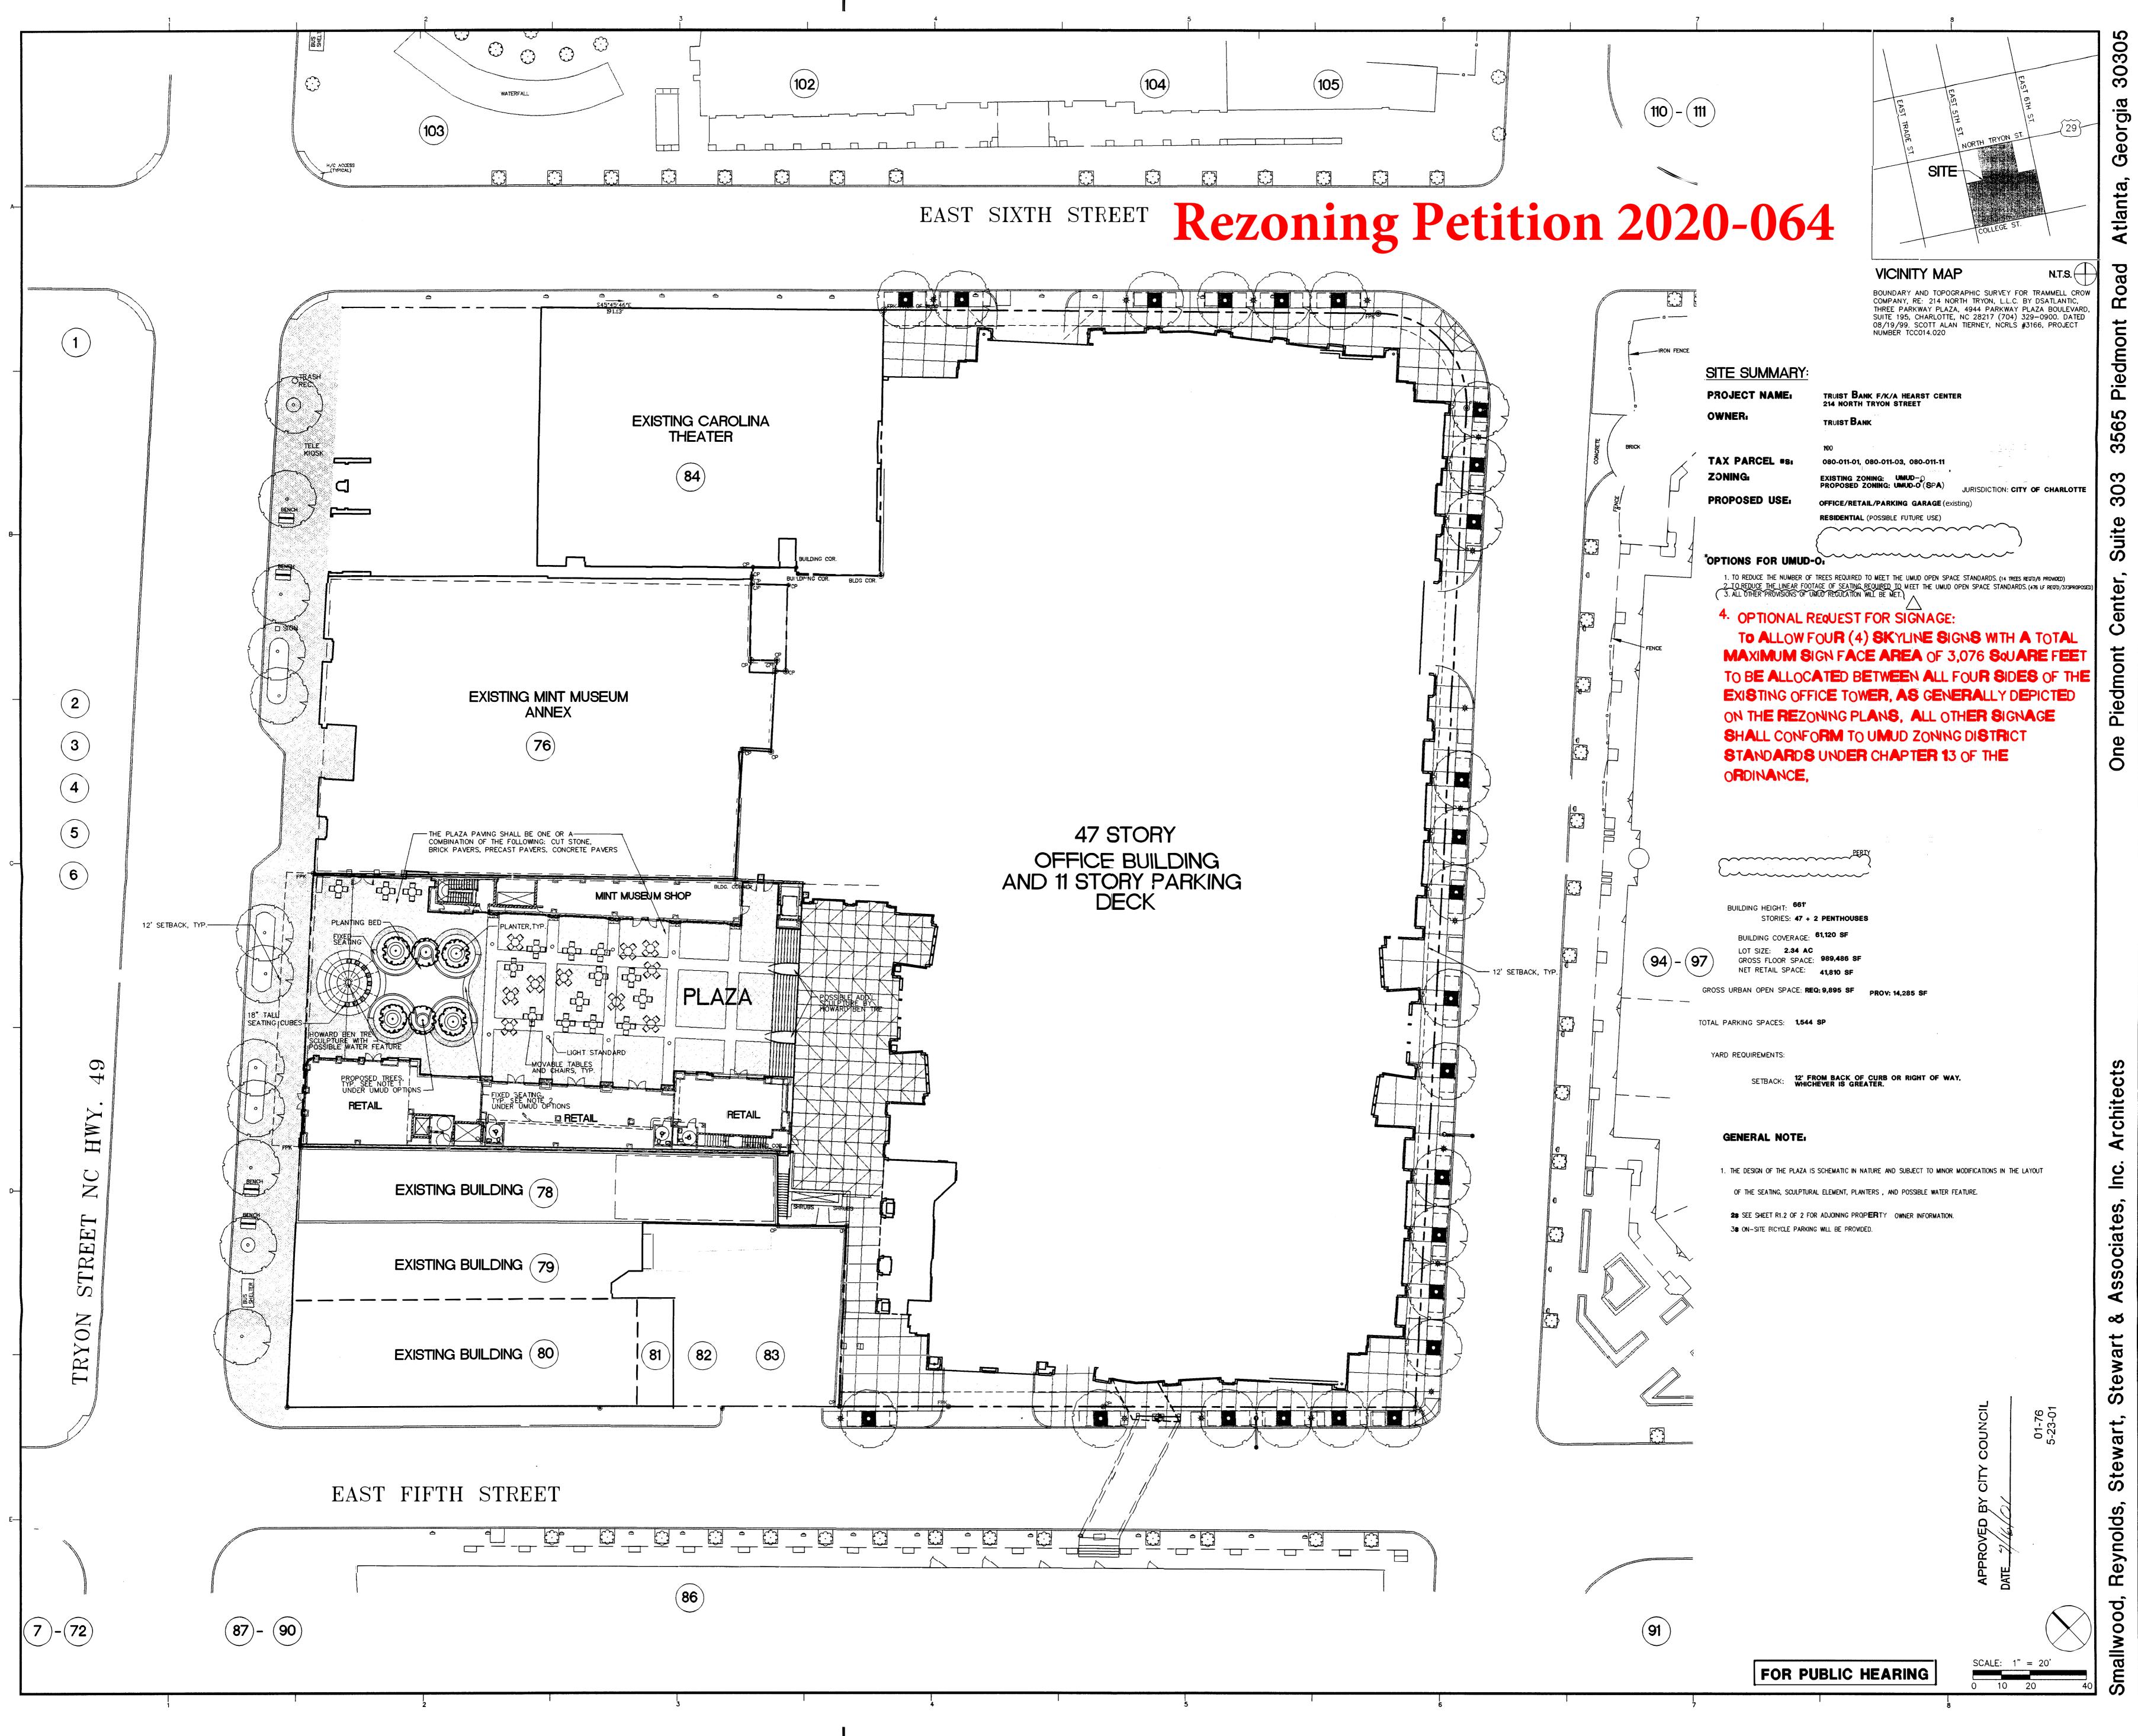

## I. General Provisions:

- a. **Site Description.** The sole purpose of this Site Plan Amendment is to accommodate the signage plans for an existing office building development bound by North Tryon Street, Fifth Street, College Street, and Sixth Street in Uptown Charlotte, more particularly described as Mecklenburg County Tax Parcel 080-011-03 (the "Site").
- b. Except as provided herein, the standards established under approved Rezoning Petition 2001-076 or as otherwise applicable under the Ordinance for the UMUD zoning classification shall govern all development on the Site.

## II. Optional Provisions for UMUD-O:

In addition to those optional provisions established in approved Rezoning Petition 2001-076, incorporated herein, the following optional provision is provided to accommodate deviation from the UMUD standards under the Ordinance:

a. **Signage.** To allow four (4) skyline signs with a total maximum sign face area of 3,076 square feet to be allocated between all four sides of the existing office tower, as generally depicted on this Rezoning Plan. All other signage shall conform to UMUD zoning district standards under Chapter 13 of the Ordinance.