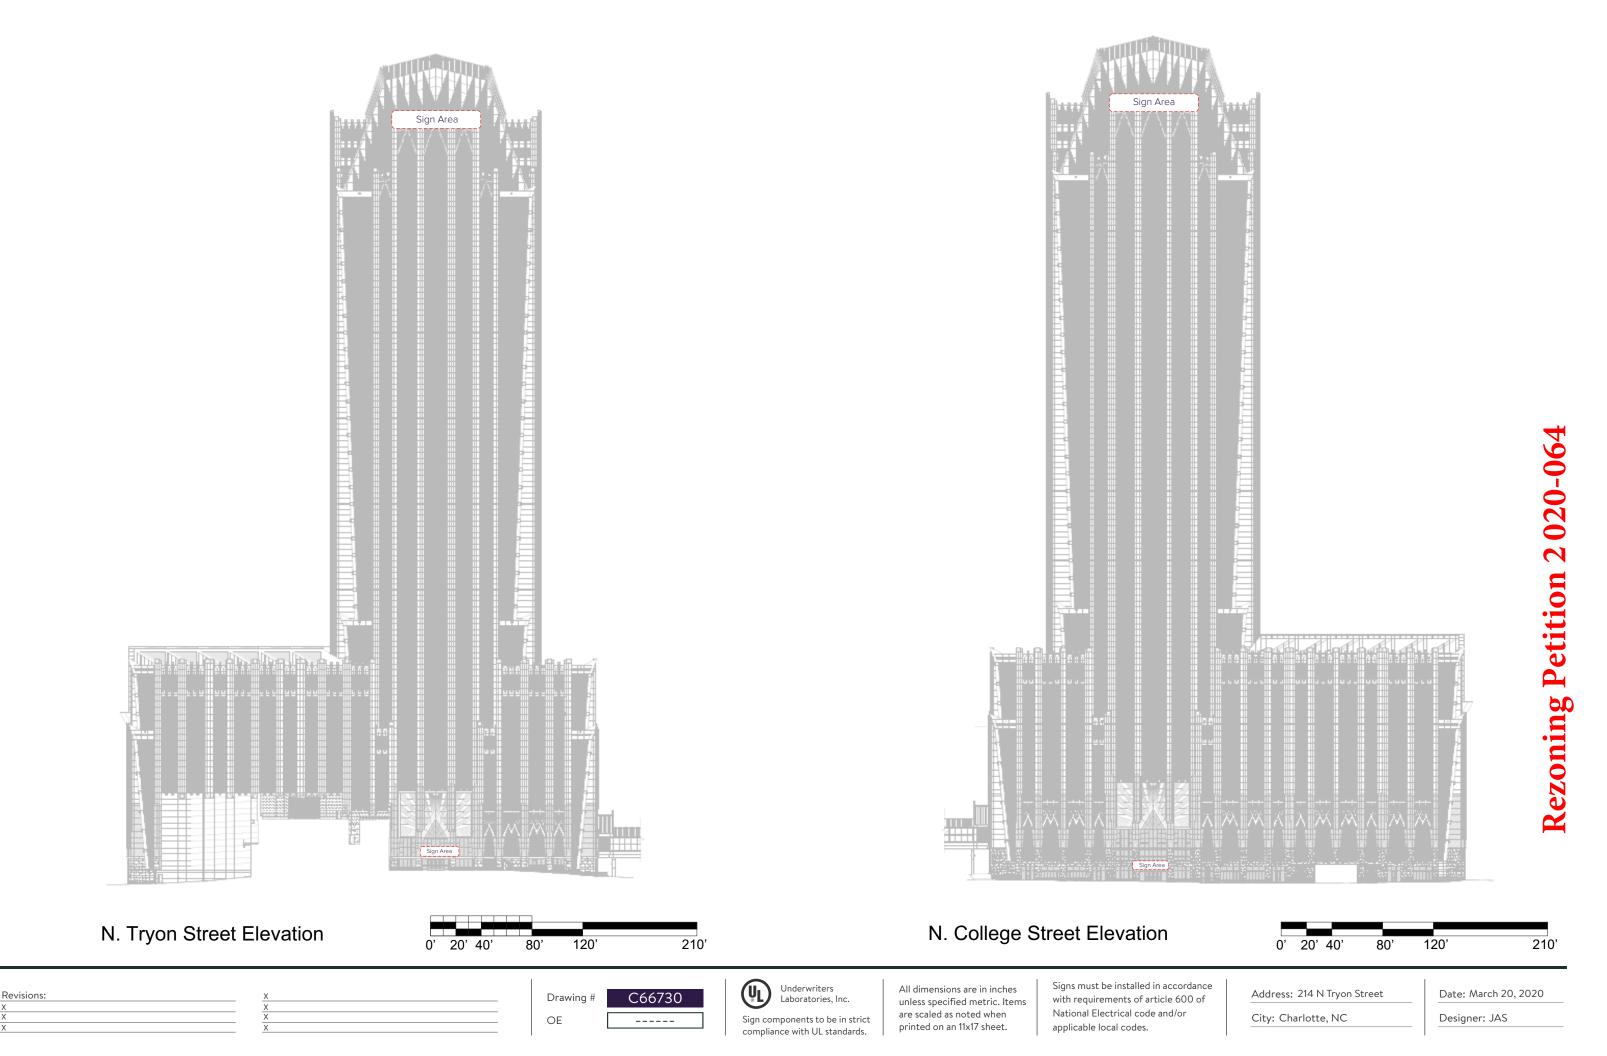

a. **Signage.** To allow four (4) skyline signs with a total maximum sign face area of 3,076 square feet to be allocated between all four sides of the existing office tower, as generally depicted on this Rezoning Plan. All other signage shall conform to UMUD zoning district standards under Chapter 13 of the Ordinance.

# FUTURE TOWER PARAPET SIGNS

N Tryon Street / N College Street

**Revisions:** 

| <br>Х |  |
|-------|--|
| Х     |  |
| V     |  |

Drawing # OE

Underwriters Laboratories, Inc. Sign components to be in strict