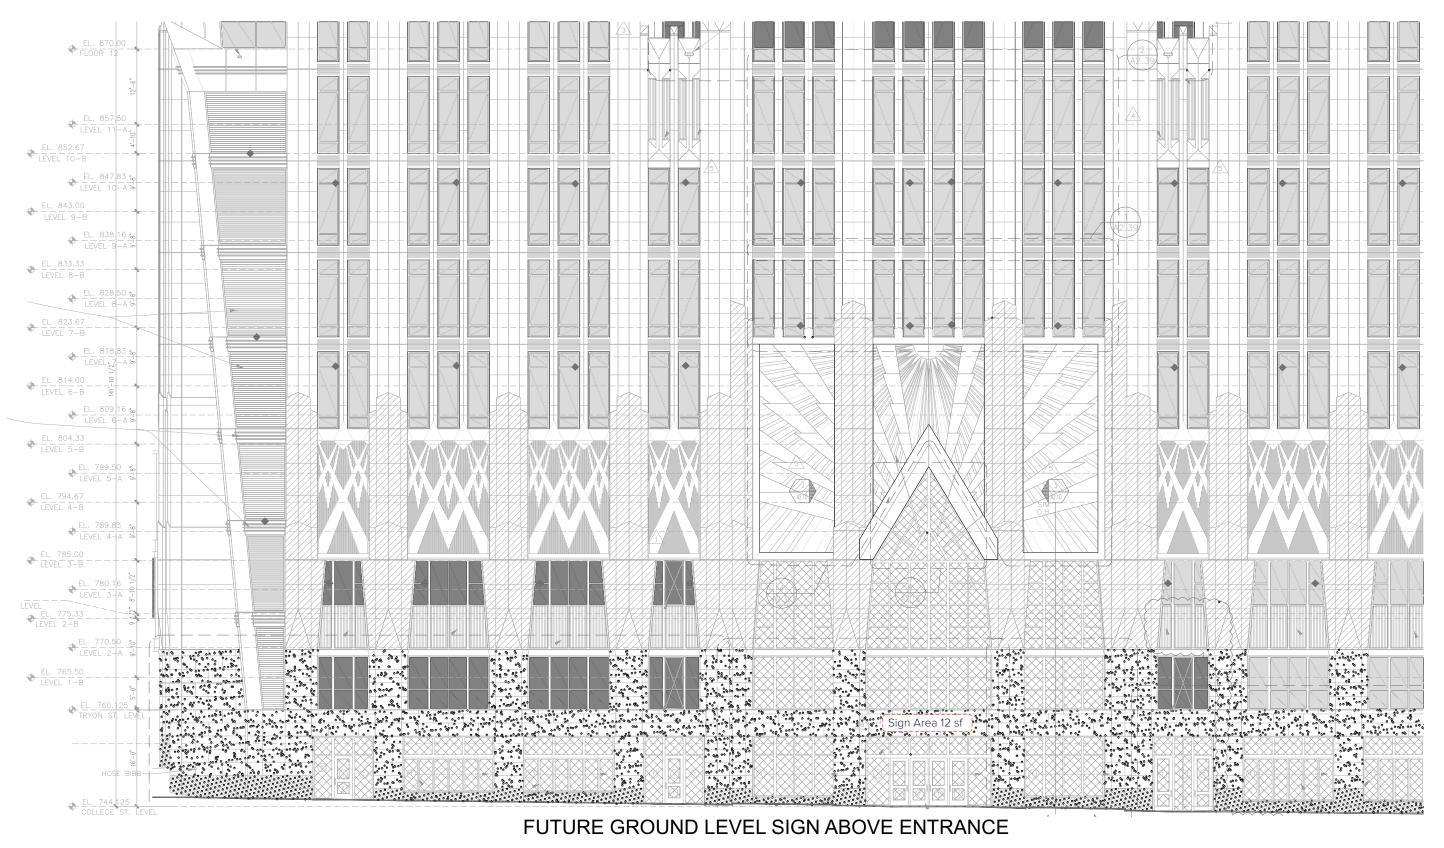

# FUTURE GROUND LEVEL AWNING SIGN ABOVE ENTRANCE

N Tryon Street

(h Underwriters All dimensions are in inches Drawing # C66730 Laboratories, Inc. unless specified metric. Items are scaled as noted when OE Sign components to be in strict \_\_\_\_\_ printed on an 11x17 sheet. compliance with UL standards.

**Revisions:** 

Signs must be installed in accordance with requirements of article 600 of National Electrical code and/or applicable local codes.

Address: 214 N Tryon Street

City: Charlotte, NC

Date: March 20, 2020