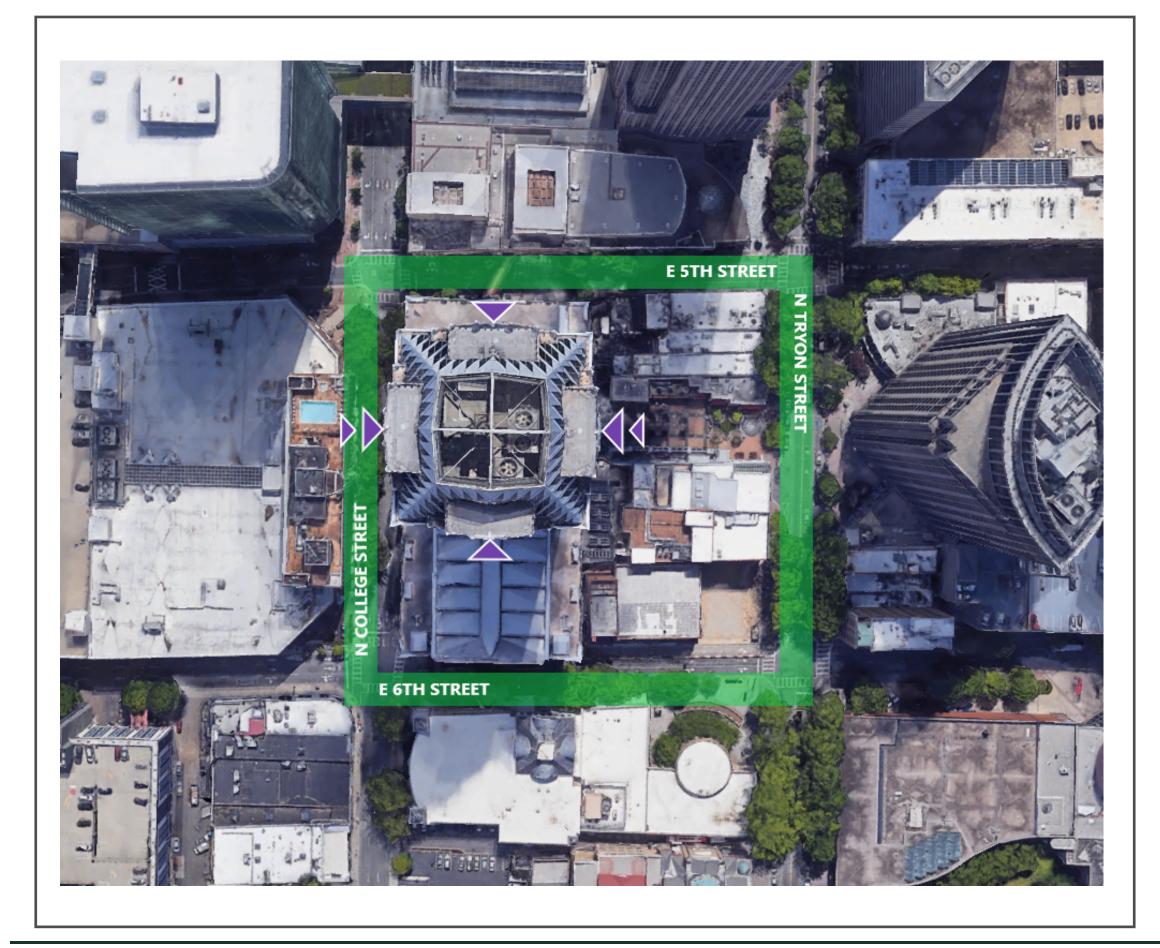

a. **Signage.** To allow four (4) skyline signs with a total maximum sign face area of 3,076 square feet to be allocated between all four sides of the existing office tower, as generally depicted on this Rezoning Plan. All other signage shall conform to UMUD zoning district standards under Chapter 13 of the Ordinance.

# FUTURE TOWER PARAPET SIGNS

N Tryon Street / N College Street

**Revisions:** 

| <br>Х |  |
|-------|--|
| Х     |  |
| V     |  |

Drawing # OE

Underwriters Laboratories, Inc. Sign components to be in strict