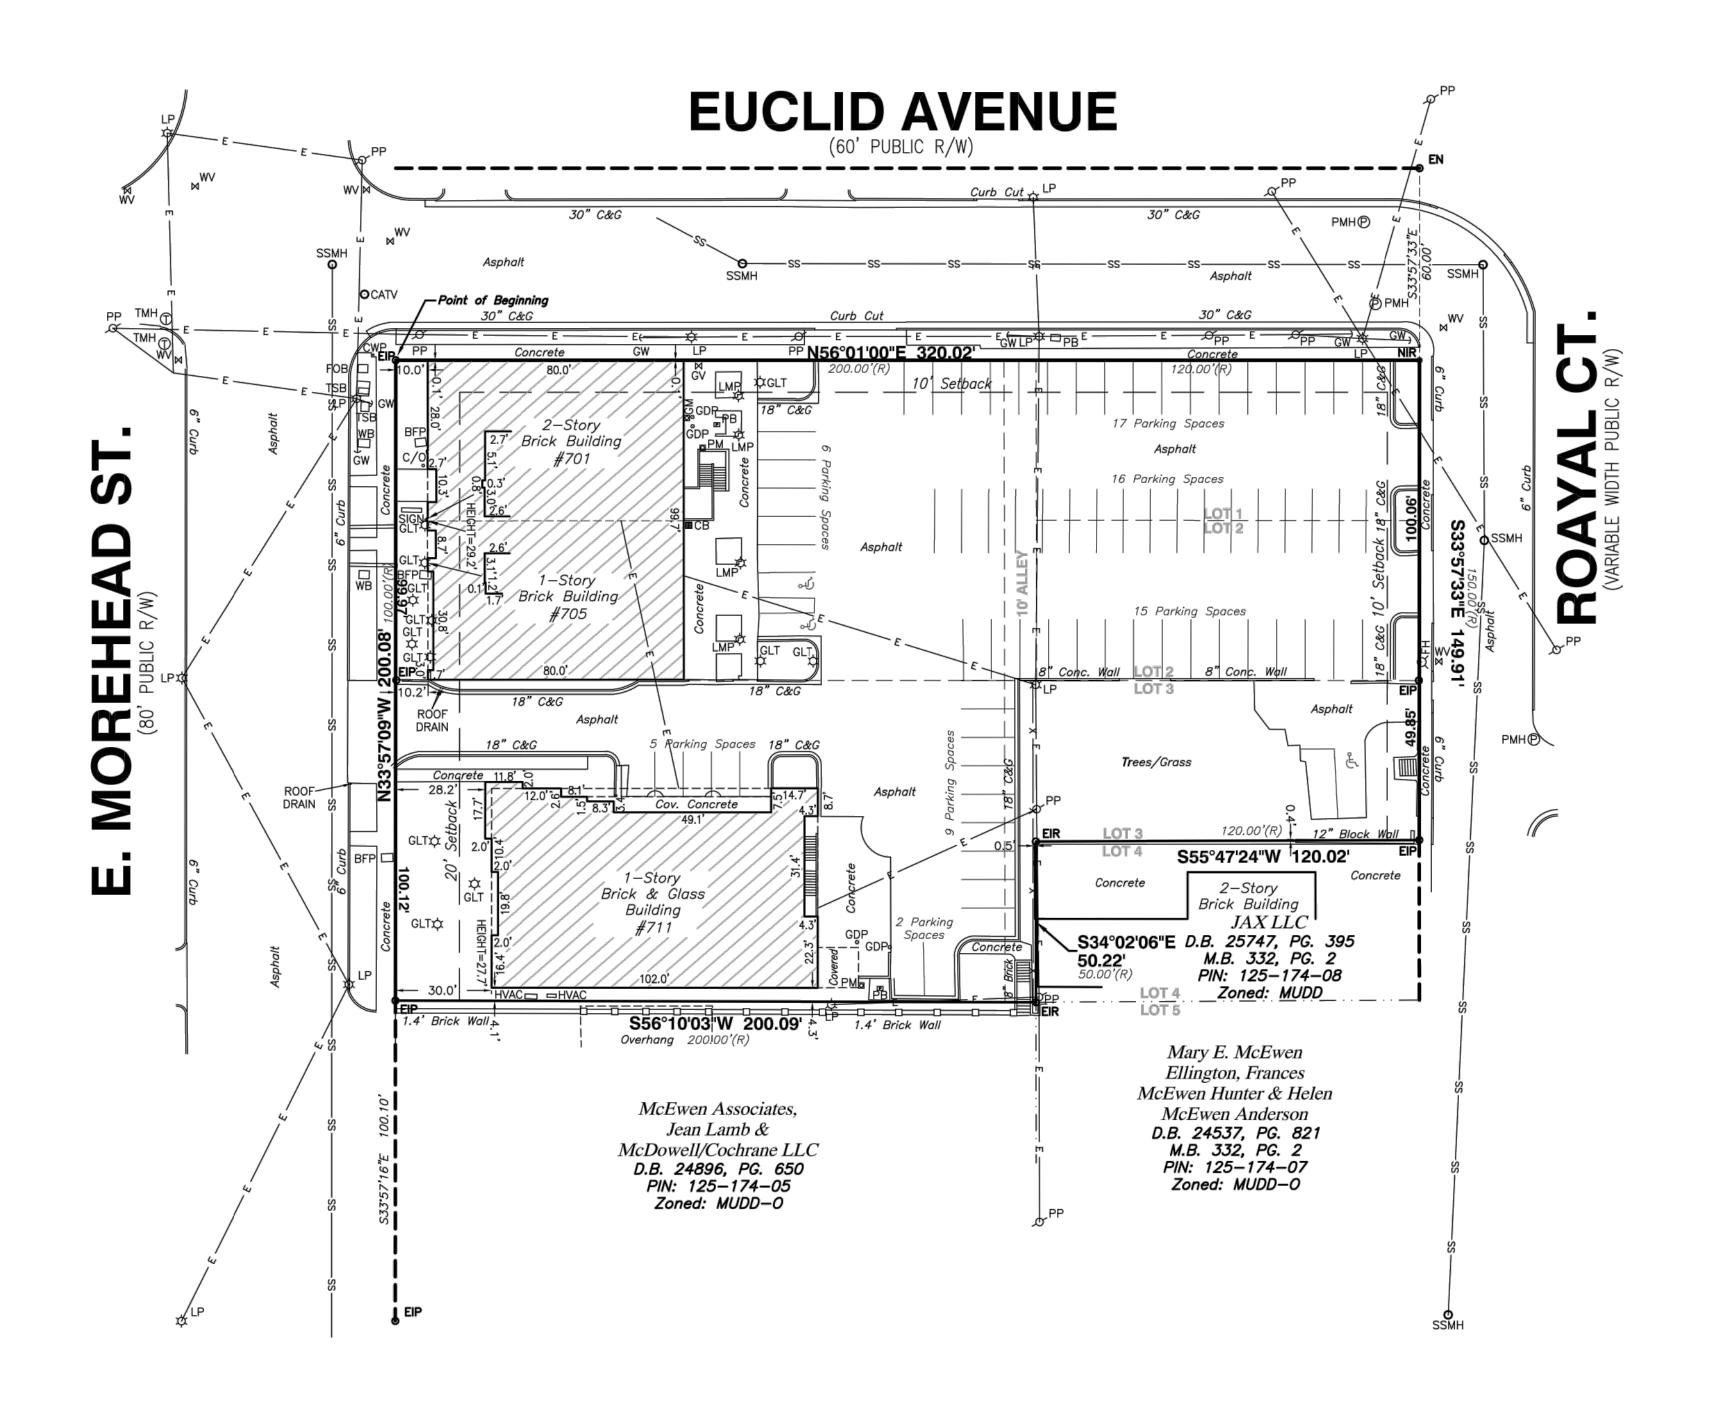

-PROPOSED PRINCIPAL USE: UP TO 350 MULTI-FAMILY SWELLING UNITS TOGETHER WITH ACCESSORY USES , AS ALLOWED IN THE MUDD ZONING

-MAXIMUM BUILDING HEIGHT: UP TO ONE HUNDRED SEVENTY (170) FEET.

NOTE: THE REZONING PLAN IS ILLUSTRATIVE IN NATURE AND IS INTENDED