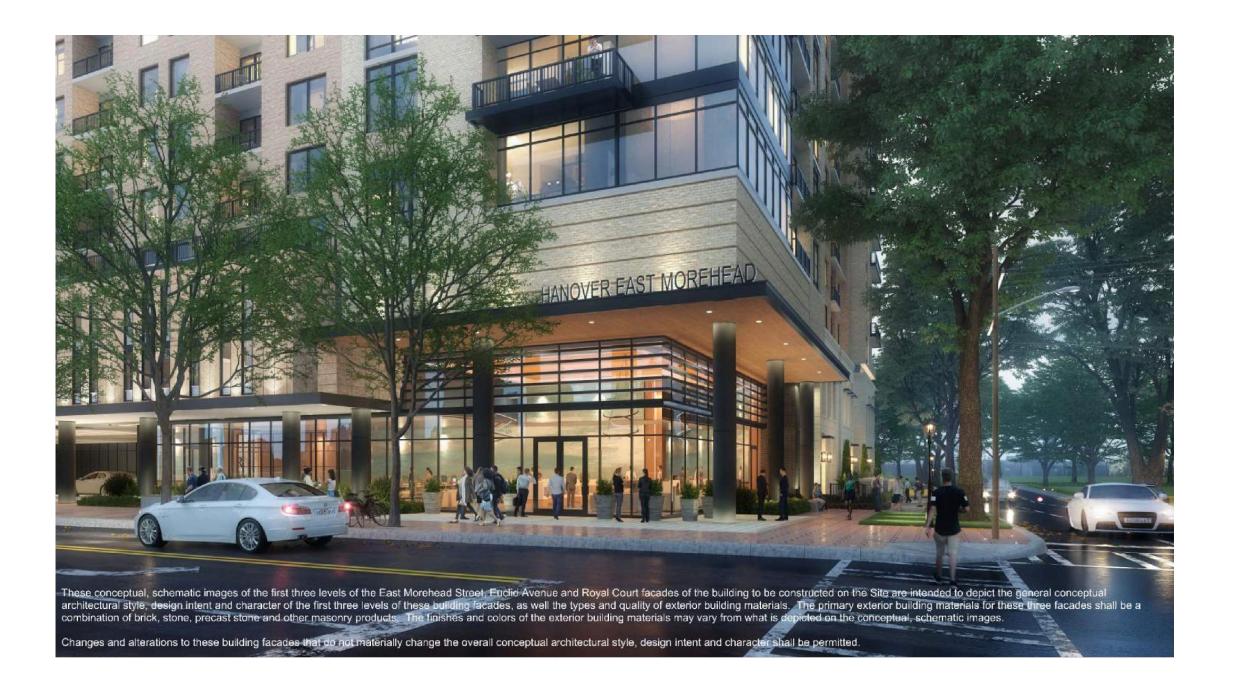

-PROPOSED PRINCIPAL USE: UP TO 350 MULTI-FAMILY SWELLING UNITS TOGETHER WITH ACCESSORY USES , AS ALLOWED IN THE MUDD ZONING

-MAXIMUM BUILDING HEIGHT: UP TO ONE HUNDRED SEVENTY (170) FEET.

NOTE: THE REZONING PLAN IS ILLUSTRATIVE IN NATURE AND IS INTENDED