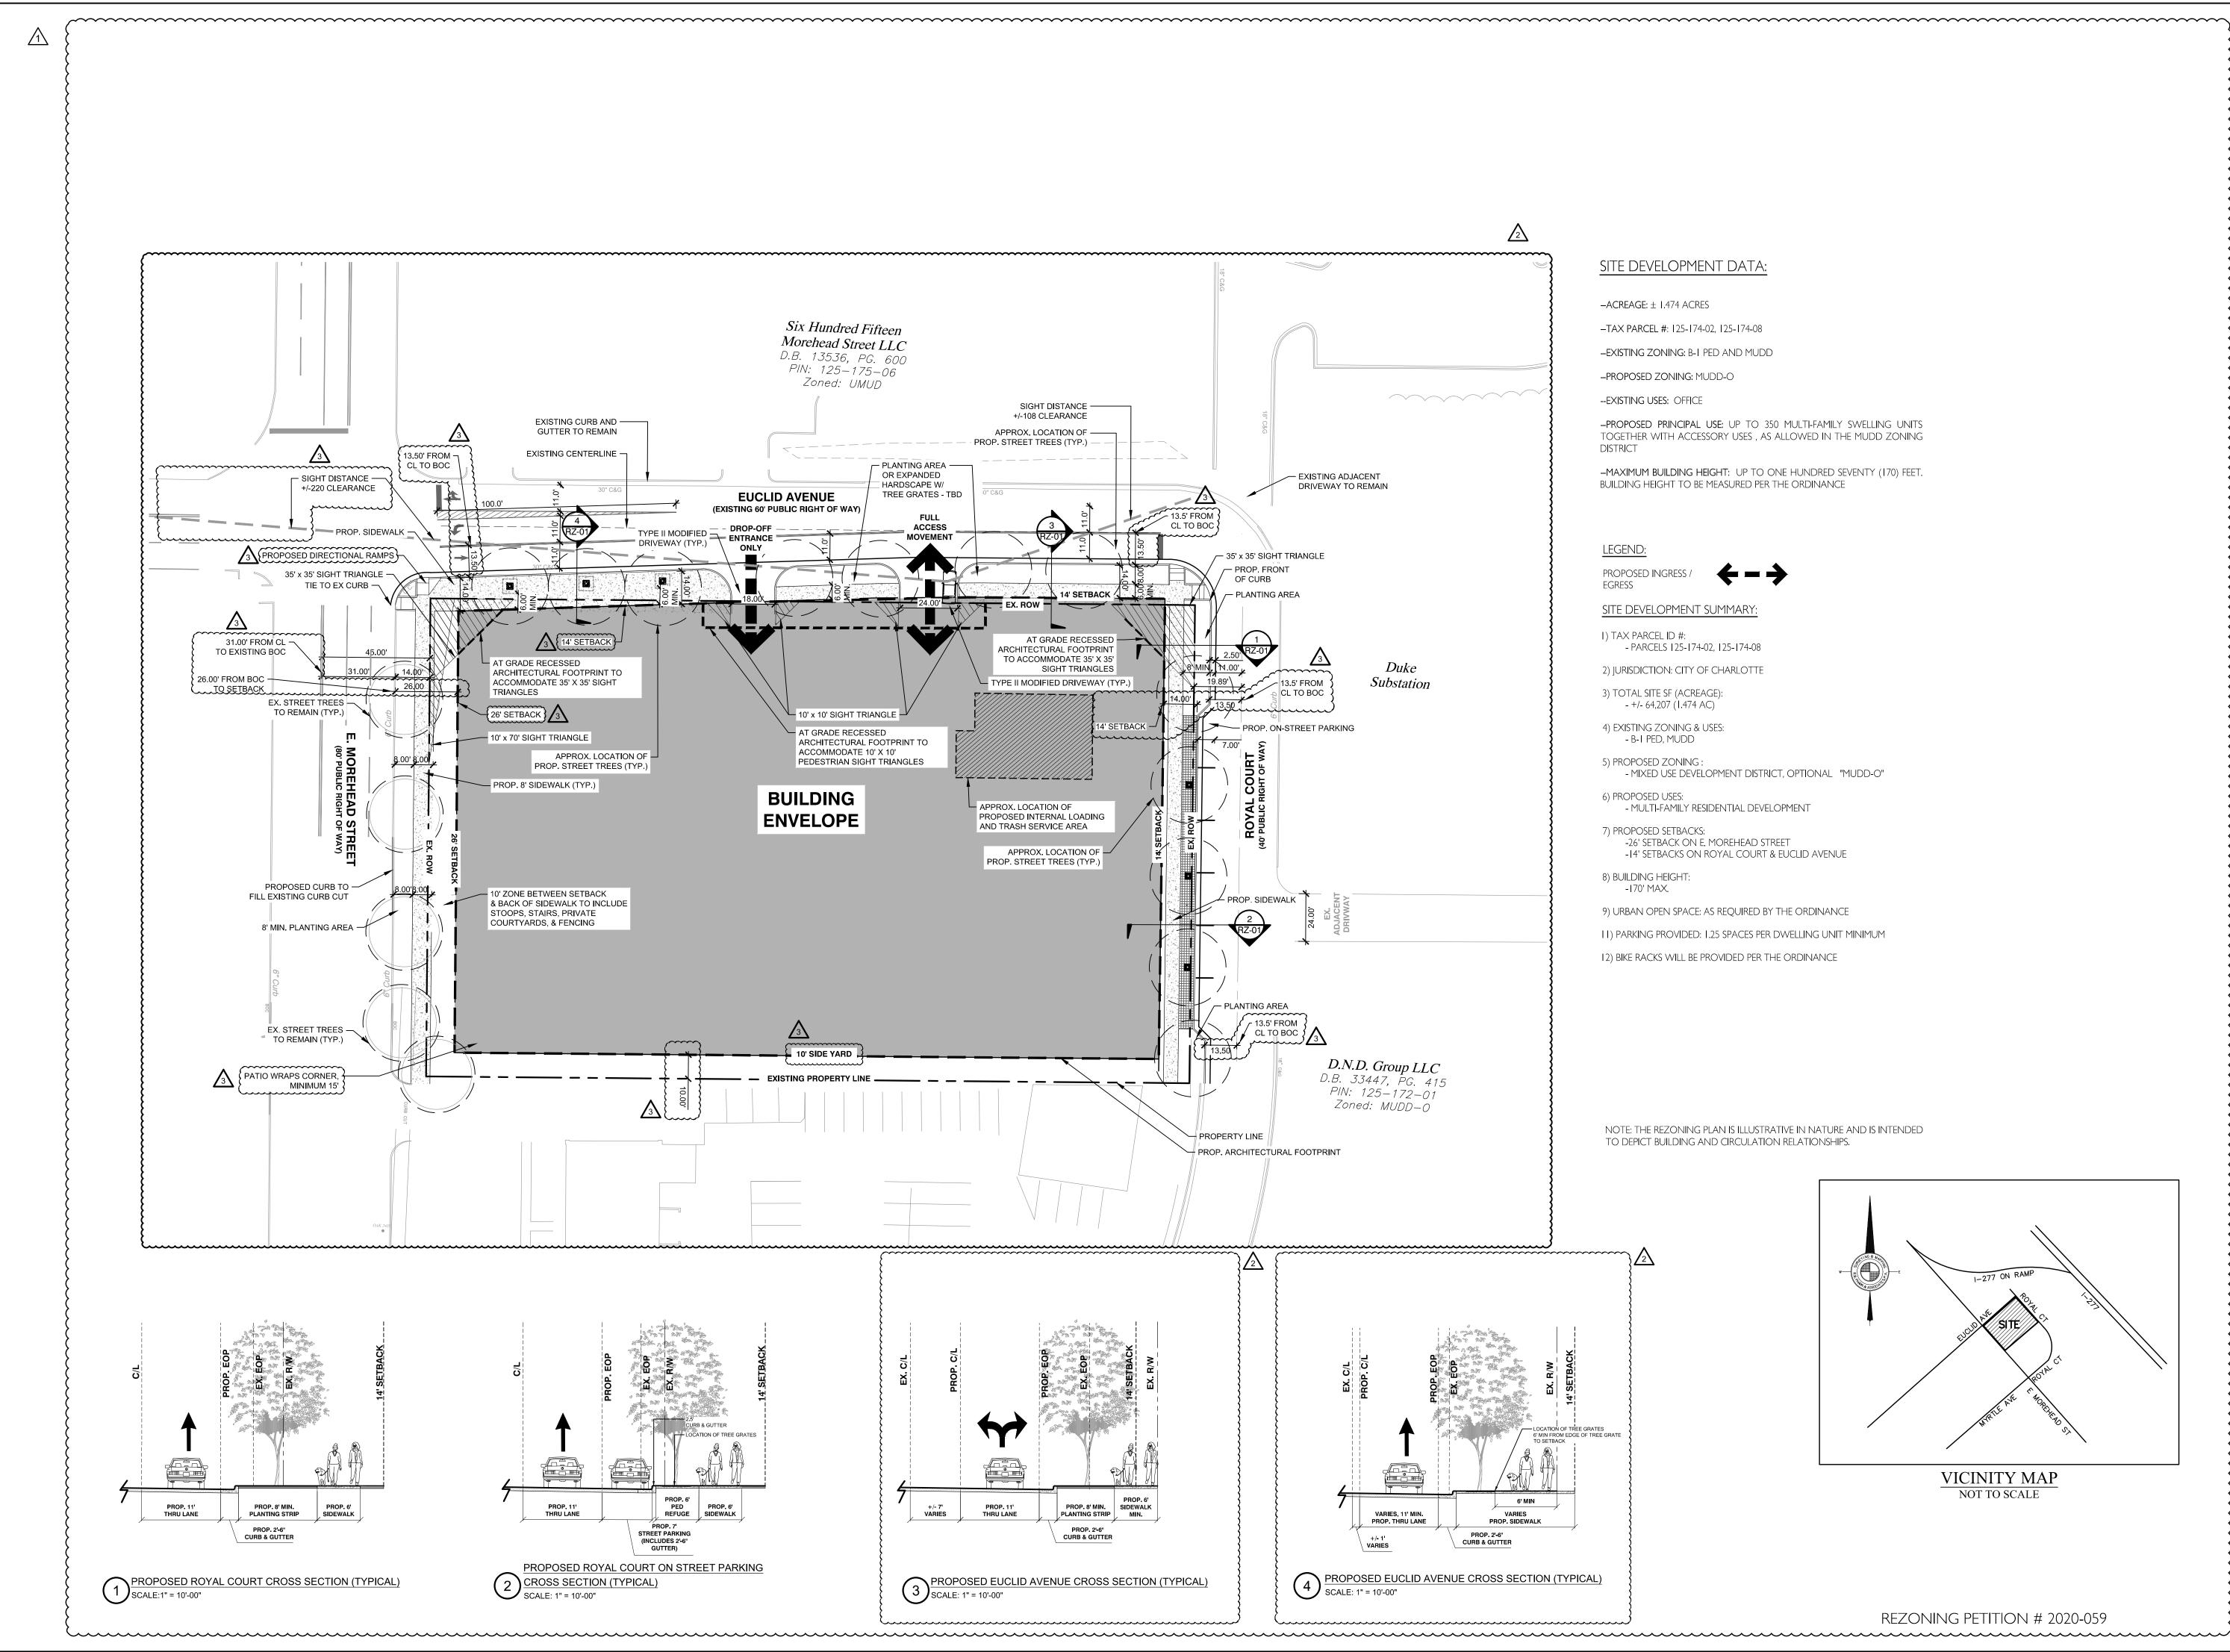

-PROPOSED PRINCIPAL USE: UP TO 350 MULTI-FAMILY SWELLING UNITS TOGETHER WITH ACCESSORY USES , AS ALLOWED IN THE MUDD ZONING

-MAXIMUM BUILDING HEIGHT: UP TO ONE HUNDRED SEVENTY (170) FEET.

NOTE: THE REZONING PLAN IS ILLUSTRATIVE IN NATURE AND IS INTENDED