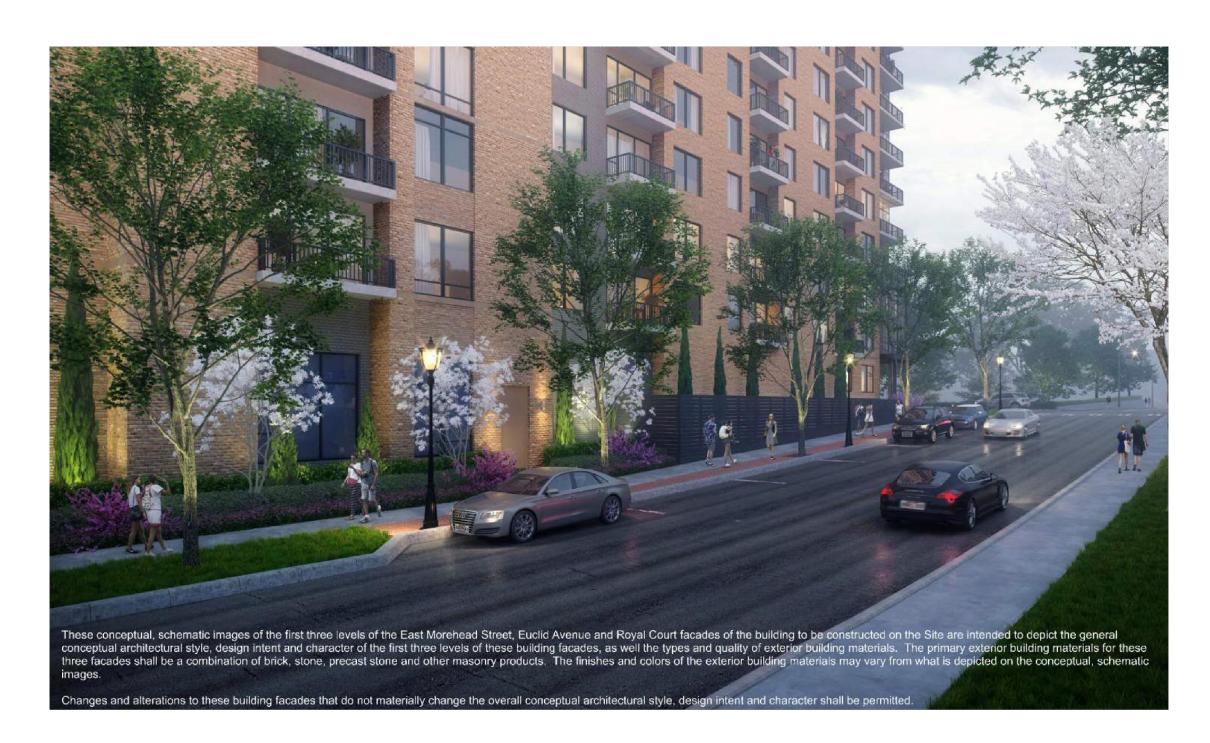

-PROPOSED PRINCIPAL USE: UP TO 350 MULTI-FAMILY SWELLING UNITS TOGETHER WITH ACCESSORY USES , AS ALLOWED IN THE MUDD ZONING

-MAXIMUM BUILDING HEIGHT: UP TO ONE HUNDRED SEVENTY (170) FEET.

NOTE: THE REZONING PLAN IS ILLUSTRATIVE IN NATURE AND IS INTENDED