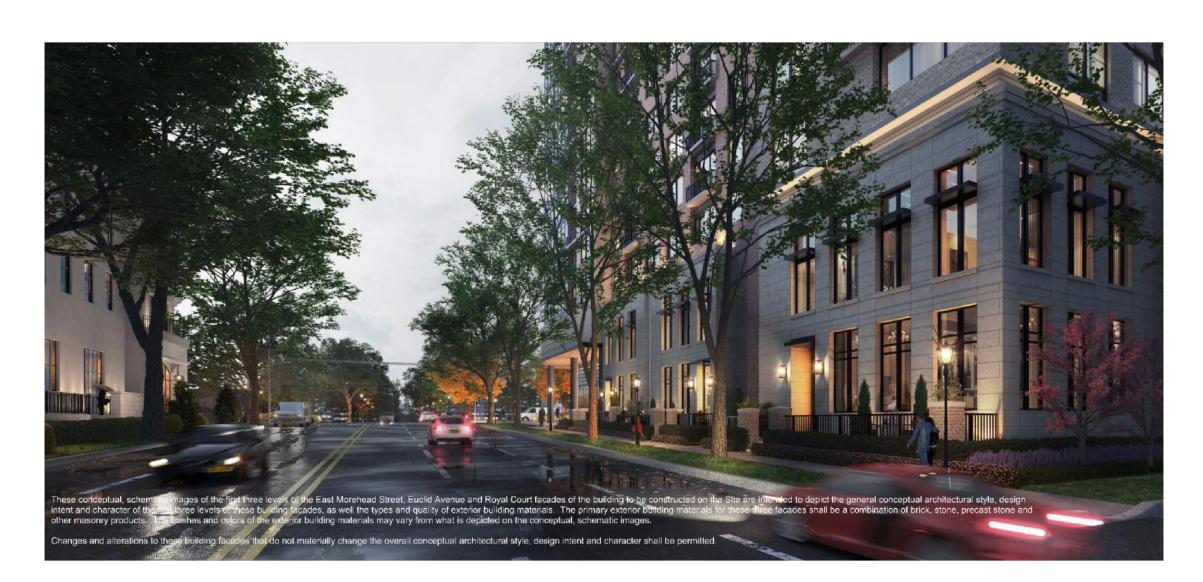

-PROPOSED PRINCIPAL USE: UP TO 350 MULTI-FAMILY SWELLING UNITS TOGETHER WITH ACCESSORY USES , AS ALLOWED IN THE MUDD ZONING

-MAXIMUM BUILDING HEIGHT: UP TO ONE HUNDRED SEVENTY (170) FEET.

NOTE: THE REZONING PLAN IS ILLUSTRATIVE IN NATURE AND IS INTENDED