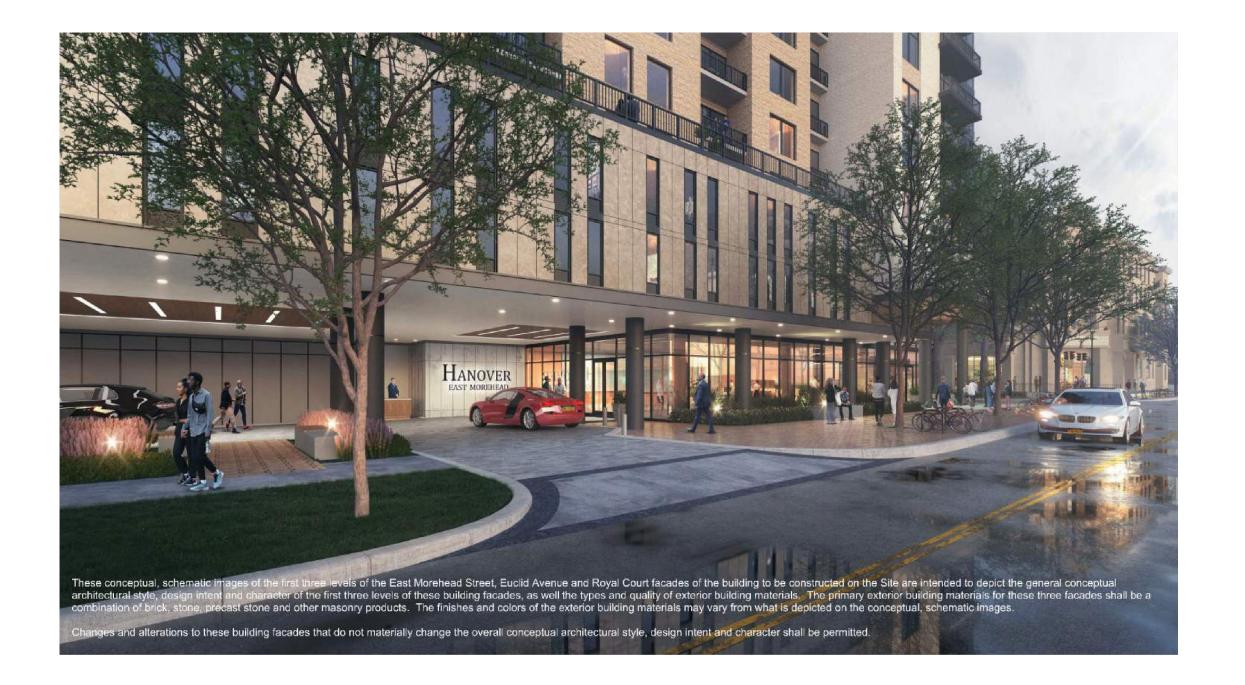

-PROPOSED PRINCIPAL USE: UP TO 350 MULTI-FAMILY SWELLING UNITS TOGETHER WITH ACCESSORY USES , AS ALLOWED IN THE MUDD ZONING

-MAXIMUM BUILDING HEIGHT: UP TO ONE HUNDRED SEVENTY (170) FEET.

NOTE: THE REZONING PLAN IS ILLUSTRATIVE IN NATURE AND IS INTENDED