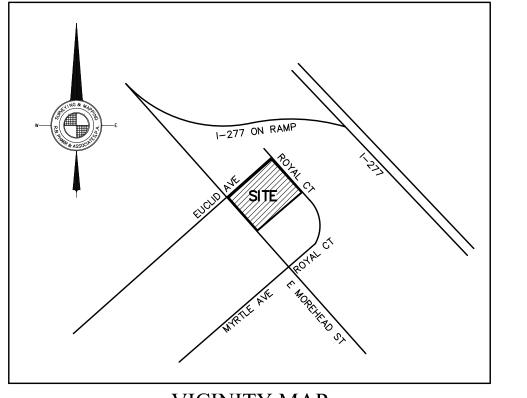

-PROPOSED PRINCIPAL USE: UP TO 350 MULTI-FAMILY SWELLING UNITS TOGETHER WITH ACCESSORY USES , AS ALLOWED IN THE MUDD ZONING

-MAXIMUM BUILDING HEIGHT: UP TO ONE HUNDRED SEVENTY (170) FEET.

NOTE: THE REZONING PLAN IS ILLUSTRATIVE IN NATURE AND IS INTENDED