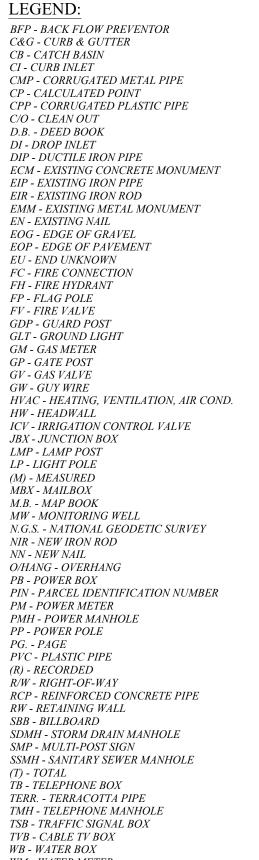

-PROPOSED PRINCIPAL USE: UP TO 350 MULTI-FAMILY SWELLING UNITS TOGETHER WITH ACCESSORY USES , AS ALLOWED IN THE MUDD ZONING

-MAXIMUM BUILDING HEIGHT: UP TO ONE HUNDRED SEVENTY (170) FEET.

NOTE: THE REZONING PLAN IS ILLUSTRATIVE IN NATURE AND IS INTENDED