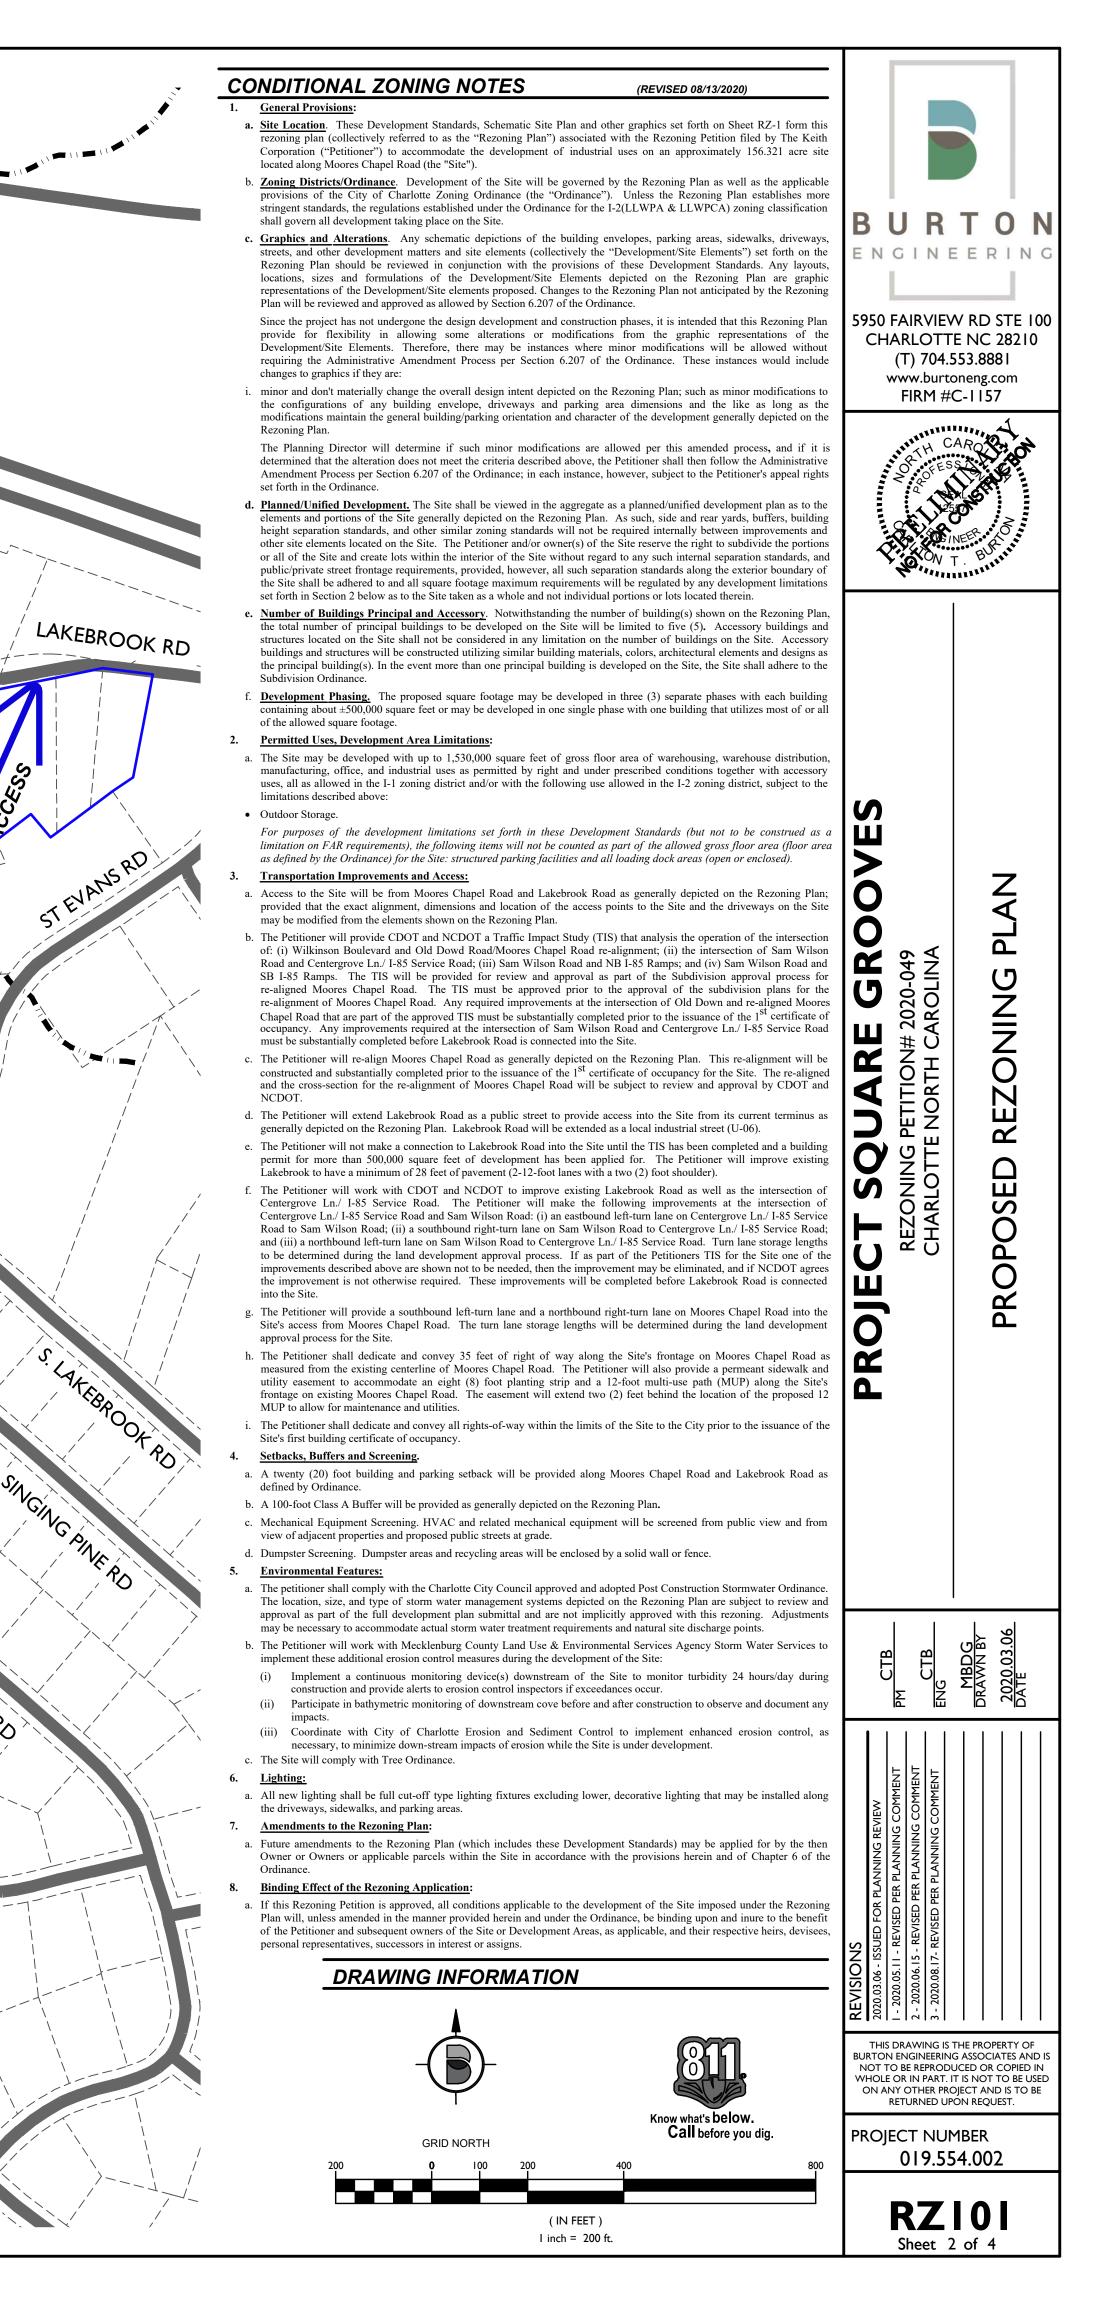

## **REZONING PACKAGE FOR** PROJECT SQUARE GROOVES EXISTING ZONE: 1-1 LAKEBROOK RD EXT TERSTATE 85 LAKEBROOK RD - EX. UNNAMED CREEK PR. ZONING BOUNDARY EXISTING ZONE: R-3 PROPOSED LOT 2 PARCEL TO REMAIN R-3 NOW OR FORMER SQUARE GROOVES LLC PID: 05316116 DB 33112 PG 372 56.71 AC. - EX. UNNAMED CREEK EXISTING ZONE: I-2 (CD) EX. PING ROW ۰O WGLIEW DR \_\_\_\_ -----

WILKINSON BLVD

Sheet I of 4

019.554.002 TKC SQUARE GROOVES REZONING/REZONING PLAN.DWG SITE PLAN 9/28/2020 9:44:09 AM HP02.CTB MGRAHAM

19.554.002 TKC SQUARE GROOVES REZONING/REZONING PLAN.DWG SITE PLAN (2) 9/28/2020 9:45:44 AM HP02.CTB MGRAHAM