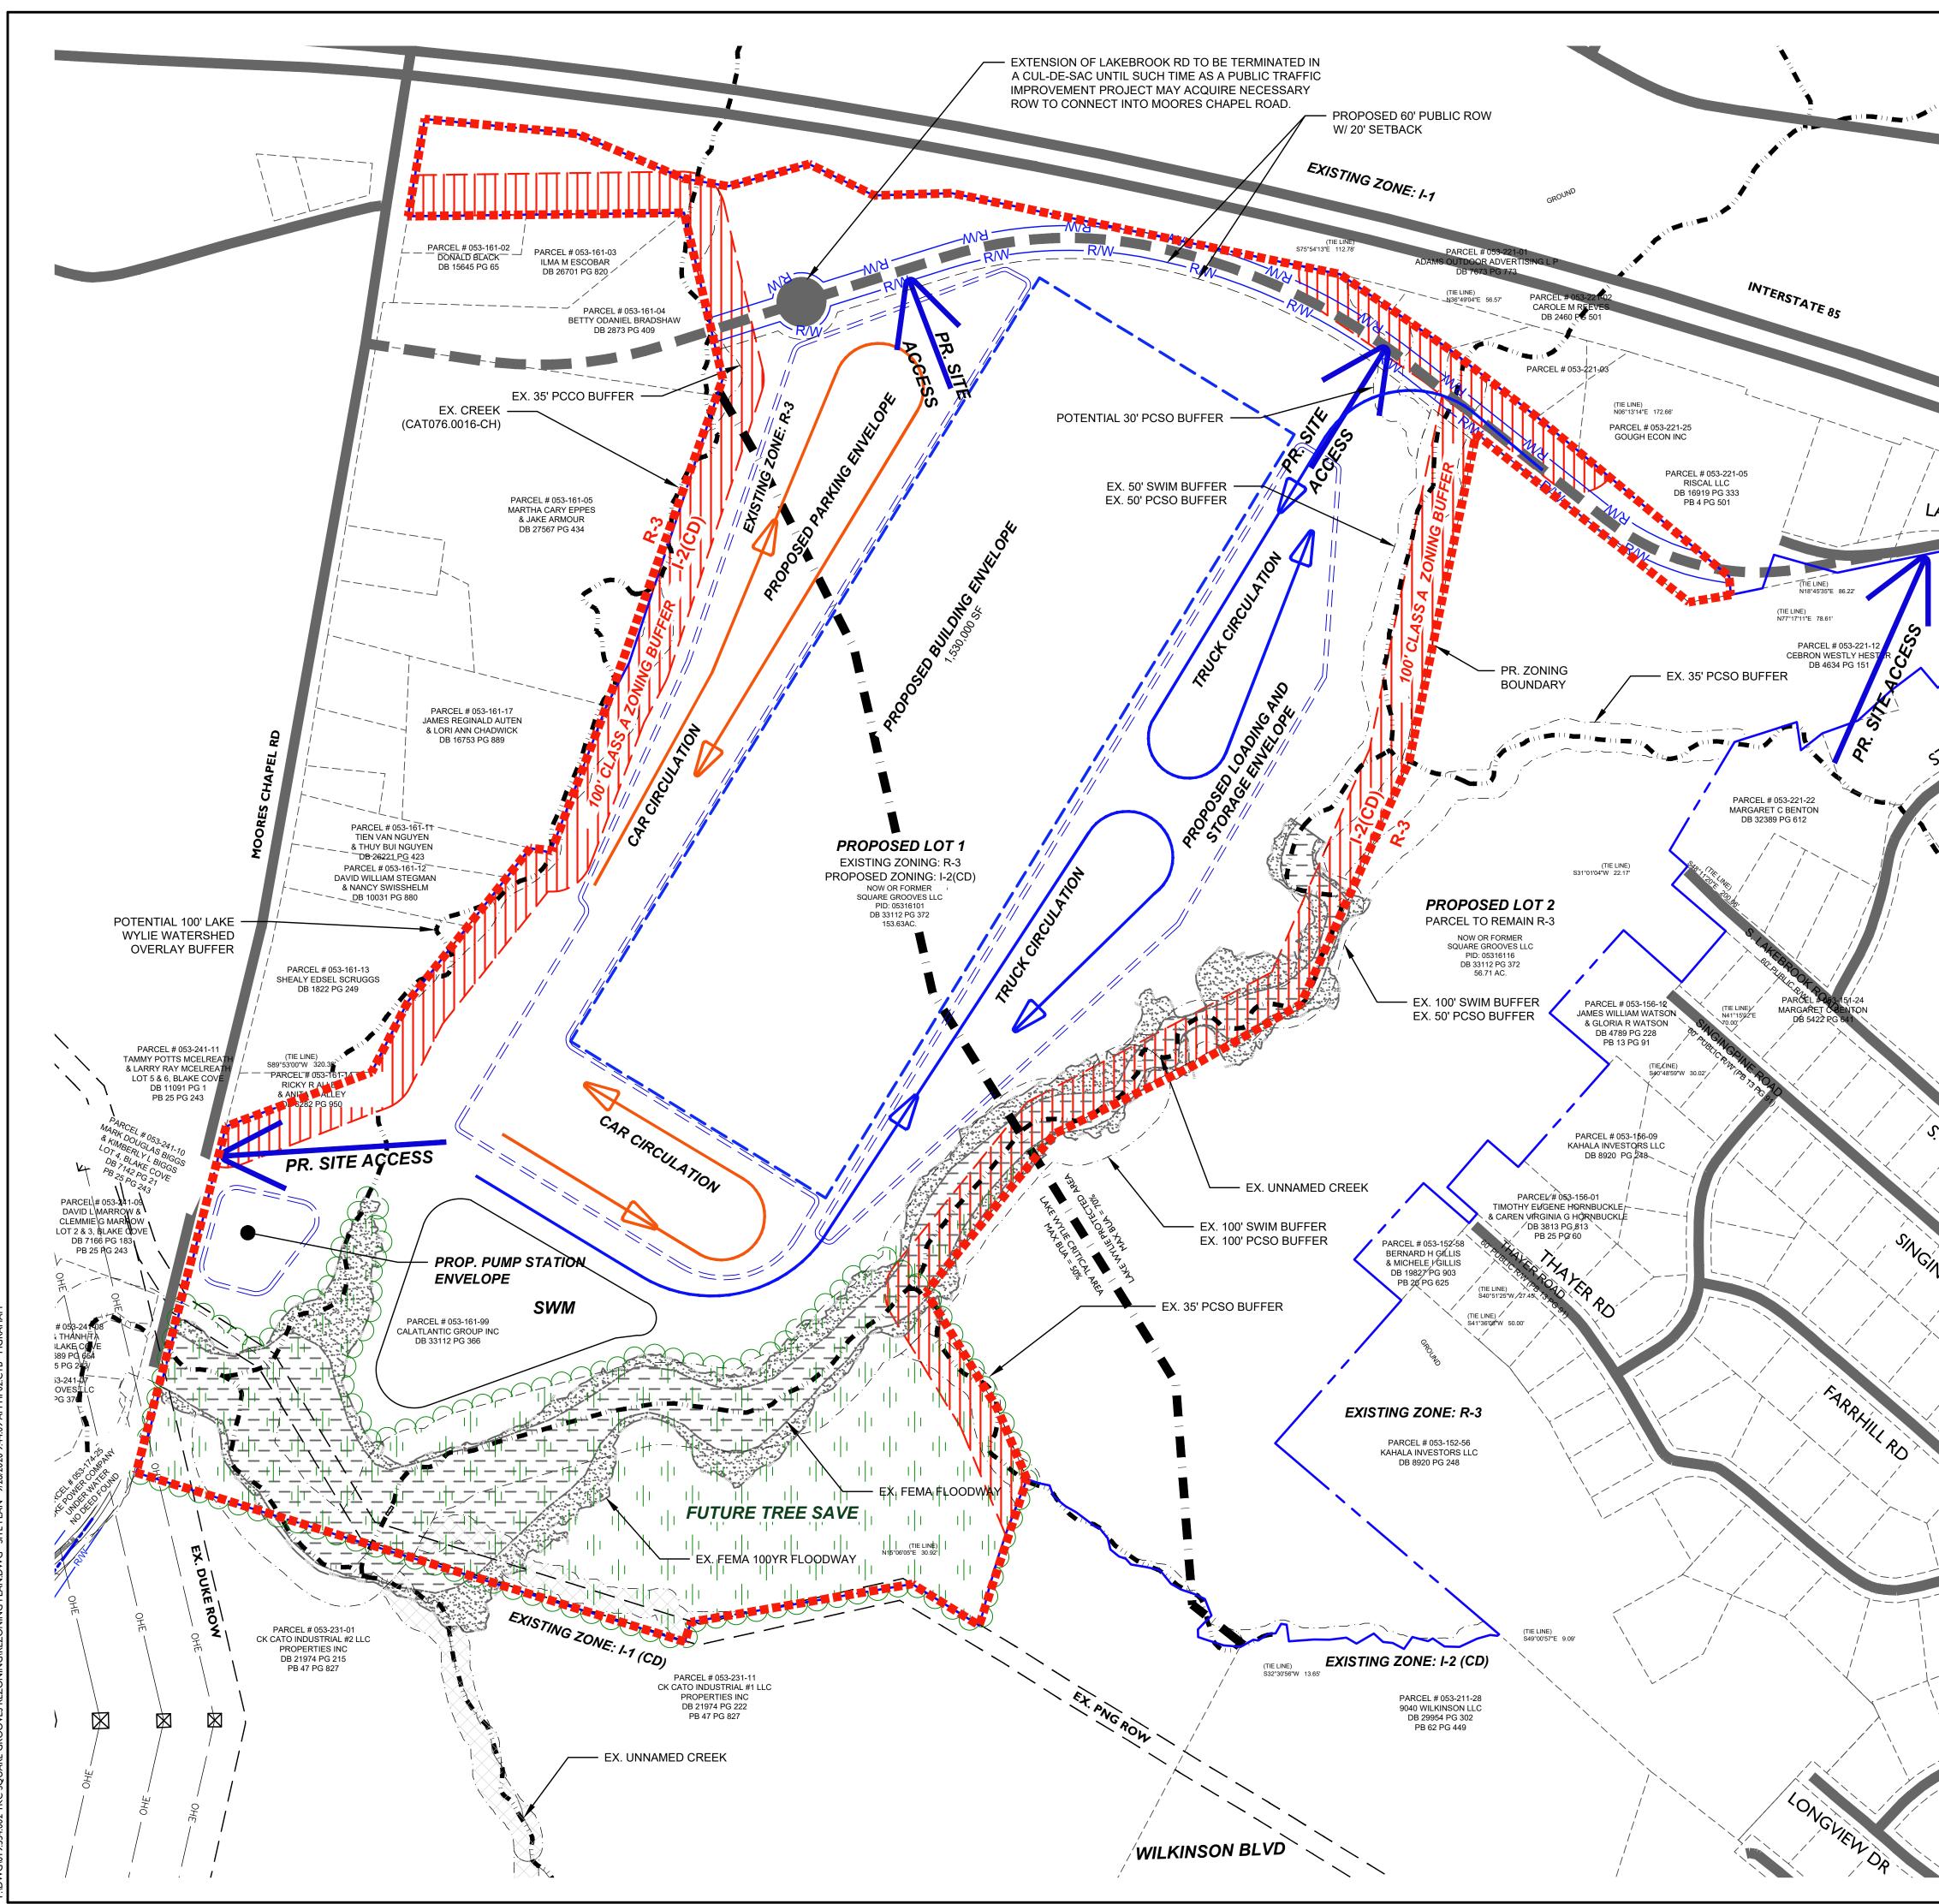

## **REZONING PACKAGE FOR** PROJECT SQUARE GROOVES EXISTING ZONE: 1-1 LAKEBROOK RD EXT TERSTATE 85 LAKEBROOK RD - EX. UNNAMED CREEK PR. ZONING BOUNDARY EXISTING ZONE: R-3 PROPOSED LOT 2 PARCEL TO REMAIN R-3 NOW OR FORMER SQUARE GROOVES LLC PID: 05316116 DB 33112 PG 372 56.71 AC. - EX. UNNAMED CREEK EXISTING ZONE: I-2 (CD) EX. PING ROW ۰O WGLIEW DR \_\_\_\_ -----

WILKINSON BLVD

Sheet I of 4

019.554.002 TKC SQUARE GROOVES REZONING/REZONING PLAN.DWG SITE PLAN 9/28/2020 9:44:09 AM HP02.CTB MGRAHAM

19.554.002 TKC SQUARE GROOVES REZONING/REZONING PLAN.DWG SITE PLAN (2) 9/28/2020 9:45:44 AM HP02.CTB MGRAHAM