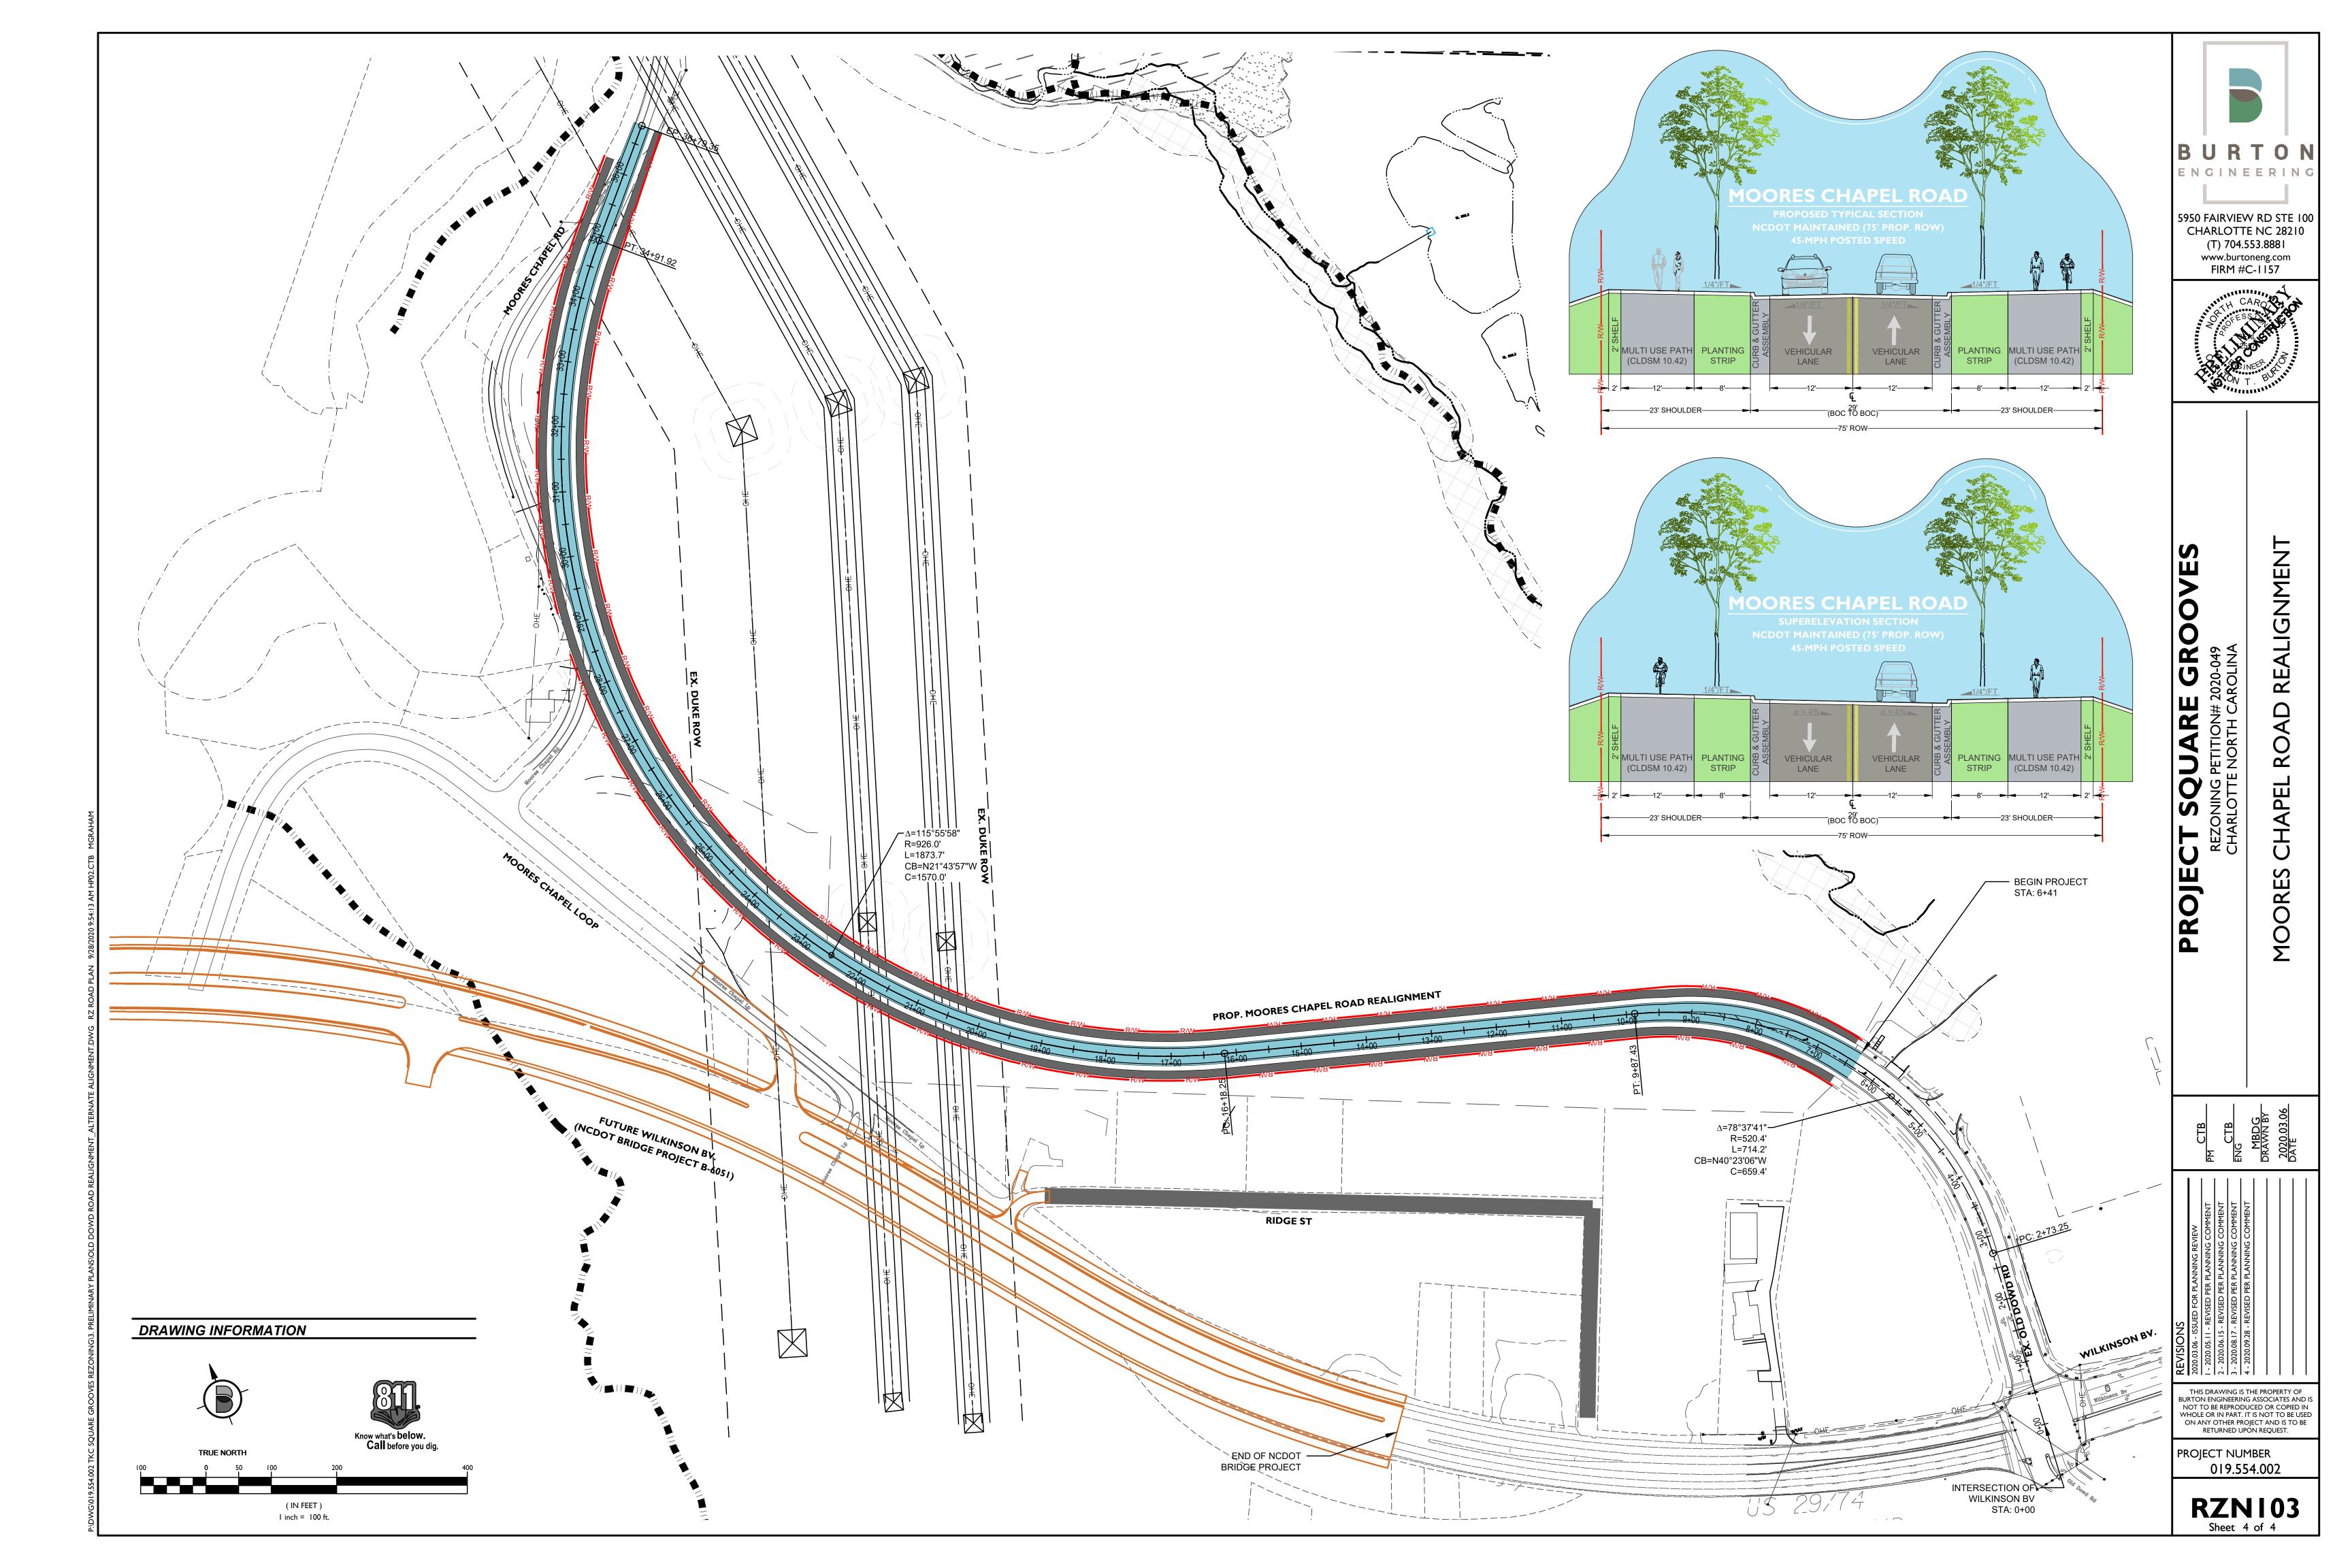

## **REZONING PACKAGE FOR** PROJECT SQUARE GROOVES EXISTING ZONE: 1-1 LAKEBROOK RD EXT TERSTATE 85 LAKEBROOK RD - EX. UNNAMED CREEK PR. ZONING BOUNDARY EXISTING ZONE: R-3 PROPOSED LOT 2 PARCEL TO REMAIN R-3 NOW OR FORMER SQUARE GROOVES LLC PID: 05316116 DB 33112 PG 372 56.71 AC. - EX. UNNAMED CREEK EXISTING ZONE: I-2 (CD) EX. PING ROW ۰O WGLIEW DR \_\_\_\_ -----

WILKINSON BLVD



Sheet I of 4





019.554.002 TKC SQUARE GROOVES REZONING/REZONING PLAN.DWG SITE PLAN 9/28/2020 9:44:09 AM HP02.CTB MGRAHAM





19.554.002 TKC SQUARE GROOVES REZONING/REZONING PLAN.DWG SITE PLAN (2) 9/28/2020 9:45:44 AM HP02.CTB MGRAHAM