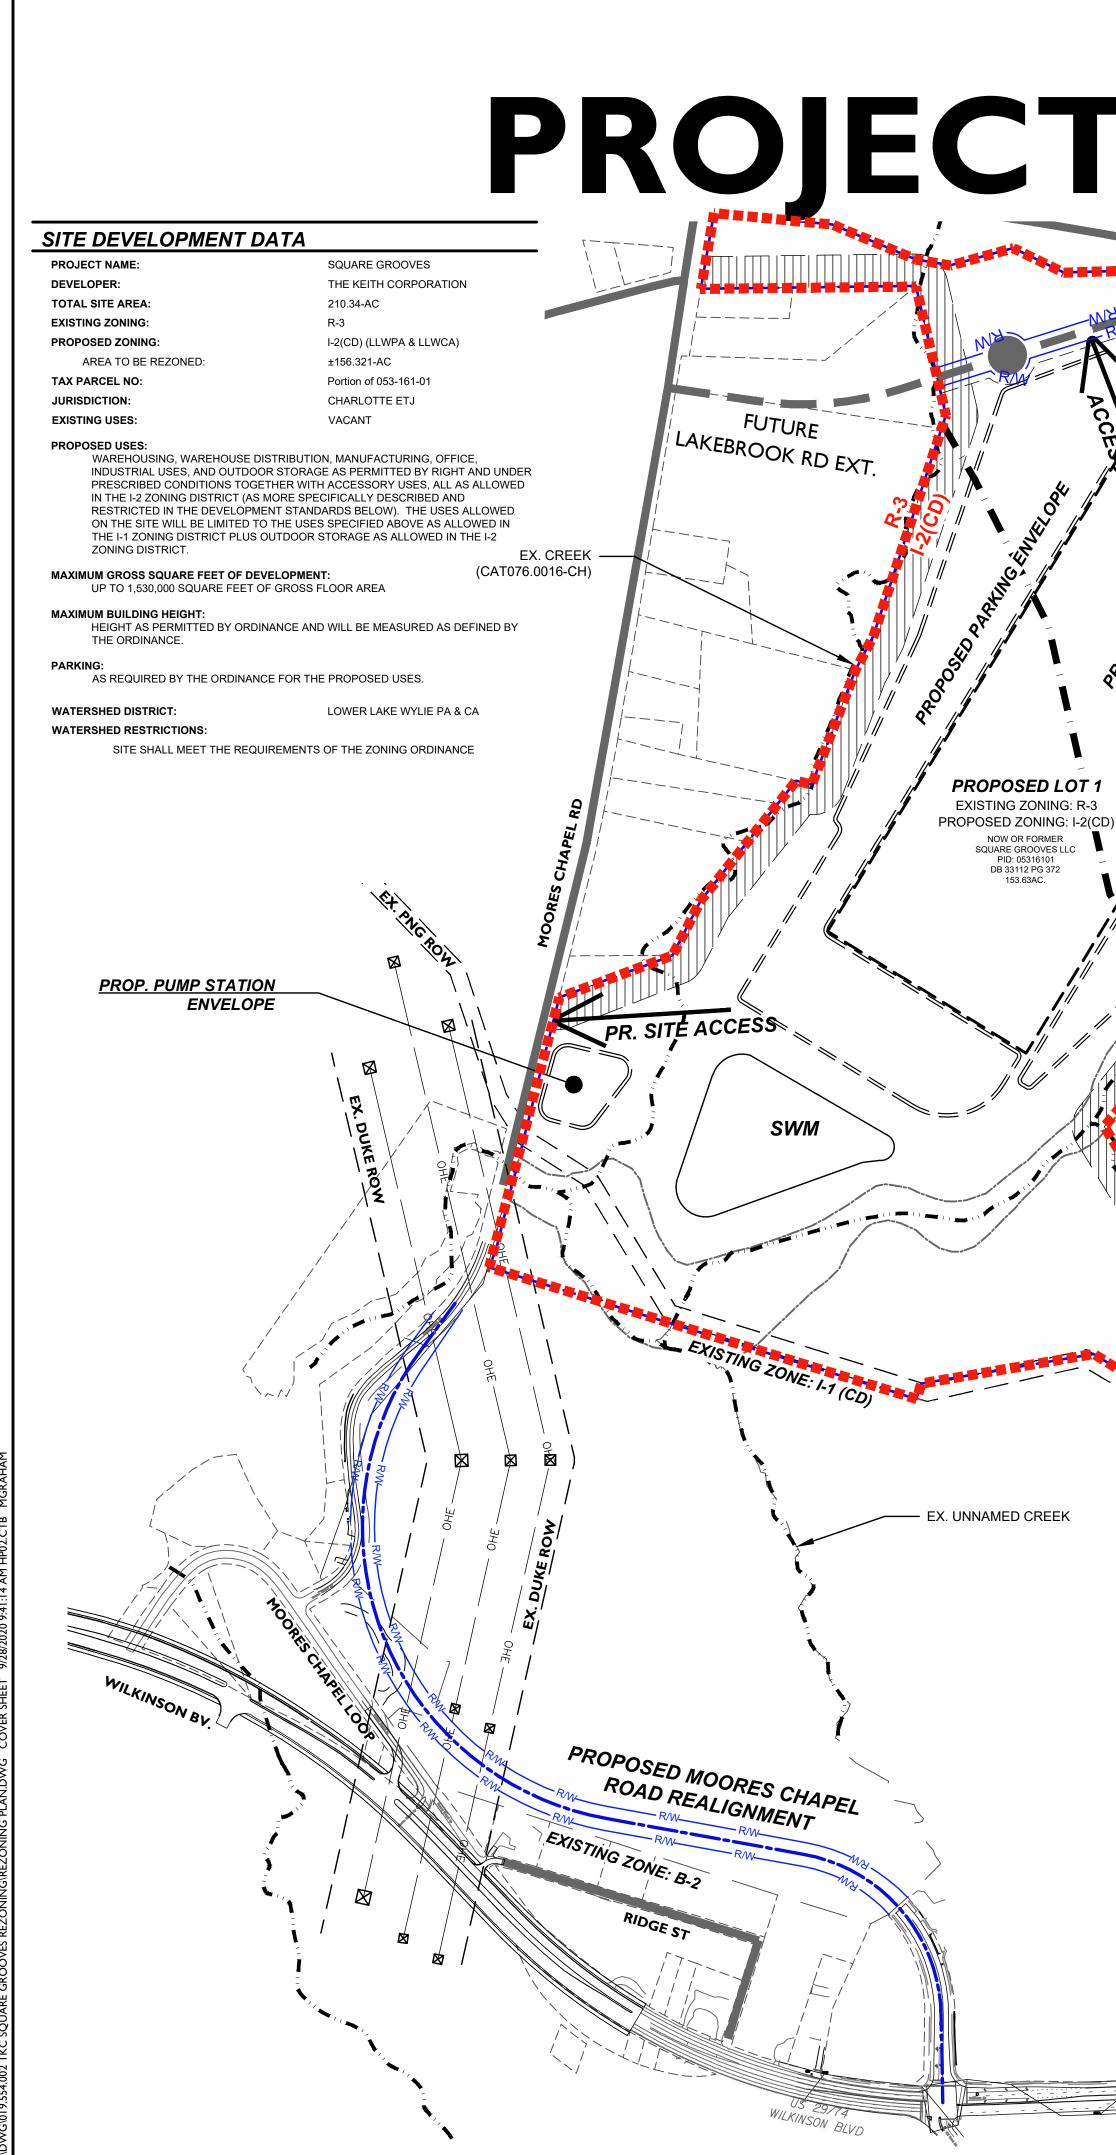

## **REZONING PACKAGE FOR** PROJECT SQUARE GROOVES EXISTING ZONE: 1-1 LAKEBROOK RD EXT TERSTATE 85 LAKEBROOK RD - EX. UNNAMED CREEK PR. ZONING BOUNDARY EXISTING ZONE: R-3 PROPOSED LOT 2 PARCEL TO REMAIN R-3 NOW OR FORMER SQUARE GROOVES LLC PID: 05316116 DB 33112 PG 372 56.71 AC. - EX. UNNAMED CREEK EXISTING ZONE: I-2 (CD) EX. PING ROW ۰O WGLIEW DR \_\_\_\_ -----