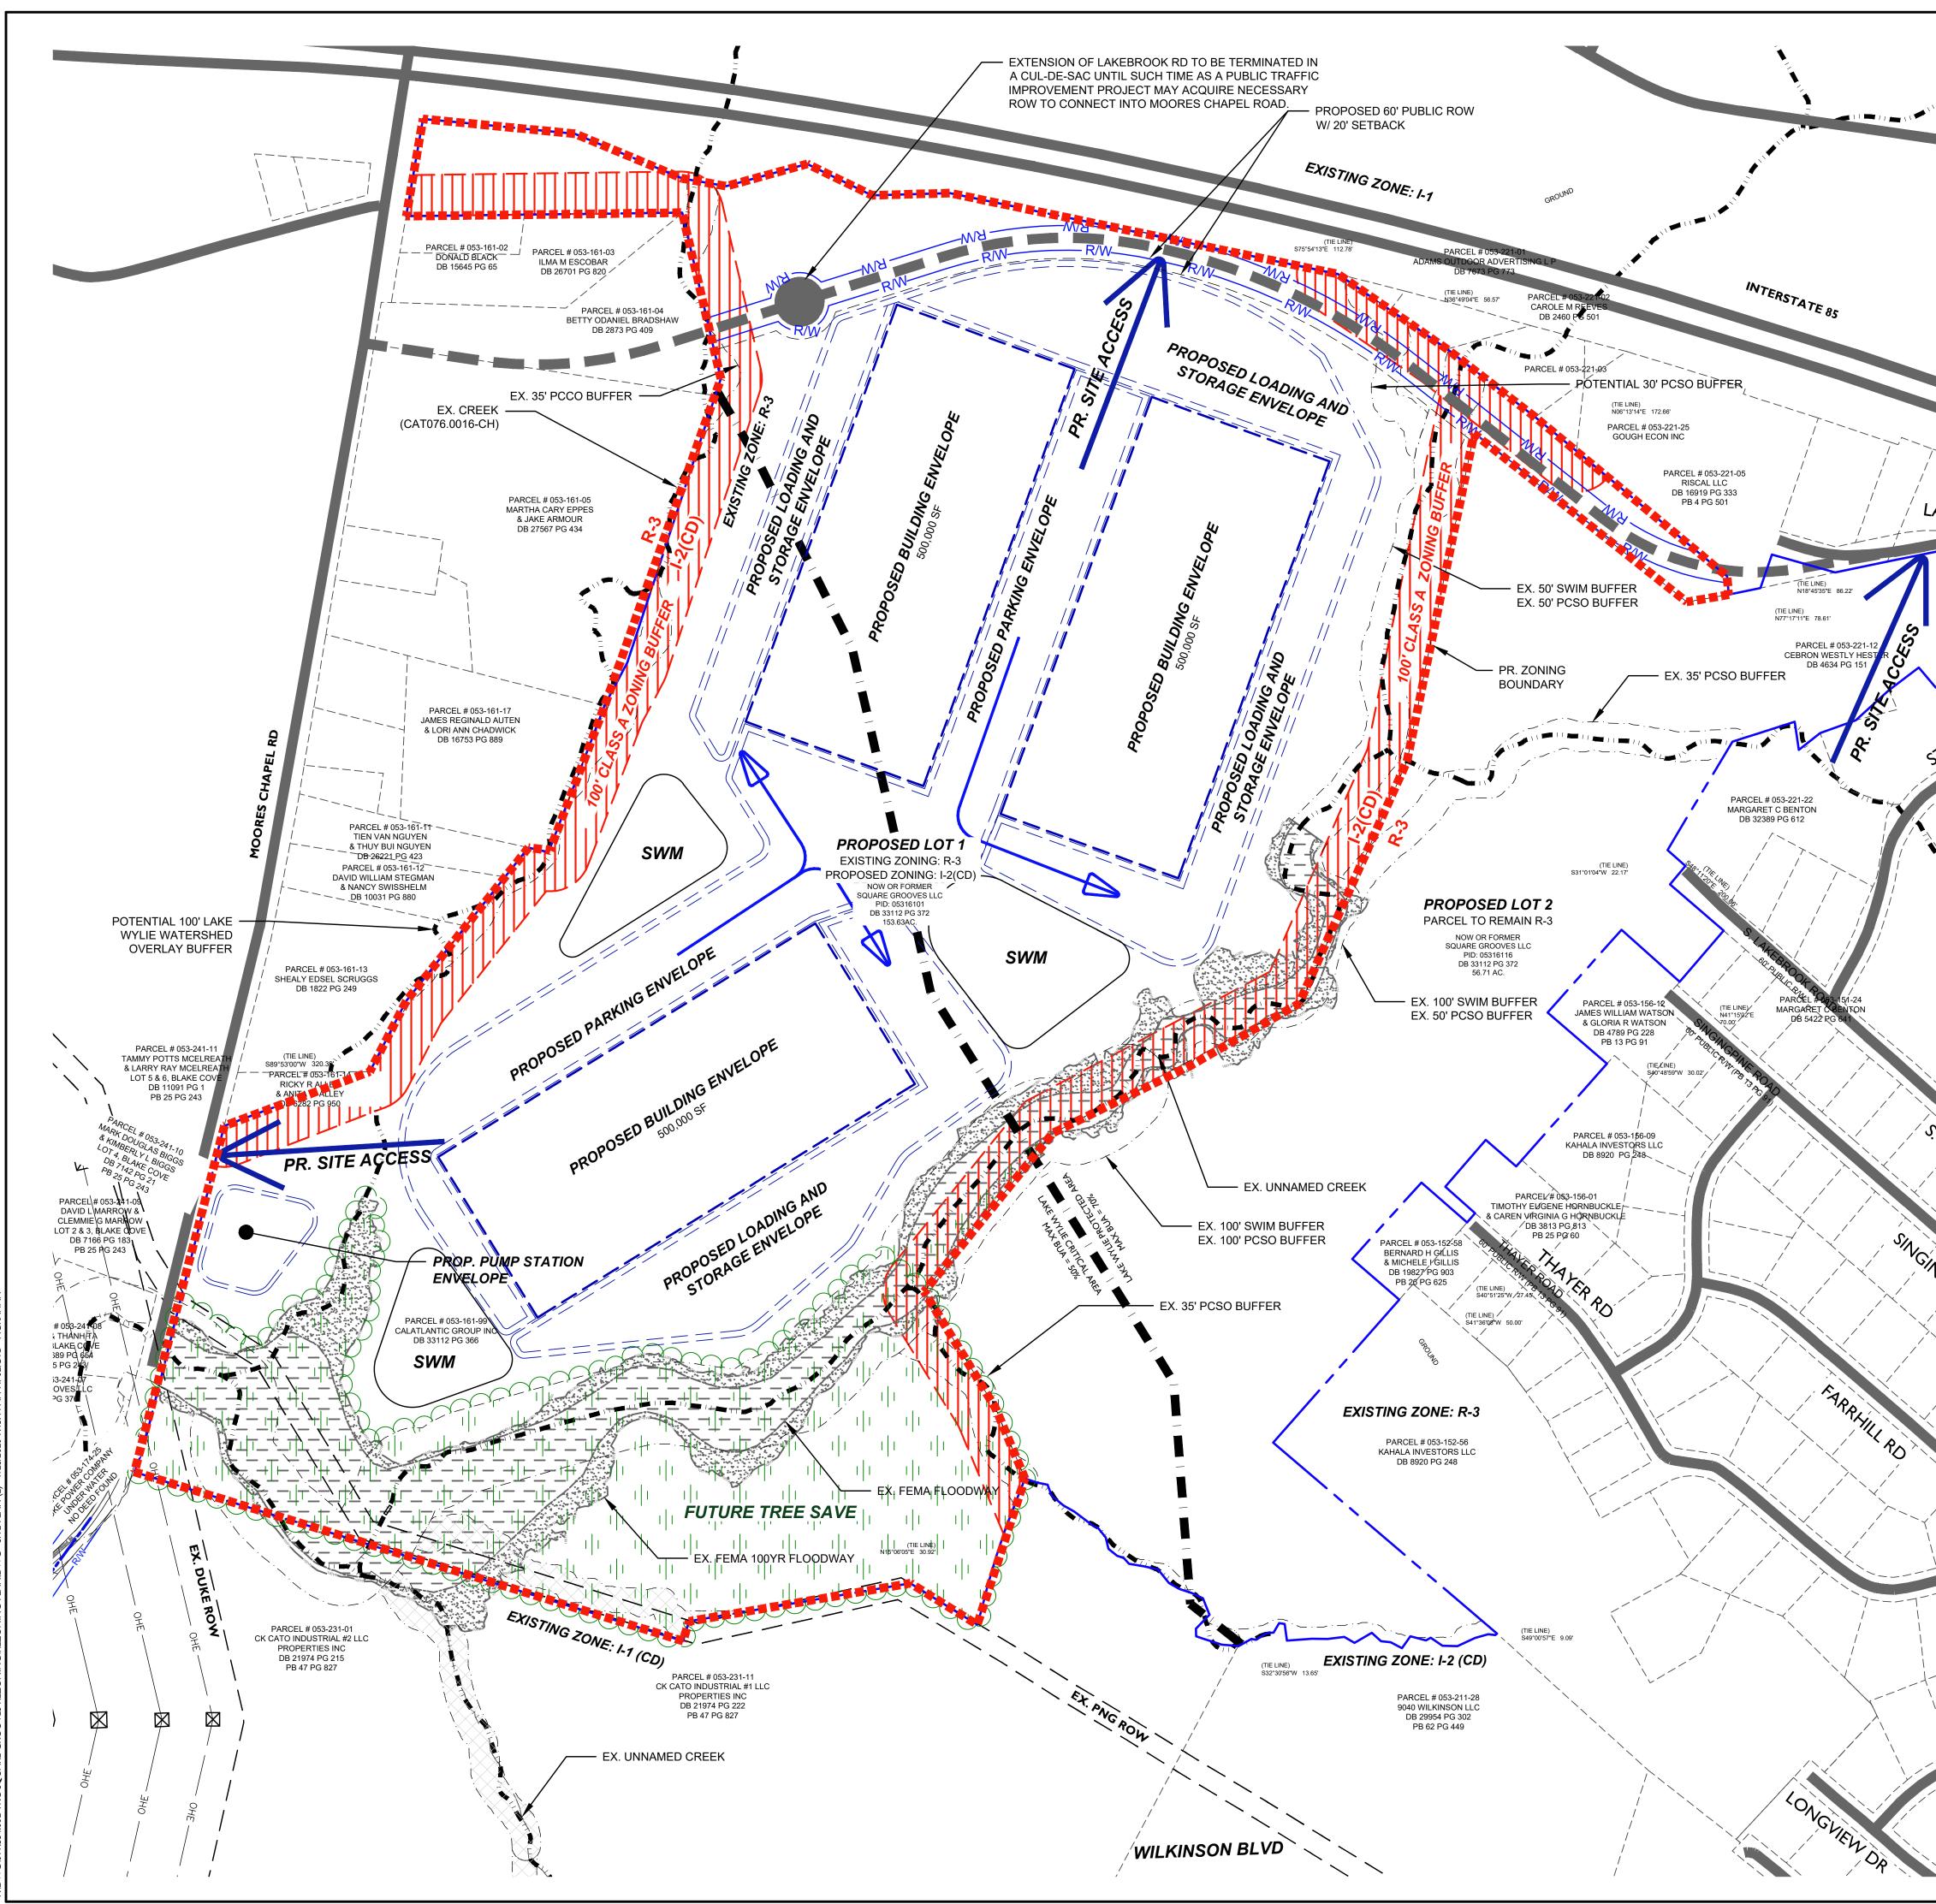

## **REZONING PACKAGE FOR** PROJECT SQUARE GROOVES EXISTING ZONE: 1-1 LAKEBROOK RD EXT TERSTATE 85 LAKEBROOK RD - EX. UNNAMED CREEK PR. ZONING BOUNDARY EXISTING ZONE: R-3 PROPOSED LOT 2 PARCEL TO REMAIN R-3 NOW OR FORMER SQUARE GROOVES LLC PID: 05316116 DB 33112 PG 372 56.71 AC. - EX. UNNAMED CREEK EXISTING ZONE: I-2 (CD) EX. PING ROW ۰O WGLIEW DR \_\_\_\_ -----

WILKINSON BLVD

Sheet I of 4

019.554.002 TKC SQUARE GROOVES REZONING/REZONING PLAN.DWG SITE PLAN 9/28/2020 9:44:09 AM HP02.CTB MGRAHAM

19.554.002 TKC SQUARE GROOVES REZONING/REZONING PLAN.DWG SITE PLAN (2) 9/28/2020 9:45:44 AM HP02.CTB MGRAHAM