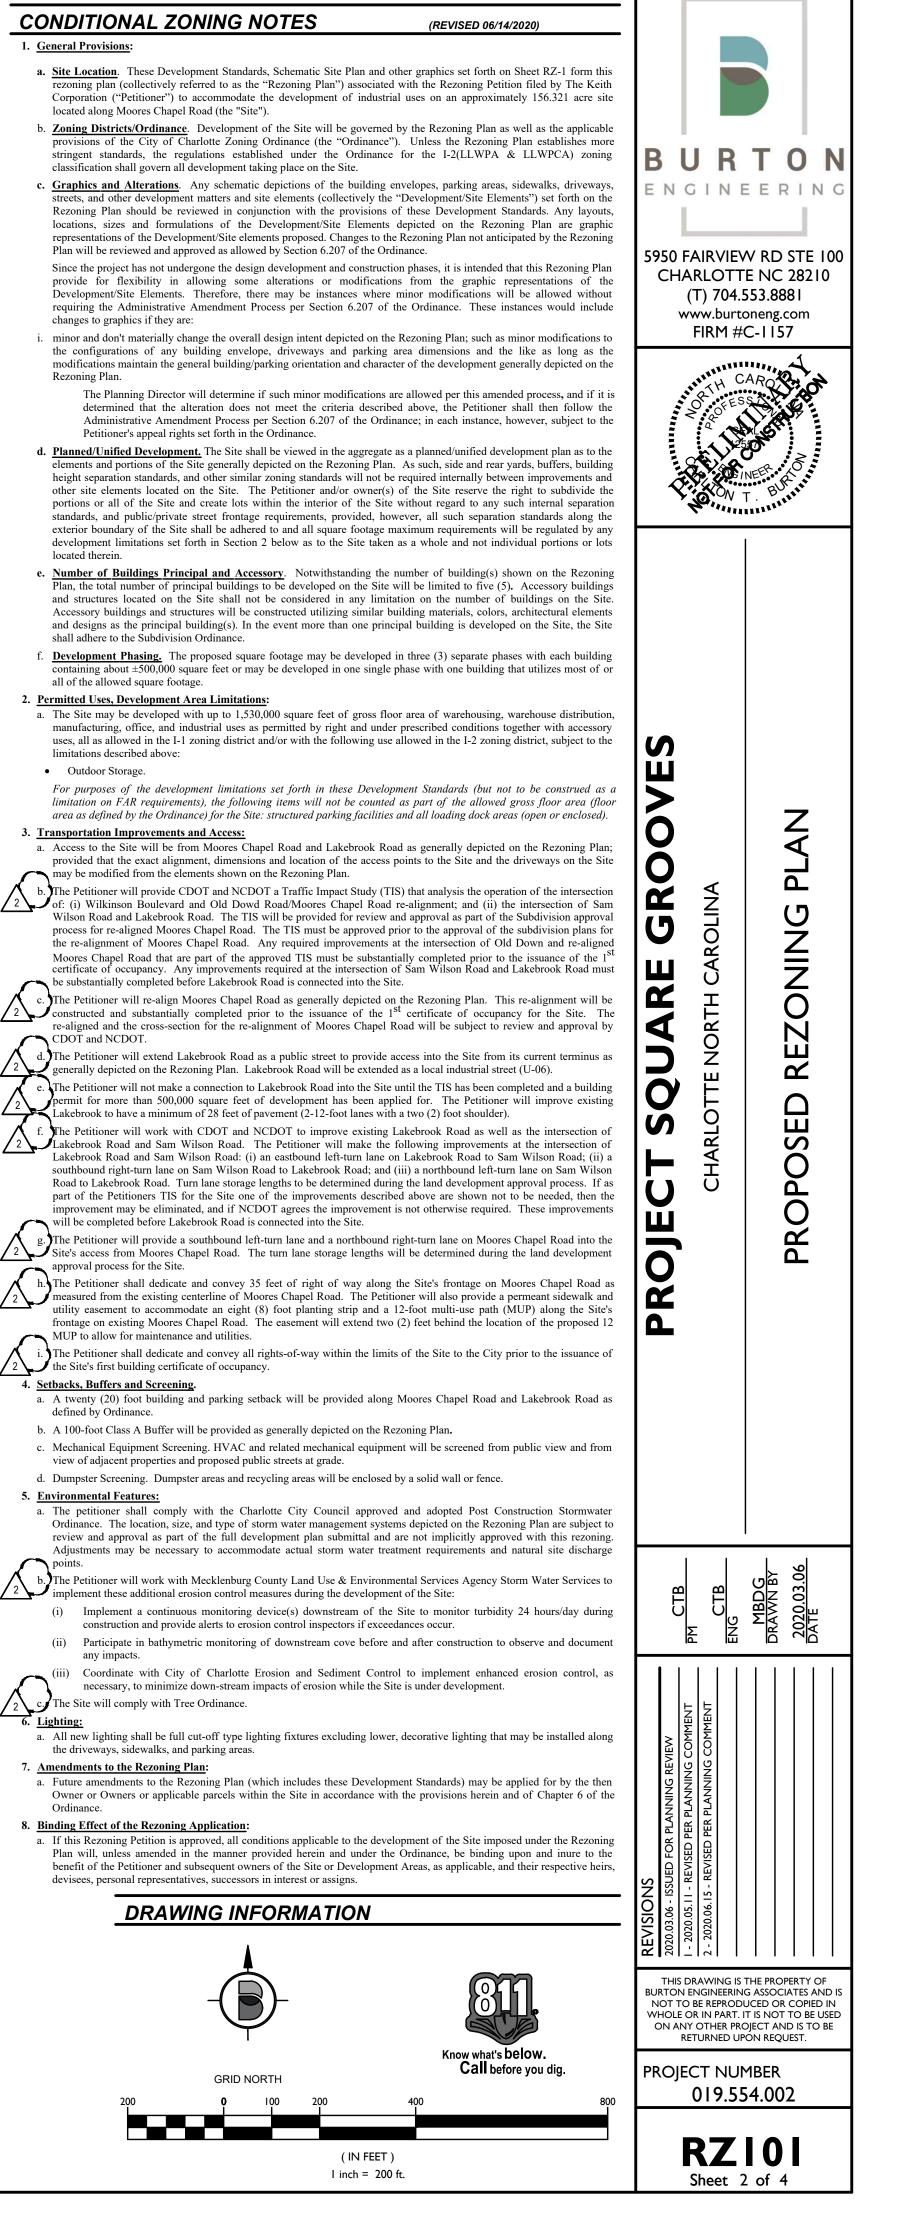

## **REZONING PACKAGE FOR** PROJECT SQUARE GROOVES EXISTING ZONE: 1-1 LAKEBROOK RD EXT TERSTATE 85 LAKEBROOK RD - EX. UNNAMED CREEK PR. ZONING BOUNDARY EXISTING ZONE: R-3 PROPOSED LOT 2 PARCEL TO REMAIN R-3 NOW OR FORMER SQUARE GROOVES LLC PID: 05316116 DB 33112 PG 372 56.71 AC. - EX. UNNAMED CREEK EXISTING ZONE: I-2 (CD) EX. PNGROW °O∕ WGLIEW DR \_\_\_\_ -----

WILKINSON BLVD

**PROJECT CONTACT INFORMATION** 

**ZONING CONSULTANT:** Moore & VanAllen Keith MacVean 100 North Tryon St, ste 4700 Charlotte, NC 28202 Phone: (704) 331-3531

## BOUNDARY SURVEY: Burton Engineering Associates Chris Culbertson 5950 Fairview Road, Suite 100 Charlotte, NC 28210

P: (704) 553-8881 cculbertson@burtonengineering.con

 $\neg \cap \cap \cap$ 

+ +

CLASS A ZONING BUFFER

FUTURE TREE SAVE

SINGLE FAMILY ZONING

OFFICE/BUSINESS ZONING

MULTI-FAMILY ZONING

I-1 ZONING

I-2 ZONING

(IN FEET) I inch = 300 ft.

LAKEBROOK RD

PO.

LAKEBROOK RD

PO.