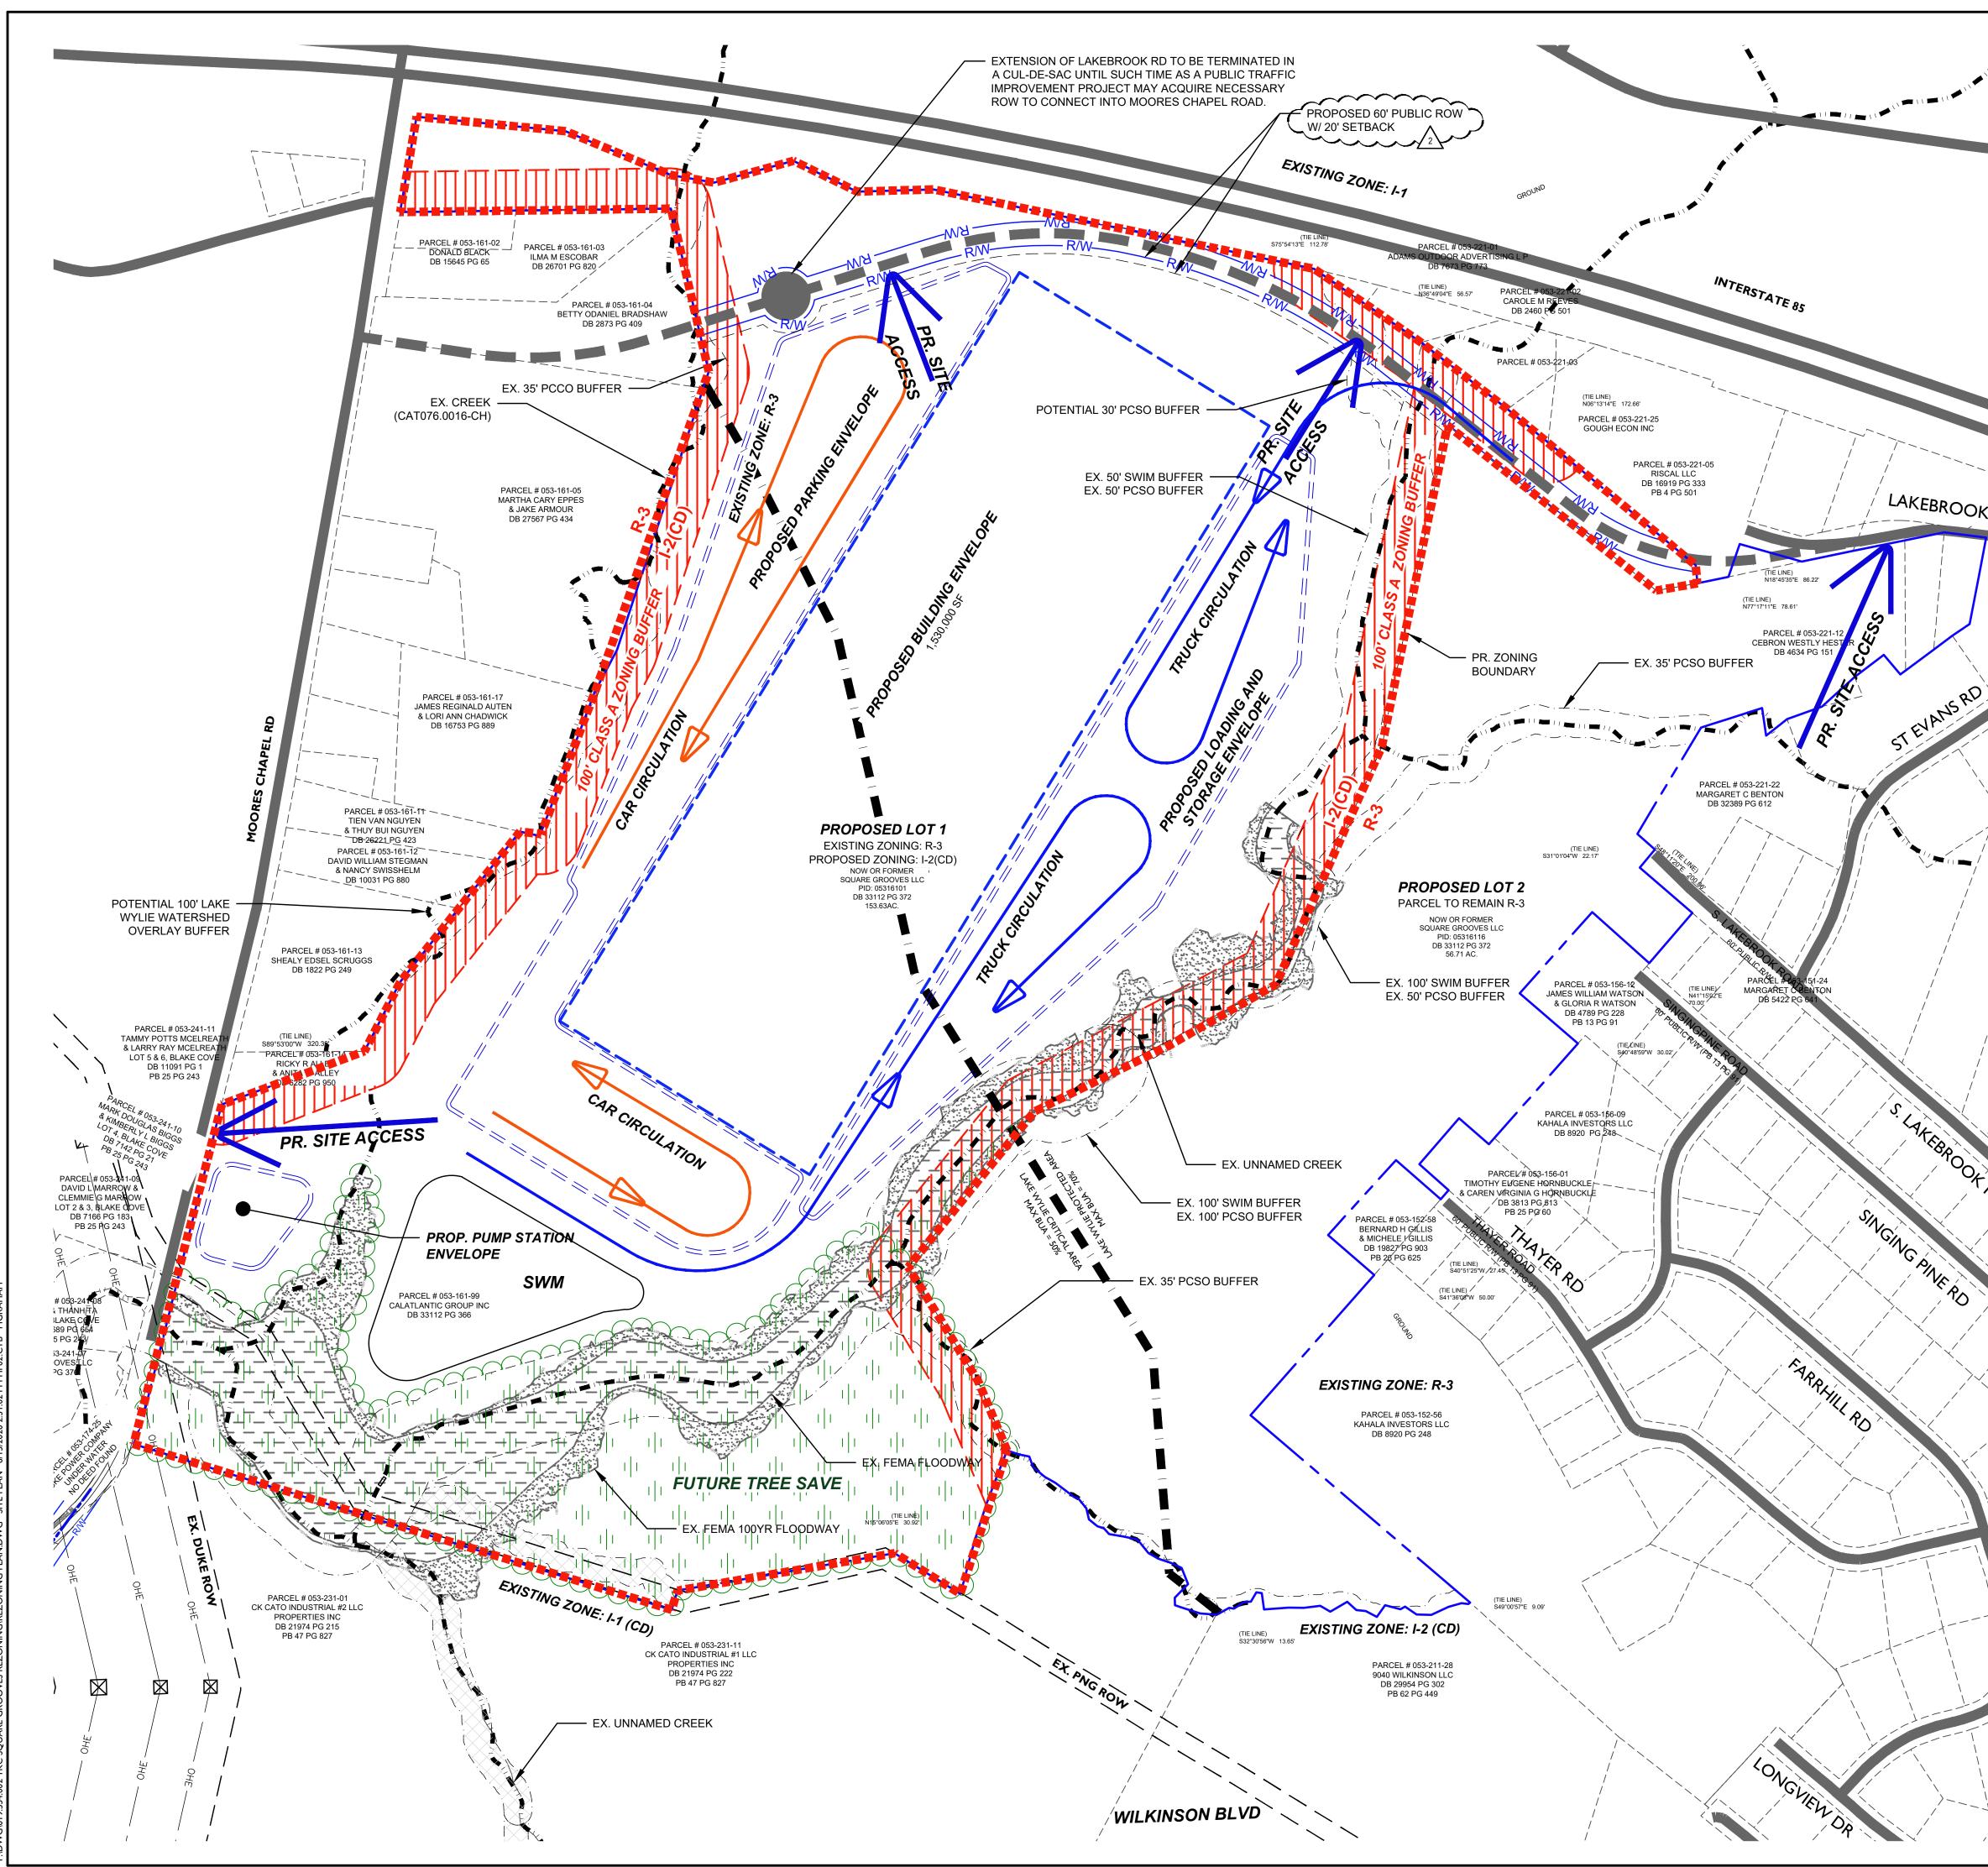

## **REZONING PACKAGE FOR** PROJECT SQUARE GROOVES EXISTING ZONE: 1-1 LAKEBROOK RD EXT TERSTATE 85 LAKEBROOK RD - EX. UNNAMED CREEK PR. ZONING BOUNDARY EXISTING ZONE: R-3 PROPOSED LOT 2 PARCEL TO REMAIN R-3 NOW OR FORMER SQUARE GROOVES LLC PID: 05316116 DB 33112 PG 372 56.71 AC. - EX. UNNAMED CREEK EXISTING ZONE: I-2 (CD) EX. PNGROW °O∕ WGLIEW DR \_\_\_\_ -----

WILKINSON BLVD

**PROJECT CONTACT INFORMATION** 

**ZONING CONSULTANT:** Moore & VanAllen Keith MacVean 100 North Tryon St, ste 4700 Charlotte, NC 28202 Phone: (704) 331-3531

## BOUNDARY SURVEY: Burton Engineering Associates Chris Culbertson 5950 Fairview Road, Suite 100 Charlotte, NC 28210

P: (704) 553-8881 cculbertson@burtonengineering.con

 $\neg \cap \cap \cap$ 

+ +

CLASS A ZONING BUFFER

FUTURE TREE SAVE

SINGLE FAMILY ZONING

OFFICE/BUSINESS ZONING

MULTI-FAMILY ZONING

I-1 ZONING

I-2 ZONING

(IN FEET) I inch = 300 ft.

LAKEBROOK RD

PO.

LAKEBROOK RD

PO.