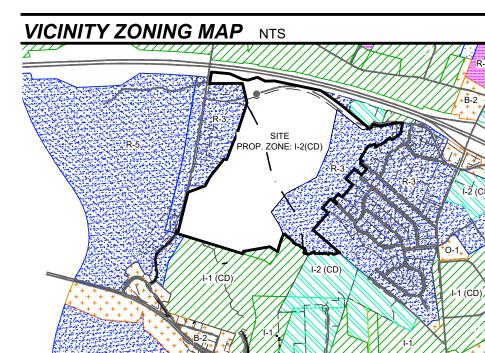

FUTURE TREE SAVE

SINGLE FAMILY ZONING

OFFICE/BUSINESS ZONING

MULTI-FAMILY ZONING

I-1 ZONING

I-2 ZONING

(IN FEET) I inch = 300 ft.

LAKEBROOK RD