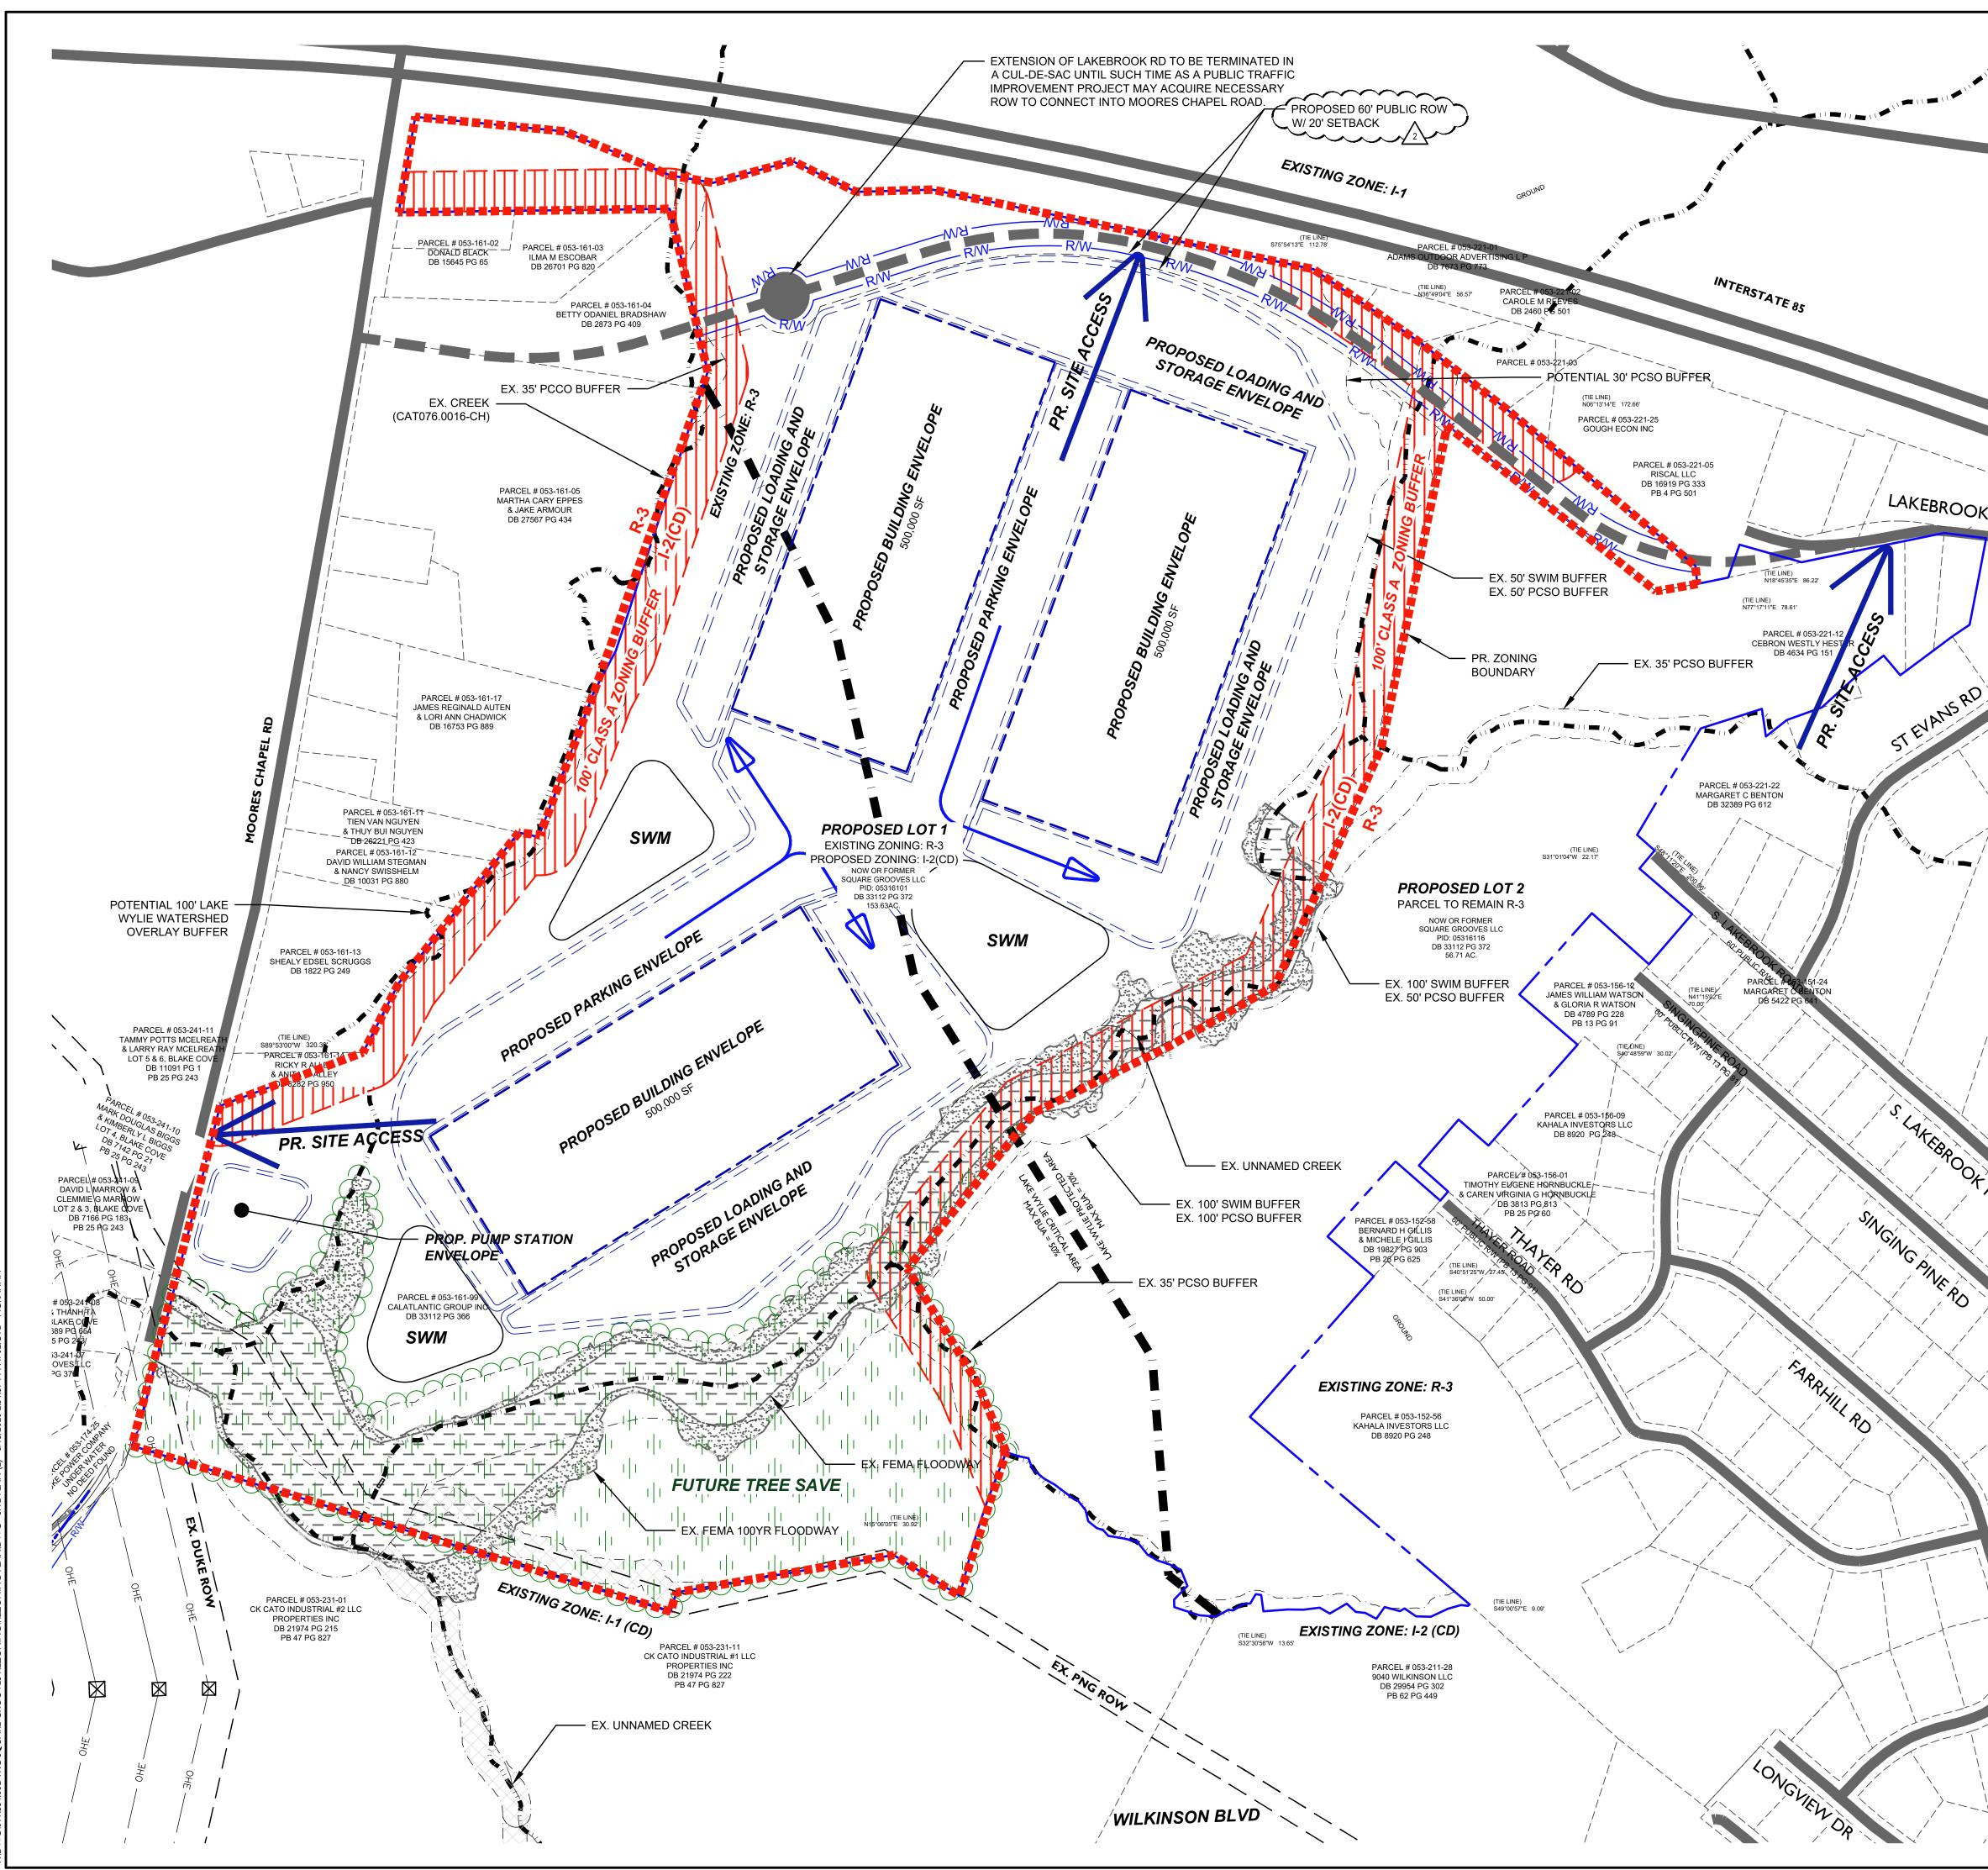

## **REZONING PACKAGE FOR** PROJECT SQUARE GROOVES EXISTING ZONE: 1-1 LAKEBROOK RD EXT TERSTATE 85 LAKEBROOK RD - EX. UNNAMED CREEK PR. ZONING BOUNDARY EXISTING ZONE: R-3 PROPOSED LOT 2 PARCEL TO REMAIN R-3 NOW OR FORMER SQUARE GROOVES LLC PID: 05316116 DB 33112 PG 372 56.71 AC. - EX. UNNAMED CREEK EXISTING ZONE: I-2 (CD) EX. PNGROW °O∕ WGLIEW DR \_\_\_\_ -----

WILKINSON BLVD

**PROJECT CONTACT INFORMATION** 

**ZONING CONSULTANT:** Moore & VanAllen Keith MacVean 100 North Tryon St, ste 4700 Charlotte, NC 28202 Phone: (704) 331-3531

## BOUNDARY SURVEY: Burton Engineering Associates Chris Culbertson 5950 Fairview Road, Suite 100 Charlotte, NC 28210

P: (704) 553-8881 cculbertson@burtonengineering.con

 $\neg \cap \cap \cap$ 

+ +

CLASS A ZONING BUFFER

FUTURE TREE SAVE

SINGLE FAMILY ZONING

OFFICE/BUSINESS ZONING

MULTI-FAMILY ZONING

I-1 ZONING

I-2 ZONING

(IN FEET) I inch = 300 ft.

LAKEBROOK RD

PO.

LAKEBROOK RD

PO.