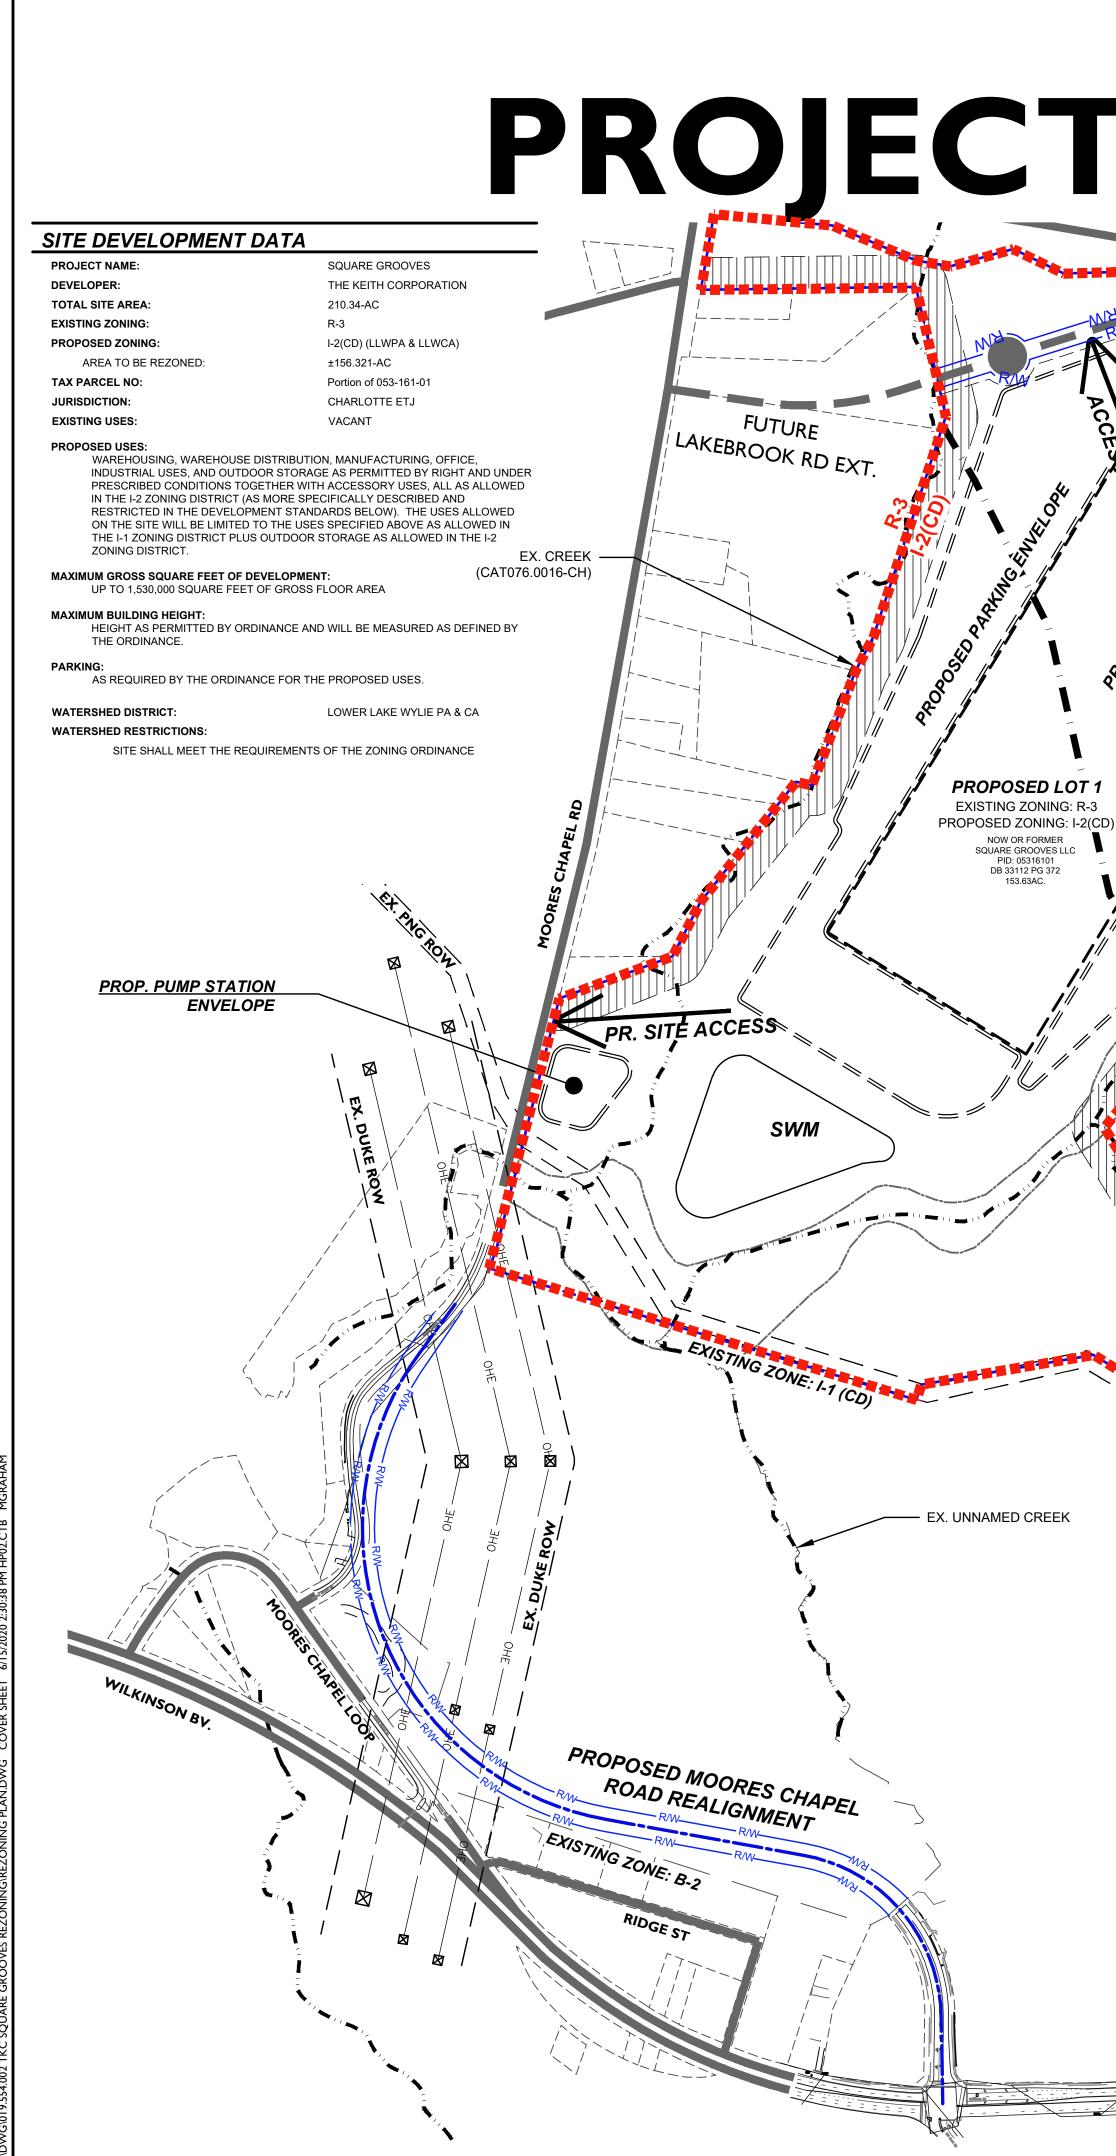

## **REZONING PACKAGE FOR** PROJECT SQUARE GROOVES EXISTING ZONE: 1-1 LAKEBROOK RD EXT TERSTATE 85 LAKEBROOK RD - EX. UNNAMED CREEK PR. ZONING BOUNDARY EXISTING ZONE: R-3 PROPOSED LOT 2 PARCEL TO REMAIN R-3 NOW OR FORMER SQUARE GROOVES LLC PID: 05316116 DB 33112 PG 372 56.71 AC. - EX. UNNAMED CREEK EXISTING ZONE: I-2 (CD) EX. PNGROW °O∕ WGLIEW DR \_\_\_\_ -----