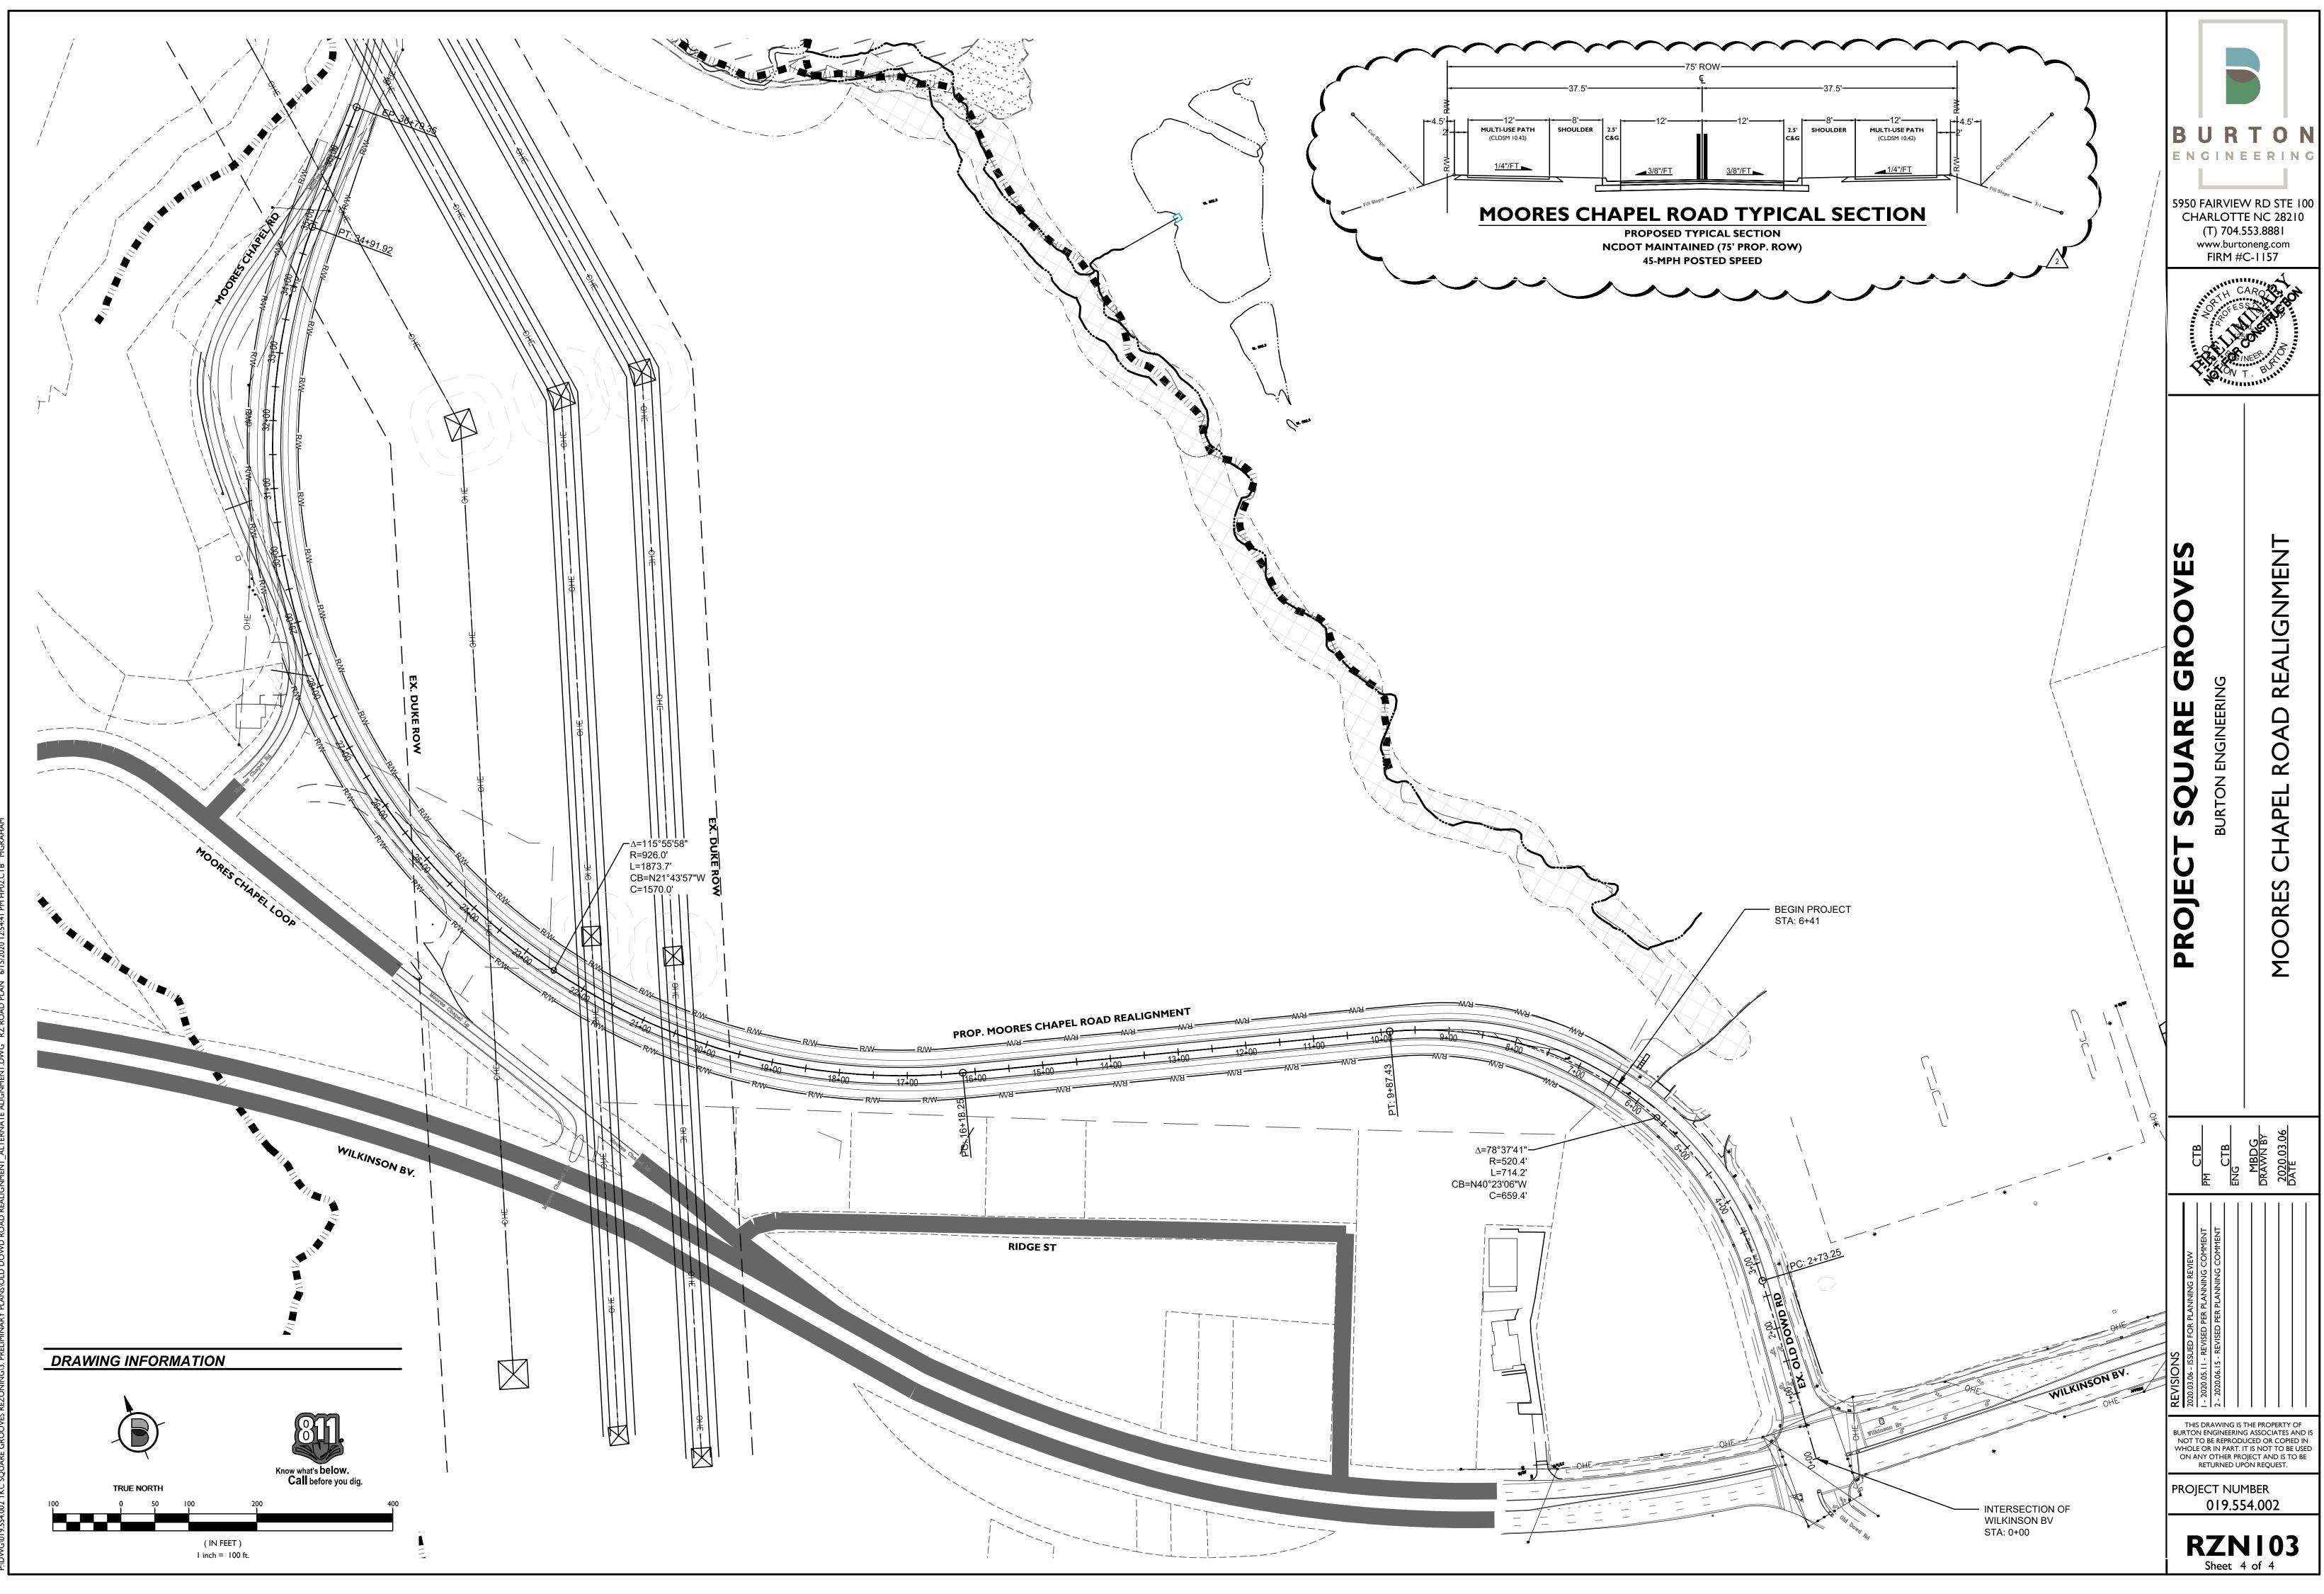

-3 PROPOSED LOT 2 PARCEL TO REMAIN R-3 NOW OR FORMER SQUARE GROOVES LLC PID: 05316116 DB 33112 PG 372 56.71 AC. - EX. UNNAMED CREEK EXISTING ZONE: I-2 (CD) EX. PNGROW °O∕ WGLIEW DR \_\_\_\_ -----

WILKINSON BLVD



**PROJECT CONTACT INFORMATION** 

**ZONING CONSULTANT:** Moore & VanAllen Keith MacVean 100 North Tryon St, ste 4700 Charlotte, NC 28202 Phone: (704) 331-3531

## BOUNDARY SURVEY: Burton Engineering Associates Chris Culbertson 5950 Fairview Road, Suite 100 Charlotte, NC 28210

P: (704) 553-8881 cculbertson@burtonengineering.con

 $\neg \cap \cap \cap$ 

+ +





CLASS A ZONING BUFFER

FUTURE TREE SAVE

SINGLE FAMILY ZONING

OFFICE/BUSINESS ZONING

MULTI-FAMILY ZONING

I-1 ZONING

I-2 ZONING





(IN FEET) I inch = 300 ft.













LAKEBROOK RD

PO.







LAKEBROOK RD

PO.