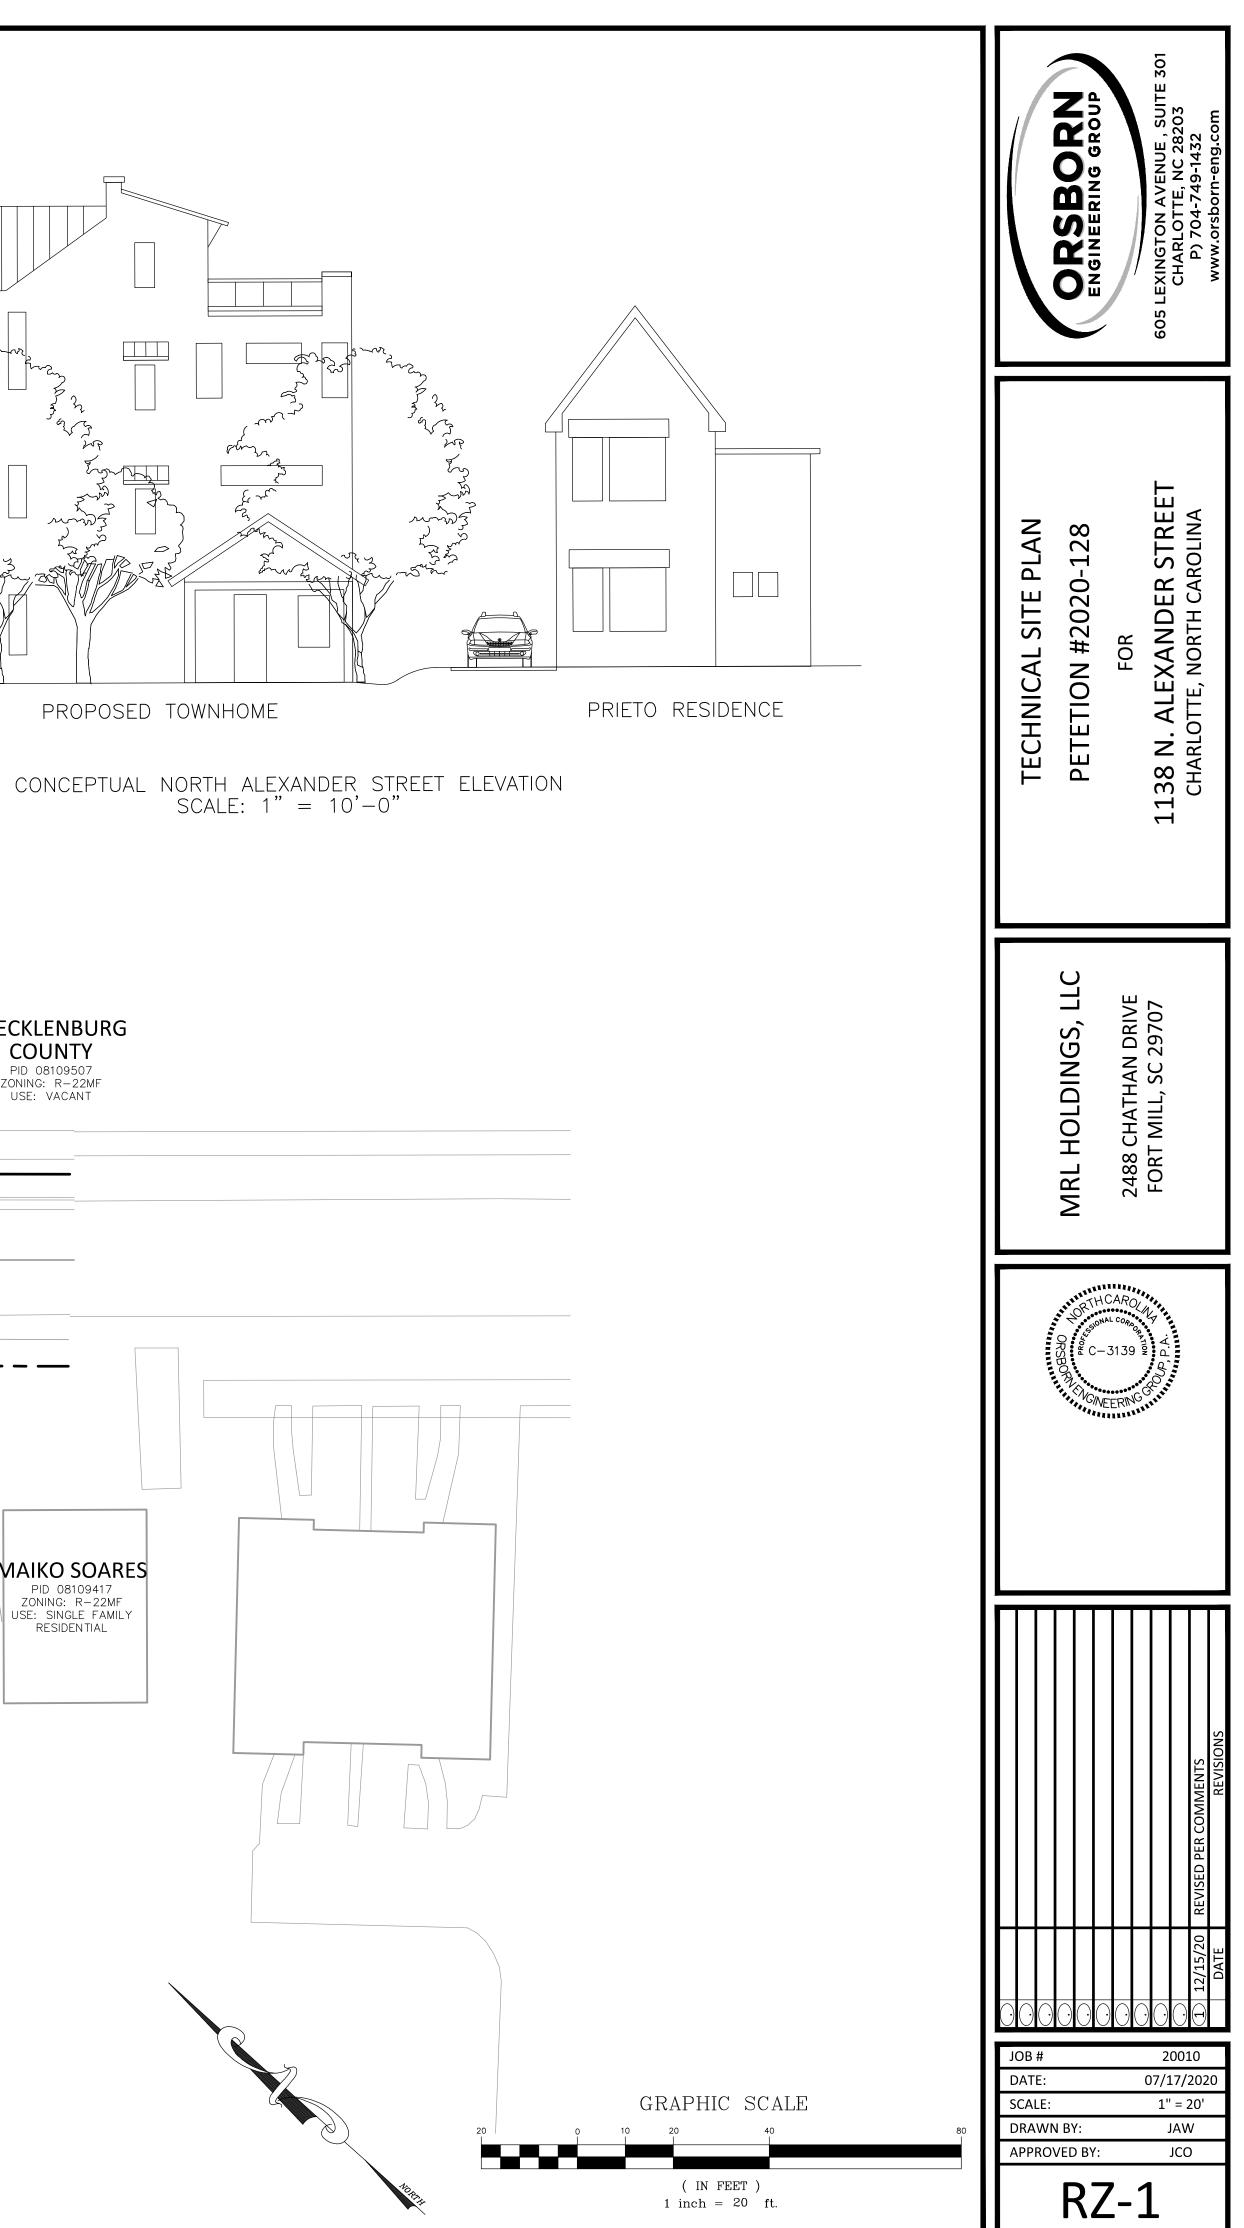

PROPOSED TOWNHOME 8' PLANTING 6' STRIP SIDEWALK 14' SETBACK FROM BACK OF CURB)

MECKLENBURG

COUNTY

PID 08109507

ZONING: R-22MF

USE: VACANT USE: VACANT -8' PLANTING STRIP SIDEWALI MAIKO SOARES PID 08109417 ZONING: R-22MF JSE: SINGLE FAMILY RESIDENTIAL -REZONING BOUNDARY-