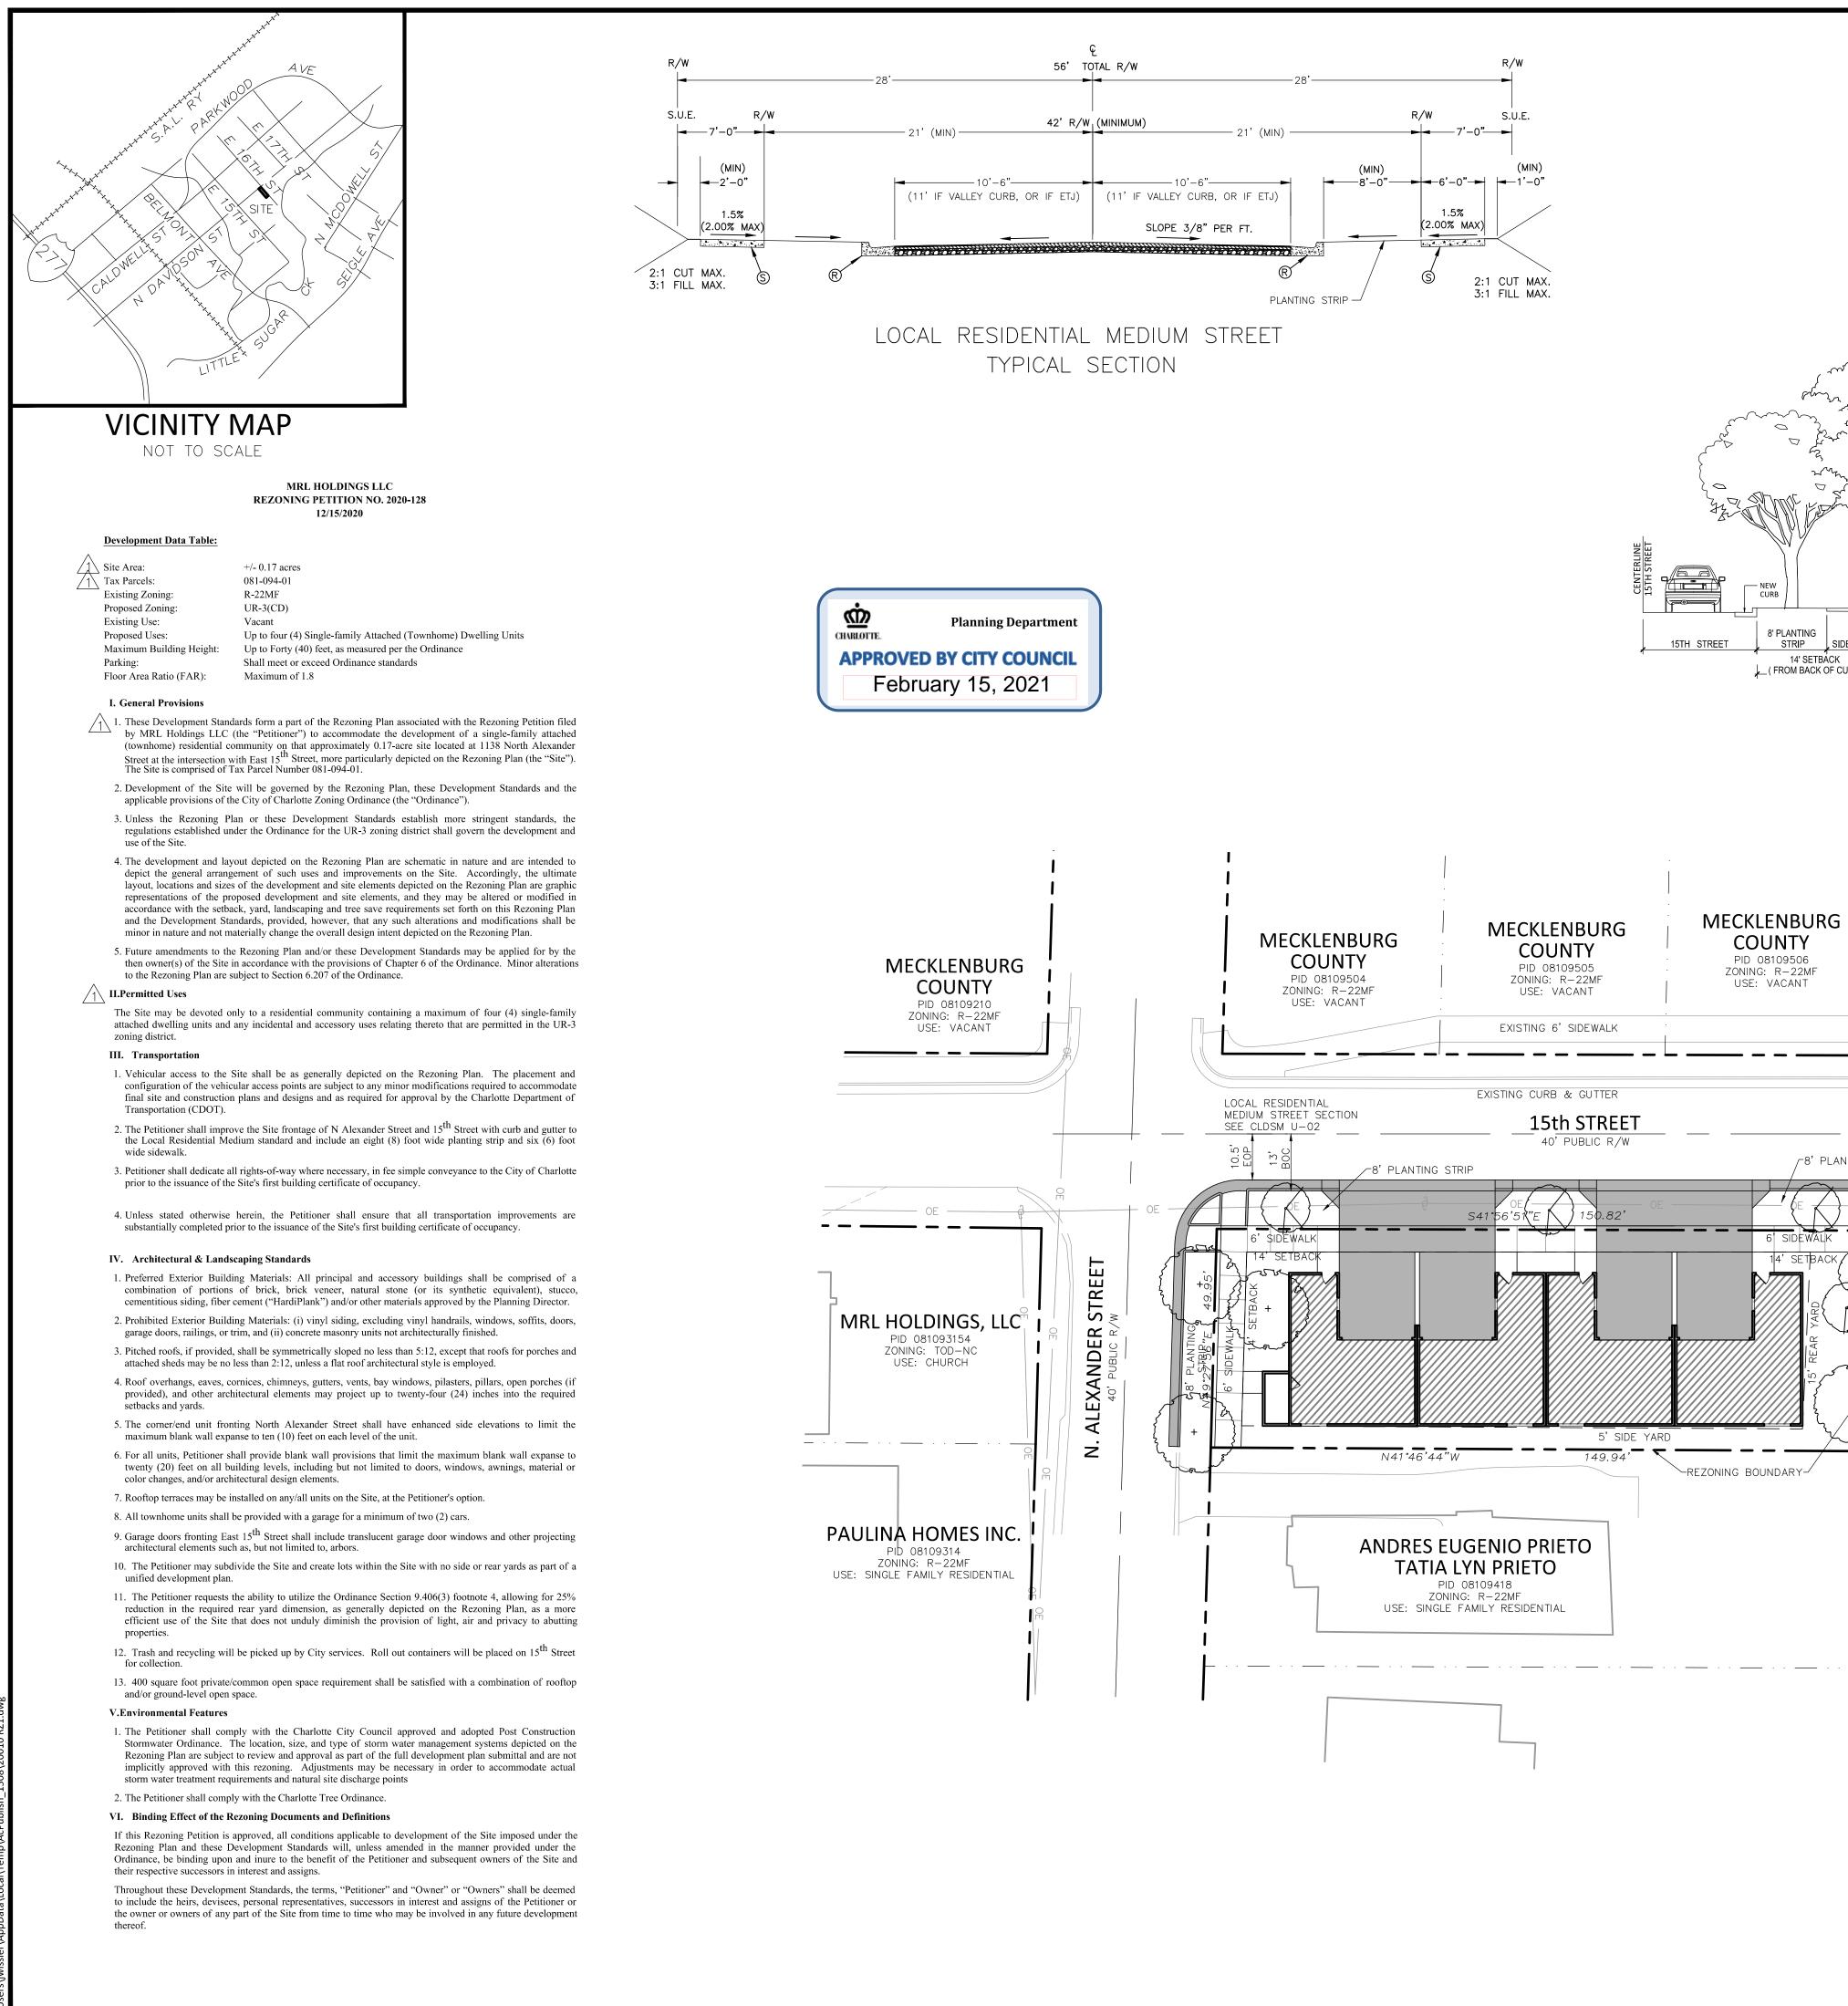

PROPOSED TOWNHOME 8' PLANTING 6' STRIP SIDEWALK 14' SETBACK FROM BACK OF CURB)

MECKLENBURG

COUNTY

PID 08109507

ZONING: R-22MF

USE: VACANT USE: VACANT -8' PLANTING STRIP SIDEWALI MAIKO SOARES PID 08109417 ZONING: R-22MF JSE: SINGLE FAMILY RESIDENTIAL -REZONING BOUNDARY-