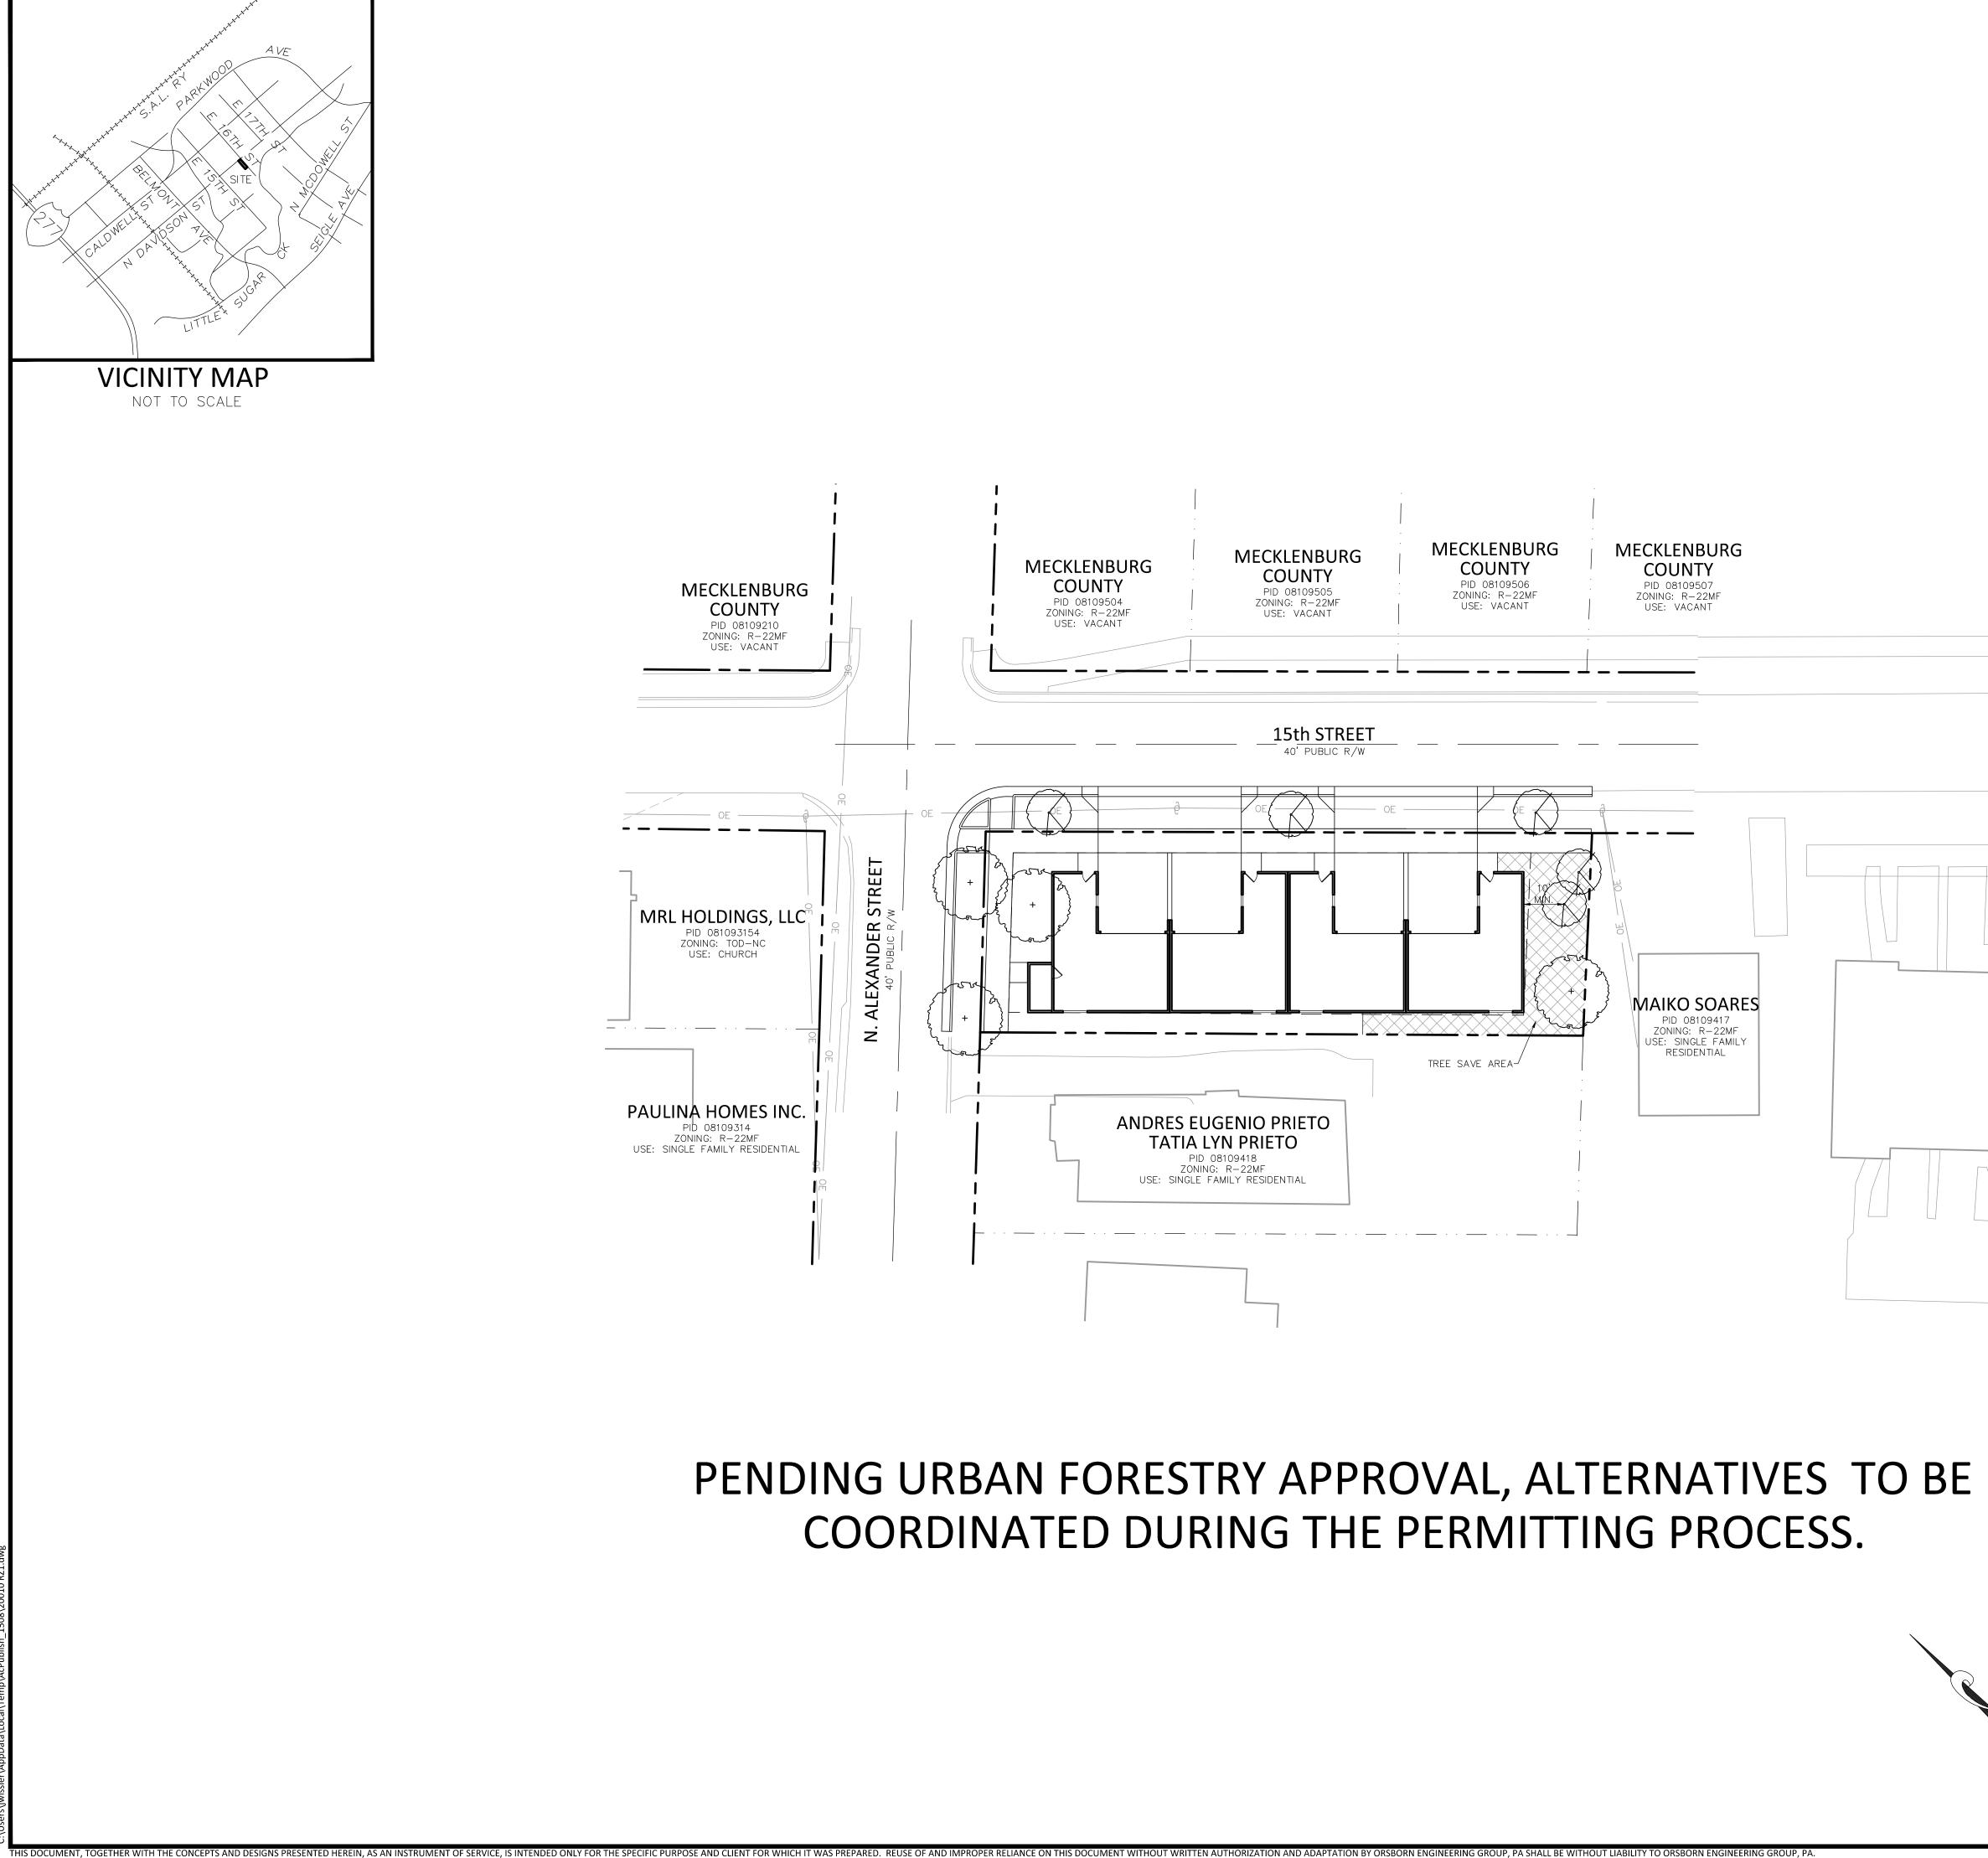

PROPOSED TOWNHOME 8' PLANTING 6' STRIP SIDEWALK 14' SETBACK FROM BACK OF CURB)

MECKLENBURG

COUNTY

PID 08109507

ZONING: R-22MF

USE: VACANT USE: VACANT -8' PLANTING STRIP SIDEWALI MAIKO SOARES PID 08109417 ZONING: R-22MF JSE: SINGLE FAMILY RESIDENTIAL -REZONING BOUNDARY-