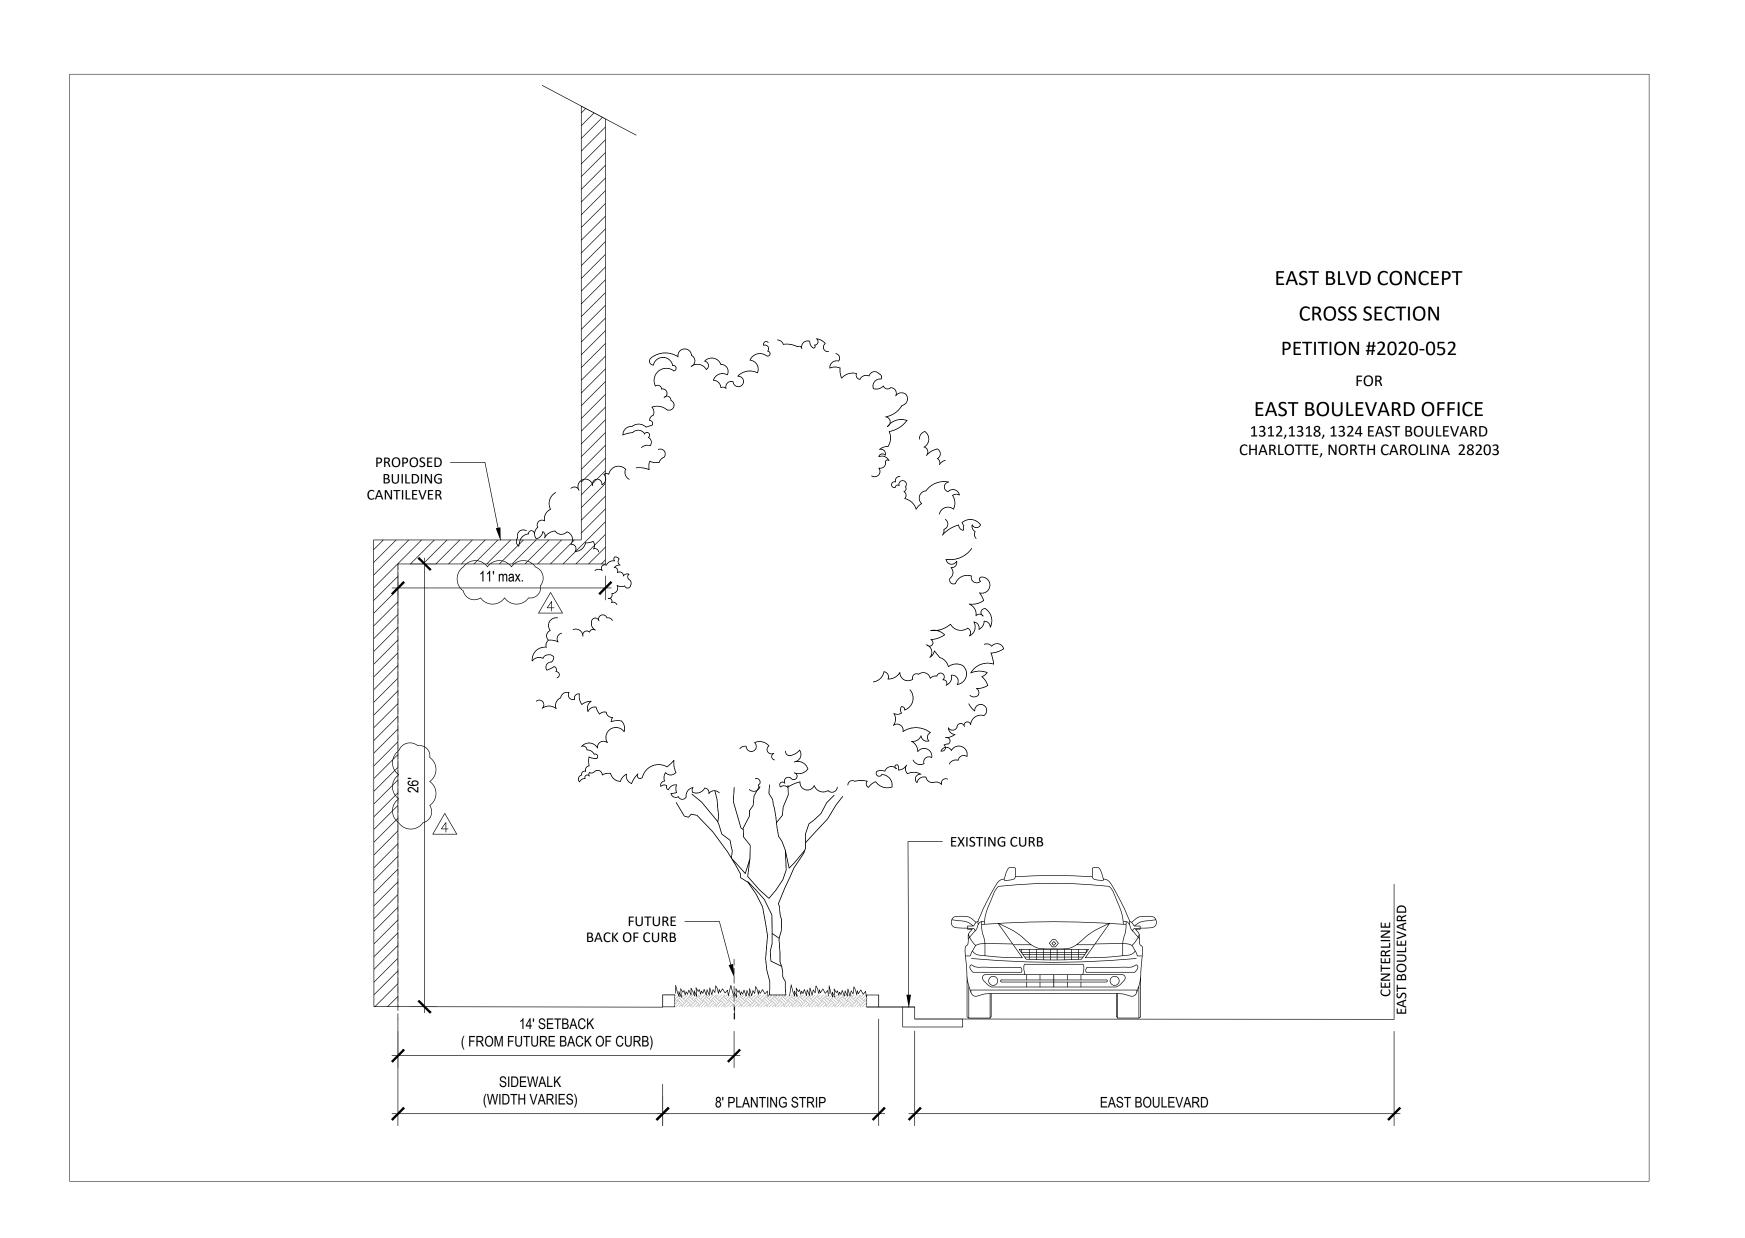

STREET CROSS SECTION
PETITION #2020-052
FOR

SELWYN PROPERTY
GROUP, INC.
LEXINGTON AVE.. SUITE 101

| RZ-2         |          |
|--------------|----------|
| APPROVED BY: | JCO      |
| DRAWN BY:    | JAW      |
| SCALE:       | 1" = 20' |
| DATE:        | 03/06/20 |
| JOB #        | 20005    |