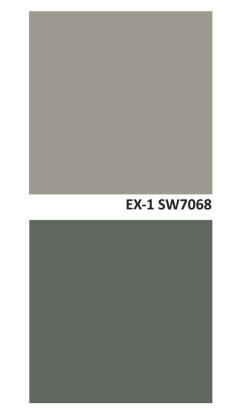

|          | FINISH SCHEDULE - EXTERIOR  |        |                  |
|----------|-----------------------------|--------|------------------|
| P        | RODUCT INFORMATION          |        |                  |
|          | MODEL NUMBER                | COLOR  | REMARKS          |
|          | MILLSTONE, QUEEN 6040007503 |        | EXTERIOR BRICK   |
|          |                             |        |                  |
| $\frown$ | GRAYSTONE VELOUR ROCKFACE   |        | EXTERIOR BRICK   |
|          | PAINTED WOOD SIDING         | SW7068 | BOARD AND BATTEN |
|          | PAINTED WOOD SIDING         | SW9170 | LAP SIDING       |