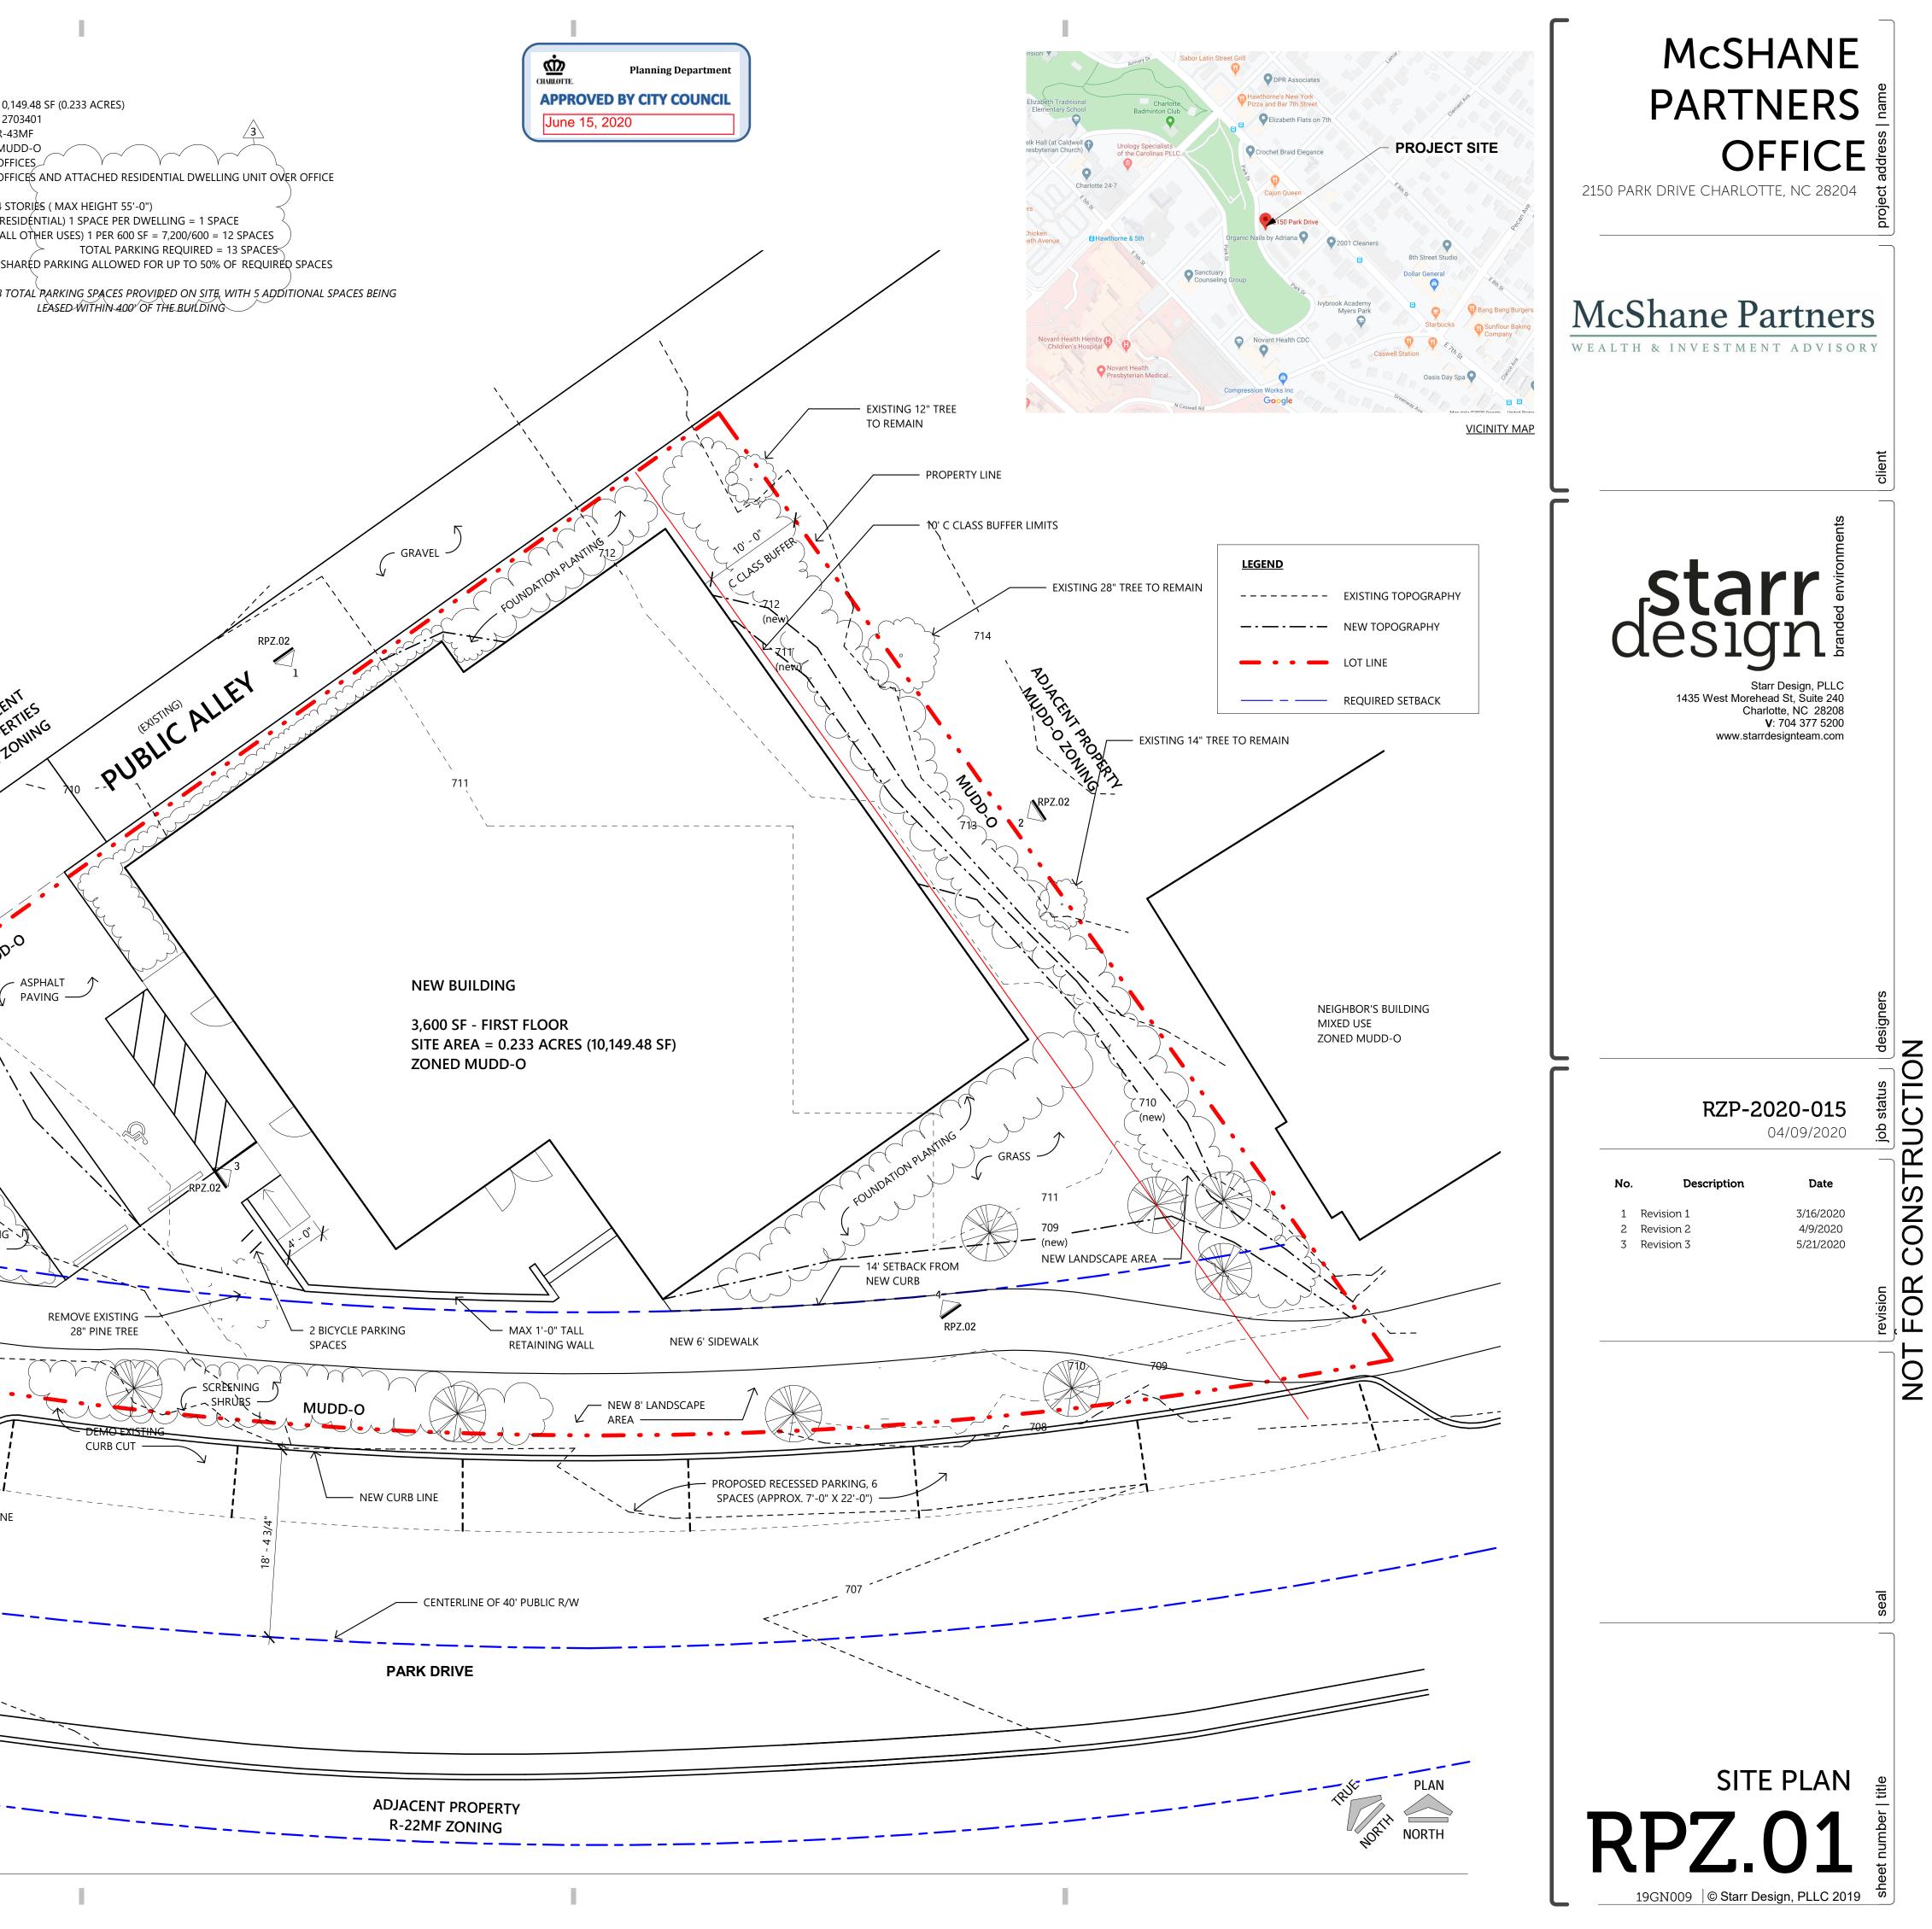

| SECTION 2 - GENERAL PROVISIONS                                                                                                                                                                                                                                                                                                                                                                                                                                                                                                                                                                                                                                                                                                                                                                                                                                                                                                    |                                                                                                                                                                                                                                                                                             |
|-----------------------------------------------------------------------------------------------------------------------------------------------------------------------------------------------------------------------------------------------------------------------------------------------------------------------------------------------------------------------------------------------------------------------------------------------------------------------------------------------------------------------------------------------------------------------------------------------------------------------------------------------------------------------------------------------------------------------------------------------------------------------------------------------------------------------------------------------------------------------------------------------------------------------------------|---------------------------------------------------------------------------------------------------------------------------------------------------------------------------------------------------------------------------------------------------------------------------------------------|
| <ul> <li>A. THESE DEVELOPMENT STANDARDS FORM A PART OF THE REZONING PLAN ASSOCIATED WITH THE REZONING PETITION FILED BY MCSHANE PARTNERS LLC (THE "PETITIONER") FOR AN APPROXIMATELY 0.233 ACRE SITE LOCATED ON PARK DRIVE, WHICH IS MORE PARTICULARLY DEPICTED ON THE REZONING PLAN (HERINAFTER REFERRED TO AS THE "SITE") THE SITE IS COMPRISED OF TAX PARCEL # 12703401. THE PURPOSE OF THIS REZONING REQUEST IS TO PROVIDE FOR THE DEVELOPMENT OF A TWO STORY OFFICE BUILDING WITH AN ATTACHED RESIDENTIAL DWELLING UNIT ABOVE IT.</li> <li>B. DEVELOPMENT OF THE SITE IS GOVERNED BY THE CONDITIONAL REZONING PLAN, THESE DEVELOPMENT STANDARDS AND THE APPLICABLE PROVISIONS OF THE CITY OF CHARLOTTE ZONING ORDINANCE ("THE ORDINANCE") SUBJECT TO THE OPTIONAL PROVISIONS SET OUT BELOW, THE REGULATIONS ESTABLISHED IN THE ORDINANCE FOR THE MIXED LISE DEVELOPMENT DISTRICT ("MUDD-O") ZONING DISTRICT SHALL</li> </ul> | SECTION 1 - DEVELOPMENT DATA TABLE         • SITE AREA:       10         • TAX PARCEL NUMBER:       12         • EXISTING ZONING:       R         • PROPOSED ZONING:       M         • EXISTING USE:       O         • PROPOSED USE:       O         • MAXIMUM NUMBER OF BUILDINGS:       1 |
| THE ORDINANCE FOR THE MIXED USE DEVELOPMENT DISTRICT ("MUDD-O") ZONING DISTRICT SHALL GOVERN THE DEVELOPMENT OF THE SITE.                                                                                                                                                                                                                                                                                                                                                                                                                                                                                                                                                                                                                                                                                                                                                                                                         | MAXIMUM BUILDING HEIGHT: 4     PARKING: (R                                                                                                                                                                                                                                                  |
| SECTION 3 - OPTIONAL PROVISIONS                                                                                                                                                                                                                                                                                                                                                                                                                                                                                                                                                                                                                                                                                                                                                                                                                                                                                                   | A)<br>2*                                                                                                                                                                                                                                                                                    |
| PETITIONER REQUESTS THE APPROVAL OF THE FOLLOWING PROVISIONS:                                                                                                                                                                                                                                                                                                                                                                                                                                                                                                                                                                                                                                                                                                                                                                                                                                                                     | 8                                                                                                                                                                                                                                                                                           |
| <ul> <li>A. BASED ON THE CURVED NATURE OF THE SITE THE PETITIONER REQUESTS THAT PARKING BE ALLOWED</li> <li>BETWEEN THE BUILDING AND THE SETBACK</li> <li>B. THE SIDEWALK SHALL BE ALLOWED TO MEANDER AROUND EXISTING TREES</li> </ul>                                                                                                                                                                                                                                                                                                                                                                                                                                                                                                                                                                                                                                                                                            |                                                                                                                                                                                                                                                                                             |
| SECTION 4 - PERMITTED USES                                                                                                                                                                                                                                                                                                                                                                                                                                                                                                                                                                                                                                                                                                                                                                                                                                                                                                        | 3                                                                                                                                                                                                                                                                                           |
| A. PERMITTED USES INCLUDE OFFICE AND RESIDENTIAL USES AND AS SHOWN. ENTERTAINMENT                                                                                                                                                                                                                                                                                                                                                                                                                                                                                                                                                                                                                                                                                                                                                                                                                                                 |                                                                                                                                                                                                                                                                                             |
| ESTABLISHMENT (EDEE) SHALL BE EXCLUDED FROM PERMITTED USES FOR THE SITE.                                                                                                                                                                                                                                                                                                                                                                                                                                                                                                                                                                                                                                                                                                                                                                                                                                                          |                                                                                                                                                                                                                                                                                             |
| <ul> <li>A. VEHICULAR ACCESS SHALL BE AS GENERALLY DEPICTED ON THE REZONING PLAN. THE PLACEMENT AND CONFIGURATION OF THE ACCESS POINTS ARE SUBJECT TO ANY MINOR MODIFCIATIONS REQUIRED BY THE CHARLOTTE DEPARTMENT OF TRANSPORTATION ("CDOT") AND/OR THE NORTH CAROLINA DEPARTMENT OF TRANSPORTATION ("NCDOT")</li> <li>B. PROPOSED RIGHT-OF-WAY DEDICATION AND FEE SIMPLE CONVEYANCE TO THE CITY SHALL BE COMPLETED BEFORE THE SITE'S FIRST BUILDING CERTIFICATION OF OCCUPANCY IS ISSUED.</li> <li>C. ALL TRANSPORTATION IMPROVEMENTS WILL BE APPROVED AND CONSTRUCTED BEFORE OPENING THE BUSINEES ON THE SITE</li> </ul>                                                                                                                                                                                                                                                                                                       |                                                                                                                                                                                                                                                                                             |
| D. THE PETITIONER TO INSTALL 2 SHORT-TERM BICYCLE PARKING SPACES                                                                                                                                                                                                                                                                                                                                                                                                                                                                                                                                                                                                                                                                                                                                                                                                                                                                  |                                                                                                                                                                                                                                                                                             |
| <u>SECTION 6 - ARCHITECTURAL STANDARDS</u><br>A. THE MAXIMUM HEIGHT IN STORIES OF THE BUILDING TO BE CONSTRUCTED ON THE SITE SHALL BE 4                                                                                                                                                                                                                                                                                                                                                                                                                                                                                                                                                                                                                                                                                                                                                                                           |                                                                                                                                                                                                                                                                                             |
| <ul> <li>A. THE MAXIMON HEIGHT IN STORIES OF THE BOLEDING TO BE CONSTRUCTED ON THE SITE STALE BE 4<br/>STORIES</li> <li>B. DUMPSTER AND RECYCLING AREAS SHALL BE ENCLOSED ON ALL FOUR SIDES BY AN OPAQUE WALL OR<br/>FENCE WITH ONE SIDE BEING A HINGED OPAQUE GATE. THE DUMPSTER AND RECYCLING AREAS MAY BE<br/>LOCATED IN THE SETBACKS AND BUFFER YARDS AS LONG AS THEY ARE SCREENED FROM VIEW FROM<br/>ADJOINING PUBLIC RIGHT-OF-WAYS AND ABUTTING PROPERTIES AS VIWED FROM GRADE.</li> <li>C. THE BUILDING SHALL BE PLACED AS AS TO PRESENT A FRONT OR SIDE FACADE TO ALL STREETS.</li> <li>D. FACADES FRONTING STREETS SHALL INCLUDE WINDOWS AND/OR OPERABLE DOORS OR A COMBINATION<br/>OF THE FOREGOING FOR A MINIMUM OF 50% OF THE LENGTH OF THE FIRST FLOOR STREET FRONTAGE</li> <li>E. THE FACADES ON THE FIRST/GROUND FLOOR OF THE BUILDING ALONG STREETS SHALL INCORPORATE A<br/>MINIMUM OF 40% BRICK.</li> </ul>      | ADJACE<br>PROPE<br>B-1                                                                                                                                                                                                                                                                      |
| SECTION 7 - STREETSCAPE AND LANDSCAPING                                                                                                                                                                                                                                                                                                                                                                                                                                                                                                                                                                                                                                                                                                                                                                                                                                                                                           |                                                                                                                                                                                                                                                                                             |
| <ul> <li>A. THE PETITIONER SHALL COMPLY WITH THE SETBACK, SIDE YARD AND REAR YARD REQUIRMENTS OF THE MUDD-O ZONING DISTRICT.</li> <li>B. THE PETITIONER TO INSTALL AN 8 FOOT WIDE PLANTING STRIP AND A 6 FOOT SIDEWALK LOCATED ALONG THE SITE'S FRONTAGE ON PARK DRIVE</li> </ul>                                                                                                                                                                                                                                                                                                                                                                                                                                                                                                                                                                                                                                                 |                                                                                                                                                                                                                                                                                             |
| SECTION 8 - ENVIRONMENTAL FEATURES                                                                                                                                                                                                                                                                                                                                                                                                                                                                                                                                                                                                                                                                                                                                                                                                                                                                                                |                                                                                                                                                                                                                                                                                             |
| DEVELOPMENT OF THE SITE SHALL COMPLY WITH THE CITY OF CHARLOTTE TREE ORDINANCE                                                                                                                                                                                                                                                                                                                                                                                                                                                                                                                                                                                                                                                                                                                                                                                                                                                    |                                                                                                                                                                                                                                                                                             |
| SECTION 10 - FIRE PROTECTION                                                                                                                                                                                                                                                                                                                                                                                                                                                                                                                                                                                                                                                                                                                                                                                                                                                                                                      | MUD                                                                                                                                                                                                                                                                                         |
| A. FIRE TRUCK ACCESS TO BE MADE FROM THE STREET. ALL AREAS OF PROPOSED BUILDING CAN BE<br>ACCESSED BY 250' HOSE PULL                                                                                                                                                                                                                                                                                                                                                                                                                                                                                                                                                                                                                                                                                                                                                                                                              | 709                                                                                                                                                                                                                                                                                         |
|                                                                                                                                                                                                                                                                                                                                                                                                                                                                                                                                                                                                                                                                                                                                                                                                                                                                                                                                   |                                                                                                                                                                                                                                                                                             |
|                                                                                                                                                                                                                                                                                                                                                                                                                                                                                                                                                                                                                                                                                                                                                                                                                                                                                                                                   | 80.                                                                                                                                                                                                                                                                                         |
|                                                                                                                                                                                                                                                                                                                                                                                                                                                                                                                                                                                                                                                                                                                                                                                                                                                                                                                                   |                                                                                                                                                                                                                                                                                             |
| ASPHALT T                                                                                                                                                                                                                                                                                                                                                                                                                                                                                                                                                                                                                                                                                                                                                                                                                                                                                                                         | 708                                                                                                                                                                                                                                                                                         |
| ( PAVING                                                                                                                                                                                                                                                                                                                                                                                                                                                                                                                                                                                                                                                                                                                                                                                                                                                                                                                          |                                                                                                                                                                                                                                                                                             |
|                                                                                                                                                                                                                                                                                                                                                                                                                                                                                                                                                                                                                                                                                                                                                                                                                                                                                                                                   |                                                                                                                                                                                                                                                                                             |
|                                                                                                                                                                                                                                                                                                                                                                                                                                                                                                                                                                                                                                                                                                                                                                                                                                                                                                                                   | SCREENING                                                                                                                                                                                                                                                                                   |
| 706                                                                                                                                                                                                                                                                                                                                                                                                                                                                                                                                                                                                                                                                                                                                                                                                                                                                                                                               |                                                                                                                                                                                                                                                                                             |
|                                                                                                                                                                                                                                                                                                                                                                                                                                                                                                                                                                                                                                                                                                                                                                                                                                                                                                                                   |                                                                                                                                                                                                                                                                                             |
|                                                                                                                                                                                                                                                                                                                                                                                                                                                                                                                                                                                                                                                                                                                                                                                                                                                                                                                                   |                                                                                                                                                                                                                                                                                             |
| L 705                                                                                                                                                                                                                                                                                                                                                                                                                                                                                                                                                                                                                                                                                                                                                                                                                                                                                                                             | 707                                                                                                                                                                                                                                                                                         |
|                                                                                                                                                                                                                                                                                                                                                                                                                                                                                                                                                                                                                                                                                                                                                                                                                                                                                                                                   |                                                                                                                                                                                                                                                                                             |
| REMOVE EXISTING 24" TREE                                                                                                                                                                                                                                                                                                                                                                                                                                                                                                                                                                                                                                                                                                                                                                                                                                                                                                          |                                                                                                                                                                                                                                                                                             |
|                                                                                                                                                                                                                                                                                                                                                                                                                                                                                                                                                                                                                                                                                                                                                                                                                                                                                                                                   | G 28" TREE TO REMAIN                                                                                                                                                                                                                                                                        |
| 26' - 0"                                                                                                                                                                                                                                                                                                                                                                                                                                                                                                                                                                                                                                                                                                                                                                                                                                                                                                                          |                                                                                                                                                                                                                                                                                             |
|                                                                                                                                                                                                                                                                                                                                                                                                                                                                                                                                                                                                                                                                                                                                                                                                                                                                                                                                   |                                                                                                                                                                                                                                                                                             |
|                                                                                                                                                                                                                                                                                                                                                                                                                                                                                                                                                                                                                                                                                                                                                                                                                                                                                                                                   | 706                                                                                                                                                                                                                                                                                         |
|                                                                                                                                                                                                                                                                                                                                                                                                                                                                                                                                                                                                                                                                                                                                                                                                                                                                                                                                   |                                                                                                                                                                                                                                                                                             |
|                                                                                                                                                                                                                                                                                                                                                                                                                                                                                                                                                                                                                                                                                                                                                                                                                                                                                                                                   |                                                                                                                                                                                                                                                                                             |
|                                                                                                                                                                                                                                                                                                                                                                                                                                                                                                                                                                                                                                                                                                                                                                                                                                                                                                                                   |                                                                                                                                                                                                                                                                                             |
|                                                                                                                                                                                                                                                                                                                                                                                                                                                                                                                                                                                                                                                                                                                                                                                                                                                                                                                                   |                                                                                                                                                                                                                                                                                             |
|                                                                                                                                                                                                                                                                                                                                                                                                                                                                                                                                                                                                                                                                                                                                                                                                                                                                                                                                   |                                                                                                                                                                                                                                                                                             |
|                                                                                                                                                                                                                                                                                                                                                                                                                                                                                                                                                                                                                                                                                                                                                                                                                                                                                                                                   |                                                                                                                                                                                                                                                                                             |
|                                                                                                                                                                                                                                                                                                                                                                                                                                                                                                                                                                                                                                                                                                                                                                                                                                                                                                                                   |                                                                                                                                                                                                                                                                                             |
|                                                                                                                                                                                                                                                                                                                                                                                                                                                                                                                                                                                                                                                                                                                                                                                                                                                                                                                                   |                                                                                                                                                                                                                                                                                             |
| 1 ARCHITECTURAL SITE PLAN                                                                                                                                                                                                                                                                                                                                                                                                                                                                                                                                                                                                                                                                                                                                                                                                                                                                                                         |                                                                                                                                                                                                                                                                                             |
| 1/8" = 1'-0"                                                                                                                                                                                                                                                                                                                                                                                                                                                                                                                                                                                                                                                                                                                                                                                                                                                                                                                      |                                                                                                                                                                                                                                                                                             |