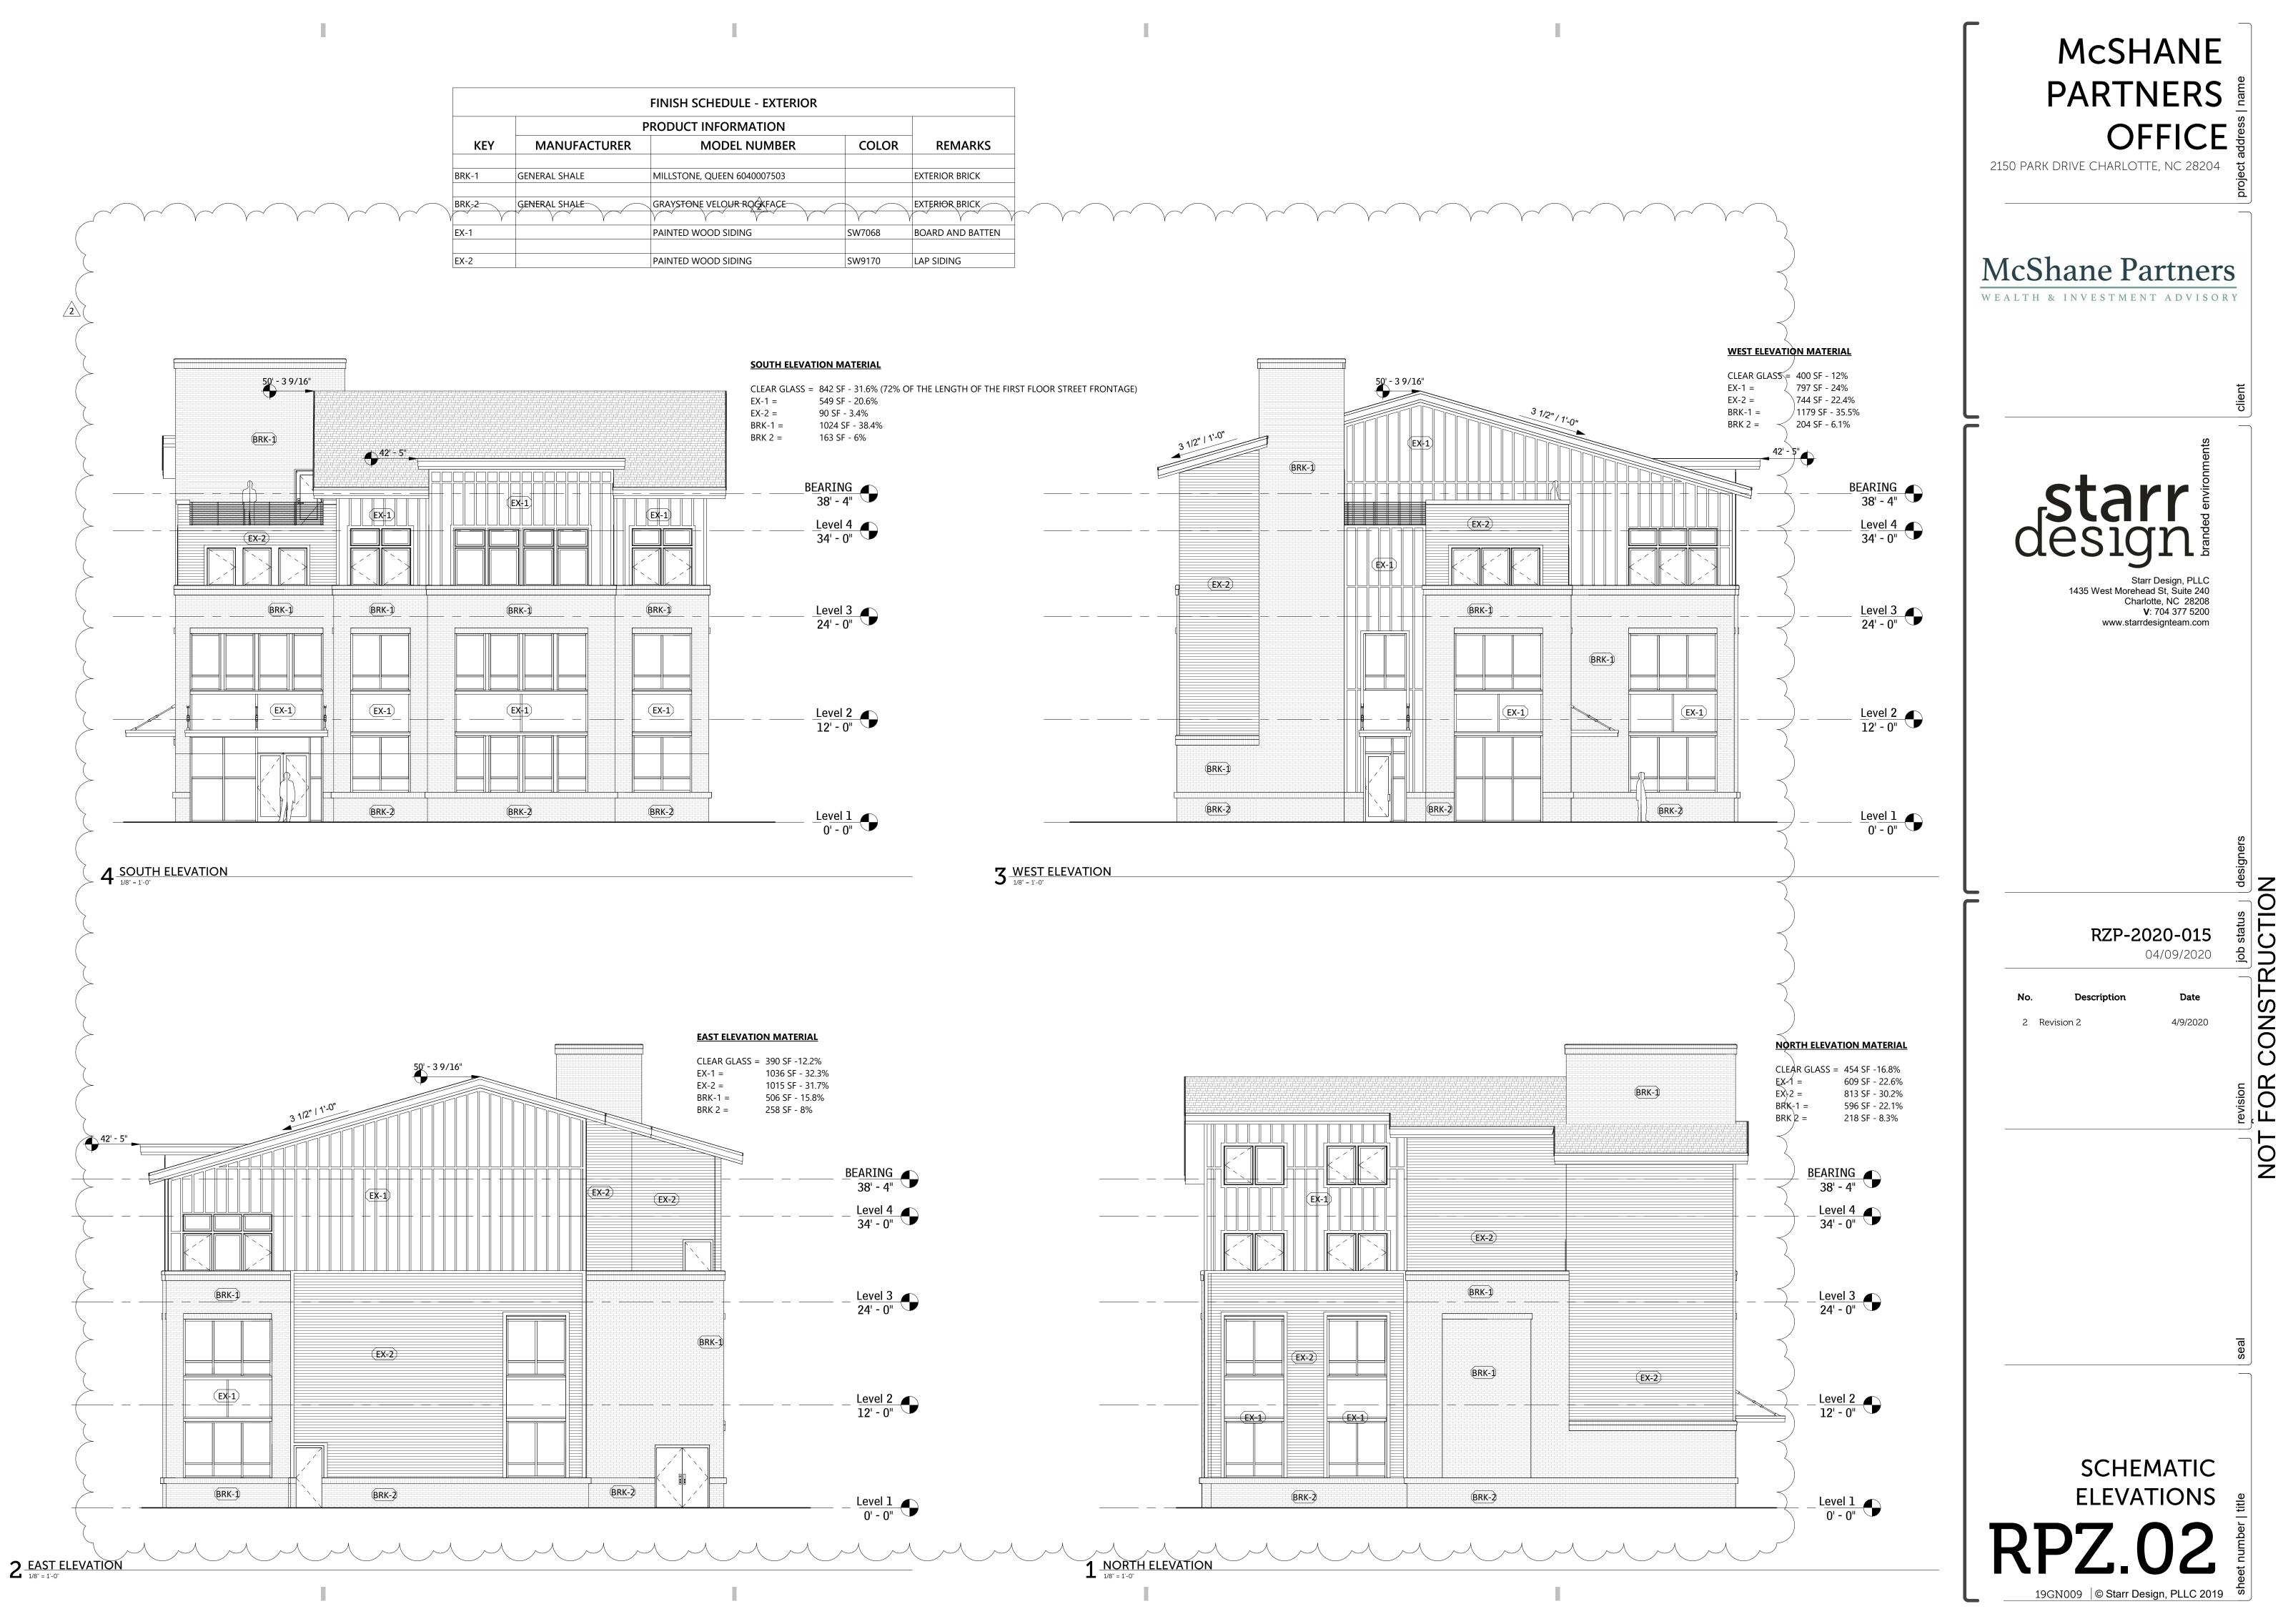

|          | FINISH SCHEDULE - EXTERIOR  |        |                  |
|----------|-----------------------------|--------|------------------|
| P        | RODUCT INFORMATION          |        |                  |
|          | MODEL NUMBER                | COLOR  | REMARKS          |
|          | MILLSTONE, QUEEN 6040007503 |        | EXTERIOR BRICK   |
|          |                             |        |                  |
| $\frown$ | GRAYSTONE VELOUR ROCKFACE   |        | EXTERIOR BRICK   |
|          | PAINTED WOOD SIDING         | SW7068 | BOARD AND BATTEN |
|          | PAINTED WOOD SIDING         | SW9170 | LAP SIDING       |