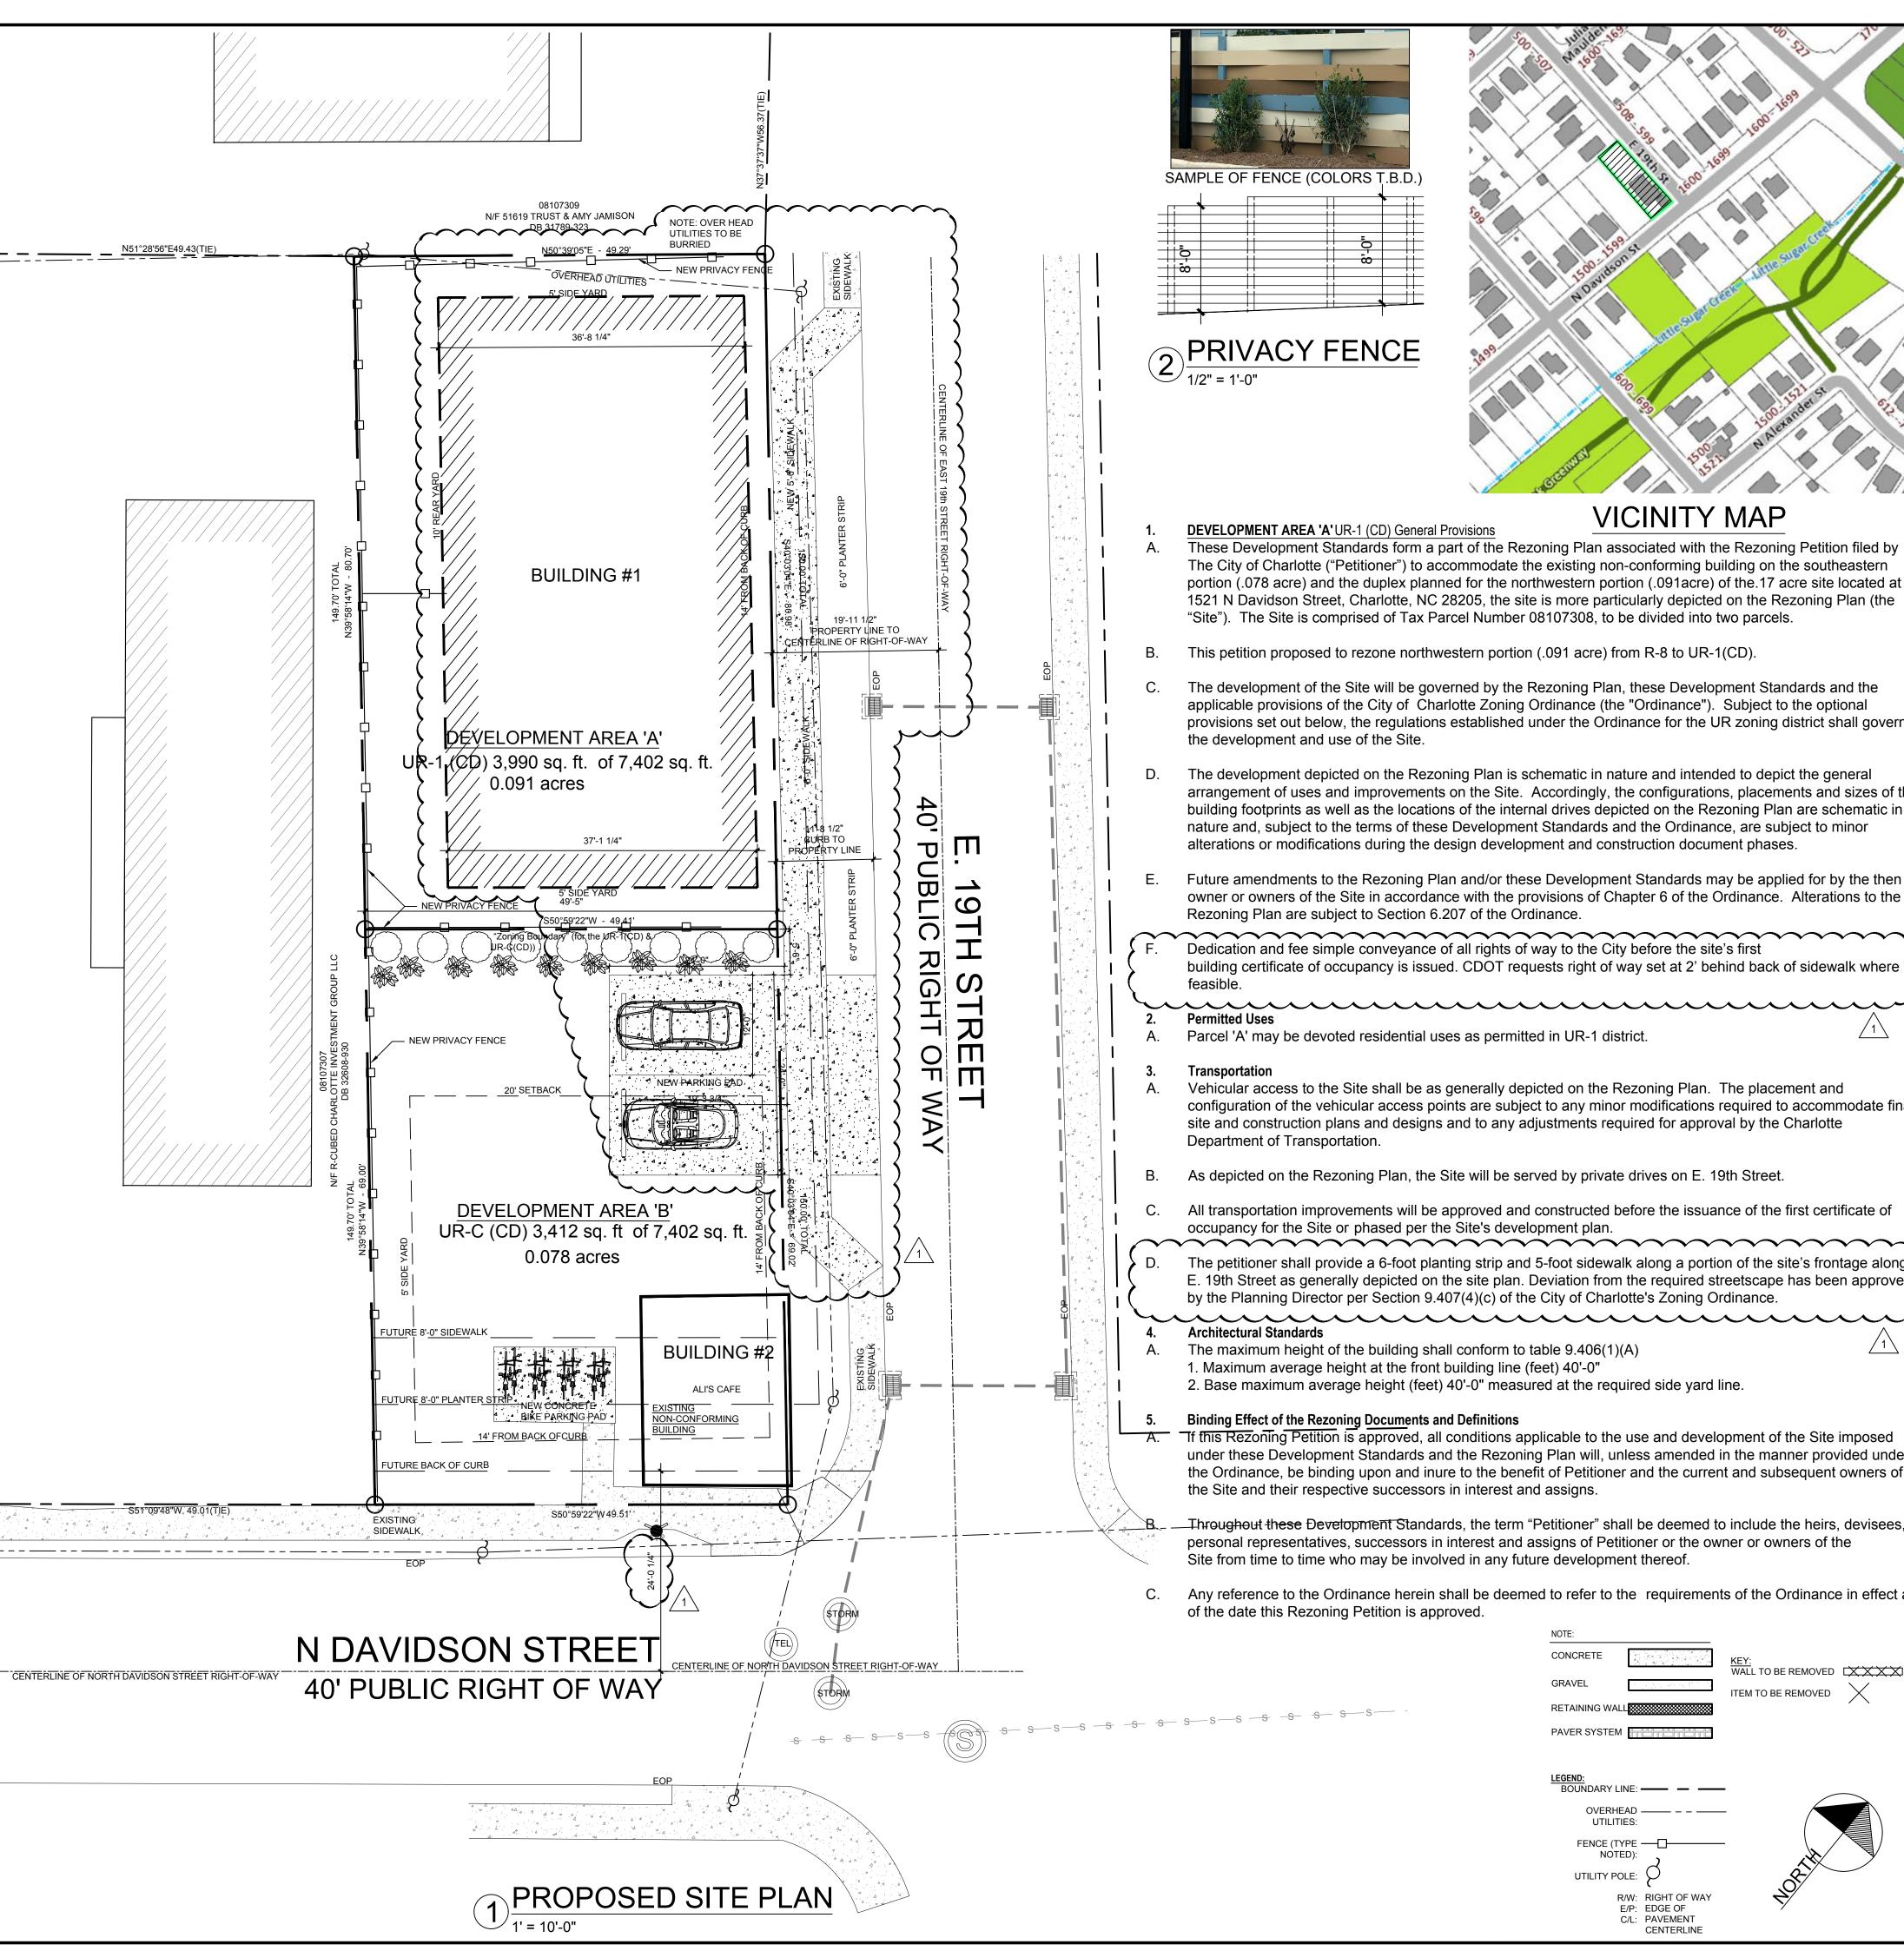

## DEVELOPMENT AREA 'A' UR-1 (CD) General Provisions

These Development Standards form a part of the Rezoning Plan associated with the Rezoning Petition filed by The City of Charlotte ("Petitioner") to accommodate the existing non-conforming building on the southeastern portion (.078 acre) and the duplex planned for the northwestern portion (.091acre) of the 17 acre site located at 1521 N Davidson Street, Charlotte, NC 28205, the site is more particularly depicted on the Rezoning Plan (the "Site"). The Site is comprised of Tax Parcel Number 08107308, to be divided into two parcels.

This petition proposed to rezone northwestern portion (.091 acre) from R-8 to UR-1(CD).

The development of the Site will be governed by the Rezoning Plan, these Development Standards and the applicable provisions of the City of Charlotte Zoning Ordinance (the "Ordinance"). Subject to the optional provisions set out below, the regulations established under the Ordinance for the UR zoning district shall govern

The development depicted on the Rezoning Plan is schematic in nature and intended to depict the general arrangement of uses and improvements on the Site. Accordingly, the configurations, placements and sizes of the building footprints as well as the locations of the internal drives depicted on the Rezoning Plan are schematic in nature and, subject to the terms of these Development Standards and the Ordinance, are subject to minor alterations or modifications during the design development and construction document phases.

E. Future amendments to the Rezoning Plan and/or these Development Standards may be applied for by the then owner or owners of the Site in accordance with the provisions of Chapter 6 of the Ordinance. Alterations to the Rezoning Plan are subject to Section 6.207 of the Ordinance.

Dedication and fee simple conveyance of all rights of way to the City before the site's first building certificate of occupancy is issued. CDOT requests right of way set at 2' behind back of sidewalk where

Parcel 'A' may be devoted residential uses as permitted in UR-1 district.

Vehicular access to the Site shall be as generally depicted on the Rezoning Plan. The placement and configuration of the vehicular access points are subject to any minor modifications required to accommodate final site and construction plans and designs and to any adjustments required for approval by the Charlotte

As depicted on the Rezoning Plan, the Site will be served by private drives on E. 19th Street.

All transportation improvements will be approved and constructed before the issuance of the first certificate of occupancy for the Site or phased per the Site's development plan.

The petitioner shall provide a 6-foot planting strip and 5-foot sidewalk along a portion of the site's frontage along E. 19th Street as generally depicted on the site plan. Deviation from the required streetscape has been approved by the Planning Director per Section 9.407(4)(c) of the City of Charlotte's Zoning Ordinance.

The maximum height of the building shall conform to table 9.406(1)(A) 1. Maximum average height at the front building line (feet) 40'-0"

2. Base maximum average height (feet) 40'-0" measured at the required side yard line.