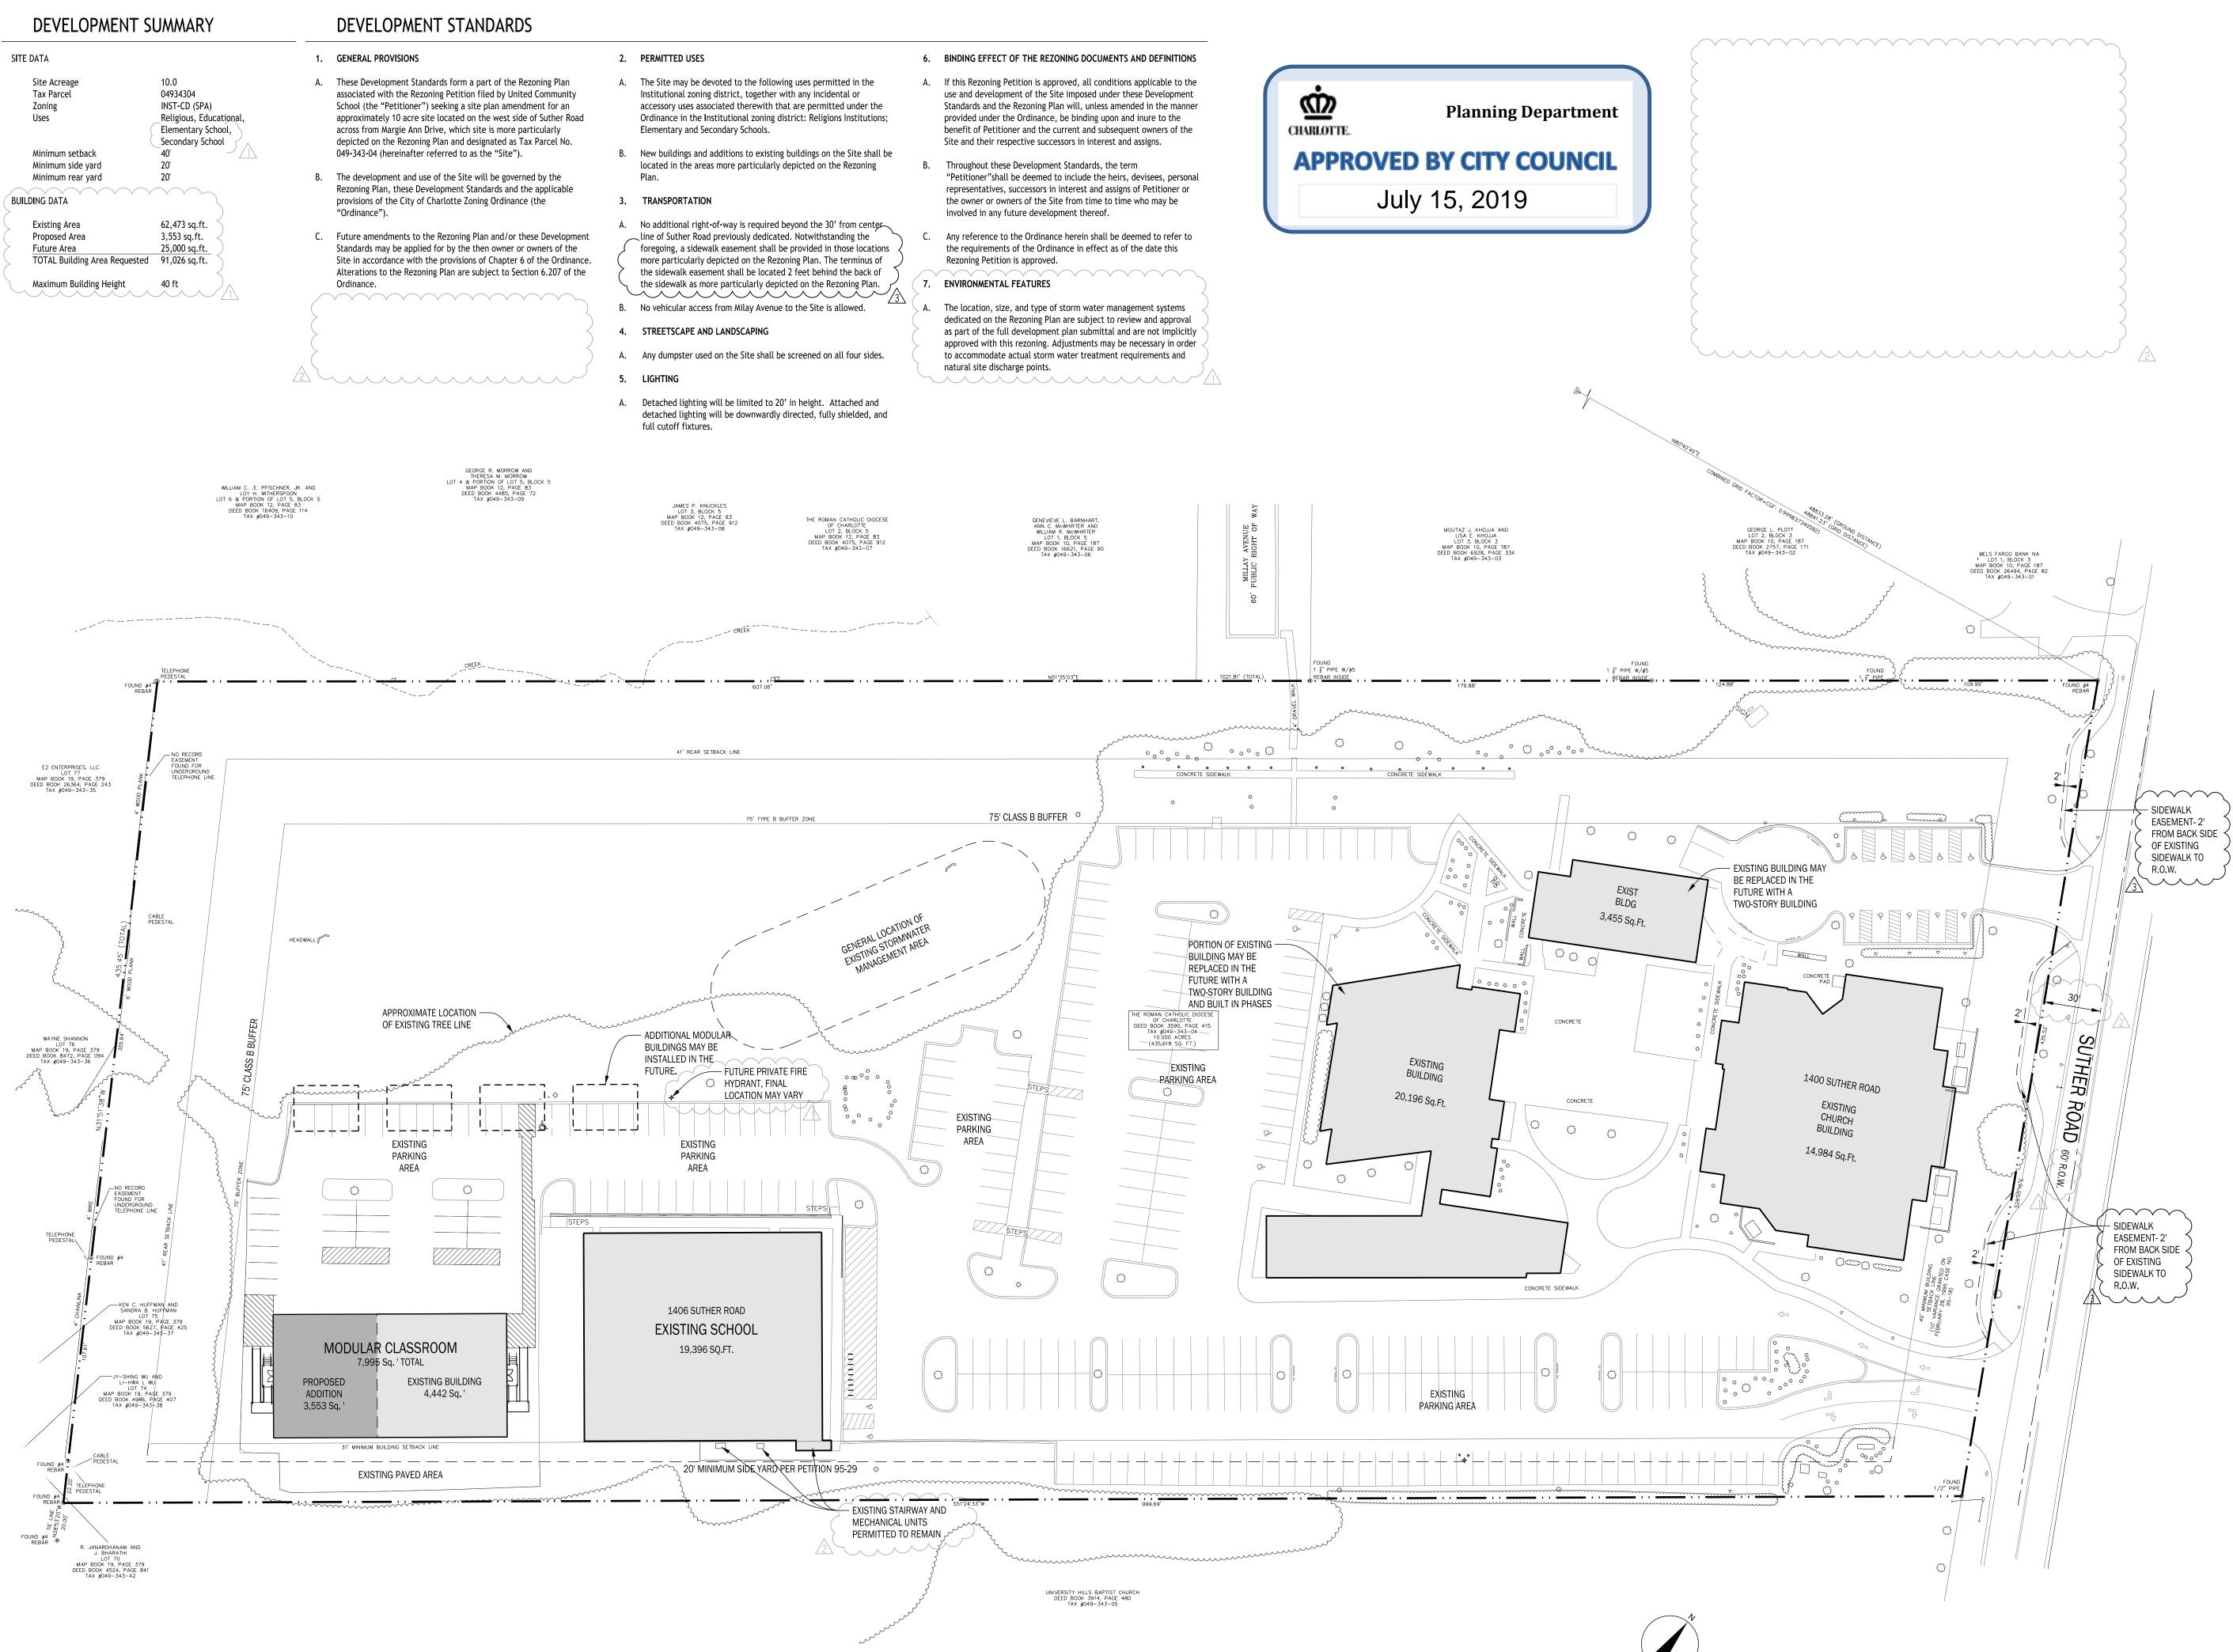

## UNITED COMMUNITY SCHOOL

Modular Classroom Expansion

1406 Suther Road Charlotte, NC 28213

Date 3-21-19 Architect's Project # 1909

DATE

## REVISIONS

NUMBER

↑ SITE PETITION REVISIONS 5-1-10
↑ SITE PETITION REVISIONS 6-24-10
↑ SITE PETITION REVISIONS 7-9-10

This Drawing is the property of Insight Architects and is not to be reproduced in whole or in part. It is to be used for the project and site specifically identified herein and is not to be used on any other project.

SITE PLAN

A101