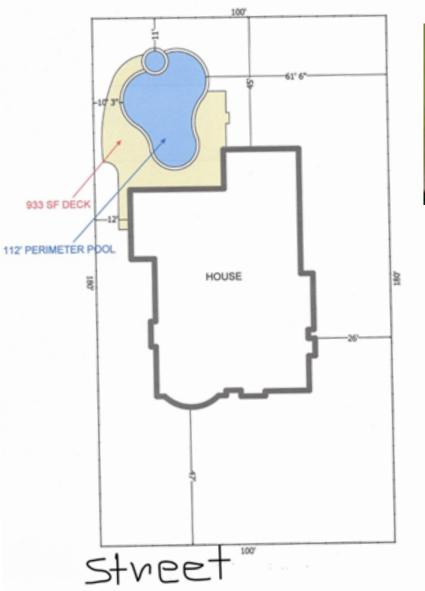

Draw the location of the proposed swimming pool along with the pool apron (i.e. concrete area, decking) around the pool. Provide the dimensions and calculations for each area. Specify pool apron materials. *It is very important that the plot plan reflects the distance of the proposed pool/structure from exterior property lines.* 

| Pool Area       |                                 |  |
|-----------------|---------------------------------|--|
|                 |                                 |  |
| Pool Apron Are  | a                               |  |
| Max Width       |                                 |  |
| Dimensions      |                                 |  |
|                 |                                 |  |
| Max Length      |                                 |  |
| Materials       |                                 |  |
|                 |                                 |  |
|                 |                                 |  |
|                 |                                 |  |
|                 |                                 |  |
| I               |                                 |  |
| INSTRUCTIONS    | 5:                              |  |
| In the space pr | ovided, draw plot               |  |
|                 | and accurately as               |  |
| possible, from  | survey if                       |  |
|                 | rate application                |  |
|                 | equired for each                |  |
| building.       |                                 |  |
| 1. Draw         | street(s) and                   |  |
|                 | of-way(s)                       |  |
|                 | property lines with             |  |
| dimen           |                                 |  |
|                 | proposed and                    |  |
|                 | ng buildings<br>ng any attached |  |
|                 | (es), deck(s),                  |  |
|                 | ey(s), carport(s)               |  |
| or gar          | age(s), etc                     |  |
|                 | distances of                    |  |
|                 | ngs from property               |  |
| lines of struct | or other                        |  |
|                 | ures.<br>all major utility      |  |
|                 | s, when applicable.             |  |
|                 |                                 |  |

## Plot Plan & Pool Apron / Coping Examples

| ALL EXISTING AND PROPOSED BUILDINGS ON LOT ARE SHOWN WITH MEASUREMENTS INDICATED. |       |                        |  |  |  |
|-----------------------------------------------------------------------------------|-------|------------------------|--|--|--|
| Applicant's signature                                                             | Date  | PRINT APPLICANT'S NAME |  |  |  |
| ning Approved By:<br>marks:                                                       | Date: |                        |  |  |  |