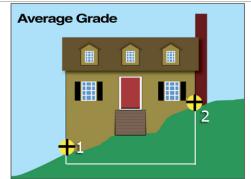

#### CALCULATING THE AVERAGE GRADE

As an option to the above requirement, average height from grade calculations can be determined by the two following methods. If utilizing this option, indicate your calculations in the spaces provided.

Adding the lowest and the highest point and dividing by 2

Adding all points, at five-foot intervals, starting at the corner along the base of the building and dividing the total by the number of points.