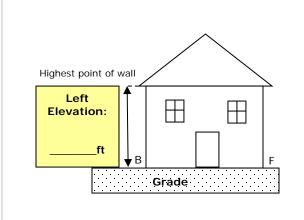

#### **BUILDING ELEVATIONS FROM GRADE**

To determine your building height from grade, submit your measurements in the in the appropriate box's below. Areas in yellow are required information needed to process your permit application.

This measurement is for the:

F - Front

L – Left side

R- Right side

\_\_\_\_\_ f

ft

ROOF TYPE

PLOT PLAN FOR PERMIT APPLICATION