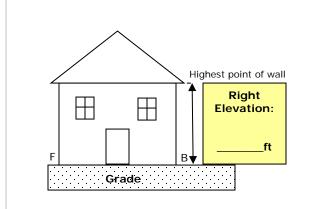

#### **BUILDING ELEVATIONS FROM GRADE**

To determine your building height from grade, submit your measurements in the in the appropriate box's below. Areas in yellow are required information needed to process your permit application.

This measurement is for the:

F - Front

L – Left side

R- Right side

\_\_\_\_\_ f

ft

ROOF TYPE

PLOT PLAN FOR PERMIT APPLICATION