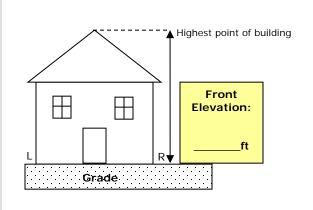

#### **BUILDING ELEVATIONS FROM GRADE**

To determine your building height from grade, submit your measurements in the in the appropriate box's below. Areas in yellow are required information needed to process your permit application.

This measurement is for the:

F - Front

L – Left side

R- Right side

\_\_\_\_\_ f

ft

ROOF TYPE

PLOT PLAN FOR PERMIT APPLICATION