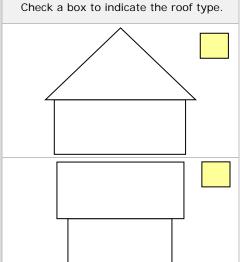

This measurement is for the:

F - Front

L – Left side

R- Right side

\_\_\_\_\_ f

ft

ROOF TYPE

PLOT PLAN FOR PERMIT APPLICATION