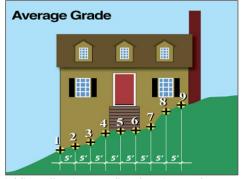

#### **BUILDING ELEVATIONS FROM GRADE**

To determine your building height from grade, submit your measurements in the in the appropriate box's below. Areas in yellow are required information needed to process your permit application.

#### CALCULATING THE AVERAGE GRADE

As an option to the above requirement, average height from grade calculations can be determined by the two following methods. If utilizing this option, indicate your calculations in the spaces provided.

Adding the lowest and the highest point and dividing by 2

Adding all points, at five-foot intervals, starting at the corner along the base of the building and dividing the total by the number of points.