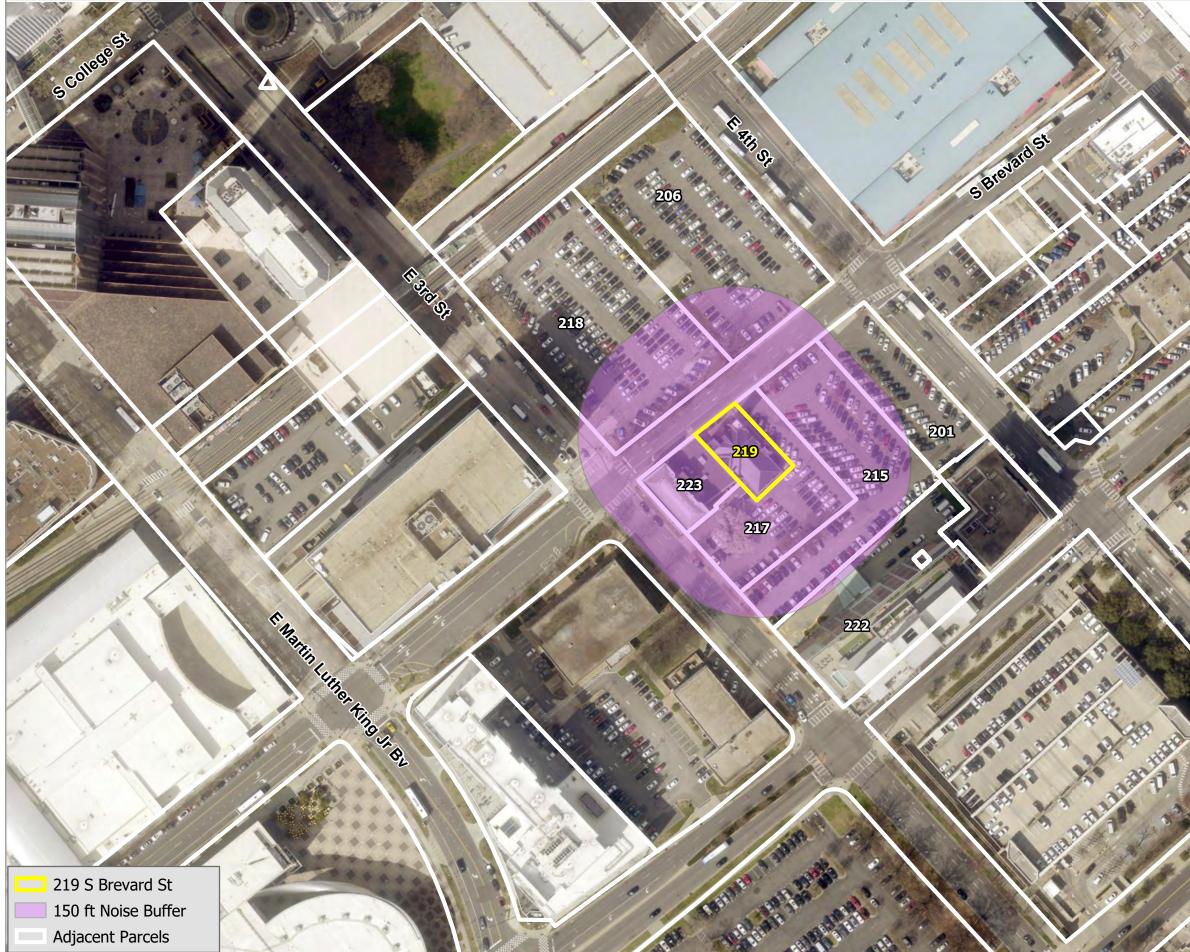

## 150 ft Buffer Around 219 S Brevard St

N Caldwell St

Although every effort has been made to ensure the accuracy of information, errors and conditions originating from physical sources used to develop the corporate database may be reflected in the data supplied. Users of this data must be aware of data conditions nad bear responsibility for the appropriate use of the information with respect to possible errors, original map scale, collection methodology, currency of data, and other conditions specific to certain data. The City of Charlotte makes no warranty, either expressed or implied, as to the accuracy or completeness of and information archived and distributed.

Trade St

SCaldwellSt

Charlotte Department of Transportation October 2, 2019 GIS\Map3 NoiseOrdinanceBuffers, 150ft, Churches, and

SDavidsonSt

0 50 100 US Fee