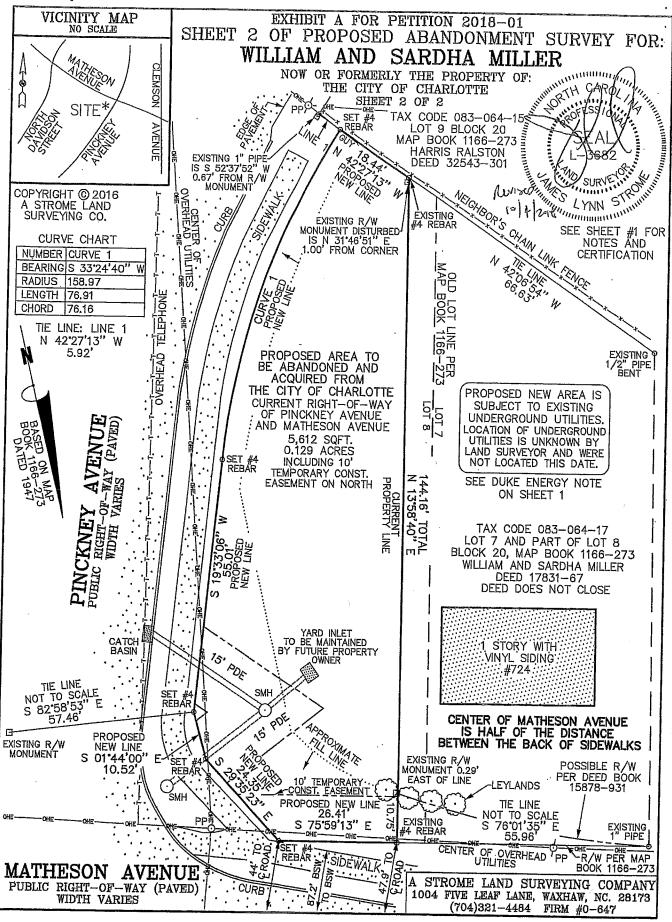

#### EXHIBIT A FOR PETITION 2018-01

#### SHEET 1 OF PROPOSED ABANDONMENT SURVEY FOR:

#### WILLIAM AND SARDHA MILLER

REVISED OCTOBER 4, 2018 ADDED DUKE ENERGY NOTE ADDED NOTE HOW THE @ OF ROAD WAS CALCULATED ADDED STORM DRAINAGE MANHOLE AND 15' PDE. ADDED PETITION 2018-01 ADDED CONST. EASEMENT ADDED DIMENSIONS TO ROAD REVISIONS BASED ON COMMENTS FROM THE CITY OF CHARLOTTE.

REFERENCES 1. DEEDS AND MAPS

SHOWN HEREON. 2. ROAD PLAN FOR

MATHESON AND PICKNEY AVENUE DATED 08/2003.

BY A STROME LAND SURVEYING

3. UNRECORDED SURVEY OF TAX CODE 083-064-17

DATED 9/29/2004.

NOW OR FORMERLY THE PROPERTY OF: THE CITY OF CHARLOTTE

OFF MATHESON AVENUE: PART OF LOT 8, BLOCK 20 OF L.E. YOUNG PROPERTY, MAP 1166-273 CURRENTLY PINCKNEY AVENUE RIGHT-OF-WAY CHARLOTTE TOWNSHIP, MECKLENBURG CO.

CHARLOTTE, NORTH CAROLINA

FEBRUARY 29, 2016 REVISED OCTOBER 4, 2018

#### NOTES:

- 1. THIS PROPERTY IS NOT LOCATED IN A DESIGNATED FLOOD ZONE PER THE MECKLENBURG COUNTY GIS WEB SITE, ALSO SEE FIRM MAP #3710-4554K DATED 02/19/2014.
- 2. AREA DETERMINED BY COORDINATE COMPUTATION.
- 3. CP DENOTES COMPUTED POINT, NO MONUMENT FOUND OR SET.
- 4. UNDERGROUND UTILITIES NOT LOCATED AS OF THIS DATE.
- 5. PROPERTY IS SUBJECT TO ANY SETBACKS, EASEMENTS RIGHT-OF-WAYS AND RESTRICTIONS OF RECORD.
- 6. A FULL TITLE SEARCH WAS NOT PERFORMED BY LAND SURVEYOR.
- 7. NO GRID MONUMENTS APPEAR TO BE WITHIN 2000' OF PROPERTY.
- 8. CURRENT ZONING SETBACKS (R-5) FRONT 20', SIDE 5', REAR 35', SIDE STREET 10'
- DEED FOR THE PROPOSED ABANDONMENT AREA WAS NOT FOUND BY LAND SURVEYOR.

#### DUKE ENERGY NOTE

EASEMENT IN FAVOR OF DUKE ENERGY AND ALL OTHER OWNERS OF EXISTING UNDERGROUND UTILITIES AND TELECOMMUNICATION FACILITIES, UPON, UNDER AND ACROSS THE ENTIRE PROPERTY DESCRIBED ABOVE FOR ACCESS TO AND FOR THE INSTALLATION, MAINTENANCE, REPLACEMENT, AND REPAIR OF GAS MAINS, GAS LINES, CONDUIT, WIRES, AND/OR RELATED EQUIPMENT.

#### **EXHIBIT B**

Beginning at an existing #4 rebar on the Southern right of way of Matheson Avenue said point being the North East corner of the William and Sardha Miller Property, Deed book 17831 page 67, tax code 083-064-17. Thence with the Southern right of way of Matheson Avenue a proposed new line S 75-59-13 E, 26.41' to a set #4 rebar. Thence a proposed new line S 29-35-23 E, 24.35' to a set #4 rebar on the Western right of way of Pinckney Avenue. Thence 3 proposed new lines with Pinckney Avenue,

#1: S 01-44-00 E, 10.52' to a set #4 rebar,

#2: S 19-33-06 W, 55.01' to a set #4 rebar

#3: a curve to the right having a radius of 158.97', length 76.91', chord, S 33-24-40 W, 76.16' to a set #4 rebar

Said set #4 rebar is in the Northern line of lot 9, Block 20, Map Book 1166-273, the Harris Ralston Property Deed Book 32543 page 301, said set #4 rebar being located N 42-27-13 W, 5.92' from a 1" pipe at the North East corner of Lot 9. Thence with the Northern line of lot 9, N 42-27-13 W, 18.44' to an existing #4 rebar. Said point being the South East corner of the William and Sardha Miller Property. Thence with Eastern line of the Miller property, N 13-58-40 E, 144.16' to the point and place of beginning containing 5,612 sqft, 0.129 acres, as shown on a survey by A Strome Land Survey company dated February 29, 2016 Revised October 4, 2018.

The proposed northern line along Matheson Avenue is subject to a 10' temporary construction easement for future improvements of Matheson Avenue.

10/4/2018