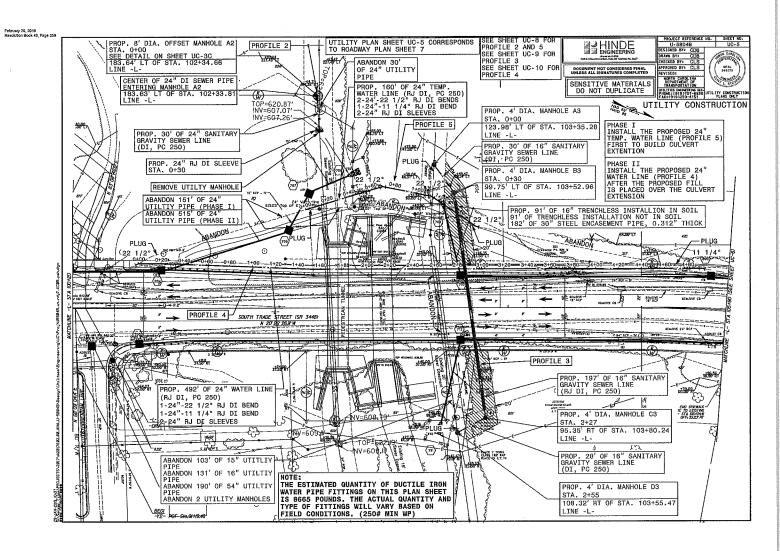

February 25, 2019 Resolution Book 49, Page 357 STATE OF NORTH CAROLINA DIVISION OF HIGHWAYS U-5804B U-5804B UC-1 DOCUMENT NOT CONSIDERED FINAL UNLESS ALL SIGNATURES CONPLETED SENSITIVE MATERIALS DO NOT DUPLICATE UTILITY CONSTRUCTION PLANS MECKLENBURG COUNTY PROJECT: EXHIBIT A LOCATION: SOUTH TRADE STREET (SR 3448) FROM MARQUE PLACE TO CHAPHYN LANE AGREEMENT PLANS TYPE OF WORK: WATER AND SEWER LINE RELOCATIONS VICINITY MAP END TIP PROJECT U-5804B L- Sta. 109+15.00 UC-5/7 8 6 BEGIN TIP PROJECT U-5804B COST BREAKDOWN LEGEND STATE COST CTL WATER WATER AND SEWER OWNERS ON PROJECT GRAPHIC SCALES INDEX OF SHEETS SHEET NO.

UC-1

UC-2

UC-3

UC-3A THRU UC-3C

UC-4 THRU UC-6

UC-7 THRU UC-10 DESCRIPTION TITLE SHEET UTILITY SYMBOLOGY NOTES DETAILS (A) WATER - CHARLOTTE WATER (B) SEWER - CHARLOTTE WATER SBAL 046370 Liberrat No. C-2038 401 Herrison Ceira Bind. Buile 145 Ceny, NC 27513 Ph. (\$15) 455 0001 Chat L. Stevens, P.E. UTILITIES PROJECT MANAGER UTILITY CONSTRUCTION SHEETS PROFILE SHEETS Corey D. Bousquet, P.E. UTILITIES PROJECT ENGINEES