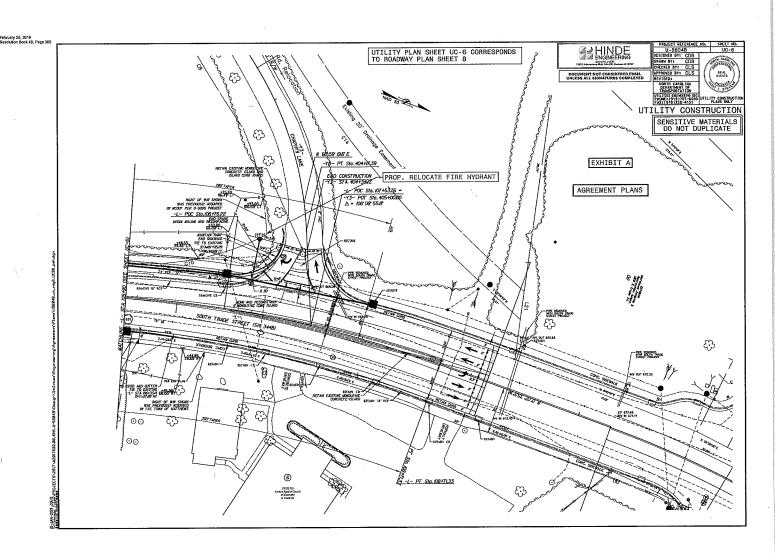

February 25, 2019 Resolution Book 49, Page 357 STATE OF NORTH CAROLINA DIVISION OF HIGHWAYS U-5804B U-5804B UC-1 DOCUMENT NOT CONSIDERED FINAL UNLESS ALL SIGNATURES CONPLETED SENSITIVE MATERIALS DO NOT DUPLICATE UTILITY CONSTRUCTION PLANS MECKLENBURG COUNTY PROJECT: EXHIBIT A LOCATION: SOUTH TRADE STREET (SR 3448) FROM MARQUE PLACE TO CHAPHYN LANE AGREEMENT PLANS TYPE OF WORK: WATER AND SEWER LINE RELOCATIONS VICINITY MAP END TIP PROJECT U-5804B L- Sta. 109+15.00 UC-5/7 8 6 BEGIN TIP PROJECT U-5804B COST BREAKDOWN LEGEND STATE COST CTL WATER WATER AND SEWER OWNERS ON PROJECT GRAPHIC SCALES INDEX OF SHEETS SHEET NO.

UC-1

UC-2

UC-3

UC-3A THRU UC-3C

UC-4 THRU UC-6

UC-7 THRU UC-10 DESCRIPTION TITLE SHEET UTILITY SYMBOLOGY NOTES DETAILS (A) WATER - CHARLOTTE WATER (B) SEWER - CHARLOTTE WATER SBAL 046370 Liberrat No. C-2038 401 Herrison Ceira Bind. Buile 145 Ceny, NC 27513 Ph. (\$15) 455 0001 Chat L. Stevens, P.E. UTILITIES PROJECT MANAGER UTILITY CONSTRUCTION SHEETS PROFILE SHEETS Corey D. Bousquet, P.E. UTILITIES PROJECT ENGINEES