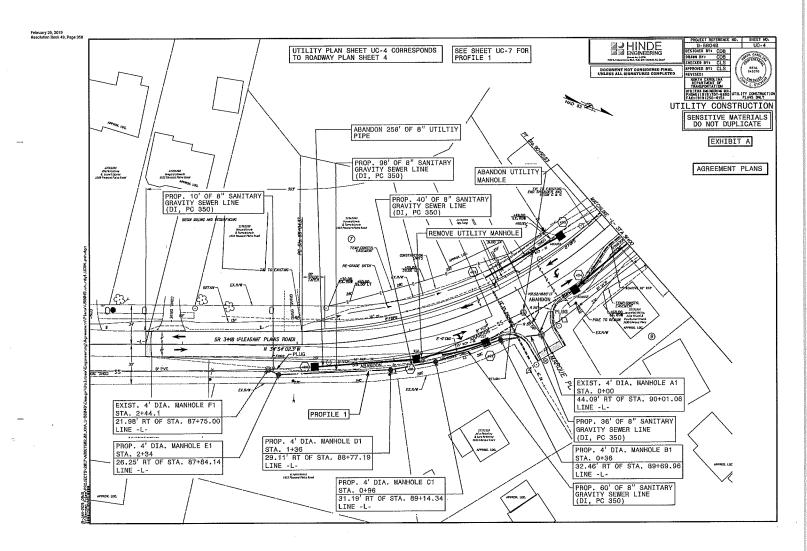

February 25, 2019 Resolution Book 49, Page 357 STATE OF NORTH CAROLINA DIVISION OF HIGHWAYS U-5804B U-5804B UC-1 DOCUMENT NOT CONSIDERED FINAL UNLESS ALL SIGNATURES CONPLETED SENSITIVE MATERIALS DO NOT DUPLICATE UTILITY CONSTRUCTION PLANS MECKLENBURG COUNTY PROJECT: EXHIBIT A LOCATION: SOUTH TRADE STREET (SR 3448) FROM MARQUE PLACE TO CHAPHYN LANE AGREEMENT PLANS TYPE OF WORK: WATER AND SEWER LINE RELOCATIONS VICINITY MAP END TIP PROJECT U-5804B L- Sta. 109+15.00 UC-5/7 8 6 BEGIN TIP PROJECT U-5804B COST BREAKDOWN LEGEND STATE COST CTL WATER WATER AND SEWER OWNERS ON PROJECT GRAPHIC SCALES INDEX OF SHEETS SHEET NO.

UC-1

UC-2

UC-3

UC-3A THRU UC-3C

UC-4 THRU UC-6

UC-7 THRU UC-10 DESCRIPTION TITLE SHEET UTILITY SYMBOLOGY NOTES DETAILS (A) WATER - CHARLOTTE WATER (B) SEWER - CHARLOTTE WATER SBAL 046370 Liberrat No. C-2038 401 Herrison Ceira Bind. Buile 145 Ceny, NC 27513 Ph. (\$15) 455 0001 Chat L. Stevens, P.E. UTILITIES PROJECT MANAGER UTILITY CONSTRUCTION SHEETS PROFILE SHEETS Corey D. Bousquet, P.E. UTILITIES PROJECT ENGINEES