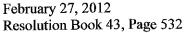

# Legal Description Portion of East Independence Boulevard

BEING all that certain tract or parcel of land located within the City of Charlotte, Mecklenburg County, North Carolina, and being known as a portion of East Independence Boulevard (U.S. Highway 74), which is now known as "Independence Expressway," as shown on State Highway Map Book 2 Page 736 of Mecklenburg County Registry, said tract or parcel of land being a remnant of the former location of East Independence Boulevard which is now outside the developed limits of the said Independence Expressway, and being more particularly described as follows:

BEGINNING at an existing iron pin located at the northerly terminus of the intersection curve connecting the northerly right-of-way margin of the said East Independence Boulevard with the easterly right-of-way margin of Pecan Avenue, said right-of-way having a width that varies from 50-feet as shown in Map Book 230, Page 248 of the Mecklenburg County Registry, said existing iron pin being also located South 21-37-03 West 51.32 feet from an existing iron pin located at the intersection of the easterly right-of-way margin of the said Pecan Avenue with the southerly right-of-way margin of Commonwealth Avenue, said right-of-way having a width of 80-feet as shown on Map Book 230, Page 248 and in Deed Book 1566, Page 540 of the Mecklenburg County Registry, said existing iron pin beginning point being also located 30.5-feet southeasterly of and normal to the existing centerline of the said Pecan Avenue, and running thence from said POINT AND PLACE OF BEGINNING along the existing northerly margin of the aforesaid old East Independence Boulevard the following four (4) calls: (1) following the arc of a circular curve to the left having a radius of 20.00 feet and an arc length of 35.92 feet (chord bearing South 29-31-46 East 31.28 feet) to an existing iron pin, (2) South 80-50-12 East 27.05 feet to a new pk nail, (3) following the arc of a circular curve to the right having a radius of 520.36 feet and an arc length of 149.39 feet (chord bearing South 72-32-08 East 148.88 feet) to an existing iron pin and (4) South 64-14-17 East 27.99 feet to an existing pk nail; thence a new line South 00-43-00 East 43.63 feet to a new iron pin; thence along the new northerly right-of-way limit of the Independence Expressway (U.S. Highway 74) North 87-05-10 West 255.07 feet to a new iron pin; thence along the easterly right-of-way margin of the aforesaid Pecan Avenue North 20-38-45 East 127.20 feet to the point and place of BEGINNING, containing 18,890 square feet as shown on a survey prepared by Andrew G. Zoutewelle on October 30, 2007.