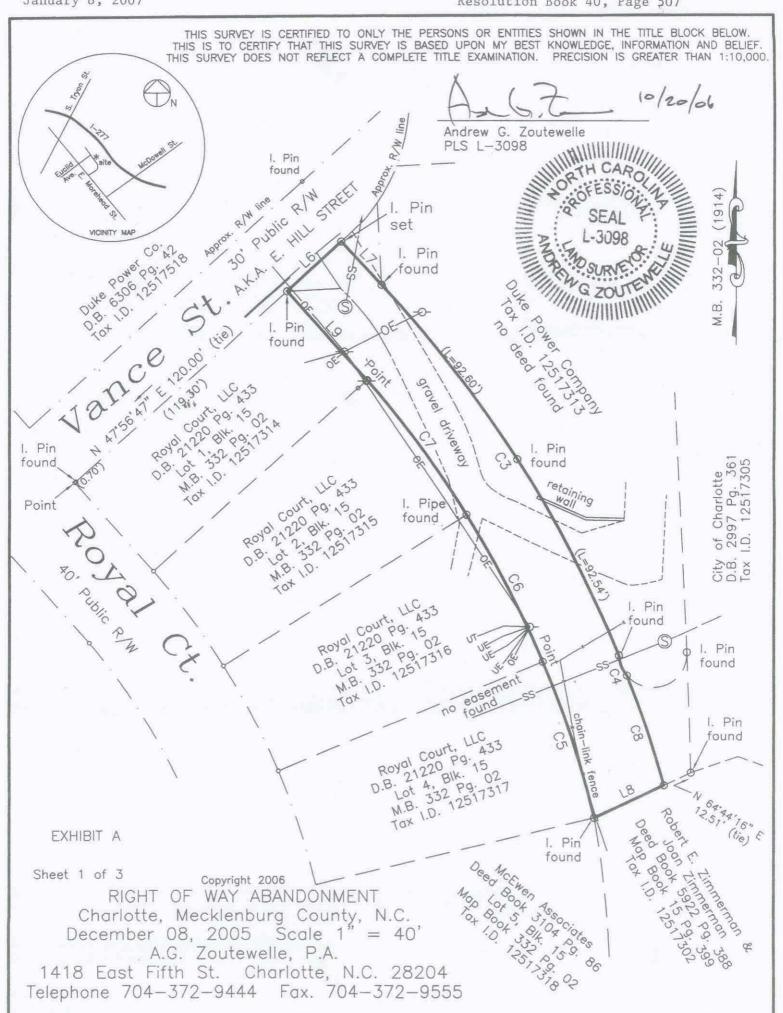

RESOLUTION CLOSING A PORTION OF AN UNNAMED RIGHT-OF-WAY RUNNING OFF OF VANCE STREET IN THE CITY OF CHARLOTTE, MECKLENBURG COUNTY, NORTH CAROLINA

WHEREAS, pursuant to the provisions of Chapter 160A-299 of the General Statutes of North Carolina, the City Council has caused to be published a Resolution of Intent to close a portion of an unnamed right-of-way running off of Vance Street which calls for a public hearing on the question and:

WHEREAS, the petitioner has caused a copy of the Resolution of Intent to close a portion of an unnamed right-of-way running off of Vance Street to be sent by registered or certified mail to all owners of property adjoining the said street and prominently posted a notice of the closing and public hearing in at least 2 places along said street or alley, all as required by G.S. 160A-299; and

WHEREAS, the petitioner and abutting property owner have agreed to a distribution of right-of-way as shown in Exhibit "C" attached hereto and made part hereof.

WHEREAS, the public hearing was held on the 8<sup>th</sup> day of January, 2007 and City Council determined that the closing of a portion of an unnamed right-of-way running off of Vance Street is not contrary to the public interest, and that no individual, firm or corporation owning property in the vicinity thereof will be deprived of reasonable means of ingress and egress to his or its property.

NOW, THEREFORE, BE IT RESOLVED by the City Council of the City of Charlotte, North Carolina at its regularly assembled meeting of January 8, 2007, that the Council hereby orders the closing of a portion of an unnamed right-of-way running off of Vance Street in the City of Charlotte Mecklenburg County, North Carolina as shown in the map marked "Exhibit A", and is more particularly described by metes and bounds in document marked "Exhibit B", both of which are attached hereto and made a part hereof.

BE IT FURTHER RESOLVED that a certified copy of this Resolution be filed in the Office of the Register of Deeds for Mecklenburg County, North Carolina.

### PROPERTY DESCRIPTION

A tract or parcel of land lying and being in the City of Charlotte, Mecklenburg County, North Carolina, more particularly described as follows;

COMMENCING at a computed point at the intersection of the northeasterly right of way margin of Royal Court (40' public R/W) and the southeasterly right of way margin of Vance Street, also known as East Hill Street (30' public R/W), said intersection point being South 47 degrees 56 minutes 47 seconds West 0.70 feet from an iron pin found; thence along a tie line with the southeasterly right of way margin of Vance Street and the westerly line of Lot 1, Block 15, Map Book 332 Page 02, North 47 degrees 56 minutes 47 seconds East, passing an iron pin found at 0.70 feet, a total distance of 120.00 feet to an iron pin found at the northernmost corner of said Lot 1, the TRUE POINT AND PLACE OF BEGINNING; thence from said BEGINNING point North 47 degrees 14 minutes 27 seconds East 30.63 feet to an iron pin set, thence South 42 degrees 45 minutes 33 seconds East 24.71 feet to an iron pin found in the line of Duke Power Company Property, known as Mecklenburg County Tax Parcel Identification Number 12517313; thence with the Duke Power Company Property the following two (2) courses and distances: (1) along the arc of a circular curve to the right having a radius of 519.12 feet an arc distance of 185.14 feet (Chord South 32 degrees 32 minutes 33 seconds East 184.16 feet) to an iron pin found and (2) along the arc of a non-tangent circular curve to the left having a radius of 14.31 feet an arc length of 9.25 feet (Chord South 21 degrees 49 minutes 27 seconds East 9.09 feet) to a point; thence along the arc of a circular curve to the right having a radius of 519.12 feet, an arc length of 48.73 feet (Chord South 18 degrees 38 minutes 01 seconds East 48.71 feet) to a point; thence South 64 degrees 44 minutes 16 seconds West 32.24 feet to an iron pin found, the southeastern corner of 705 Royal Court, LLC property as described in Deed Book 19894 Page 624; thence with the 705 Royal Court; LLC property as described in Deed Book 19894 Page 624 and Book 19368 Page 99 the following four (4) courses and distances: (1) along the arc of a circular curve to the left having a radius of 431.45 feet, an arc length of 69.11 feet (Chord North 18 degrees 16 minutes 17 seconds West 69.04 feet) to a point; (2) along the arc of a circular curve to the left having a radius of 431.45 feet, an arc length of 69.27 feet (Chord North 27 degrees 27 minutes 37 seconds West 69.20 feet) to an iron pipe found; (3) along the arc of a circular curve to the left having a radius of 431.45 feet, an arc length of 70.19 feet (Chord North 35 degrees 57 minutes 35 seconds West 70.11 feet) to a point, and (4) North 41 degrees 53 minutes 02 seconds West 50.00 feet to an iron pin found, the point and place of BEGINNING, containing 8,055 square feet, more or less.

### NOTES

- 1.) Vance Street is shown on plat recorded in Map Book 332 Page 02.
- 2.) Utilities shown hereon have been located based on CMUD Customer Service maps, markings provided by the North Carolina One-Call Utility Locating Service and field observations of surface structures. Additional utilities may exist. Contractors should contact the North Carolina Utility Locating Service at 1-800-632-4949 before any digging or excavation is begun.
- 3.) Easement in favor of BellSouth Telecommunications, Inc., Duke Power Company, and all other owners of existing underground telecommunication facilities, upon, under, and across the entire property described above for access to and for the installation, maintenance, replacement, and repair of conduit, cable, wires, and related equipment.