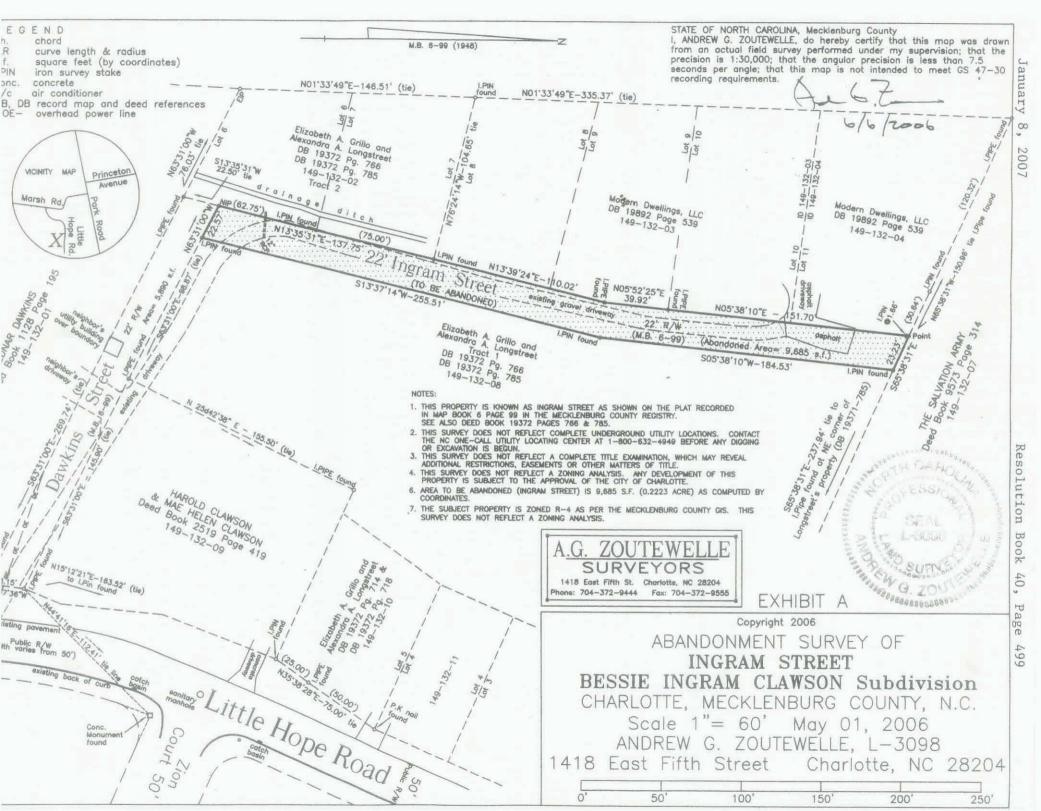

WITNESS my hand and the corporate seal of the City of Charlotte, North Carolina, this the 10th day of January, 2007.

RESOLUTION CLOSING INGRAM STREET LOCATED OFF OF DAWKINS STREET IN THE CITY OF CHARLOTTE, MECKLENBURG COUNTY, NORTH CAROLINA

WHEREAS, pursuant to the provisions of Chapter 160A-299 of the General Statutes of North Carolina, the City Council has caused to be published a Resolution of Intent to close Ingram Street located off of Dawkins Street which calls for a public hearing on the question and:

WHEREAS, the petitioner has caused a copy of the Resolution of Intent to close Ingram Street located off of Dawkins Street to be sent by registered or certified mail to all owners of property adjoining the said street and prominently posted a notice of the closing and public hearing in at least 2 places along said street or alley, all as required by G.S. 160A-299; and

WHEREAS, the public hearing was held on the 8<sup>th</sup> day of January, 2007 and City Council determined that the closing of Ingram Street located off of Dawkins Street is not contrary to the public interest, and that no individual, firm or corporation owning property in the vicinity thereof will be deprived of reasonable means of ingress and egress to his or its property.

NOW, THEREFORE, BE IT RESOLVED by the City Council of the City of Charlotte, North Carolina at its regularly assembled meeting of January 8, 2007, that the Council hereby orders the closing of Ingram Street located off of Dawkins Street in the City of Charlotte Mecklenburg County, North Carolina as shown in the map marked "Exhibit A", and is more particularly described by metes and bounds in document marked "Exhibit B", both of which are attached hereto and made a part hereof.

BE IT FURTHER RESOLVED that a certified copy of this Resolution be filed in the Office of the Register of Deeds for Mecklenburg County, North Carolina.

### Exhibit B Legal Description Ingram Street

BEING all that certain tract or parcel of land located within the City of Charlotte, Mecklenburg County, North Carolina, and being that certain dead-end street known as Ingram Street and being located off Little Hope Road and Dawkins Street and being more particularly described as follows:

BEGINNING at an existing iron pin located at the intersection of the northerly right-ofway margin of Dawkins Street, said right-of-way having a width of 22 feet as shown on Map Book 6 Page 99 of the Mecklenburg County Registry, and the easterly right-of-way margin of Ingram Street, said right-of-way having a width of 22 feet as shown on the said Map Book 6 Page 99 of the Mecklenburg County Registry, said iron pin being also located North 63-31-00 West 244.77 feet from an existing iron pipe located at the intersection of the westerly right-of-way margin of Little Hope Road, said right-of-way having a width that varies from 50 feet, and the northerly right-of-way margin of the aforesaid Dawkins Street, and running thence from said point and place of BEGINNING along the northerly margin of the said Dawkins Street and crossing the aforesaid Ingram Street North 63-31-00 West 22.57 feet to a new iron pin; thence along the westerly rightof-way margin of the said Ingram Street the following four (4) calls: (1) North 13-35-31 East (passing an existing iron pin at 62.75 feet) a total distance of 137.75 feet to an existing iron pin, (2) North 13-39-24 East 110.02 feet to an existing iron pipe, (3) North 05-52-25 East 39.92 feet to an existing iron pipe and (4) North 05-38-10 East (passing an existing iron pin at 150.04 feet) a total distance of 151.70 feet to a point; thence along the terminus of the said Ingram Street South 65-38-31 East 23.23 feet to an existing iron pin; thence along the easterly right-of-way margin of the said Ingram Street the following two (2) calls: (1) South 05-38-10 West 184.53 feet to an existing iron pin and (2) South 13-37-14 West 255.51 feet to the point and place of BEGINNING, containing 0.2223 acre as shown on a survey prepared by Andrew G. Zoutewelle dated May 1, 2006. RESOLUTION CLOSING SAVINGS PLACE LOCATED OFF OF FAIRVIEW ROAD IN THE CITY OF CHARLOTTE, MECKLENBURG COUNTY, NORTH CAROLINA