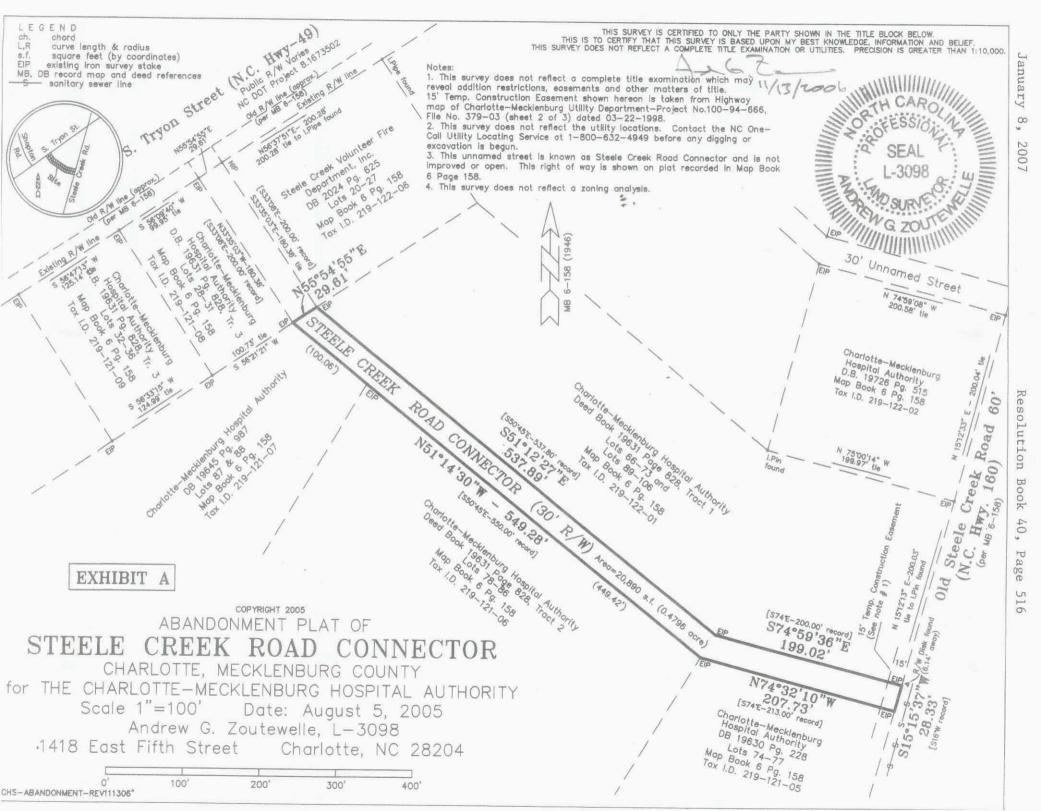

ed by metes and bounds in document marked "Exhibit B", both of which are attached hereto and made a part hereof.

BE IT FURTHER RESOLVED that a certified copy of this Resolution be filed in the Office of the Register of Deeds for Mecklenburg County, North Carolina.

### CERTIFICATION

I, Brenda R. Freeze, City Clerk of the City of Charlotte, North Carolina, DO HEREBY CERTIFY that the foregoing is a true and exact copy of a Resolution adopted by the City Council of the City of Charlotte, North Carolina, in regular session convened on the 8th day of January, 2007, the reference having been made in Minute Book 124, and recorded in full in Resolution Book 40, Pages (515-517).

WITNESS my hand and the corporate seal of the City of Charlotte, North Carolina, this the 10th day of January, 2007.



# Exhibit B Legal Description Steele Creek Road Connector

BEING all that certain tract or parcel of land located within the City of Charlotte, Mecklenburg County, North Carolina and being known as an unnamed 30-foot street, also known as Steele Creek Road Connector, as shown on that plat of N.A. Trexler Subdivision as recorded in Map Book 6 Page 158, and being more particularly described as follows:

COMMENCING at a new iron pin located on the southeasterly margin of the right of way of South Tryon Street (N.C. Highway 49), said right of way having a variable width and being shown on N.C. Department of Transportation plans for Project 8.1673502 (construction project reference number U-2512A, Sheet 30), said iron being also located at the westerly corner of Lot 27 of the aforesaid plat r