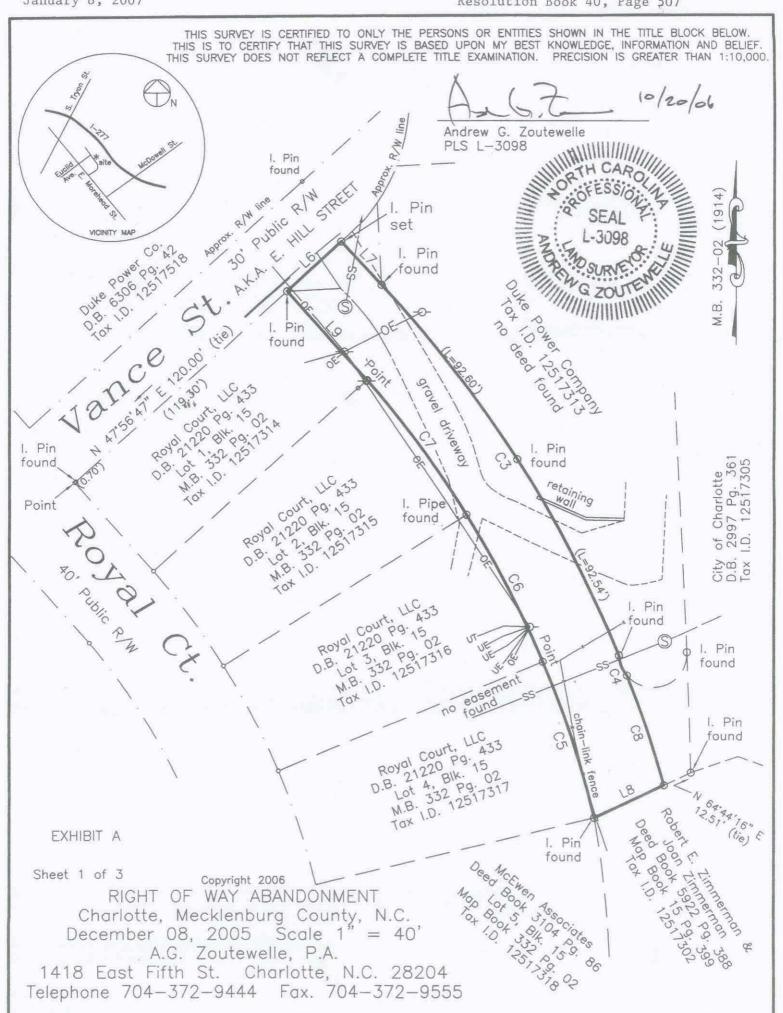

RESOLUTION CLOSING A PORTION OF AN UNNAMED RIGHT-OF-WAY RUNNING OFF OF VANCE STREET IN THE CITY OF CHARLOTTE, MECKLENBURG COUNTY, NORTH CAROLINA

WHEREAS, pursuant to the provisions of Chapter 160A-299 of the General Statutes of North Carolina, the City Council has caused to be published a Resolution of Intent to close a portion of an unnamed right-of-way running off of Vance Street which calls for a public hearing on the question and:

WHEREAS, the petitioner has caused a copy of the Resolution of Intent to close a portion of an unnamed right-of-way running off of Vance Street to be sent by registered or certified mail to all owners of property adjoining the said street and prominently posted a notice of the closing and public hearing in at least 2 places along said street or alley, all as required by G.S. 160A-299; and

WHEREAS, the petitioner and abutting property owner have agreed to a distribution of right-of-way as shown in Exhibit "C" attached hereto and made part hereof.

WHEREAS, the public hearing was held on the 8<sup>th</sup> day of January, 2007 and City Council determined that the closing of a portion of an unnamed right-of-way running off of Vance Street is not contrary to the public interest, and that no individual, firm or corporation owning property in the vicinity thereof will be deprived of reasonable means of ingress and egress to his or its property.

NOW, THEREFORE, BE IT RESOLVED by the City Council of the City of Charlotte, North Carolina at its regularly assembled meeting of January 8, 2007, that the Council hereby orders the closing of a portion of an unnamed right-of-way running off of Vance Street in the City of Charlotte Mecklenburg County, North Carolina as shown in the map marked "Exhibit A", and is more particularly described by metes and bounds in document marked "Exhibit B", both of which are attached hereto and made a part hereof.

### PROPERTY DESCRIPTION

A tract or parcel of land lying and being in the City of Charlotte, Mecklenburg County, North Carolina, more particularly described as follows;

COMMENCING at a computed point at the intersection of the northeasterly right of way margin of Royal Court (40' public R/W) and the southeasterly right of way margin of Vance Street, also known as East Hill Street (30' public R/W), said intersection point being South 47 degrees 56 minutes 47 seconds West 0.70 feet from an iron pin found; thence along a tie line with the southeasterly right of way margin of Vance Street and the westerly line of Lot 1, Block 15, Map Book 332 Page 02, North 47 degrees 56 minutes 47 seconds East, passing an iron pin found at 0.70 feet, a total distance of 120.00 feet to an iron pin found at the northernmost corner of said Lot 1, the TRUE POINT AND PLACE OF BEGINNING; thence from said BEGINNING point North 47 degrees 14 minutes 27 seconds East 30.63 feet to an iron pin set, thence South 42 degrees 45 minutes 33 seconds East 24.71 feet to an iron pin found in the line of Duke Power Company Property, known as Mecklenburg County Tax Parcel Identification Number 12517313; thence with the Duke Power Company Property the following two (2) courses and distances: (1) along the arc of a circular curve to the right having a radius of 519.12 feet an arc distance of 185.14 feet (Chord South 32 degrees 32 minutes 33 seconds East 184.16 feet) to an iron pin found and (2) along the arc of a non-tangent circular curve to the left having a radius of 14.31 feet an arc length of 9.25 feet (Chord South 21 degrees 49 minutes 27 seconds East 9.09 feet) to a point; thence along the arc of a circular curve to the right having a radius of 519.12 feet, an arc length of 48.73 feet (Chord South 18 degrees 38 minutes 01 seconds East 48.71 feet) to a point; thence South 64 degrees 44 minutes 16 seconds West 32.24 feet to an iron pin found, the southeastern corner of 705 Royal Court, LLC property as described in Deed Book 19894 Page 624; thence with the 705 Royal Court; LLC property as described in Deed Book 19894 Page 624 and Book 19368 Page 99 the following four (4) courses and distances: (1) along the arc of a circular curve to the left having a radius of 431.45 feet, an arc length of 69.11 feet (Chord North 18 degrees 16 minutes 17 seconds West 69.04 feet) to a point; (2) along the arc of a circular curve to the left having a radius of 431.45 feet, an arc length of 69.27 feet (Chord North 27 degrees 27 minutes 37 seconds West 69.20 feet) to an iron pipe found; (3) along the arc of a circular curve to the left having a radius of 431.45 feet, an arc length of 70.19 feet (Chord North 35 degrees 57 minutes 35 seconds West 70.11 feet) to a point, and (4) North 41 degrees 53 minutes 02 seconds West 50.00 feet to an iron pin found, the point and place of BEGINNING, containing 8,055 square feet, more or less.

EXHIBIT B

Sheet 2 of 3

Copyright 2006
RIGHT OF WAY ABANDONMENT
Charlotte, Mecklenburg County, N.C.
December 08, 2005 Scale 1" = 40'
A.G. Zoutewelle, P.A.

18 Fast Fifth St. Charlotte N.C. 282

1418 East Fifth St. Charlotte, N.C. 28204 Telephone 704-372-9444 Fax. 704-372-9555

### NOTES

- 1.) Vance Street is shown on plat recorded in Map Book 332 Page 02.
- 2.) Utilities shown hereon have been located based on CMUD Customer Service maps, markings provided by the North Carolina One-Call Utility Locating Service and field observations of surface structures. Additional utilities may exist. Contractors should contact the North Carolina Utility Locating Service at 1-800-632-4949 before any digging or excavation is begun.
- 3.) Easement in favor of BellSouth Telecommunications, Inc., Duke Power Company, and all other owners of existing underground telecommunication facilities, upon, under, and across the entire property described above for access to and for the installation, maintenance, replacement, and repair of conduit, cable, wires, and related equipment.

480

|        |        | CURVE      | TABLE           |              |
|--------|--------|------------|-----------------|--------------|
| NUMBER | RADIUS | ARC LENGTH | CHORD DIRECTION | CHORD LENGTH |
| С3     | 519.12 | 185.14     | S 32°32'33" E   | 184.16       |
| C4     | 14.31  | 9.25'      | S 21°49'27" E   | 9.09'        |
| C5     | 431.45 | 69.11'     | N 18*16'17", W  | 69.04'       |
| C6     | 431.45 | 69.27      | N 27°27'37" W   | 69.20        |
| C7     | 431.45 | 70.19      | N 35*57'35" W   | 70.11        |
| C8     | 519.12 | 48.73      | S 18*38'01" E   | 48.71        |

|        | LINE TABLE    |          |
|--------|---------------|----------|
| NUMBER | DIRECTION     | DISTANCE |
| L6     | N 47*14'27" E | 30.63    |
| L7     | S 42°45'33" E | 24.71    |
| L8     | S 64°44'16" W | 32.24'   |
| L9     | N 41°53'02" W | 50.00'   |

#### IFGFND

|                                                                                                                                                                                                                                                                                                                                                                                                                                                                                                                                                                                                                                                                                                                                                                                                                                                                                                                                                                                                                                                                                                                                                                                                                                                                                                                                                                                                                                                                                                                                                                                                                                                                                                                                                                                                                                                                                                                                                                                                                                                                                                                                | L L O L 11 D                                                                                           |
|--------------------------------------------------------------------------------------------------------------------------------------------------------------------------------------------------------------------------------------------------------------------------------------------------------------------------------------------------------------------------------------------------------------------------------------------------------------------------------------------------------------------------------------------------------------------------------------------------------------------------------------------------------------------------------------------------------------------------------------------------------------------------------------------------------------------------------------------------------------------------------------------------------------------------------------------------------------------------------------------------------------------------------------------------------------------------------------------------------------------------------------------------------------------------------------------------------------------------------------------------------------------------------------------------------------------------------------------------------------------------------------------------------------------------------------------------------------------------------------------------------------------------------------------------------------------------------------------------------------------------------------------------------------------------------------------------------------------------------------------------------------------------------------------------------------------------------------------------------------------------------------------------------------------------------------------------------------------------------------------------------------------------------------------------------------------------------------------------------------------------------|--------------------------------------------------------------------------------------------------------|
| ch.                                                                                                                                                                                                                                                                                                                                                                                                                                                                                                                                                                                                                                                                                                                                                                                                                                                                                                                                                                                                                                                                                                                                                                                                                                                                                                                                                                                                                                                                                                                                                                                                                                                                                                                                                                                                                                                                                                                                                                                                                                                                                                                            | chord                                                                                                  |
| L,R                                                                                                                                                                                                                                                                                                                                                                                                                                                                                                                                                                                                                                                                                                                                                                                                                                                                                                                                                                                                                                                                                                                                                                                                                                                                                                                                                                                                                                                                                                                                                                                                                                                                                                                                                                                                                                                                                                                                                                                                                                                                                                                            | curve length & radius                                                                                  |
| s.f.                                                                                                                                                                                                                                                                                                                                                                                                                                                                                                                                                                                                                                                                                                                                                                                                                                                                                                                                                                                                                                                                                                                                                                                                                                                                                                                                                                                                                                                                                                                                                                                                                                                                                                                                                                                                                                                                                                                                                                                                                                                                                                                           | square feet (by coordinates)                                                                           |
|                                                                                                                                                                                                                                                                                                                                                                                                                                                                                                                                                                                                                                                                                                                                                                                                                                                                                                                                                                                                                                                                                                                                                                                                                                                                                                                                                                                                                                                                                                                                                                                                                                                                                                                                                                                                                                                                                                                                                                                                                                                                                                                                | iron survey stake                                                                                      |
| The state of the s | concrete<br>air conditioner                                                                            |
| (S)<br>-SS-                                                                                                                                                                                                                                                                                                                                                                                                                                                                                                                                                                                                                                                                                                                                                                                                                                                                                                                                                                                                                                                                                                                                                                                                                                                                                                                                                                                                                                                                                                                                                                                                                                                                                                                                                                                                                                                                                                                                                                                                                                                                                                                    | B record map and deed references<br>sanitary sewer manhole<br>sanitary sewer line<br>overhead electric |

EXHIBIT A

Sheet 3 OF 3

Copyright 2006 RIGHT OF WAY ABANDONMENT Charlotte, Mecklenburg County, N.C. December 08, 2005 Scale 1" = 40'

1418 East Fifth St. Charlotte, N.C. 28204

A.G. Zoutewelle, P.A. Telephone 704-372-9444 Fax. 704-372-9555