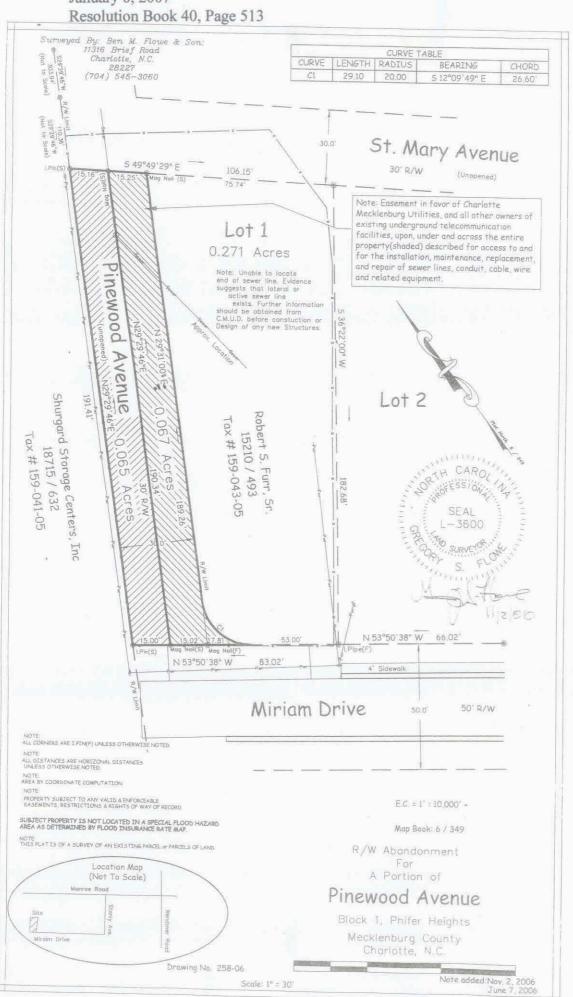

unds in document marked "Exhibit B", both of which are attached hereto and made a part hereof.

BE IT FURTHER RESOLVED that a certified copy of this Resolution be filed in the Office of the Register of Deeds for Mecklenburg County, North Carolina.

#### CERTIFICATION

I, Brenda R. Freeze, City Clerk of the City of Charlotte, North Carolina, DO HEREBY CERTIFY that the foregoing is a true and exact copy of a Resolution adopted by the City Council of the City of Charlotte, North Carolina, in regular session convened on the 8th day of January, 2007, the reference having been made in Minute Book 124, and recorded in full in Resolution Book 40, Pages (512-514).

WITNESS my hand and the corporate seal of the City of Charlotte, North Carolina, this the 10th day of January, 2007.

January 8, 2007



# **EXHIBIT** "B"

# Pinewood Avenue R/W Abandonment Description

Being the western half of the unopened 60' R/W of Pinewood Avenue, Beginning at the intersection of the Northerly line of Lot 1, of Phifer Heights (Map Book: 6 / 349) and the Westerly edge of R/W of Pinewood Avenue at an I.Pin(S), thence in an easterly direction S 49-49-29 E – 15.16' to an I.Pin(S) in the centerline of Pinewood Avenue, thence with the centerline of said R/W S 29-29-46 W – 190.34' to a Mag Nail(S) in the northern R/W of Miriam Drive; thence N 53-50-38 W – 15.00' to an I.Pin(S); thence to the Point of beginning N 29-29-46 – 191.41' containing 0.065 Acres.

Being the eastern half of the unopened 60' R/W of Pinewood Avenue, Beginning at the northwest corner of Lot 1, Phifer Heights (Map Book: 6 / 349) and the