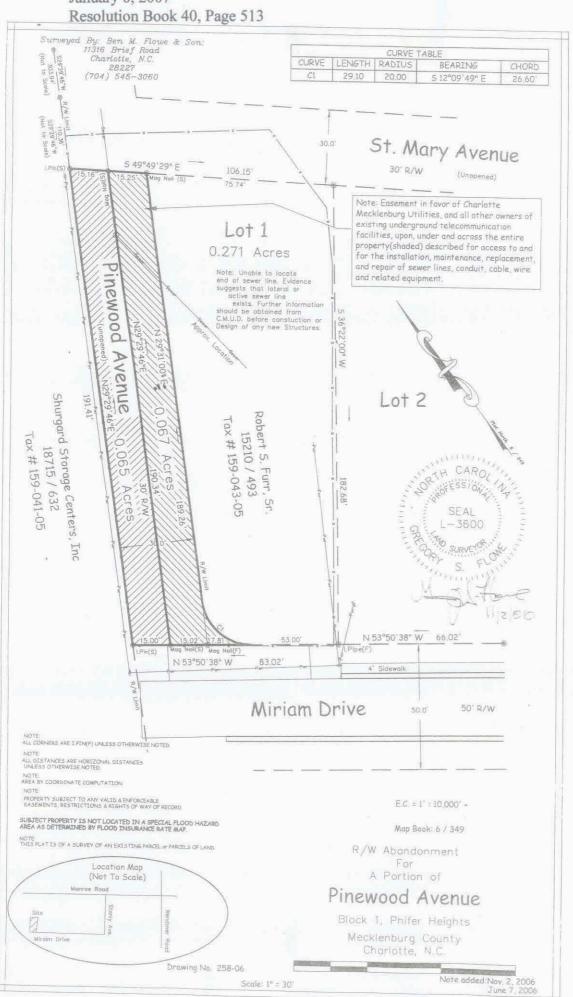

RESOLUTION CLOSING A PORTION OF AN UNNAMED RIGHT-OF-WAY RUNNING OFF OF VANCE STREET IN THE CITY OF CHARLOTTE, MECKLENBURG COUNTY, NORTH CAROLINA

WHEREAS, pursuant to the provisions of Chapter 160A-299 of the General Statutes of North Carolina, the City Council has caused to be published a Resolution of Intent to close a portion of an unnamed right-of-way running off of Vance Street which calls for a public hearing on the question and:

WHEREAS, the petitioner has caused a copy of the Resolution of Intent to close a portion of an unnamed right-of-way running off of Vance Street to be sent by registered or certified mail to all owners of property adjoining the said street and prominently posted a notice of the closing and public hearing in at least 2 places along said street or alley, all as required by G.S. 160A-299; and

WHEREAS, the petitioner and abutting property owner have agreed to a distribution of right-of-way as shown in Exhibit "C" attached hereto and made part hereof.

WHEREAS, the public hearing was held on the 8<sup>th</sup> day of January, 2007 and City Council determined that the closing of a portion of an unnamed right-of-way running off of Vance Street is not contrary to the public interest, and that no individual, firm or corporation owning property in the vicinity thereof will be deprived of reasonable means of ingress and egress to his or its property.

NOW, THEREFORE, BE IT RESOLVED by the City Council of the City of Charlotte, North Carolina at its regularly assembled meeting of January 8, 2007, that the Council hereby orders the closing of a portion of an unnamed right-of-way running off of Vance Street in the City of Charlotte Mecklenburg County, North Carolina as shown in the map marked "Exhibit A", and is more particularly described by metes and bounds in document marked "Exhibit B", both of which are attached hereto and made a part hereof.

BE IT FURTHER RESOLVED that a certified copy of this Resolution be filed in the Office of the Register of Deeds for Mecklenburg County, North Carolina.

### PROPERTY DESCRIPTION

A tract or parcel of land lying and being in the City of Charlotte, Mecklenburg County, North Carolina, more particularly described as follows;

COMMENCING at a computed point at the intersection of the northeasterly right of way margin of Royal Court (40' public R/W) and the southeasterly right of way margin of Vance Street, also known as East Hill Street (30' public R/W), said intersection point being South 47 degrees 56 minutes 47 seconds West 0.70 feet from an iron pin found; thence along a tie line with the southeasterly right of way margin of Vance Street and the westerly line of Lot 1, Block 15, Map Book 332 Page 02, North 47 degrees 56 minutes 47 seconds East, passing an iron pin found at 0.70 feet, a total distance of 120.00 feet to an iron pin found at the northernmost corner of said Lot 1, the TRUE POINT AND PLACE OF BEGINNING; thence from said BEGINNING point North 47 degrees 14 minutes 27 seconds East 30.63 feet to an iron pin set, thence South 42 degrees 45 minutes 33 seconds East 24.71 feet to an iron pin found in the line of Duke Power Company Property, known as Mecklenburg County Tax Parcel Identification Number 12517313; thence with the Duke Power Company Property the following two (2) courses and distances: (1) along the arc of a circular curve to the right having a radius of 519.12 feet an arc distance of 185.14 feet (Chord South 32 degrees 32 minutes 33 seconds East 184.16 feet) to an iron pin found and (2) along the arc of a non-tangent circular curve to the left having a radius of 14.31 feet an arc length of 9.25 feet (Chord South 21 degrees 49 minutes 27 seconds East 9.09 feet) to a point; thence along the arc of a circular curve to the right having a radius of 519.12 feet, an arc length of 48.73 feet (Chord South 18 degrees 38 minutes 01 seconds East 48.71 feet) to a point; thence South 64 degrees 44 minutes 16 seconds West 32.24 feet to an iron pin found, the southeastern corner of 705 Royal Court, LLC property as described in Deed Book 19894 Page 624; thence with the 705 Royal Court; LLC property as described in Deed Book 19894 Page 624 and Book 19368 Page 99 the following four (4) courses and distances: (1) along the arc of a circular curve to the left having a radius of 431.45 feet, an arc length of 69.11 feet (Chord North 18 degrees 16 minutes 17 seconds West 69.04 feet) to a point; (2) along the arc of a circular curve to the left having a radius of 431.45 feet, an arc length of 69.27 feet (Chord North 27 degrees 27 minutes 37 seconds West 69.20 feet) to an iron pipe found; (3) along the arc of a circular curve to the left having a radius of 431.45 feet, an arc length of 70.19 feet (Chord North 35 degrees 57 minutes 35 seconds West 70.11 feet) to a point, and (4) North 41 degrees 53 minutes 02 seconds West 50.00 feet to an iron pin found, the point and place of BEGINNING, containing 8,055 square feet, more or less.

### NOTES

- 1.) Vance Street is shown on plat recorded in Map Book 332 Page 02.
- 2.) Utilities shown hereon have been located based on CMUD Customer Service maps, markings provided by the North Carolina One-Call Utility Locating Service and field observations of surface structures. Additional utilities may exist. Contractors should contact the North Carolina Utility Locating Service at 1-800-632-4949 before any digging or excavation is begun.
- 3.) Easement in favor of BellSouth Telecommunications, Inc., Duke Power Company, and all other owners of existing underground telecommunication facilities, upon, under, and across the entire property described above for access to and for the installation, maintenance, replacement, and repair of conduit, cable, wires, and related equipment.