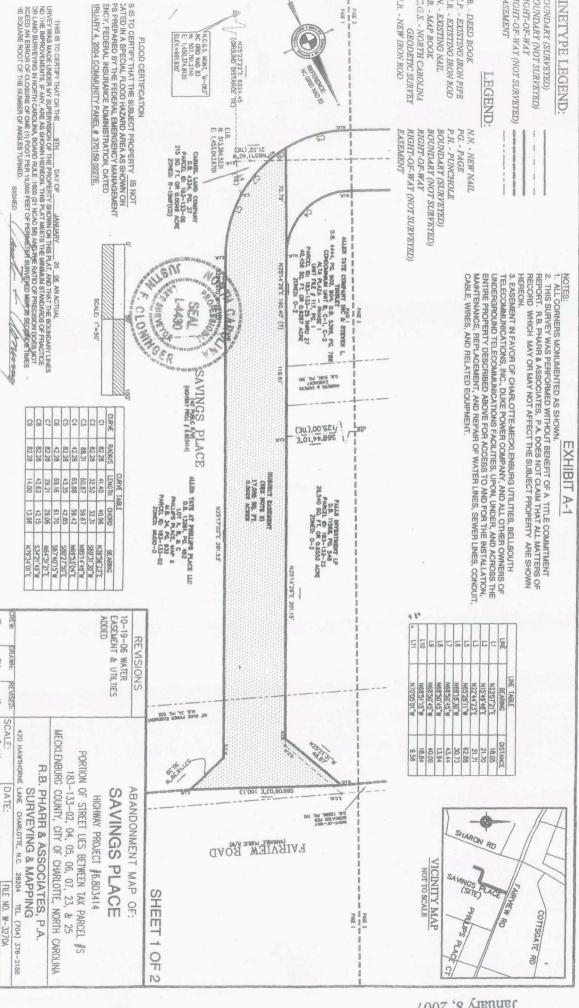

FLOOD CERTIFICATION THIS IS TO CERTIFY THAT THE SUBJECT PROPERTY IS NOT LOCATED IN A SPECIAL FLOOD HAZARD AREA AS SHOWN ON MAPS PREPARED BY THE FEDERAL EMERGENCY MANAGEMENT AGENCY, FEDERAL INSURANCE ADMINISTRATION, DATED FEBRUARY 4, 2004 COMMUNITY PANEL # 370159 0227E.

SCALE: 1"=50"

| -EBRUARY 4, 2004 COMMUNITY PANE                                                                                                                                                                                                  | ET OF OTOB OLLEF                                                                                        |                                               |                                                                                 |  |
|----------------------------------------------------------------------------------------------------------------------------------------------------------------------------------------------------------------------------------|---------------------------------------------------------------------------------------------------------|-----------------------------------------------|---------------------------------------------------------------------------------|--|
| THIS IS TO CERTIFY THAT ON THE<br>SURVEY WAS MADE UNDER MY SUPERVISI<br>AND THE IMPROVEMENTS, IF ANY, ARE AS<br>FALL AND SURVEYING IN NORTH CAROLIN.<br>EXCEED AN ERROR OF CLOSURE OF ONE<br>THE SQUARE ROOT OF THE NUMBER OF AI | ON OF THE PROPERTY SH<br>SHOWN HEREON. THIS PL<br>A, BOARD RULE .1600 (21 N<br>(1) FOOT PER 10,000 FEET | AT MEETS THE MINIMUM<br>CAC 56) AND THE RATIO | D THAT THE BOUNDARY LINES<br>IN STANDARDS OF PRACTICE<br>OF PRECISION DOES, NOT |  |

| REVISIONS               | ABANDONMENT MAP OF:                                                                                                                                                 |
|-------------------------|---------------------------------------------------------------------------------------------------------------------------------------------------------------------|
| 10-19-06 UTILTIES ADDED | SAVINGS PLACE                                                                                                                                                       |
|                         | HIGHWAY PROJECT #6.803414  PORTION OF STREET LIES BETWEEN TAX PARCEL #S 183-133-02, 04, 05, 06, 07, 23, & 25  MECKLENBURG COUNTY, CITY OF CHARLOTTE, NORTH CAROLINA |
|                         | R.B. PHARR & ASSOCIATES, P.A. SURVEYING & MAPPING 420 HAWTHORNE LANE CHARLOTTE, N.C. 28204 TEL. (704) 375-2186                                                      |
| CREW: DRAWN: REVISED:   | SCALE. DATE. FILE NO. W. 30704                                                                                                                                      |

REVISED: SCALE: DATE: JG 1"=50" JANUARY 9, 2006

FILE NO. W-3270A JOB NO. 68090

January 8, 2007 Resolution Book 40, Page 504

ExHibit B

## Legal Description Abandonment of Savings Place

Beginning at a Point on the southwestern right of way line of Fairview Road said point also being the northeastern corner of Falls Investment, LP property as recorded in DB. 11568, Pg. 548 at the Mecklenburg County Register of Deeds, thence from the POINT OF BEGINNING; with the right of way line of Fairview Road, S 66° 06' 03" E for a distance of 100.13 feet to a point thence with the eastern and southern right of way line of Savings Place (40' public r/w) Highway Project # 6.803414 the following eight (8) courses: 1) S 71° 18' 39" W for a distance of 30.39 feet to a point, 2) S 25° 17' 02" W for a distance of 281.53 feet to a point, 3)S 25° 21' 10" W for a distance of 52.03 feet to a point, 4) with a circular curve to the right having a radius of 82.28 feet, an arc length of 41.40 feet (chord bearing S 39° 56' 23" W for a distance of 40.96 feet) to a point, 5) a circular curve to the right having a radius of 82.28 feet, an arc length of 29.21 feet (chord bearing S 64° 31' 21" W for a distance of 29.06 feet) to a point, 6) with a circular curve to the right having a radius of 82.28 feet, an arc length of 57.35 feet (chord bearing S'85° 20' 19" W for a distance of 56.19 feet) to a point, 7) N 65° 28' 11" W for a distance of 62.84 feet to a point, 8) a circular curve to the left having a radius of 42.28 feet, an arc length of 69.16 feet (chord bearing S 67° 40' 15" W for a distance of 61.70 feet) to a point, 9) S 20° 48' 41" W for a distance of 66.39 feet to a point, thence crossing over Savings Place to the western side the following 3) courses: 1) N 69° 18' 30" W for a distance of 30.73 feet to a point, 2) N 20° 59' 11" E for a distance of 10.55 feet to a point, 3) N 70° 06' 30" W for a distance of 9.58 feet to a point on the western right of way line of the aforesaid Savings Place, thence with the western and northern right of way line the following nine (9) courses: 1) N 20° 48' 41" E for a distance of 55.96 feet to a point, 2) with a circular curve to the right having a radius of 82.28 feet, a arc length of 42.62 feet, (chord bearing N 34° 21' 49" E for a distance of 42.15 feet) to a point, 3) with a circular curve to the right having a radius of 82.28 feet, a arc length of 32.52 feet, (chord bearing N 60° 31' 30" E for a distance of 32.31 feet) to a point, 4) with a circular curve to the right having a radius of 88.31 feet, a arc length of 60.87 feet, (chord bearing S 85° 14' 48" E for a distance of 59.67 feet) to a point, 5) N 65° 28' 11" E for a distance of 62.88 feet to a point, 6) a circular curve to the left having a radius of 42.28 feet, an arc length of 59.42 feet (chord bearing S 69° 53' 04" E for a distance of 65.88 feet) to a point, 7) N 25° 14' 29" E for a distance of 119.61 feet to a point, 8) N 25° 14' 29" E for a distance of 201.15 feet to a point, 9) N 25° 21' 31" W a distance of 48.87 feet to the **POINT OF BEGINNING**; containing 28,256 sq.ft. or 0.6487 acres, all as shown on the survey prepared by R.B. Pharr and Associates dated: January 9, 2006.(file# W-3270A)