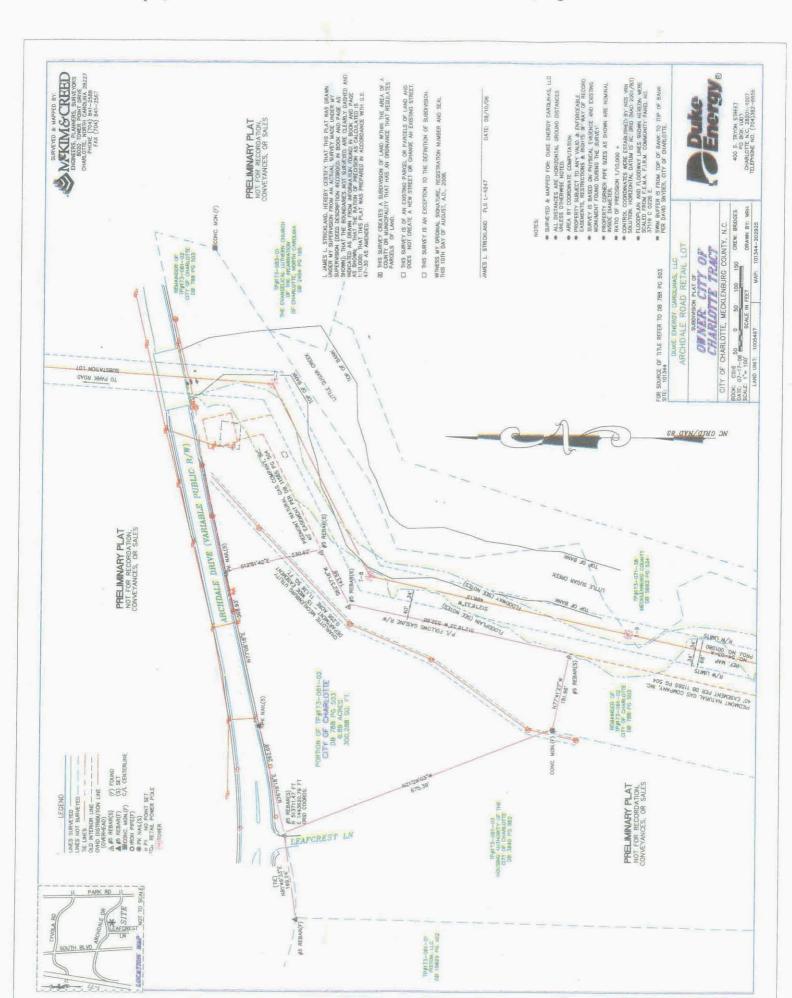

## RESOLUTION AUTHORIZING THE CONVEYANCE OF 6.9 ACRES OF LAND TO DUKE ENERGY

WHEREAS, the City of Charlotte owns an approximately 24.86-acre property more particularly identified as having a Mecklenburg County tax identification number 173-061-02 and being located at 2501 Archdale Drive in Charlotte, Mecklenburg County, North Carolina (the "Property"); and

WHEREAS, Easlan Capital acquired the former Celanese acetate plant site on Archdale Drive, located immediately adjacent to the Property, and thereafter developed plans and obtained approval to construct a residential development thereon consisting of approximately 850 condominium and town homes and involving an investment of approximately \$127 million; and

WHEREAS, the proposed Celanese site development requires additional electrical power, necessitating construction of a power substation; and

WHEREAS, Duke Energy seeks to purchase a 6.89-acre portion of the Property as shown on Preliminary subdivision plat dated 9/20/2006 prepared by McKim & Creed for Three Hundred Thousand dollars (\$300,000) in order to construct an electrical substation to serve the Easlan development; and

WHEREAS, Duke Energy's proposed purchase price is consistent with the fair market value of residential property in the area, given the Property's topography; and

WHEREAS, the sale of this portion of the Property to Duke Energy will allow the City to retain the remaining portion of the Property for purposes of wetland mitigation, sewer construction and greenway development; and

WHEREAS, the City Council of the City of Charlotte has determined that the sale of this portion of the Property to Duke Energy will advance its 2007 focus on housing and neighborhood development by facilitating the construction of approximately 850 residential units on a former closed industrial site; and

WHEREAS, notice of the proposed transaction was advertised at least ten days prior to the adoption of this Resolution.

NOW THEREFORE, BE IT RESOLVED by the City Council for the City of Charlotte, pursuant to Section 8.22(d) of the City of Charlotte Charter, that it hereby declares the  $6.9\pm$  acre portion of the Property described above to be surplus and authorizes the private sale of the above referenced portion of the Property as follows:

The City will convey fee simple title to Duke Energy Carolinas, LLC for Three Hundred Thousand dollars (\$300,000.00). The City Manager or her Designee is authorized to execute the Purchase Contract and such other documents necessary to complete the sale of the Property to Duke Energy Carolinas, LLC in accordance with the terms and conditions as advertised.