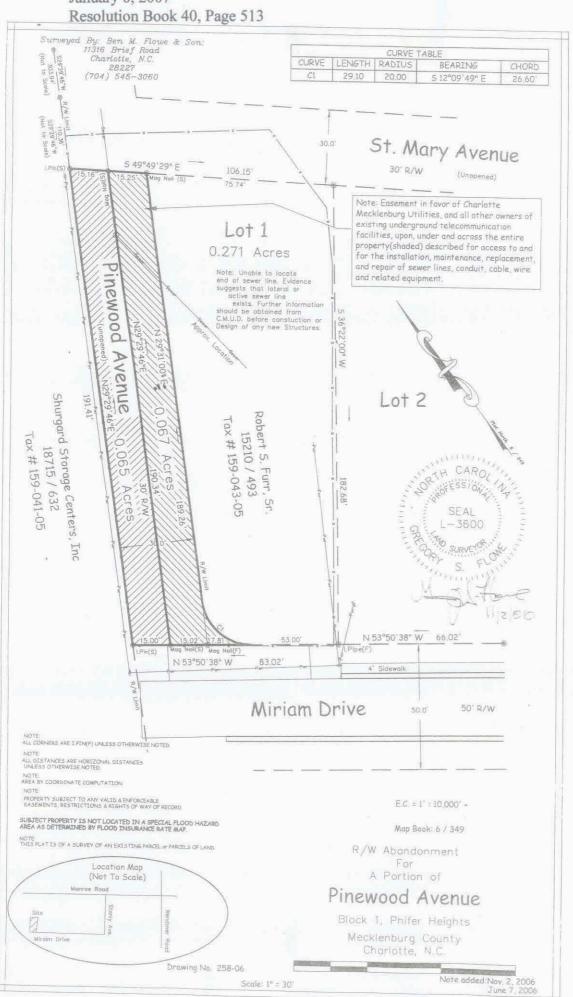

## Legal Description Abandonment of Savings Place

Beginning at a Point on the southwestern right of way line of Fairview Road said point also being the northeastern corner of Falls Investment, LP property as recorded in DB. 11568, Pg. 548 at the Mecklenburg County Register of Deeds, thence from the POINT OF BEGINNING; with the right of way line of Fairview Road, S 66° 06' 03" E for a distance of 100.13 feet to a point thence with the eastern and southern right of way line of Savings Place (40' public r/w) Highway Project # 6.803414 the following eight (8) courses: 1) S 71° 18' 39" W for a distance of 30.39 feet to a point, 2) S 25° 17' 02" W for a distance of 281.53 feet to a point, 3)S 25° 21' 10" W for a distance of 52.03 feet to a point, 4) with a circular curve to the right having a radius of 82.28 feet, an arc length of 41.40 feet (chord bearing S 39° 56' 23" W for a distance of 40.96 feet) to a point, 5) a circular curve to the right having a radius of 82.28 feet, an arc length of 29.21 feet (chord bearing S 64° 31' 21" W for a distance of 29.06 feet) to a point, 6) with a circular curve to the right having a radius of 82.28 feet, an arc length of 57.35 feet (chord bearing S'85° 20' 19" W for a distance of 56.19 feet) to a point, 7) N 65° 28' 11" W for a distance of 62.84 feet to a point, 8) a circular curve to the left having a radius of 42.28 feet, an arc length of 69.16 feet (chord bearing S 67° 40' 15" W for a distance of 61.70 feet) to a point, 9) S 20° 48' 41" W for a distance of 66.39 feet to a point, thence crossing over Savings Place to the western side the following 3) courses: 1) N 69° 18' 30" W for a distance of 30.73 feet to a point, 2) N 20° 59' 11" E for a distance of 10.55 feet to a point, 3) N 70° 06' 30" W for a distance of 9.58 feet to a point on the western right of way line of the aforesaid Savings Place, thence with the western and northern right of way line the following nine (9) courses: 1) N 20° 48' 41" E for a distance of 55.96 feet to a point, 2) with a circular curve to the right having a radius of 82.28 feet, a arc length of 42.62 feet, (chord bearing N 34° 21' 49" E for a distance of 42.15 feet) to a point, 3) with a circular curve to the right having a radius of 82.28 feet, a arc length of 32.52 feet, (chord bearing N 60° 31' 30" E for a distance of 32.31 feet) to a point, 4) with a circular curve to the right having a radius of 88.31 feet, a arc length of 60.87 feet, (chord bearing S 85° 14' 48" E for a distance of 59.67 feet) to a point, 5) N 65° 28' 11" E for a distance of 62.88 feet to a point, 6) a circular curve to the left having a radius of 42.28 feet, an arc length of 59.42 feet (chord bearing S 69° 53' 04" E for a distance of 65.88 feet) to a point, 7) N 25° 14' 29" E for a distance of 119.61 feet to a point, 8) N 25° 14' 29" E for a distance of 201.15 feet to a point, 9) N 25° 21' 31" W a distance of 48.87 feet to the **POINT OF BEGINNING**; containing 28,256 sq.ft. or 0.6487 acres, all as shown on the survey prepared by R.B. Pharr and Associates dated: January 9, 2006.(file# W-3270A)

### RIGHT-OF-WAY ABANDONMENT AGREEMENT OF UNDERSTANDING

The following property owners have parcels that adjoin the public right-of-way <u>Savings Place</u>. They hereby indicate, by signature, that they agree with the proposal to abandon that right-of-way. They further understand that once abandoned, a portion of that right-of-way becomes their property. The owners will then be responsible for maintenance and any additional property taxes that may result from the increase in the size of their original parcel.

I understand the statement above and agree with the proposed abandonment.

| Name/Address of Property Owner Signature                                                                                      | Tax Code Number |
|-------------------------------------------------------------------------------------------------------------------------------|-----------------|
| Allen Tate at Phillips Place, LLC 4705 Savings Place, Charlotte 6620 Fairview Rd., Clt, NC 28210                              | 183-133-02      |
| Waterford Terraces @ South Park, LLC 4735 Sharon Road Charlotte, NC c/o Steven D. Bell & Company 823 N. Elm Street, Suite 700 |                 |
| Greensboro, NC 27401                                                                                                          | 183-133-04      |
| Falls Investment LP 6620 Fairview Road Charlotte, NC 28210  LOUIL Jack Mcb.                                                   | [83-133-23      |
| Charlotte, NC 28210  Allen Tate Company, Inc. & Steven L. Tinsley 6618 Fairview Road Charlotte, NC 28210                      | 183-133-25      |
| Carmel Land Company c/o Jack MacNeil P.O. Box 36878                                                                           |                 |
| Charlotte, NC 28236                                                                                                           | 183-133-06      |
|                                                                                                                               | #.<br>*         |
|                                                                                                                               |                 |
|                                                                                                                               |                 |
|                                                                                                                               |                 |
|                                                                                                                               |                 |
|                                                                                                                               |                 |
|                                                                                                                               |                 |
|                                                                                                                               |                 |