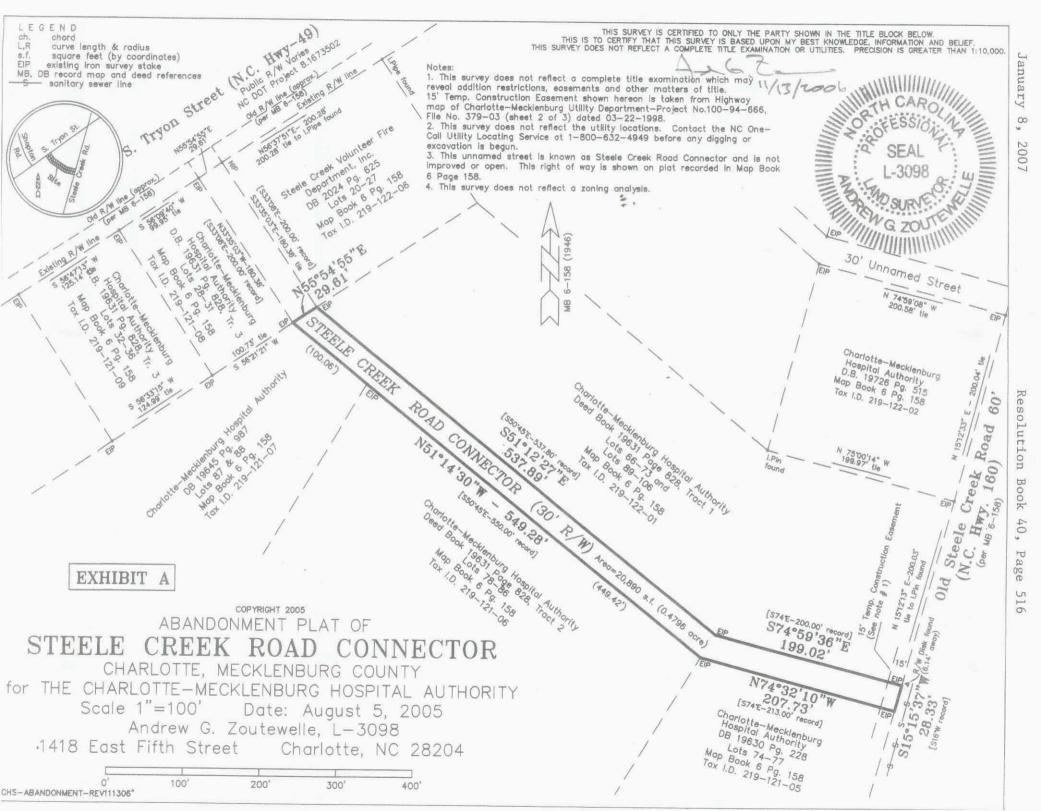

WITNESS my hand and the corporate seal of the City of Charlotte, North Carolina, this the 10th day of January, 2007.

RESOLUTION CLOSING INGRAM STREET LOCATED OFF OF DAWKINS STREET IN THE CITY OF CHARLOTTE, MECKLENBURG COUNTY, NORTH CAROLINA

WHEREAS, pursuant to the provisions of Chapter 160A-299 of the General Statutes of North Carolina, the City Council has caused to be published a Resolution of Intent to close Ingram Street located off of Dawkins Street which calls for a public hearing on the question and:

WHEREAS, the petitioner has caused a copy of the Resolution of Intent to close Ingram Street located off of Dawkins Street to be sent by registered or certified mail to all owners of property adjoining the said street and prominently posted a notice of the closing and public hearing in at least 2 places along said street or alley, all as required by G.S. 160A-299; and

WHEREAS, the public hearing was held on the 8<sup>th</sup> day of January, 2007 and City Council determined that the closing of Ingram Street located off of Dawkins Street is not contrary to the public interest, and that no individual, firm or corporation owning property in the vicinity thereof will be deprived of reasonable means of ingress and egress to his or its property.

NOW, THEREFORE, BE IT RESOLVED by the City Council of the City of Charlotte, North Carolina at its regularly assembled meeting of January 8, 2007, that the Council hereby orders the closing of Ingram Street located off of Dawkins Street in the City of Charlotte Mecklenburg County, North Carolina as shown in the map marked "Exhibit A", and is more particularly described by metes and bounds in document marked "Exhibit B", both of which are attached hereto and made a part hereof.

BE IT FURTHER RESOLVED that a certified copy of this Resolution be filed in the Office of the Register of Deeds for Mecklenburg County, North Carolina.

### Exhibit B Legal Description Ingram Street

BEING all that certain tract or parcel of land located within the City of Charlotte, Mecklenburg County, North Carolina, and being that certain dead-end street known as Ingram Street and being located off Little Hope Road and Dawkins Street and being more particularly described as follows:

BEGINNING at an existing iron pin located at the intersection of the northerly right-ofway margin of Dawkins Street, said right-of-way having a width of 22 feet as shown on Map Book 6 Page 99 of the Mecklenburg County Registry, and the easterly right-of-way margin of Ingram Street, said right-of-way having a width of 22 feet as shown on the said Map Book 6 Page 99 of the Mecklenburg County Registry, said iron pin being also located North 63-31-00 West 244.77 feet from an existing iron pipe located at the intersection of the westerly right-of-way margin of Little Hope Road, said right-of-way having a width that varies from 50 feet, and the northerly right-of-way margin of the aforesaid Dawkins Street, and running thence from said point and place of BEGINNING along the northerly margin of the said Dawkins Street and crossing the aforesaid Ingram Street North 63-31-00 West 22.57 feet to a new iron pin; thence along the westerly rightof-way margin of the said Ingram Street the following four (4) calls: (1) North 13-35-31 East (passing an existing iron pin at 62.75 feet) a total distance of 137.75 feet to an existing iron pin, (2) North 13-39-24 East 110.02 feet to an existing iron pipe, (3) North 05-52-25 East 39.92 feet to an existing iron pipe and (4) North 05-38-10 East (passing an existing iron pin at 150.04 feet) a total distance of 151.70 feet to a point; thence along the terminus of the said Ingram Street South 65-38-31 East 23.23 feet to an existing iron pin; thence along the easterly right-of-way margin of the said Ingram Street the following two (2) calls: (1) South 05-38-10 West 184.53 feet to an existing iron pin and (2) South 13-37-14 West 255.51 feet to the point and place of BEGINNING, containing 0.2223 acre as shown on a survey prepared by Andrew G. Zoutewelle dated May 1, 2006. RESOLUTION CLOSING SAVINGS PLACE LOCATED OFF OF FAIRVIEW ROAD IN THE CITY OF CHARLOTTE, MECKLENBURG COUNTY, NORTH CAROLINA