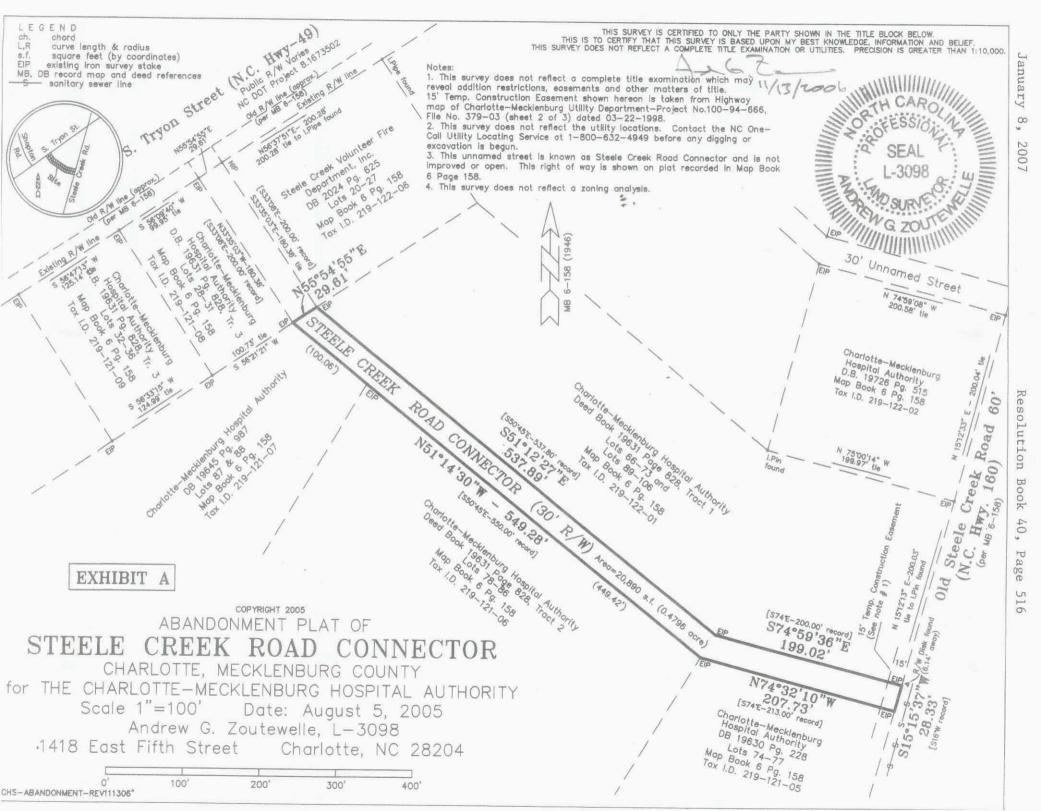

d by metes and bounds in document marked "Exhibit B", both of which are attached hereto and made a part hereof.

BE IT FURTHER RESOLVED that a certified copy of this Resolution be filed in the Office of the Register of Deeds for Mecklenburg County, North Carolina.

#### CERTIFICATION

I, Brenda R. Freeze, City Clerk of the City of Charlotte, North Carolina, DO HEREBY CERTIFY that the foregoing is a true and exact copy of a Resolution adopted by the City Council of the City of Charlotte, North Carolina, in regular session convened on the 8th day of January, 2007, the reference having been made in Minute Book 124, and recorded in full in Resolution Book 40, Pages (515-517).

WITNESS my hand and the corporate seal of the City of Charlotte, North Carolina, this the 10th day of January, 2007.



# Exhibit B Legal Description Steele Creek Road Connector

BEING all that certain tract or parcel of land located within the City of Charlotte, Mecklenburg County, North Carolina and being known as an unnamed 30-foot street, also known as Steele Creek Road Connector, as shown on that plat of N.A. Trexler Subdivision as recorded in Map Book 6 Page 158, and being more particularly described as follows:

COMMENCING at a new iron pin located on the southeasterly margin of the right of way of South Tryon Street (N.C. Highway 49), said right of way having a variable width and being shown on N.C. Department of Transportation plans for Project 8.1673502 (construction project reference number U-2512A, Sheet 30), said iron being also located at the westerly corner of Lot 27 of the aforesaid plat r