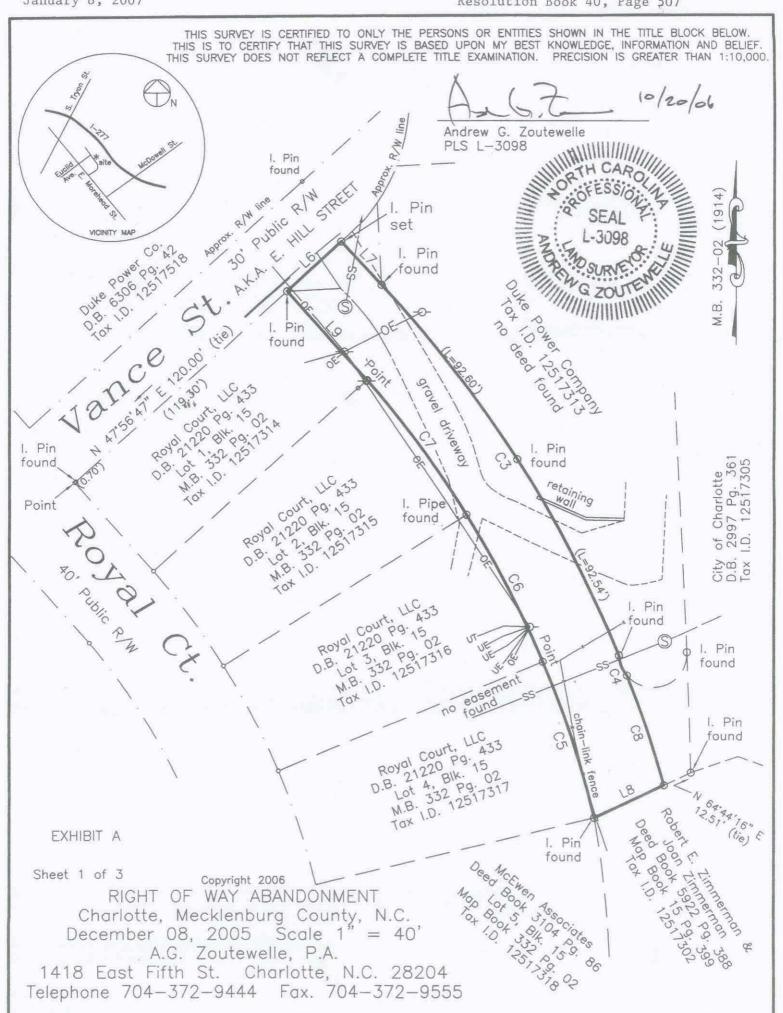

### PROPERTY DESCRIPTION

A tract or parcel of land lying and being in the City of Charlotte, Mecklenburg County, North Carolina, more particularly described as follows;

COMMENCING at a computed point at the intersection of the northeasterly right of way margin of Royal Court (40' public R/W) and the southeasterly right of way margin of Vance Street, also known as East Hill Street (30' public R/W), said intersection point being South 47 degrees 56 minutes 47 seconds West 0.70 feet from an iron pin found; thence along a tie line with the southeasterly right of way margin of Vance Street and the westerly line of Lot 1, Block 15, Map Book 332 Page 02, North 47 degrees 56 minutes 47 seconds East, passing an iron pin found at 0.70 feet, a total distance of 120.00 feet to an iron pin found at the northernmost corner of said Lot 1, the TRUE POINT AND PLACE OF BEGINNING; thence from said BEGINNING point North 47 degrees 14 minutes 27 seconds East 30.63 feet to an iron pin set, thence South 42 degrees 45 minutes 33 seconds East 24.71 feet to an iron pin found in the line of Duke Power Company Property, known as Mecklenburg County Tax Parcel Identification Number 12517313; thence with the Duke Power Company Property the following two (2) courses and distances: (1) along the arc of a circular curve to the right having a radius of 519.12 feet an arc distance of 185.14 feet (Chord South 32 degrees 32 minutes 33 seconds East 184.16 feet) to an iron pin found and (2) along the arc of a non-tangent circular curve to the left having a radius of 14.31 feet an arc length of 9.25 feet (Chord South 21 degrees 49 minutes 27 seconds East 9.09 feet) to a point; thence along the arc of a circular curve to the right having a radius of 519.12 feet, an arc length of 48.73 feet (Chord South 18 degrees 38 minutes 01 seconds East 48.71 feet) to a point; thence South 64 degrees 44 minutes 16 seconds West 32.24 feet to an iron pin found, the southeastern corner of 705 Royal Court, LLC property as described in Deed Book 19894 Page 624; thence with the 705 Royal Court; LLC property as described in Deed Book 19894 Page 624 and Book 19368 Page 99 the following four (4) courses and distances: (1) along the arc of a circular curve to the left having a radius of 431.45 feet, an arc length of 69.11 feet (Chord North 18 degrees 16 minutes 17 seconds West 69.04 feet) to a point; (2) along the arc of a circular curve to the left having a radius of 431.45 feet, an arc length of 69.27 feet (Chord North 27 degrees 27 minutes 37 seconds West 69.20 feet) to an iron pipe found; (3) along the arc of a circular curve to the left having a radius of 431.45 feet, an arc length of 70.19 feet (Chord North 35 degrees 57 minutes 35 seconds West 70.11 feet) to a point, and (4) North 41 degrees 53 minutes 02 seconds West 50.00 feet to an iron pin found, the point and place of BEGINNING, containing 8,055 square feet, more or less.

EXHIBIT B

Sheet 2 of 3

Copyright 2006
RIGHT OF WAY ABANDONMENT
Charlotte, Mecklenburg County, N.C.
December 08, 2005 Scale 1" = 40'
A.G. Zoutewelle, P.A.

18 Fast Fifth St. Charlotte N.C. 282

1418 East Fifth St. Charlotte, N.C. 28204 Telephone 704-372-9444 Fax. 704-372-9555

### NOTES

- 1.) Vance Street is shown on plat recorded in Map Book 332 Page 02.
- 2.) Utilities shown hereon have been located based on CMUD Customer Service maps, markings provided by the North Carolina One-Call Utility Locating Service and field observations of surface structures. Additional utilities may exist. Contractors should contact the North Carolina Utility Locating Service at 1-800-632-4949 before any digging or excavation is begun.
- 3.) Easement in favor of BellSouth Telecommunications, Inc., Duke Power Company, and all other owners of existing underground telecommunication facilities, upon, under, and across the entire property described above for access to and for the installation, maintenance, replacement, and repair of conduit, cable, wires, and related equipment.

480

|        |        | CURVE      | TABLE           |              |
|--------|--------|------------|-----------------|--------------|
| NUMBER | RADIUS | ARC LENGTH | CHORD DIRECTION | CHORD LENGTH |
| С3     | 519.12 | 185.14     | S 32°32'33" E   | 184.16       |
| C4     | 14.31  | 9.25'      | S 21°49'27" E   | 9.09'        |
| C5     | 431.45 | 69.11'     | N 18*16'17", W  | 69.04'       |
| C6     | 431.45 | 69.27      | N 27°27'37" W   | 69.20        |
| C7     | 431.45 | 70.19      | N 35*57'35" W   | 70.11        |
| C8     | 519.12 | 48.73      | S 18*38'01" E   | 48.71        |

|        | LINE TABLE    |          |
|--------|---------------|----------|
| NUMBER | DIRECTION     | DISTANCE |
| L6     | N 47*14'27" E | 30.63    |
| L7     | S 42°45'33" E | 24.71    |
| L8     | S 64°44'16" W | 32.24'   |
| L9     | N 41°53'02" W | 50.00'   |

#### IFGFND

|                                                                                                                                                                                                                                                                                                                                                                                                                                                                                                                                                                                                                                                                                                                                                                                                                                                                                                                                                                                                                                                                                                                                                                                                                                                                                                                                                                                                                                                                                                                                                                                                                                                                                                                                                                                                                                                                                                                                                                                                                                                                                                                                | L L O L 11 D                                                                                           |
|--------------------------------------------------------------------------------------------------------------------------------------------------------------------------------------------------------------------------------------------------------------------------------------------------------------------------------------------------------------------------------------------------------------------------------------------------------------------------------------------------------------------------------------------------------------------------------------------------------------------------------------------------------------------------------------------------------------------------------------------------------------------------------------------------------------------------------------------------------------------------------------------------------------------------------------------------------------------------------------------------------------------------------------------------------------------------------------------------------------------------------------------------------------------------------------------------------------------------------------------------------------------------------------------------------------------------------------------------------------------------------------------------------------------------------------------------------------------------------------------------------------------------------------------------------------------------------------------------------------------------------------------------------------------------------------------------------------------------------------------------------------------------------------------------------------------------------------------------------------------------------------------------------------------------------------------------------------------------------------------------------------------------------------------------------------------------------------------------------------------------------|--------------------------------------------------------------------------------------------------------|
| ch.                                                                                                                                                                                                                                                                                                                                                                                                                                                                                                                                                                                                                                                                                                                                                                                                                                                                                                                                                                                                                                                                                                                                                                                                                                                                                                                                                                                                                                                                                                                                                                                                                                                                                                                                                                                                                                                                                                                                                                                                                                                                                                                            | chord                                                                                                  |
| L,R                                                                                                                                                                                                                                                                                                                                                                                                                                                                                                                                                                                                                                                                                                                                                                                                                                                                                                                                                                                                                                                                                                                                                                                                                                                                                                                                                                                                                                                                                                                                                                                                                                                                                                                                                                                                                                                                                                                                                                                                                                                                                                                            | curve length & radius                                                                                  |
| s.f.                                                                                                                                                                                                                                                                                                                                                                                                                                                                                                                                                                                                                                                                                                                                                                                                                                                                                                                                                                                                                                                                                                                                                                                                                                                                                                                                                                                                                                                                                                                                                                                                                                                                                                                                                                                                                                                                                                                                                                                                                                                                                                                           | square feet (by coordinates)                                                                           |
|                                                                                                                                                                                                                                                                                                                                                                                                                                                                                                                                                                                                                                                                                                                                                                                                                                                                                                                                                                                                                                                                                                                                                                                                                                                                                                                                                                                                                                                                                                                                                                                                                                                                                                                                                                                                                                                                                                                                                                                                                                                                                                                                | iron survey stake                                                                                      |
| The state of the s | concrete<br>air conditioner                                                                            |
| (S)<br>-SS-                                                                                                                                                                                                                                                                                                                                                                                                                                                                                                                                                                                                                                                                                                                                                                                                                                                                                                                                                                                                                                                                                                                                                                                                                                                                                                                                                                                                                                                                                                                                                                                                                                                                                                                                                                                                                                                                                                                                                                                                                                                                                                                    | B record map and deed references<br>sanitary sewer manhole<br>sanitary sewer line<br>overhead electric |

EXHIBIT A

Sheet 3 OF 3

Copyright 2006 RIGHT OF WAY ABANDONMENT Charlotte, Mecklenburg County, N.C. December 08, 2005 Scale 1" = 40'

1418 East Fifth St. Charlotte, N.C. 28204

A.G. Zoutewelle, P.A. Telephone 704-372-9444 Fax. 704-372-9555

### **EXHIBIT C**

I, R. Steven Bodenheimer, Director, Transaction Management of Duke Energy Carolinas, LLC Owner of Tax Parcel #125-173-13 do hereby consent to the abandonment of the entire right-of-way as described in Exhibit B and shown on Exhibit A herein attached. That once abandoned, I will acquire zero (0) feet of the 30-foot unimproved public right of way associated with that portion of Vance Street that is abandoned. The entire 30 feet will become the property of Royal Court, LLC and will be incorporated into Tax Parcel numbers 125-173-14, 15, 16, and 17.