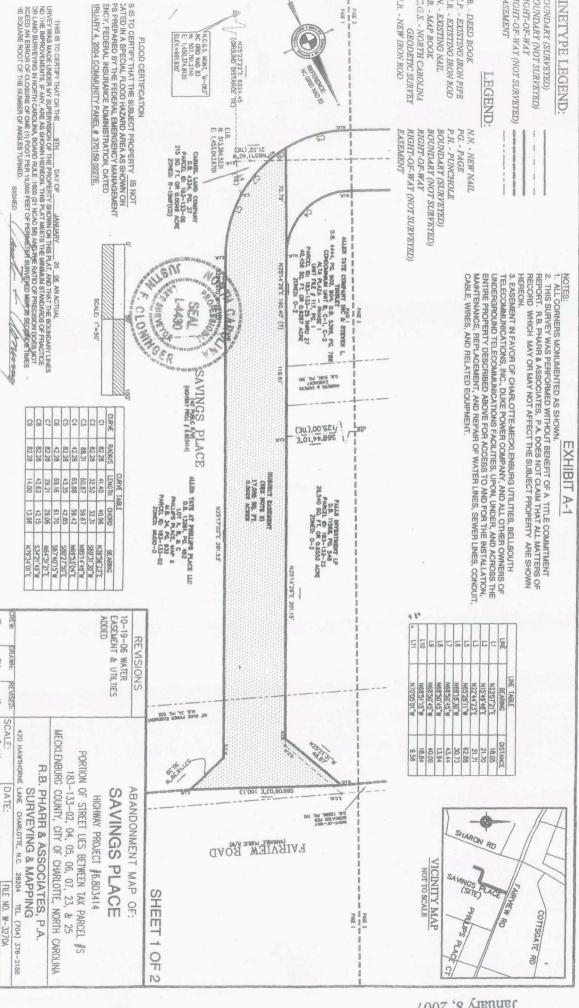

FLOOD CERTIFICATION THIS IS TO CERTIFY THAT THE SUBJECT PROPERTY IS NOT LOCATED IN A SPECIAL FLOOD HAZARD AREA AS SHOWN ON MAPS PREPARED BY THE FEDERAL EMERGENCY MANAGEMENT AGENCY, FEDERAL INSURANCE ADMINISTRATION, DATED FEBRUARY 4, 2004 COMMUNITY PANEL # 370159 0227E.

SCALE: 1"=50"

| -EBRUARY 4, 2004 COMMUNITY PANE                                                                                                                                                                                                  | ET OF OTOB OLLEF                                                                                        |                                               |                                                                                 |  |
|----------------------------------------------------------------------------------------------------------------------------------------------------------------------------------------------------------------------------------|---------------------------------------------------------------------------------------------------------|-----------------------------------------------|---------------------------------------------------------------------------------|--|
| THIS IS TO CERTIFY THAT ON THE<br>SURVEY WAS MADE UNDER MY SUPERVISI<br>AND THE IMPROVEMENTS, IF ANY, ARE AS<br>FALL AND SURVEYING IN NORTH CAROLIN.<br>EXCEED AN ERROR OF CLOSURE OF ONE<br>THE SQUARE ROOT OF THE NUMBER OF AI | ON OF THE PROPERTY SH<br>SHOWN HEREON. THIS PL<br>A, BOARD RULE .1600 (21 N<br>(1) FOOT PER 10,000 FEET | AT MEETS THE MINIMUM<br>CAC 56) AND THE RATIO | D THAT THE BOUNDARY LINES<br>IN STANDARDS OF PRACTICE<br>OF PRECISION DOES, NOT |  |

REVISED: SCALE: DATE: JG 1"=50" JANUARY 9, 2006

FILE NO. W-3270A JOB NO. 68090

January 8, 2007 Resolution Book 40, Page 504

ExHibit B

## Legal Description Abandonment of Savings Place

Beginning at a Point on the southwestern right of way line of Fairview Road said point also being the northeastern corner of Falls Investment, LP property as recorded in DB. 11568, Pg. 548 at the Mecklenburg County Register of Deeds, thence from the POINT OF BEGINNING; with the right of way line of Fairview Road, S 66° 06' 03" E for a distance of 100.13 feet to a point thence with the eastern and southern right of way line of Savings Place (40' public r/w) Highway Project # 6.803414 the following eight (8) courses: 1) S 71° 18' 39" W for a distance of 30.39 feet to a point, 2) S 25° 17' 02" W for a distance of 281.53 feet to a point, 3)S 25° 21' 10" W for a distance of 52.03 feet to a point, 4) with a circular curve to the right having a radius of 82.28 feet, an arc length of 41.40 feet (chord bearing S 39° 56' 23" W for a distance of 40.96 feet) to a point, 5) a circular curve to the right having a radius of 82.28 feet, an arc length of 29.21 feet (chord bearing S 64° 31' 21" W for a distance of 29.06 feet) to a point, 6) with a circular curve to the right having a radius of 82.28 feet, an arc length of 57.35 feet (chord bearing S'85° 20' 19" W for a distance of 56.19 feet) to a point, 7) N 65° 28' 11" W for a distance of 62.84 feet to a point, 8) a circular curve to the left having a radius of 42.28 feet, an arc length of 69.16 feet (chord bearing S 67° 40' 15" W for a distance of 61.70 feet) to a point, 9) S 20° 48' 41" W for a distance of 66.39 feet to a point, thence crossing over Savings Place to the western side the following 3) courses: 1) N 69° 18' 30" W for a distance of 30.73 feet to a point, 2) N 20° 59' 11" E for a distance of 10.55 feet to a point, 3) N 70° 06' 30" W for a distance of 9.58 feet to a point on the western right of way line of the aforesaid Savings Place, thence with the western and northern right of way line the following nine (9) courses: 1) N 20° 48' 41" E for a distance of 55.96 feet to a point, 2) with a circular curve to the right having a radius of 82.28 feet, a arc length of 42.62 feet, (chord bearing N 34° 21' 49" E for a distance of 42.15 feet) to a point, 3) with a circular curve to the right having a radius of 82.28 feet, a arc length of 32.52 feet, (chord bearing N 60° 31' 30" E for a distance of 32.31 feet) to a point, 4) with a circular curve to the right having a radius of 88.31 feet, a arc length of 60.87 feet, (chord bearing S 85° 14' 48" E for a distance of 59.67 feet) to a point, 5) N 65° 28' 11" E for a distance of 62.88 feet to a point, 6) a circular curve to the left having a radius of 42.28 feet, an arc length of 59.42 feet (chord bearing S 69° 53' 04" E for a distance of 65.88 feet) to a point, 7) N 25° 14' 29" E for a distance of 119.61 feet to a point, 8) N 25° 14' 29" E for a distance of 201.15 feet to a point, 9) N 25° 21' 31" W a distance of 48.87 feet to the **POINT OF BEGINNING**; containing 28,256 sq.ft. or 0.6487 acres, all as shown on the survey prepared by R.B. Pharr and Associates dated: January 9, 2006.(file# W-3270A)