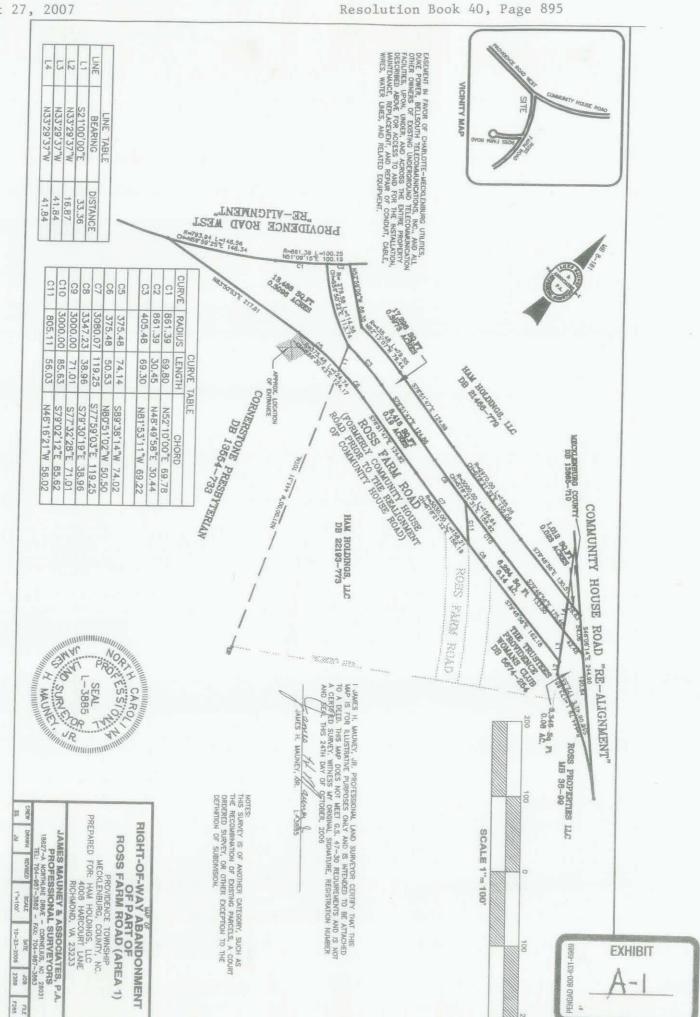

Whereas, the portions of right-of-way to be lye within the Commonwealth Morningside Community. Iris Drive beginning from McClintock Road continuing approximately 946 feet northwestwardly to its terminus at parcel #129-021-06. Ivey Drive beginning from Iris Drive continuing approximately 200 feet southeastwardly to its terminus before Morningside Drive. Both shown in the map marked "Exhibit A-1 and A-2" and is more particularly described by metes and bounds in a document marked "Exhibit B-1 and B-2" both of which are available for inspection in the office of the City Clerk, City Hall, Charlotte, North Carolina.