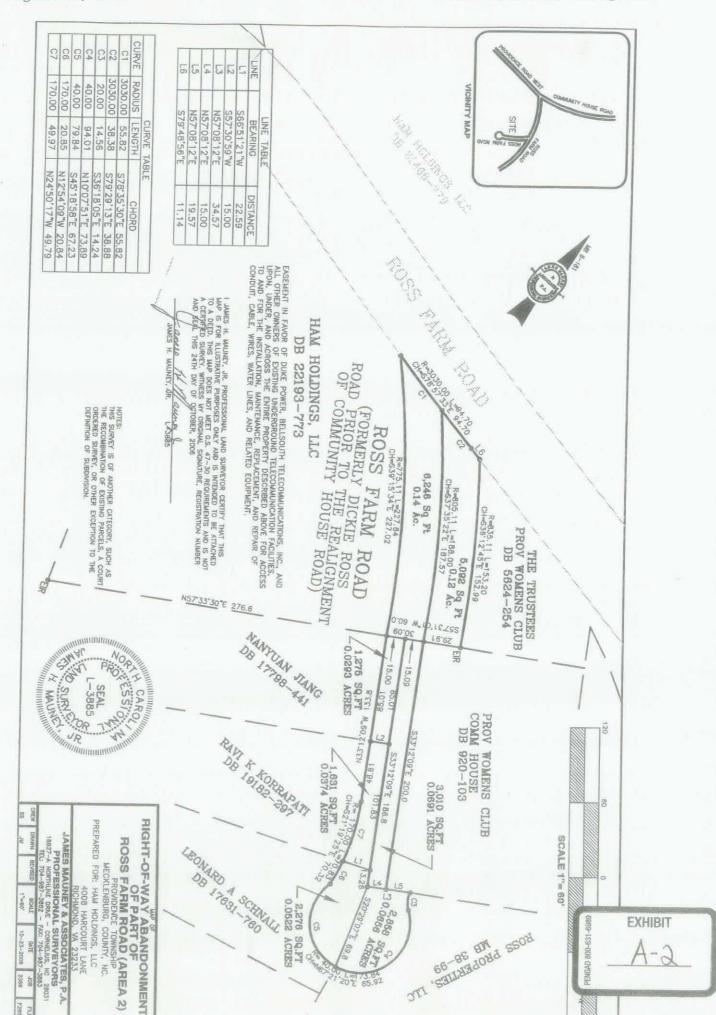

Whereas, the portions of right-of-way to be lye within the Commonwealth Morningside Community. Iris Drive beginning from McClintock Road continuing approximately 946 feet northwestwardly to its terminus at parcel #129-021-06. Ivey Drive beginning from Iris Drive continuing approximately 200 feet southeastwardly to its terminus before Morningside Drive. Both shown in the map marked "Exhibit A-1 and A-2" and is more particularly described by metes and bounds in a document marked "Exhibit B-1 and B-2" both of which are available for inspection in the office of the City Clerk, City Hall, Charlotte, North Carolina.