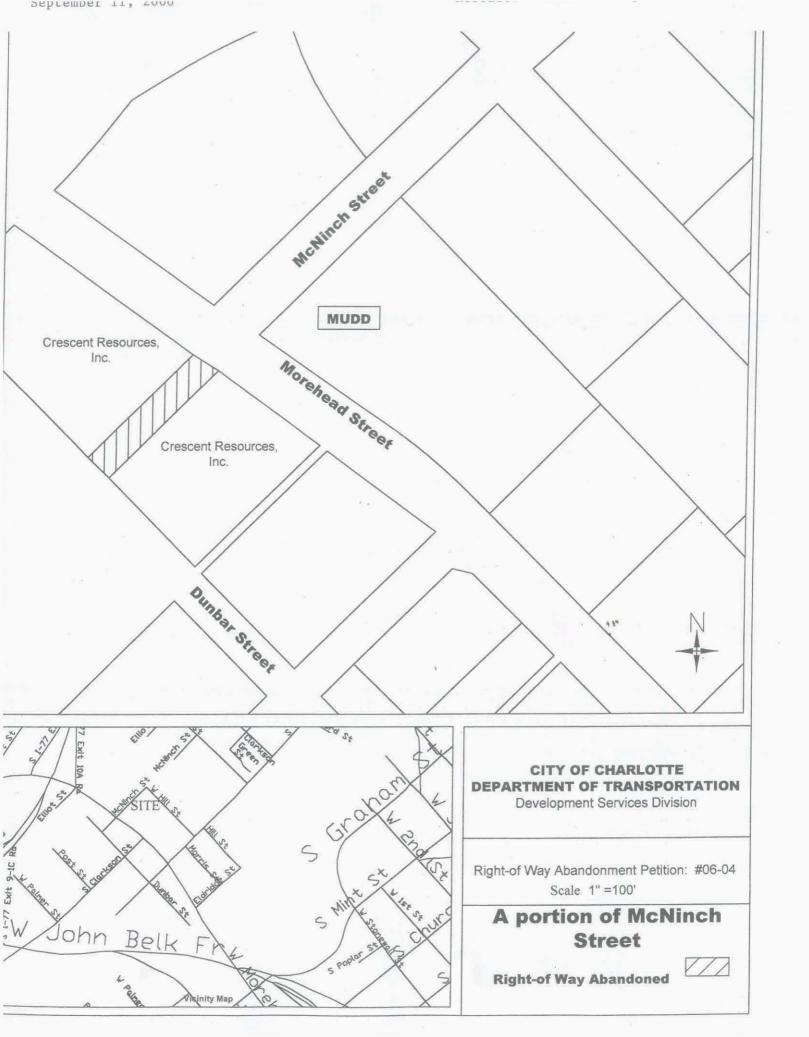

RESOLUTION DECLARING AN INTENT TO ABANDON AND CLOSE a portion of **McNinch Street** in the City of Charlotte, Mecklenburg County, North Carolina

Whereas, **Beazer Homes** has filed a petition to close **a portion of McNinch Street** in the City of Charlotte; and

Whereas, the portion of McNinch Street to be closed lies within the Third Ward Community beginning from Morehead Street continuing southwestwardly approximately 158 feet to its terminus at Dunbar Street as shown in the map marked "Exhibit A" and is more particularly described by metes and bounds in a document marked "Exhibit B" both of which are available for inspection in the office of the City Clerk, City Hall, Charlotte, North Carolina.

Now, therefore, be it resolved, by the City Council of the City of Charlotte, at it's regularly scheduled session of September 11, 2006 that it intends to close a portion of McNinch Street between Morehead Street and Dunbar Street and that the said street (or portion thereof) being more particularly described on a map and calls a public hearing on the question to be held at 7:00pm on Monday, the 9<sup>th</sup> day of October, 2006 in CMGC meeting chamber, 600 East 4<sup>th</sup> Street Charlotte North Carolina.