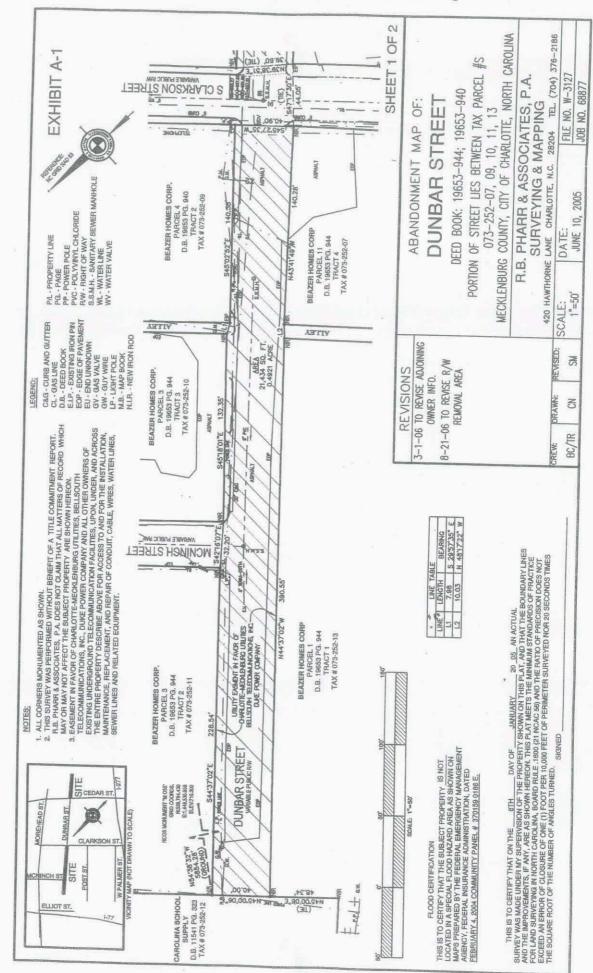

#### Tract I:

BEGINNING at a new iron rod located in the common corner of the easterly boundary of the property owned (now or formerly) by Carolina School Supply as described in Deed Book 11541 at Page 323, Mecklenburg County Registry, and the southerly boundary of the property owned (now or formerly) by Beazer Homes Corp. as described in Deed Book 19653 at Page 944, Parcel 3, Tract 2, Mecklenburg County Registry; said Beginning point being also located N. 54-38-32 W. 5,854.28 feet from NCGS Monument "M 055" having grid coordinates N:539,784.430 and E:1,449,530.959; thence running along the southerly boundary of the Beazer Homes Corp. property S. 44-37-02 E. 228.54 feet to the northerly margin of McNinch Street (currently a variable width public right-of-way); thence S. 42-16-07 E. 32.20 feet to a new iron rod located in the southerly margin of McNinch Street and the southwest corner of the said Beazer Homes Corp. property, Tract 3; thence continuing along the southerly boundary of the Beazer Homes Corp. property S. 45-18-01 E. 132.35 feet to a new iron rod located in the northerly margin of an alley; thence S. 29-57-35 E. 7.98 feet to an existing iron pin located in the southerly margin of said alley and the southwest corner of the property owned (now formerly) by Beazer Homes Corp. as described in Deed Book 19653 at Page 940, Parcel 4, Tract 2, Mecklenburg County Registry; thence with the southerly boundary of the said Beazer Homes Corp. property S. 45-02-52 E. 140.38 feet to an existing iron pin; thence S. 45-27-35 W. 40.90 feet to a new iron rod located in the northeast corner of the said Beazer Homes Corp. property described in Deed Book 19653 at Page 944, Parcel 11, Tract 4, aforesaid registry; thence with the northerly boundary of the Beazer Homes Corp. property N. 43-41-49 W. 140.28 feet to the southerly margin of an alley; thence N. 48-17-22 W. 10.03 feet to the northerly margin of said alley and the southeast corner of the said Beazer Homes Corp. property, Parcel 1, Tract 1; thence with the northerly margin of said Beazer Homes Corp. property N. 44-37-02 W. 390.55 feet to a new iron rod located in the southerly boundary of the aforesaid Carolina School Supply property; thence with the southerly boundary of the Carolina School Supply property N. 45-00-06 E. 40.00 feet to the POINT OR PLACE OF BEGINNING, containing 0.4921 acres or 21,434 square feet, more or less, all as shown on that certain Abandonment Map of Dunbar Street, Sheet 1 of 2, prepared by R.B. Pharr & Associates, P.A., dated June 10, 2005 and revised on August 21, 2006, reference to which survey is hereby made.