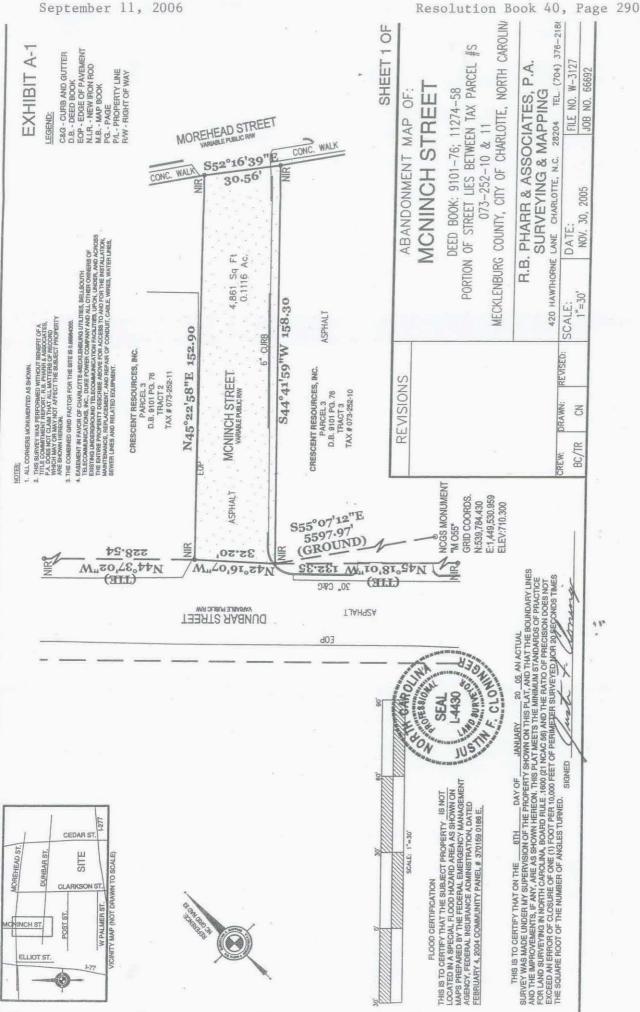

# Legal Description

Lying and being in the City of Charlotte, Mecklenburg County, North Carolina and being more particularly described as follows:

BEGINNING at a new iron rod set in the Northern margin of Dunbar Street, corner to Crescent Resources, Inc. (now or formerly), Parcel 3 as described in D.B. 9101 PG. 76, Tract 3 - Tax # 073-252-10), said beginning point being located North 55 degrees 07 minutes 12 seconds East 5597.97 feet (ground distance) from North Carolina Grid System Monument "M 055" having grid coordinates of N = 539,784.430 and E = 1,449,530.959; running thence from said beginning point along and with the Northern margin of the aforesaid street known as Dunbar Street North 42 degrees 16 minutes 07 seconds West 32.20 feet to a new iron rod; thence leaving the Northern margin of Dunbar Street and running with Western margin of the herein described MCNINCH STREET North 45 degrees 22 minutes 58 seconds East 152.90 feet to a new iron rod in the Southern margin of Morehead Street; thence running with the Southern margin of Morehead Street South 52 degrees 16 minutes 39 seconds East 30.56 feet to a new iron rod; thence leaving the Southern margin of Morehead Street and running with the boundary line of Crescent Resources, Inc. (now or formerly), Parcel 3 as described in D.B. 9101 PG. 76 Tract 3 - Tax # 073-252-10, South 44 degrees 41 minutes 59 seconds West 158.30 feet to the point and place of BEGINNING. Containing 0.1116 acre as shown on map of survey entitled "Abandonment Map of MCNINCH STREET" by Justin F. Cloninger of R.B. PHARR & ASSOCIATES, P.A. dated November 30, 2005 and bearing File No. W-3127.