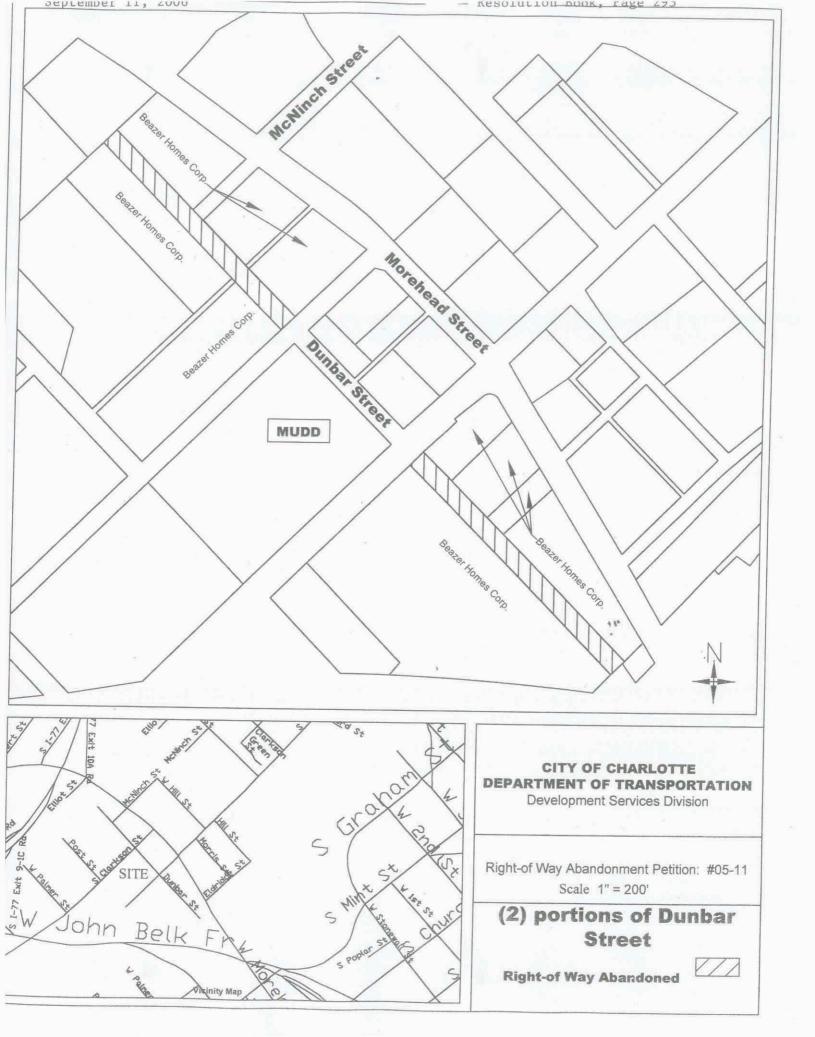

4.8"

RESOLUTION DECLARING AN INTENT TO ABANDON AND CLOSE two portions of Dunbar Street in the City of Charlotte, Mecklenburg County, North Carolina

Whereas, **Beazer Homes** has filed a petition to close **two portions of Dunbar Street** in the City of Charlotte; and

Whereas, the two portions of Dunbar Street to be closed lie within the Third Ward Community, Tract 1 beginning from S. Clarkson Street continuing northwestwardly approximately 530 feet to its terminus and Tract 2 beginning from S. Cedar Street continuing southwestwardly approximately 607 feet to its terminus as shown in the maps marked "Exhibit A-1 and B-1" and is more particularly described by metes and bounds in a document marked "Exhibit A-2 and B-2" both of which are available for inspection in the office of the City Clerk, City Hall, Charlotte, North Carolina.

Now, therefore, be it resolved, by the City Council of the City of Charlotte, at it's regularly scheduled session of September 11, 2006 that it intends to close two portions of Dunbar Street and that the said street (or portion thereof) being more particularly described on a map and calls a public hearing on the question to be held at 7:00pm on Monday, the 9<sup>th</sup> day of October, 2006 in CMGC meeting chamber, 600 East 4<sup>th</sup> Street Charlotte North Carolina.