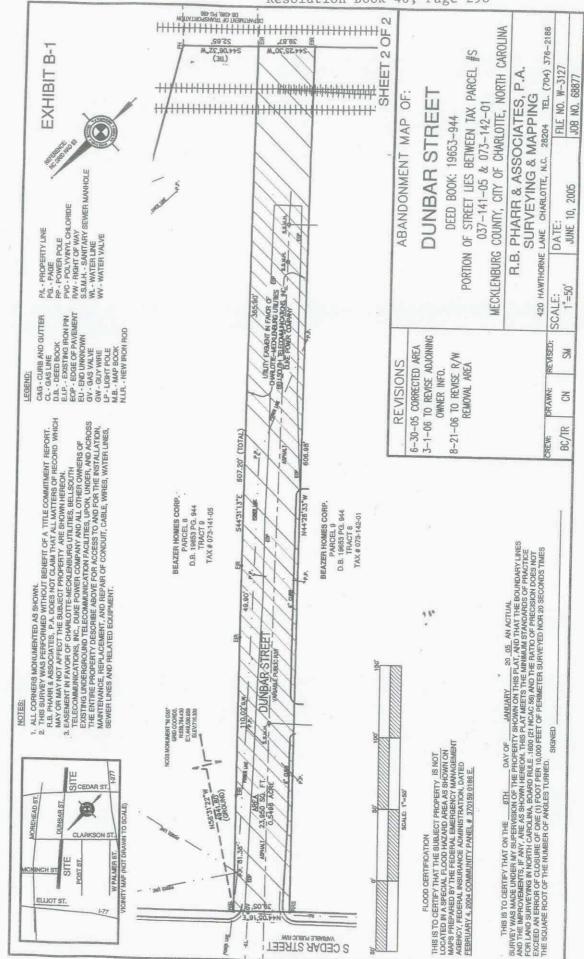

Whereas, the two portions of Dunbar Street to be closed lie within the Third Ward Community, Tract 1 beginning from S. Clarkson Street continuing northwestwardly approximately 530 feet to its terminus and Tract 2 beginning from S. Cedar Street continuing southwestwardly approximately 607 feet to its terminus as shown in the maps marked "Exhibit A-1 and B-1" and is more particularly described by metes and bounds in a document marked "Exhibit A-2 and B-2" both of which are available for inspection in the office of the City Clerk, City Hall, Charlotte, North Carolina.

#### Tract II:

BEGINNING at a new iron rod located in the southwest corner of the property owned (now or formerly) by Beazer Homes Corp. as described in Deed Book 19653 at Page 944, Parcel 8, Tract 9, Mecklenburg County Registry; said Beginning point being also located N. 56-31-22 W. 4,941.80 feet from NCGS Monument "M 055" having grid coordinates N:539,784.430 and E:1,449,530.959; thence running along the southerly boundary of the said Beazer Homes Corp. property S. 44-31-13 E. 607.20 feet to an existing iron rod; thence S. 44-25-30 W. 39.87 feet to an existing iron rod located in the northerly boundary of the said Beazer Homes Corp. property, Parcel 9, Tract 8; thence with the northerly boundary of the said Beazer Homes Corp. property N. 44-26-33 W. 606.98 feet to a railroad spike; thence N. 44-05-16 E. 39.05 feet to the POINT OR PLACE OF BEGINNING, containing 0.5498 acres or 23,950 square feet, more or less, all as shown on that certain Abandonment Map of Dunbar Street, Sheet 2 of 2, prepared by R.B. Pharr & Associates, P.A., dated June 10, 2005 and revised on August 21, 2006, reference to which survey is hereby made.