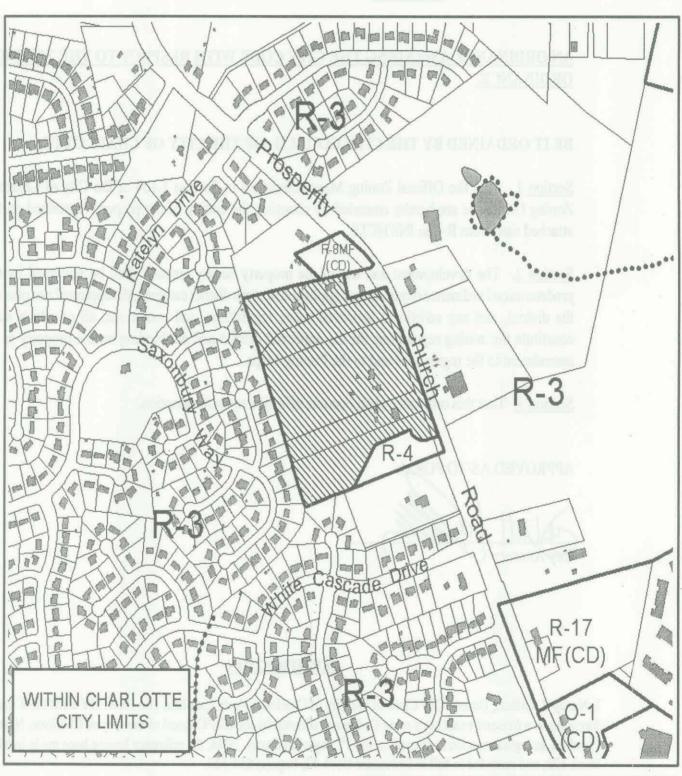

## BE IT ORDAINED BY THE CITY COUNCIL OF THE CITY OF CHARLOTTE:

<u>Section 1.</u> That the Official Zoning Maps referenced in Section 1.104 of the City of Charlotte Zoning Ordinance are hereby amended by changing the zoning of the property described on the attached map from R-4 to INST(CD).

Petition #: 2003-102

Petitioner: W.P. East Acquisitions, LLC

Zoning Classification (Existing): R-4

(Single-family Residential, up to 4 dwelling units per acre)

Zoning Classification (Requested): INST(CD)

Acreage & Location: Approximately 20.4 acres on the west side of Prosperity Church Road, north of White Cascade Drive

(Institutional, Conditional)