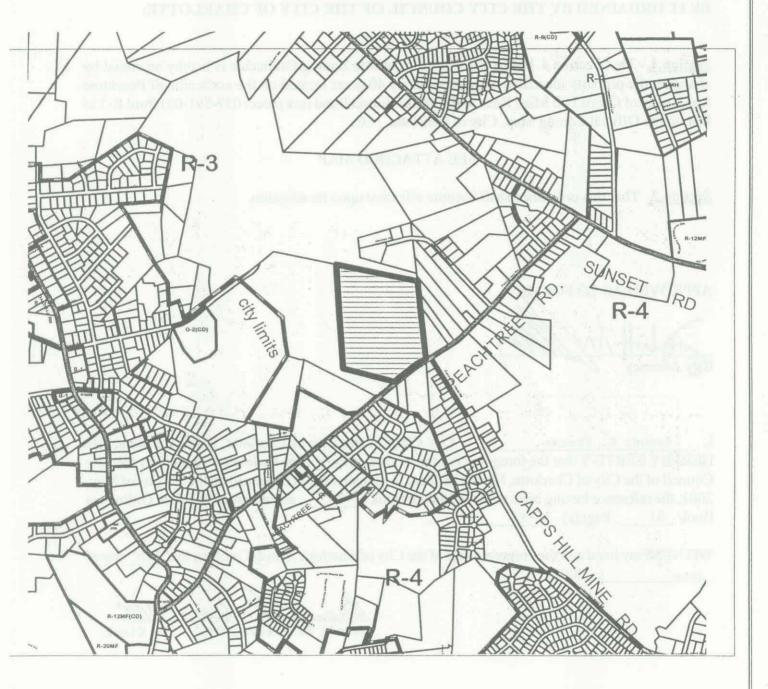

### BE IT ORDAINED BY THE CITY COUNCIL OF THE CITY OF CHARLOTTE:

<u>Section 1.</u> That Section 1.104 of the City of Charlotte Zoning Ordinance is hereby amended by changing the property identified as approximately 40 acres located on the north side of Peachtree Road, west of Capps Hill Mine Road and south of Sunset Road (tax parcel 037-391-03) from R-3 to R-4 on the Official Zoning Map, City of Charlotte, N.C.

May 21, 2001 Ordinance Book 51, Page 36

Petition #: 2001-34

Petitioner: A. Rudolph Hendricks

Hearing Date: March 19, 2001

Zoning Classification (Existing):

Zoning Classification (Requested):

Acreage & Location 40 acres located on the north side of Peachtree Road, west of Capps Hill Mine Road and south of Sunset Road.

Zoning Map #(s);

61

Charlotte-Mecklenburg Planning Commission

Petition No. 01-035 The Everett Company, LLC

ORDINANCE NO. 1809-Z

APPROVED AS TO FORM: