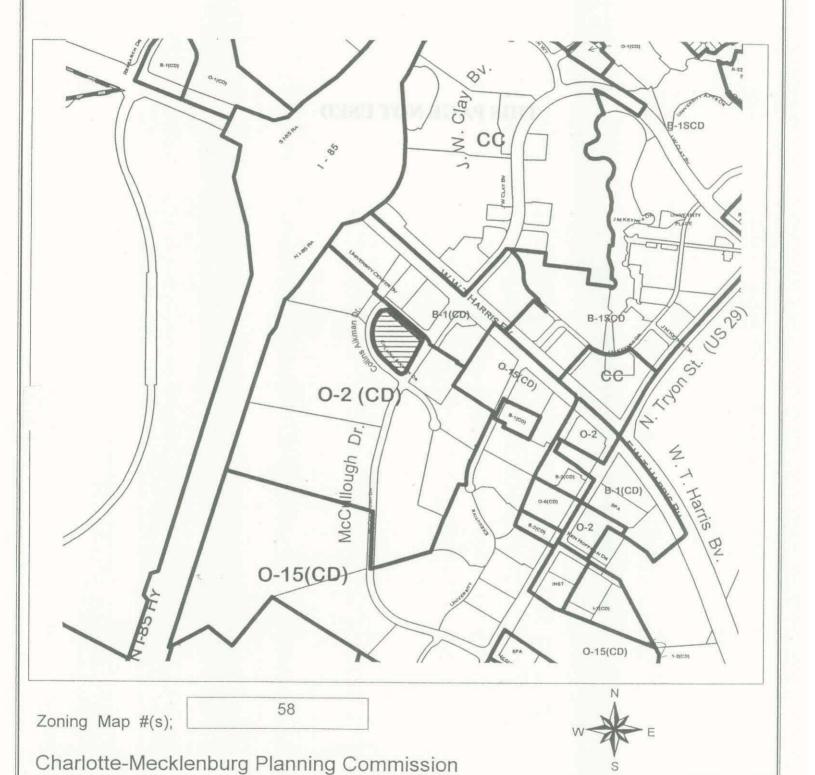

#### BE IT ORDAINED BY THE CITY COUNCIL OF THE CITY OF CHARLOTTE:

<u>Section 1.</u> That the Official Zoning Maps referenced in Section 1.104 of the City of Charlotte Zoning Ordinance are hereby amended by changing the zoning of the property described on the attached map from O-2(CD) to B-1(CD).

Petition #: 2001-35

Petitioner: The Everett Company, LLC.

Hearing Date: April 17, 2001

Zoning Classification (Existing): O-2(CD)

Zoning Classification (Requested):

B-1(CD)

Acreage & Location Approximately 3.2 acres located on the southwest corner of University Center Drive and McCullough Drive.